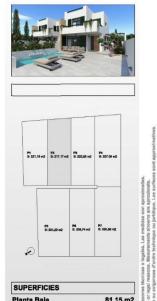

### **ORIHUELA COSTA**

| INFO            |                          |
|-----------------|--------------------------|
| PRICE:          | 348.000 €                |
| PROPERTY TYPE:  | Villa (Semi<br>detached) |
| CITY:           | Orihuela Costa           |
| BEDROOMS:       | 3                        |
| Bathrooms:      | 3                        |
| Build ( m2 ):   | 140                      |
| Plot ( m2 ):    | 217                      |
| Terrace ( m2 ): | 40                       |
| Year:           | -                        |
| Floor:          | -                        |
| Old price       | -                        |

### DESCRIPTION

**REF: # 9521** 

FANTASTIC VILLA, SEMI DETACHED, IN DAYA NUEVA. This 140m2 semi-detached villa consists of living/dining room with fireplace, an open plan kitchen, 3 bedrooms, 3 bathrooms, a 40m2 terrace and both a private and communal pool. Daya Nueva is the perfect combination between a relaxing and comfortable rural lifestyle and the vibrant coastal areas of the Costa Blanca. Situated close to all services, this villa is located in a typical Spanish town of Vega Baja, south of Alicante, offering sun and tranquility throughout the year. With its easy access to the A37 that connects Alicante with Cartagena and its proximity to all the coastal towns, Daya Nueva has become a perfect place of residence both to enjoy your holidays and to live. For golf enthusiast there are some great golf courses nearby at La Finca (Algorfa) and la Marquesa in (Ciudad Quesada). Distance to the beach 13 km, distance to the airport 40 km, distance to golf 8km

# PROPERTY GALLERY

Planta baja

"OUR EXPERIENCE IS YOUR GUARANTEE"