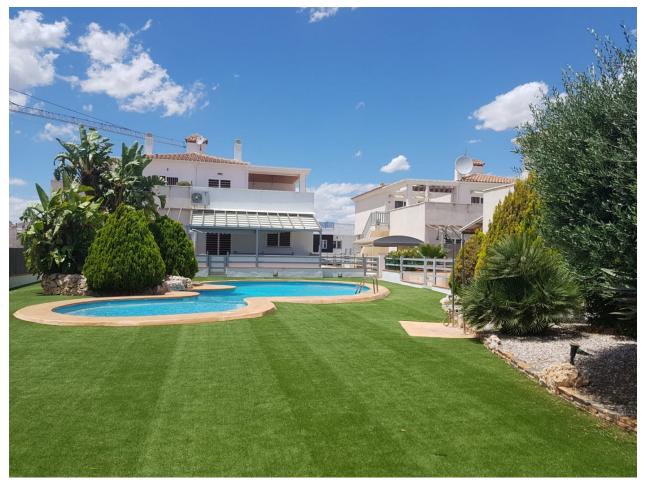

### DESCRIPTION

**REF: # 9521** 

FANTASTIC VILLA, SEMI DETACHED, IN DAYA NUEVA. This 140m2 semi-detached villa consists of living/dining room with fireplace, an open plan kitchen, 3 bedrooms, 3 bathrooms, a 40m2 terrace and both a private and communal pool. Daya Nueva is the perfect combination between a relaxing and comfortable rural lifestyle and the vibrant coastal areas of the Costa Blanca. Situated close to all services, this villa is located in a typical Spanish town of Vega Baja, south of Alicante, offering sun and tranquility throughout the year. With its easy access to the A37 that connects Alicante with Cartagena and its proximity to all the coastal towns, Daya Nueva has become a perfect place of residence both to enjoy your holidays and to live. For golf enthusiast there are some great golf courses nearby at La Finca (Algorfa) and la Marquesa in (Ciudad Quesada). Distance to the beach 13 km, distance to the airport 40 km, distance to golf 8km

# KITCHEN

Panoramic views

Beach : +10 Km Airport: 40 Km

Open kitchen

**GARDEN AND** TERRACES

- Reinforced door
- Open terrace Private garden