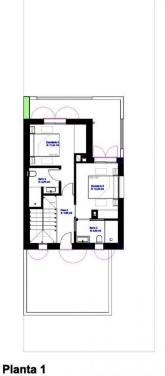

### **ORIHUELA COSTA**

| INFO            |                          |
|-----------------|--------------------------|
| PRICE:          | 348.000 €                |
| PROPERTY TYPE:  | Villa (Semi<br>detached) |
| CITY:           | Orihuela Costa           |
| BEDROOMS:       | 3                        |
| Bathrooms:      | 3                        |
| Build ( m2 ):   | 140                      |
| Plot ( m2 ):    | 217                      |
| Terrace ( m2 ): | 40                       |
| Year:           | -                        |
| Floor:          | -                        |
| Old price       | -                        |

# PROPERTY GALLERY

Planta baja

"OUR EXPERIENCE IS YOUR GUARANTEE"