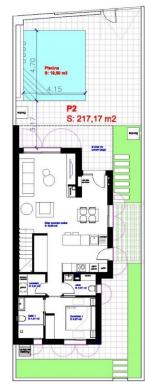

### **ORIHUELA COSTA**

| INFO            |                          |
|-----------------|--------------------------|
| PRICE:          | 348.000 €                |
| PROPERTY TYPE:  | Villa (Semi<br>detached) |
| CITY:           | Orihuela Costa           |
| BEDROOMS:       | 3                        |
| Bathrooms:      | 3                        |
| Build ( m2 ):   | 140                      |
| Plot ( m2 ):    | 217                      |
| Terrace ( m2 ): | 40                       |
| Year:           | -                        |
| Floor:          | -                        |
| Old price       | -                        |

# PROPERTY GALLERY

Planta baja

"OUR EXPERIENCE IS YOUR GUARANTEE"