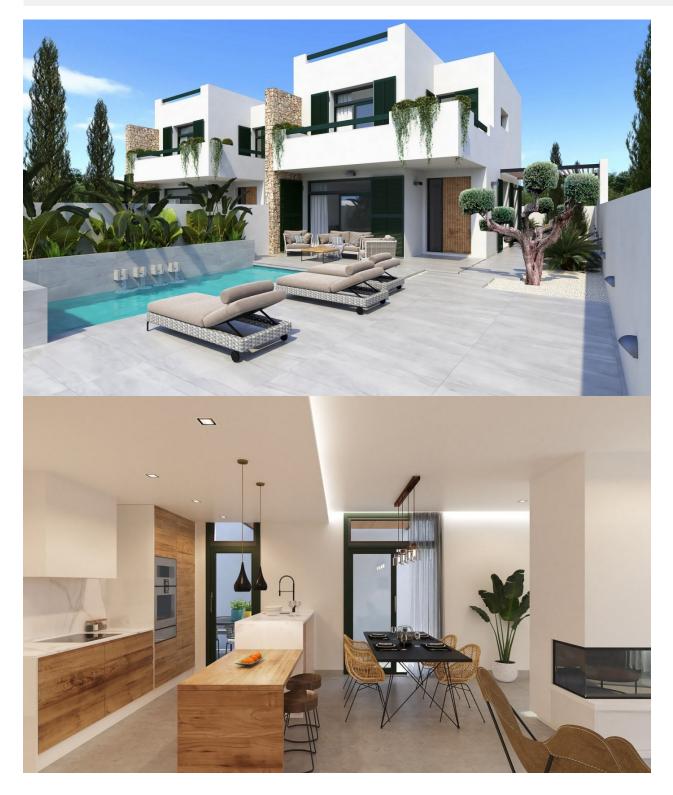

### DESCRIPTION

**REF: # 9521** 

FANTASTIC VILLA, SEMI DETACHED, IN DAYA NUEVA. This 140m2 semi-detached villa consists of living/dining room with fireplace, an open plan kitchen, 3 bedrooms, 3 bathrooms, a 40m2 terrace and both a private and communal pool. Daya Nueva is the perfect combination between a relaxing and comfortable rural lifestyle and the vibrant coastal areas of the Costa Blanca. Situated close to all services, this villa is located in a typical Spanish town of Vega Baja, south of Alicante, offering sun and tranquility throughout the year. With its easy access to the A37 that connects Alicante with Cartagena and its proximity to all the coastal towns, Daya Nueva has become a perfect place of residence both to enjoy your holidays and to live. For golf enthusiast there are some great golf courses nearby at La Finca (Algorfa) and la Marquesa in (Ciudad Quesada). Distance to the beach 13 km, distance to the airport 40 km, distance to golf 8km

# PROPERTY GALLERY

Planta baja

"OUR EXPERIENCE IS YOUR GUARANTEE"