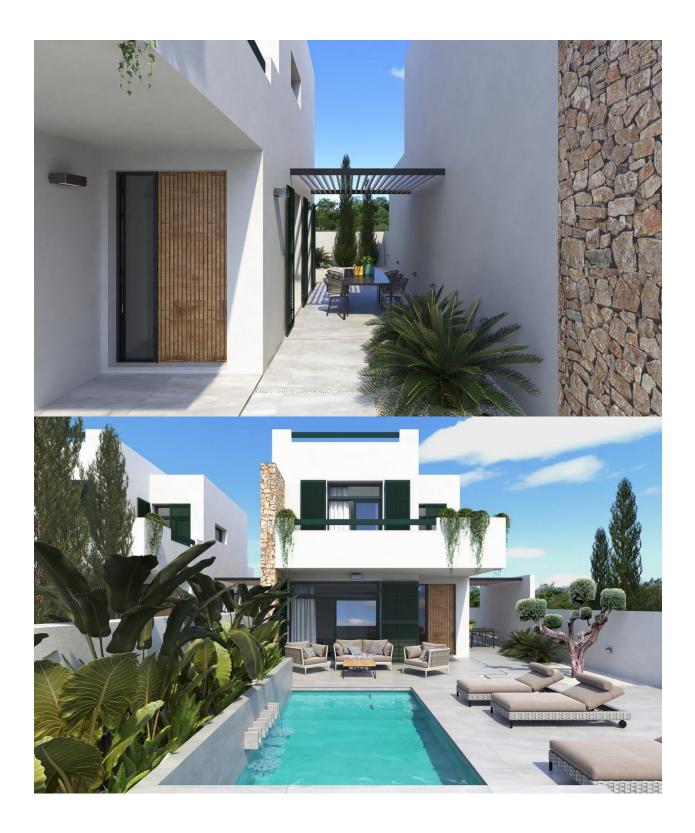

### DESCRIPTION

**REF: # 9521** 

FANTASTIC VILLA, SEMI DETACHED, IN DAYA NUEVA. This 140m2 semi-detached villa consists of living/dining room with fireplace, an open plan kitchen, 3 bedrooms, 3 bathrooms, a 40m2 terrace and both a private and communal pool. Daya Nueva is the perfect combination between a relaxing and comfortable rural lifestyle and the vibrant coastal areas of the Costa Blanca. Situated close to all services, this villa is located in a typical Spanish town of Vega Baja, south of Alicante, offering sun and tranquility throughout the year. With its easy access to the A37 that connects Alicante with Cartagena and its proximity to all the coastal towns, Daya Nueva has become a perfect place of residence both to enjoy your holidays and to live. For golf enthusiast there are some great golf courses nearby at La Finca (Algorfa) and la Marquesa in (Ciudad Quesada). Distance to the beach 13 km, distance to the airport 40 km, distance to golf 8km

# KITCHEN

Panoramic views

Beach : +10 Km Airport: 40 Km

Open kitchen

**GARDEN AND** TERRACES

- Reinforced door
- Open terrace Private garden