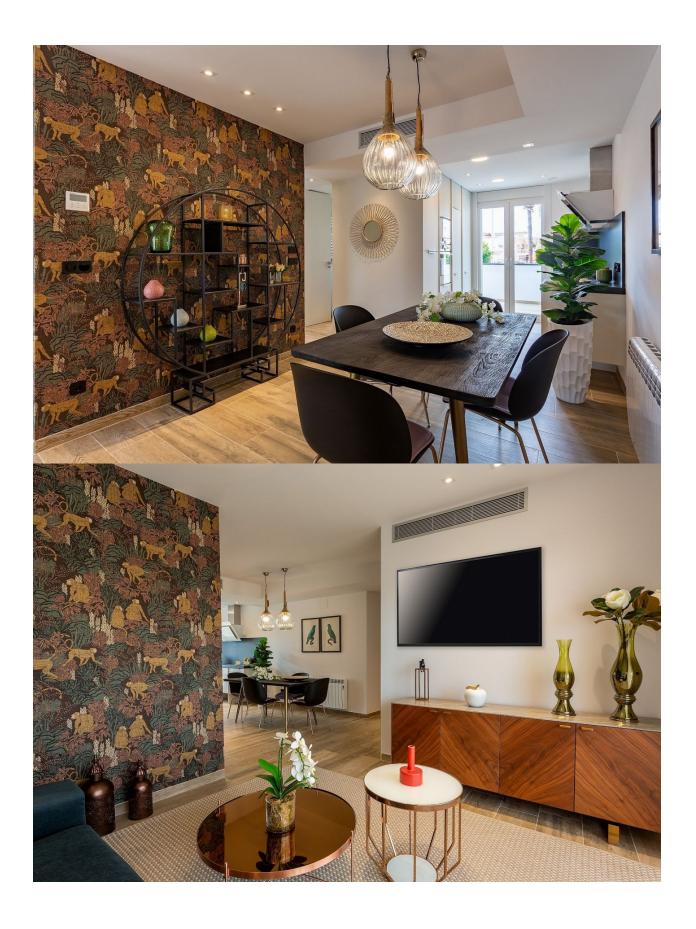

### **DESCRIPTION**

WONDERFUL APARTMENT, PENTHOUSE, IN PUNTA PRIMA, ORIHUELA COSTA only a few metres from the sea. This 87m2 penthouse apartment consists of 3 bedrooms, 2 bathrooms with underfloor heating, ducted air conditioning installation, a private 31m2 terrace and 85m2 solarium, motorised blinds and option of private parking with storage room. The residential complex also has two original communal swimming pools equipped with sunbeds, hydromassage jets and children's area combined with a green area exclusively for the enjoyment of residents. Punta Prima is a residential area only 5 minutes from Torrevieja and the best beaches of Orihuela Costa, which can be enjoyed during most of the year. It is almost perfect not only for those who choose to live in Spain, but also for those who want to spend their holidays here. Only 5 minutes from the Villamartín Golf course and La Zenia Boulevard shopping centre. Nearest Airports: 40 minutes from Alicante Airport and 1 hour Murcia from Corvera Airport.

# STYLE

Modern