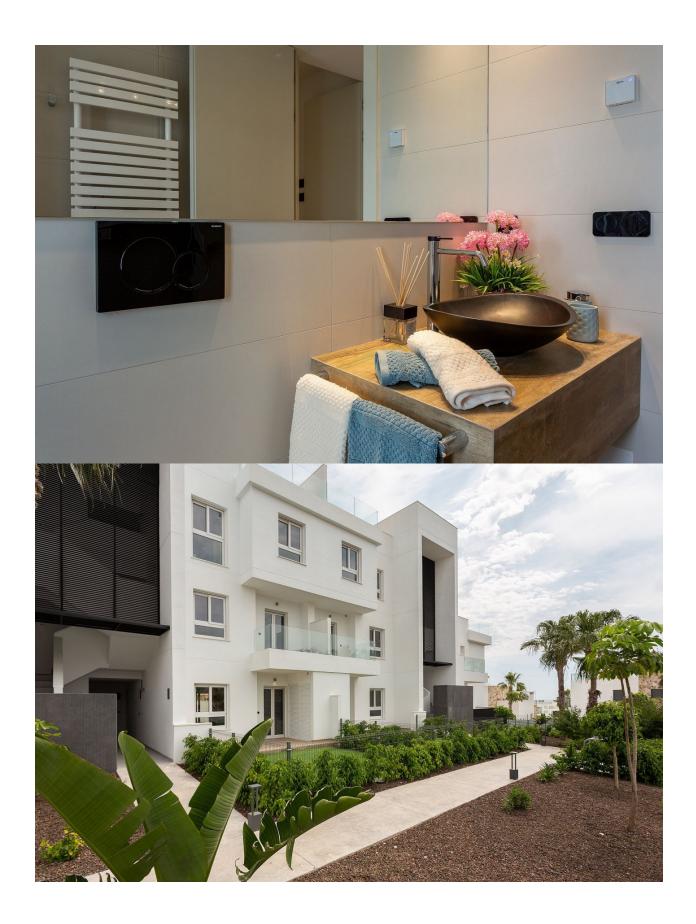

### **DESCRIPTION**

WONDERFUL APARTMENT, PENTHOUSE, IN PUNTA PRIMA, ORIHUELA COSTA only a few metres from the sea. This 87m2 penthouse apartment consists of 3 bedrooms, 2 bathrooms with underfloor heating, ducted air conditioning installation, a private 31m2 terrace and 85m2 solarium, motorised blinds and option of private parking with storage room. The residential complex also has two original communal swimming pools equipped with sunbeds, hydromassage jets and children's area combined with a green area exclusively for the enjoyment of residents. Punta Prima is a residential area only 5 minutes from Torrevieja and the best beaches of Orihuela Costa, which can be enjoyed during most of the year. It is almost perfect not only for those who choose to live in Spain, but also for those who want to spend their holidays here. Only 5 minutes from the Villamartín Golf course and La Zenia Boulevard shopping centre. Nearest Airports: 40 minutes from Alicante Airport and 1 hour Murcia from Corvera Airport.