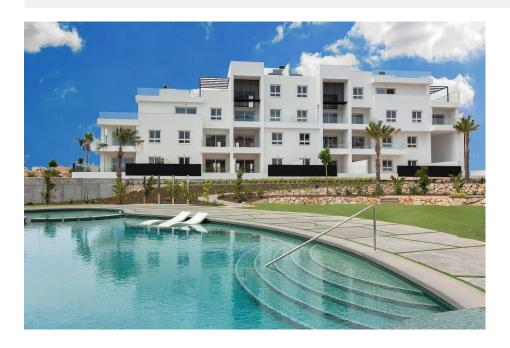

### **ORIHUELA COSTA (PUNTA PRIMA)**

| INFO            |                                 |
|-----------------|---------------------------------|
| PRICE:          | 559.000 €                       |
| PROPERTY TYPE:  |                                 |
| CITY:           | Orihuela Costa<br>(Punta Prima) |
| BEDROOMS:       | 3                               |
| Bathrooms:      | 2                               |
| Build ( m2 ):   | 87                              |
| Plot ( m2 ):    | -                               |
| Terrace ( m2 ): | 116                             |
| Year:           | -                               |
| Floor:          | -                               |
| Old price       | -                               |

### **DESCRIPTION**

WONDERFUL APARTMENT, PENTHOUSE, IN PUNTA PRIMA, ORIHUELA COSTA only a few metres from the sea. This 87m2 penthouse apartment consists of 3 bedrooms, 2 bathrooms with underfloor heating, ducted air conditioning installation, a private 31m2 terrace and 85m2 solarium, motorised blinds and option of private parking with storage room. The residential complex also has two original communal swimming pools equipped with sunbeds, hydromassage jets and children's area combined with a green area exclusively for the enjoyment of residents. Punta Prima is a residential area only 5 minutes from Torrevieja and the best beaches of Orihuela Costa, which can be enjoyed during most of the year. It is almost perfect not only for those who choose to live in Spain, but also for those who want to spend their holidays here. Only 5 minutes from the Villamartín Golf course and La Zenia Boulevard shopping centre. Nearest Airports: 40 minutes from Alicante Airport and 1 hour Murcia from Corvera Airport.