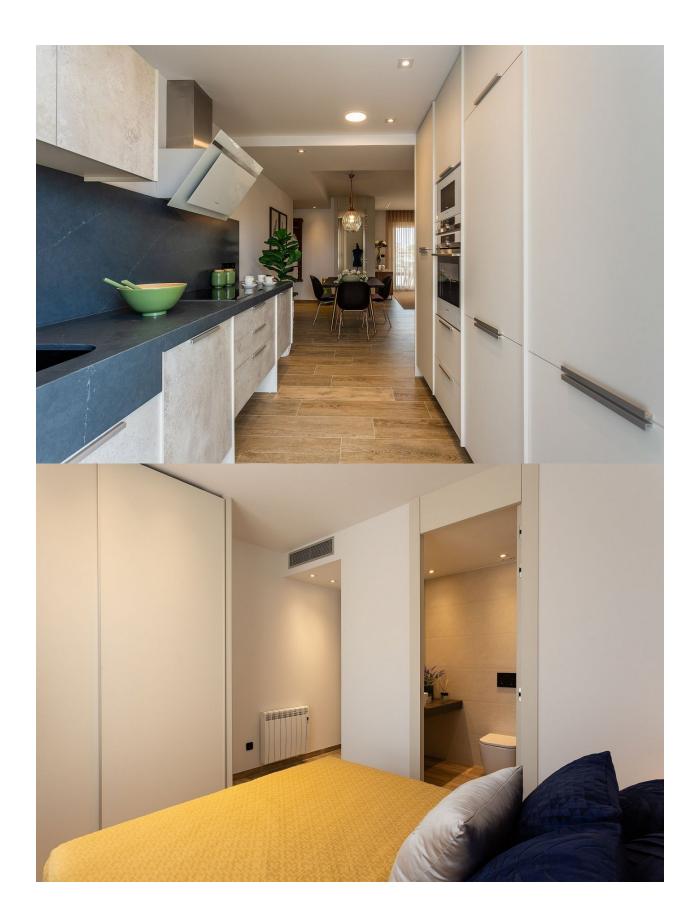

### **DESCRIPTION**

WONDERFUL APARTMENT, PENTHOUSE, IN PUNTA PRIMA, ORIHUELA COSTA only a few metres from the sea. This 87m2 penthouse apartment consists of 3 bedrooms, 2 bathrooms with underfloor heating, ducted air conditioning installation, a private 31m2 terrace and 85m2 solarium, motorised blinds and option of private parking with storage room. The residential complex also has two original communal swimming pools equipped with sunbeds, hydromassage jets and children's area combined with a green area exclusively for the enjoyment of residents. Punta Prima is a residential area only 5 minutes from Torrevieja and the best beaches of Orihuela Costa, which can be enjoyed during most of the year. It is almost perfect not only for those who choose to live in Spain, but also for those who want to spend their holidays here. Only 5 minutes from the Villamartín Golf course and La Zenia Boulevard shopping centre. Nearest Airports: 40 minutes from Alicante Airport and 1 hour Murcia from Corvera Airport.