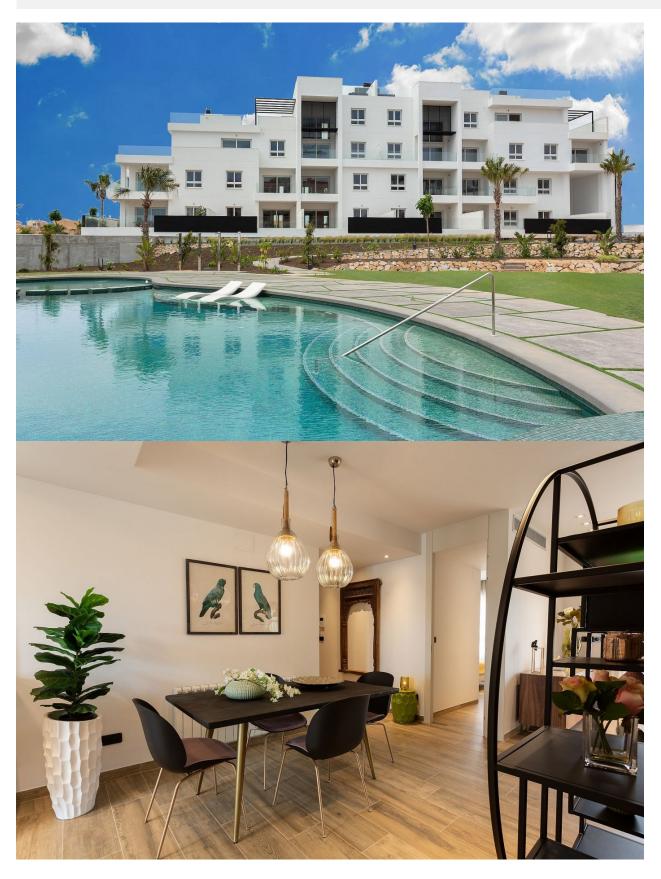

### **DESCRIPTION**

WONDERFUL APARTMENT, PENTHOUSE, IN PUNTA PRIMA, ORIHUELA COSTA only a few metres from the sea. This 87m2 penthouse apartment consists of 3 bedrooms, 2 bathrooms with underfloor heating, ducted air conditioning installation, a private 31m2 terrace and 85m2 solarium, motorised blinds and option of private parking with storage room. The residential complex also has two original communal swimming pools equipped with sunbeds, hydromassage jets and children's area combined with a green area exclusively for the enjoyment of residents. Punta Prima is a residential area only 5 minutes from Torrevieja and the best beaches of Orihuela Costa, which can be enjoyed during most of the year. It is almost perfect not only for those who choose to live in Spain, but also for those who want to spend their holidays here. Only 5 minutes from the Villamartín Golf course and La Zenia Boulevard shopping centre. Nearest Airports: 40 minutes from Alicante Airport and 1 hour Murcia from Corvera Airport.

## **GARDEN AND TERRACES**

- Open terrace
- Play GroundCommunal Garden