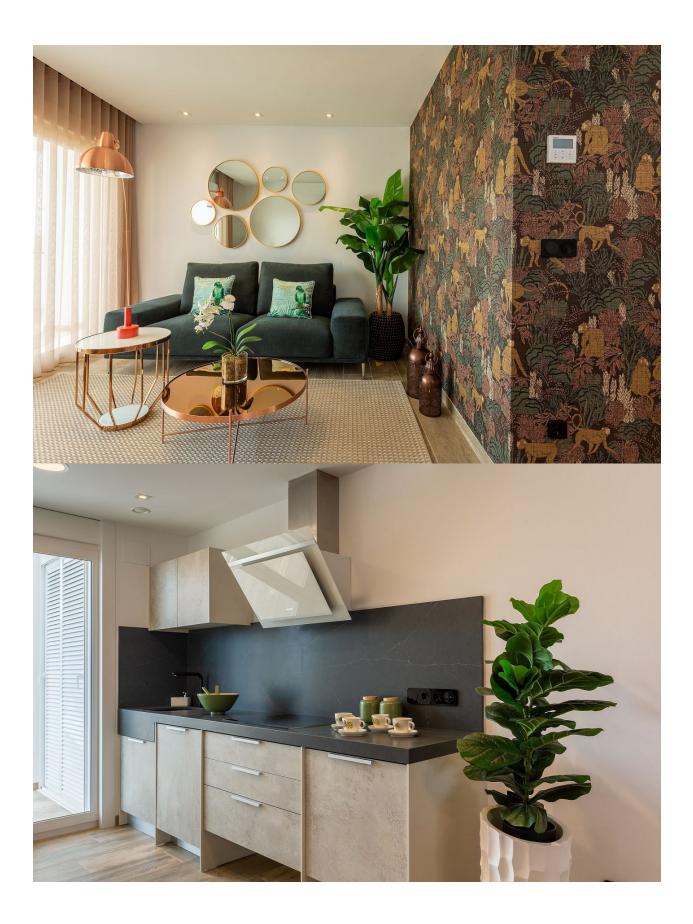

### **DESCRIPTION**

WONDERFUL APARTMENT, PENTHOUSE, IN PUNTA PRIMA, ORIHUELA COSTA only a few metres from the sea. This 87m2 penthouse apartment consists of 3 bedrooms, 2 bathrooms with underfloor heating, ducted air conditioning installation, a private 31m2 terrace and 85m2 solarium, motorised blinds and option of private parking with storage room. The residential complex also has two original communal swimming pools equipped with sunbeds, hydromassage jets and children's area combined with a green area exclusively for the enjoyment of residents. Punta Prima is a residential area only 5 minutes from Torrevieja and the best beaches of Orihuela Costa, which can be enjoyed during most of the year. It is almost perfect not only for those who choose to live in Spain, but also for those who want to spend their holidays here. Only 5 minutes from the Villamartín Golf course and La Zenia Boulevard shopping centre. Nearest Airports: 40 minutes from Alicante Airport and 1 hour Murcia from Corvera Airport.

# STYLE

Modern