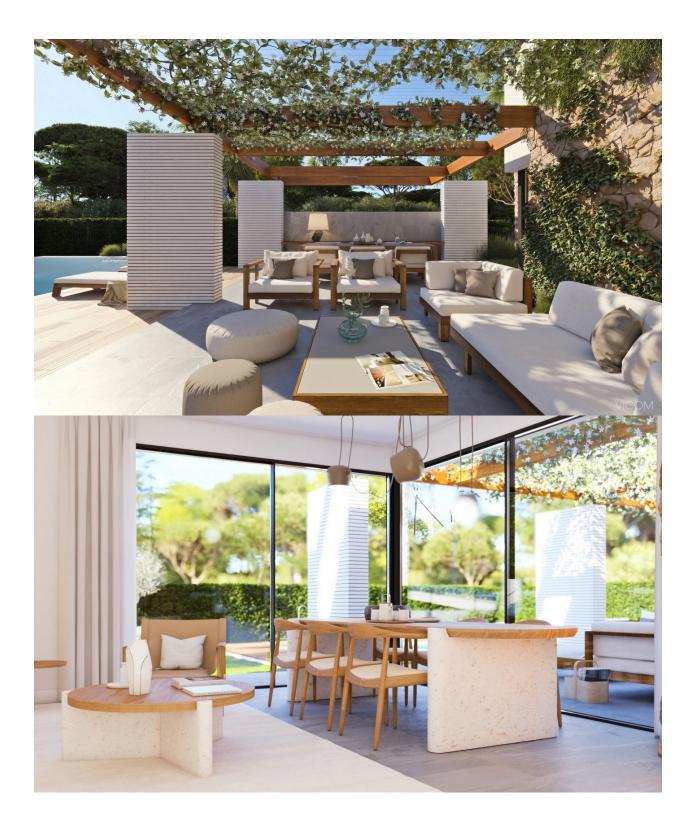

#### DESCRIPTION

**REF: # 9503** 

FANTASTIC LUXURY VILLA, DETACHED, IN CAMPOAMOR just a 2 minute walk from the beach. This 195m2 villa is built on a large plot of 500m2 and consists of 4 bedrooms, 4 bathrooms, a private pool and garden, a 59m2 solarium, aerothermal system and air conditioning. Located in the exclusive area of Campoamor just 500m from the Aguamarina Beaches, Campoamor Orihuela Costa. All services such as Seaports, Restaurants, Bars, Supermarkets, Banks, Medical centers, Pharmacies and Shopping centers such as La Zenia Boulevard are easily accessible. For golf lovers in the area there are renowned golf courses only 7km away, Real Campoamor, Las Colinas, Villamartin, Las Ramblas and many more in Rojales only 20 minutes drive away. Conveniently close to the N332 and 5 minutes from the closest entrance to the AP-7 highway, which facilitates the access and exit roads of the area and the connection with the various national roads and nearby towns . A fantastic villa where you can enjoy more than 300 days of sunshine a year with the average temperature is 20° C !!! You can enjoy Murcia 40 minutes by car, Alicante 45 minutes. 60km from Alicante

## ENERGETIC CERTIFIED

| STYLE       | VIEWS                                                       | AIRCONDITIONING                                                                                                  | DISTANCE TO :                           |
|-------------|-------------------------------------------------------------|------------------------------------------------------------------------------------------------------------------|-----------------------------------------|
| • Modern    | Panoramic views                                             | Central airconditioning                                                                                          | Beach : 50 m                            |
|             |                                                             |                                                                                                                  | Airport: 30 Km                          |
|             |                                                             |                                                                                                                  | Town center : 1 Km                      |
| ORIENTATION | FURNITURE                                                   | PARKING                                                                                                          | MAIN LIVING AREA                        |
| South west  | Not furnished                                               | Parking no Cars: 1                                                                                               | Storage                                 |
| FLOARING    | KITCHEN                                                     | GARDEN AND<br>TERRACES                                                                                           | HEATING                                 |
| Tile floors | <ul><li> Open kitchen</li><li> Granite countertop</li></ul> | <ul> <li>Open terrace</li> <li>Fenced</li> <li>Stone walls</li> <li>BBQ/grill</li> <li>Private garden</li> </ul> | <ul> <li>Central gas heating</li> </ul> |