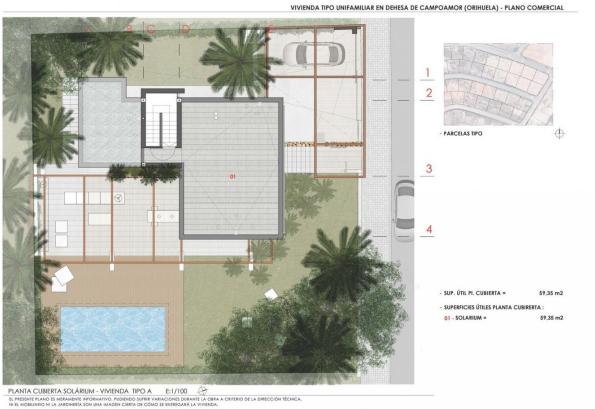

## PROPERTY GALLERY

1 2 0 PARCELAS TIPO 3 4 - SUP. CONSTRUIDA PI. JARDÍN = - SUP. ÚTIL PI. JARDÍN = 94,10 m2 72,90 m2 - SUPERFICIES ÚTILES PLANTA JARDÍN : 01 - DORMITORIO 01= 02 - DORMITORIO 02= 03 - DORMITORIO 03= 04 - BAÑO 01 = 05 - BAÑO 02 = 06 - PASO = 07 - LAVADERO = 15,05 m2 13,70 m2 13,70 m2 3,75 m2 6,35m2 11,30 m2 9,05 m2 PLANTA LARDÍN - TIPO A DIN A3 E:1/100 🕀 EL PECENTE PLANO ES MERAMENTE INFORMATIVO, PUDENDO SUFERE VARIACIONES DURANTE LA OBRA A CRITERIO DE LA DIRECCIÓ NE MOSILIARIO NE LA ARDINERÍA SON UNA MAGORE IDERE DA ECOMO SE INFORMAR LA VIVIENDA. SUP. CONSTRUIDA PLANTA JARDÍN = 94,10 m2

VIVIENDA TIPO UNIFAMILIAR EN DEHESA DE CAMPOAMOR (ORIHUELA) - PLANO COMERCIAL

T

VIVIENDA TIPO UNIFAMILIAR EN DEHESA DE CAMPOAMOR (ORIHUELA) - PLANO COMERCIAL

Ĩ.

L

A3 E:1/100 - A1 E:1/50 ALZADO B ALZADOS PLANTA JARDÍN DIN AS E:1/100 EL PRESENT PLANO ES MERAMENTE INFORMATIVO, PUDENDO SURVEY VARACIÓNES DURANTE LA OBRA A CRITERIO DE LA DIRECCIÓN TÉCNICA. NE MORILARIO NI LA ARDIREÍR AS ON UNA MAGADE OTERICA DE CANO SE PUNEDAR.