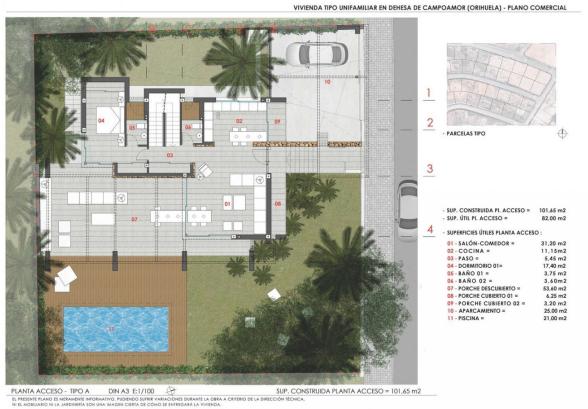

## PROPERTY GALLERY

1 2 0 PARCELAS TIPO 3 4 - SUP. CONSTRUIDA PI. JARDÍN = - SUP. ÚTIL PI. JARDÍN = 94,10 m2 72,90 m2 - SUPERFICIES ÚTILES PLANTA JARDÍN : 01 - DORMITORIO 01= 02 - DORMITORIO 02= 03 - DORMITORIO 03= 04 - BAÑO 01 = 05 - BAÑO 02 = 06 - PASO = 07 - LAVADERO = 15,05 m2 13,70 m2 13,70 m2 3,75 m2 6,35m2 11,30 m2 9,05 m2 PLANTA LARDÍN - TIPO A DIN A3 E:1/100 🕀 EL PECENTE PLANO ES MERAMENTE INFORMATIVO, PUDENDO SUFERE VARIACIONES DURANTE LA OBRA A CRITERIO DE LA DIRECCIÓ NE MOSILIARIO NE LA ARDINERÍA SON UNA MAGORE IDERE DA ECOMO SE INFORMAR LA VIVIENDA. SUP. CONSTRUIDA PLANTA JARDÍN = 94,10 m2

VIVIENDA TIPO UNIFAMILIAR EN DEHESA DE CAMPOAMOR (ORIHUELA) - PLANO COMERCIAL

T

VIVIENDA TIPO UNIFAMILIAR EN DEHESA DE CAMPOAMOR (ORIHUELA) - PLANO COMERCIAL

Ĩ.

L

A3 E:1/100 - A1 E:1/50 ALZADO B ALZADOS PLANTA JARDÍN DIN AS E:1/100 EL PRESENT PLANO ES MERAMENTE INFORMATIVO, PUDENDO SURVEY VARACIÓNES DURANTE LA OBRA A CRITERIO DE LA DIRECCIÓN TÉCNICA. NE MORILARIO NI LA ARDIREÍR AS ON UNA MAGADE OTERICA DE CANO SE PUNEDAR.