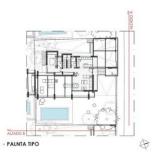

## PROPERTY GALLERY

1 2 0 PARCELAS TIPO 3 4 - SUP. CONSTRUIDA PI. JARDÍN = - SUP. ÚTIL PI. JARDÍN = 94,10 m2 72,90 m2 - SUPERFICIES ÚTILES PLANTA JARDÍN : 01 - DORMITORIO 01= 02 - DORMITORIO 02= 03 - DORMITORIO 03= 04 - BAÑO 01 = 05 - BAÑO 02 = 06 - PASO = 07 - LAVADERO = 15,05 m2 13,70 m2 13,70 m2 3,75 m2 6,35m2 11,30 m2 9,05 m2 PLANTA LARDÍN - TIPO A DIN A3 E:1/100 🕀 EL PECENTE PLANO ES MERAMENTE INFORMATIVO, PUDENDO SUFERE VARIACIONES DURANTE LA OBRA A CRITERIO DE LA DIRECCIÓ NE MOSILIARIO NE LA ARDINERÍA SON UNA MAGORE IDERE DA ECOMO SE INFORMAR LA VIVIENDA. SUP. CONSTRUIDA PLANTA JARDÍN = 94,10 m2