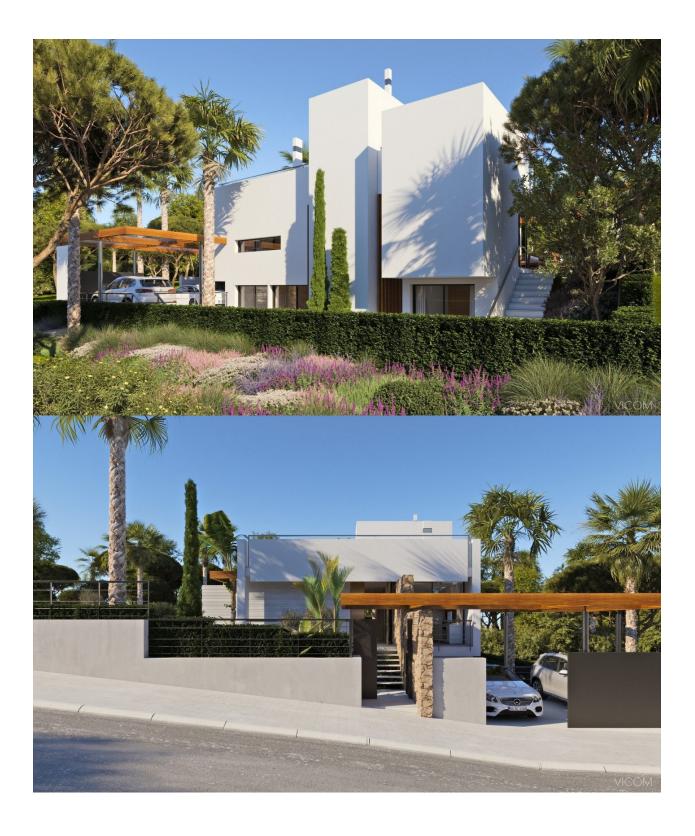

#### DESCRIPTION

**REF: # 9503** 

FANTASTIC LUXURY VILLA, DETACHED, IN CAMPOAMOR just a 2 minute walk from the beach. This 195m2 villa is built on a large plot of 500m2 and consists of 4 bedrooms, 4 bathrooms, a private pool and garden, a 59m2 solarium, aerothermal system and air conditioning. Located in the exclusive area of Campoamor just 500m from the Aguamarina Beaches, Campoamor Orihuela Costa. All services such as Seaports, Restaurants, Bars, Supermarkets, Banks, Medical centers, Pharmacies and Shopping centers such as La Zenia Boulevard are easily accessible. For golf lovers in the area there are renowned golf courses only 7km away, Real Campoamor, Las Colinas, Villamartin, Las Ramblas and many more in Rojales only 20 minutes drive away. Conveniently close to the N332 and 5 minutes from the closest entrance to the AP-7 highway, which facilitates the access and exit roads of the area and the connection with the various national roads and nearby towns . A fantastic villa where you can enjoy more than 300 days of sunshine a year with the average temperature is 20° C !!! You can enjoy Murcia 40 minutes by car, Alicante 45 minutes. 60km from Alicante

## ENERGETIC CERTIFIED

| STYLE       | VIEWS                                                       | AIRCONDITIONING                                                                                                  | DISTANCE TO :                           |
|-------------|-------------------------------------------------------------|------------------------------------------------------------------------------------------------------------------|-----------------------------------------|
| • Modern    | Panoramic views                                             | Central airconditioning                                                                                          | Beach : 50 m                            |
|             |                                                             |                                                                                                                  | Airport: 30 Km                          |
|             |                                                             |                                                                                                                  | Town center : 1 Km                      |
| ORIENTATION | FURNITURE                                                   | PARKING                                                                                                          | MAIN LIVING AREA                        |
| South west  | Not furnished                                               | Parking no Cars: 1                                                                                               | Storage                                 |
| FLOARING    | KITCHEN                                                     | GARDEN AND<br>TERRACES                                                                                           | HEATING                                 |
| Tile floors | <ul><li> Open kitchen</li><li> Granite countertop</li></ul> | <ul> <li>Open terrace</li> <li>Fenced</li> <li>Stone walls</li> <li>BBQ/grill</li> <li>Private garden</li> </ul> | <ul> <li>Central gas heating</li> </ul> |