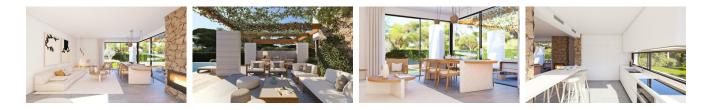

## PROPERTY GALLERY

1 2 0 PARCELAS TIPO 3 4 - SUP. CONSTRUIDA PI. JARDÍN = - SUP. ÚTIL PI. JARDÍN = 94,10 m2 72,90 m2 - SUPERFICIES ÚTILES PLANTA JARDÍN : 01 - DORMITORIO 01= 02 - DORMITORIO 02= 03 - DORMITORIO 03= 04 - BAÑO 01 = 05 - BAÑO 02 = 06 - PASO = 07 - LAVADERO = 15,05 m2 13,70 m2 13,70 m2 3,75 m2 6,35m2 11,30 m2 9,05 m2 PLANTA LARDÍN - TIPO A DIN A3 E:1/100 🕀 EL PECENTE PLANO ES MERAMENTE INFORMATIVO, PUDENDO SUFERE VARIACIONES DURANTE LA OBRA A CRITERIO DE LA DIRECCIÓ NE MOSILIARIO NE LA ARDINERÍA SON UNA MAGORE IDERE DA ECOMO SE INFORMAR LA VIVIENDA. SUP. CONSTRUIDA PLANTA JARDÍN = 94,10 m2