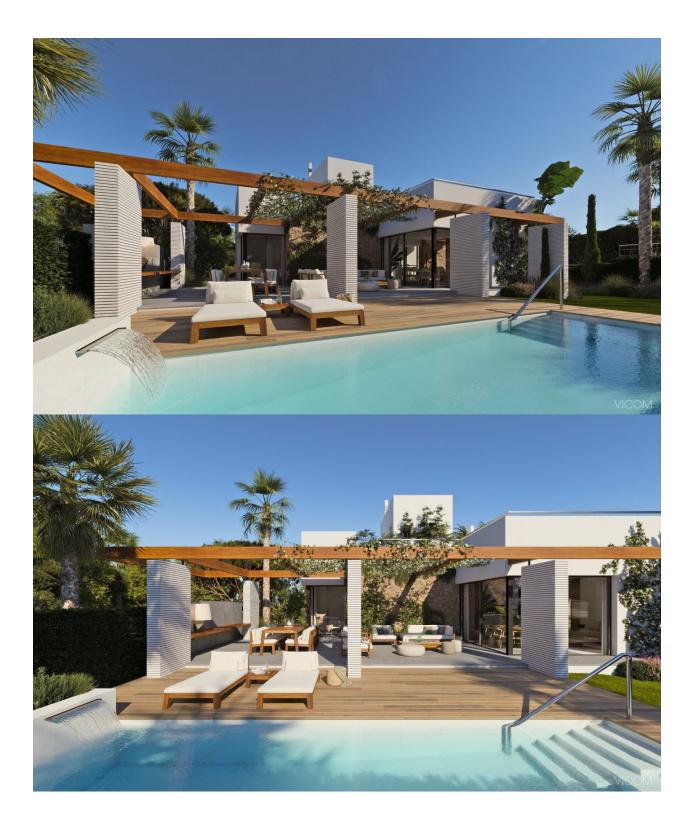

#### DESCRIPTION

**REF: # 9503** 

FANTASTIC LUXURY VILLA, DETACHED, IN CAMPOAMOR just a 2 minute walk from the beach. This 195m2 villa is built on a large plot of 500m2 and consists of 4 bedrooms, 4 bathrooms, a private pool and garden, a 59m2 solarium, aerothermal system and air conditioning. Located in the exclusive area of Campoamor just 500m from the Aguamarina Beaches, Campoamor Orihuela Costa. All services such as Seaports, Restaurants, Bars, Supermarkets, Banks, Medical centers, Pharmacies and Shopping centers such as La Zenia Boulevard are easily accessible. For golf lovers in the area there are renowned golf courses only 7km away, Real Campoamor, Las Colinas, Villamartin, Las Ramblas and many more in Rojales only 20 minutes drive away. Conveniently close to the N332 and 5 minutes from the closest entrance to the AP-7 highway, which facilitates the access and exit roads of the area and the connection with the various national roads and nearby towns . A fantastic villa where you can enjoy more than 300 days of sunshine a year with the average temperature is 20° C !!! You can enjoy Murcia 40 minutes by car, Alicante 45 minutes. 60km from Alicante

## ENERGETIC CERTIFIED

| STYLE       | VIEWS                                                       | AIRCONDITIONING                                                                                                  | DISTANCE TO :                           |
|-------------|-------------------------------------------------------------|------------------------------------------------------------------------------------------------------------------|-----------------------------------------|
| • Modern    | Panoramic views                                             | Central airconditioning                                                                                          | Beach : 50 m                            |
|             |                                                             |                                                                                                                  | Airport: 30 Km                          |
|             |                                                             |                                                                                                                  | Town center : 1 Km                      |
| ORIENTATION | FURNITURE                                                   | PARKING                                                                                                          | MAIN LIVING AREA                        |
| South west  | Not furnished                                               | Parking no Cars: 1                                                                                               | Storage                                 |
| FLOARING    | KITCHEN                                                     | GARDEN AND<br>TERRACES                                                                                           | HEATING                                 |
| Tile floors | <ul><li> Open kitchen</li><li> Granite countertop</li></ul> | <ul> <li>Open terrace</li> <li>Fenced</li> <li>Stone walls</li> <li>BBQ/grill</li> <li>Private garden</li> </ul> | <ul> <li>Central gas heating</li> </ul> |