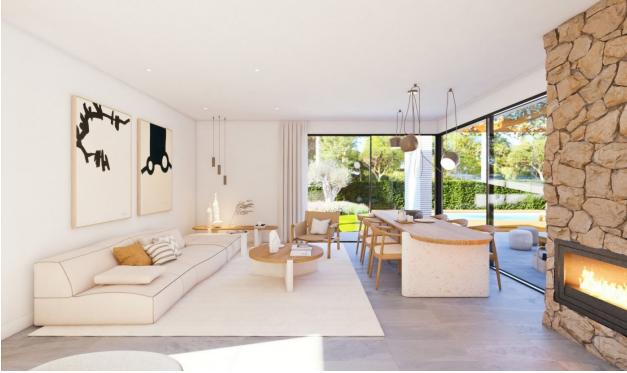

## PROPERTY GALLERY

1 2 0 PARCELAS TIPO 3 4 - SUP. CONSTRUIDA PI. JARDÍN = - SUP. ÚTIL PI. JARDÍN = 94,10 m2 72,90 m2 - SUPERFICIES ÚTILES PLANTA JARDÍN : 01 - DORMITORIO 01= 02 - DORMITORIO 02= 03 - DORMITORIO 03= 04 - BAÑO 01 = 05 - BAÑO 02 = 06 - PASO = 07 - LAVADERO = 15,05 m2 13,70 m2 13,70 m2 3,75 m2 6,35m2 11,30 m2 9,05 m2 PLANTA LARDÍN - TIPO A DIN A3 E:1/100 🕀 EL PECENTE PLANO ES MERAMENTE INFORMATIVO, PUDENDO SUFERE VARIACIONES DURANTE LA OBRA A CRITERIO DE LA DIRECCIÓ NE MOSILIARIO NE LA ARDINERÍA SON UNA MAGORE IDERE DA ECOMO SE INFORMAR LA VIVIENDA. SUP. CONSTRUIDA PLANTA JARDÍN = 94,10 m2