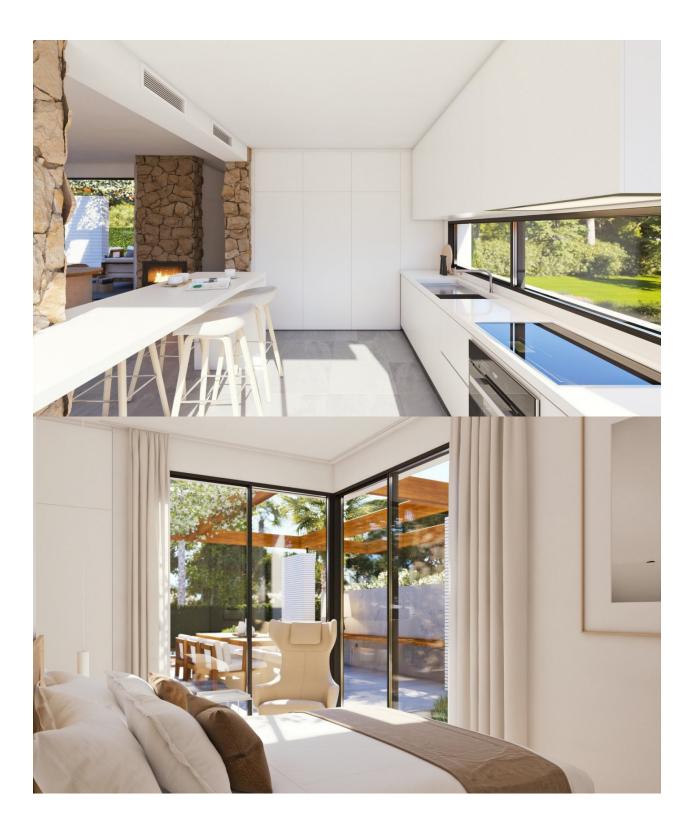

#### DESCRIPTION

**REF: # 9503** 

FANTASTIC LUXURY VILLA, DETACHED, IN CAMPOAMOR just a 2 minute walk from the beach. This 195m2 villa is built on a large plot of 500m2 and consists of 4 bedrooms, 4 bathrooms, a private pool and garden, a 59m2 solarium, aerothermal system and air conditioning. Located in the exclusive area of Campoamor just 500m from the Aguamarina Beaches, Campoamor Orihuela Costa. All services such as Seaports, Restaurants, Bars, Supermarkets, Banks, Medical centers, Pharmacies and Shopping centers such as La Zenia Boulevard are easily accessible. For golf lovers in the area there are renowned golf courses only 7km away, Real Campoamor, Las Colinas, Villamartin, Las Ramblas and many more in Rojales only 20 minutes drive away. Conveniently close to the N332 and 5 minutes from the closest entrance to the AP-7 highway, which facilitates the access and exit roads of the area and the connection with the various national roads and nearby towns . A fantastic villa where you can enjoy more than 300 days of sunshine a year with the average temperature is 20° C !!! You can enjoy Murcia 40 minutes by car, Alicante 45 minutes. 60km from Alicante

## ENERGETIC CERTIFIED

| STYLE       | VIEWS                                                       | AIRCONDITIONING                                                                                                  | DISTANCE TO :                           |
|-------------|-------------------------------------------------------------|------------------------------------------------------------------------------------------------------------------|-----------------------------------------|
| • Modern    | Panoramic views                                             | Central airconditioning                                                                                          | Beach : 50 m                            |
|             |                                                             |                                                                                                                  | Airport: 30 Km                          |
|             |                                                             |                                                                                                                  | Town center : 1 Km                      |
| ORIENTATION | FURNITURE                                                   | PARKING                                                                                                          | MAIN LIVING AREA                        |
| South west  | Not furnished                                               | Parking no Cars: 1                                                                                               | Storage                                 |
| FLOARING    | KITCHEN                                                     | GARDEN AND<br>TERRACES                                                                                           | HEATING                                 |
| Tile floors | <ul><li> Open kitchen</li><li> Granite countertop</li></ul> | <ul> <li>Open terrace</li> <li>Fenced</li> <li>Stone walls</li> <li>BBQ/grill</li> <li>Private garden</li> </ul> | <ul> <li>Central gas heating</li> </ul> |