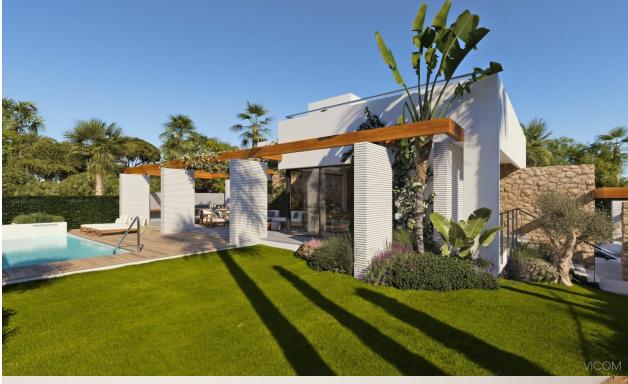

#### DESCRIPTION

**REF: # 9503** 

FANTASTIC LUXURY VILLA, DETACHED, IN CAMPOAMOR just a 2 minute walk from the beach. This 195m2 villa is built on a large plot of 500m2 and consists of 4 bedrooms, 4 bathrooms, a private pool and garden, a 59m2 solarium, aerothermal system and air conditioning. Located in the exclusive area of Campoamor just 500m from the Aguamarina Beaches, Campoamor Orihuela Costa. All services such as Seaports, Restaurants, Bars, Supermarkets, Banks, Medical centers, Pharmacies and Shopping centers such as La Zenia Boulevard are easily accessible. For golf lovers in the area there are renowned golf courses only 7km away, Real Campoamor, Las Colinas, Villamartin, Las Ramblas and many more in Rojales only 20 minutes drive away. Conveniently close to the N332 and 5 minutes from the closest entrance to the AP-7 highway, which facilitates the access and exit roads of the area and the connection with the various national roads and nearby towns . A fantastic villa where you can enjoy more than 300 days of sunshine a year with the average temperature is 20° C !!! You can enjoy Murcia 40 minutes by car, Alicante 45 minutes. 60km from Alicante

## ENERGETIC CERTIFIED

| STYLE       | VIEWS                                                       | AIRCONDITIONING                                                                                                  | DISTANCE TO :                           |
|-------------|-------------------------------------------------------------|------------------------------------------------------------------------------------------------------------------|-----------------------------------------|
| • Modern    | Panoramic views                                             | Central airconditioning                                                                                          | Beach : 50 m                            |
|             |                                                             |                                                                                                                  | Airport: 30 Km                          |
|             |                                                             |                                                                                                                  | Town center : 1 Km                      |
| ORIENTATION | FURNITURE                                                   | PARKING                                                                                                          | MAIN LIVING AREA                        |
| South west  | Not furnished                                               | Parking no Cars: 1                                                                                               | Storage                                 |
| FLOARING    | KITCHEN                                                     | GARDEN AND<br>TERRACES                                                                                           | HEATING                                 |
| Tile floors | <ul><li> Open kitchen</li><li> Granite countertop</li></ul> | <ul> <li>Open terrace</li> <li>Fenced</li> <li>Stone walls</li> <li>BBQ/grill</li> <li>Private garden</li> </ul> | <ul> <li>Central gas heating</li> </ul> |