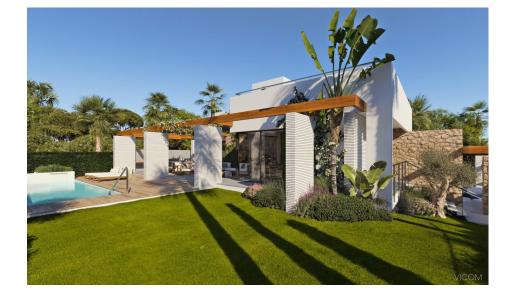

#### DESCRIPTION

**REF: # 9503** 

FANTASTIC LUXURY VILLA, DETACHED, IN CAMPOAMOR just a 2 minute walk from the beach. This 195m2 villa is built on a large plot of 500m2 and consists of 4 bedrooms, 4 bathrooms, a private pool and garden, a 59m2 solarium, aerothermal system and air conditioning. Located in the exclusive area of Campoamor just 500m from the Aguamarina Beaches, Campoamor Orihuela Costa. All services such as Seaports, Restaurants, Bars, Supermarkets, Banks, Medical centers, Pharmacies and Shopping centers such as La Zenia Boulevard are easily accessible. For golf lovers in the area there are renowned golf courses only 7km away, Real Campoamor, Las Colinas, Villamartin, Las Ramblas and many more in Rojales only 20 minutes drive away. Conveniently close to the N332 and 5 minutes from the closest entrance to the AP-7 highway, which facilitates the access and exit roads of the area and the connection with the various national roads and nearby towns . A fantastic villa where you can enjoy more than 300 days of sunshine a year with the average temperature is 20° C !!! You can enjoy Murcia 40 minutes by car, Alicante 45 minutes. 60km from Alicante

## ENERGETIC CERTIFIED

| STYLE       | VIEWS                                                       | AIRCONDITIONING                                                                                                  | DISTANCE TO :                           |
|-------------|-------------------------------------------------------------|------------------------------------------------------------------------------------------------------------------|-----------------------------------------|
| • Modern    | Panoramic views                                             | Central airconditioning                                                                                          | Beach : 50 m                            |
|             |                                                             |                                                                                                                  | Airport: 30 Km                          |
|             |                                                             |                                                                                                                  | Town center : 1 Km                      |
| ORIENTATION | FURNITURE                                                   | PARKING                                                                                                          | MAIN LIVING AREA                        |
| South west  | Not furnished                                               | Parking no Cars: 1                                                                                               | Storage                                 |
| FLOARING    | KITCHEN                                                     | GARDEN AND<br>TERRACES                                                                                           | HEATING                                 |
| Tile floors | <ul><li> Open kitchen</li><li> Granite countertop</li></ul> | <ul> <li>Open terrace</li> <li>Fenced</li> <li>Stone walls</li> <li>BBQ/grill</li> <li>Private garden</li> </ul> | <ul> <li>Central gas heating</li> </ul> |