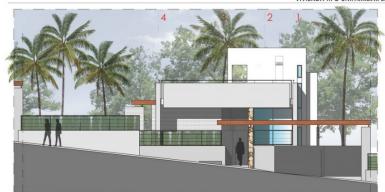

#### DESCRIPTION

**REF: # 9503** 

FANTASTIC LUXURY VILLA, DETACHED, IN CAMPOAMOR just a 2 minute walk from the beach. This 195m2 villa is built on a large plot of 500m2 and consists of 4 bedrooms, 4 bathrooms, a private pool and garden, a 59m2 solarium, aerothermal system and air conditioning. Located in the exclusive area of Campoamor just 500m from the Aguamarina Beaches, Campoamor Orihuela Costa. All services such as Seaports, Restaurants, Bars, Supermarkets, Banks, Medical centers, Pharmacies and Shopping centers such as La Zenia Boulevard are easily accessible. For golf lovers in the area there are renowned golf courses only 7km away, Real Campoamor, Las Colinas, Villamartin, Las Ramblas and many more in Rojales only 20 minutes drive away. Conveniently close to the N332 and 5 minutes from the closest entrance to the AP-7 highway, which facilitates the access and exit roads of the area and the connection with the various national roads and nearby towns . A fantastic villa where you can enjoy more than 300 days of sunshine a year with the average temperature is 20° C !!! You can enjoy Murcia 40 minutes by car, Alicante 45 minutes. 60km from Alicante

VIVIENDA TIPO UNIFAMILIAR EN DEHESA DE CAMPOAMOR (ORIHUELA) - PLANO COMERCIAL

T

VIVIENDA TIPO UNIFAMILIAR EN DEHESA DE CAMPOAMOR (ORIHUELA) - PLANO COMERCIAL

Ĩ.

L

A3 E:1/100 - A1 E:1/50 ALZADO B ALZADOS PLANTA JARDÍN DIN AS E:1/100 EL PRESENT PLANO ES MERAMENTE INFORMATIVO, PUDENDO SURVEY VARACIÓNES DURANTE LA OBRA A CRITERIO DE LA DIRECCIÓN TÉCNICA. NE MORILARIO NI LA ARDIREÍR AS ON UNA MAGADE OTERICA DE CANO SE PUNEDAR.