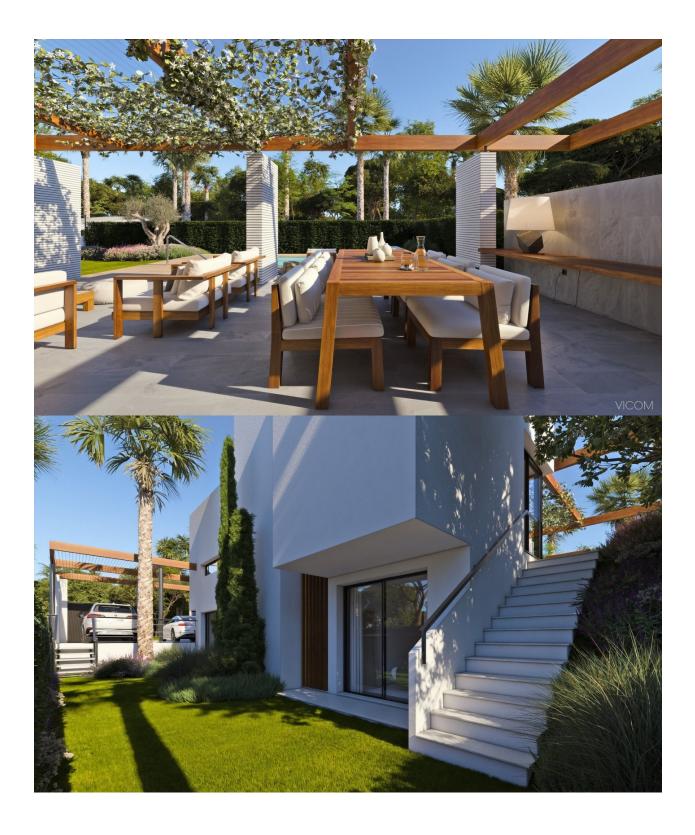

#### DESCRIPTION

**REF: # 9503** 

FANTASTIC LUXURY VILLA, DETACHED, IN CAMPOAMOR just a 2 minute walk from the beach. This 195m2 villa is built on a large plot of 500m2 and consists of 4 bedrooms, 4 bathrooms, a private pool and garden, a 59m2 solarium, aerothermal system and air conditioning. Located in the exclusive area of Campoamor just 500m from the Aguamarina Beaches, Campoamor Orihuela Costa. All services such as Seaports, Restaurants, Bars, Supermarkets, Banks, Medical centers, Pharmacies and Shopping centers such as La Zenia Boulevard are easily accessible. For golf lovers in the area there are renowned golf courses only 7km away, Real Campoamor, Las Colinas, Villamartin, Las Ramblas and many more in Rojales only 20 minutes drive away. Conveniently close to the N332 and 5 minutes from the closest entrance to the AP-7 highway, which facilitates the access and exit roads of the area and the connection with the various national roads and nearby towns . A fantastic villa where you can enjoy more than 300 days of sunshine a year with the average temperature is 20° C !!! You can enjoy Murcia 40 minutes by car, Alicante 45 minutes. 60km from Alicante

## ENERGETIC CERTIFIED

| STYLE       | VIEWS                                                       | AIRCONDITIONING                                                                                                  | DISTANCE TO :                           |
|-------------|-------------------------------------------------------------|------------------------------------------------------------------------------------------------------------------|-----------------------------------------|
| • Modern    | Panoramic views                                             | Central airconditioning                                                                                          | Beach : 50 m                            |
|             |                                                             |                                                                                                                  | Airport: 30 Km                          |
|             |                                                             |                                                                                                                  | Town center : 1 Km                      |
| ORIENTATION | FURNITURE                                                   | PARKING                                                                                                          | MAIN LIVING AREA                        |
| South west  | Not furnished                                               | Parking no Cars: 1                                                                                               | Storage                                 |
| FLOARING    | KITCHEN                                                     | GARDEN AND<br>TERRACES                                                                                           | HEATING                                 |
| Tile floors | <ul><li> Open kitchen</li><li> Granite countertop</li></ul> | <ul> <li>Open terrace</li> <li>Fenced</li> <li>Stone walls</li> <li>BBQ/grill</li> <li>Private garden</li> </ul> | <ul> <li>Central gas heating</li> </ul> |