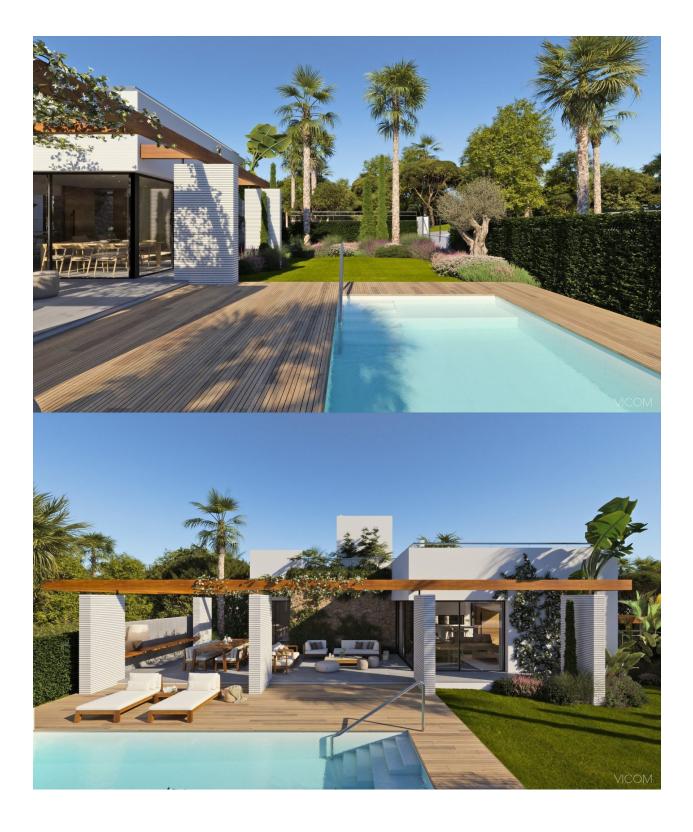

#### DESCRIPTION

**REF: # 9503** 

FANTASTIC LUXURY VILLA, DETACHED, IN CAMPOAMOR just a 2 minute walk from the beach. This 195m2 villa is built on a large plot of 500m2 and consists of 4 bedrooms, 4 bathrooms, a private pool and garden, a 59m2 solarium, aerothermal system and air conditioning. Located in the exclusive area of Campoamor just 500m from the Aguamarina Beaches, Campoamor Orihuela Costa. All services such as Seaports, Restaurants, Bars, Supermarkets, Banks, Medical centers, Pharmacies and Shopping centers such as La Zenia Boulevard are easily accessible. For golf lovers in the area there are renowned golf courses only 7km away, Real Campoamor, Las Colinas, Villamartin, Las Ramblas and many more in Rojales only 20 minutes drive away. Conveniently close to the N332 and 5 minutes from the closest entrance to the AP-7 highway, which facilitates the access and exit roads of the area and the connection with the various national roads and nearby towns . A fantastic villa where you can enjoy more than 300 days of sunshine a year with the average temperature is 20° C !!! You can enjoy Murcia 40 minutes by car, Alicante 45 minutes. 60km from Alicante

## ENERGETIC CERTIFIED

| STYLE       | VIEWS                                                       | AIRCONDITIONING                                                                                                  | DISTANCE TO :                           |
|-------------|-------------------------------------------------------------|------------------------------------------------------------------------------------------------------------------|-----------------------------------------|
| • Modern    | Panoramic views                                             | Central airconditioning                                                                                          | Beach : 50 m                            |
|             |                                                             |                                                                                                                  | Airport: 30 Km                          |
|             |                                                             |                                                                                                                  | Town center : 1 Km                      |
| ORIENTATION | FURNITURE                                                   | PARKING                                                                                                          | MAIN LIVING AREA                        |
| South west  | Not furnished                                               | Parking no Cars: 1                                                                                               | Storage                                 |
| FLOARING    | KITCHEN                                                     | GARDEN AND<br>TERRACES                                                                                           | HEATING                                 |
| Tile floors | <ul><li> Open kitchen</li><li> Granite countertop</li></ul> | <ul> <li>Open terrace</li> <li>Fenced</li> <li>Stone walls</li> <li>BBQ/grill</li> <li>Private garden</li> </ul> | <ul> <li>Central gas heating</li> </ul> |