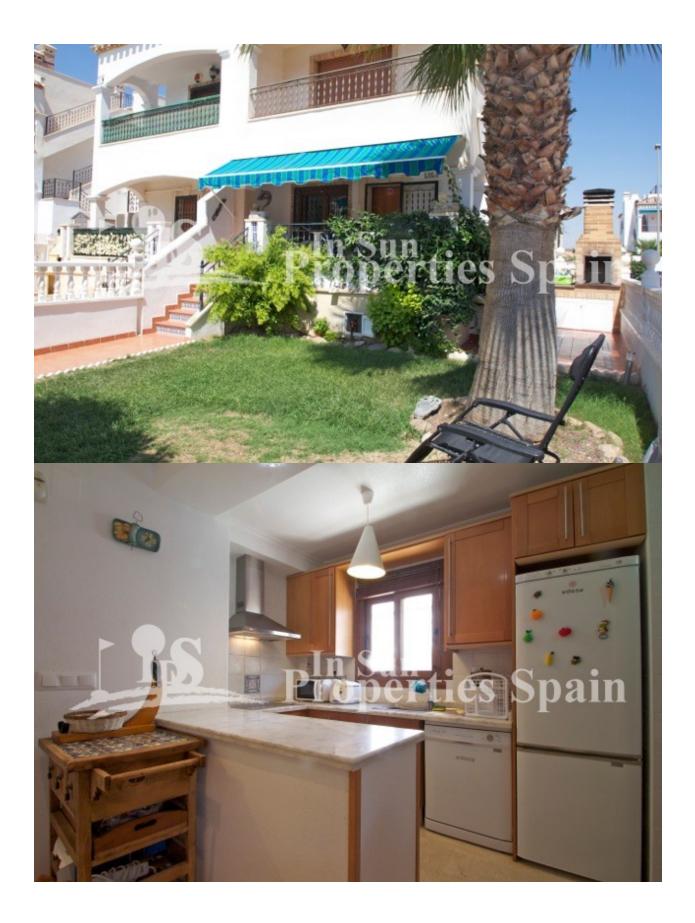

## DESCRIPTION

**REF: #7322** 

Located in VILLAMARTIN-PAU8 and within walking distance to VILLAMARTIN PLAZA is this lovely, well maintained ground floor apartment. The Southeast facing property has a large private garden of 73m2, a covered terrace of 10'18m2 and is of 66m2 build which distributes as; spacious lounge/dining area and open plan kitchen area, utility room, one bdouble bedroom, one twin bedroom and 2 bathrooms. The apartment comes with a custom made BBQ, a water feature in the garden, awning, brown pvc window frames and blinds, fully furnished and equipped with white goods. The property is within a gated community and has parking, access to a lovely communal pool and a green area. Villamartín offers a wide range of services. For over 40 years it has been a golf tourist attraction and as it is expected from a residential complex of this standard all services are fully developed. The area is also known to have one of the healthiest climates in the world. Villamartin is also very close to renowned high standard international school El Limonar and La Zenia Boulevard - the newest shopping centre in our area and also the

## **GARDEN AND** TERRACES

- Covered terrace
- Landscaped
- Lawn
- Stone wallsBBQ/grill

- Private garden Communal Garden