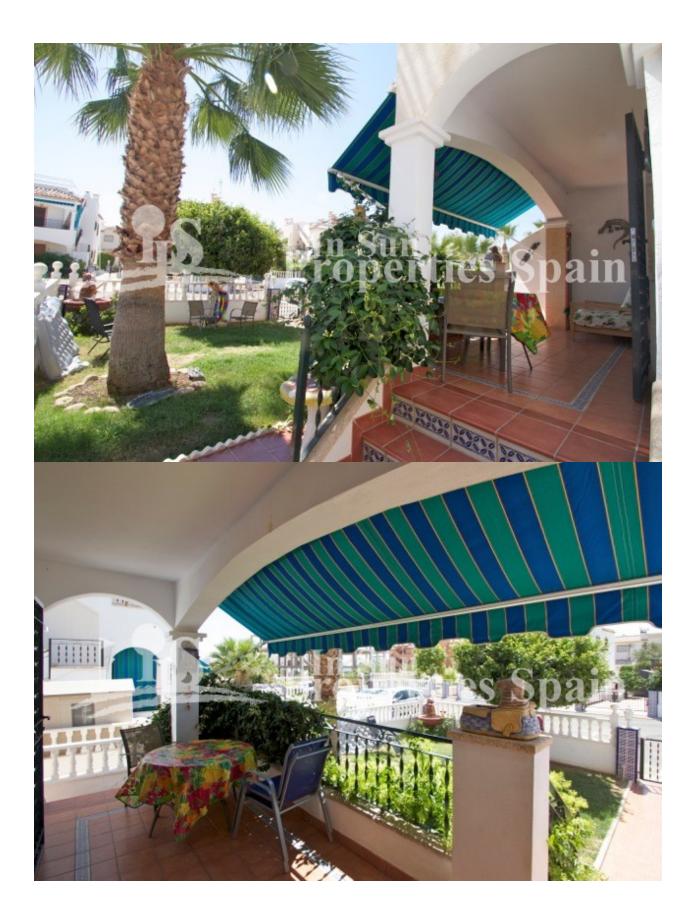

## DESCRIPTION

**REF: #7322** 

Located in VILLAMARTIN-PAU8 and within walking distance to VILLAMARTIN PLAZA is this lovely, well maintained ground floor apartment. The Southeast facing property has a large private garden of 73m2, a covered terrace of 10'18m2 and is of 66m2 build which distributes as; spacious lounge/dining area and open plan kitchen area, utility room, one bdouble bedroom, one twin bedroom and 2 bathrooms. The apartment comes with a custom made BBQ, a water feature in the garden, awning, brown pvc window frames and blinds, fully furnished and equipped with white goods. The property is within a gated community and has parking, access to a lovely communal pool and a green area. Villamartín offers a wide range of services. For over 40 years it has been a golf tourist attraction and as it is expected from a residential complex of this standard all services are fully developed. The area is also known to have one of the healthiest climates in the world. Villamartin is also very close to renowned high standard international school El Limonar and La Zenia Boulevard - the newest shopping centre in our area and also the

## **GARDEN AND** TERRACES

- Covered terrace
- Landscaped
- Lawn
- Stone wallsBBQ/grill

- Private garden Communal Garden

# PROPERTY GALLERY

"OUR EXPERIENCE IS YOUR GUARANTEE"