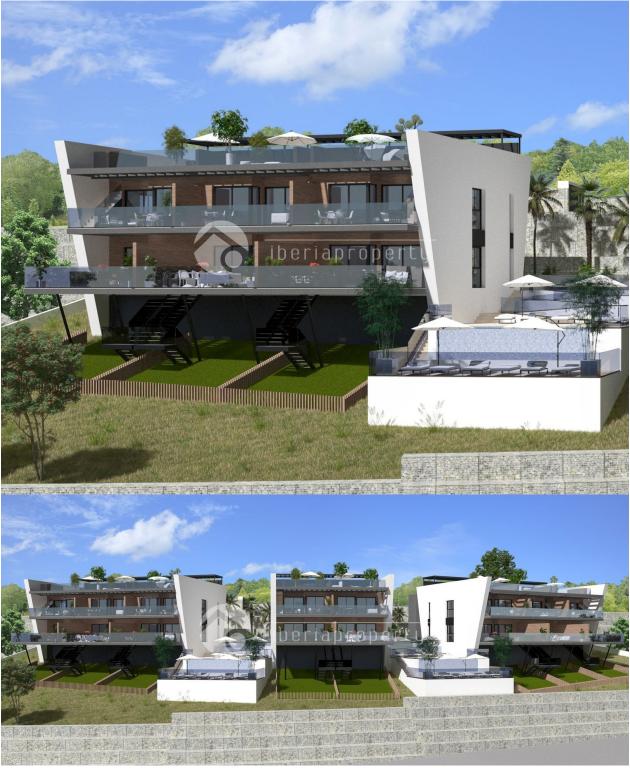

#### DESCRIPTION

16 NEW APARTMENTS DIVIDED ON 3 BLOCKS - ALL WITH GREAT VIEWS IN FINESTRAT HILLS CAMPAIGN: ALL APPLIANCES ARE INCLUDED The ground floor apartments consist of 2 bedrooms and 2 bathrooms, open living and kitchen solution terrace of 27 sqm. Private garden of 56 sqm. Fully equipped kitchen with quarts worktop, steel sink, hob, kitchen fan. Bathroom decoration with mirror and light. Shower enclosures. Built-in wardrobe. TV telephone and internet outlets in the living room, on the terrace and in all bedrooms. Electric blinds in the bedrooms Heating cables in all bathrooms. Pre-installation of air conditioning / heat pump, with balanced ventilation in all rooms. Airothermia for production of tap water / hot water. Anti-slip tiles on all terraces. Outdoor area with communal pool green area. A 10-year guarantee is given for hidden defects and faults.

#### VIEWS

- Panoramic views
  - Sea viewsMountain views
  - Mountain views

MAIN LIVING AREA

• Bathroom en-suite

• Floor heating bathrooms

HEATING

#### GARDEN AND TERRACES

- Covered terrace
- Open terrace
- Exterior lights
- Automatic watering system
- Palm trees
- Landscaped
- Communal Garden