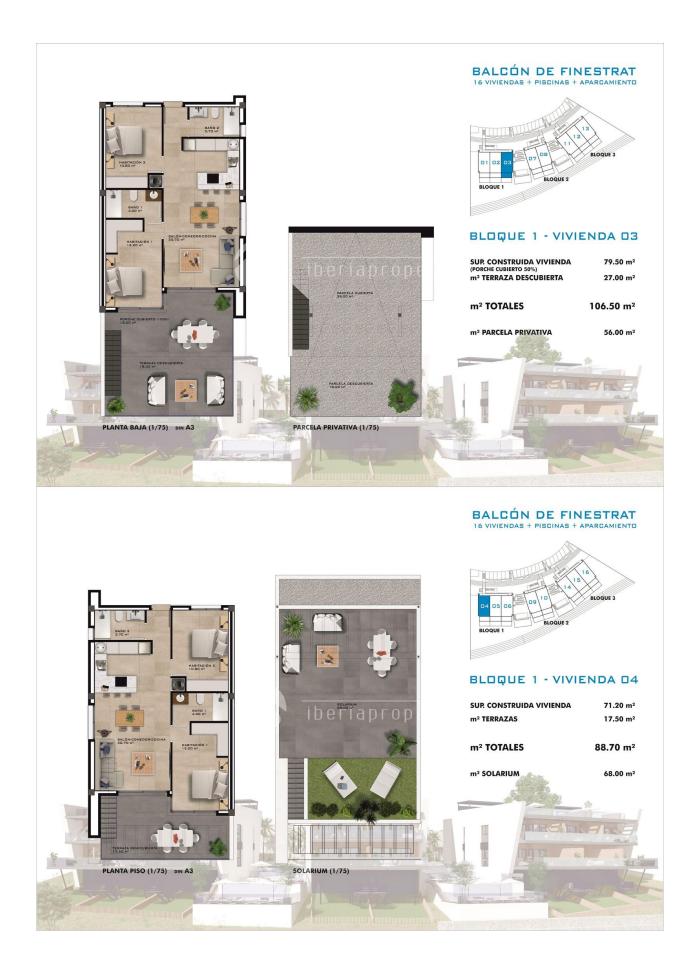

#### DESCRIPTION

16 NEW APARTMENTS DIVIDED ON 3 BLOCKS - ALL WITH GREAT VIEWS IN FINESTRAT HILLS CAMPAIGN: ALL APPLIANCES ARE INCLUDED The ground floor apartments consist of 2 bedrooms and 2 bathrooms, open living and kitchen solution terrace of 27 sqm. Private garden of 56 sqm. Fully equipped kitchen with quarts worktop, steel sink, hob, kitchen fan. Bathroom decoration with mirror and light. Shower enclosures. Built-in wardrobe. TV telephone and internet outlets in the living room, on the terrace and in all bedrooms. Electric blinds in the bedrooms Heating cables in all bathrooms. Pre-installation of air conditioning / heat pump, with balanced ventilation in all rooms. Airothermia for production of tap water / hot water. Anti-slip tiles on all terraces. Outdoor area with communal pool green area. A 10-year guarantee is given for hidden defects and faults.