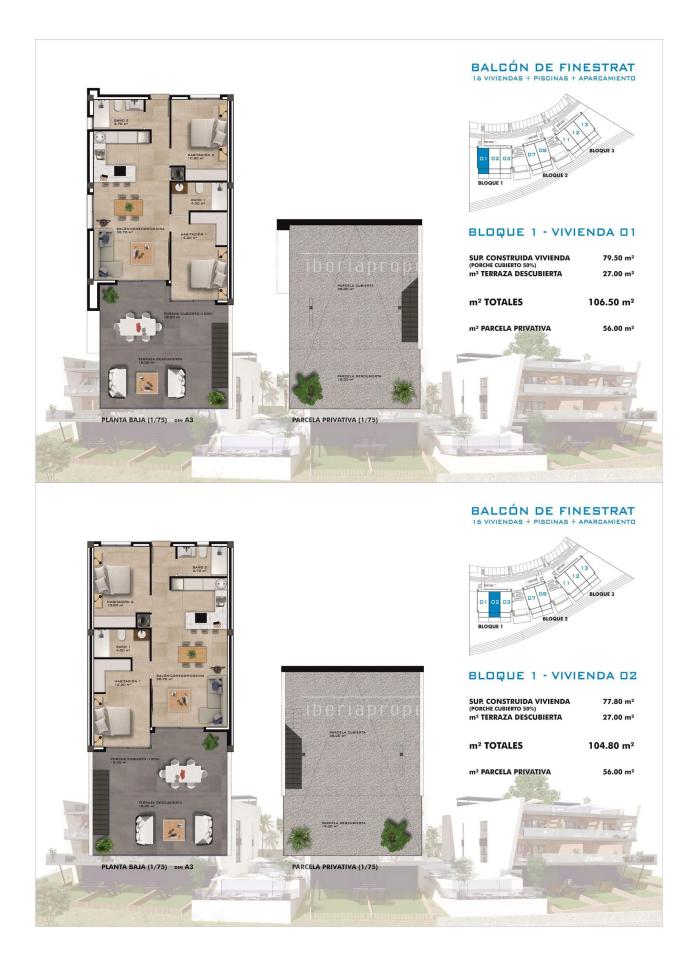

#### DESCRIPTION

16 NEW APARTMENTS DIVIDED ON 3 BLOCKS - ALL WITH GREAT VIEWS IN FINESTRAT HILLS CAMPAIGN: ALL APPLIANCES ARE INCLUDED The ground floor apartments consist of 2 bedrooms and 2 bathrooms, open living and kitchen solution terrace of 27 sqm. Private garden of 56 sqm. Fully equipped kitchen with quarts worktop, steel sink, hob, kitchen fan. Bathroom decoration with mirror and light. Shower enclosures. Built-in wardrobe. TV telephone and internet outlets in the living room, on the terrace and in all bedrooms. Electric blinds in the bedrooms Heating cables in all bathrooms. Pre-installation of air conditioning / heat pump, with balanced ventilation in all rooms. Airothermia for production of tap water / hot water. Anti-slip tiles on all terraces. Outdoor area with communal pool green area. A 10-year guarantee is given for hidden defects and faults.