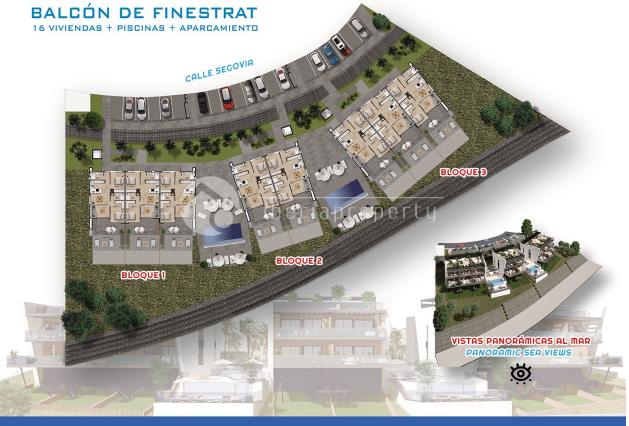

#### DESCRIPTION

16 NEW APARTMENTS DIVIDED ON 3 BLOCKS - ALL WITH GREAT VIEWS IN FINESTRAT HILLS CAMPAIGN: ALL APPLIANCES ARE INCLUDED The ground floor apartments consist of 2 bedrooms and 2 bathrooms, open living and kitchen solution terrace of 27 sqm. Private garden of 56 sqm. Fully equipped kitchen with quarts worktop, steel sink, hob, kitchen fan. Bathroom decoration with mirror and light. Shower enclosures. Built-in wardrobe. TV telephone and internet outlets in the living room, on the terrace and in all bedrooms. Electric blinds in the bedrooms Heating cables in all bathrooms. Pre-installation of air conditioning / heat pump, with balanced ventilation in all rooms. Airothermia for production of tap water / hot water. Anti-slip tiles on all terraces. Outdoor area with communal pool green area. A 10-year guarantee is given for hidden defects and faults.

#### VIEWS

- Panoramic views
  - Sea viewsMountain views
  - Mountain views

MAIN LIVING AREA

• Bathroom en-suite

• Floor heating bathrooms

HEATING