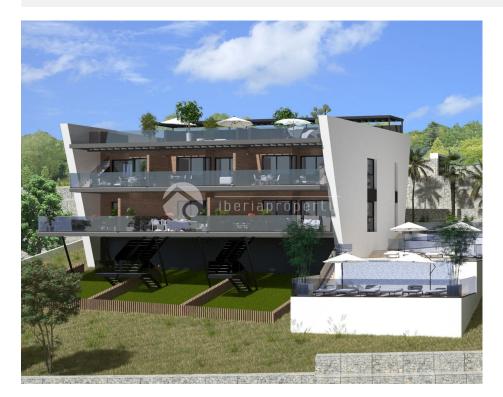

#### DESCRIPTION

16 NEW APARTMENTS DIVIDED ON 3 BLOCKS - ALL WITH GREAT VIEWS IN FINESTRAT HILLS CAMPAIGN: ALL APPLIANCES ARE INCLUDED The ground floor apartments consist of 2 bedrooms and 2 bathrooms, open living and kitchen solution terrace of 27 sqm. Private garden of 56 sqm. Fully equipped kitchen with quarts worktop, steel sink, hob, kitchen fan. Bathroom decoration with mirror and light. Shower enclosures. Built-in wardrobe. TV telephone and internet outlets in the living room, on the terrace and in all bedrooms. Electric blinds in the bedrooms Heating cables in all bathrooms. Pre-installation of air conditioning / heat pump, with balanced ventilation in all rooms. Airothermia for production of tap water / hot water. Anti-slip tiles on all terraces. Outdoor area with communal pool green area. A 10-year guarantee is given for hidden defects and faults.

#### VIEWS

- Panoramic views
  - Sea viewsMountain views
  - Mountain views

MAIN LIVING AREA

• Bathroom en-suite

• Floor heating bathrooms

HEATING

#### GARDEN AND TERRACES

- Covered terrace
- Open terrace
- Exterior lights
- Automatic watering system
- Palm trees
- Landscaped
- Communal Garden