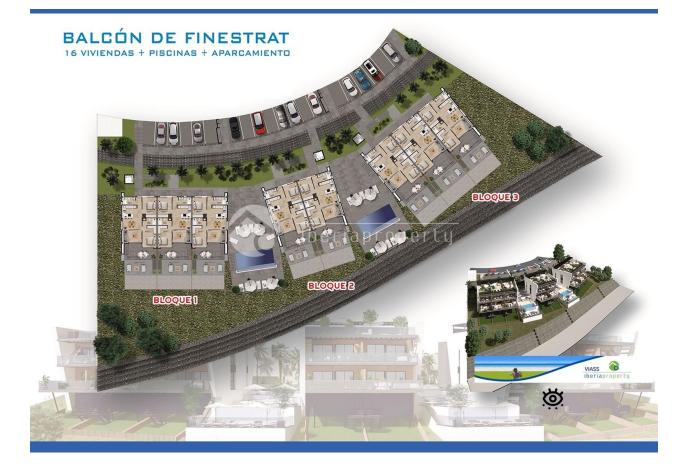

#### DESCRIPTION

16 NEW APARTMENTS DIVIDED ON 3 BLOCKS - ALL WITH GREAT VIEWS IN FINESTRAT HILLS CAMPAIGN: ALL APPLIANCES ARE INCLUDED The ground floor apartments consist of 2 bedrooms and 2 bathrooms, open living and kitchen solution terrace of 27 sqm. Private garden of 56 sqm. Fully equipped kitchen with quarts worktop, steel sink, hob, kitchen fan. Bathroom decoration with mirror and light. Shower enclosures. Built-in wardrobe. TV telephone and internet outlets in the living room, on the terrace and in all bedrooms. Electric blinds in the bedrooms Heating cables in all bathrooms. Pre-installation of air conditioning / heat pump, with balanced ventilation in all rooms. Airothermia for production of tap water / hot water. Anti-slip tiles on all terraces. Outdoor area with communal pool green area. A 10-year guarantee is given for hidden defects and faults.

#### VIEWS

- Panoramic views
  - Sea viewsMountain views
  - Mountain views

MAIN LIVING AREA

• Bathroom en-suite

• Floor heating bathrooms

HEATING