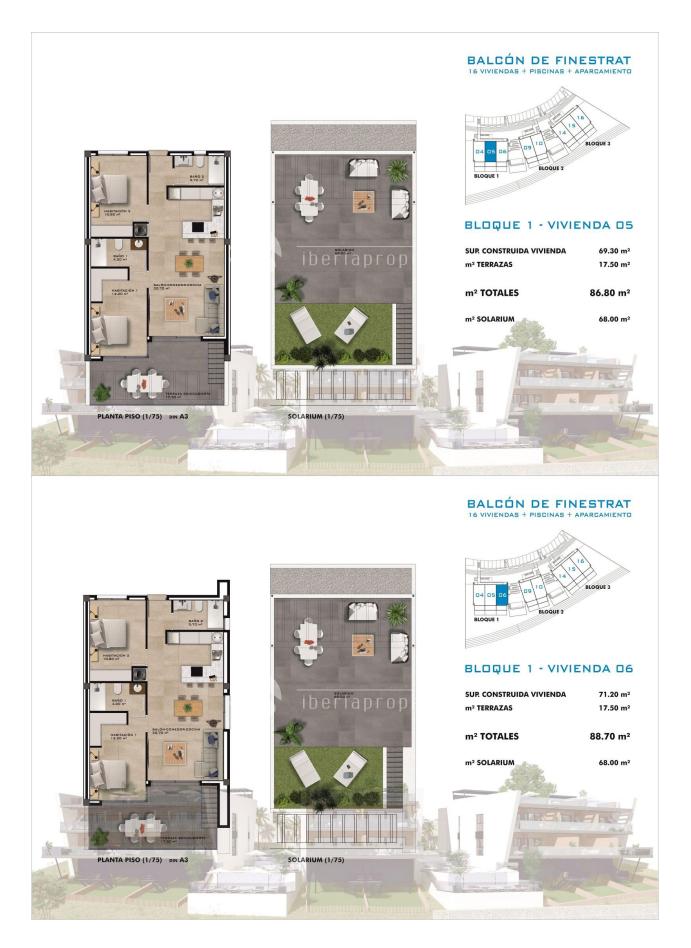

#### DESCRIPTION

16 NEW APARTMENTS DIVIDED ON 3 BLOCKS - ALL WITH GREAT VIEWS IN FINESTRAT HILLS CAMPAIGN: ALL APPLIANCES ARE INCLUDED The ground floor apartments consist of 2 bedrooms and 2 bathrooms, open living and kitchen solution terrace of 27 sqm. Private garden of 56 sqm. Fully equipped kitchen with quarts worktop, steel sink, hob, kitchen fan. Bathroom decoration with mirror and light. Shower enclosures. Built-in wardrobe. TV telephone and internet outlets in the living room, on the terrace and in all bedrooms. Electric blinds in the bedrooms Heating cables in all bathrooms. Pre-installation of air conditioning / heat pump, with balanced ventilation in all rooms. Airothermia for production of tap water / hot water. Anti-slip tiles on all terraces. Outdoor area with communal pool green area. A 10-year guarantee is given for hidden defects and faults.