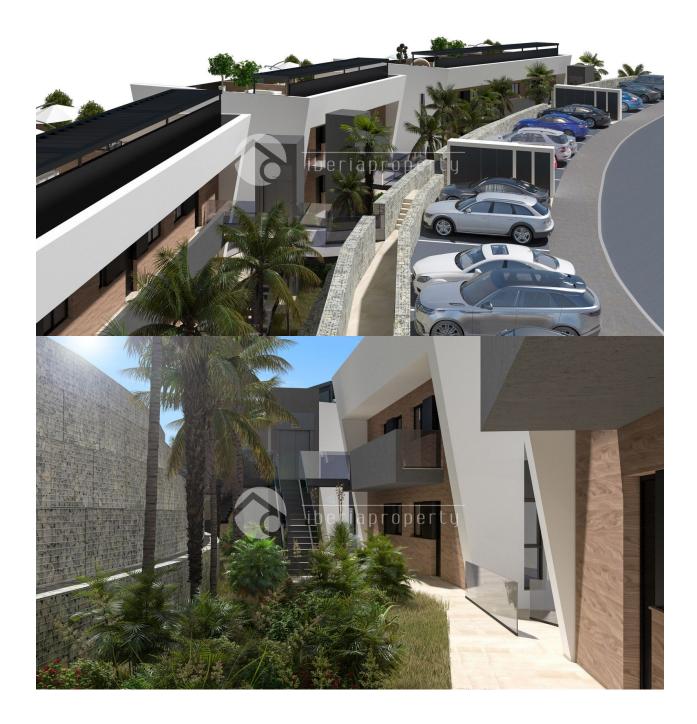

#### DESCRIPTION

16 NEW APARTMENTS DIVIDED ON 3 BLOCKS - ALL WITH GREAT VIEWS IN FINESTRAT HILLS CAMPAIGN: ALL APPLIANCES ARE INCLUDED The ground floor apartments consist of 2 bedrooms and 2 bathrooms, open living and kitchen solution terrace of 27 sqm. Private garden of 56 sqm. Fully equipped kitchen with quarts worktop, steel sink, hob, kitchen fan. Bathroom decoration with mirror and light. Shower enclosures. Built-in wardrobe. TV telephone and internet outlets in the living room, on the terrace and in all bedrooms. Electric blinds in the bedrooms Heating cables in all bathrooms. Pre-installation of air conditioning / heat pump, with balanced ventilation in all rooms. Airothermia for production of tap water / hot water. Anti-slip tiles on all terraces. Outdoor area with communal pool green area. A 10-year guarantee is given for hidden defects and faults.

#### GARDEN AND TERRACES

- Covered terrace
- Open terrace
- Exterior lights
- Automatic watering system
- Palm trees
- Landscaped
- Communal Garden