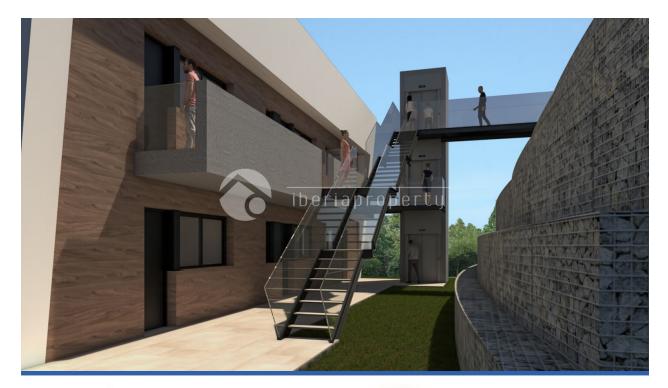

#### DESCRIPTION

16 NEW APARTMENTS DIVIDED ON 3 BLOCKS - ALL WITH GREAT VIEWS IN FINESTRAT HILLS CAMPAIGN: ALL APPLIANCES ARE INCLUDED The ground floor apartments consist of 2 bedrooms and 2 bathrooms, open living and kitchen solution terrace of 27 sqm. Private garden of 56 sqm. Fully equipped kitchen with quarts worktop, steel sink, hob, kitchen fan. Bathroom decoration with mirror and light. Shower enclosures. Built-in wardrobe. TV telephone and internet outlets in the living room, on the terrace and in all bedrooms. Electric blinds in the bedrooms Heating cables in all bathrooms. Pre-installation of air conditioning / heat pump, with balanced ventilation in all rooms. Airothermia for production of tap water / hot water. Anti-slip tiles on all terraces. Outdoor area with communal pool green area. A 10-year guarantee is given for hidden defects and faults.

#### GARDEN AND TERRACES

- Covered terrace
- Open terrace
- Exterior lights
- Automatic watering system
- Palm trees
- Landscaped
- Communal Garden