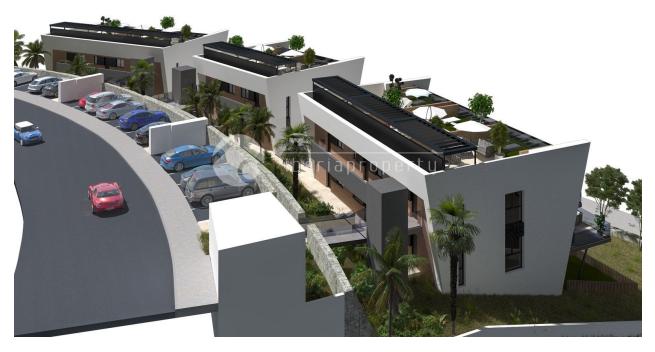

#### DESCRIPTION

16 NEW APARTMENTS DIVIDED ON 3 BLOCKS - ALL WITH GREAT VIEWS IN FINESTRAT HILLS CAMPAIGN: ALL APPLIANCES ARE INCLUDED The ground floor apartments consist of 2 bedrooms and 2 bathrooms, open living and kitchen solution terrace of 27 sqm. Private garden of 56 sqm. Fully equipped kitchen with quarts worktop, steel sink, hob, kitchen fan. Bathroom decoration with mirror and light. Shower enclosures. Built-in wardrobe. TV telephone and internet outlets in the living room, on the terrace and in all bedrooms. Electric blinds in the bedrooms Heating cables in all bathrooms. Pre-installation of air conditioning / heat pump, with balanced ventilation in all rooms. Airothermia for production of tap water / hot water. Anti-slip tiles on all terraces. Outdoor area with communal pool green area. A 10-year guarantee is given for hidden defects and faults.

#### GARDEN AND TERRACES

- Covered terrace
- Open terrace
- Exterior lights
- Automatic watering system
- Palm trees
- Landscaped
- Communal Garden