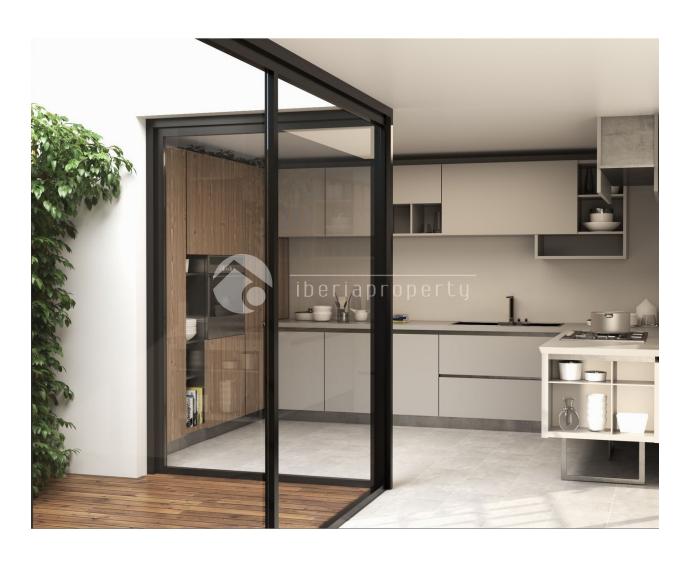

### **KITCHEN GARDEN AND TERRACES** • Open kitchen • Equipped kitchen • Open terrace

- Granite countertop • Exterior lights Landscaped
  - Fenced • Electric gate • Private garden
  - Communal Garden