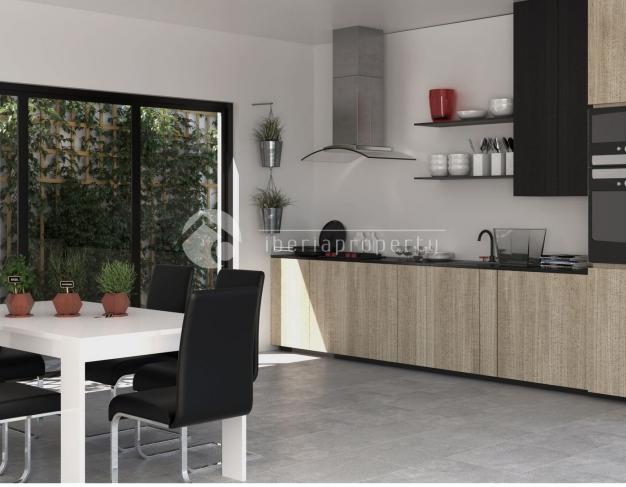

### **KITCHEN GARDEN AND TERRACES** • Open kitchen • Equipped kitchen • Open terrace

- Granite countertop • Exterior lights Landscaped
  - Fenced • Electric gate • Private garden
  - Communal Garden