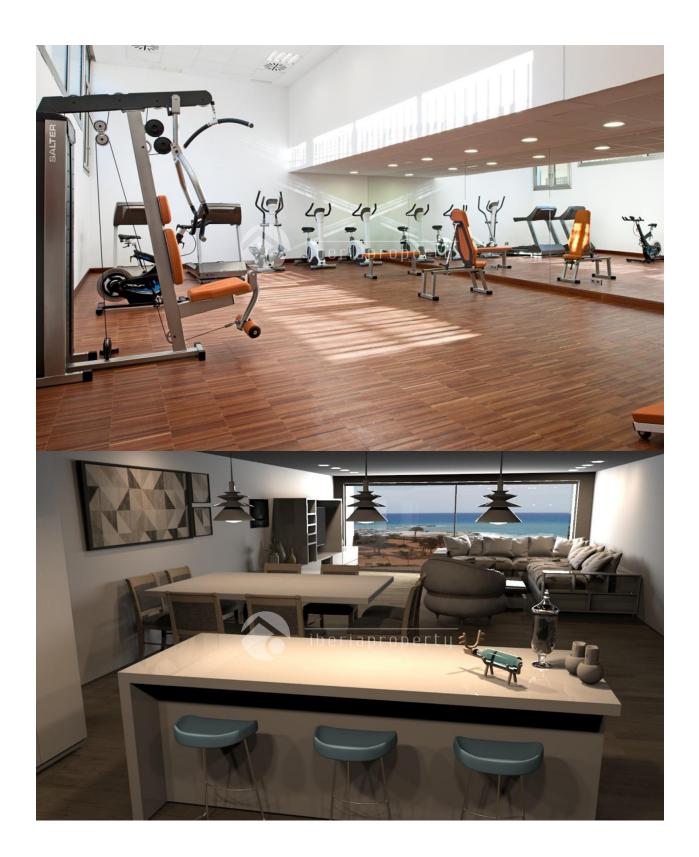

### **KITCHEN GARDEN AND TERRACES** • Open kitchen • Equipped kitchen • Open terrace

- Granite countertop • Exterior lights Landscaped
  - Fenced • Electric gate • Private garden
  - Communal Garden

# **EXTRA**

- Built in wardrobes
- Reinforced door
- Double glazed windows
- Door bell with camera
- Satellite TV
- Storage room
- Lift
- Internet
- Concierge

**FLOARING** 

"OUR EXPERIENCE IS YOUR GUARANTEE"