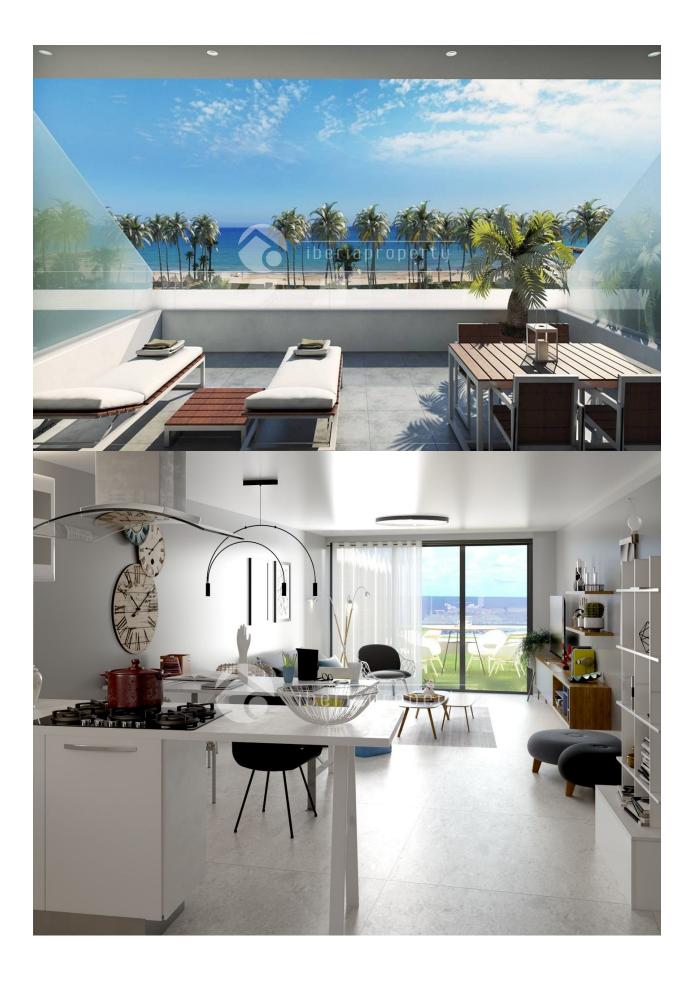

## DESCRIPTION

Brand new duplex apartment under construction in the center of Villajoysa with walking distance to shops, restaurant and to the beach. They are located 2 line from beach with no buildings in front and has a beautiful view over the new park and the sea from all the apartments. The apartment consists of 2 bedrooms and 2 bathrooms, terrace, + bottom floor were its possible to have 2 more bedrooms bathroom and livingroom. Parking and storage space available. From Villajoyosa you have easy access to Puig Campana mountain,1362 m high fantastic for haiking/cycling,Asía Garden Hotel, 3 golf courses, Villa Aitana Hotel, Terra Mitica Theme Park and more The Avenue is connected directly to the exit of the AP-7 La Marina, Crossroads, Leroy Merlin, Mercadona, Decathlon, Zara etc. And next to this all the services of the most powerful tourist center of the Costa Blanca Due to the proximity to the coast you can enjoy the fabulous beaches of Levante, Poniente, the Cala de

#### **VIEWS AIRCONDITIONING DISTANCE TO: STYLE** · Central airconditioning Modern Panoramic views Beach: 100 m • Sea views Airport: 50 Km Mountain views Town center: 50 m **ORIENTATION FURNITURE PARKING**

### **KITCHEN GARDEN AND TERRACES** • Open kitchen • Equipped kitchen • Open terrace

- Granite countertop • Exterior lights Landscaped
  - Fenced • Electric gate • Private garden
  - Communal Garden