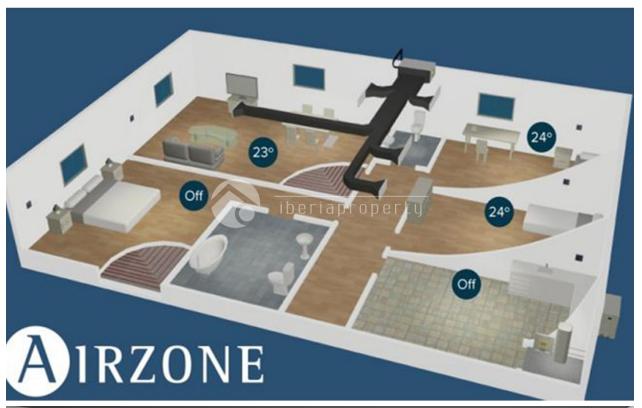

#### **VIEWS AIRCONDITIONING DISTANCE TO: STYLE** · Central airconditioning Modern Panoramic views Beach: 100 m • Sea views Airport: 50 Km Mountain views Town center: 50 m **ORIENTATION FURNITURE PARKING**