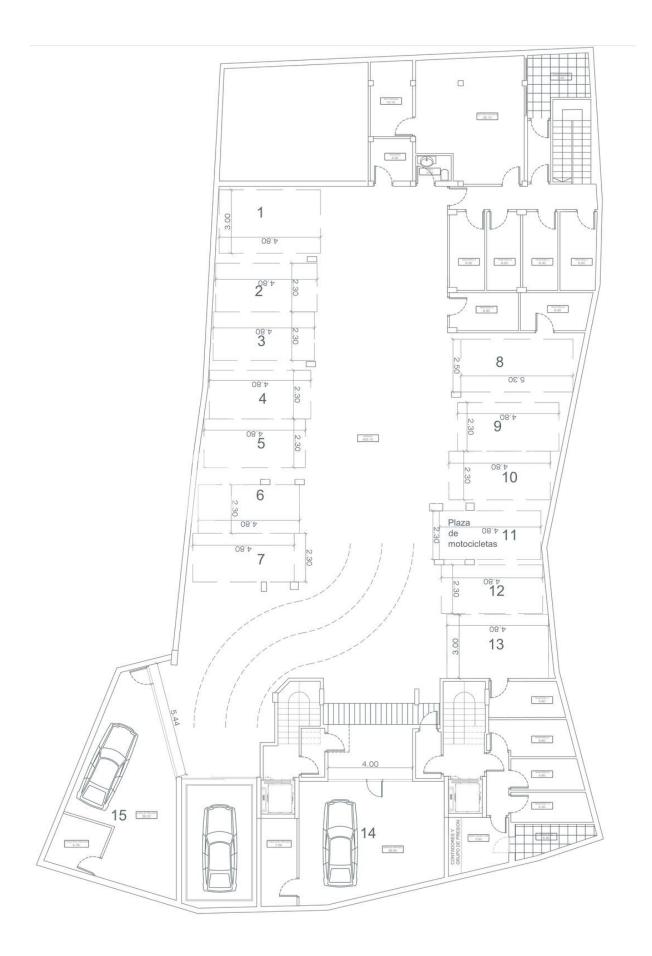

best in Europe awarded the European Union blue flag awarded by the quality of its waters, by cleaning and services offered.

## **ENERGETIC CERTIFIED**



#### **VIEWS AIRCONDITIONING DISTANCE TO: STYLE** · Central airconditioning Modern Panoramic views Beach: 100 m • Sea views Airport: 50 Km Mountain views Town center: 50 m **ORIENTATION FURNITURE PARKING**

South Not furnished Garage no Cars: 1 • Tile floors

### **KITCHEN GARDEN AND TERRACES** • Open kitchen • Equipped kitchen • Open terrace

- Granite countertop • Exterior lights Landscaped
  - Fenced • Electric gate • Private garden
  - Communal Garden

# **EXTRA**

- Built in wardrobes
- Reinforced door
- Double glazed windows
- Door bell with camera
- Satellite TV
- Storage room
- Lift
- Internet
- Concierge

**FLOARING** 



























"OUR EXPERIENCE IS YOUR GUARANTEE"