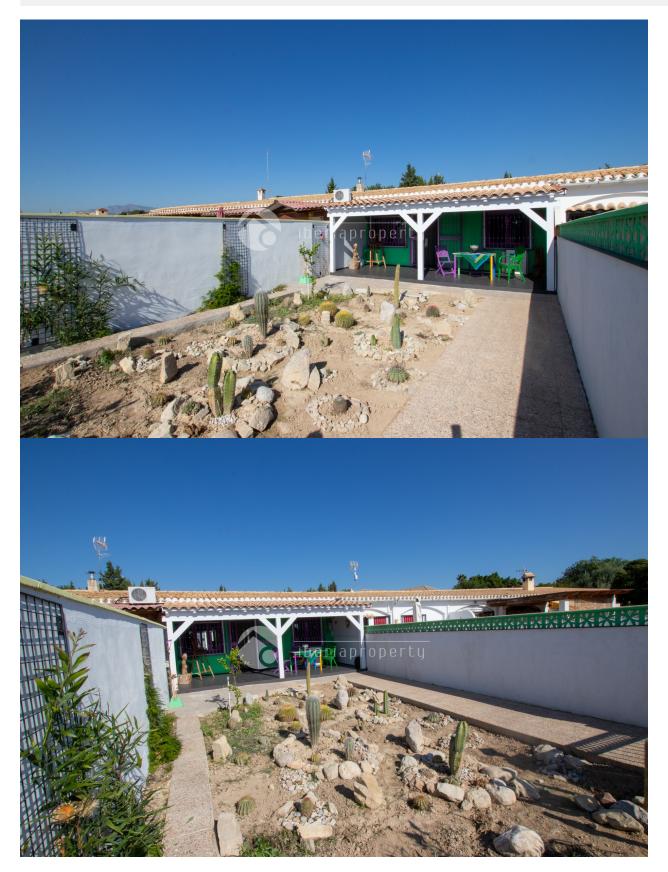

## DESCRIPTION

This bungalow has 2-3 bedrooms with 2 bathrooms, big living-room with open kitchen, terraces and garden on both sides of the house. A/C hot and cold, nice wooden garden house in the back of the garden and is completely renovated in 2019. Its possible to change the wooden house into a guest apartment and the front garden has enough space to make a private pool. There is also parking outside the house.

- Covered terraceOpen terrace
- Exterior lightsFenced
- Private garden
- Built in wardrobes
- Double glazed windows
- Storage roomLaundry room
- Internet

"OUR EXPERIENCE IS YOUR GUARANTEE"