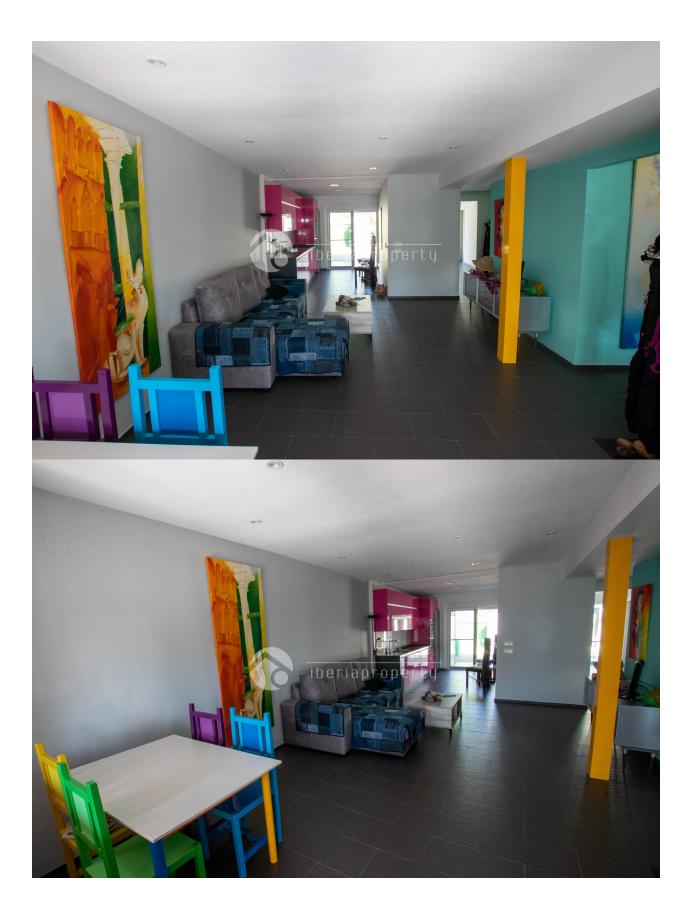

## DESCRIPTION

This bungalow has 2-3 bedrooms with 2 bathrooms, big living-room with open kitchen, terraces and garden on both sides of the house. A/C hot and cold, nice wooden garden house in the back of the garden and is completely renovated in 2019. Its possible to change the wooden house into a guest apartment and the front garden has enough space to make a private pool. There is also parking outside the house.