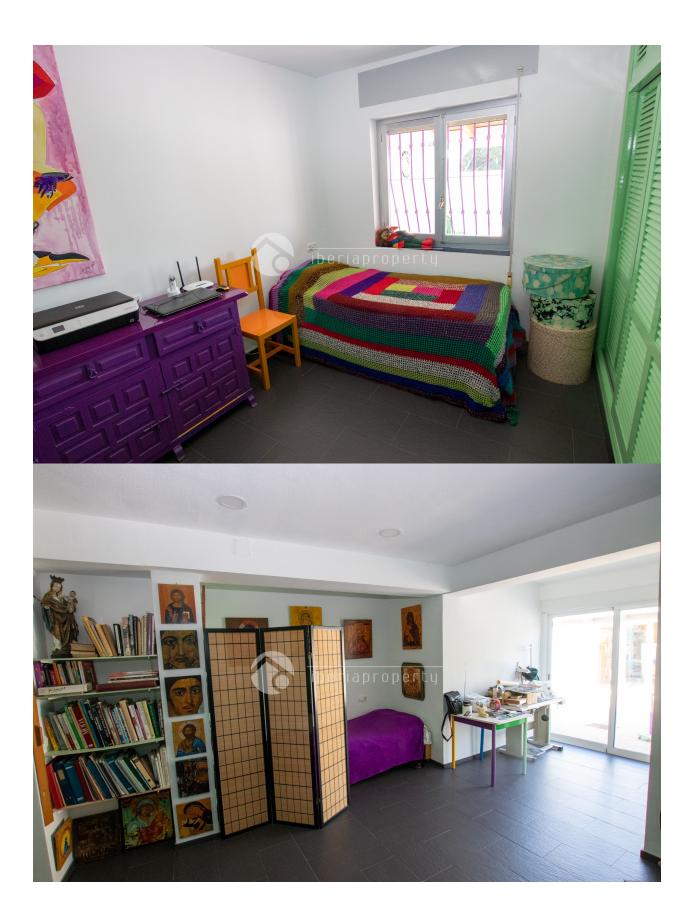

## VILLAJOYOSA (ELS PLANS)

| INFO              |                            |  |
|-------------------|----------------------------|--|
| PRICE:            | 185.000 €                  |  |
| PROPERTY<br>TYPE: | Townhouse                  |  |
| CITY:             | Villajoyosa (Els<br>Plans) |  |
| BEDROOMS:         | 2                          |  |
| Bathrooms:        | 2                          |  |
| Build ( m2 ):     | 90                         |  |
| Plot ( m2 ):      | 200                        |  |
| Terrace ( m2 ):   | 50                         |  |
| Year:             | 2018                       |  |
| Floor:            | 1                          |  |
| Old price         | -                          |  |

## DESCRIPTION

This bungalow has 2-3 bedrooms with 2 bathrooms, big living-room with open kitchen, terraces and garden on both sides of the house. A/C hot and cold, nice wooden garden house in the back of the garden and is completely renovated in 2019. Its possible to change the wooden house into a guest apartment and the front garden has enough space to make a private pool. There is also parking outside the house.