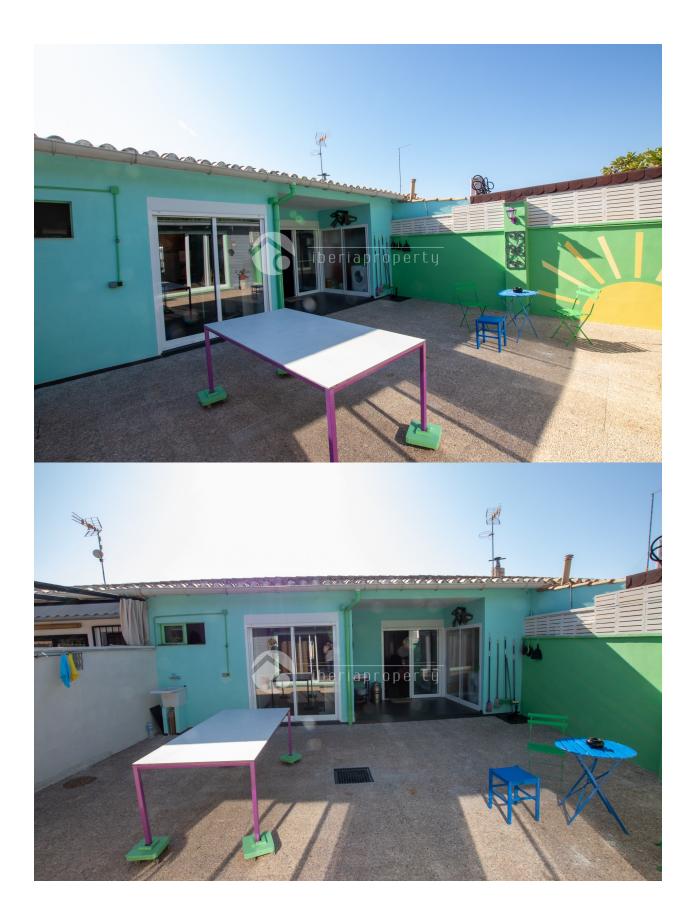

## DESCRIPTION

This bungalow has 2-3 bedrooms with 2 bathrooms, big living-room with open kitchen, terraces and garden on both sides of the house. A/C hot and cold, nice wooden garden house in the back of the garden and is completely renovated in 2019. Its possible to change the wooden house into a guest apartment and the front garden has enough space to make a private pool. There is also parking outside the house.

- Covered terraceOpen terrace
- Exterior lightsFenced
- Private garden
- Built in wardrobes
- Double glazed windows
- Storage roomLaundry room
- Internet

"OUR EXPERIENCE IS YOUR GUARANTEE"