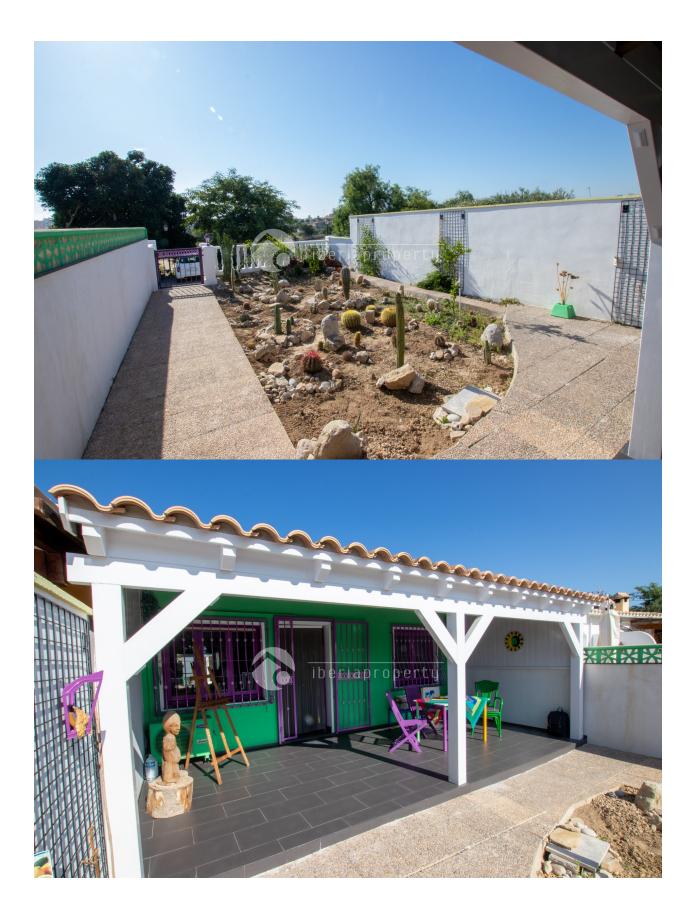

## DESCRIPTION

This bungalow has 2-3 bedrooms with 2 bathrooms, big living-room with open kitchen, terraces and garden on both sides of the house. A/C hot and cold, nice wooden garden house in the back of the garden and is completely renovated in 2019. Its possible to change the wooden house into a guest apartment and the front garden has enough space to make a private pool. There is also parking outside the house.

- Covered terraceOpen terrace
- Exterior lightsFenced
- Private garden
- Built in wardrobes
- Double glazed windows
- Storage roomLaundry room
- Internet

"OUR EXPERIENCE IS YOUR GUARANTEE"