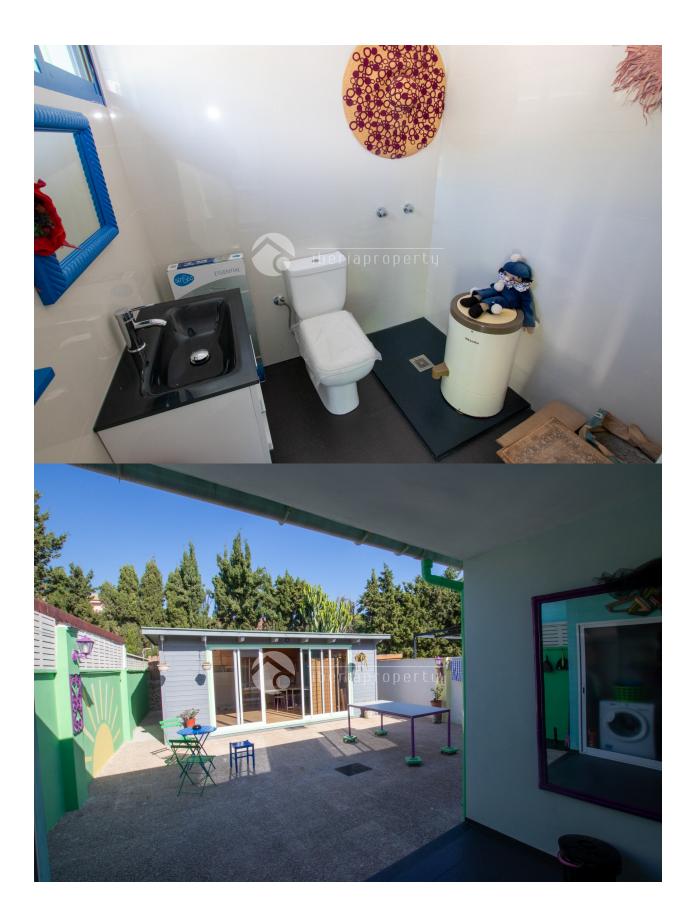

## DESCRIPTION

This bungalow has 2-3 bedrooms with 2 bathrooms, big living-room with open kitchen, terraces and garden on both sides of the house. A/C hot and cold, nice wooden garden house in the back of the garden and is completely renovated in 2019. Its possible to change the wooden house into a guest apartment and the front garden has enough space to make a private pool. There is also parking outside the house.

- Covered terraceOpen terrace
- Exterior lightsFenced
- Private garden
- Built in wardrobes
- Double glazed windows
- Storage roomLaundry room
- Internet

"OUR EXPERIENCE IS YOUR GUARANTEE"