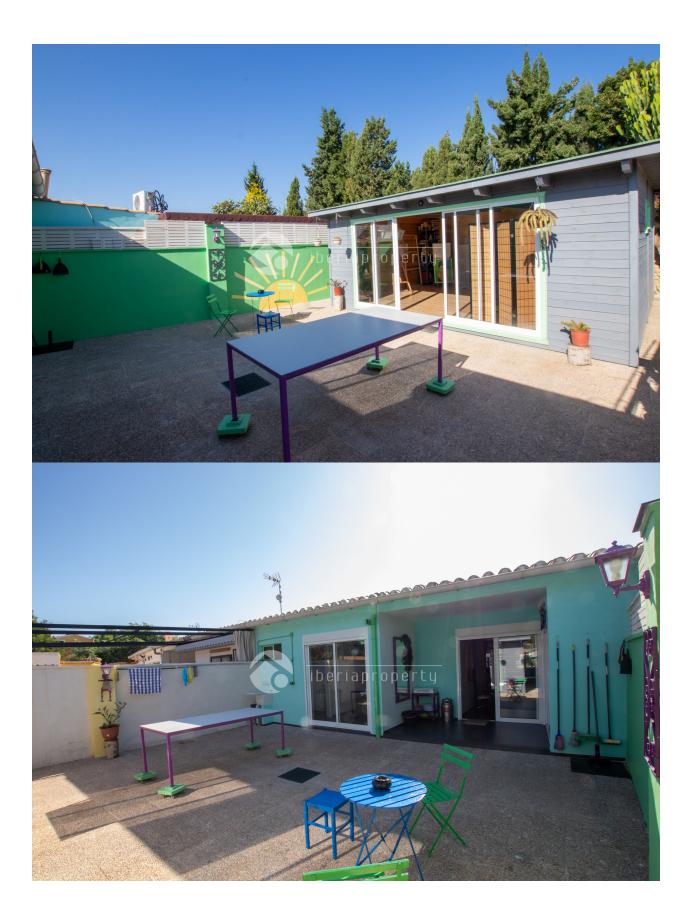

## DESCRIPTION

This bungalow has 2-3 bedrooms with 2 bathrooms, big living-room with open kitchen, terraces and garden on both sides of the house. A/C hot and cold, nice wooden garden house in the back of the garden and is completely renovated in 2019. Its possible to change the wooden house into a guest apartment and the front garden has enough space to make a private pool. There is also parking outside the house.

- Covered terraceOpen terrace
- Exterior lightsFenced
- Private garden
- Built in wardrobes
- Double glazed windows
- Storage roomLaundry room
- Internet

"OUR EXPERIENCE IS YOUR GUARANTEE"