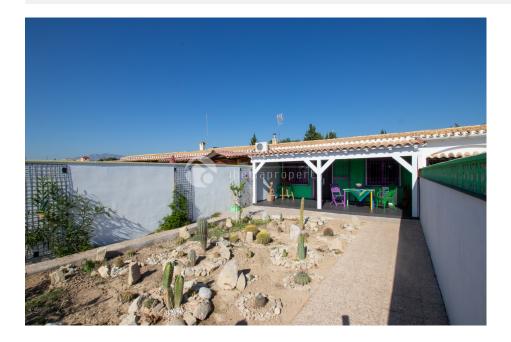

## DESCRIPTION

This bungalow has 2-3 bedrooms with 2 bathrooms, big living-room with open kitchen, terraces and garden on both sides of the house. A/C hot and cold, nice wooden garden house in the back of the garden and is completely renovated in 2019. Its possible to change the wooden house into a guest apartment and the front garden has enough space to make a private pool. There is also parking outside the house.

- Covered terraceOpen terrace
- Exterior lightsFenced
- Private garden
- Built in wardrobes
- Double glazed windows
- Storage roomLaundry room
- Internet

"OUR EXPERIENCE IS YOUR GUARANTEE"