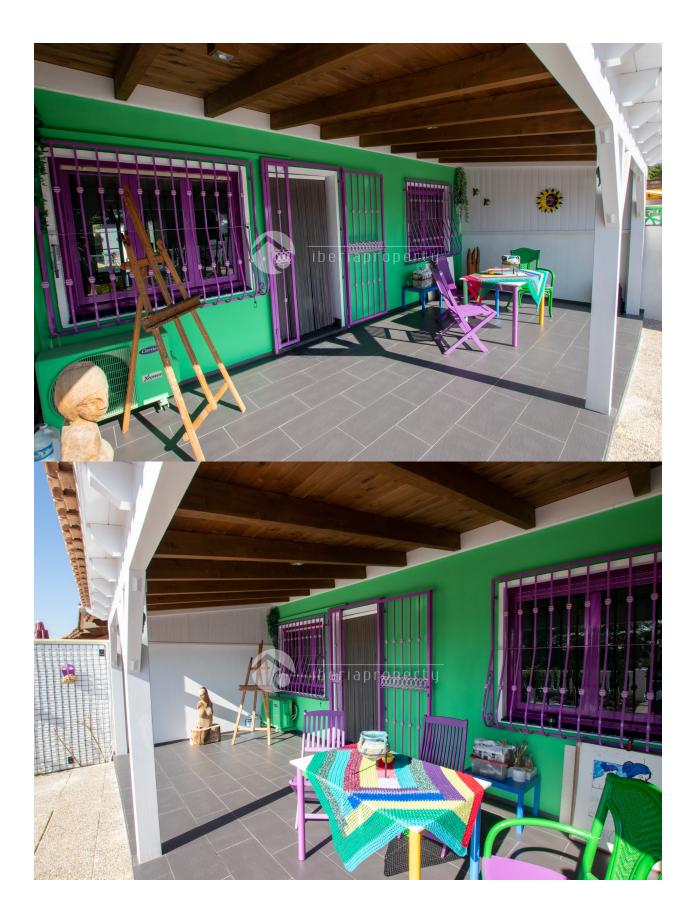

## DESCRIPTION

This bungalow has 2-3 bedrooms with 2 bathrooms, big living-room with open kitchen, terraces and garden on both sides of the house. A/C hot and cold, nice wooden garden house in the back of the garden and is completely renovated in 2019. Its possible to change the wooden house into a guest apartment and the front garden has enough space to make a private pool. There is also parking outside the house.

- Covered terraceOpen terrace
- Exterior lightsFenced
- Private garden
- Built in wardrobes
- Double glazed windows
- Storage roomLaundry room
- Internet

"OUR EXPERIENCE IS YOUR GUARANTEE"