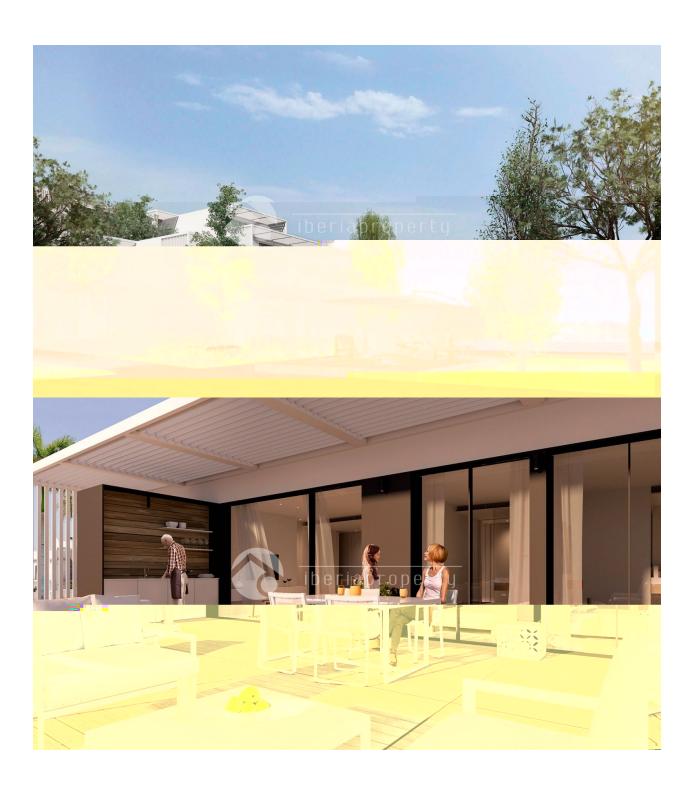

## **DESCRIPTION**

New terrace apartments, all with great views and very short distance to the Mediterranean. The apartments all have very large terraces and consist of 2 or 3 bedrooms. 2 bathrooms. Fully equipped kitchen with all appliances. Waterborne floor heating throughout the whole apartment. Bathroom complete bathroom decor and with heating. Large roof-to-floor windows that will give you a feeling of almost sitting along the water's edge. Open kitchen. Domitica air conditioning. Basement parking for one car. Comon swimming pool and communal nicely worked up garden. Some of the lower ground floor apartments have space / opportunity to build their own private swimming pool. The apartment is located in an attractive area called Monteboli. Among other things, it is known for one of Spain's most attractive hotels where many celebre guests have stayed. About 2.5 km into the center of Villajoyosa. There are both train and bus connection into the city center.

# **GARDEN AND TERRACES**

- Covered terrace
- Open terrace
- Exterior lights
- · Automatic watering system
- Palm trees
- Fenced
- Stone walls
- Electric gate
- Private garden
- Communal Garden

**EXTRA** 