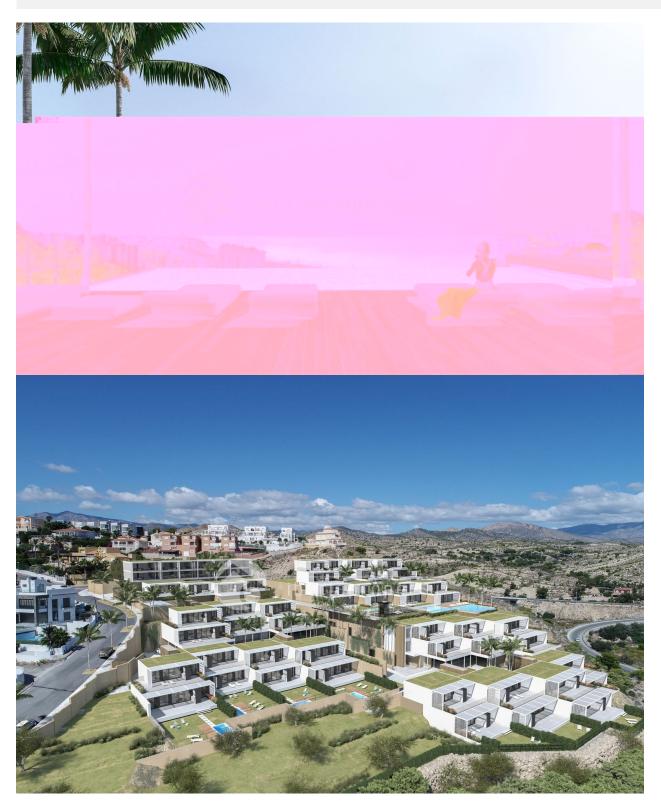

## **DESCRIPTION**

New terrace apartments, all with great views and very short distance to the Mediterranean. The apartments all have very large terraces and consist of 2 or 3 bedrooms. 2 bathrooms. Fully equipped kitchen with all appliances. Waterborne floor heating throughout the whole apartment. Bathroom complete bathroom decor and with heating. Large roof-to-floor windows that will give you a feeling of almost sitting along the water's edge. Open kitchen. Domitica air conditioning. Basement parking for one car. Comon swimming pool and communal nicely worked up garden. Some of the lower ground floor apartments have space / opportunity to build their own private swimming pool. The apartment is located in an attractive area called Monteboli. Among other things, it is known for one of Spain's most attractive hotels where many celebre guests have stayed. About 2.5 km into the center of Villajoyosa. There are both train and bus connection into the city center.

# **VIEWS**

- Panoramic views
- Sea views
- Mountain views

# **DISTANCE TO:**

Beach: 200 m

Airport: 50 Km

Town center : 2 Km

**MAIN LIVING AREA** 

· Bathroom en-suite