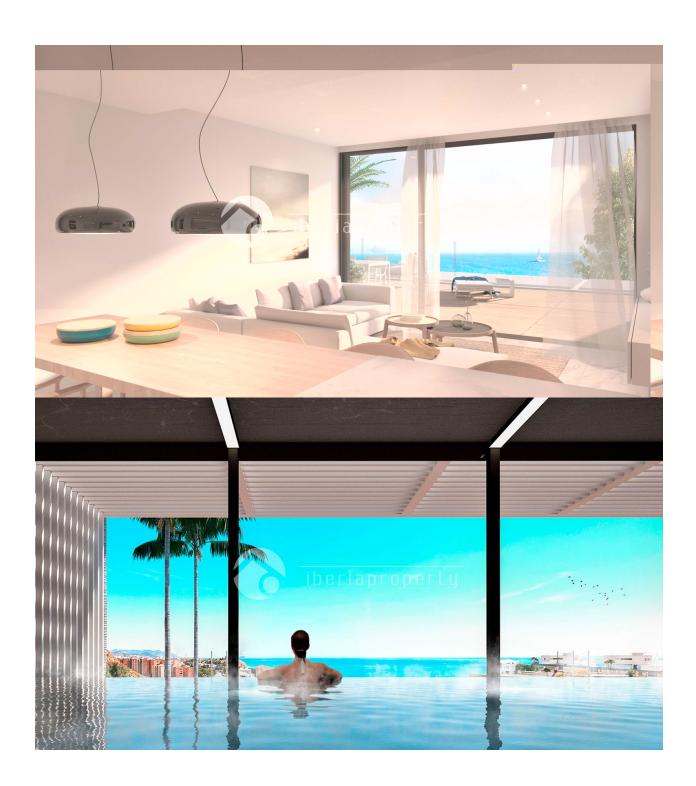

## **DESCRIPTION**

New terrace apartments, all with great views and very short distance to the Mediterranean. The apartments all have very large terraces and consist of 2 or 3 bedrooms. 2 bathrooms. Fully equipped kitchen with all appliances. Waterborne floor heating throughout the whole apartment. Bathroom complete bathroom decor and with heating. Large roof-to-floor windows that will give you a feeling of almost sitting along the water's edge. Open kitchen. Domitica air conditioning. Basement parking for one car. Comon swimming pool and communal nicely worked up garden. Some of the lower ground floor apartments have space / opportunity to build their own private swimming pool. The apartment is located in an attractive area called Monteboli. Among other things, it is known for one of Spain's most attractive hotels where many celebre guests have stayed. About 2.5 km into the center of Villajoyosa. There are both train and bus connection into the city center.

# **VIEWS**

- Panoramic views
- Sea views
- Mountain views