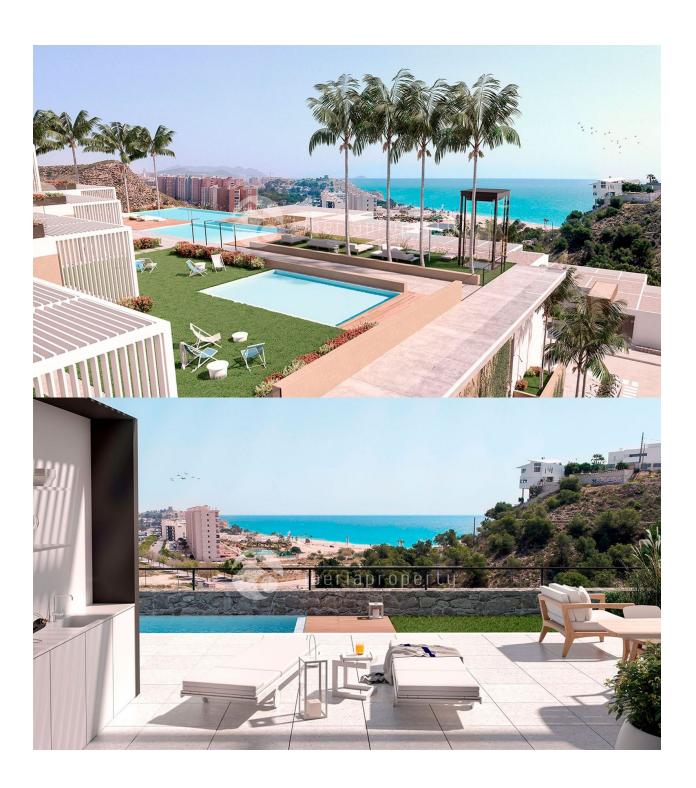

## **DESCRIPTION**

New terrace apartments, all with great views and very short distance to the Mediterranean. The apartments all have very large terraces and consist of 2 or 3 bedrooms. 2 bathrooms. Fully equipped kitchen with all appliances. Waterborne floor heating throughout the whole apartment. Bathroom complete bathroom decor and with heating. Large roof-to-floor windows that will give you a feeling of almost sitting along the water's edge. Open kitchen. Domitica air conditioning. Basement parking for one car. Comon swimming pool and communal nicely worked up garden. Some of the lower ground floor apartments have space / opportunity to build their own private swimming pool. The apartment is located in an attractive area called Monteboli. Among other things, it is known for one of Spain's most attractive hotels where many celebre guests have stayed. About 2.5 km into the center of Villajoyosa. There are both train and bus connection into the city center.

# **VIEWS**

- Panoramic views
- Sea views
- Mountain views

# **DISTANCE TO:**

Beach: 200 m

Airport: 50 Km

Town center : 2 Km

**MAIN LIVING AREA** 

· Bathroom en-suite

# **GARDEN AND TERRACES**

- Covered terrace
- Open terrace
- Exterior lights
- · Automatic watering system
- Palm trees
- Fenced
- Stone walls
- Electric gate
- Private garden
- Communal Garden

**EXTRA** 