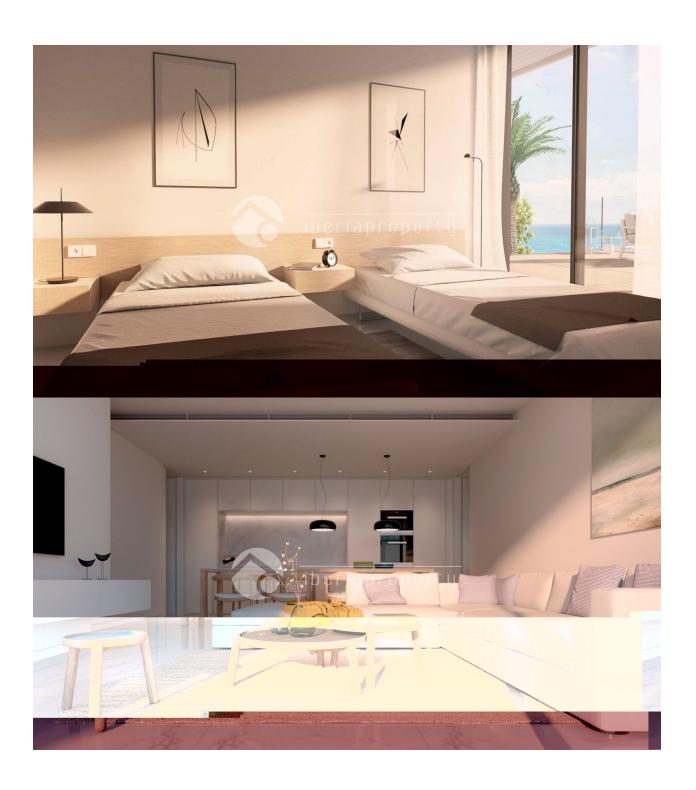

## **DESCRIPTION**

New terrace apartments, all with great views and very short distance to the Mediterranean. The apartments all have very large terraces and consist of 2 or 3 bedrooms. 2 bathrooms. Fully equipped kitchen with all appliances. Waterborne floor heating throughout the whole apartment. Bathroom complete bathroom decor and with heating. Large roof-to-floor windows that will give you a feeling of almost sitting along the water's edge. Open kitchen. Domitica air conditioning. Basement parking for one car. Comon swimming pool and communal nicely worked up garden. Some of the lower ground floor apartments have space / opportunity to build their own private swimming pool. The apartment is located in an attractive area called Monteboli. Among other things, it is known for one of Spain's most attractive hotels where many celebre guests have stayed. About 2.5 km into the center of Villajoyosa. There are both train and bus connection into the city center.

# **VIEWS**

- Panoramic views
- Sea views
- Mountain views

# **FURNITURE**

**KITCHEN** 

Not furnished

• Open kitchen

• Equipped kitchen