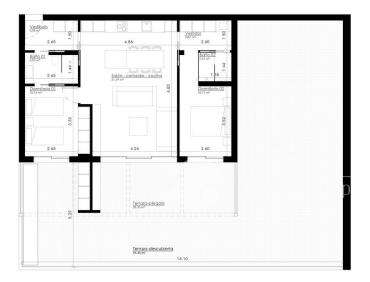

# Vivienda 20

Vivienda B2 - A2.4

| SUPERFICIE CONSTRUIDA |                      |
|-----------------------|----------------------|
| Vivienda              | 80,25 m <sup>2</sup> |
| Terraza               | 59,13 m <sup>2</sup> |
| Elementos comunes     | 45,71 m <sup>2</sup> |
|                       |                      |
|                       |                      |
|                       |                      |

| TOTAL CONSTRUIDA         | 185,09 m |
|--------------------------|----------|
| SUPERFICIES UTILES       |          |
| Vestibulo                | 3,98 m   |
| Salón - comedor - cocina | 31,59 m  |
| Baño 01                  | 3.95 m   |
| Dormitorio 01            | 10,76 m  |
| Vestidor                 | 3,87 m   |
| Baño 02                  | 2.35 m   |
| Dormitorio 02            | 10,77 m  |
|                          |          |
| TOTAL ÚTIL INTERIOR      | 67.27 m  |