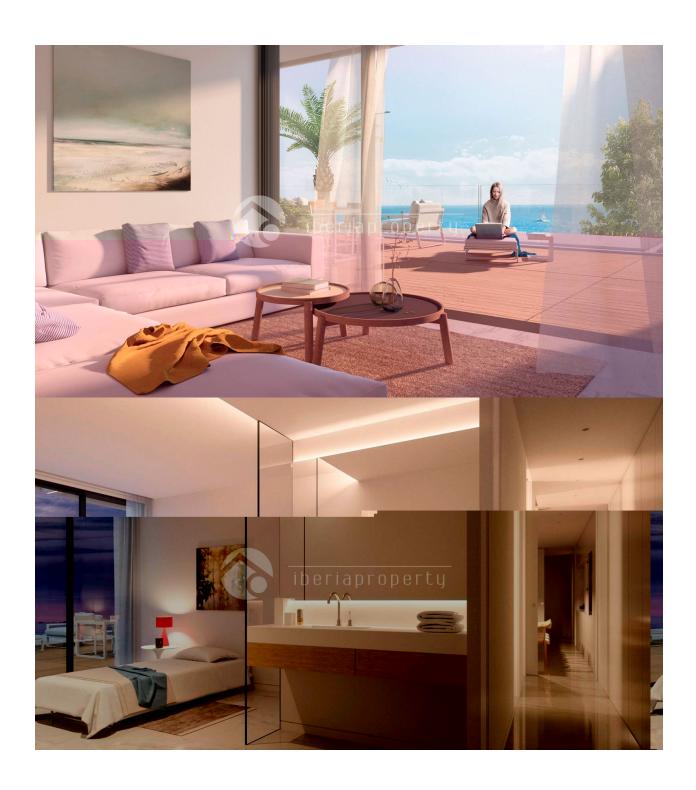

## **DESCRIPTION**

New terrace apartments, all with great views and very short distance to the Mediterranean. The apartments all have very large terraces and consist of 2 or 3 bedrooms. 2 bathrooms. Fully equipped kitchen with all appliances. Waterborne floor heating throughout the whole apartment. Bathroom complete bathroom decor and with heating. Large roof-to-floor windows that will give you a feeling of almost sitting along the water's edge. Open kitchen. Domitica air conditioning. Basement parking for one car. Comon swimming pool and communal nicely worked up garden. Some of the lower ground floor apartments have space / opportunity to build their own private swimming pool. The apartment is located in an attractive area called Monteboli. Among other things, it is known for one of Spain's most attractive hotels where many celebre guests have stayed. About 2.5 km into the center of Villajoyosa. There are both train and bus connection into the city center.

# **VIEWS**

- Panoramic views
- Sea views
- Mountain views

# **HEATING**

- Floor heating
- Floor heating bathrooms