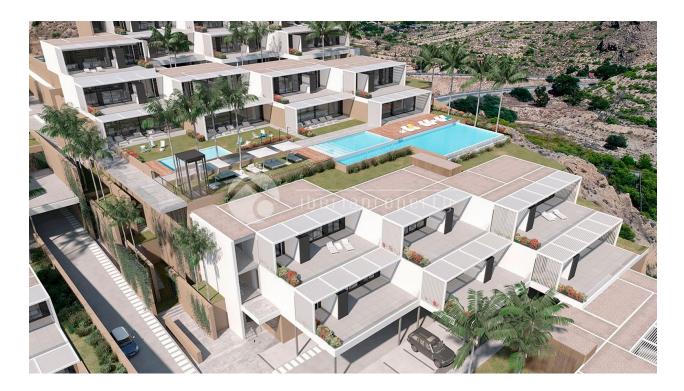

## **DESCRIPTION**

New terrace apartments, all with great views and very short distance to the Mediterranean. The apartments all have very large terraces and consist of 2 or 3 bedrooms. 2 bathrooms. Fully equipped kitchen with all appliances. Waterborne floor heating throughout the whole apartment. Bathroom complete bathroom decor and with heating. Large roof-to-floor windows that will give you a feeling of almost sitting along the water's edge. Open kitchen. Domitica air conditioning. Basement parking for one car. Comon swimming pool and communal nicely worked up garden. Some of the lower ground floor apartments have space / opportunity to build their own private swimming pool. The apartment is located in an attractive area called Monteboli. Among other things, it is known for one of Spain's most attractive hotels where many celebre guests have stayed. About 2.5 km into the center of Villajoyosa. There are both train and bus connection into the city center.

# **GARDEN AND TERRACES**

- Covered terrace
- Open terrace
- Exterior lights
- · Automatic watering system
- Palm trees
- Fenced
- Stone walls
- Electric gate
- Private garden
- Communal Garden

**EXTRA** 