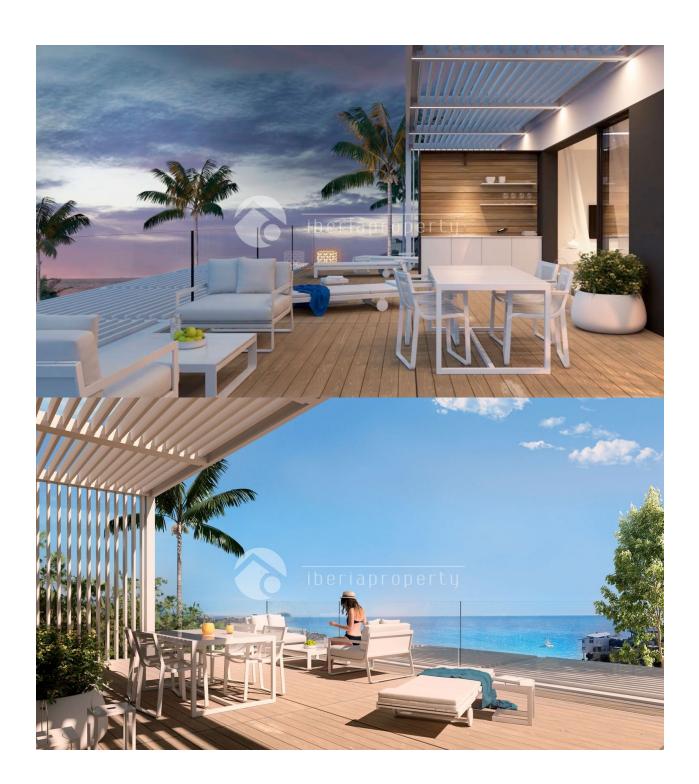

## **DESCRIPTION**

New terrace apartments, all with great views and very short distance to the Mediterranean. The apartments all have very large terraces and consist of 2 or 3 bedrooms. 2 bathrooms. Fully equipped kitchen with all appliances. Waterborne floor heating throughout the whole apartment. Bathroom complete bathroom decor and with heating. Large roof-to-floor windows that will give you a feeling of almost sitting along the water's edge. Open kitchen. Domitica air conditioning. Basement parking for one car. Comon swimming pool and communal nicely worked up garden. Some of the lower ground floor apartments have space / opportunity to build their own private swimming pool. The apartment is located in an attractive area called Monteboli. Among other things, it is known for one of Spain's most attractive hotels where many celebre guests have stayed. About 2.5 km into the center of Villajoyosa. There are both train and bus connection into the city center.

# **VIEWS**

- Panoramic views
- Sea views
- Mountain views

# **GARDEN AND TERRACES**

- Covered terrace
- Open terrace
- Exterior lights
- · Automatic watering system
- Palm trees
- Fenced
- Stone walls
- Electric gate
- Private garden
- Communal Garden

**EXTRA** 