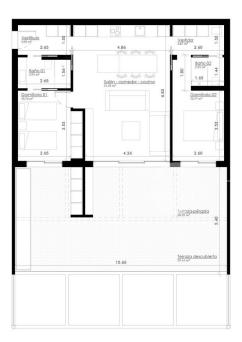

# Vivienda 20

Vivienda B2 - A2.4

| SUPERFICIE CONSTRUIDA |                      |
|-----------------------|----------------------|
| Vivienda              | 80,25 m <sup>2</sup> |
| Terraza               | 59,13 m <sup>2</sup> |
| Elementos comunes     | 45,71 m <sup>2</sup> |
|                       |                      |
|                       |                      |
|                       |                      |

| TOTAL CONSTRUIDA         | 185,09 m |
|--------------------------|----------|
| SUPERFICIES UTILES       |          |
| Vestibulo                | 3,98 m   |
| Salón - comedor - cocina | 31,59 m  |
| Baño 01                  | 3.95 m   |
| Dormitorio 01            | 10,76 m  |
| Vestidor                 | 3,87 m   |
| Baño 02                  | 2.35 m   |
| Dormitorio 02            | 10,77 m  |
|                          |          |
| TOTAL ÚTIL INTERIOR      | 67.27 m  |