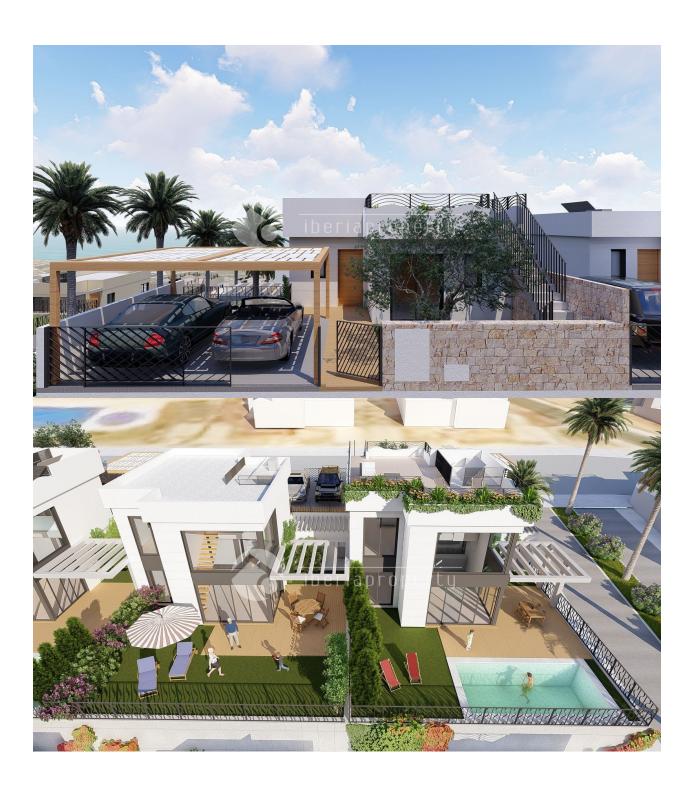

#### **DESCRIPTION**

New modern villa at great prices for those who now do the reservation early in the construction period All the villas are detached on private plots and all the villas have a fantastic view. The villas are built in a high technical standard. Double exterior walls with insulation. Sliding double windows with air ducts. This model Regina are in two levels a can offer three bedrooms and three bath rooms plus an extra guest toilet. Living rooms with and open kitchen Built-in wardrobe on the bedrooms. Fully fitted kitchen silica worktop. Including induction top, oven extractor fan and stainless steel sink. Fully furnished bathroom with bathroom furniture. Connection points of TV, Data in every room. Including central air conditioning system, (heat pump) Solar water heater (hot water tank) Finished garden with anti-slip tiles and artificial grass. There are several options on the differ models. Private swimming pool from 13.900 euro. Roof terraces/solarium from 16.900 euro Parking for either one or 2 cars slightly depending on plot size A large common area will also be built with a shared garden and a large communal swimming pool. Own playground for children. Camera monitored outdoor area. Common charging point for electric bicycles. The entire area will be in a closed

## **GARDEN AND TERRACES**

- Covered terrace
- Open terrace
- Exterior lights
- · Automatic watering system
- Fruit trees
- Palm trees
- Play Ground
- Landscaped
- Fenced
- Stone walls
- Electric gate
- Private garden
- Communal Garden