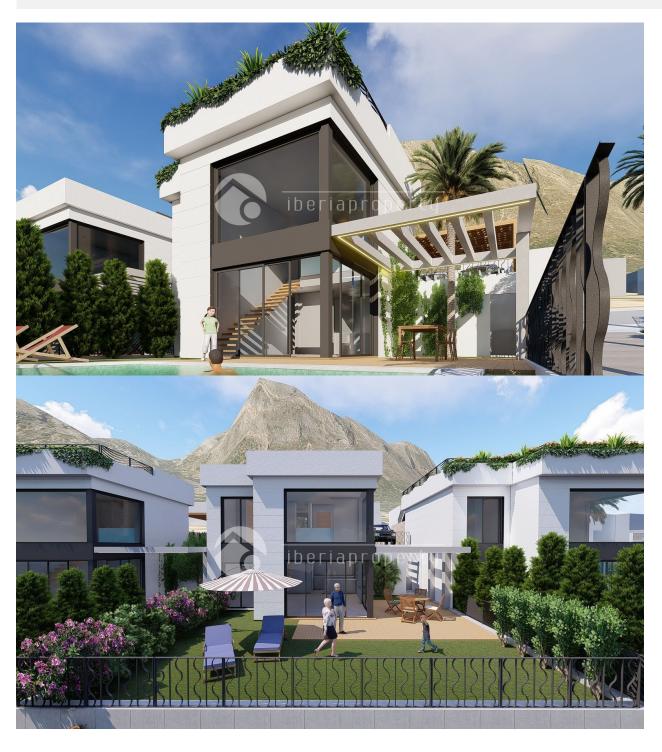

#### **DESCRIPTION**

New modern villa at great prices for those who now do the reservation early in the construction period All the villas are detached on private plots and all the villas have a fantastic view. The villas are built in a high technical standard. Double exterior walls with insulation. Sliding double windows with air ducts. This model Regina are in two levels a can offer three bedrooms and three bath rooms plus an extra guest toilet. Living rooms with and open kitchen Built-in wardrobe on the bedrooms. Fully fitted kitchen silica worktop. Including induction top, oven extractor fan and stainless steel sink. Fully furnished bathroom with bathroom furniture. Connection points of TV, Data in every room. Including central air conditioning system, (heat pump) Solar water heater (hot water tank) Finished garden with anti-slip tiles and artificial grass. There are several options on the differ models. Private swimming pool from 13.900 euro. Roof terraces/solarium from 16.900 euro Parking for either one or 2 cars slightly depending on plot size A large common area will also be built with a shared garden and a large communal swimming pool. Own playground for children. Camera monitored outdoor area. Common charging point for electric bicycles. The entire area will be in a closed

#### **PARKING**

Garage no Cars: 1

Parking no Cars: 1

## **GARDEN AND TERRACES**

- Covered terrace
- Open terrace
- Exterior lights
- · Automatic watering system
- Fruit trees
- Palm trees
- Play Ground
- Landscaped
- Fenced
- Stone walls
- Electric gate
- Private garden
- Communal Garden