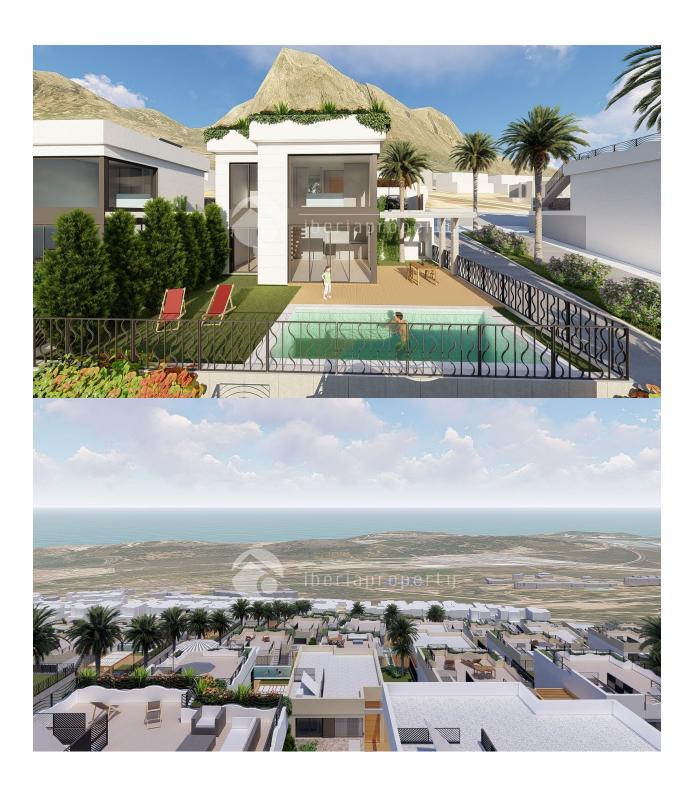

#### **DESCRIPTION**

New modern villa at great prices for those who now do the reservation early in the construction period All the villas are detached on private plots and all the villas have a fantastic view. The villas are built in a high technical standard. Double exterior walls with insulation. Sliding double windows with air ducts. This model Regina are in two levels a can offer three bedrooms and three bath rooms plus an extra guest toilet. Living rooms with and open kitchen Built-in wardrobe on the bedrooms. Fully fitted kitchen silica worktop. Including induction top, oven extractor fan and stainless steel sink. Fully furnished bathroom with bathroom furniture. Connection points of TV, Data in every room. Including central air conditioning system, (heat pump) Solar water heater (hot water tank) Finished garden with anti-slip tiles and artificial grass. There are several options on the differ models. Private swimming pool from 13.900 euro. Roof terraces/solarium from 16.900 euro Parking for either one or 2 cars slightly depending on plot size A large common area will also be built with a shared garden and a large communal swimming pool. Own playground for children. Camera monitored outdoor area. Common charging point for electric bicycles. The entire area will be in a closed

### **VIEWS**

- Panoramic views
- Sea views
- Mountain views

## **GARDEN AND TERRACES**

- Covered terrace
- Open terrace
- Exterior lights
- · Automatic watering system
- Fruit trees
- Palm trees
- Play Ground
- Landscaped
- Fenced
- Stone walls
- Electric gate
- Private garden
- Communal Garden