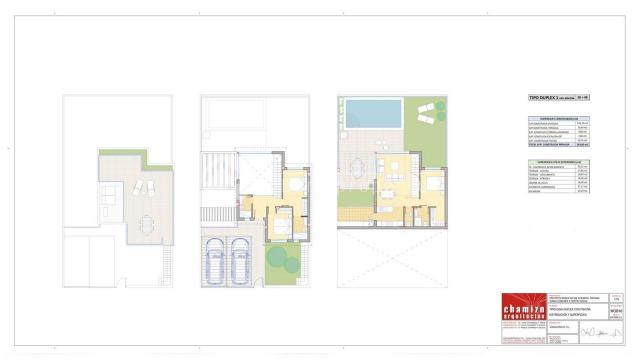

#### **DESCRIPTION**

New modern villa at great prices for those who now do the reservation early in the construction period All the villas are detached on private plots and all the villas have a fantastic view. The villas are built in a high technical standard. Double exterior walls with insulation. Sliding double windows with air ducts. This model Regina are in two levels a can offer three bedrooms and three bath rooms plus an extra guest toilet. Living rooms with and open kitchen Built-in wardrobe on the bedrooms. Fully fitted kitchen silica worktop. Including induction top, oven extractor fan and stainless steel sink. Fully furnished bathroom with bathroom furniture. Connection points of TV, Data in every room. Including central air conditioning system, (heat pump) Solar water heater (hot water tank) Finished garden with anti-slip tiles and artificial grass. There are several options on the differ models. Private swimming pool from 13.900 euro. Roof terraces/solarium from 16.900 euro Parking for either one or 2 cars slightly depending on plot size A large common area will also be built with a shared garden and a large communal swimming pool. Own playground for children. Camera monitored outdoor area. Common charging point for electric bicycles. The entire area will be in a closed