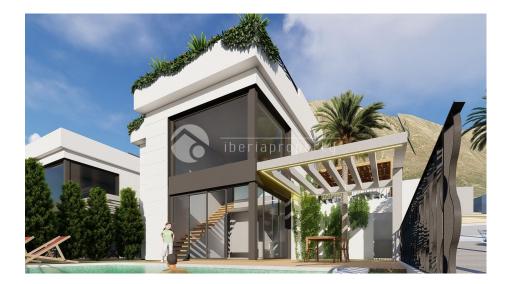

#### **DESCRIPTION**

New modern villa at great prices for those who now do the reservation early in the construction period All the villas are detached on private plots and all the villas have a fantastic view. The villas are built in a high technical standard. Double exterior walls with insulation. Sliding double windows with air ducts. This model Regina are in two levels a can offer three bedrooms and three bath rooms plus an extra guest toilet. Living rooms with and open kitchen Built-in wardrobe on the bedrooms. Fully fitted kitchen silica worktop. Including induction top, oven extractor fan and stainless steel sink. Fully furnished bathroom with bathroom furniture. Connection points of TV, Data in every room. Including central air conditioning system, (heat pump) Solar water heater (hot water tank) Finished garden with anti-slip tiles and artificial grass. There are several options on the differ models. Private swimming pool from 13.900 euro. Roof terraces/solarium from 16.900 euro Parking for either one or 2 cars slightly depending on plot size A large common area will also be built with a shared garden and a large communal swimming pool. Own playground for children. Camera monitored outdoor area. Common charging point for electric bicycles. The entire area will be in a closed