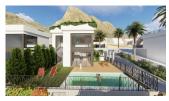

#### **DESCRIPTION**

New modern villa at great prices for those who now do the reservation early in the construction period All the villas are detached on private plots and all the villas have a fantastic view. The villas are built in a high technical standard. Double exterior walls with insulation. Sliding double windows with air ducts. This model Regina are in two levels a can offer three bedrooms and three bath rooms plus an extra guest toilet. Living rooms with and open kitchen Built-in wardrobe on the bedrooms. Fully fitted kitchen silica worktop. Including induction top, oven extractor fan and stainless steel sink. Fully furnished bathroom with bathroom furniture. Connection points of TV, Data in every room. Including central air conditioning system, (heat pump) Solar water heater (hot water tank) Finished garden with anti-slip tiles and artificial grass. There are several options on the differ models. Private swimming pool from 13.900 euro. Roof terraces/solarium from 16.900 euro Parking for either one or 2 cars slightly depending on plot size A large common area will also be built with a shared garden and a large communal swimming pool. Own playground for children. Camera monitored outdoor area. Common charging point for electric bicycles. The entire area will be in a closed

### **VIEWS**

- Panoramic views
- Sea views
- Mountain views

## **GARDEN AND TERRACES**

- Covered terrace
- Open terrace
- Exterior lights
- · Automatic watering system
- Fruit trees
- Palm trees
- Play Ground
- Landscaped
- Fenced
- Stone walls
- Electric gate
- Private garden
- Communal Garden