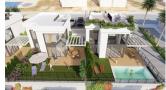

#### **DESCRIPTION**

New modern villa at great prices for those who now do the reservation early in the construction period All the villas are detached on private plots and all the villas have a fantastic view. The villas are built in a high technical standard. Double exterior walls with insulation. Sliding double windows with air ducts. This model Regina are in two levels a can offer three bedrooms and three bath rooms plus an extra guest toilet. Living rooms with and open kitchen Built-in wardrobe on the bedrooms. Fully fitted kitchen silica worktop. Including induction top, oven extractor fan and stainless steel sink. Fully furnished bathroom with bathroom furniture. Connection points of TV, Data in every room. Including central air conditioning system, (heat pump) Solar water heater (hot water tank) Finished garden with anti-slip tiles and artificial grass. There are several options on the differ models. Private swimming pool from 13.900 euro. Roof terraces/solarium from 16.900 euro Parking for either one or 2 cars slightly depending on plot size A large common area will also be built with a shared garden and a large communal swimming pool. Own playground for children. Camera monitored outdoor area. Common charging point for electric bicycles. The entire area will be in a closed

## **GARDEN AND TERRACES**

- Covered terrace
- Open terrace
- Exterior lights
- · Automatic watering system
- Fruit trees
- Palm trees
- Play Ground
- Landscaped
- Fenced
- Stone walls
- Electric gate
- Private garden
- Communal Garden