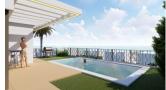

#### **DESCRIPTION**

New modern villa at great prices for those who now do the reservation early in the construction period All the villas are detached on private plots and all the villas have a fantastic view. The villas are built in a high technical standard. Double exterior walls with insulation. Sliding double windows with air ducts. This model Marina are all in one levels a can offer three bedrooms and two bath rooms. Living rooms with and open kitchen Built-in wardrobe on the bedrooms. Fully fitted kitchen silica worktop. Including induction top, oven extractor fan and stainless steel sink. Fully furnished bathroom with bathroom furniture. Connection points of TV, Data in every room. Including central air conditioning system, (heat pump) Solar water heater (hot water tank) Finished garden with anti-slip tiles and artificial grass. There are several options on the differ models. Private swimming pool from 13.900 euro. Roof terraces/solarium from 16.900 euro Parking for either one or 2 cars slightly depending on plot size A large common area will also be built with a shared garden and a large communal swimming pool. Own playground for children. Camera monitored outdoor area. Common charging point for electric bicycles. The entire area will be in a closed area my entrance through an electric

## Parking no Cars: 1 GARDEN AND TERRACES Equipped kitchen

Built in wardrobesReinforced door

• Satellite TV

Internet

• Double glazed windows

• Covered terrace

· Automatic watering system

• Open terrace