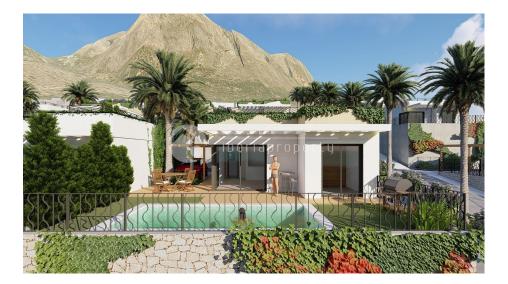

#### **DESCRIPTION**

New modern villa at great prices for those who now do the reservation early in the construction period All the villas are detached on private plots and all the villas have a fantastic view. The villas are built in a high technical standard. Double exterior walls with insulation. Sliding double windows with air ducts. This model Marina are all in one levels a can offer three bedrooms and two bath rooms. Living rooms with and open kitchen Built-in wardrobe on the bedrooms. Fully fitted kitchen silica worktop. Including induction top, oven extractor fan and stainless steel sink. Fully furnished bathroom with bathroom furniture. Connection points of TV, Data in every room. Including central air conditioning system, (heat pump) Solar water heater (hot water tank) Finished garden with anti-slip tiles and artificial grass. There are several options on the differ models. Private swimming pool from 13.900 euro. Roof terraces/solarium from 16.900 euro Parking for either one or 2 cars slightly depending on plot size A large common area will also be built with a shared garden and a large communal swimming pool. Own playground for children. Camera monitored outdoor area. Common charging point for electric bicycles. The entire area will be in a closed area my entrance through an electric

• Exterior lights

Fruit trees
Palm trees
Play Ground
Landscaped
Fenced
Lawn
Stone walls
Electric gate
Private garden
Communal Garden