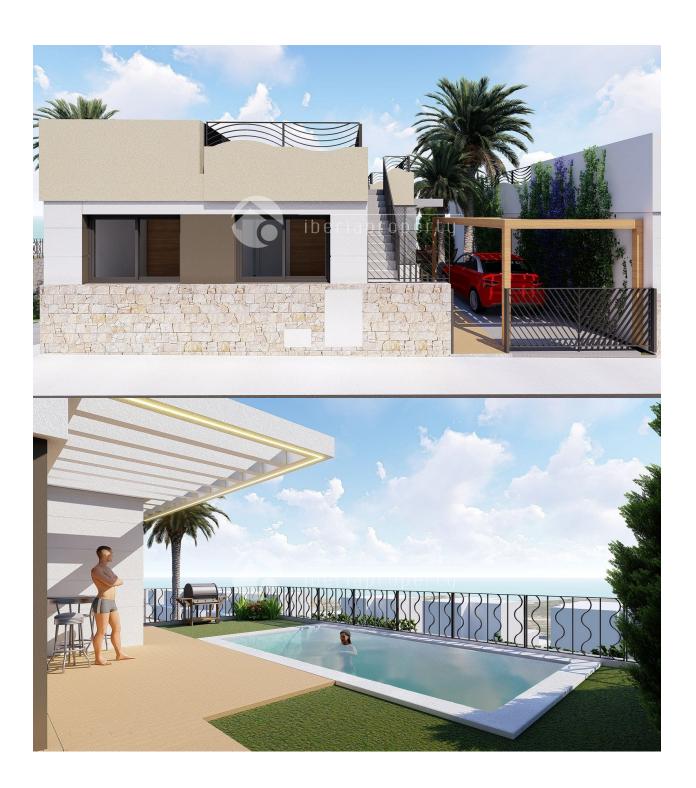

#### **DESCRIPTION**

New modern villa at great prices for those who now do the reservation early in the construction period All the villas are detached on private plots and all the villas have a fantastic view. The villas are built in a high technical standard. Double exterior walls with insulation. Sliding double windows with air ducts. This model Marina are all in one levels a can offer three bedrooms and two bath rooms. Living rooms with and open kitchen Built-in wardrobe on the bedrooms. Fully fitted kitchen silica worktop. Including induction top, oven extractor fan and stainless steel sink. Fully furnished bathroom with bathroom furniture. Connection points of TV, Data in every room. Including central air conditioning system, (heat pump) Solar water heater (hot water tank) Finished garden with anti-slip tiles and artificial grass. There are several options on the differ models. Private swimming pool from 13.900 euro. Roof terraces/solarium from 16.900 euro Parking for either one or 2 cars slightly depending on plot size A large common area will also be built with a shared garden and a large communal swimming pool. Own playground for children. Camera monitored outdoor area. Common charging point for electric bicycles. The entire area will be in a closed area my entrance through an electric