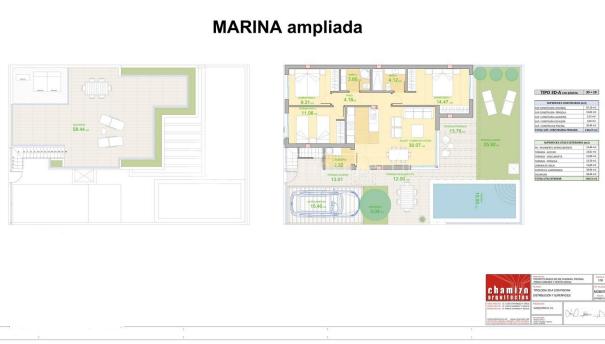

#### **DESCRIPTION**

New modern villa at great prices for those who now do the reservation early in the construction period All the villas are detached on private plots and all the villas have a fantastic view. The villas are built in a high technical standard. Double exterior walls with insulation. Sliding double windows with air ducts. This model Marina are all in one levels a can offer three bedrooms and two bath rooms. Living rooms with and open kitchen Built-in wardrobe on the bedrooms. Fully fitted kitchen silica worktop. Including induction top, oven extractor fan and stainless steel sink. Fully furnished bathroom with bathroom furniture. Connection points of TV, Data in every room. Including central air conditioning system, (heat pump) Solar water heater (hot water tank) Finished garden with anti-slip tiles and artificial grass. There are several options on the differ models. Private swimming pool from 13.900 euro. Roof terraces/solarium from 16.900 euro Parking for either one or 2 cars slightly depending on plot size A large common area will also be built with a shared garden and a large communal swimming pool. Own playground for children. Camera monitored outdoor area. Common charging point for electric bicycles. The entire area will be in a closed area my entrance through an electric