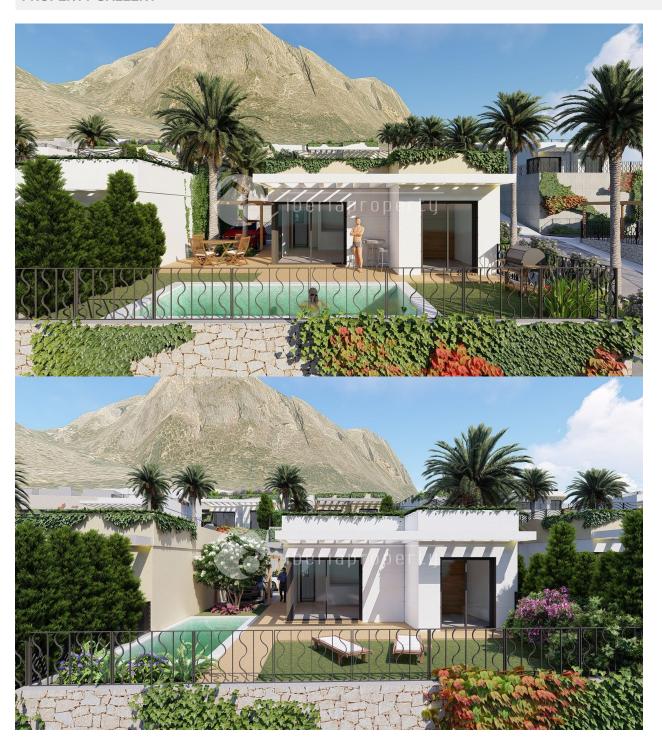

#### **DESCRIPTION**

New modern villa at great prices for those who now do the reservation early in the construction period All the villas are detached on private plots and all the villas have a fantastic view. The villas are built in a high technical standard. Double exterior walls with insulation. Sliding double windows with air ducts. This model Marina are all in one levels a can offer three bedrooms and two bath rooms. Living rooms with and open kitchen Built-in wardrobe on the bedrooms. Fully fitted kitchen silica worktop. Including induction top, oven extractor fan and stainless steel sink. Fully furnished bathroom with bathroom furniture. Connection points of TV, Data in every room. Including central air conditioning system, (heat pump) Solar water heater (hot water tank) Finished garden with anti-slip tiles and artificial grass. There are several options on the differ models. Private swimming pool from 13.900 euro. Roof terraces/solarium from 16.900 euro Parking for either one or 2 cars slightly depending on plot size A large common area will also be built with a shared garden and a large communal swimming pool. Own playground for children. Camera monitored outdoor area. Common charging point for electric bicycles. The entire area will be in a closed area my entrance through an electric