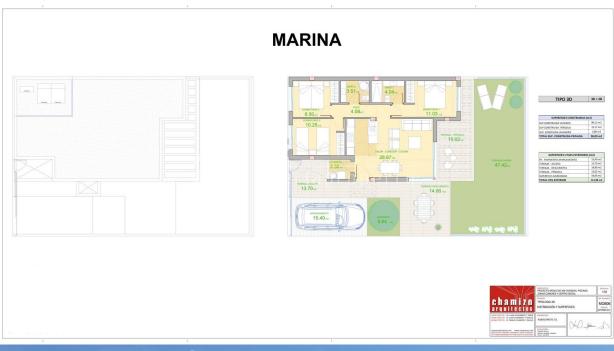

#### **DESCRIPTION**

New modern villa at great prices for those who now do the reservation early in the construction period All the villas are detached on private plots and all the villas have a fantastic view. The villas are built in a high technical standard. Double exterior walls with insulation. Sliding double windows with air ducts. This model Marina are all in one levels a can offer three bedrooms and two bath rooms. Living rooms with and open kitchen Built-in wardrobe on the bedrooms. Fully fitted kitchen silica worktop. Including induction top, oven extractor fan and stainless steel sink. Fully furnished bathroom with bathroom furniture. Connection points of TV, Data in every room. Including central air conditioning system, (heat pump) Solar water heater (hot water tank) Finished garden with anti-slip tiles and artificial grass. There are several options on the differ models. Private swimming pool from 13.900 euro. Roof terraces/solarium from 16.900 euro Parking for either one or 2 cars slightly depending on plot size A large common area will also be built with a shared garden and a large communal swimming pool. Own playground for children. Camera monitored outdoor area. Common charging point for electric bicycles. The entire area will be in a closed area my entrance through an electric