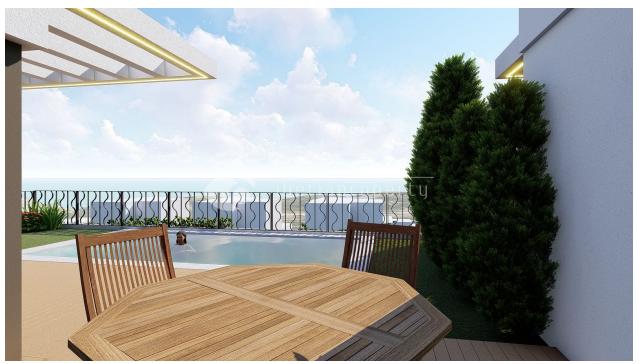

#### **DESCRIPTION**

New modern villa at great prices for those who now do the reservation early in the construction period All the villas are detached on private plots and all the villas have a fantastic view. The villas are built in a high technical standard. Double exterior walls with insulation. Sliding double windows with air ducts. This model Marina are all in one levels a can offer three bedrooms and two bath rooms. Living rooms with and open kitchen Built-in wardrobe on the bedrooms. Fully fitted kitchen silica worktop. Including induction top, oven extractor fan and stainless steel sink. Fully furnished bathroom with bathroom furniture. Connection points of TV, Data in every room. Including central air conditioning system, (heat pump) Solar water heater (hot water tank) Finished garden with anti-slip tiles and artificial grass. There are several options on the differ models. Private swimming pool from 13.900 euro. Roof terraces/solarium from 16.900 euro Parking for either one or 2 cars slightly depending on plot size A large common area will also be built with a shared garden and a large communal swimming pool. Own playground for children. Camera monitored outdoor area. Common charging point for electric bicycles. The entire area will be in a closed area my entrance through an electric