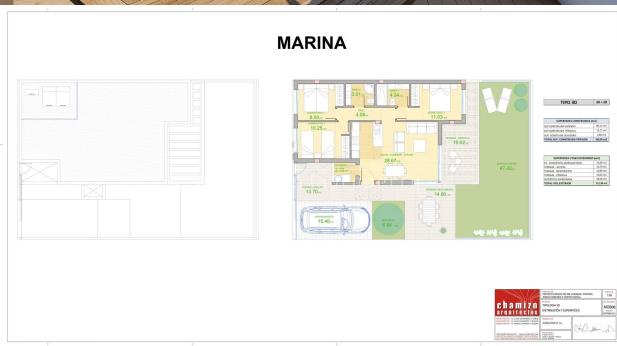

#### **DESCRIPTION**

New modern villa at great prices for those who now do the reservation early in the construction period All the villas are detached on private plots and all the villas have a fantastic view. The villas are built in a high technical standard. Double exterior walls with insulation. Sliding double windows with air ducts. This model Marina are all in one levels a can offer three bedrooms and two bath rooms. Living rooms with and open kitchen Built-in wardrobe on the bedrooms. Fully fitted kitchen silica worktop. Including induction top, oven extractor fan and stainless steel sink. Fully furnished bathroom with bathroom furniture. Connection points of TV, Data in every room. Including central air conditioning system, (heat pump) Solar water heater (hot water tank) Finished garden with anti-slip tiles and artificial grass. There are several options on the differ models. Private swimming pool from 13.900 euro. Roof terraces/solarium from 16.900 euro Parking for either one or 2 cars slightly depending on plot size A large common area will also be built with a shared garden and a large communal swimming pool. Own playground for children. Camera monitored outdoor area. Common charging point for electric bicycles. The entire area will be in a closed area my entrance through an electric