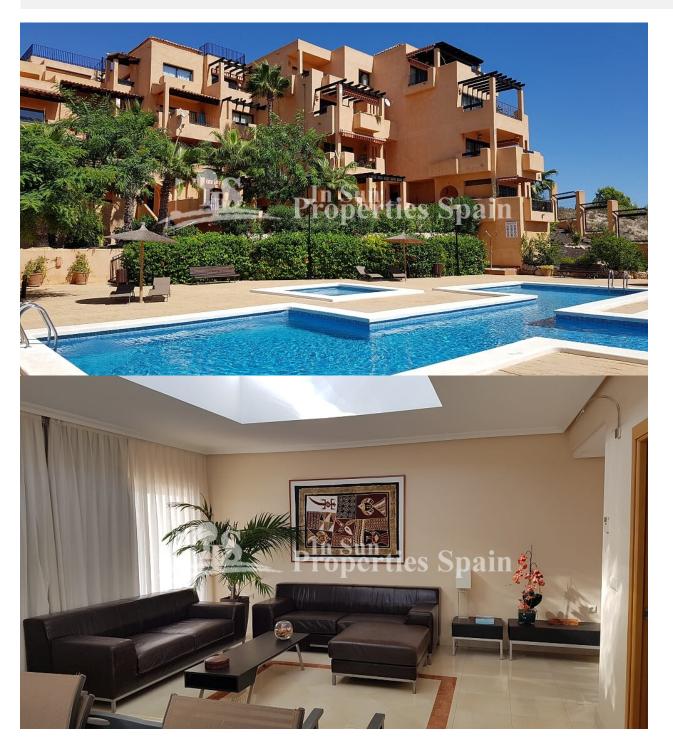

### **DESCRIPTION**

A stunning RESALE Penthouse Apartment of 151m2 in the are aof VILLAMARIN GOLF, ORIHUELA COSTA. This fabulous apartment boasts 3 double bedrooms, 3 bathrooms, a spacious living space with lounge and feature ceiling plus a spacious dining area, modern kitted and fuly equipped kitchen, 46m2 of terrace with view to the Golf COurse, 150m2 sunny solarium, 18m2 parking space within the underground garage plus 4m2 private storage room. This Penthouse Apartment will not fail to impress. The closed, secure development has a lovely communal swimming pool plus Children's pool set in lovely maincured gardens. The development is lift asssited and has private life access to the Penthouse. You are located opposite Villamartin Golf Couse and so a 5 minute walk to Villamartin Plaza and walking distance or a short 5 minute drive to Zenia Boulevard and the beaches of Orihuela Costa. Villamartín offers a wide range of services. For over 40 years it has been a golf tourist attraction and as it is expected from a residential complex of this standard all services are fully developed. The area is also known to have one of the healthiest climates in the world. Villamartin is also very close to renowned high standard international school El Limonar and La

# **GARDEN AND TERRACES**

- Covered terrace
- Open terrace
- Exterior lights
- Palm trees
- Landscaped
- Lawn
- Stone walls
- Private garden
- Communal Garden

# **MAIN LIVING AREA**

Storage