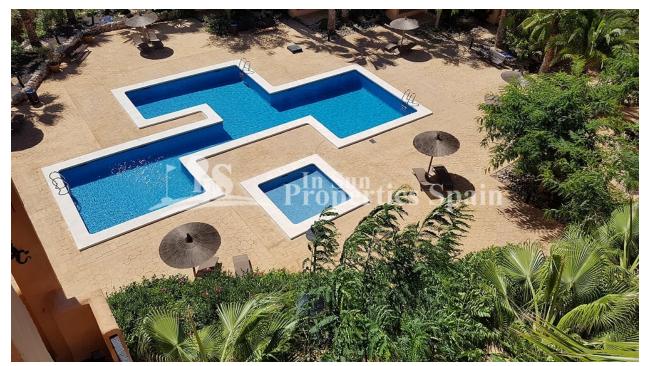

### **DESCRIPTION**

A stunning RESALE Penthouse Apartment of 151m2 in the are aof VILLAMARIN GOLF, ORIHUELA COSTA. This fabulous apartment boasts 3 double bedrooms, 3 bathrooms, a spacious living space with lounge and feature ceiling plus a spacious dining area, modern kitted and fuly equipped kitchen, 46m2 of terrace with view to the Golf COurse, 150m2 sunny solarium, 18m2 parking space within the underground garage plus 4m2 private storage room. This Penthouse Apartment will not fail to impress. The closed, secure development has a lovely communal swimming pool plus Children's pool set in lovely maincured gardens. The development is lift asssited and has private life access to the Penthouse. You are located opposite Villamartin Golf Couse and so a 5 minute walk to Villamartin Plaza and walking distance or a short 5 minute drive to Zenia Boulevard and the beaches of Orihuela Costa. Villamartín offers a wide range of services. For over 40 years it has been a golf tourist attraction and as it is expected from a residential complex of this standard all services are fully developed. The area is also known to have one of the healthiest climates in the world. Villamartin is also very close to renowned high standard international school El Limonar and La

# **GARDEN AND TERRACES**

- Covered terrace
- Open terrace
- Exterior lights
- Palm trees
- Landscaped
- Lawn
- Stone walls
- Private garden
- Communal Garden