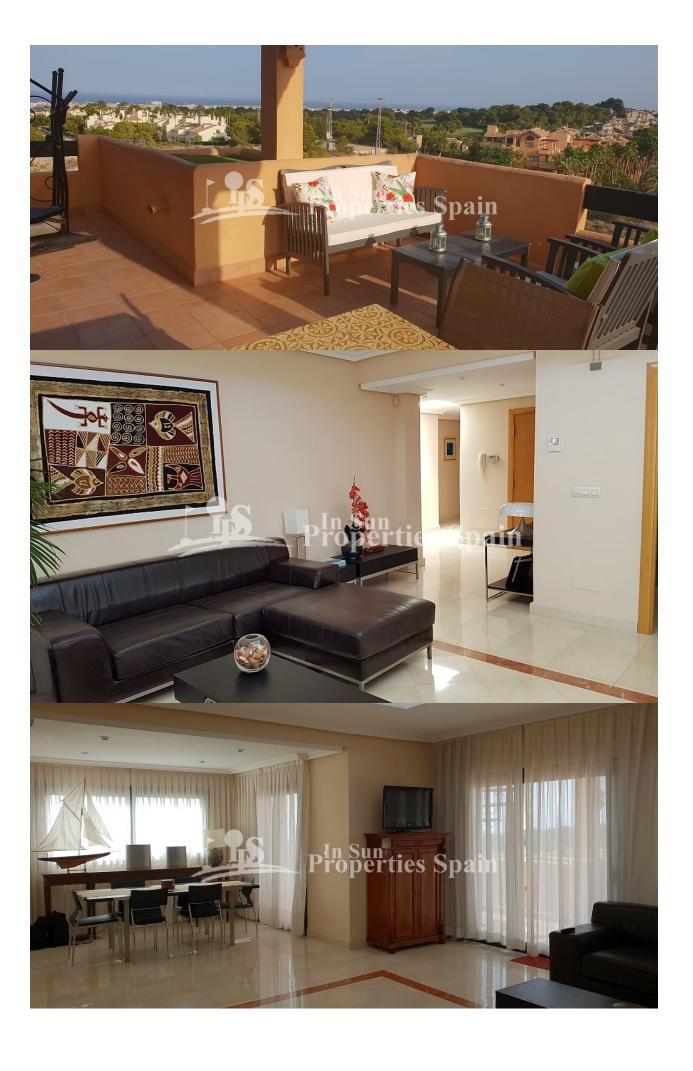

### **DESCRIPTION**

A stunning RESALE Penthouse Apartment of 151m2 in the are aof VILLAMARIN GOLF, ORIHUELA COSTA. This fabulous apartment boasts 3 double bedrooms, 3 bathrooms, a spacious living space with lounge and feature ceiling plus a spacious dining area, modern kitted and fuly equipped kitchen, 46m2 of terrace with view to the Golf COurse, 150m2 sunny solarium, 18m2 parking space within the underground garage plus 4m2 private storage room. This Penthouse Apartment will not fail to impress. The closed, secure development has a lovely communal swimming pool plus Children's pool set in lovely maincured gardens. The development is lift asssited and has private life access to the Penthouse. You are located opposite Villamartin Golf Couse and so a 5 minute walk to Villamartin Plaza and walking distance or a short 5 minute drive to Zenia Boulevard and the beaches of Orihuela Costa. Villamartín offers a wide range of services. For over 40 years it has been a golf tourist attraction and as it is expected from a residential complex of this standard all services are fully developed. The area is also known to have one of the healthiest climates in the world. Villamartin is also very close to renowned high standard international school El Limonar and La

# **VIEWS**

- Panoramic views
- Sea views

Garage no Cars: 1

Parking no Cars: 1

# **GARDEN AND TERRACES**

- Covered terrace
- Open terrace
- Exterior lights
- Palm trees
- Landscaped
- Lawn
- Stone walls
- Private garden
- Communal Garden