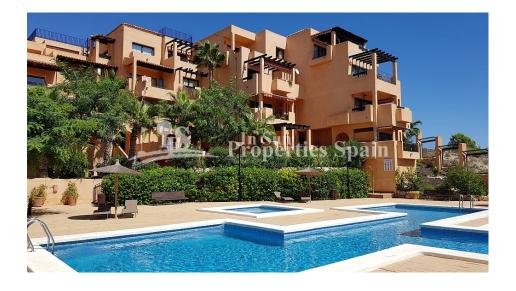

### **DESCRIPTION**

A stunning RESALE Penthouse Apartment of 151m2 in the are aof VILLAMARIN GOLF, ORIHUELA COSTA. This fabulous apartment boasts 3 double bedrooms, 3 bathrooms, a spacious living space with lounge and feature ceiling plus a spacious dining area, modern kitted and fuly equipped kitchen, 46m2 of terrace with view to the Golf COurse, 150m2 sunny solarium, 18m2 parking space within the underground garage plus 4m2 private storage room. This Penthouse Apartment will not fail to impress. The closed, secure development has a lovely communal swimming pool plus Children's pool set in lovely maincured gardens. The development is lift asssited and has private life access to the Penthouse. You are located opposite Villamartin Golf Couse and so a 5 minute walk to Villamartin Plaza and walking distance or a short 5 minute drive to Zenia Boulevard and the beaches of Orihuela Costa. Villamartín offers a wide range of services. For over 40 years it has been a golf tourist attraction and as it is expected from a residential complex of this standard all services are fully developed. The area is also known to have one of the healthiest climates in the world. Villamartin is also very close to renowned high standard international school El Limonar and La

# **GARDEN AND TERRACES**

- Covered terrace
- Open terrace
- Exterior lights
- Palm trees
- Landscaped
- Lawn
- Stone walls
- Private garden
- Communal Garden