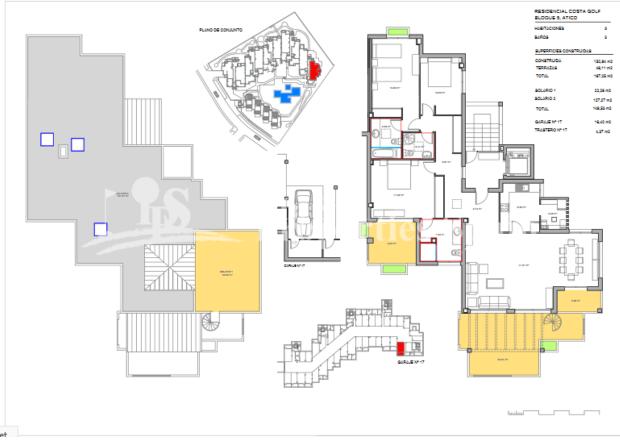

# **ORIHUELA COSTA (VILLAMARTIN GOLF)**

| INFO              |                                      |
|-------------------|--------------------------------------|
| PRICE:            | 350.000 €                            |
| PROPERTY<br>TYPE: | Apartment (Penthouse)                |
| CITY:             | Orihuela Costa<br>(Villamartin Golf) |
| BEDROOMS:         | 3                                    |
| Bathrooms:        | 3                                    |
| Build ( m2 ):     | 151                                  |
| Plot ( m2 ):      | -                                    |
| Terrace ( m2 ):   | 196                                  |
| Year:             | -                                    |
| Floor:            | -                                    |
| Old price         | -                                    |
|                   |                                      |

### **DESCRIPTION**

A stunning RESALE Penthouse Apartment of 151m2 in the are aof VILLAMARIN GOLF, ORIHUELA COSTA. This fabulous apartment boasts 3 double bedrooms, 3 bathrooms, a spacious living space with lounge and feature ceiling plus a spacious dining area, modern kitted and fuly equipped kitchen, 46m2 of terrace with view to the Golf COurse, 150m2 sunny solarium, 18m2 parking space within the underground garage plus 4m2 private storage room. This Penthouse Apartment will not fail to impress. The closed, secure development has a lovely communal swimming pool plus Children's pool set in lovely maincured gardens. The development is lift asssited and has private life access to the Penthouse. You are located opposite Villamartin Golf Couse and so a 5 minute walk to Villamartin Plaza and walking distance or a short 5 minute drive to Zenia Boulevard and the beaches of Orihuela Costa. Villamartín offers a wide range of services. For over 40 years it has been a golf tourist attraction and as it is expected from a residential complex of this standard all services are fully developed. The area is also known to have one of the healthiest climates in the world. Villamartin is also very close to renowned high standard international school El Limonar and La