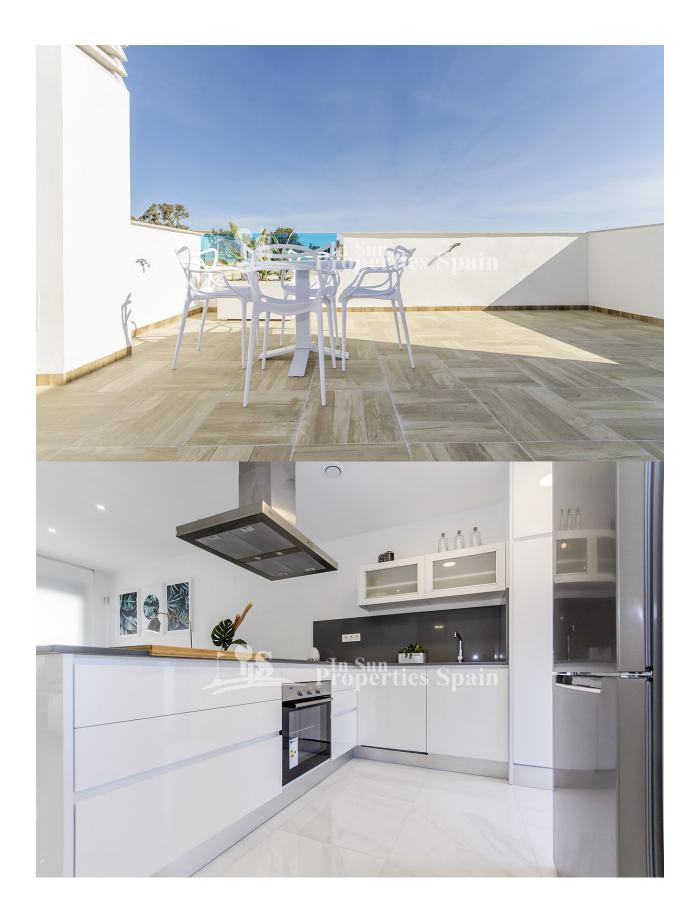

### **GARDEN AND TERRACES**

Parking no Cars: 1

**PARKING** 

- Open terrace
- Landscaped
- Lawn
- Stone walls
- Private garden
- Communal Garden

#### **KITCHEN**

• Open kitchen

Not furnished

- Equipped kitchen
- Granite countertop