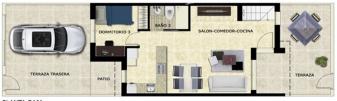

#### SUPERFICIES PLANTA BAJA

| SALÓN-COMEDOR-COCINA | 35,00 m <sup>2</sup> |
|----------------------|----------------------|
| DORMITORIO-3         | 7.90 m <sup>2</sup>  |
| BAÑO-3               | 3,35 m <sup>2</sup>  |
| TERRAZA              | 21,17 m <sup>2</sup> |
| PATIO                | 3,60 m <sup>2</sup>  |
| TERRAZA TRASERA      | 28,60 m <sup>2</sup> |
|                      |                      |