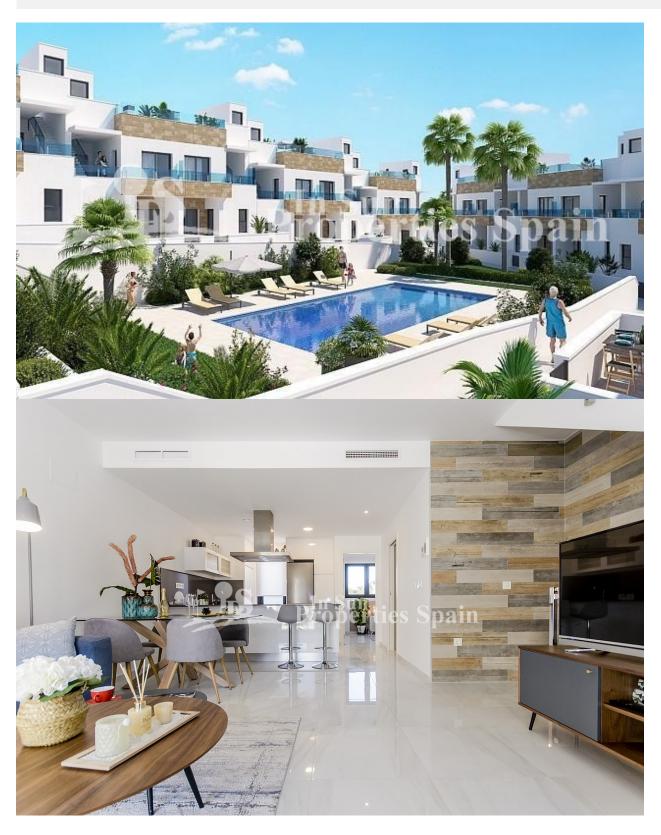

#### **DESCRIPTION**

18 brand new Townhouses in BIGASTRO located next to the scenic and recreational area of ??La Pedrera, with magnificent views of the Sierra de la Vega Baja, all amenities accessible in the town of Bigastro and in the city of Orihuela (Carrefour hypermarket), and only 25 minutes from the beaches of Orihuela Costa and Torrevieja on the Costa Blanca. It is an authentic home to live in and set to be delivered in July 2020. On the ground floor we find a parking space and rear terrace with access to the main street, a large living-dining area and open kitchen, 1 bedroom, 1 bathroom and front terrace with views and access to the pool. First floor is distributed in 2 bedrooms with fitted wardrobes, 2 bathrooms en suite and terrace. At the top we find a large solarium with nice views of the surroundings, the perfect place to enjoy our most precious asset: a sun that shines most of the year. The qualities and finishes of this new building are excellent: all the properties include automated blinds, underfloor heating in all bathrooms, pre-installation of air conditioning ducts, hydromassage column in bathroom...In addition, for a limited time, it is also included in the property as a gift courtesy of the promoter;

Interior and exterior lighting & Shower screens in bathrooms. All the properties have very good orientation and direct access to the 482m2 of communal area; central green area and community pool.