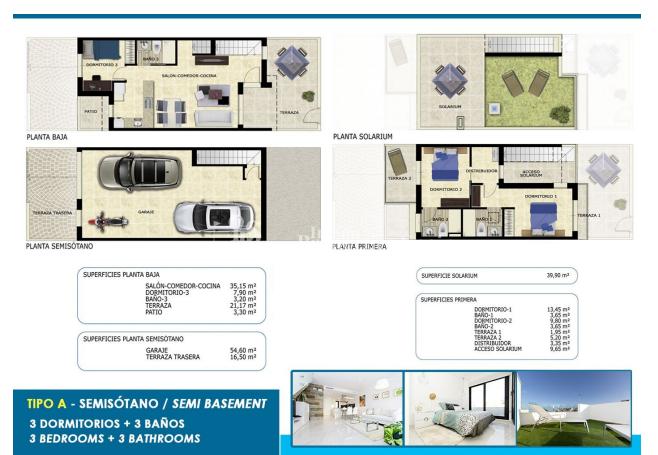

#### **EXTRA**

- Built in wardrobes
- · Reinforced door
- Double glazed windows
- Storage room

PLANTA SOLARIUM

PLANTA PRIMERA

PLANTA BAJA

SUPERFICIE SOLARIUM

39,90 m²

#### SUPERFICIES PRIMERA

| IERA                   |                                            |
|------------------------|--------------------------------------------|
| DORMITORIO-1           | 13,45 m <sup>2</sup>                       |
| BAÑO-1<br>DORMITORIO-2 | 3,65 m <sup>2</sup><br>9,80 m <sup>2</sup> |
| BAÑO-2                 | 3,65 m <sup>2</sup>                        |
| TERRAZA 1<br>TERRAZA 2 | 1,95 m <sup>2</sup><br>5,40 m <sup>2</sup> |
| DISTRIBUIDOR           | 3,35 m <sup>2</sup>                        |
| ACCESO SOLARIUM        | 9,65 m <sup>2</sup>                        |
|                        |                                            |

#### SUPERFICIES PLANTA BAJA

| SALÓN-COMEDOR-COCINA | 35,00 m <sup>2</sup> |
|----------------------|----------------------|
| DORMITORIO-3         | 7.90 m <sup>2</sup>  |
| BAÑO-3               | 3,35 m <sup>2</sup>  |
| TERRAZA              | 21,17 m <sup>2</sup> |
| PATIO                | 3,60 m <sup>2</sup>  |
| TERRAZA TRASERA      | 28,60 m <sup>2</sup> |
|                      |                      |

## TIPO B

3 DORMITORIOS + 3 BAÑOS 3 BEDROOMS + 3 BATHROOMS

"OUR EXPERIENCE IS YOUR GUARANTEE"