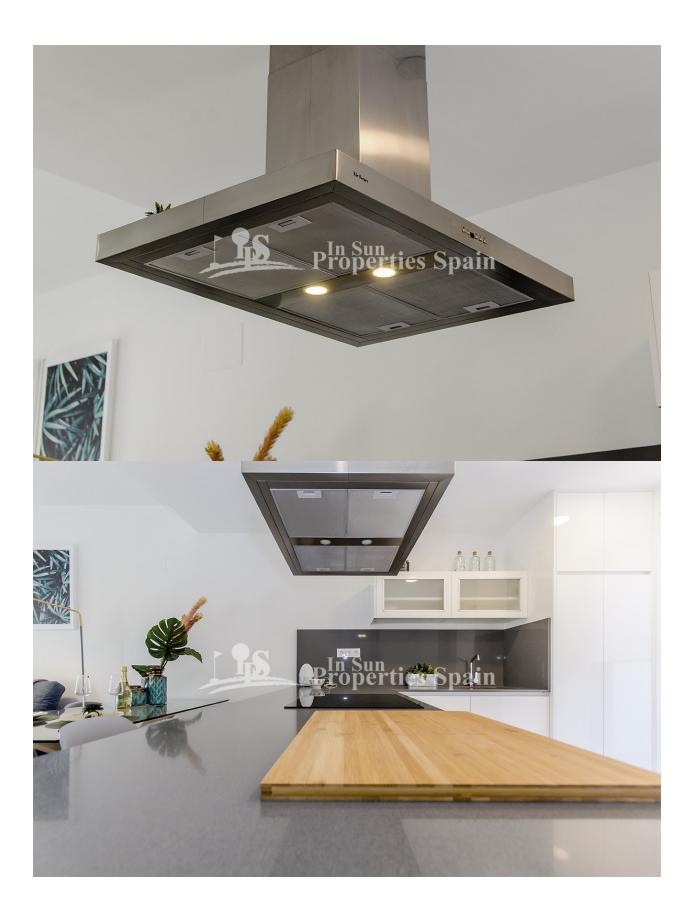

#### **KITCHEN**

• Open kitchen

Not furnished

- Equipped kitchen
- Granite countertop