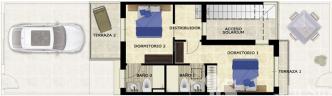

#### SUPERFICIES PRIMERA

| IERA                   |                                            |
|------------------------|--------------------------------------------|
| DORMITORIO-1           | 13,45 m <sup>2</sup>                       |
| BAÑO-1<br>DORMITORIO-2 | 3,65 m <sup>2</sup><br>9,80 m <sup>2</sup> |
| BAÑO-2                 | 3,65 m <sup>2</sup>                        |
| TERRAZA 1<br>TERRAZA 2 | 1,95 m <sup>2</sup><br>5,40 m <sup>2</sup> |
| DISTRIBUIDOR           | 3,35 m <sup>2</sup>                        |
| ACCESO SOLARIUM        | 9,65 m <sup>2</sup>                        |
|                        |                                            |

#### SUPERFICIES PLANTA BAJA

| SALÓN-COMEDOR-COCINA | 35,00 m <sup>2</sup> |
|----------------------|----------------------|
| DORMITORIO-3         | 7.90 m <sup>2</sup>  |
| BAÑO-3               | 3,35 m <sup>2</sup>  |
| TERRAZA              | 21,17 m <sup>2</sup> |
| PATIO                | 3,60 m <sup>2</sup>  |
| TERRAZA TRASERA      | 28,60 m <sup>2</sup> |
|                      |                      |