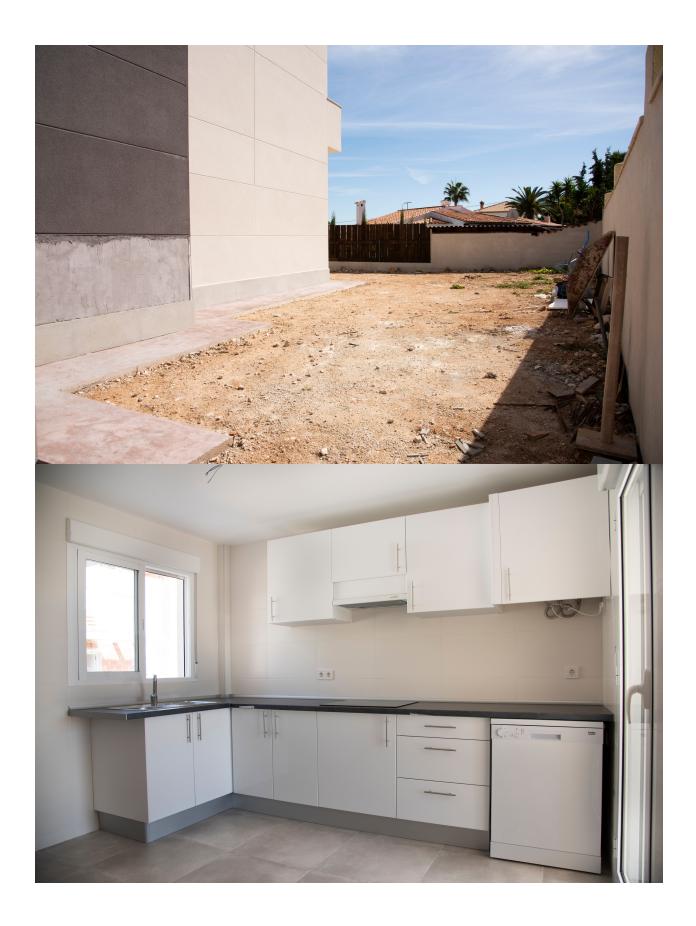

## **DESCRIPTION**

NEW BUILD in La Nucia. These 5 new build houses are constructed with the finest materials. Double glazing, nice bathrooms and kitchens. On the ground floor there is a nice size living room, Kitchen, Toilet, Terrace. On the first floor you find 3 bedrooms, 2 bathrooms and a terrace. The surprise of the house is the underbuild of 90m2 You can easily make a big garage and laundry room or even a small studio in it. The big terrace (52m2) is directed to the south east and has see view towards Altea. The 5 houses are all the same, but differ on the size of plots. Therefore prices go from 199.000€ up to 229.000€ (355m2)