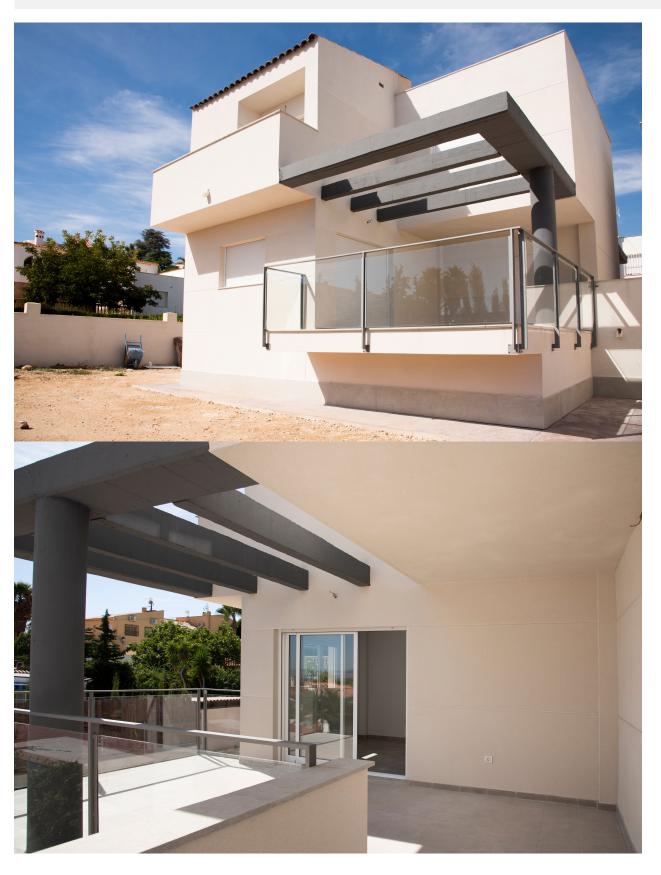

## **DESCRIPTION**

NEW BUILD in La Nucia. These 5 new build houses are constructed with the finest materials. Double glazing, nice bathrooms and kitchens. On the ground floor there is a nice size living room, Kitchen, Toilet, Terrace. On the first floor you find 3 bedrooms, 2 bathrooms and a terrace. The surprise of the house is the underbuild of 90m2 You can easily make a big garage and laundry room or even a small studio in it. The big terrace (52m2) is directed to the south east and has see view towards Altea. The 5 houses are all the same, but differ on the size of plots. Therefore prices go from 199.000€ up to 229.000€ (355m2)

## **VIEWS**

• Panoramic views

PLANTA PRIMERA VIV. A, B, C, D, E y F

PLANTA BAJA VIV. A, B, C, D, E y F

"OUR EXPERIENCE IS YOUR GUARANTEE"