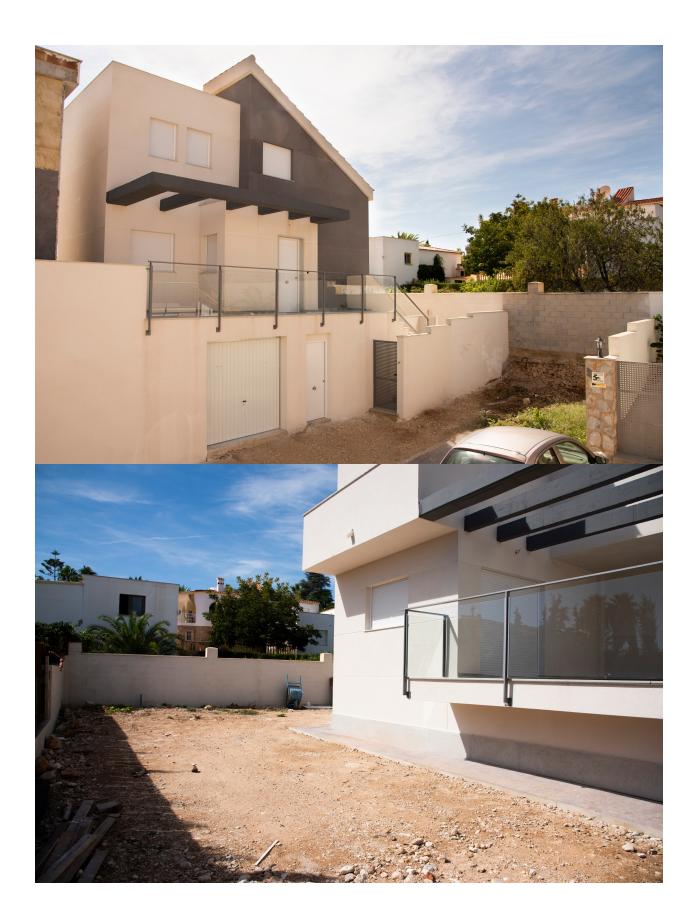

## **DESCRIPTION**

NEW BUILD in La Nucia. These 5 new build houses are constructed with the finest materials. Double glazing, nice bathrooms and kitchens. On the ground floor there is a nice size living room, Kitchen, Toilet, Terrace. On the first floor you find 3 bedrooms, 2 bathrooms and a terrace. The surprise of the house is the underbuild of 90m2 You can easily make a big garage and laundry room or even a small studio in it. The big terrace (52m2) is directed to the south east and has see view towards Altea. The 5 houses are all the same, but differ on the size of plots. Therefore prices go from 199.000€ up to 229.000€ (355m2)