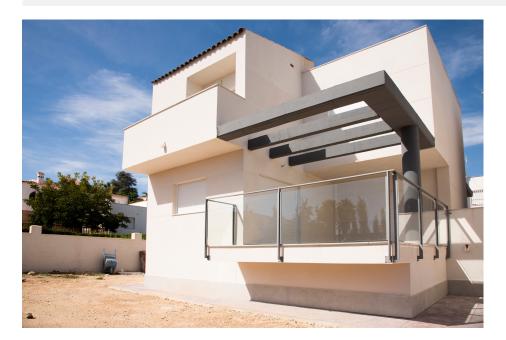

## **DESCRIPTION**

NEW BUILD in La Nucia. These 5 new build houses are constructed with the finest materials. Double glazing, nice bathrooms and kitchens. On the ground floor there is a nice size living room, Kitchen, Toilet, Terrace. On the first floor you find 3 bedrooms, 2 bathrooms and a terrace. The surprise of the house is the underbuild of 90m2 You can easily make a big garage and laundry room or even a small studio in it. The big terrace (52m2) is directed to the south east and has see view towards Altea. The 5 houses are all the same, but differ on the size of plots. Therefore prices go from 199.000€ up to 229.000€ (355m2)

## **VIEWS**

• Panoramic views

PLANTA PRIMERA VIV. A, B, C, D, E y F

PLANTA BAJA VIV. A, B, C, D, E y F

"OUR EXPERIENCE IS YOUR GUARANTEE"