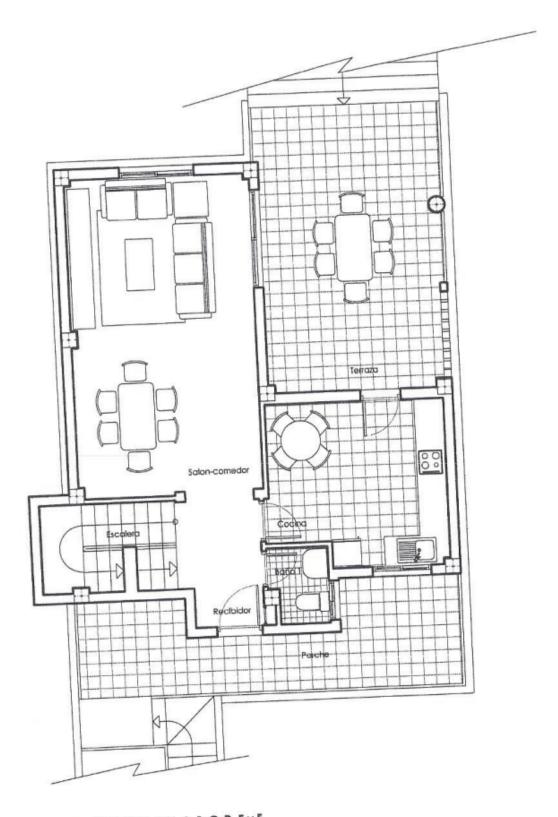

## **DESCRIPTION**

NEW BUILD in La Nucia. These 5 new build houses are constructed with the finest materials. Double glazing, nice bathrooms and kitchens. On the ground floor there is a nice size living room, Kitchen, Toilet, Terrace. On the first floor you find 3 bedrooms, 2 bathrooms and a terrace. The surprise of the house is the underbuild of 90m2 You can easily make a big garage and laundry room or even a small studio in it. The big terrace (52m2) is directed to the south east and has see view towards Altea. The 5 houses are all the same, but differ on the size of plots. Therefore prices go from 199.000€ up to 229.000€ (355m2)

## **VIEWS**

• Panoramic views

PLANTA PRIMERA VIV. A, B, C, D, E y F

PLANTA BAJA VIV. A, B, C, D, E y F

"OUR EXPERIENCE IS YOUR GUARANTEE"