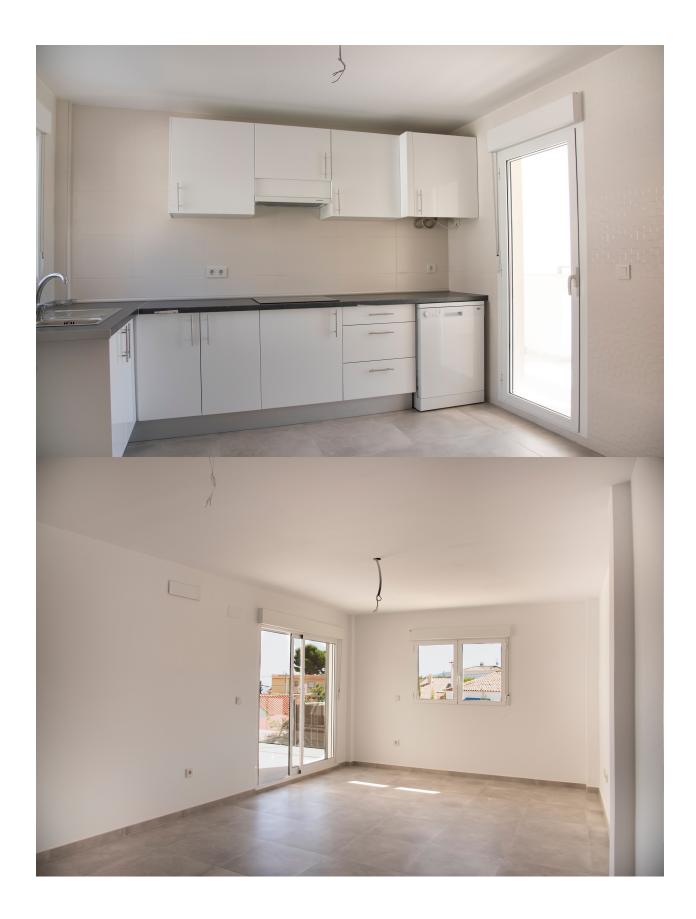

## **DESCRIPTION**

NEW BUILD in La Nucia. These 5 new build houses are constructed with the finest materials. Double glazing, nice bathrooms and kitchens. On the ground floor there is a nice size living room, Kitchen, Toilet, Terrace. On the first floor you find 3 bedrooms, 2 bathrooms and a terrace. The surprise of the house is the underbuild of 90m2 You can easily make a big garage and laundry room or even a small studio in it. The big terrace (52m2) is directed to the south east and has see view towards Altea. The 5 houses are all the same, but differ on the size of plots. Therefore prices go from 199.000€ up to 229.000€ (355m2)