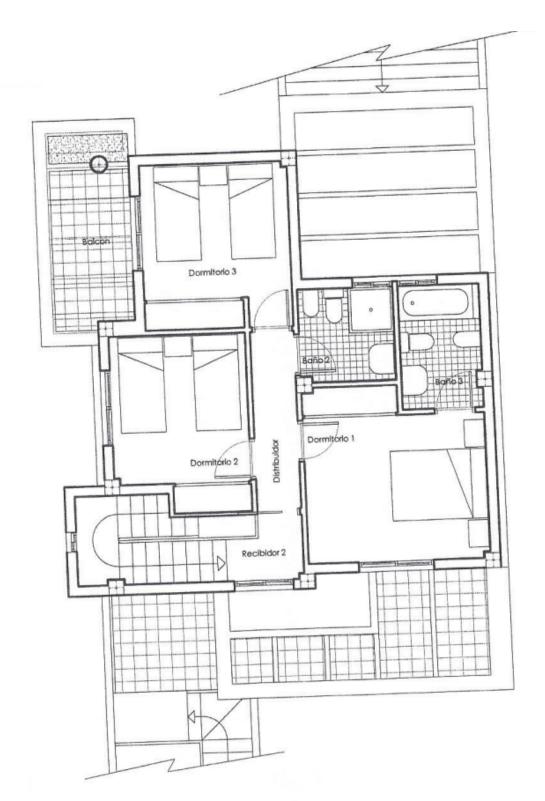

## **DESCRIPTION**

NEW BUILD in La Nucia. These 5 new build houses are constructed with the finest materials. Double glazing, nice bathrooms and kitchens. On the ground floor there is a nice size living room, Kitchen, Toilet, Terrace. On the first floor you find 3 bedrooms, 2 bathrooms and a terrace. The surprise of the house is the underbuild of 90m2 You can easily make a big garage and laundry room or even a small studio in it. The big terrace (52m2) is directed to the south east and has see view towards Altea. The 5 houses are all the same, but differ on the size of plots. Therefore prices go from 199.000€ up to 229.000€ (355m2)

## **VIEWS**

• Panoramic views

PLANTA PRIMERA VIV. A, B, C, D, E y F

PLANTA BAJA VIV. A, B, C, D, E y F

"OUR EXPERIENCE IS YOUR GUARANTEE"