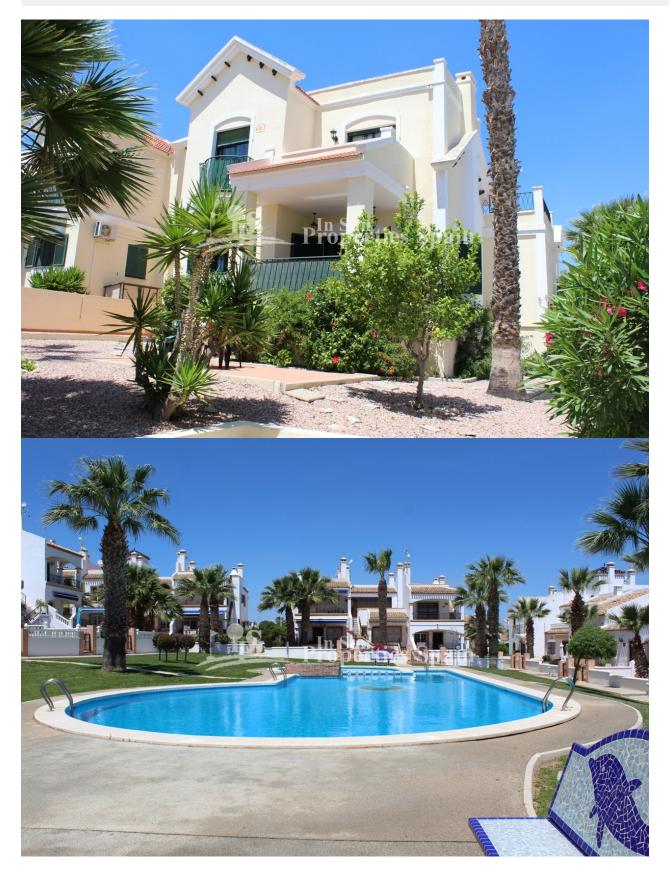

#### DESCRIPTION

**REF: # 6790** 

A superb detached Villa in the heart of the popular residential Urbanisation of LOS DOLSES, VILLAMARTIN. Built in 2002, this SOUTH WEST FACING Villa of 92m2 distributes over to floors and offers sea views and access to the community swimming pool. On entering the 343m2 plot you have a well maintained garden with several areas perfect for entertaining guests with a BBQ and ample space for sun loungers etc. There is also access to an under build providing plenty of storage. There is then a raised, covered terrace which leads into the Villa. On the ground Ground floor you have a good size lounge with working fireplace, dining area with 4 seat dining set and a fitted kitchen complete with white cabinets, oven, hob, extractor, fridge/freezer and washing machine. There is also one double bedroom with twin beds and a bathroom. To the first floor you have two further double bedrooms, the master with terrace and the second with Juliet balcony. Both offer sea views. There is also a family bathroom on this floor. The plot offers private parking and the property features an alarm system, AC in the living room and satellite TV.

## PROPERTY GALLERY