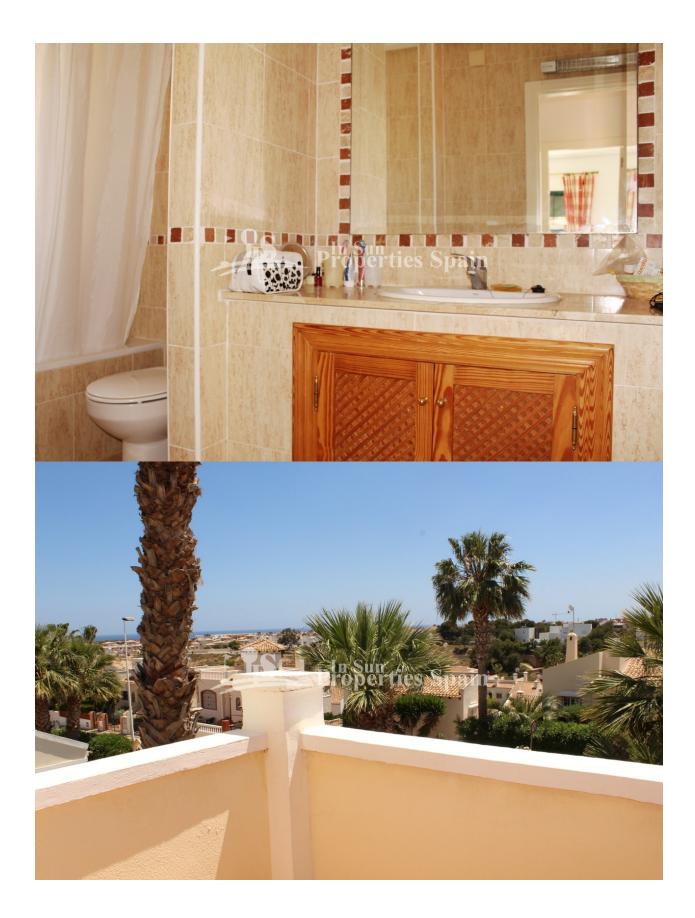

#### DESCRIPTION

**REF: # 6790** 

A superb detached Villa in the heart of the popular residential Urbanisation of LOS DOLSES, VILLAMARTIN. Built in 2002, this SOUTH WEST FACING Villa of 92m2 distributes over to floors and offers sea views and access to the community swimming pool. On entering the 343m2 plot you have a well maintained garden with several areas perfect for entertaining guests with a BBQ and ample space for sun loungers etc. There is also access to an under build providing plenty of storage. There is then a raised, covered terrace which leads into the Villa. On the ground Ground floor you have a good size lounge with working fireplace, dining area with 4 seat dining set and a fitted kitchen complete with white cabinets, oven, hob, extractor, fridge/freezer and washing machine. There is also one double bedroom with twin beds and a bathroom. To the first floor you have two further double bedrooms, the master with terrace and the second with Juliet balcony. Both offer sea views. There is also a family bathroom on this floor. The plot offers private parking and the property features an alarm system, AC in the living room and satellite TV.