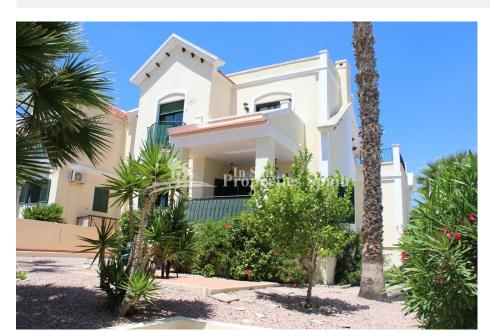

#### DESCRIPTION

**REF: # 6790** 

A superb detached Villa in the heart of the popular residential Urbanisation of LOS DOLSES, VILLAMARTIN. Built in 2002, this SOUTH WEST FACING Villa of 92m2 distributes over to floors and offers sea views and access to the community swimming pool. On entering the 343m2 plot you have a well maintained garden with several areas perfect for entertaining guests with a BBQ and ample space for sun loungers etc. There is also access to an under build providing plenty of storage. There is then a raised, covered terrace which leads into the Villa. On the ground Ground floor you have a good size lounge with working fireplace, dining area with 4 seat dining set and a fitted kitchen complete with white cabinets, oven, hob, extractor, fridge/freezer and washing machine. There is also one double bedroom with twin beds and a bathroom. To the first floor you have two further double bedrooms, the master with terrace and the second with Juliet balcony. Both offer sea views. There is also a family bathroom on this floor. The plot offers private parking and the property features an alarm system, AC in the living room and satellite TV.