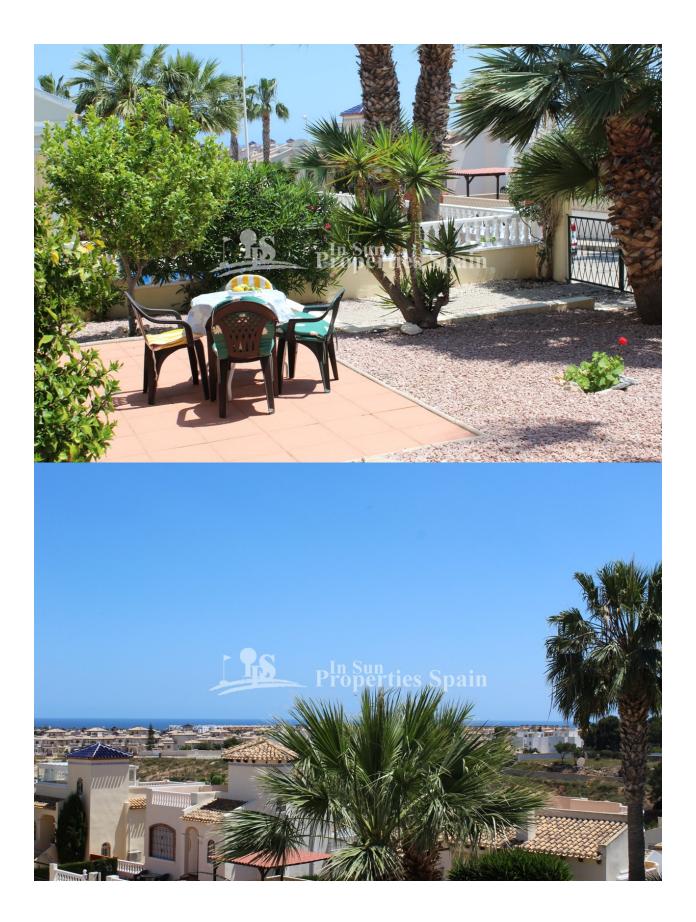

#### DESCRIPTION

**REF: # 6790** 

A superb detached Villa in the heart of the popular residential Urbanisation of LOS DOLSES, VILLAMARTIN. Built in 2002, this SOUTH WEST FACING Villa of 92m2 distributes over to floors and offers sea views and access to the community swimming pool. On entering the 343m2 plot you have a well maintained garden with several areas perfect for entertaining guests with a BBQ and ample space for sun loungers etc. There is also access to an under build providing plenty of storage. There is then a raised, covered terrace which leads into the Villa. On the ground Ground floor you have a good size lounge with working fireplace, dining area with 4 seat dining set and a fitted kitchen complete with white cabinets, oven, hob, extractor, fridge/freezer and washing machine. There is also one double bedroom with twin beds and a bathroom. To the first floor you have two further double bedrooms, the master with terrace and the second with Juliet balcony. Both offer sea views. There is also a family bathroom on this floor. The plot offers private parking and the property features an alarm system, AC in the living room and satellite TV.

### **ENERGETIC CERTIFIED**

| STYLE                                          | VIEWS                                               | AIRCONDITIONING                               | DISTANCE TO :                                                                                                              |
|------------------------------------------------|-----------------------------------------------------|-----------------------------------------------|----------------------------------------------------------------------------------------------------------------------------|
| <ul><li>Modern</li><li>Mediterranean</li></ul> | <ul><li>Panoramic views</li><li>Sea views</li></ul> | <ul><li>Livingroom</li><li>Bedrooms</li></ul> | Beach : 3 Km                                                                                                               |
|                                                |                                                     |                                               | Airport: 50 Km                                                                                                             |
|                                                |                                                     |                                               | Town center : 500 m                                                                                                        |
| ORIENTATION                                    | FURNITURE                                           | PARKING                                       | ТАХ                                                                                                                        |
| South west                                     | • Furnished                                         | Parking no Cars: 1                            | I.B.I : 491 €                                                                                                              |
| MAIN LIVING AREA                               | FLOARING                                            | KITCHEN                                       | GARDEN AND<br>TERRACES                                                                                                     |
| Storage                                        | <ul><li>Tile floors</li><li>Stone floors</li></ul>  | Equipped kitchen                              |                                                                                                                            |
|                                                |                                                     |                                               | <ul> <li>Open terrace</li> <li>Landscaped</li> <li>Stone walls</li> <li>Private garden</li> <li>Communal Garden</li> </ul> |