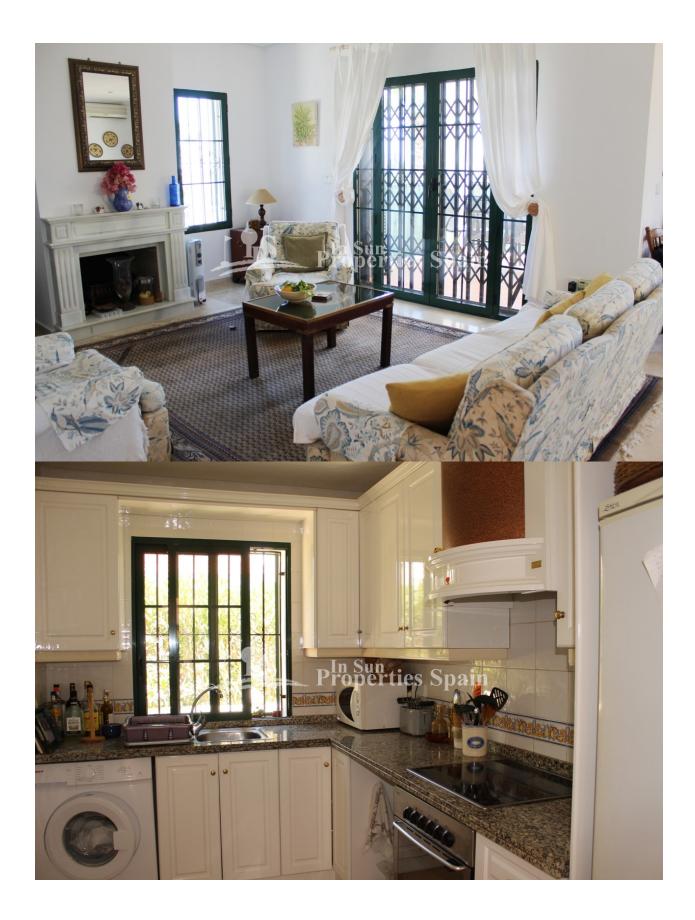

#### DESCRIPTION

**REF: # 6790** 

A superb detached Villa in the heart of the popular residential Urbanisation of LOS DOLSES, VILLAMARTIN. Built in 2002, this SOUTH WEST FACING Villa of 92m2 distributes over to floors and offers sea views and access to the community swimming pool. On entering the 343m2 plot you have a well maintained garden with several areas perfect for entertaining guests with a BBQ and ample space for sun loungers etc. There is also access to an under build providing plenty of storage. There is then a raised, covered terrace which leads into the Villa. On the ground Ground floor you have a good size lounge with working fireplace, dining area with 4 seat dining set and a fitted kitchen complete with white cabinets, oven, hob, extractor, fridge/freezer and washing machine. There is also one double bedroom with twin beds and a bathroom. To the first floor you have two further double bedrooms, the master with terrace and the second with Juliet balcony. Both offer sea views. There is also a family bathroom on this floor. The plot offers private parking and the property features an alarm system, AC in the living room and satellite TV.

## PROPERTY GALLERY