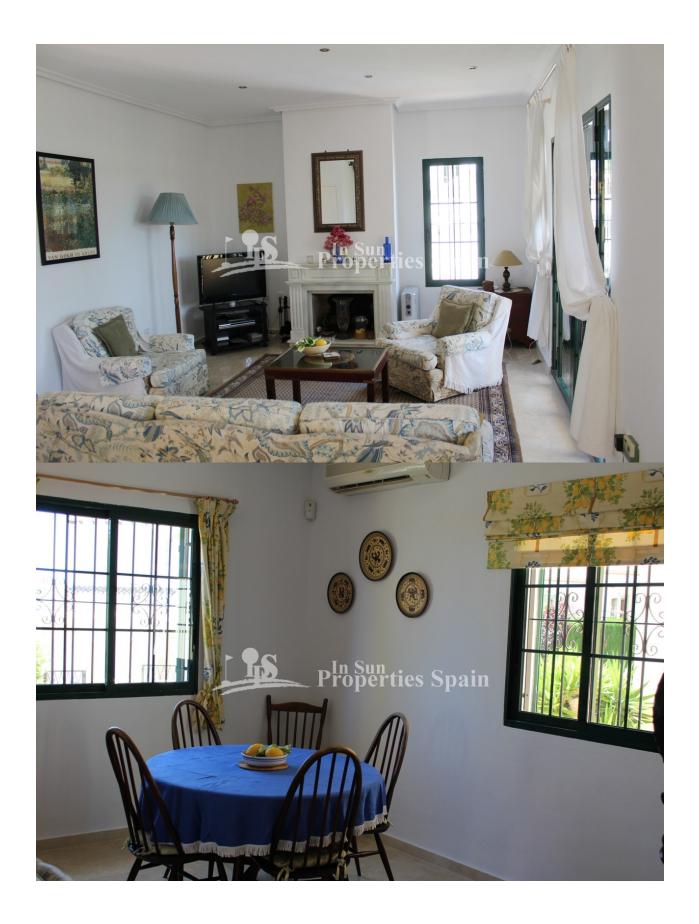

#### DESCRIPTION

**REF: # 6790** 

A superb detached Villa in the heart of the popular residential Urbanisation of LOS DOLSES, VILLAMARTIN. Built in 2002, this SOUTH WEST FACING Villa of 92m2 distributes over to floors and offers sea views and access to the community swimming pool. On entering the 343m2 plot you have a well maintained garden with several areas perfect for entertaining guests with a BBQ and ample space for sun loungers etc. There is also access to an under build providing plenty of storage. There is then a raised, covered terrace which leads into the Villa. On the ground Ground floor you have a good size lounge with working fireplace, dining area with 4 seat dining set and a fitted kitchen complete with white cabinets, oven, hob, extractor, fridge/freezer and washing machine. There is also one double bedroom with twin beds and a bathroom. To the first floor you have two further double bedrooms, the master with terrace and the second with Juliet balcony. Both offer sea views. There is also a family bathroom on this floor. The plot offers private parking and the property features an alarm system, AC in the living room and satellite TV.