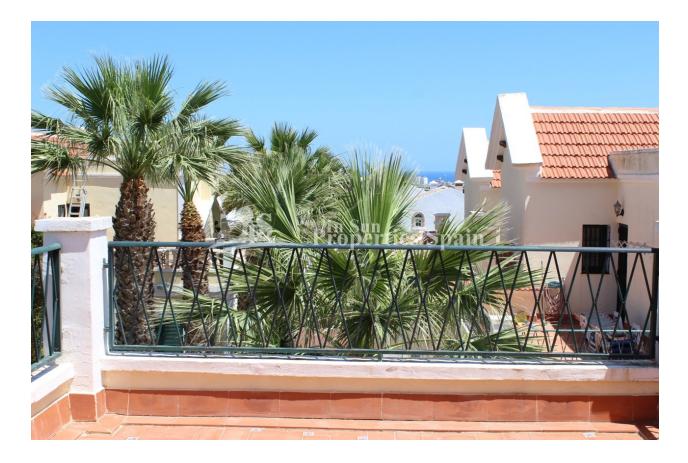

#### DESCRIPTION

**REF: # 6790** 

A superb detached Villa in the heart of the popular residential Urbanisation of LOS DOLSES, VILLAMARTIN. Built in 2002, this SOUTH WEST FACING Villa of 92m2 distributes over to floors and offers sea views and access to the community swimming pool. On entering the 343m2 plot you have a well maintained garden with several areas perfect for entertaining guests with a BBQ and ample space for sun loungers etc. There is also access to an under build providing plenty of storage. There is then a raised, covered terrace which leads into the Villa. On the ground Ground floor you have a good size lounge with working fireplace, dining area with 4 seat dining set and a fitted kitchen complete with white cabinets, oven, hob, extractor, fridge/freezer and washing machine. There is also one double bedroom with twin beds and a bathroom. To the first floor you have two further double bedrooms, the master with terrace and the second with Juliet balcony. Both offer sea views. There is also a family bathroom on this floor. The plot offers private parking and the property features an alarm system, AC in the living room and satellite TV.

### **ENERGETIC CERTIFIED**

| STYLE                                          | VIEWS                                               | AIRCONDITIONING                               | DISTANCE TO :                                                                                                              |
|------------------------------------------------|-----------------------------------------------------|-----------------------------------------------|----------------------------------------------------------------------------------------------------------------------------|
| <ul><li>Modern</li><li>Mediterranean</li></ul> | <ul><li>Panoramic views</li><li>Sea views</li></ul> | <ul><li>Livingroom</li><li>Bedrooms</li></ul> | Beach : 3 Km                                                                                                               |
|                                                |                                                     |                                               | Airport: 50 Km                                                                                                             |
|                                                |                                                     |                                               | Town center : 500 m                                                                                                        |
| ORIENTATION                                    | FURNITURE                                           | PARKING                                       | ТАХ                                                                                                                        |
| South west                                     | • Furnished                                         | Parking no Cars: 1                            | I.B.I : 491 €                                                                                                              |
| MAIN LIVING AREA                               | FLOARING                                            | KITCHEN                                       | GARDEN AND<br>TERRACES                                                                                                     |
| Storage                                        | <ul><li>Tile floors</li><li>Stone floors</li></ul>  | Equipped kitchen                              |                                                                                                                            |
|                                                |                                                     |                                               | <ul> <li>Open terrace</li> <li>Landscaped</li> <li>Stone walls</li> <li>Private garden</li> <li>Communal Garden</li> </ul> |