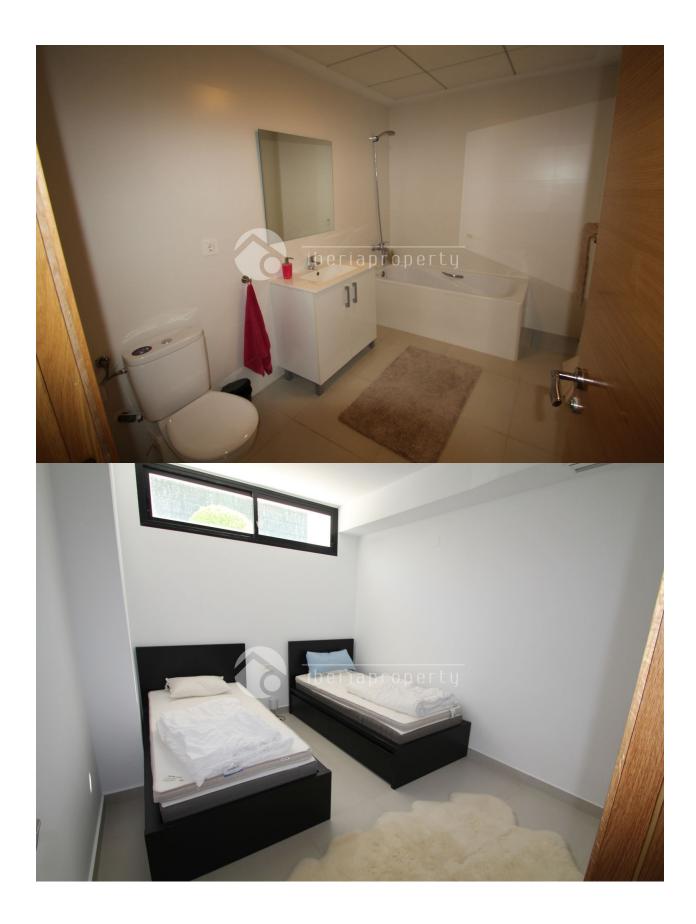

## **DESCRIPTION**

Very nice and large modern designed detached house very private and with great views from the roof terrace. The dwelling has been substantially rebuilt in relation to the way it was initially delivered from the developer and the accommodation is in very good condition. On the main level the villa consists of a very large living room with open kitchen. Own dining room, 2 bedrooms and 2 bathrooms. On the basement there is another living room and 3 bedrooms and 1 bathroom. Very large patio with easy access to a large private heated swimming pool. Roof terrace with nice sea views and mountain views. The grocery store, Sky bar and restaurants are approximately 350 meters away. About 2 km to the center of La Nucia.

## **MAIN LIVING AREA**

• Bathroom en-suite