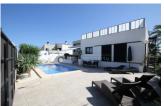

## **DESCRIPTION**

Very nice and large modern designed detached house very private and with great views from the roof terrace. The dwelling has been substantially rebuilt in relation to the way it was initially delivered from the developer and the accommodation is in very good condition. On the main level the villa consists of a very large living room with open kitchen. Own dining room, 2 bedrooms and 2 bathrooms. On the basement there is another living room and 3 bedrooms and 1 bathroom. Very large patio with easy access to a large private heated swimming pool. Roof terrace with nice sea views and mountain views. The grocery store, Sky bar and restaurants are approximately 350 meters away. About 2 km to the center of La Nucia.

# GARDEN AND TERRACES

- Covered terrace
- Open terrace
- Exterior lights
- · Automatic watering system
- Fruit trees
- Palm trees
- Play Ground
- Landscaped
- Fenced
- Electric gate
- BBQ/grill
- Private garden