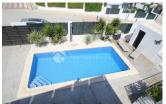

## **DESCRIPTION**

Very nice and large modern designed detached house very private and with great views from the roof terrace. The dwelling has been substantially rebuilt in relation to the way it was initially delivered from the developer and the accommodation is in very good condition. On the main level the villa consists of a very large living room with open kitchen. Own dining room, 2 bedrooms and 2 bathrooms. On the basement there is another living room and 3 bedrooms and 1 bathroom. Very large patio with easy access to a large private heated swimming pool. Roof terrace with nice sea views and mountain views. The grocery store, Sky bar and restaurants are approximately 350 meters away. About 2 km to the center of La Nucia.

# GARDEN AND TERRACES

- Covered terrace
- Open terrace
- Exterior lights
- · Automatic watering system
- Fruit trees
- Palm trees
- Play Ground
- Landscaped
- Fenced
- Electric gate
- BBQ/grill
- Private garden