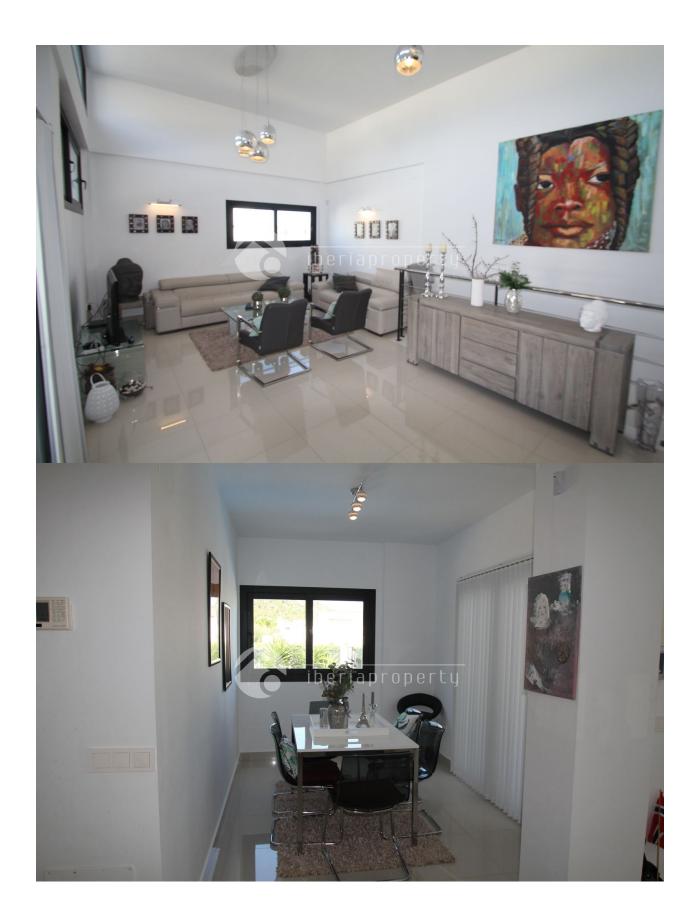

## **DESCRIPTION**

Very nice and large modern designed detached house very private and with great views from the roof terrace. The dwelling has been substantially rebuilt in relation to the way it was initially delivered from the developer and the accommodation is in very good condition. On the main level the villa consists of a very large living room with open kitchen. Own dining room, 2 bedrooms and 2 bathrooms. On the basement there is another living room and 3 bedrooms and 1 bathroom. Very large patio with easy access to a large private heated swimming pool. Roof terrace with nice sea views and mountain views. The grocery store, Sky bar and restaurants are approximately 350 meters away. About 2 km to the center of La Nucia.