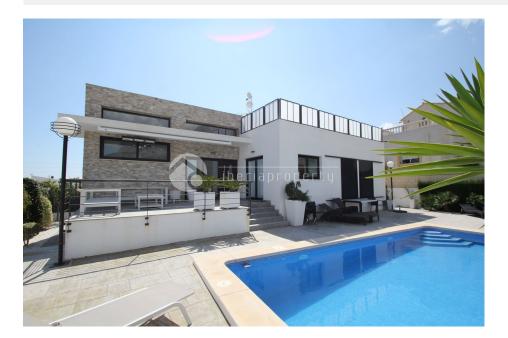

## **DESCRIPTION**

Very nice and large modern designed detached house very private and with great views from the roof terrace. The dwelling has been substantially rebuilt in relation to the way it was initially delivered from the developer and the accommodation is in very good condition. On the main level the villa consists of a very large living room with open kitchen. Own dining room, 2 bedrooms and 2 bathrooms. On the basement there is another living room and 3 bedrooms and 1 bathroom. Very large patio with easy access to a large private heated swimming pool. Roof terrace with nice sea views and mountain views. The grocery store, Sky bar and restaurants are approximately 350 meters away. About 2 km to the center of La Nucia.

## **VIEWS**

- Panoramic views
- Sea views
- Mountain views

# GARDEN AND TERRACES

- Covered terrace
- Open terrace
- Exterior lights
- · Automatic watering system
- Fruit trees
- Palm trees
- Play Ground
- Landscaped
- Fenced
- Electric gate
- BBQ/grill
- Private garden