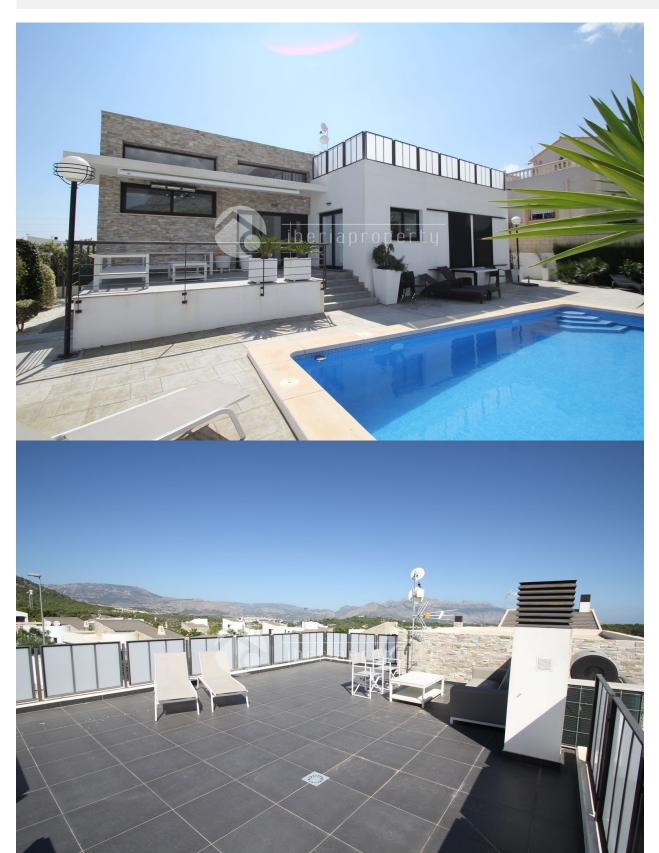

## **DESCRIPTION**

Very nice and large modern designed detached house very private and with great views from the roof terrace. The dwelling has been substantially rebuilt in relation to the way it was initially delivered from the developer and the accommodation is in very good condition. On the main level the villa consists of a very large living room with open kitchen. Own dining room, 2 bedrooms and 2 bathrooms. On the basement there is another living room and 3 bedrooms and 1 bathroom. Very large patio with easy access to a large private heated swimming pool. Roof terrace with nice sea views and mountain views. The grocery store, Sky bar and restaurants are approximately 350 meters away. About 2 km to the center of La Nucia.

## **VIEWS**

- Panoramic views
- Sea views
- Mountain views