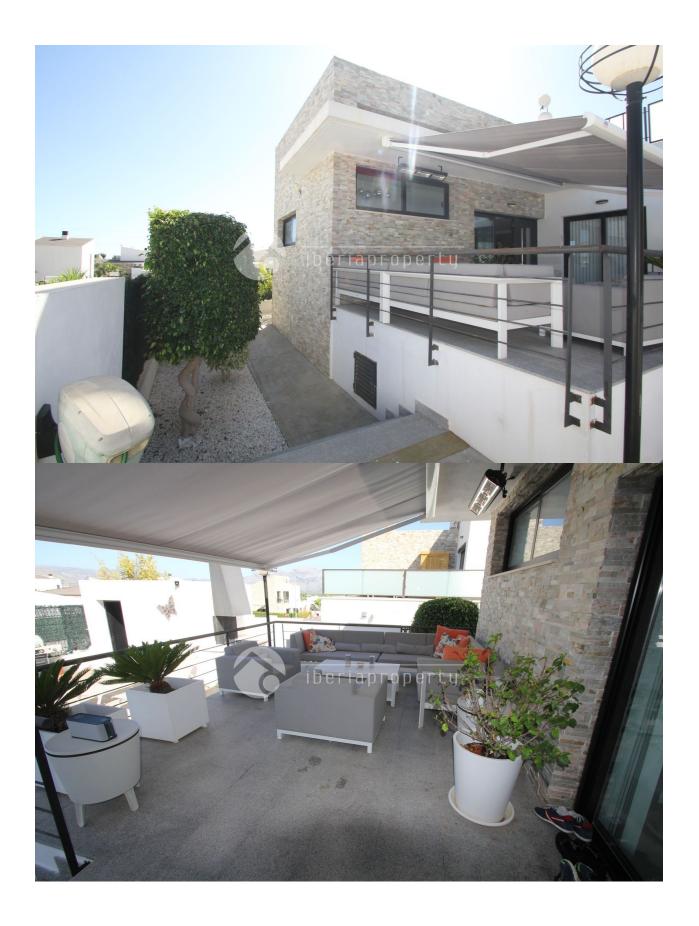

## **DESCRIPTION**

Very nice and large modern designed detached house very private and with great views from the roof terrace. The dwelling has been substantially rebuilt in relation to the way it was initially delivered from the developer and the accommodation is in very good condition. On the main level the villa consists of a very large living room with open kitchen. Own dining room, 2 bedrooms and 2 bathrooms. On the basement there is another living room and 3 bedrooms and 1 bathroom. Very large patio with easy access to a large private heated swimming pool. Roof terrace with nice sea views and mountain views. The grocery store, Sky bar and restaurants are approximately 350 meters away. About 2 km to the center of La Nucia.

# GARDEN AND TERRACES

- Covered terrace
- Open terrace
- Exterior lights
- · Automatic watering system
- Fruit trees
- Palm trees
- Play Ground
- Landscaped
- Fenced
- Electric gate
- BBQ/grill
- Private garden