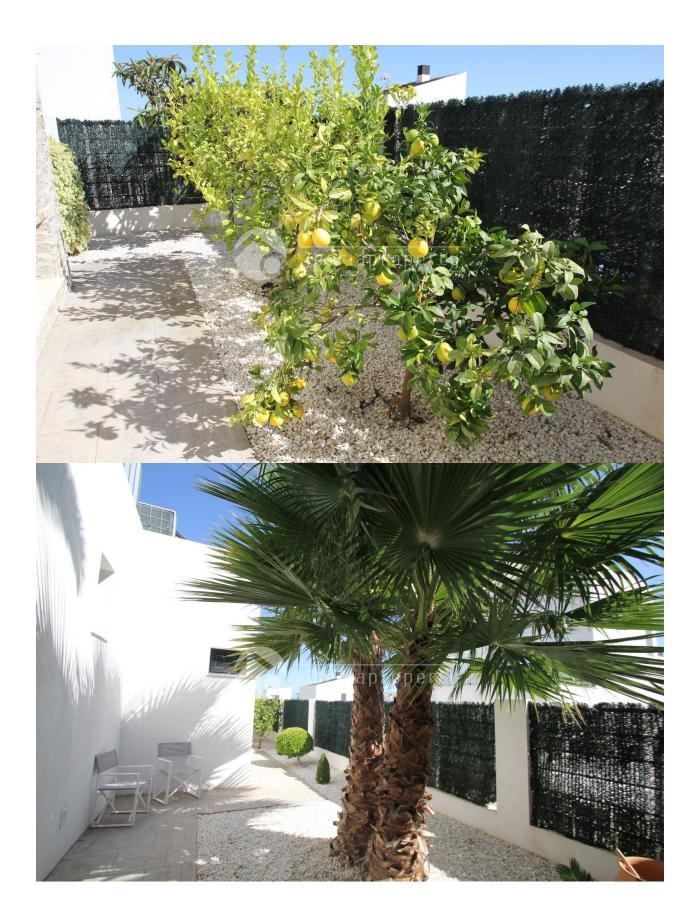

# GARDEN AND TERRACES

- Covered terrace
- Open terrace
- Exterior lights
- · Automatic watering system
- Fruit trees
- Palm trees
- Play Ground
- Landscaped
- Fenced
- Electric gate
- BBQ/grill
- Private garden