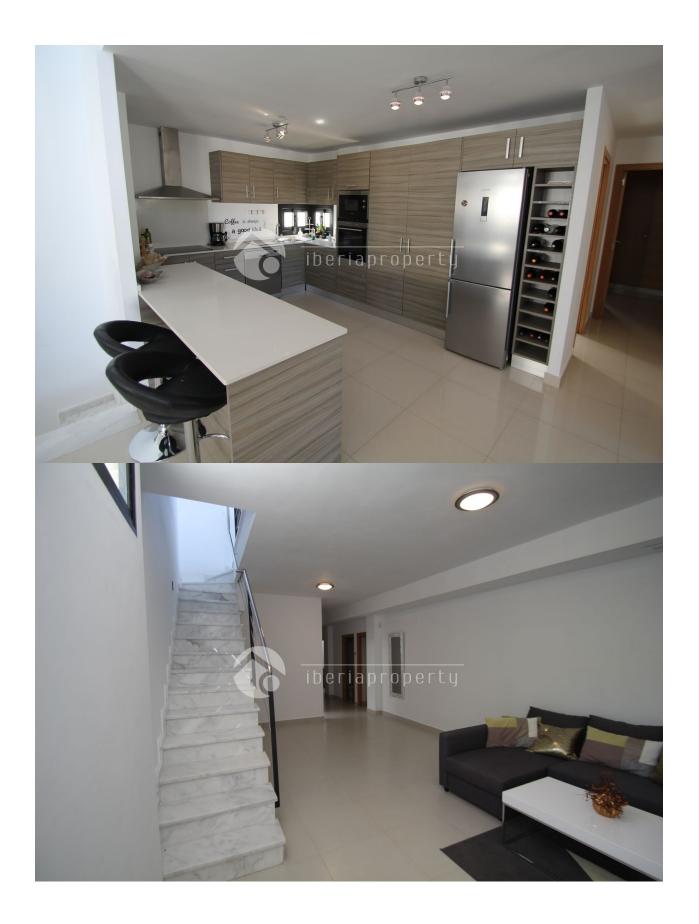

## **DESCRIPTION**

Very nice and large modern designed detached house very private and with great views from the roof terrace. The dwelling has been substantially rebuilt in relation to the way it was initially delivered from the developer and the accommodation is in very good condition. On the main level the villa consists of a very large living room with open kitchen. Own dining room, 2 bedrooms and 2 bathrooms. On the basement there is another living room and 3 bedrooms and 1 bathroom. Very large patio with easy access to a large private heated swimming pool. Roof terrace with nice sea views and mountain views. The grocery store, Sky bar and restaurants are approximately 350 meters away. About 2 km to the center of La Nucia.

## KITCHEN

- Open kitchen
- Equipped kitchen
- Granite countertop