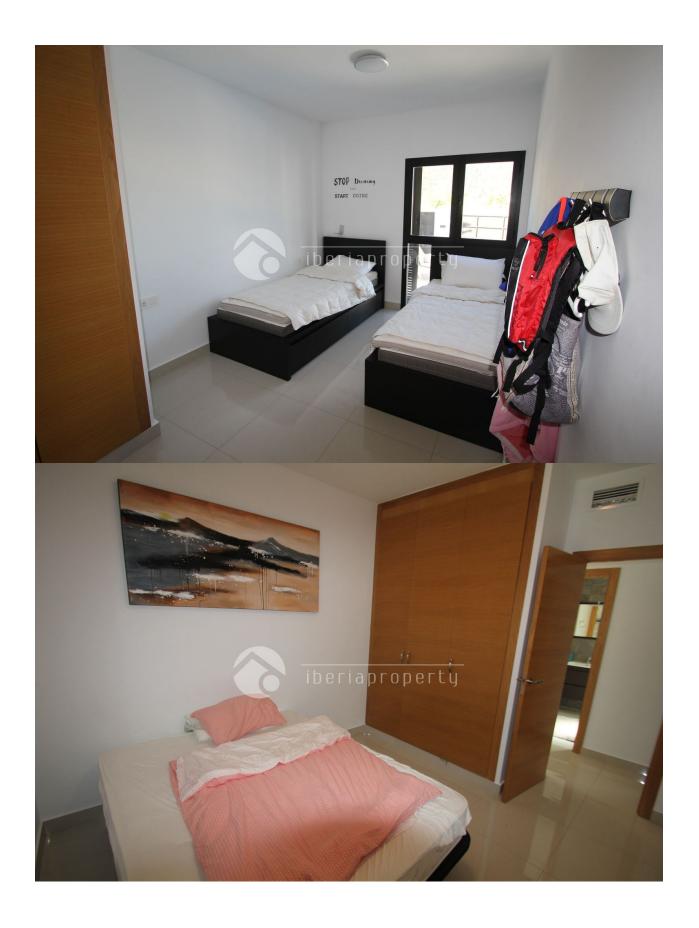

## **DESCRIPTION**

Very nice and large modern designed detached house very private and with great views from the roof terrace. The dwelling has been substantially rebuilt in relation to the way it was initially delivered from the developer and the accommodation is in very good condition. On the main level the villa consists of a very large living room with open kitchen. Own dining room, 2 bedrooms and 2 bathrooms. On the basement there is another living room and 3 bedrooms and 1 bathroom. Very large patio with easy access to a large private heated swimming pool. Roof terrace with nice sea views and mountain views. The grocery store, Sky bar and restaurants are approximately 350 meters away. About 2 km to the center of La Nucia.