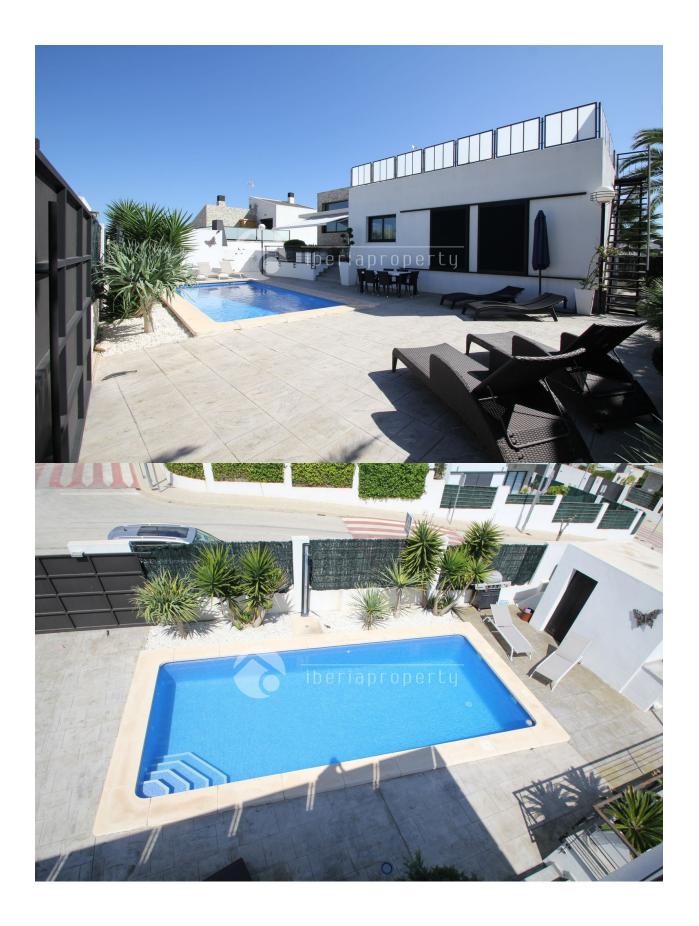

## **DESCRIPTION**

Very nice and large modern designed detached house very private and with great views from the roof terrace. The dwelling has been substantially rebuilt in relation to the way it was initially delivered from the developer and the accommodation is in very good condition. On the main level the villa consists of a very large living room with open kitchen. Own dining room, 2 bedrooms and 2 bathrooms. On the basement there is another living room and 3 bedrooms and 1 bathroom. Very large patio with easy access to a large private heated swimming pool. Roof terrace with nice sea views and mountain views. The grocery store, Sky bar and restaurants are approximately 350 meters away. About 2 km to the center of La Nucia.

# GARDEN AND TERRACES

- Covered terrace
- Open terrace
- Exterior lights
- · Automatic watering system
- Fruit trees
- Palm trees
- Play Ground
- Landscaped
- Fenced
- Electric gate
- BBQ/grill
- Private garden