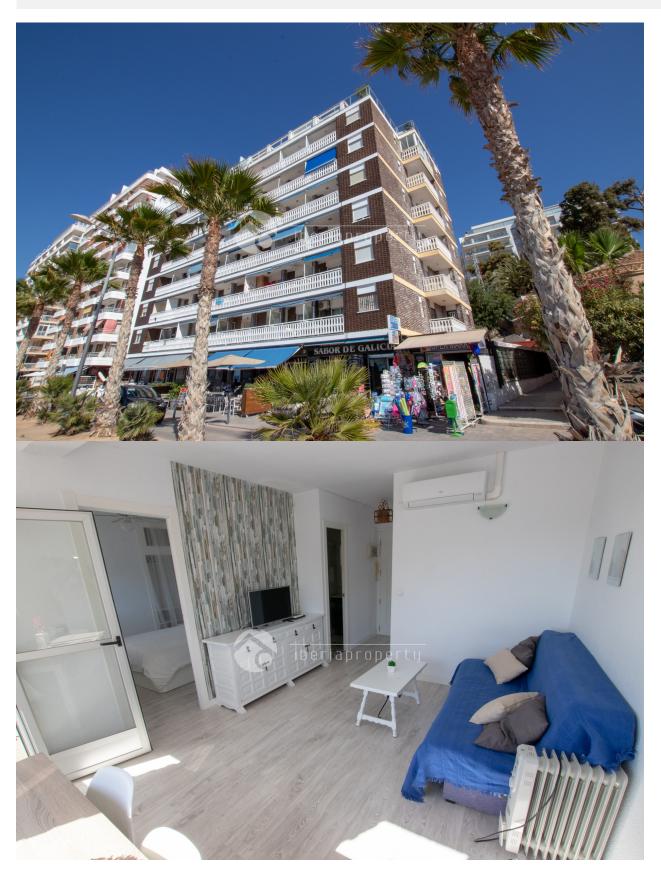

## **DESCRIPTION**

This apartment is located in the centre of the main beach. It has 1 bedroom, 1 bathroom, independent kitchen, living room and glassed in terrace. The views over the harbour and beach are amazing. Ideal for 2 people.

## **ENERGETIC CERTIFIED**

| STYLE                                                                        | VIEWS     | AIRCONDITIONING | DISTANCE TO:       |
|------------------------------------------------------------------------------|-----------|-----------------|--------------------|
| <ul> <li>Contemporary</li> <li>Panoramic views</li> <li>Sea views</li> </ul> |           | Livingroom      | Beach : 50 m       |
|                                                                              |           | Airport: 40 Km  |                    |
|                                                                              |           |                 | Town center: 100 m |
| ORIENTATION                                                                  | FURNITURE | FLOARING        | KITCHEN            |
|                                                                              |           |                 |                    |