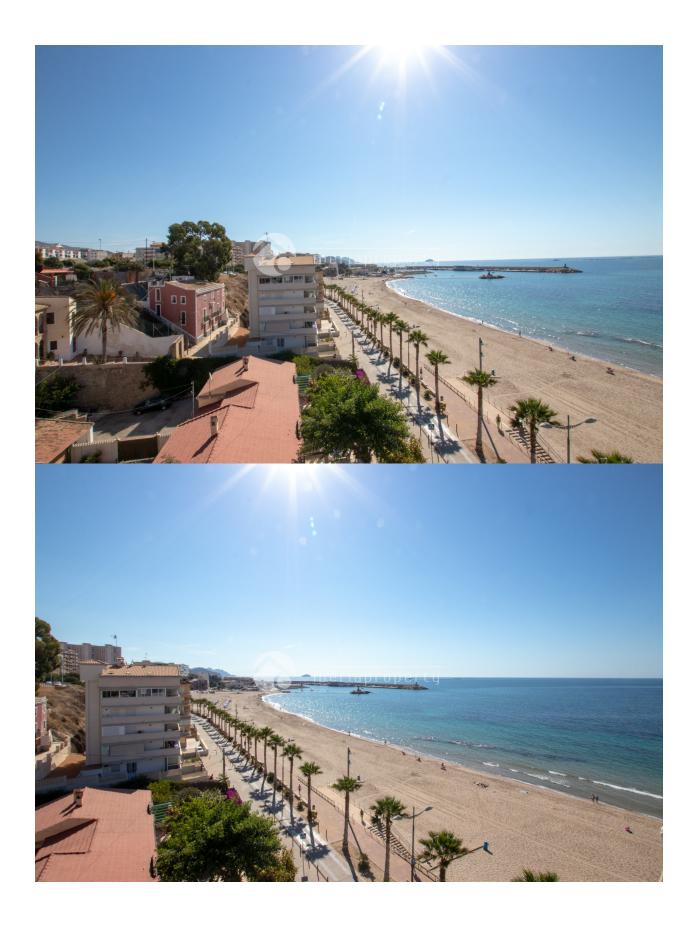

## **DESCRIPTION**

This apartment is located in the centre of the main beach. It has 1 bedroom, 1 bathroom, independent kitchen, living room and glassed in terrace. The views over the harbour and beach are amazing. Ideal for 2 people.

## **ENERGETIC CERTIFIED**

| STYLE                                                                        | VIEWS     | AIRCONDITIONING | DISTANCE TO:       |
|------------------------------------------------------------------------------|-----------|-----------------|--------------------|
| <ul> <li>Contemporary</li> <li>Panoramic views</li> <li>Sea views</li> </ul> |           | Livingroom      | Beach : 50 m       |
|                                                                              |           | Airport: 40 Km  |                    |
|                                                                              |           |                 | Town center: 100 m |
| ORIENTATION                                                                  | FURNITURE | FLOARING        | KITCHEN            |
|                                                                              |           |                 |                    |