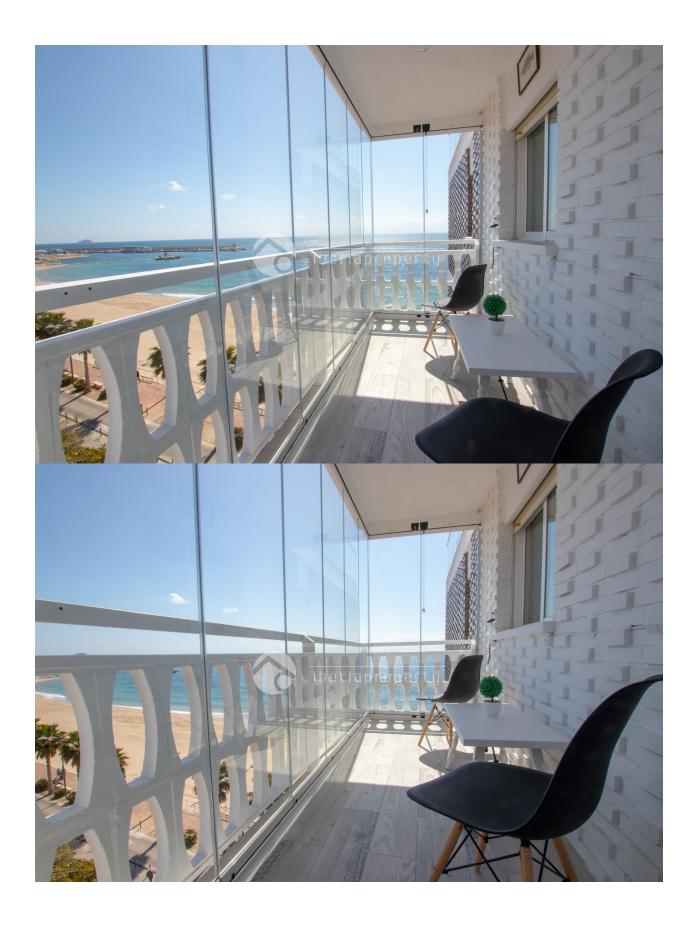

## **DESCRIPTION**

This apartment is located in the centre of the main beach. It has 1 bedroom, 1 bathroom, independent kitchen, living room and glassed in terrace. The views over the harbour and beach are amazing. Ideal for 2 people.

## **GARDEN AND TERRACES**

East

• Covered terrace