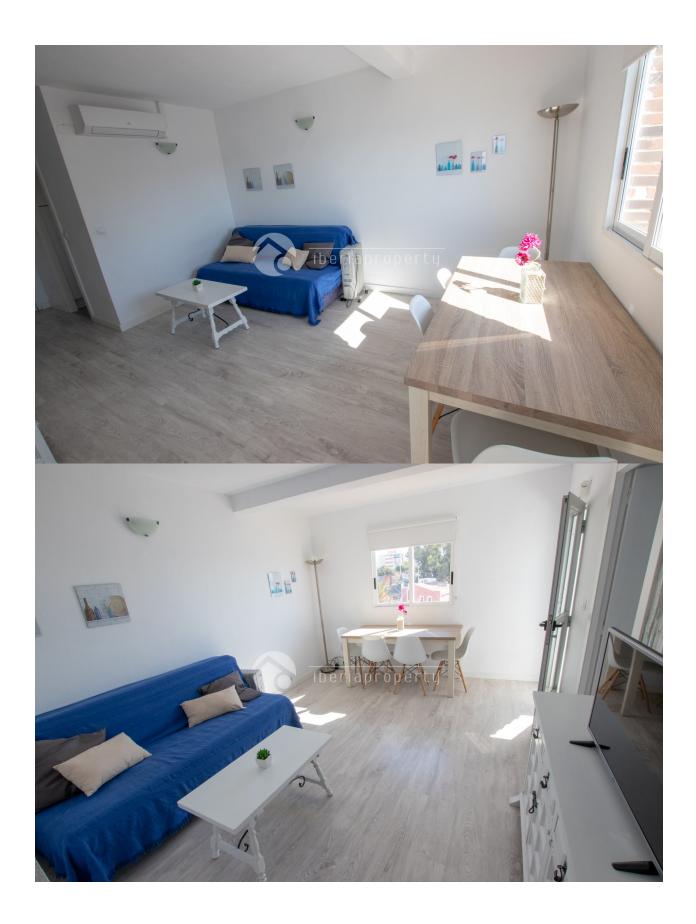

## **DESCRIPTION**

This apartment is located in the centre of the main beach. It has 1 bedroom, 1 bathroom, independent kitchen, living room and glassed in terrace. The views over the harbour and beach are amazing. Ideal for 2 people.