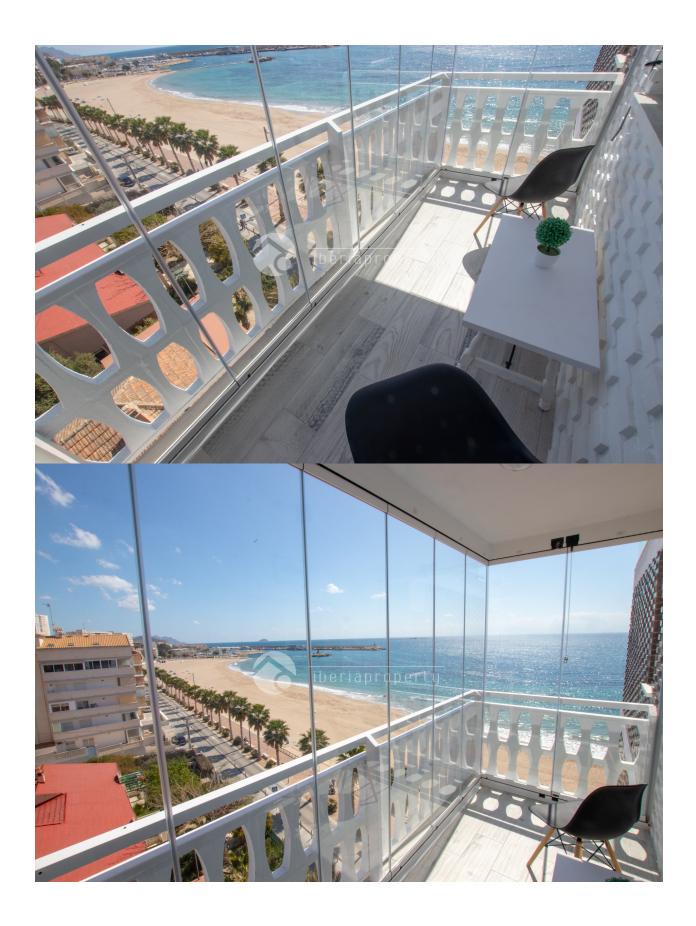

## **DESCRIPTION**

This apartment is located in the centre of the main beach. It has 1 bedroom, 1 bathroom, independent kitchen, living room and glassed in terrace. The views over the harbour and beach are amazing. Ideal for 2 people.

## **GARDEN AND TERRACES**

East

• Covered terrace