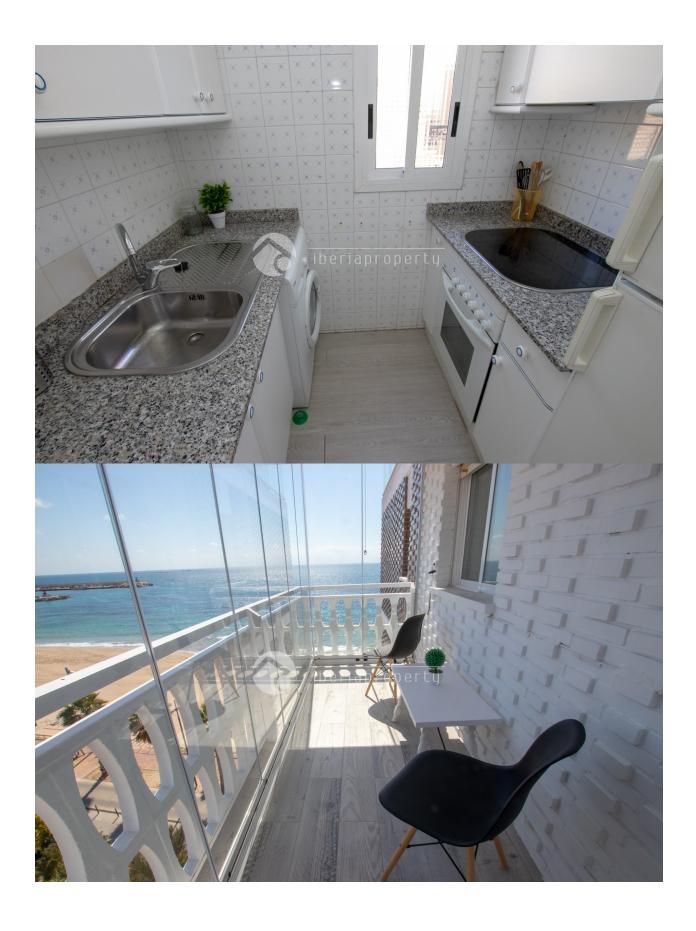

## **DESCRIPTION**

This apartment is located in the centre of the main beach. It has 1 bedroom, 1 bathroom, independent kitchen, living room and glassed in terrace. The views over the harbour and beach are amazing. Ideal for 2 people.

## **GARDEN AND TERRACES**

East

• Covered terrace