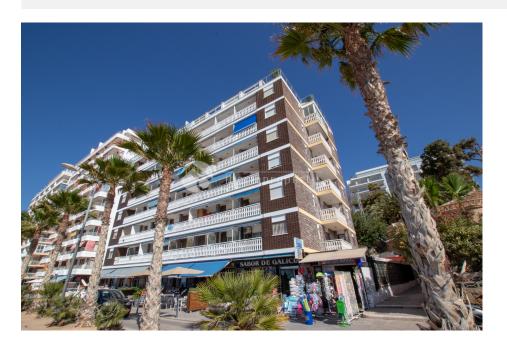

# VILLAJOYOSA (PLAYA CENTRO)

| INFO              |                               |  |
|-------------------|-------------------------------|--|
|                   |                               |  |
| :                 | Check                         |  |
| PROPERTY<br>TYPE: | Apartment                     |  |
| CITY:             | Villajoyosa<br>(Playa Centro) |  |
| BEDROOMS:         | 1                             |  |
| Bathrooms:        | 1                             |  |
| Build ( m2 ):     | 50                            |  |
| Plot ( m2 ):      | -                             |  |
| Terrace ( m2 ):   | 6                             |  |
| Year:             | 2015                          |  |
| Floor:            | 6                             |  |
| Beds              | 2                             |  |
|                   |                               |  |

## **DESCRIPTION**

This apartment is located in the centre of the main beach. It has 1 bedroom, 1 bathroom, independent kitchen, living room and glassed in terrace. The views over the harbour and beach are amazing. Ideal for 2 people.