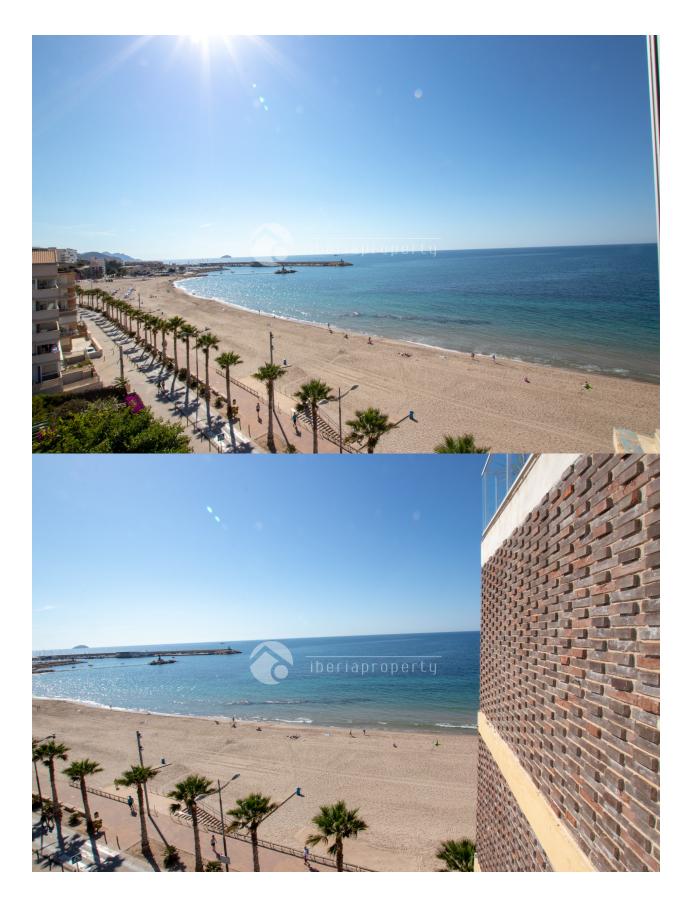

## **DESCRIPTION**

This apartment is located in the centre of the main beach. It has 1 bedroom, 1 bathroom, independent kitchen, living room and glassed in terrace. The views over the harbour and beach are amazing. Ideal for 2 people.

## **ENERGETIC CERTIFIED**

| STYLE                                                                        | VIEWS     | AIRCONDITIONING | DISTANCE TO:       |
|------------------------------------------------------------------------------|-----------|-----------------|--------------------|
| <ul> <li>Contemporary</li> <li>Panoramic views</li> <li>Sea views</li> </ul> |           | Livingroom      | Beach : 50 m       |
|                                                                              |           | Airport: 40 Km  |                    |
|                                                                              |           |                 | Town center: 100 m |
| ORIENTATION                                                                  | FURNITURE | FLOARING        | KITCHEN            |
|                                                                              |           |                 |                    |