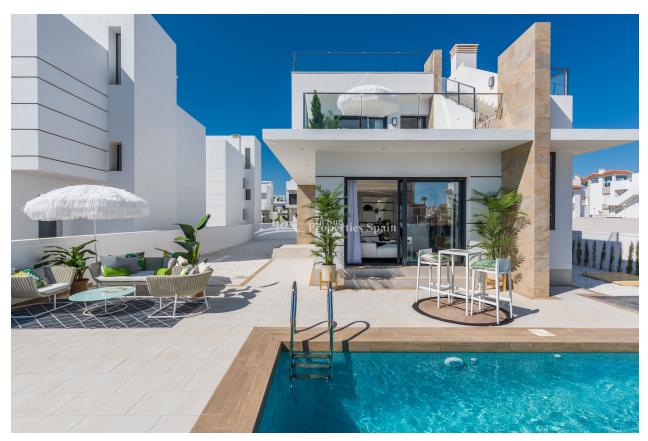

### **DESCRIPTION**

A stunning detached Villa over two levels with solarium. This Villa is Key Ready and located in DONA PEPA, CIUDAD QUESADA. Occupying a spacious 312m2 private plot with swimming pool, this 130m2 Villa boasts 3 bedrooms (one on the ground floor and two on the first floor, one with uncovered 15m2 terrace leading to the solarium), 3 bathrooms (one on the ground floor) and 43m2 sunny solarium. The style is modern, contemporary with open plan living dining space, sleek modern kitchen and private parking. Dona Pepa is an expanding residential area just 10 minutes drive from the beach, 5 minutes walk from amenities, 35 minutes drive from Alicante Airport, under 10 minutes drive from the Golf Course and 5 minutes walk from the medical centre.

# **GARDEN AND TERRACES**

Parking no Cars: 1

**PARKING** 

- Open terraceStone walls
- Private garden

• Tile floors • Stone floors