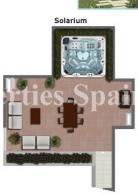

### **DESCRIPTION**

A stunning detached Villa over two levels with solarium. This Villa is Key Ready and located in DONA PEPA, CIUDAD QUESADA. Occupying a spacious 312m2 private plot with swimming pool, this 130m2 Villa boasts 3 bedrooms (one on the ground floor and two on the first floor, one with uncovered 15m2 terrace leading to the solarium), 3 bathrooms (one on the ground floor) and 43m2 sunny solarium. The style is modern, contemporary with open plan living dining space, sleek modern kitchen and private parking. Dona Pepa is an expanding residential area just 10 minutes drive from the beach, 5 minutes walk from amenities, 35 minutes drive from Alicante Airport, under 10 minutes drive from the Golf Course and 5 minutes walk from the medical centre.

## **EXTRA**

- Built in wardrobes
- · Reinforced door
- Double glazed windows

Villa Agata: 130m² Plot: 312m² Terrace: 18m² Roof Terrace: 43m²