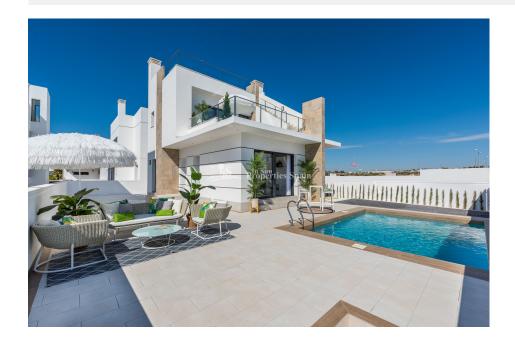

### **DESCRIPTION**

A stunning detached Villa over two levels with solarium. This Villa is Key Ready and located in DONA PEPA, CIUDAD QUESADA. Occupying a spacious 312m2 private plot with swimming pool, this 130m2 Villa boasts 3 bedrooms (one on the ground floor and two on the first floor, one with uncovered 15m2 terrace leading to the solarium), 3 bathrooms (one on the ground floor) and 43m2 sunny solarium. The style is modern, contemporary with open plan living dining space, sleek modern kitchen and private parking. Dona Pepa is an expanding residential area just 10 minutes drive from the beach, 5 minutes walk from amenities, 35 minutes drive from Alicante Airport, under 10 minutes drive from the Golf Course and 5 minutes walk from the medical centre.

# **GARDEN AND TERRACES**

Parking no Cars: 1

**PARKING** 

- Open terraceStone walls
- Private garden

• Tile floors • Stone floors

## **EXTRA**

- Built in wardrobes
- · Reinforced door
- Double glazed windows

Villa Agata: 130m² Plot: 312m² Terrace: 18m² Roof Terrace: 43m²