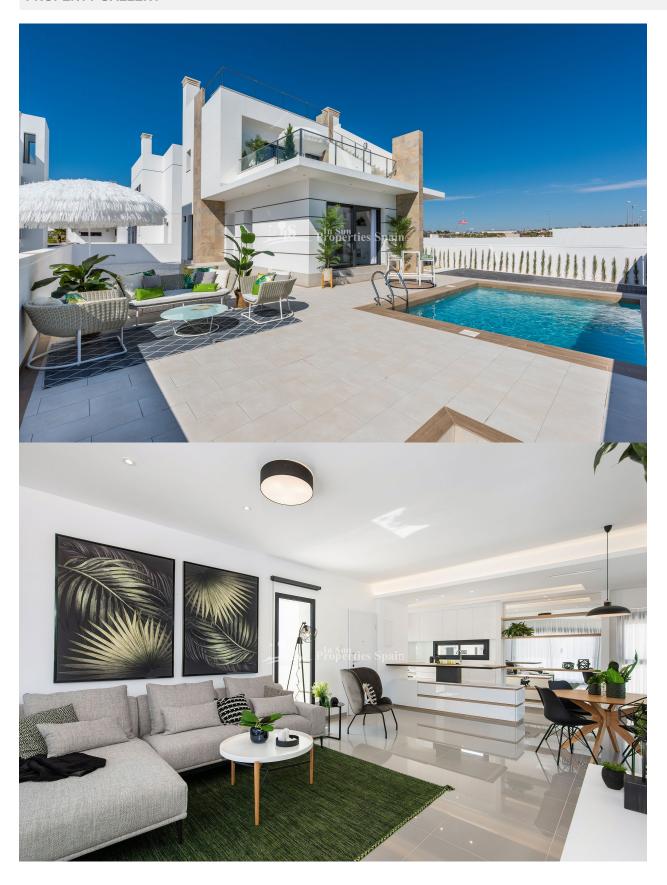

### **DESCRIPTION**

A stunning detached Villa over two levels with solarium. This Villa is Key Ready and located in DONA PEPA, CIUDAD QUESADA. Occupying a spacious 312m2 private plot with swimming pool, this 130m2 Villa boasts 3 bedrooms (one on the ground floor and two on the first floor, one with uncovered 15m2 terrace leading to the solarium), 3 bathrooms (one on the ground floor) and 43m2 sunny solarium. The style is modern, contemporary with open plan living dining space, sleek modern kitchen and private parking. Dona Pepa is an expanding residential area just 10 minutes drive from the beach, 5 minutes walk from amenities, 35 minutes drive from Alicante Airport, under 10 minutes drive from the Golf Course and 5 minutes walk from the medical centre.

# **GARDEN AND TERRACES**

Parking no Cars: 1

**PARKING** 

- Open terraceStone walls
- Private garden

• Tile floors • Stone floors