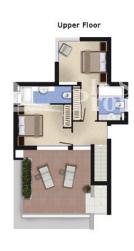

### **DESCRIPTION**

A stunning detached Villa over two levels with solarium. This Villa is Key Ready and located in DONA PEPA, CIUDAD QUESADA. Occupying a spacious 312m2 private plot with swimming pool, this 130m2 Villa boasts 3 bedrooms (one on the ground floor and two on the first floor, one with uncovered 15m2 terrace leading to the solarium), 3 bathrooms (one on the ground floor) and 43m2 sunny solarium. The style is modern, contemporary with open plan living dining space, sleek modern kitchen and private parking. Dona Pepa is an expanding residential area just 10 minutes drive from the beach, 5 minutes walk from amenities, 35 minutes drive from Alicante Airport, under 10 minutes drive from the Golf Course and 5 minutes walk from the medical centre.

## **EXTRA**

- Built in wardrobes
- · Reinforced door
- Double glazed windows

Villa Agata: 130m² Plot: 312m² Terrace: 18m² Roof Terrace: 43m²