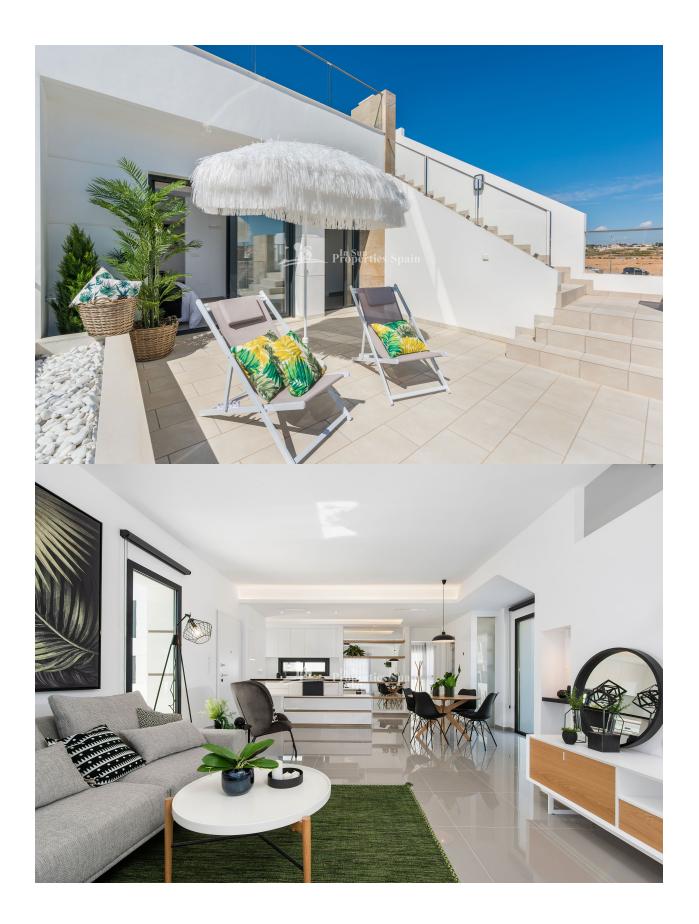

### **DESCRIPTION**

A stunning detached Villa over two levels with solarium. This Villa is Key Ready and located in DONA PEPA, CIUDAD QUESADA. Occupying a spacious 312m2 private plot with swimming pool, this 130m2 Villa boasts 3 bedrooms (one on the ground floor and two on the first floor, one with uncovered 15m2 terrace leading to the solarium), 3 bathrooms (one on the ground floor) and 43m2 sunny solarium. The style is modern, contemporary with open plan living dining space, sleek modern kitchen and private parking. Dona Pepa is an expanding residential area just 10 minutes drive from the beach, 5 minutes walk from amenities, 35 minutes drive from Alicante Airport, under 10 minutes drive from the Golf Course and 5 minutes walk from the medical centre.

# **GARDEN AND TERRACES**

Parking no Cars: 1

**PARKING** 

- Open terraceStone walls
- Private garden

• Tile floors • Stone floors