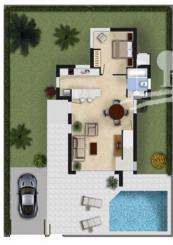

### **DESCRIPTION**

A stunning detached Villa over two levels with solarium. This Villa is Key Ready and located in DONA PEPA, CIUDAD QUESADA. Occupying a spacious 312m2 private plot with swimming pool, this 130m2 Villa boasts 3 bedrooms (one on the ground floor and two on the first floor, one with uncovered 15m2 terrace leading to the solarium), 3 bathrooms (one on the ground floor) and 43m2 sunny solarium. The style is modern, contemporary with open plan living dining space, sleek modern kitchen and private parking. Dona Pepa is an expanding residential area just 10 minutes drive from the beach, 5 minutes walk from amenities, 35 minutes drive from Alicante Airport, under 10 minutes drive from the Golf Course and 5 minutes walk from the medical centre.

## **EXTRA**

- Built in wardrobes
- · Reinforced door
- Double glazed windows

Villa Agata: 130m² Plot: 312m² Terrace: 18m² Roof Terrace: 43m²

### Ground Floor

Imagen Artística carece de valor contractual/Artístic Image free of contractual nature

"OUR EXPERIENCE IS YOUR GUARANTEE"