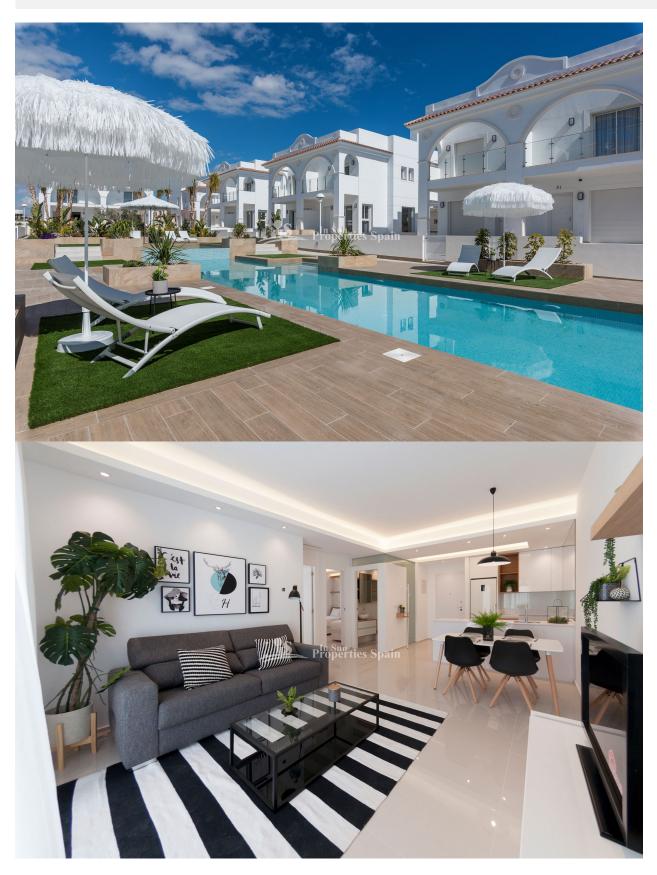

#### **DESCRIPTION**

In the Allegra residential complex in Doña Pepa - Ciudad Quesada you can find different models of homes: flats and semi-detached duplexes. It is a gated community, with beautiful garden areas, communal pool and parking, designed in Mediterranean style. The apartments overlook the pool and garden. This property consists of 2 bedrooms, 2 bathrooms, living-dining room, kitchen and terrace, with private parking. Its Mediterranean style exterior design contrasts with its contemporary interior design, with high quality finishes. It is located just 30 minutes from Alicante airport and 5 minutes from the most spectacular beaches of the Costa Blanca. It is the perfect place for your holidays and to live all year round.

## **STYLE**

Modern

**PARKING** 

Contemporary

## **GARDEN AND TERRACES**

- Covered terrace
- Open terrace
- Landscaped
- Private garden
- Communal Garden