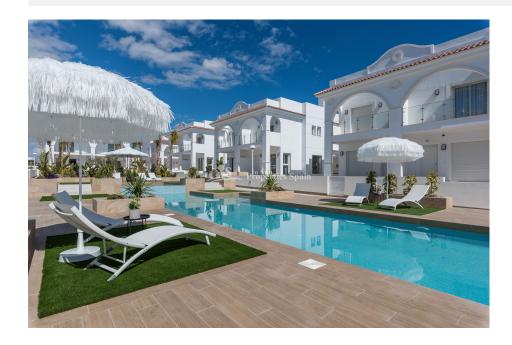

#### **DESCRIPTION**

In the Allegra residential complex in Doña Pepa - Ciudad Quesada you can find different models of homes: flats and semi-detached duplexes. It is a gated community, with beautiful garden areas, communal pool and parking, designed in Mediterranean style. The apartments overlook the pool and garden. This property consists of 2 bedrooms, 2 bathrooms, living-dining room, kitchen and terrace, with private parking. Its Mediterranean style exterior design contrasts with its contemporary interior design, with high quality finishes. It is located just 30 minutes from Alicante airport and 5 minutes from the most spectacular beaches of the Costa Blanca. It is the perfect place for your holidays and to live all year round.

## **GARDEN AND TERRACES**

- Covered terrace
- Open terrace
- Landscaped
- Private garden
- Communal Garden