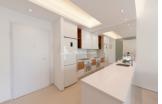

A-ROJALES (DONA PEPA)**



| INFO              |                                |
|-------------------|--------------------------------|
| PRICE:            | 271.273 €                      |
| PROPERTY<br>TYPE: | Apartment (Penthouse)          |
| CITY:             | Quesada-Rojales<br>(Dona Pepa) |
| BEDROOMS:         | 2                              |
| Bathrooms:        | 2                              |
| Build ( m2 ):     | 82                             |
| Plot ( m2 ):      | -                              |
| Terrace ( m2 ):   | 7                              |
| Year:             | 2019                           |
| Floor:            | -                              |
| Old price         | -                              |
|                   |                                |









#### **DESCRIPTION**

In the Allegra residential complex in Doña Pepa - Ciudad Quesada you can find different models of homes: flats and semi-detached duplexes. It is a gated community, with beautiful garden areas, communal pool and parking, designed in Mediterranean style. The apartments overlook the pool and garden. This property consists of 2 bedrooms, 2 bathrooms, living-dining room, kitchen and terrace, with private parking. Its Mediterranean style exterior design contrasts with its contemporary interior design, with high quality finishes. It is located just 30 minutes from Alicante airport and 5 minutes from the most spectacular beaches of the Costa Blanca. It is the perfect place for your holidays and to live all year round.

#### **ENERGETIC CERTIFIED**

Image type unknown

e