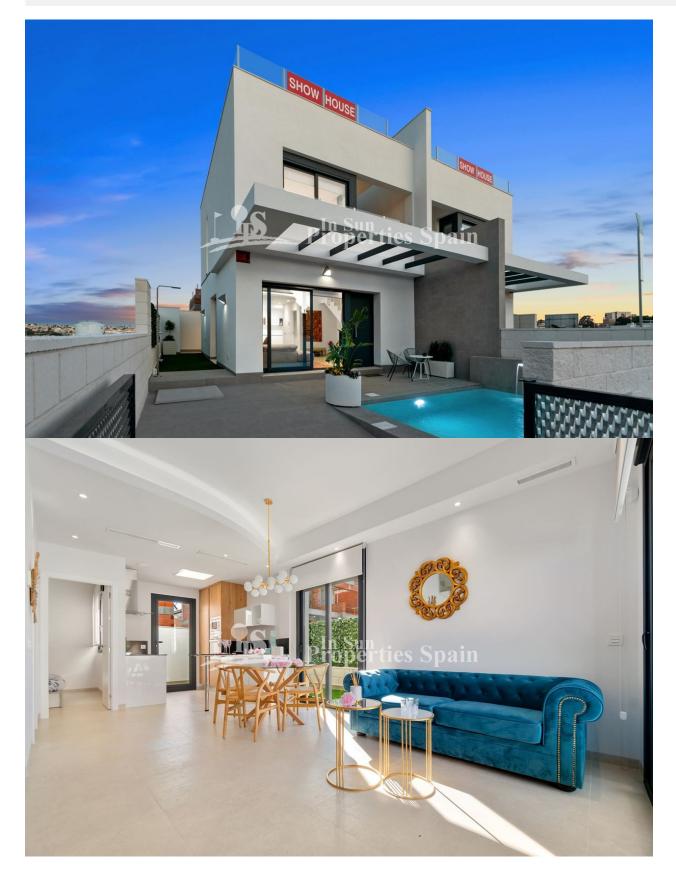

### DESCRIPTION

REF: # 6731

We are convinced that this development in VILLAMARTIN PAU26 will surprise you not only for its design and its dimensions but for the new pools that have been added. There are 25, 3 bed, 3 bath quad houses and semi-detached villas available all with large plots. This is a 3 bed 99,80m2 SEMI-DETACHED VILLA on a generous 117m2 plot with 19'60m2 sunny roof solarium. The accommodation distributes as; Ground Floor - a modern contemporary open plan design with one bedroom and a bathroom on this level, along with a modern kitchen and dining area. There are two further bedrooms and 2 bathrooms on the First Floor. There is parking within the plot and you have access to the communal green areas, swimming pool and BBQ zone. Pre-installation of AC, heated floor in the bathrooms, alarm and pre-installation for electric blinds in the lounge. Due for delivery from July 2019. Villamartín offers a wide range of services. For over 40 years it has been a golf tourist attraction and as it is expected from a residential complex of this standard all services are fully developed. The area is also known to have one of the healthiest climates in the world. Villamartin is also very close to renowned high standard international school EI Limonar and La Zenia Boulevard - the newest shopping centre in our area and also the largest one in the Alicante region. At over 160,000m2 It offers more than 150 shops and services including a huge supermarket Alcampo, Leroy Merlin, Primark, Swarovski, Decathlon, Massimo Dutti, Zara, Stradivarius and much more. There are many commercial centers including the well know Villamartin Plaza and La Fuente Centre along with many restaurants, fashion shops, supermarkets, banks, pharmacies etc. Villamartin was built round one of the most prestigious golf courses on the Costa Blanca-Villamartín Golf Club- it is home to a Cosmopolitan and International community. Just a short distance away you can find 3 other golf courses such as Las Ramblas, Campoamor and La Finca. However, it is not only a golfers paradise, you can also find a large range of activities and entertainment for all the family; water parks in Torrevieja and Ciudad Quesada, 3km from some of the best beaches in the region, open weekly markets, cinemas etc. Villamartín is approximately 50 minutes from Alicante & Murcia Corvera airport. By Train there are connections Madrid-Alicante (2:30 h) AVE Madrid-Murcia & Barcelona-Alicante (4.5 h) \*Fase I has remaining one Key Ready property €180,000. Fase II, with delivery from July 2019 availability from €199,500

## PROPERTY GALLERY

"OUR EXPERIENCE IS YOUR GUARANTEE"