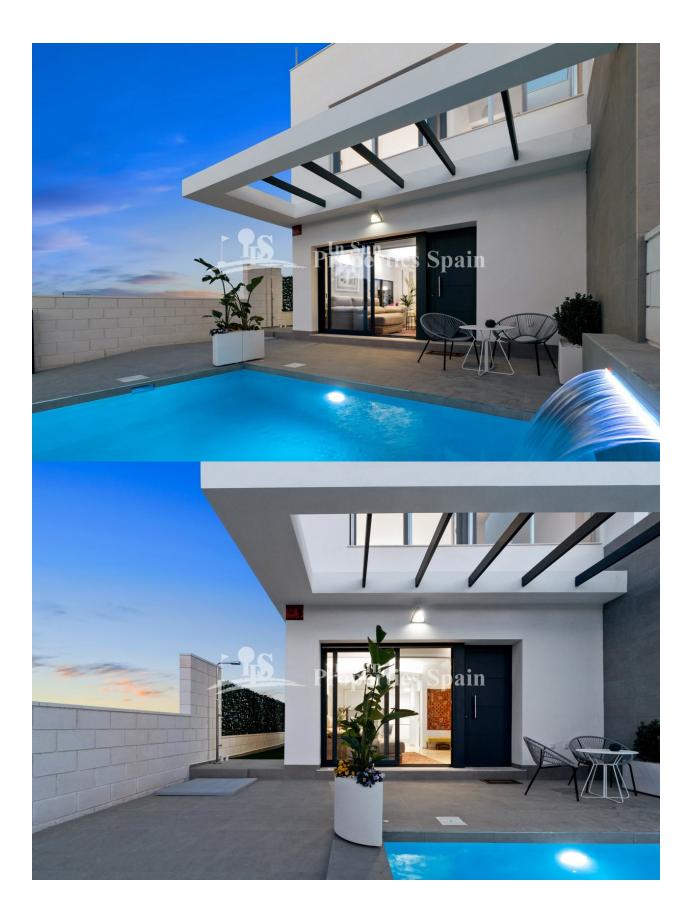

### DESCRIPTION

REF: # 6731

We are convinced that this development in VILLAMARTIN PAU26 will surprise you not only for its design and its dimensions but for the new pools that have been added. There are 25, 3 bed, 3 bath quad houses and semi-detached villas available all with large plots. This is a 3 bed 99,80m2 SEMI-DETACHED VILLA on a generous 117m2 plot with 19'60m2 sunny roof solarium. The accommodation distributes as; Ground Floor - a modern contemporary open plan design with one bedroom and a bathroom on this level, along with a modern kitchen and dining area. There are two further bedrooms and 2 bathrooms on the First Floor. There is parking within the plot and you have access to the communal green areas, swimming pool and BBQ zone. Pre-installation of AC, heated floor in the bathrooms, alarm and pre-installation for electric blinds in the lounge. Due for delivery from July 2019. Villamartín offers a wide range of services. For over 40 years it has been a golf tourist attraction and as it is expected from a residential complex of this standard all services are fully developed. The area is also known to have one of the healthiest climates in the world. Villamartin is also very close to renowned high standard international school EI Limonar and La Zenia Boulevard - the newest shopping centre in our area and also the largest one in the Alicante region. At over 160,000m2 It offers more than 150 shops and services including a huge supermarket Alcampo, Leroy Merlin, Primark, Swarovski, Decathlon, Massimo Dutti, Zara, Stradivarius and much more. There are many commercial centers including the well know Villamartin Plaza and La Fuente Centre along with many restaurants, fashion shops, supermarkets, banks, pharmacies etc. Villamartin was built round one of the most prestigious golf courses on the Costa Blanca-Villamartín Golf Club- it is home to a Cosmopolitan and International community. Just a short distance away you can find 3 other golf courses such as Las Ramblas, Campoamor and La Finca. However, it is not only a golfers paradise, you can also find a large range of activities and entertainment for all the family; water parks in Torrevieja and Ciudad Quesada, 3km from some of the best beaches in the region, open weekly markets, cinemas etc. Villamartín is approximately 50 minutes from Alicante & Murcia Corvera airport. By Train there are connections Madrid-Alicante (2:30 h) AVE Madrid-Murcia & Barcelona-Alicante (4.5 h) \*Fase I has remaining one Key Ready property €180,000. Fase II, with delivery from July 2019 availability from €199,500

### PARKING

Parking no Cars: 1

• Storage

VIEWS

- **GARDEN AND** TERRACES
- Covered terrace
- Open terrace
- Landscaped
- Stone walls
- BBQ/grill
- Private garden
- Communal Garden

HEATING

· Panoramic views

MAIN LIVING AREA