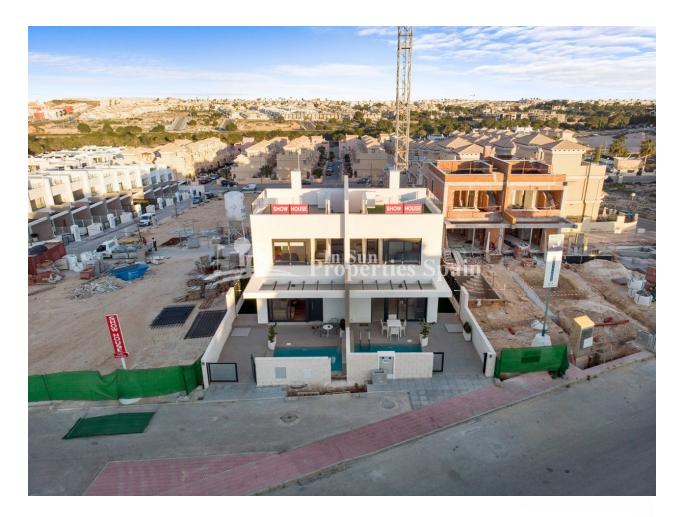

### DESCRIPTION

REF: # 6731

We are convinced that this development in VILLAMARTIN PAU26 will surprise you not only for its design and its dimensions but for the new pools that have been added. There are 25, 3 bed, 3 bath quad houses and semi-detached villas available all with large plots. This is a 3 bed 99,80m2 SEMI-DETACHED VILLA on a generous 117m2 plot with 19'60m2 sunny roof solarium. The accommodation distributes as; Ground Floor - a modern contemporary open plan design with one bedroom and a bathroom on this level, along with a modern kitchen and dining area. There are two further bedrooms and 2 bathrooms on the First Floor. There is parking within the plot and you have access to the communal green areas, swimming pool and BBQ zone. Pre-installation of AC, heated floor in the bathrooms, alarm and pre-installation for electric blinds in the lounge. Due for delivery from July 2019. Villamartín offers a wide range of services. For over 40 years it has been a golf tourist attraction and as it is expected from a residential complex of this standard all services are fully developed. The area is also known to have one of the healthiest climates in the world. Villamartin is also very close to renowned high standard international school EI Limonar and La Zenia Boulevard - the newest shopping centre in our area and also the largest one in the Alicante region. At over 160,000m2 It offers more than 150 shops and services including a huge supermarket Alcampo, Leroy Merlin, Primark, Swarovski, Decathlon, Massimo Dutti, Zara, Stradivarius and much more. There are many commercial centers including the well know Villamartin Plaza and La Fuente Centre along with many restaurants, fashion shops, supermarkets, banks, pharmacies etc. Villamartin was built round one of the most prestigious golf courses on the Costa Blanca-Villamartín Golf Club- it is home to a Cosmopolitan and International community. Just a short distance away you can find 3 other golf courses such as Las Ramblas, Campoamor and La Finca. However, it is not only a golfers paradise, you can also find a large range of activities and entertainment for all the family; water parks in Torrevieja and Ciudad Quesada, 3km from some of the best beaches in the region, open weekly markets, cinemas etc. Villamartín is approximately 50 minutes from Alicante & Murcia Corvera airport. By Train there are connections Madrid-Alicante (2:30 h) AVE Madrid-Murcia & Barcelona-Alicante (4.5 h) \*Fase I has remaining one Key Ready property €180,000. Fase II, with delivery from July 2019 availability from €199,500