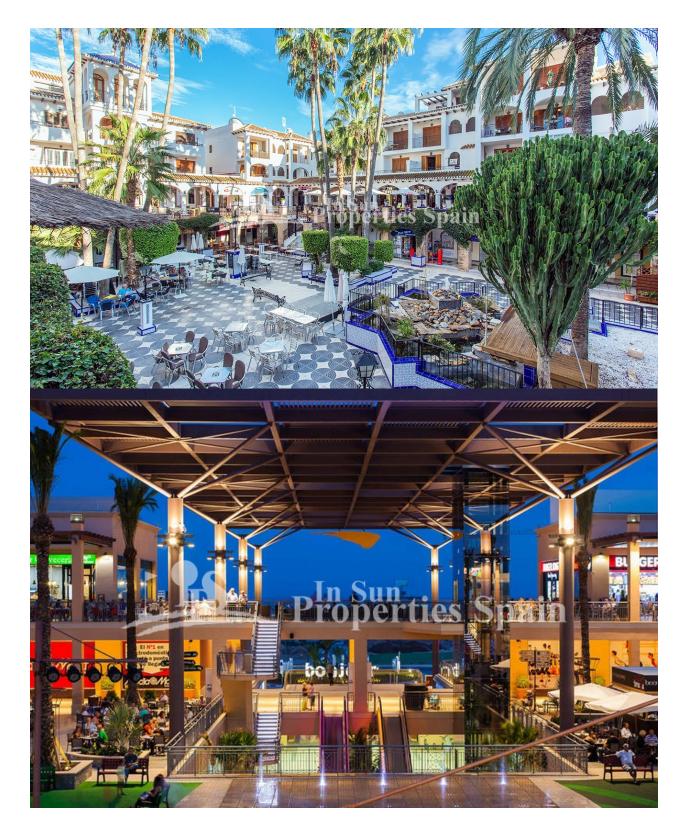

### DESCRIPTION

REF: # 6731

We are convinced that this development in VILLAMARTIN PAU26 will surprise you not only for its design and its dimensions but for the new pools that have been added. There are 25, 3 bed, 3 bath quad houses and semi-detached villas available all with large plots. This is a 3 bed 99,80m2 SEMI-DETACHED VILLA on a generous 117m2 plot with 19'60m2 sunny roof solarium. The accommodation distributes as; Ground Floor - a modern contemporary open plan design with one bedroom and a bathroom on this level, along with a modern kitchen and dining area. There are two further bedrooms and 2 bathrooms on the First Floor. There is parking within the plot and you have access to the communal green areas, swimming pool and BBQ zone. Pre-installation of AC, heated floor in the bathrooms, alarm and pre-installation for electric blinds in the lounge. Due for delivery from July 2019. Villamartín offers a wide range of services. For over 40 years it has been a golf tourist attraction and as it is expected from a residential complex of this standard all services are fully developed. The area is also known to have one of the healthiest climates in the world. Villamartin is also very close to renowned high standard international school EI Limonar and La Zenia Boulevard - the newest shopping centre in our area and also the largest one in the Alicante region. At over 160,000m2 It offers more than 150 shops and services including a huge supermarket Alcampo, Leroy Merlin, Primark, Swarovski, Decathlon, Massimo Dutti, Zara, Stradivarius and much more. There are many commercial centers including the well know Villamartin Plaza and La Fuente Centre along with many restaurants, fashion shops, supermarkets, banks, pharmacies etc. Villamartin was built round one of the most prestigious golf courses on the Costa Blanca-Villamartín Golf Club- it is home to a Cosmopolitan and International community. Just a short distance away you can find 3 other golf courses such as Las Ramblas, Campoamor and La Finca. However, it is not only a golfers paradise, you can also find a large range of activities and entertainment for all the family; water parks in Torrevieja and Ciudad Quesada, 3km from some of the best beaches in the region, open weekly markets, cinemas etc. Villamartín is approximately 50 minutes from Alicante & Murcia Corvera airport. By Train there are connections Madrid-Alicante (2:30 h) AVE Madrid-Murcia & Barcelona-Alicante (4.5 h) \*Fase I has remaining one Key Ready property €180,000. Fase II, with delivery from July 2019 availability from €199,500