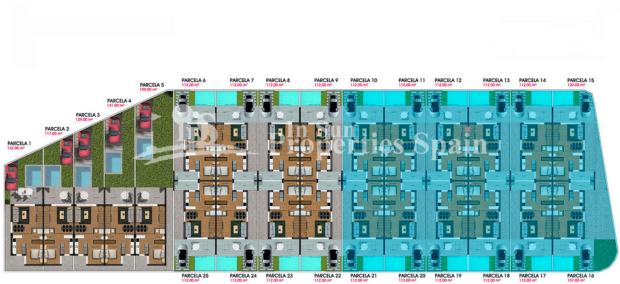

### DESCRIPTION

REF: # 6731

We are convinced that this development in VILLAMARTIN PAU26 will surprise you not only for its design and its dimensions but for the new pools that have been added. There are 25, 3 bed, 3 bath quad houses and semi-detached villas available all with large plots. This is a 3 bed 99,80m2 SEMI-DETACHED VILLA on a generous 117m2 plot with 19'60m2 sunny roof solarium. The accommodation distributes as; Ground Floor - a modern contemporary open plan design with one bedroom and a bathroom on this level, along with a modern kitchen and dining area. There are two further bedrooms and 2 bathrooms on the First Floor. There is parking within the plot and you have access to the communal green areas, swimming pool and BBQ zone. Pre-installation of AC, heated floor in the bathrooms, alarm and pre-installation for electric blinds in the lounge. Due for delivery from July 2019. Villamartín offers a wide range of services. For over 40 years it has been a golf tourist attraction and as it is expected from a residential complex of this standard all services are fully developed. The area is also known to have one of the healthiest climates in the world. Villamartin is also very close to renowned high standard international school EI Limonar and La Zenia Boulevard - the newest shopping centre in our area and also the largest one in the Alicante region. At over 160,000m2 It offers more than 150 shops and services including a huge supermarket Alcampo, Leroy Merlin, Primark, Swarovski, Decathlon, Massimo Dutti, Zara, Stradivarius and much more. There are many commercial centers including the well know Villamartin Plaza and La Fuente Centre along with many restaurants, fashion shops, supermarkets, banks, pharmacies etc. Villamartin was built round one of the most prestigious golf courses on the Costa Blanca-Villamartín Golf Club- it is home to a Cosmopolitan and International community. Just a short distance away you can find 3 other golf courses such as Las Ramblas, Campoamor and La Finca. However, it is not only a golfers paradise, you can also find a large range of activities and entertainment for all the family; water parks in Torrevieja and Ciudad Quesada, 3km from some of the best beaches in the region, open weekly markets, cinemas etc. Villamartín is approximately 50 minutes from Alicante & Murcia Corvera airport. By Train there are connections Madrid-Alicante (2:30 h) AVE Madrid-Murcia & Barcelona-Alicante (4.5 h) \*Fase I has remaining one Key Ready property €180,000. Fase II, with delivery from July 2019 availability from €199,500