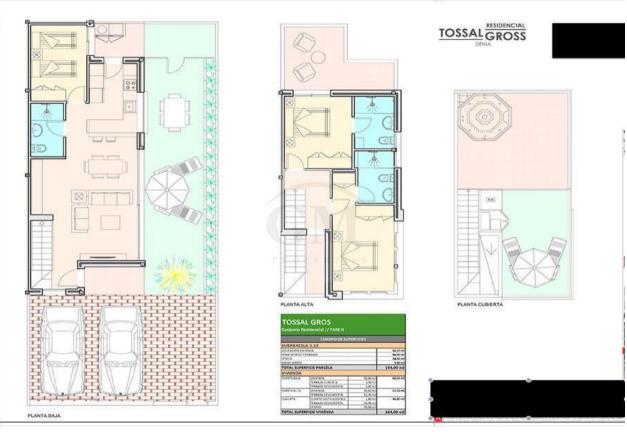

# PRICE: 281.000 € PROPERTY TYPE: Townhouse CITY: Denia BEDROOMS: 3 Bathrooms: 2 Build (m2): 164 Plot (m2): Terrace (m2): Year: Floor: -

Old price

### **DESCRIPTION**

Newly built complex in Dénia, in the Tossal Gros area, 1 km from the city center and 1.2 km from the sea. 44 semi-detached houses with 2 and 3 bedrooms. From 164 square meters built, on a private plot, with 2 private parking spaces. Common areas, pool and community gardens. Denia has a coast of 20 km; and the northern beaches are wide and sandy. In the south there are rocky coves. The city is located in a bay or natural harbor at the foot of the Montgó and shows old neighborhoods such as the one of Les Roques or Baix la Mar, the streets that come down from the castle remind us of the Arab past of the place. In Dénia you can enjoy a great gastronomy where paella, suquet, espencat, seafood, etc stand out. The climate of Denia is especially mild and placid, with an annual average of 18 °c. The winters are short and mild, and the summers are long and warm. Denia communicates, through the national road N-332 and through the Ap-7 E-15 Exit 62. It also has a bus and rail station.

# **EXTRA**

- Built in wardrobes
- Reinforced door
- Double glazed windows
- Storage roomLaundry roomInternet

| TIPO          | DORMITORIOS | BAÑOS | ASEOS | PLANTA BAJA | PLANTA ALTA | m2 VIVIENDA | TERRAZAS | SOLARIUM | m2 VIVIENDA | m' TOTAL<br>PARCELA | PRECIO       | FECHA DE ENTREGA | ESTADO     |
|---------------|-------------|-------|-------|-------------|-------------|-------------|----------|----------|-------------|---------------------|--------------|------------------|------------|
| TYPE BEDROOMS | BEDROOMS    | BATHS |       | LOW LEVEL   | TOP FLOOR   | TOTAL       | TERRAZE  | SOLARIUM | TOTAL       | PLOT                | PRICE        | COMPLETION DATE  | STATUS     |
| 33            | 2           | 2     | 1     | 58,8        | 42,83       | 101,63      | 28,91    | 37,54    | 168,08      | 174                 | 275.000,00 € | MAYO 2,019       | MESERVADO  |
| 34            | 2           | 2     | 1     | 58,8        | 42,83       | 101,63      | 28,91    | 37,54    | 168,08      | 154                 | 280,000,00 € | MAYO 2,019       | RESERVADO  |
| 35            | 2           | 2     | 1     | 58,8        | 42,83       | 101,63      | 28,91    | 37,54    | 168,08      | 154                 | 275.000,00 € | MAYO 2,019       | DISPONIBLE |
| 36            | 2           | 2     | 1     | 58,8        | 42,83       | 101,63      | 28,91    | 37,54    | 168,08      | 154                 | 280,000,00 € | MAYO 2,019       | DISPONIBLE |
| 37            | 2           | 2     | 1     | 58,8        | 42,83       | 101,63      | 28,91    | 37,54    | 168,08      | 154                 | 275.000,00 € | MAYO 2,019       | DISPONIBLE |
| 38            | 2           | 2     | 1     | 58,8        | 42,83       | 101,63      | 28,91    | 37,54    | 168,08      | 232                 | 320,000,00 € | MAYO 2,019       | DISPONIBLE |
| 39            | 2           | 2     | 1     | 58,8        | 42,83       | 101,63      | 28,91    | 37,54    | 168,08      | 200                 | 310.000,00 € | MAYO 2,019       | ASA        |
| 40            | 2           | 2     | 1     | 58,8        | 42,83       | 101,63      | 28,91    | 37,54    | 168,08      | 154                 | 290,000,00 € | MAY0 2,019       | DISPONIBLE |
| 41            | 2           | 2     | 1     | 58,8        | 42,83       | 101,63      | 28,91    | 37,54    | 168,08      | 154                 | 300,000,00 € | MAY0 2,019       | DISPONIBLE |
| 42            | 1           | 2     | 1     | 58,8        | 42,83       | 101,63      | 28,91    | 37,54    | 168,08      | 154                 | 290,000,00€  | MAY0 2,019       | DISPONIBLE |
| 43            | 2           | 2     | 1     | 58,8        | 42,83       | 101,63      | 28,91    | 37,54    | 168,08      | 154                 | 300,000,00€  | MAYO 2,019       | DISPONIBLE |
| 44            | 2           | 2     | 1     | 58,8        | 42,83       | 101,63      | 28,91    | 37,54    | 168,08      | 160                 |              | MAYO 2,019       | VENDIDA    |