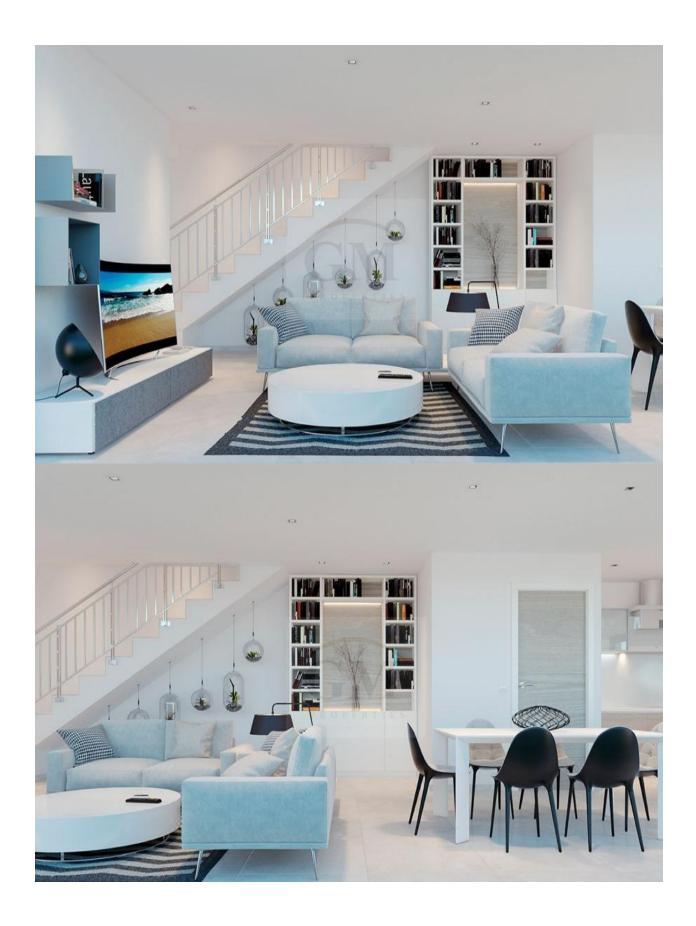

### **FLOARING GARDEN AND TERRACES**

• Tile floors

**MAIN LIVING AREA** 

• Bathroom en-suite

- Covered terraceOpen terrace

  - Communal Garden

# **EXTRA**

- Built in wardrobes
- Reinforced door
- Double glazed windows
- Storage roomLaundry roomInternet

| TIPO          | DORMITORIOS | BAÑOS | ASEOS | PLANTA BAJA | PLANTA ALTA | m2 VIVIENDA | TERRAZAS | SOLARIUM | m2 VIVIENDA | m' TOTAL<br>PARCELA | PRECIO       | FECHA DE ENTREGA | ESTADO     |
|---------------|-------------|-------|-------|-------------|-------------|-------------|----------|----------|-------------|---------------------|--------------|------------------|------------|
| TYPE BEDROOMS | BEDROOMS    | BATHS |       | LOW LEVEL   | TOP FLOOR   | TOTAL       | TERRAZE  | SOLARIUM | TOTAL       | PLOT                | PRICE        | COMPLETION DATE  | STATUS     |
| 33            | 2           | 2     | 1     | 58,8        | 42,83       | 101,63      | 28,91    | 37,54    | 168,08      | 174                 | 275.000,00 € | MAYO 2,019       | MESERVADO  |
| 34            | 2           | 2     | 1     | 58,8        | 42,83       | 101,63      | 28,91    | 37,54    | 168,08      | 154                 | 280,000,00 € | MAYO 2,019       | RESERVADO  |
| 35            | 2           | 2     | 1     | 58,8        | 42,83       | 101,63      | 28,91    | 37,54    | 168,08      | 154                 | 275.000,00 € | MAYO 2,019       | DISPONIBLE |
| 36            | 2           | 2     | 1     | 58,8        | 42,83       | 101,63      | 28,91    | 37,54    | 168,08      | 154                 | 280,000,00 € | MAYO 2,019       | DISPONIBLE |
| 37            | 2           | 2     | 1     | 58,8        | 42,83       | 101,63      | 28,91    | 37,54    | 168,08      | 154                 | 275.000,00 € | MAYO 2,019       | DISPONIBLE |
| 38            | 2           | 2     | 1     | 58,8        | 42,83       | 101,63      | 28,91    | 37,54    | 168,08      | 232                 | 320,000,00 € | MAYO 2,019       | DISPONIBLE |
| 39            | 2           | 2     | 1     | 58,8        | 42,83       | 101,63      | 28,91    | 37,54    | 168,08      | 200                 | 310.000,00 € | MAYO 2,019       | ASA        |
| 40            | 2           | 2     | 1     | 58,8        | 42,83       | 101,63      | 28,91    | 37,54    | 168,08      | 154                 | 290,000,00 € | MAY0 2,019       | DISPONIBLE |
| 41            | 2           | 2     | 1     | 58,8        | 42,83       | 101,63      | 28,91    | 37,54    | 168,08      | 154                 | 300,000,00 € | MAY0 2,019       | DISPONIBLE |
| 42            | 1           | 2     | 1     | 58,8        | 42,83       | 101,63      | 28,91    | 37,54    | 168,08      | 154                 | 290,000,00€  | MAY0 2,019       | DISPONIBLE |
| 43            | 2           | 2     | 1     | 58,8        | 42,83       | 101,63      | 28,91    | 37,54    | 168,08      | 154                 | 300,000,00€  | MAYO 2,019       | DISPONIBLE |
| 44            | 2           | 2     | 1     | 58,8        | 42,83       | 101,63      | 28,91    | 37,54    | 168,08      | 160                 |              | MAYO 2,019       | VENDIDA    |