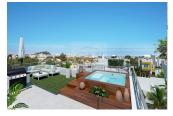

### **DESCRIPTION**

Newly built complex in Dénia, in the Tossal Gros area, 1 km from the city center and 1.2 km from the sea. 44 semi-detached houses with 2 and 3 bedrooms. From 164 square meters built, on a private plot, with 2 private parking spaces. Common areas, pool and community gardens. Denia has a coast of 20 km; and the northern beaches are wide and sandy. In the south there are rocky coves. The city is located in a bay or natural harbor at the foot of the Montgó and shows old neighborhoods such as the one of Les Roques or Baix la Mar, the streets that come down from the castle remind us of the Arab past of the place. In Dénia you can enjoy a great gastronomy where paella, suquet, espencat, seafood, etc stand out. The climate of Denia is especially mild and placid, with an annual average of 18 °c. The winters are short and mild, and the summers are long and warm. Denia communicates, through the national road N-332 and through the Ap-7 E-15 Exit 62. It also has a bus and rail station.