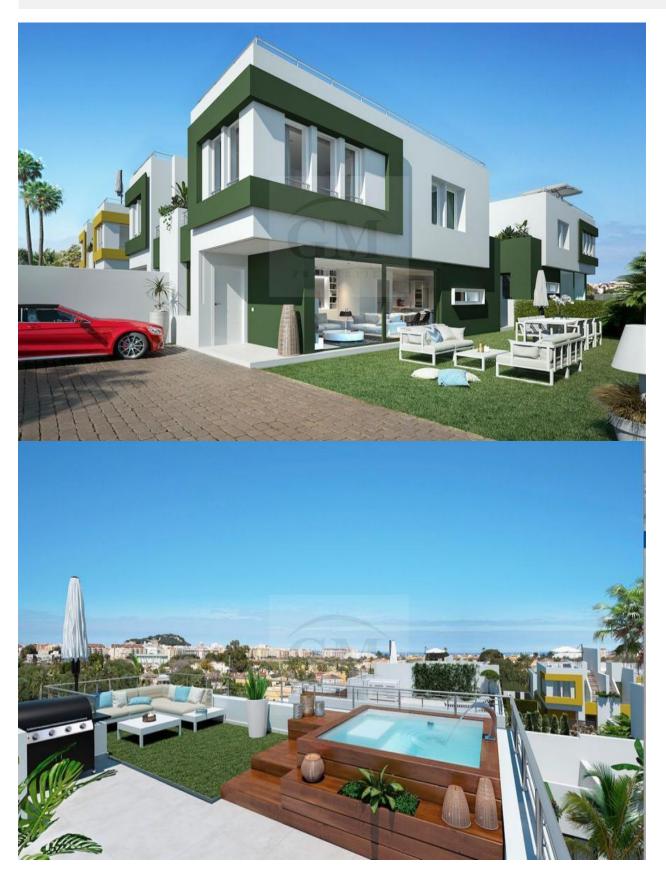

### **DESCRIPTION**

Newly built complex in Dénia, in the Tossal Gros area, 1 km from the city center and 1.2 km from the sea. 44 semi-detached houses with 2 and 3 bedrooms. From 164 square meters built, on a private plot, with 2 private parking spaces. Common areas, pool and community gardens. Denia has a coast of 20 km; and the northern beaches are wide and sandy. In the south there are rocky coves. The city is located in a bay or natural harbor at the foot of the Montgó and shows old neighborhoods such as the one of Les Roques or Baix la Mar, the streets that come down from the castle remind us of the Arab past of the place. In Dénia you can enjoy a great gastronomy where paella, suquet, espencat, seafood, etc stand out. The climate of Denia is especially mild and placid, with an annual average of 18 °c. The winters are short and mild, and the summers are long and warm. Denia communicates, through the national road N-332 and through the Ap-7 E-15 Exit 62. It also has a bus and rail station.

## **ENERGETIC CERTIFIED**

| STYLE    | VIEWS           | DISTANCE TO:       | PARKING            |  |
|----------|-----------------|--------------------|--------------------|--|
| • Modern | Panoramic views | Beach : 1 Km       | Garage no Cars : 1 |  |
|          |                 | Airport: 80 Km     | Parking no Cars: 1 |  |
|          |                 | Town center : 1 Km |                    |  |