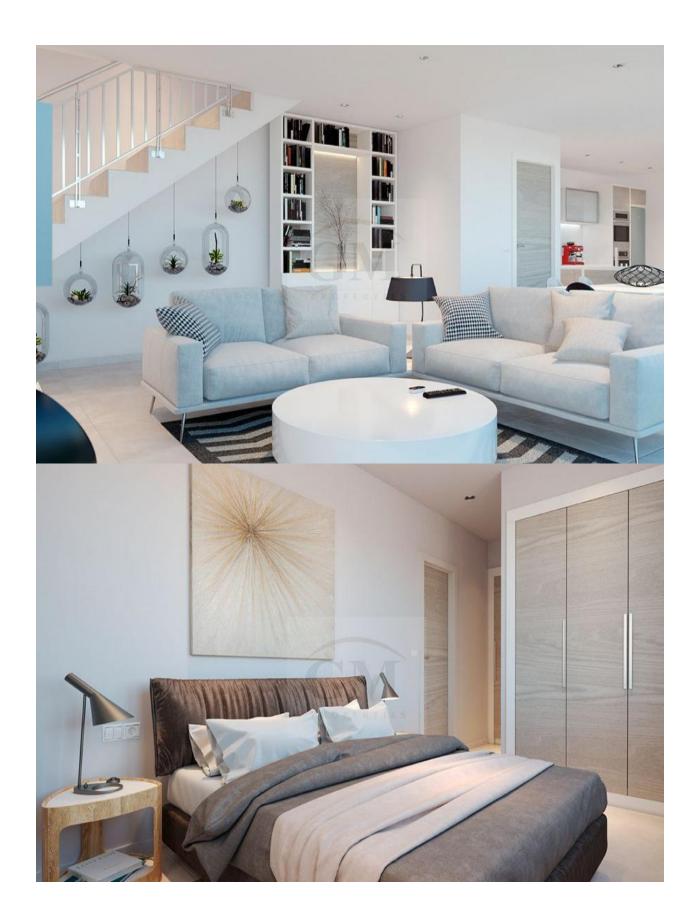

### **DESCRIPTION**

Newly built complex in Dénia, in the Tossal Gros area, 1 km from the city center and 1.2 km from the sea. 44 semi-detached houses with 2 and 3 bedrooms. From 164 square meters built, on a private plot, with 2 private parking spaces. Common areas, pool and community gardens. Denia has a coast of 20 km; and the northern beaches are wide and sandy. In the south there are rocky coves. The city is located in a bay or natural harbor at the foot of the Montgó and shows old neighborhoods such as the one of Les Roques or Baix la Mar, the streets that come down from the castle remind us of the Arab past of the place. In Dénia you can enjoy a great gastronomy where paella, suquet, espencat, seafood, etc stand out. The climate of Denia is especially mild and placid, with an annual average of 18 °c. The winters are short and mild, and the summers are long and warm. Denia communicates, through the national road N-332 and through the Ap-7 E-15 Exit 62. It also has a bus and rail station.

### **FLOARING GARDEN AND TERRACES**

• Tile floors

**MAIN LIVING AREA** 

• Bathroom en-suite

- Covered terraceOpen terrace

  - Communal Garden