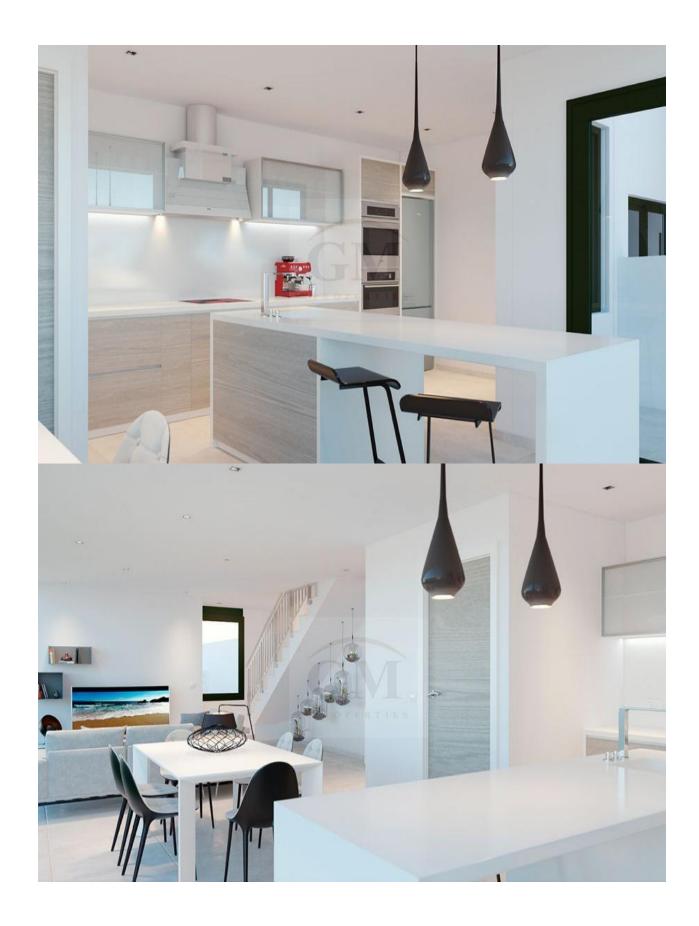

### **DESCRIPTION**

Newly built complex in Dénia, in the Tossal Gros area, 1 km from the city center and 1.2 km from the sea. 44 semi-detached houses with 2 and 3 bedrooms. From 164 square meters built, on a private plot, with 2 private parking spaces. Common areas, pool and community gardens. Denia has a coast of 20 km; and the northern beaches are wide and sandy. In the south there are rocky coves. The city is located in a bay or natural harbor at the foot of the Montgó and shows old neighborhoods such as the one of Les Roques or Baix la Mar, the streets that come down from the castle remind us of the Arab past of the place. In Dénia you can enjoy a great gastronomy where paella, suquet, espencat, seafood, etc stand out. The climate of Denia is especially mild and placid, with an annual average of 18 °c. The winters are short and mild, and the summers are long and warm. Denia communicates, through the national road N-332 and through the Ap-7 E-15 Exit 62. It also has a bus and rail station.

### **FLOARING GARDEN AND TERRACES**

• Tile floors

**MAIN LIVING AREA** 

• Bathroom en-suite

- Covered terraceOpen terrace

  - Communal Garden