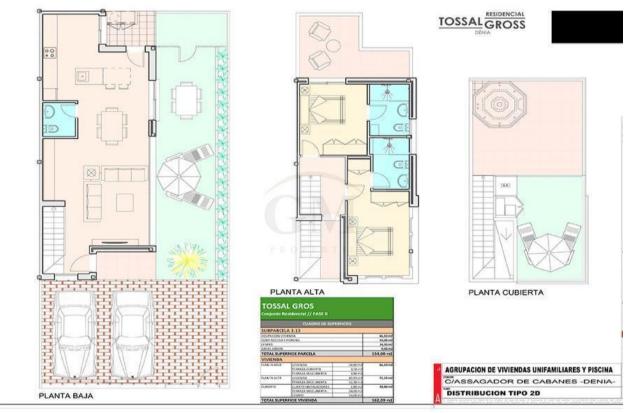

# PRICE: 281.000 € PROPERTY TYPE: Townhouse CITY: Denia BEDROOMS: 3 Bathrooms: 2 Build (m2): 164 Plot (m2): Terrace (m2): Year: Floor: -

Old price

### **DESCRIPTION**

Newly built complex in Dénia, in the Tossal Gros area, 1 km from the city center and 1.2 km from the sea. 44 semi-detached houses with 2 and 3 bedrooms. From 164 square meters built, on a private plot, with 2 private parking spaces. Common areas, pool and community gardens. Denia has a coast of 20 km; and the northern beaches are wide and sandy. In the south there are rocky coves. The city is located in a bay or natural harbor at the foot of the Montgó and shows old neighborhoods such as the one of Les Roques or Baix la Mar, the streets that come down from the castle remind us of the Arab past of the place. In Dénia you can enjoy a great gastronomy where paella, suquet, espencat, seafood, etc stand out. The climate of Denia is especially mild and placid, with an annual average of 18 °c. The winters are short and mild, and the summers are long and warm. Denia communicates, through the national road N-332 and through the Ap-7 E-15 Exit 62. It also has a bus and rail station.

# **EXTRA**

- Built in wardrobes
- Reinforced door
- Double glazed windows
- Storage roomLaundry roomInternet

| TIPO          | DORMITORIOS | BAÑOS | ASEOS | PLANTA BAJA | PLANTA ALTA | m2 VIVIENDA | TERRAZAS | SOLARIUM | m2 VIVIENDA | m' TOTAL<br>PARCELA | PRECIO       | FECHA DE ENTREGA | ESTADO     |
|---------------|-------------|-------|-------|-------------|-------------|-------------|----------|----------|-------------|---------------------|--------------|------------------|------------|
| TYPE BEDROOMS | BEDROOMS    | BATHS |       | LOW LEVEL   | TOP FLOOR   | TOTAL       | TERRAZE  | SOLARIUM | TOTAL       | PLOT                | PRICE        | COMPLETION DATE  | STATUS     |
| 33            | 2           | 2     | 1     | 58,8        | 42,83       | 101,63      | 28,91    | 37,54    | 168,08      | 174                 | 275.000,00 € | MAYO 2,019       | MESERVADO  |
| 34            | 2           | 2     | 1     | 58,8        | 42,83       | 101,63      | 28,91    | 37,54    | 168,08      | 154                 | 280,000,00 € | MAYO 2,019       | RESERVADO  |
| 35            | 2           | 2     | 1     | 58,8        | 42,83       | 101,63      | 28,91    | 37,54    | 168,08      | 154                 | 275.000,00 € | MAYO 2,019       | DISPONIBLE |
| 36            | 2           | 2     | 1     | 58,8        | 42,83       | 101,63      | 28,91    | 37,54    | 168,08      | 154                 | 280,000,00 € | MAYO 2,019       | DISPONIBLE |
| 37            | 2           | 2     | 1     | 58,8        | 42,83       | 101,63      | 28,91    | 37,54    | 168,08      | 154                 | 275.000,00 € | MAYO 2,019       | DISPONIBLE |
| 38            | 2           | 2     | 1     | 58,8        | 42,83       | 101,63      | 28,91    | 37,54    | 168,08      | 232                 | 320,000,00 € | MAYO 2,019       | DISPONIBLE |
| 39            | 2           | 2     | 1     | 58,8        | 42,83       | 101,63      | 28,91    | 37,54    | 168,08      | 200                 | 310.000,00 € | MAYO 2,019       | ASA        |
| 40            | 2           | 2     | 1     | 58,8        | 42,83       | 101,63      | 28,91    | 37,54    | 168,08      | 154                 | 290,000,00 € | MAY0 2,019       | DISPONIBLE |
| 41            | 2           | 2     | 1     | 58,8        | 42,83       | 101,63      | 28,91    | 37,54    | 168,08      | 154                 | 300,000,00 € | MAY0 2,019       | DISPONIBLE |
| 42            | 1           | 2     | 1     | 58,8        | 42,83       | 101,63      | 28,91    | 37,54    | 168,08      | 154                 | 290,000,00€  | MAY0 2,019       | DISPONIBLE |
| 43            | 2           | 2     | 1     | 58,8        | 42,83       | 101,63      | 28,91    | 37,54    | 168,08      | 154                 | 300,000,00€  | MAYO 2,019       | DISPONIBLE |
| 44            | 2           | 2     | 1     | 58,8        | 42,83       | 101,63      | 28,91    | 37,54    | 168,08      | 160                 |              | MAYO 2,019       | VENDIDA    |