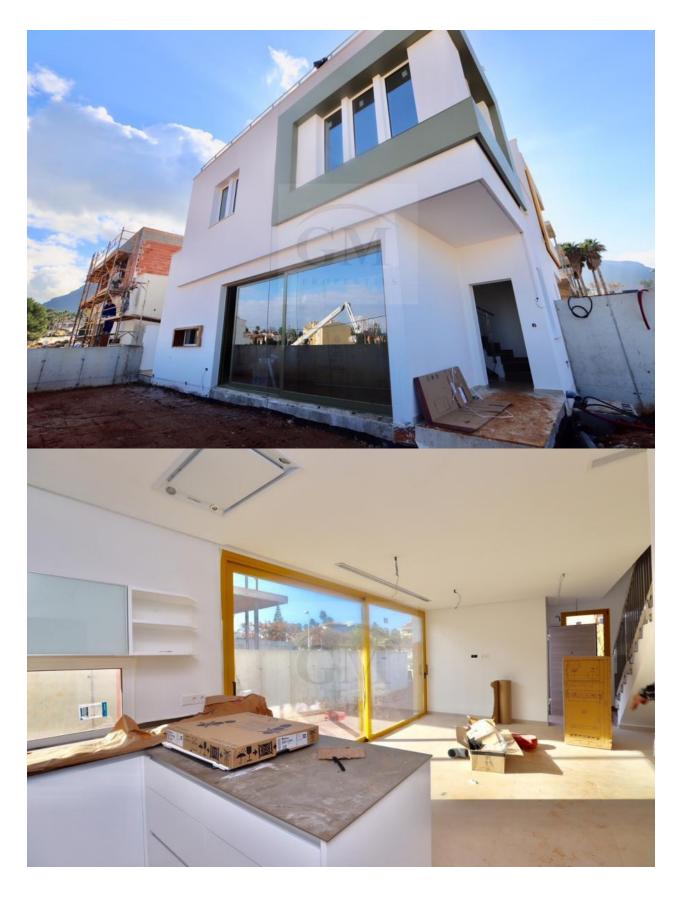

### **DESCRIPTION**

Newly built complex in Dénia, in the Tossal Gros area, 1 km from the city center and 1.2 km from the sea. 44 semi-detached houses with 2 and 3 bedrooms. From 164 square meters built, on a private plot, with 2 private parking spaces. Common areas, pool and community gardens. Denia has a coast of 20 km; and the northern beaches are wide and sandy. In the south there are rocky coves. The city is located in a bay or natural harbor at the foot of the Montgó and shows old neighborhoods such as the one of Les Roques or Baix la Mar, the streets that come down from the castle remind us of the Arab past of the place. In Dénia you can enjoy a great gastronomy where paella, suquet, espencat, seafood, etc stand out. The climate of Denia is especially mild and placid, with an annual average of 18 °c. The winters are short and mild, and the summers are long and warm. Denia communicates, through the national road N-332 and through the Ap-7 E-15 Exit 62. It also has a bus and rail station.

### **FLOARING GARDEN AND TERRACES**

• Tile floors

**MAIN LIVING AREA** 

• Bathroom en-suite

- Covered terraceOpen terrace

  - Communal Garden