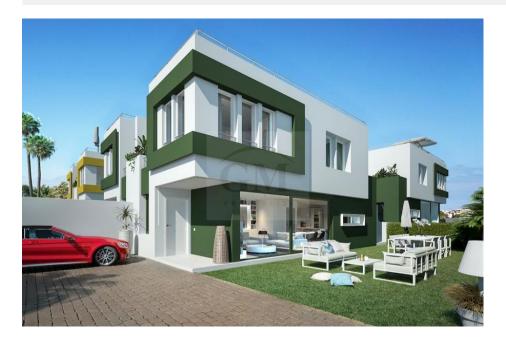

### **DESCRIPTION**

Newly built complex in Dénia, in the Tossal Gros area, 1 km from the city center and 1.2 km from the sea. 44 semi-detached houses with 2 and 3 bedrooms. From 164 square meters built, on a private plot, with 2 private parking spaces. Common areas, pool and community gardens. Denia has a coast of 20 km; and the northern beaches are wide and sandy. In the south there are rocky coves. The city is located in a bay or natural harbor at the foot of the Montgó and shows old neighborhoods such as the one of Les Roques or Baix la Mar, the streets that come down from the castle remind us of the Arab past of the place. In Dénia you can enjoy a great gastronomy where paella, suquet, espencat, seafood, etc stand out. The climate of Denia is especially mild and placid, with an annual average of 18 °c. The winters are short and mild, and the summers are long and warm. Denia communicates, through the national road N-332 and through the Ap-7 E-15 Exit 62. It also has a bus and rail station.