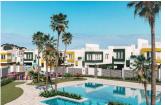

### **DESCRIPTION**

Newly built complex in Dénia, in the Tossal Gros area, 1 km from the city center and 1.2 km from the sea. 44 semi-detached houses with 2 and 3 bedrooms. From 164 square meters built, on a private plot, with 2 private parking spaces. Common areas, pool and community gardens. Denia has a coast of 20 km; and the northern beaches are wide and sandy. In the south there are rocky coves. The city is located in a bay or natural harbor at the foot of the Montgó and shows old neighborhoods such as the one of Les Roques or Baix la Mar, the streets that come down from the castle remind us of the Arab past of the place. In Dénia you can enjoy a great gastronomy where paella, suquet, espencat, seafood, etc stand out. The climate of Denia is especially mild and placid, with an annual average of 18 °c. The winters are short and mild, and the summers are long and warm. Denia communicates, through the national road N-332 and through the Ap-7 E-15 Exit 62. It also has a bus and rail station.