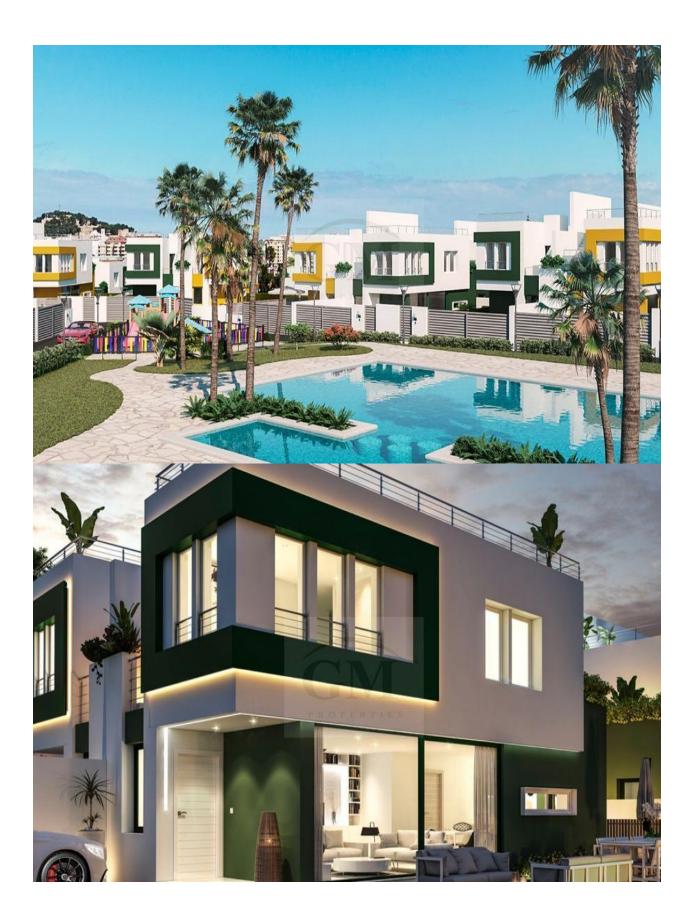

### **DESCRIPTION**

Newly built complex in Dénia, in the Tossal Gros area, 1 km from the city center and 1.2 km from the sea. 44 semi-detached houses with 2 and 3 bedrooms. From 164 square meters built, on a private plot, with 2 private parking spaces. Common areas, pool and community gardens. Denia has a coast of 20 km; and the northern beaches are wide and sandy. In the south there are rocky coves. The city is located in a bay or natural harbor at the foot of the Montgó and shows old neighborhoods such as the one of Les Roques or Baix la Mar, the streets that come down from the castle remind us of the Arab past of the place. In Dénia you can enjoy a great gastronomy where paella, suquet, espencat, seafood, etc stand out. The climate of Denia is especially mild and placid, with an annual average of 18 °c. The winters are short and mild, and the summers are long and warm. Denia communicates, through the national road N-332 and through the Ap-7 E-15 Exit 62. It also has a bus and rail station.

## **ENERGETIC CERTIFIED**

| STYLE    | VIEWS           | DISTANCE TO:       | PARKING            |  |
|----------|-----------------|--------------------|--------------------|--|
| • Modern | Panoramic views | Beach : 1 Km       | Garage no Cars : 1 |  |
|          |                 | Airport: 80 Km     | Parking no Cars: 1 |  |
|          |                 | Town center : 1 Km |                    |  |