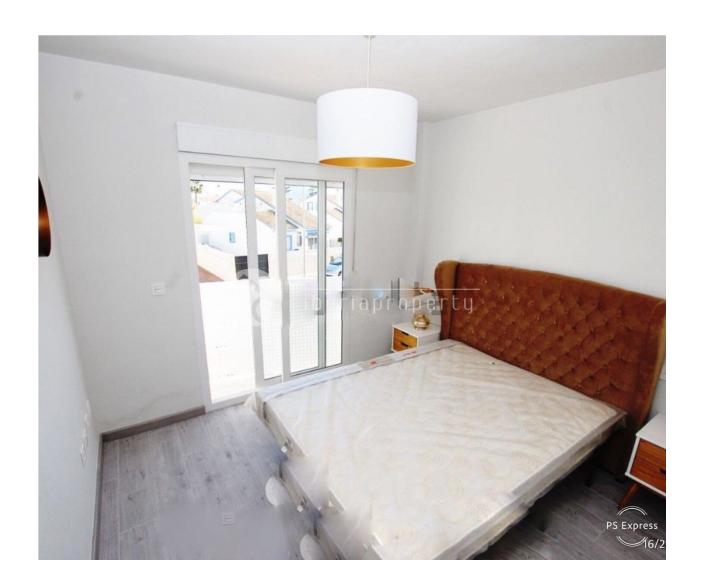

INFO

REF: # 6654 DENIA

| PRICE:          | 179.000 € |
|-----------------|-----------|
| PROPERTY TYPE:  | Townhouse |
| CITY:           | Denia     |
| BEDROOMS:       | 3         |
| Bathrooms:      | 2         |
| Build ( m2 ):   | 94        |
| Plot ( m2 ):    | -         |
| Terrace ( m2 ): | 10+10     |
| Year:           | -         |
| Floor:          | -         |
| Old price       | -         |

### **EXTRA**

• Built in wardrobes

PLANTA BAJA

"OUR EXPERIENCE IS YOUR GUARANTEE"