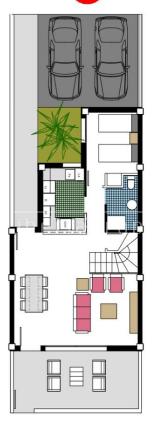

#### **DESCRIPTION**

New promotion of 24 duplex houses, 2 or 3 bedrooms, only 500 m from the beach, main floor with spacy living room with access to terrace, open fully equipped kitchen, access to terrace, bedroom with built-in wardrobe. storage room and water boiler under stairs, Upper floor has 2 bedrooms also with built-in wardrobe, another bathroom with walk-in shower and terrace with laundry. It also has pre-installation of air conditioning in master bedroom and living room. Every house has its own parking place for one or two cars. Comunal garden and swimming pool. The urbanisation is surrounded by fields of olive trees and orange trees. Very close to all services such as supermarkets, restaurants, sports center, hotel, natural park, golf, equestrian center, shopping center, less than 100 km from the international airports of Alicante and Valencia.

### **EXTRA**

• Built in wardrobes

PLANTA BAJA

"OUR EXPERIENCE IS YOUR GUARANTEE"