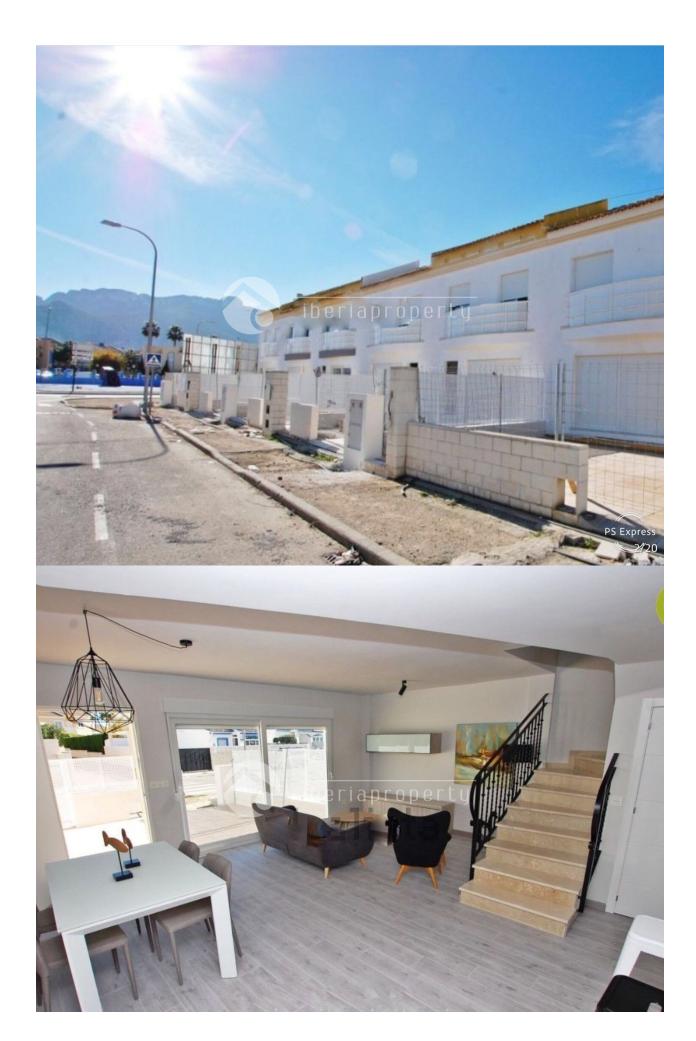

#### **DESCRIPTION**

New promotion of 24 duplex houses, 2 or 3 bedrooms, only 500 m from the beach, main floor with spacy living room with access to terrace, open fully equipped kitchen, access to terrace, bedroom with built-in wardrobe. storage room and water boiler under stairs, Upper floor has 2 bedrooms also with built-in wardrobe, another bathroom with walk-in shower and terrace with laundry. It also has pre-installation of air conditioning in master bedroom and living room. Every house has its own parking place for one or two cars. Comunal garden and swimming pool. The urbanisation is surrounded by fields of olive trees and orange trees. Very close to all services such as supermarkets, restaurants, sports center, hotel, natural park, golf, equestrian center, shopping center, less than 100 km from the international airports of Alicante and Valencia.

# **FLOARING**

- Tile floors
- Laminate floors