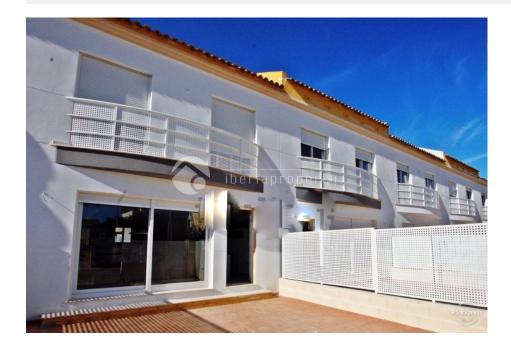

#### **DESCRIPTION**

New promotion of 24 duplex houses, 2 or 3 bedrooms, only 500 m from the beach, main floor with spacy living room with access to terrace, open fully equipped kitchen, access to terrace, bedroom with built-in wardrobe. storage room and water boiler under stairs, Upper floor has 2 bedrooms also with built-in wardrobe, another bathroom with walk-in shower and terrace with laundry. It also has pre-installation of air conditioning in master bedroom and living room. Every house has its own parking place for one or two cars. Comunal garden and swimming pool. The urbanisation is surrounded by fields of olive trees and orange trees. Very close to all services such as supermarkets, restaurants, sports center, hotel, natural park, golf, equestrian center, shopping center, less than 100 km from the international airports of Alicante and Valencia.