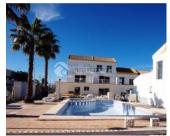

#### **DESCRIPTION**

New promotion of 24 duplex houses, 2 or 3 bedrooms, only 500 m from the beach, main floor with spacy living room with access to terrace, open fully equipped kitchen, access to terrace, bedroom with built-in wardrobe. storage room and water boiler under stairs, Upper floor has 2 bedrooms also with built-in wardrobe, another bathroom with walk-in shower and terrace with laundry. It also has pre-installation of air conditioning in master bedroom and living room. Every house has its own parking place for one or two cars. Comunal garden and swimming pool. The urbanisation is surrounded by fields of olive trees and orange trees. Very close to all services such as supermarkets, restaurants, sports center, hotel, natural park, golf, equestrian center, shopping center, less than 100 km from the international airports of Alicante and Valencia.