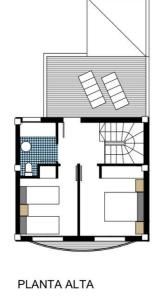

#### **DESCRIPTION**

New promotion of 24 duplex houses, 2 or 3 bedrooms, only 500 m from the beach, main floor with spacy living room with access to terrace, open fully equipped kitchen, access to terrace, bedroom with built-in wardrobe. storage room and water boiler under stairs, Upper floor has 2 bedrooms also with built-in wardrobe, another bathroom with walk-in shower and terrace with laundry. It also has pre-installation of air conditioning in master bedroom and living room. Every house has its own parking place for one or two cars. Comunal garden and swimming pool. The urbanisation is surrounded by fields of olive trees and orange trees. Very close to all services such as supermarkets, restaurants, sports center, hotel, natural park, golf, equestrian center, shopping center, less than 100 km from the international airports of Alicante and Valencia.

### **EXTRA**

• Built in wardrobes

PLANTA BAJA

"OUR EXPERIENCE IS YOUR GUARANTEE"