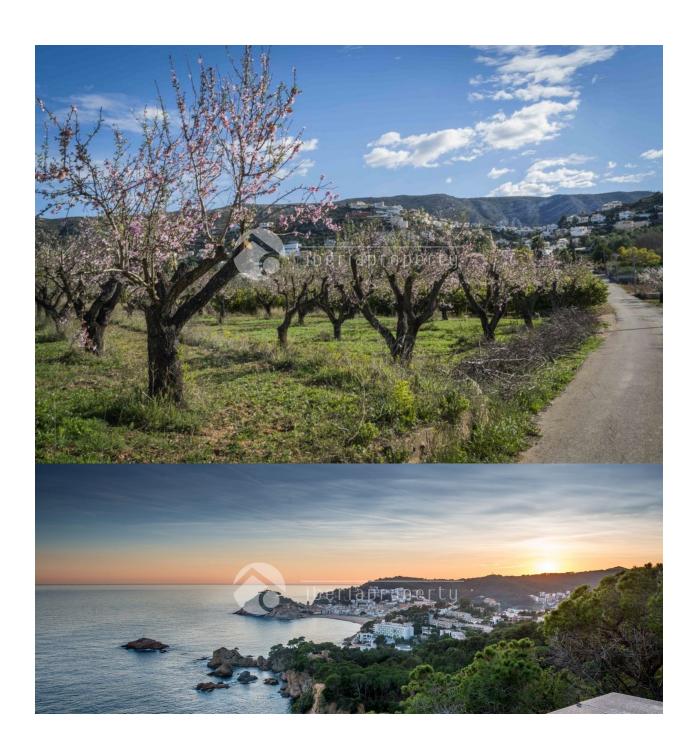

#### **DESCRIPTION**

New promotion of 24 duplex houses, 2 or 3 bedrooms, only 500 m from the beach, main floor with spacy living room with access to terrace, open fully equipped kitchen, access to terrace, bedroom with built-in wardrobe. storage room and water boiler under stairs, Upper floor has 2 bedrooms also with built-in wardrobe, another bathroom with walk-in shower and terrace with laundry. It also has pre-installation of air conditioning in master bedroom and living room. Every house has its own parking place for one or two cars. Comunal garden and swimming pool. The urbanisation is surrounded by fields of olive trees and orange trees. Very close to all services such as supermarkets, restaurants, sports center, hotel, natural park, golf, equestrian center, shopping center, less than 100 km from the international airports of Alicante and Valencia.

**KITCHEN** 

• Equipped kitchen

- Panoramic views
- Sea views
- Mountain views