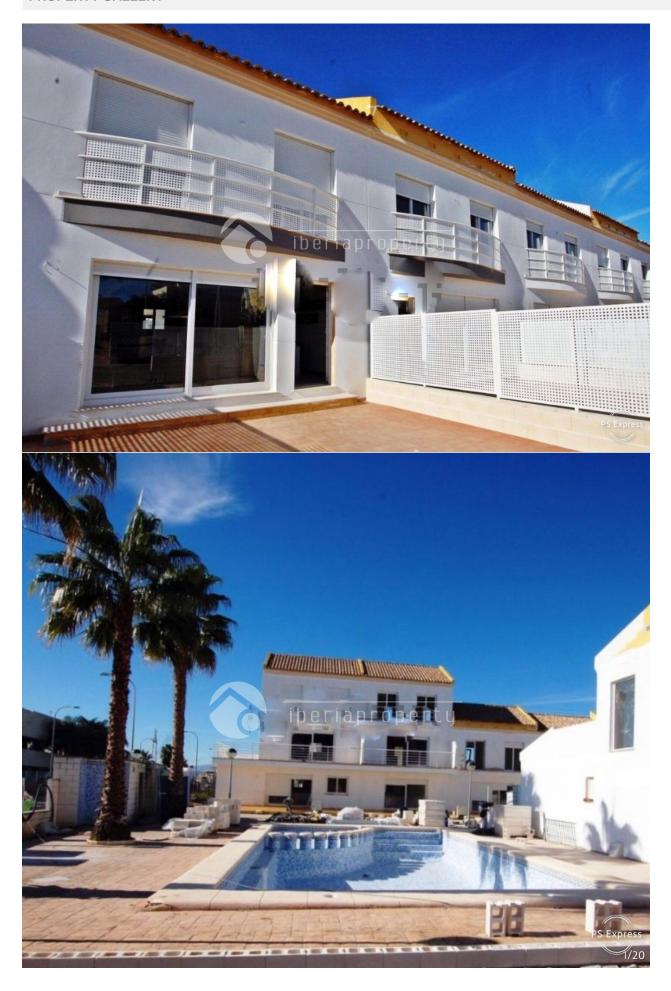

INFO

REF: # 6654 DENIA

| PRICE:          | 179.000 € |
|-----------------|-----------|
| PROPERTY TYPE:  | Townhouse |
| CITY:           | Denia     |
| BEDROOMS:       | 3         |
| Bathrooms:      | 2         |
| Build ( m2 ):   | 94        |
| Plot ( m2 ):    | -         |
| Terrace ( m2 ): | 10+10     |
| Year:           | -         |
| Floor:          | -         |
| Old price       | -         |

#### **DESCRIPTION**

New promotion of 24 duplex houses, 2 or 3 bedrooms, only 500 m from the beach, main floor with spacy living room with access to terrace, open fully equipped kitchen, access to terrace, bedroom with built-in wardrobe. storage room and water boiler under stairs, Upper floor has 2 bedrooms also with built-in wardrobe, another bathroom with walk-in shower and terrace with laundry. It also has pre-installation of air conditioning in master bedroom and living room. Every house has its own parking place for one or two cars. Comunal garden and swimming pool. The urbanisation is surrounded by fields of olive trees and orange trees. Very close to all services such as supermarkets, restaurants, sports center, hotel, natural park, golf, equestrian center, shopping center, less than 100 km from the international airports of Alicante and Valencia.

### **GARDEN AND TERRACES**

• Covered terrace