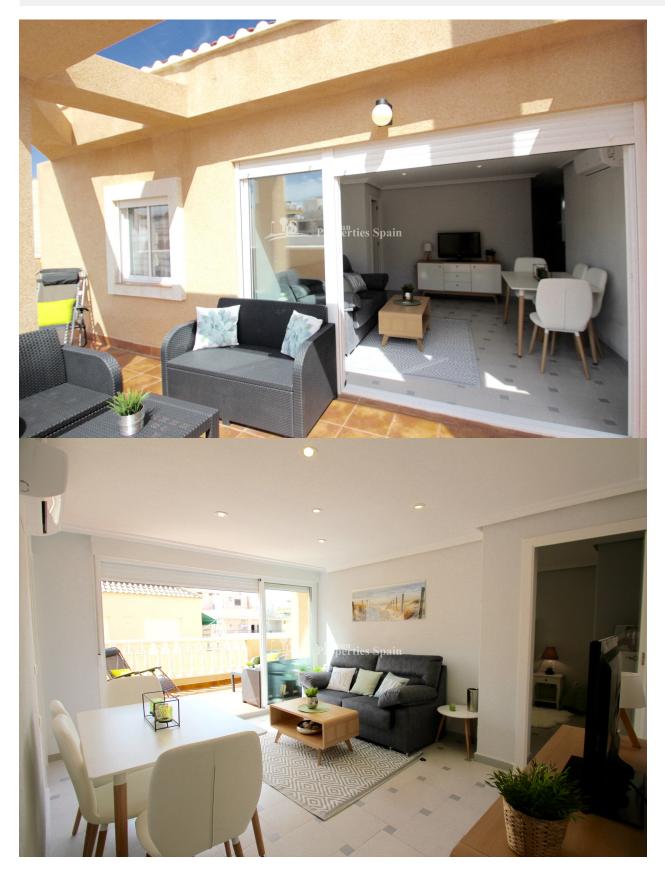

## DESCRIPTION

Located in the Spanish Town of La Mata, 150m from the beach we have this stunning, reformed Penthouse Apartment. The 41'30m2 Apartment was fully reformed this year and distributes as open plan lounge and dining area, complete with contemporary furnishings, separate modern fitted and fully equipped kitchen complete with oven, hob, extractor, fridge-freezer and dishwasher. Leading out from the living area you have a 20'75m2 spacious terrace with sea views. On the terrace you will also find a washing machine and the water tank. The double bedroom has fitted wardrobes, access out to the terrace and modern furnishings. The bathroom is sleek and modern with white suite complete with walk in shower and frosted window for ventilation. The Apartment has air conditioning (Hot and Cold), is southwest facing, furnished, lift assisted and offers sea views. La Mata is home to a beautiful sandy beach with wooden boardwalk and plenty of lovely places to eat and a number of cafes. Located just 5km northeast of Torrevieja which is a real melting pot of cultures, not just by its international feel, but due to its mix of new and old Spanish attitudes. Traditions such as the siesta are still an important aspect of Spanish lifestyle. The town is a vibrant, eclectic mix

## PROPERTY GALLERY

"OUR EXPERIENCE IS YOUR GUARANTEE"