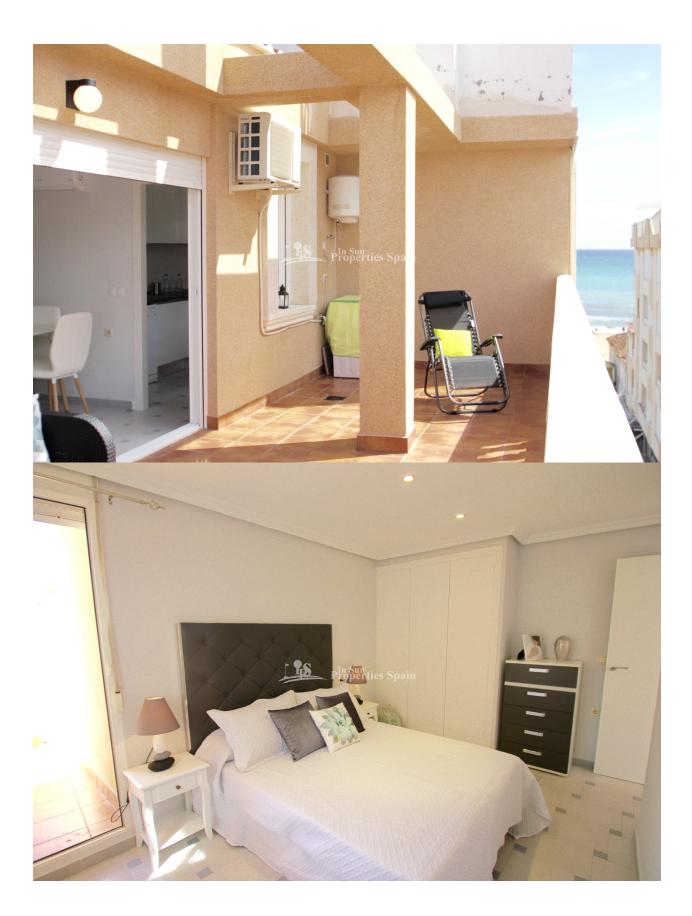

## DESCRIPTION

Located in the Spanish Town of La Mata, 150m from the beach we have this stunning, reformed Penthouse Apartment. The 41'30m2 Apartment was fully reformed this year and distributes as open plan lounge and dining area, complete with contemporary furnishings, separate modern fitted and fully equipped kitchen complete with oven, hob, extractor, fridge-freezer and dishwasher. Leading out from the living area you have a 20'75m2 spacious terrace with sea views. On the terrace you will also find a washing machine and the water tank. The double bedroom has fitted wardrobes, access out to the terrace and modern furnishings. The bathroom is sleek and modern with white suite complete with walk in shower and frosted window for ventilation. The Apartment has air conditioning (Hot and Cold), is southwest facing, furnished, lift assisted and offers sea views. La Mata is home to a beautiful sandy beach with wooden boardwalk and plenty of lovely places to eat and a number of cafes. Located just 5km northeast of Torrevieja which is a real melting pot of cultures, not just by its international feel, but due to its mix of new and old Spanish attitudes. Traditions such as the siesta are still an important aspect of Spanish lifestyle. The town is a vibrant, eclectic mix