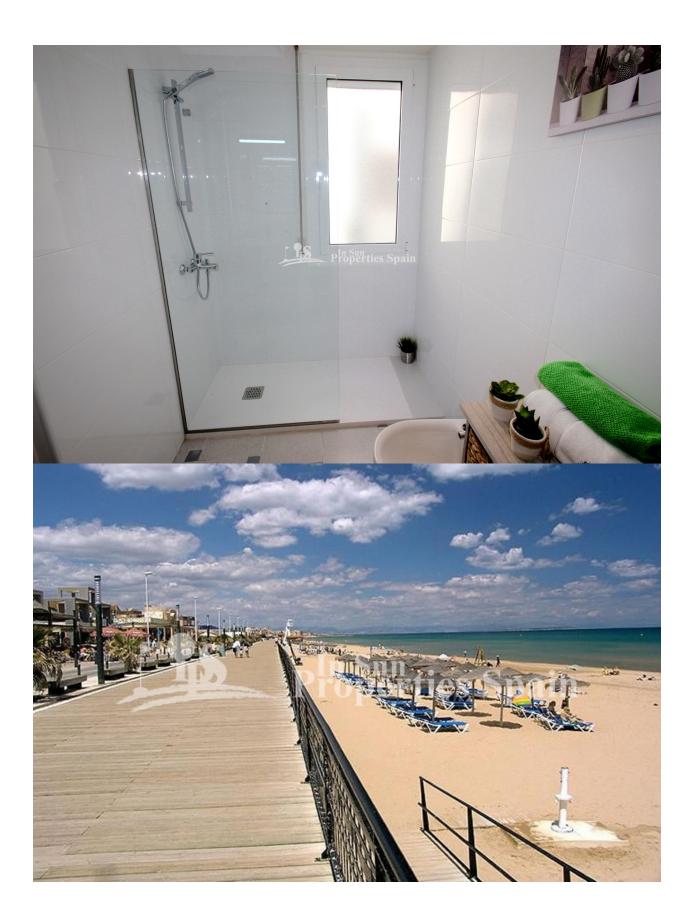

## DESCRIPTION

Located in the Spanish Town of La Mata, 150m from the beach we have this stunning, reformed Penthouse Apartment. The 41'30m2 Apartment was fully reformed this year and distributes as open plan lounge and dining area, complete with contemporary furnishings, separate modern fitted and fully equipped kitchen complete with oven, hob, extractor, fridge-freezer and dishwasher. Leading out from the living area you have a 20'75m2 spacious terrace with sea views. On the terrace you will also find a washing machine and the water tank. The double bedroom has fitted wardrobes, access out to the terrace and modern furnishings. The bathroom is sleek and modern with white suite complete with walk in shower and frosted window for ventilation. The Apartment has air conditioning (Hot and Cold), is southwest facing, furnished, lift assisted and offers sea views. La Mata is home to a beautiful sandy beach with wooden boardwalk and plenty of lovely places to eat and a number of cafes. Located just 5km northeast of Torrevieja which is a real melting pot of cultures, not just by its international feel, but due to its mix of new and old Spanish attitudes. Traditions such as the siesta are still an important aspect of Spanish lifestyle. The town is a vibrant, eclectic mix