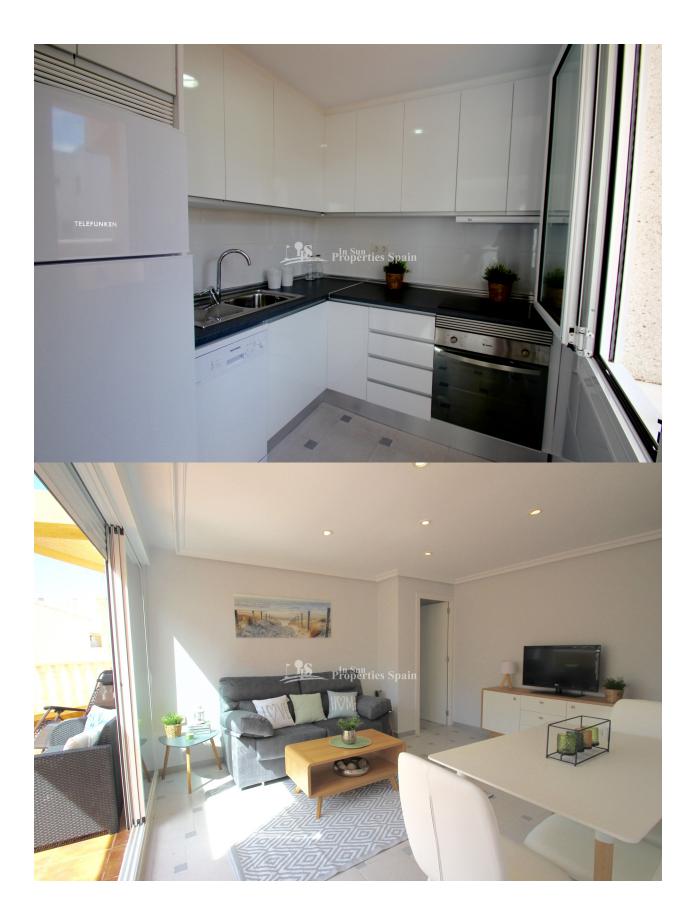

## DESCRIPTION

Located in the Spanish Town of La Mata, 150m from the beach we have this stunning, reformed Penthouse Apartment. The 41'30m2 Apartment was fully reformed this year and distributes as open plan lounge and dining area, complete with contemporary furnishings, separate modern fitted and fully equipped kitchen complete with oven, hob, extractor, fridge-freezer and dishwasher. Leading out from the living area you have a 20'75m2 spacious terrace with sea views. On the terrace you will also find a washing machine and the water tank. The double bedroom has fitted wardrobes, access out to the terrace and modern furnishings. The bathroom is sleek and modern with white suite complete with walk in shower and frosted window for ventilation. The Apartment has air conditioning (Hot and Cold), is southwest facing, furnished, lift assisted and offers sea views. La Mata is home to a beautiful sandy beach with wooden boardwalk and plenty of lovely places to eat and a number of cafes. Located just 5km northeast of Torrevieja which is a real melting pot of cultures, not just by its international feel, but due to its mix of new and old Spanish attitudes. Traditions such as the siesta are still an important aspect of Spanish lifestyle. The town is a vibrant, eclectic mix

## PROPERTY GALLERY

"OUR EXPERIENCE IS YOUR GUARANTEE"