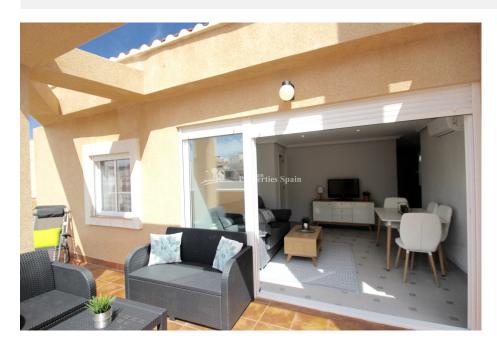

## DESCRIPTION

Located in the Spanish Town of La Mata, 150m from the beach we have this stunning, reformed Penthouse Apartment. The 41'30m2 Apartment was fully reformed this year and distributes as open plan lounge and dining area, complete with contemporary furnishings, separate modern fitted and fully equipped kitchen complete with oven, hob, extractor, fridge-freezer and dishwasher. Leading out from the living area you have a 20'75m2 spacious terrace with sea views. On the terrace you will also find a washing machine and the water tank. The double bedroom has fitted wardrobes, access out to the terrace and modern furnishings. The bathroom is sleek and modern with white suite complete with walk in shower and frosted window for ventilation. The Apartment has air conditioning (Hot and Cold), is southwest facing, furnished, lift assisted and offers sea views. La Mata is home to a beautiful sandy beach with wooden boardwalk and plenty of lovely places to eat and a number of cafes. Located just 5km northeast of Torrevieja which is a real melting pot of cultures, not just by its international feel, but due to its mix of new and old Spanish attitudes. Traditions such as the siesta are still an important aspect of Spanish lifestyle. The town is a vibrant, eclectic mix

## PROPERTY GALLERY

"OUR EXPERIENCE IS YOUR GUARANTEE"