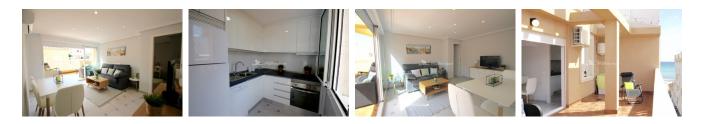

## DESCRIPTION

Located in the Spanish Town of La Mata, 150m from the beach we have this stunning, reformed Penthouse Apartment. The 41'30m2 Apartment was fully reformed this year and distributes as open plan lounge and dining area, complete with contemporary furnishings, separate modern fitted and fully equipped kitchen complete with oven, hob, extractor, fridge-freezer and dishwasher. Leading out from the living area you have a 20'75m2 spacious terrace with sea views. On the terrace you will also find a washing machine and the water tank. The double bedroom has fitted wardrobes, access out to the terrace and modern furnishings. The bathroom is sleek and modern with white suite complete with walk in shower and frosted window for ventilation. The Apartment has air conditioning (Hot and Cold), is southwest facing, furnished, lift assisted and offers sea views. La Mata is home to a beautiful sandy beach with wooden boardwalk and plenty of lovely places to eat and a number of cafes. Located just 5km northeast of Torrevieja which is a real melting pot of cultures, not just by its international feel, but due to its mix of new and old Spanish attitudes. Traditions such as the siesta are still an important aspect of Spanish lifestyle. The town is a vibrant, eclectic mix

## PROPERTY GALLERY

"OUR EXPERIENCE IS YOUR GUARANTEE"