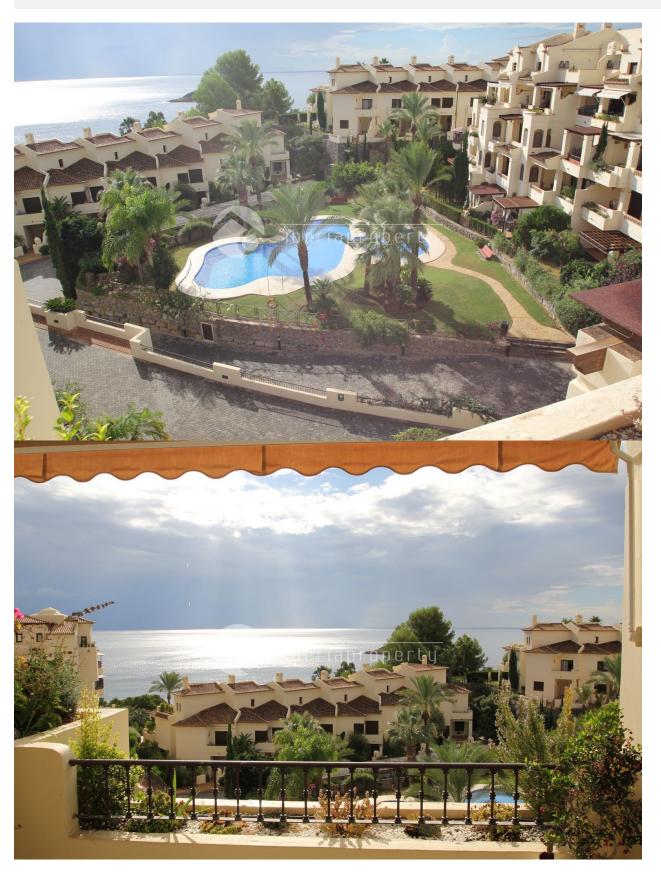

## **DESCRIPTION**

Large duplex penthouse with two floors and 180m2 in luxury residential, Villa Gadea, Altea. Residential by the sea with private security 24h, wonderful garden areas and 10 community pools. Direct access to the beach. The urbanization is near the town of Altea and all services, you can even access walking giving a pleasant walk along the sea. Apartment with beautiful sea views at bay of Altea. Two large terraces. Three large bedrooms, three full bathrooms, one en suite, and fully equipped kitchen with gallery. Underground parking space included in the price. Quiet location but close to shopping centre. Altea is a beautiful village with small streets full of nice restaurants. For sightseeing there are the Falls of Algar and the village of Guadalest. Nearby you can find places to practice different types of activities, such as golf, horse riding and a variety of water sports. A touch of luxury.

## **GARDEN AND TERRACES**

- Covered terrace
- Open terrace
- Exterior lightsFruit trees
- Palm trees
- Play Ground
- Communal Garden
- Built in wardrobes
- Double glazed windowsSecurity guardStorage room