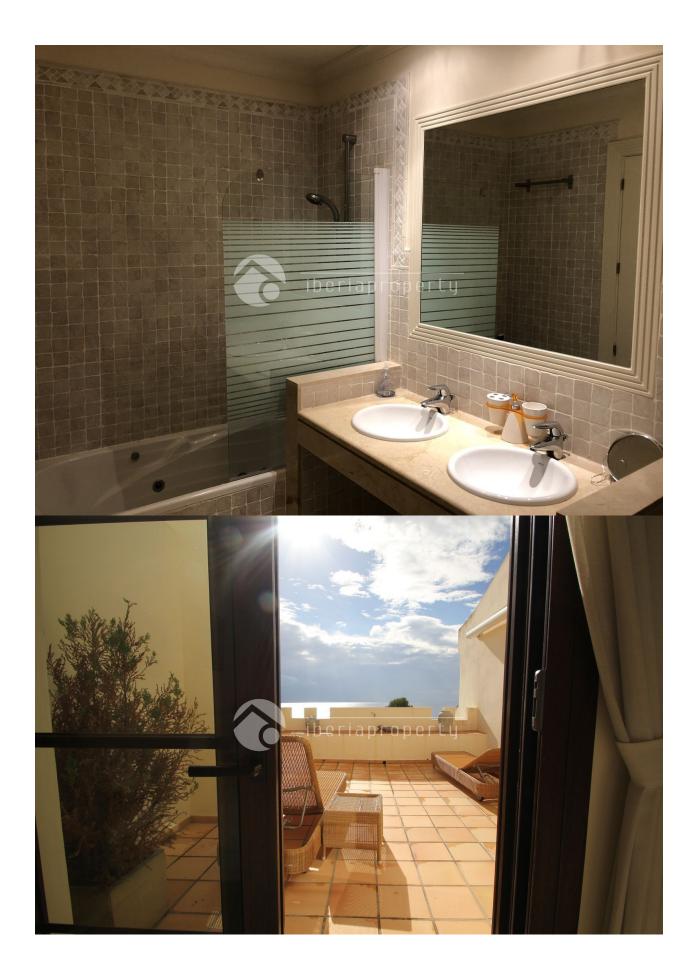

## **DESCRIPTION**

Large duplex penthouse with two floors and 180m2 in luxury residential, Villa Gadea, Altea. Residential by the sea with private security 24h, wonderful garden areas and 10 community pools. Direct access to the beach. The urbanization is near the town of Altea and all services, you can even access walking giving a pleasant walk along the sea. Apartment with beautiful sea views at bay of Altea. Two large terraces. Three large bedrooms, three full bathrooms, one en suite, and fully equipped kitchen with gallery. Underground parking space included in the price. Quiet location but close to shopping centre. Altea is a beautiful village with small streets full of nice restaurants. For sightseeing there are the Falls of Algar and the village of Guadalest. Nearby you can find places to practice different types of activities, such as golf, horse riding and a variety of water sports. A touch of luxury.

## **GARDEN AND TERRACES**

- Covered terrace
- Open terrace
- Exterior lightsFruit trees
- Palm trees
- Play Ground
- Communal Garden
- Built in wardrobes
- Double glazed windowsSecurity guardStorage room