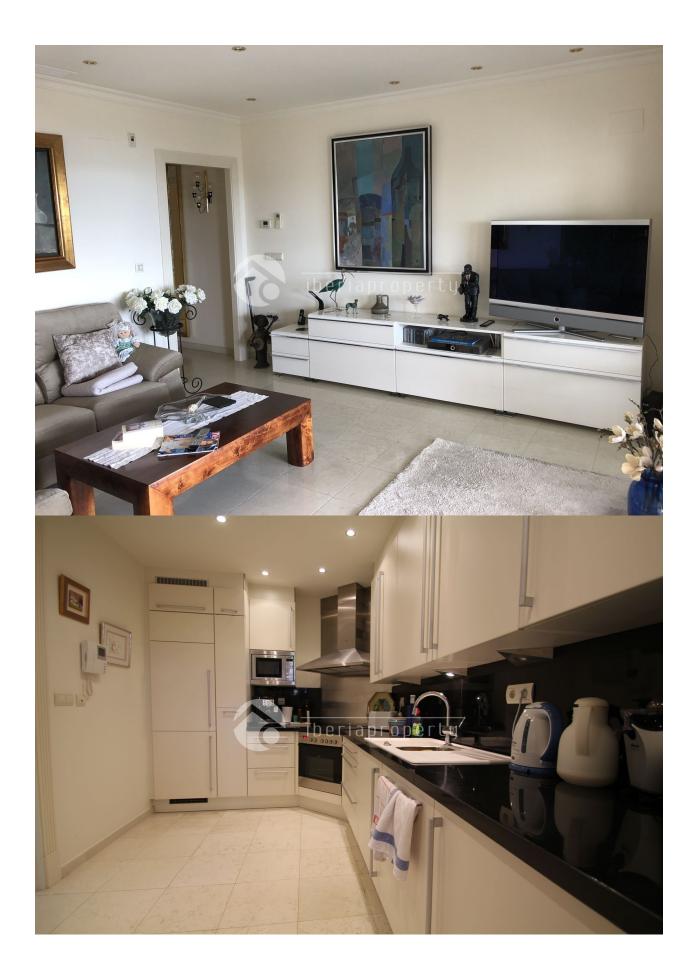

## **DESCRIPTION**

Large duplex penthouse with two floors and 180m2 in luxury residential, Villa Gadea, Altea. Residential by the sea with private security 24h, wonderful garden areas and 10 community pools. Direct access to the beach. The urbanization is near the town of Altea and all services, you can even access walking giving a pleasant walk along the sea. Apartment with beautiful sea views at bay of Altea. Two large terraces. Three large bedrooms, three full bathrooms, one en suite, and fully equipped kitchen with gallery. Underground parking space included in the price. Quiet location but close to shopping centre. Altea is a beautiful village with small streets full of nice restaurants. For sightseeing there are the Falls of Algar and the village of Guadalest. Nearby you can find places to practice different types of activities, such as golf, horse riding and a variety of water sports. A touch of luxury.

## **FLOARING KITCHEN**

• Marble floors

• Closed kitchen • Equipped kitchen