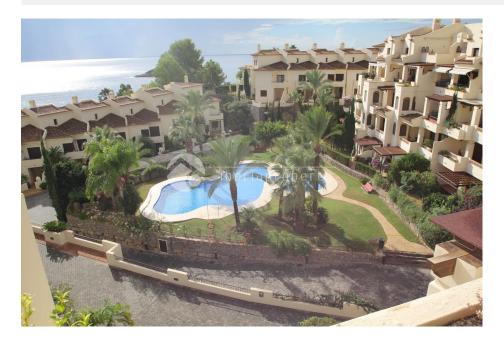

## **DESCRIPTION**

Large duplex penthouse with two floors and 180m2 in luxury residential, Villa Gadea, Altea. Residential by the sea with private security 24h, wonderful garden areas and 10 community pools. Direct access to the beach. The urbanization is near the town of Altea and all services, you can even access walking giving a pleasant walk along the sea. Apartment with beautiful sea views at bay of Altea. Two large terraces. Three large bedrooms, three full bathrooms, one en suite, and fully equipped kitchen with gallery. Underground parking space included in the price. Quiet location but close to shopping centre. Altea is a beautiful village with small streets full of nice restaurants. For sightseeing there are the Falls of Algar and the village of Guadalest. Nearby you can find places to practice different types of activities, such as golf, horse riding and a variety of water sports. A touch of luxury.

## **GARDEN AND TERRACES**

- Covered terrace
- Open terrace
- Exterior lightsFruit trees
- Palm trees
- Play Ground
- Communal Garden
- Built in wardrobes
- Double glazed windowsSecurity guardStorage room