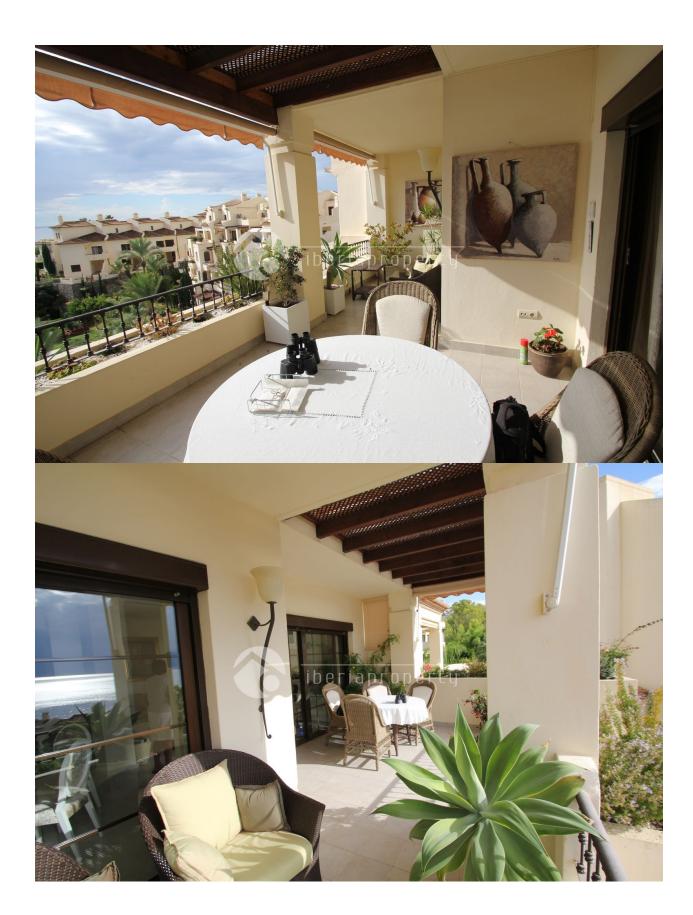

## **DESCRIPTION**

Large duplex penthouse with two floors and 180m2 in luxury residential, Villa Gadea, Altea. Residential by the sea with private security 24h, wonderful garden areas and 10 community pools. Direct access to the beach. The urbanization is near the town of Altea and all services, you can even access walking giving a pleasant walk along the sea. Apartment with beautiful sea views at bay of Altea. Two large terraces. Three large bedrooms, three full bathrooms, one en suite, and fully equipped kitchen with gallery. Underground parking space included in the price. Quiet location but close to shopping centre. Altea is a beautiful village with small streets full of nice restaurants. For sightseeing there are the Falls of Algar and the village of Guadalest. Nearby you can find places to practice different types of activities, such as golf, horse riding and a variety of water sports. A touch of luxury.

## **GARDEN AND TERRACES**

- Covered terrace
- Open terrace
- Exterior lightsFruit trees
- Palm trees
- Play Ground
- Communal Garden
- Built in wardrobes
- Double glazed windowsSecurity guardStorage room