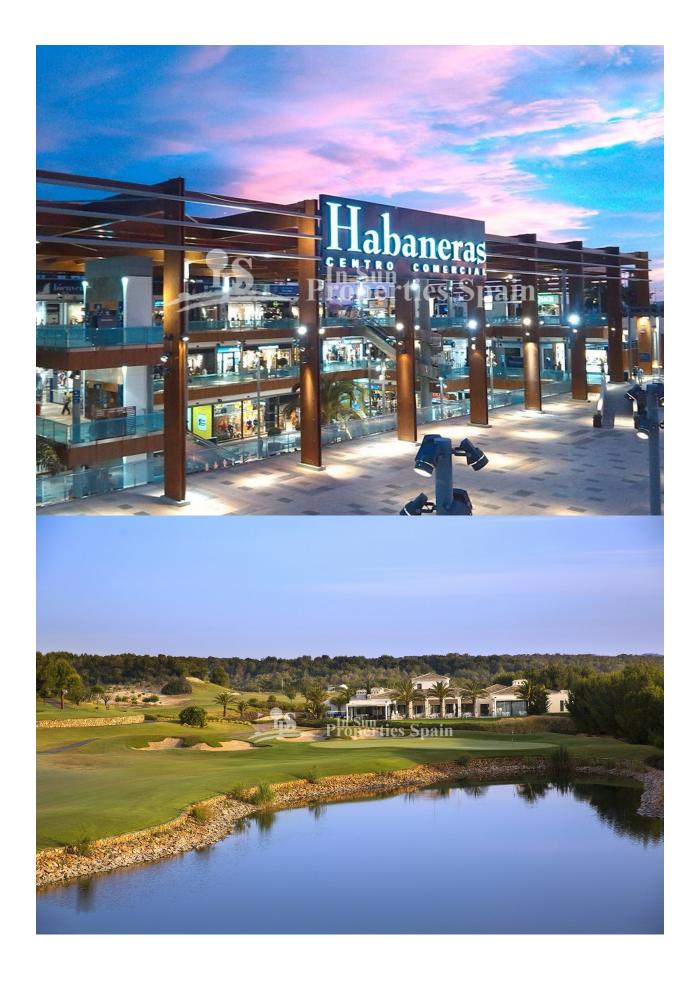

### **DESCRIPTION**

Modern Detached 158m2 Villas, located just 200m from the beach at TORREVIEJA-LA MATA. These beautiful Villas boast a spacious open plan lounge/diner and modern fitted kitchen, 3 or 4 bedrooms and 2 or 3 bathrooms distributed on one level. Spacious 301m2 plot with private 7x3.5m saltwater swimming pool. Delivery is 12 months from signing the contract. The development is perfectly connected with Avenida Nobel, where you can take a bus route Torrevieja – La Mata. Also you can easily incorporate to 332-N road, which takes you to Alicante -Cartagena direction, and to all the Supermarkets like Carrefour, Mercadonna, Supercor, or La Zenia direction with one of the most popular commercial centres, La Zenia Boulevard, the hospital of Torrevieja and Los Balcones. Torrevieja is a real melting pot of cultures, not just by its international feel, but due to its mix of new and old Spanish attitudes. Traditions such as the siesta is still an important aspect of Spanish lifestyle, so don't expect much in the way of shopping or business between 2 and 5 pm! The town is a vibrant, eclectic mix of locals and foreigners alike and is probably the best known resort in the

Costa Blanca after Benidorm. Torrevieja is one of the fastest growing towns in Spain attracting a plethora of visitors from all around the globe and is one of the most established travel destinations known to Europeans on the Southern Costa Blanca