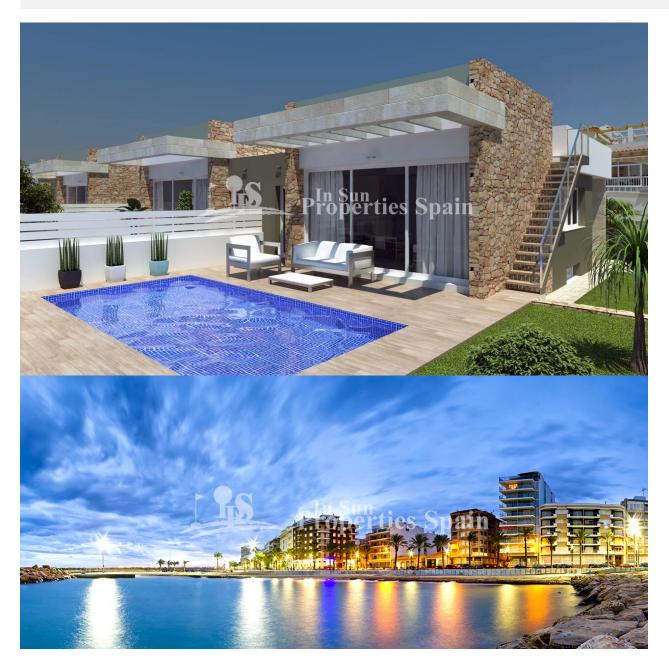

### **DESCRIPTION**

Modern Detached 158m2 Villas, located just 200m from the beach at TORREVIEJA-LA MATA. These beautiful Villas boast a spacious open plan lounge/diner and modern fitted kitchen, 3 or 4 bedrooms and 2 or 3 bathrooms distributed on one level. Spacious 301m2 plot with private 7x3.5m saltwater swimming pool. Delivery is 12 months from signing the contract. The development is perfectly connected with Avenida Nobel, where you can take a bus route Torrevieja – La Mata. Also you can easily incorporate to 332-N road, which takes you to Alicante -Cartagena direction, and to all the Supermarkets like Carrefour, Mercadonna, Supercor, or La Zenia direction with one of the most popular commercial centres, La Zenia Boulevard, the hospital of Torrevieja and Los Balcones. Torrevieja is a real melting pot of cultures, not just by its international feel, but due to its mix of new and old Spanish attitudes. Traditions such as the siesta is still an important aspect of Spanish lifestyle, so don't expect much in the way of shopping or business between 2 and 5 pm! The town is a vibrant, eclectic mix of locals and foreigners alike and is probably the best known resort in the