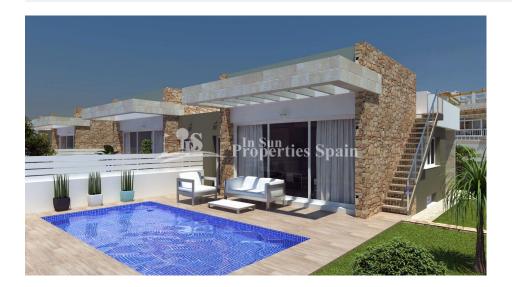

### **DESCRIPTION**

Modern Detached 158m2 Villas, located just 200m from the beach at TORREVIEJA-LA MATA. These beautiful Villas boast a spacious open plan lounge/diner and modern fitted kitchen, 3 or 4 bedrooms and 2 or 3 bathrooms distributed on one level. Spacious 301m2 plot with private 7x3.5m saltwater swimming pool. Delivery is 12 months from signing the contract. The development is perfectly connected with Avenida Nobel, where you can take a bus route Torrevieja – La Mata. Also you can easily incorporate to 332-N road, which takes you to Alicante -Cartagena direction, and to all the Supermarkets like Carrefour, Mercadonna, Supercor, or La Zenia direction with one of the most popular commercial centres, La Zenia Boulevard, the hospital of Torrevieja and Los Balcones. Torrevieja is a real melting pot of cultures, not just by its international feel, but due to its mix of new and old Spanish attitudes. Traditions such as the siesta is still an important aspect of Spanish lifestyle, so don't expect much in the way of shopping or business between 2 and 5 pm! The town is a vibrant, eclectic mix of locals and foreigners alike and is probably the best known resort in the