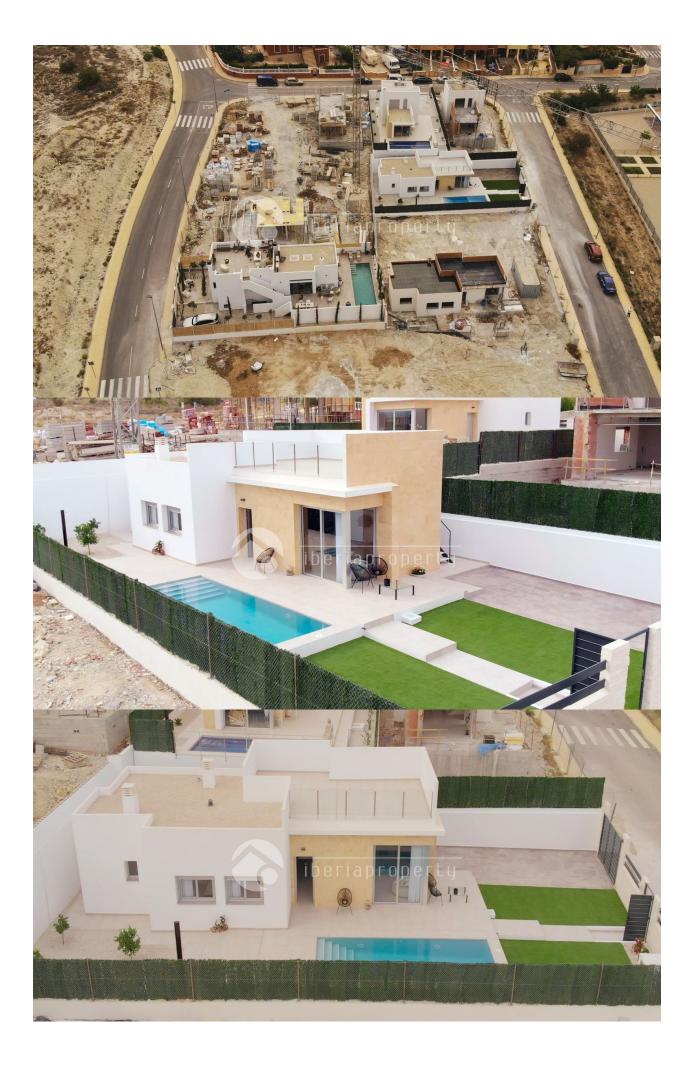

#### **DESCRIPTION**

New modern villa consisting of 3 bedrooms and 2 bathrooms with stunning views of the Mediterranean and towards the new Puig Campana golf course and towards the mountains. The designer villa are 108m2 on a 370m2 plot with a terrace of about 50m2 and a roof terrace of 49m2 Open kitchen – living room. Kitchen furniture, in modules from floor to ceiling. Counter top/bar in compact type. Built-in sink and drainer. Single Handle Faucet. Light fixtures in kitchen. Appliances and white goods not included. Air conditioning pre installation for heat pump (hot/cold) and distribution by conducts. - Telecommunication installations according to current regulations. - Electrical installation according to R.E.B.T. with quality mechanism. - Controlled mechanical ventilation system for bathrooms and kitchen Bathroom: White suspended toilets and shower tray. - Aluminum blinds in night areas. - Double glazing, all windows can be opened - Aluminum entrance door with three security locking points. Pool. Passable areas paved with printed concrete (perimeter of the house, car area and part of the pool area). Artificial grass in part of the pool area. Gravel on rest of the plot. - 2 fruit trees

# GARDEN AND TERRACES

- Covered terrace
- Open terrace
- Exterior lights
- Automatic watering system
- Fruit trees
- Palm trees
- Landscaped
- Fenced
- Stone walls
- Electric gate
- Private garden