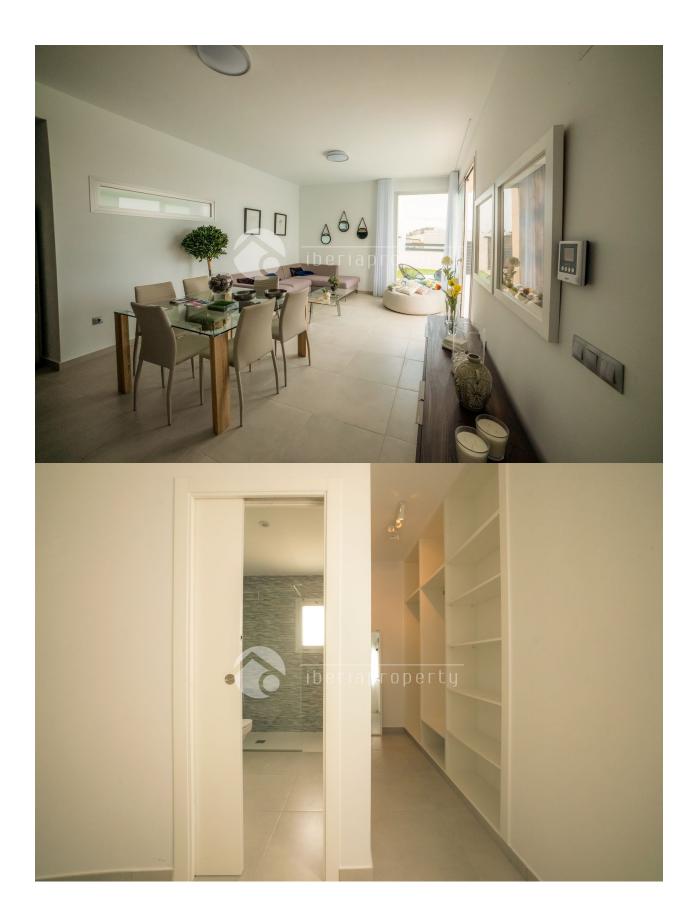

#### **DESCRIPTION**

New modern villa consisting of 3 bedrooms and 2 bathrooms with stunning views of the Mediterranean and towards the new Puig Campana golf course and towards the mountains. The designer villa are 108m2 on a 370m2 plot with a terrace of about 50m2 and a roof terrace of 49m2 Open kitchen – living room. Kitchen furniture, in modules from floor to ceiling. Counter top/bar in compact type. Built-in sink and drainer. Single Handle Faucet. Light fixtures in kitchen. Appliances and white goods not included. Air conditioning pre installation for heat pump (hot/cold) and distribution by conducts. - Telecommunication installations according to current regulations. - Electrical installation according to R.E.B.T. with quality mechanism. - Controlled mechanical ventilation system for bathrooms and kitchen Bathroom: White suspended toilets and shower tray. - Aluminum blinds in night areas. - Double glazing, all windows can be opened - Aluminum entrance door with three security locking points. Pool. Passable areas paved with printed concrete (perimeter of the house, car area and part of the pool area). Artificial grass in part of the pool area. Gravel on rest of the plot. - 2 fruit trees

# **KITCHEN**

- Open kitchen
- Equipped kitchen

#### **EXTRA**

- Built in wardrobes
- Reinforced door
- Double glazed windows
- Satellite TV
- Storage room
- Laundry room
- Internet

"OUR EXPERIENCE IS YOUR GUARANTEE"