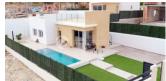

#### **DESCRIPTION**

New modern villa consisting of 3 bedrooms and 2 bathrooms with stunning views of the Mediterranean and towards the new Puig Campana golf course and towards the mountains. The designer villa are 108m2 on a 370m2 plot with a terrace of about 50m2 and a roof terrace of 49m2 Open kitchen – living room. Kitchen furniture, in modules from floor to ceiling. Counter top/bar in compact type. Built-in sink and drainer. Single Handle Faucet. Light fixtures in kitchen. Appliances and white goods not included. Air conditioning pre installation for heat pump (hot/cold) and distribution by conducts. - Telecommunication installations according to current regulations. - Electrical installation according to R.E.B.T. with quality mechanism. - Controlled mechanical ventilation system for bathrooms and kitchen Bathroom: White suspended toilets and shower tray. - Aluminum blinds in night areas. - Double glazing, all windows can be opened - Aluminum entrance door with three security locking points. Pool. Passable areas paved with printed concrete (perimeter of the house, car area and part of the pool area). Artificial grass in part of the pool area. Gravel on rest of the plot. - 2 fruit trees