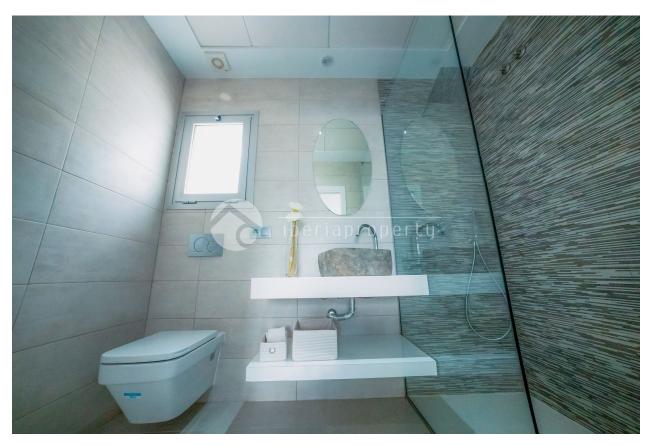

#### **DESCRIPTION**

New modern villa consisting of 3 bedrooms and 2 bathrooms with stunning views of the Mediterranean and towards the new Puig Campana golf course and towards the mountains. The designer villa are 108m2 on a 370m2 plot with a terrace of about 50m2 and a roof terrace of 49m2 Open kitchen – living room. Kitchen furniture, in modules from floor to ceiling. Counter top/bar in compact type. Built-in sink and drainer. Single Handle Faucet. Light fixtures in kitchen. Appliances and white goods not included. Air conditioning pre installation for heat pump (hot/cold) and distribution by conducts. - Telecommunication installations according to current regulations. - Electrical installation according to R.E.B.T. with quality mechanism. - Controlled mechanical ventilation system for bathrooms and kitchen Bathroom: White suspended toilets and shower tray. - Aluminum blinds in night areas. - Double glazing, all windows can be opened - Aluminum entrance door with three security locking points. Pool. Passable areas paved with printed concrete (perimeter of the house, car area and part of the pool area). Artificial grass in part of the pool area. Gravel on rest of the plot. - 2 fruit trees