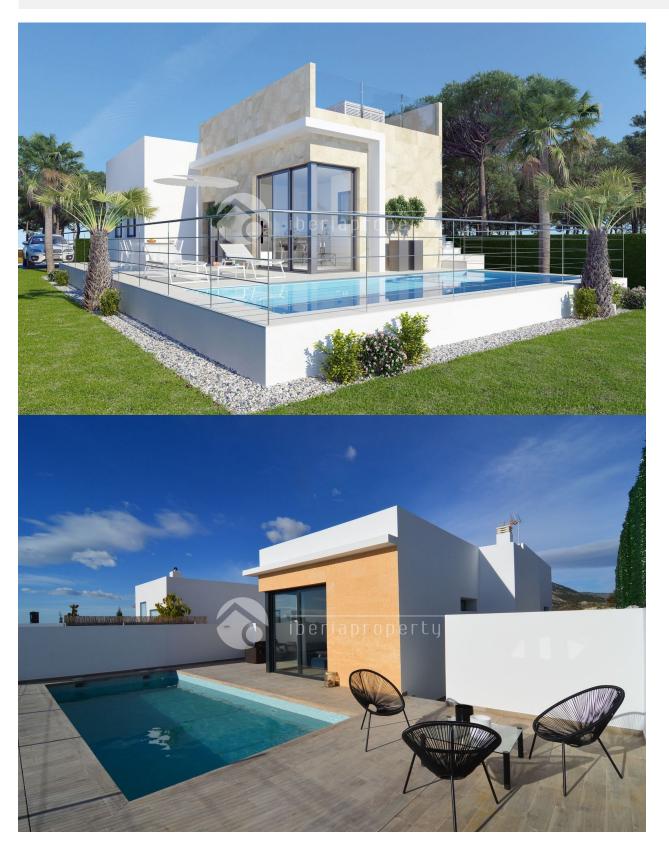

#### **DESCRIPTION**

New modern villa consisting of 3 bedrooms and 2 bathrooms with stunning views of the Mediterranean and towards the new Puig Campana golf course and towards the mountains. The designer villa are 108m2 on a 370m2 plot with a terrace of about 50m2 and a roof terrace of 49m2 Open kitchen – living room. Kitchen furniture, in modules from floor to ceiling. Counter top/bar in compact type. Built-in sink and drainer. Single Handle Faucet. Light fixtures in kitchen. Appliances and white goods not included. Air conditioning pre installation for heat pump (hot/cold) and distribution by conducts. - Telecommunication installations according to current regulations. - Electrical installation according to R.E.B.T. with quality mechanism. - Controlled mechanical ventilation system for bathrooms and kitchen Bathroom: White suspended toilets and shower tray. - Aluminum blinds in night areas. - Double glazing, all windows can be opened - Aluminum entrance door with three security locking points. Pool. Passable areas paved with printed concrete (perimeter of the house, car area and part of the pool area). Artificial grass in part of the pool area. Gravel on rest of the plot. - 2 fruit trees

# GARDEN AND TERRACES

- Covered terrace
- Open terrace
- Exterior lights
- Automatic watering system
- Fruit trees
- Palm trees
- Landscaped
- Fenced
- Stone walls
- Electric gate
- Private garden