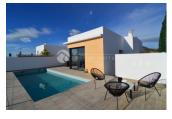

#### **DESCRIPTION**

New modern villa consisting of 3 bedrooms and 2 bathrooms with stunning views of the Mediterranean and towards the new Puig Campana golf course and towards the mountains. The designer villa are 108m2 on a 370m2 plot with a terrace of about 50m2 and a roof terrace of 49m2 Open kitchen – living room. Kitchen furniture, in modules from floor to ceiling. Counter top/bar in compact type. Built-in sink and drainer. Single Handle Faucet. Light fixtures in kitchen. Appliances and white goods not included. Air conditioning pre installation for heat pump (hot/cold) and distribution by conducts. - Telecommunication installations according to current regulations. - Electrical installation according to R.E.B.T. with quality mechanism. - Controlled mechanical ventilation system for bathrooms and kitchen Bathroom: White suspended toilets and shower tray. - Aluminum blinds in night areas. - Double glazing, all windows can be opened - Aluminum entrance door with three security locking points. Pool. Passable areas paved with printed concrete (perimeter of the house, car area and part of the pool area). Artificial grass in part of the pool area. Gravel on rest of the plot. - 2 fruit trees