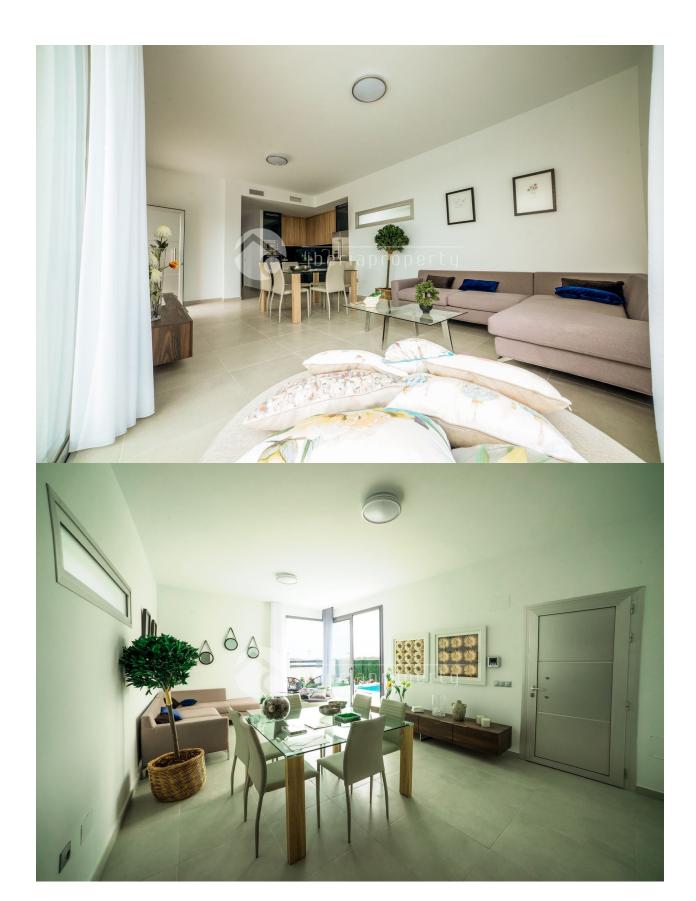

#### **DESCRIPTION**

New modern villa consisting of 3 bedrooms and 2 bathrooms with stunning views of the Mediterranean and towards the new Puig Campana golf course and towards the mountains. The designer villa are 108m2 on a 370m2 plot with a terrace of about 50m2 and a roof terrace of 49m2 Open kitchen – living room. Kitchen furniture, in modules from floor to ceiling. Counter top/bar in compact type. Built-in sink and drainer. Single Handle Faucet. Light fixtures in kitchen. Appliances and white goods not included. Air conditioning pre installation for heat pump (hot/cold) and distribution by conducts. - Telecommunication installations according to current regulations. - Electrical installation according to R.E.B.T. with quality mechanism. - Controlled mechanical ventilation system for bathrooms and kitchen Bathroom: White suspended toilets and shower tray. - Aluminum blinds in night areas. - Double glazing, all windows can be opened - Aluminum entrance door with three security locking points. Pool. Passable areas paved with printed concrete (perimeter of the house, car area and part of the pool area). Artificial grass in part of the pool area. Gravel on rest of the plot. - 2 fruit trees

## MAIN LIVING AREA

South

Not furnished

Garage no Cars: 1

Parking no Cars: 1

· Bathroom en-suite