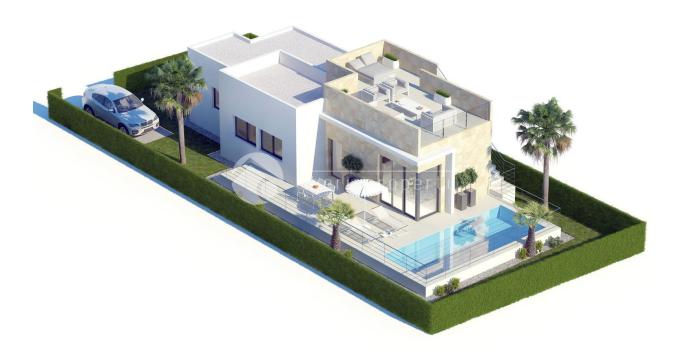

#### **DESCRIPTION**

New modern villa consisting of 3 bedrooms and 2 bathrooms with stunning views of the Mediterranean and towards the new Puig Campana golf course and towards the mountains. The designer villa are 108m2 on a 370m2 plot with a terrace of about 50m2 and a roof terrace of 49m2 Open kitchen – living room. Kitchen furniture, in modules from floor to ceiling. Counter top/bar in compact type. Built-in sink and drainer. Single Handle Faucet. Light fixtures in kitchen. Appliances and white goods not included. Air conditioning pre installation for heat pump (hot/cold) and distribution by conducts. - Telecommunication installations according to current regulations. - Electrical installation according to R.E.B.T. with quality mechanism. - Controlled mechanical ventilation system for bathrooms and kitchen Bathroom: White suspended toilets and shower tray. - Aluminum blinds in night areas. - Double glazing, all windows can be opened - Aluminum entrance door with three security locking points. Pool. Passable areas paved with printed concrete (perimeter of the house, car area and part of the pool area). Artificial grass in part of the pool area. Gravel on rest of the plot. - 2 fruit trees