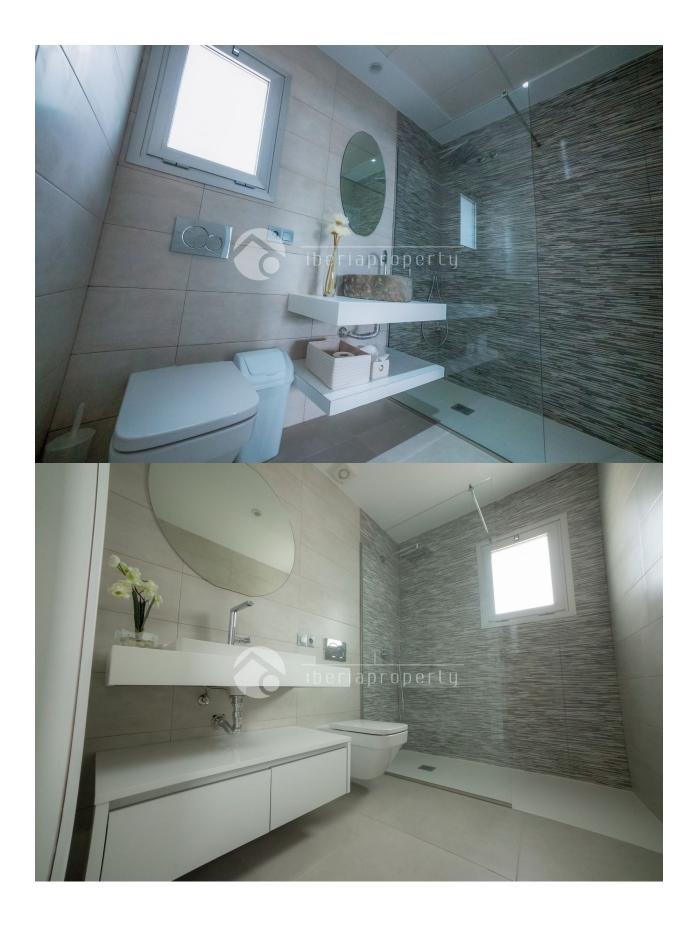

#### **DESCRIPTION**

New modern villa consisting of 3 bedrooms and 2 bathrooms with stunning views of the Mediterranean and towards the new Puig Campana golf course and towards the mountains. The designer villa are 108m2 on a 370m2 plot with a terrace of about 50m2 and a roof terrace of 49m2 Open kitchen – living room. Kitchen furniture, in modules from floor to ceiling. Counter top/bar in compact type. Built-in sink and drainer. Single Handle Faucet. Light fixtures in kitchen. Appliances and white goods not included. Air conditioning pre installation for heat pump (hot/cold) and distribution by conducts. - Telecommunication installations according to current regulations. - Electrical installation according to R.E.B.T. with quality mechanism. - Controlled mechanical ventilation system for bathrooms and kitchen Bathroom: White suspended toilets and shower tray. - Aluminum blinds in night areas. - Double glazing, all windows can be opened - Aluminum entrance door with three security locking points. Pool. Passable areas paved with printed concrete (perimeter of the house, car area and part of the pool area). Artificial grass in part of the pool area. Gravel on rest of the plot. - 2 fruit trees