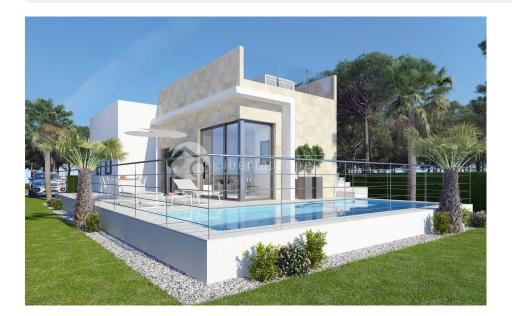

#### **DESCRIPTION**

New modern villa consisting of 3 bedrooms and 2 bathrooms with stunning views of the Mediterranean and towards the new Puig Campana golf course and towards the mountains. The designer villa are 108m2 on a 370m2 plot with a terrace of about 50m2 and a roof terrace of 49m2 Open kitchen – living room. Kitchen furniture, in modules from floor to ceiling. Counter top/bar in compact type. Built-in sink and drainer. Single Handle Faucet. Light fixtures in kitchen. Appliances and white goods not included. Air conditioning pre installation for heat pump (hot/cold) and distribution by conducts. - Telecommunication installations according to current regulations. - Electrical installation according to R.E.B.T. with quality mechanism. - Controlled mechanical ventilation system for bathrooms and kitchen Bathroom: White suspended toilets and shower tray. - Aluminum blinds in night areas. - Double glazing, all windows can be opened - Aluminum entrance door with three security locking points. Pool. Passable areas paved with printed concrete (perimeter of the house, car area and part of the pool area). Artificial grass in part of the pool area. Gravel on rest of the plot. - 2 fruit trees

#### **VIEWS**

- Panoramic views
- Sea views
- Mountain views