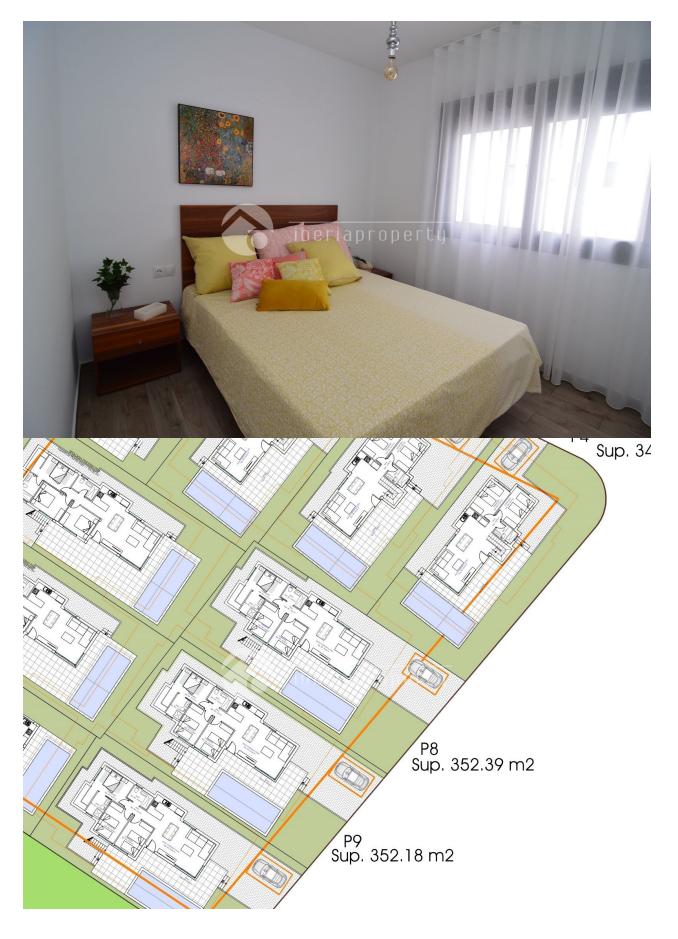

INFO

REF: # 6034 FINESTRAT

| INFO            |           |
|-----------------|-----------|
| PRICE:          | 375.000 € |
| PROPERTY TYPE:  | Villa     |
| CITY:           | Finestrat |
| BEDROOMS:       | 3         |
| Bathrooms:      | 2         |
| Build ( m2 ):   | 108       |
| Plot ( m2 ):    | 370       |
| Terrace ( m2 ): | 50+49     |
| Year:           | 2018      |
| Floor:          | 1         |
| Old price       | -         |

#### **DESCRIPTION**

New modern villa consisting of 3 bedrooms and 2 bathrooms with stunning views of the Mediterranean and towards the new Puig Campana golf course and towards the mountains. The designer villa are 108m2 on a 370m2 plot with a terrace of about 50m2 and a roof terrace of 49m2 Open kitchen – living room. Kitchen furniture, in modules from floor to ceiling. Counter top/bar in compact type. Built-in sink and drainer. Single Handle Faucet. Light fixtures in kitchen. Appliances and white goods not included. Air conditioning pre installation for heat pump (hot/cold) and distribution by conducts. - Telecommunication installations according to current regulations. - Electrical installation according to R.E.B.T. with quality mechanism. - Controlled mechanical ventilation system for bathrooms and kitchen Bathroom: White suspended toilets and shower tray. - Aluminum blinds in night areas. - Double glazing, all windows can be opened - Aluminum entrance door with three security locking points. Pool. Passable areas paved with printed concrete (perimeter of the house, car area and part of the pool area). Artificial grass in part of the pool area. Gravel on rest of the plot. - 2 fruit trees