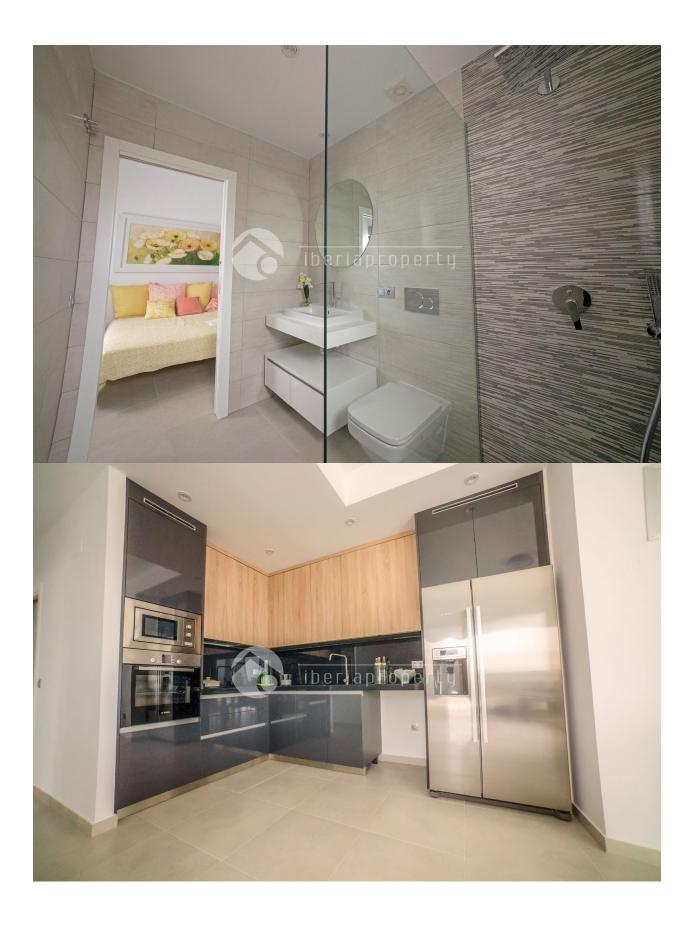

#### **DESCRIPTION**

New modern villa consisting of 3 bedrooms and 2 bathrooms with stunning views of the Mediterranean and towards the new Puig Campana golf course and towards the mountains. The designer villa are 108m2 on a 370m2 plot with a terrace of about 50m2 and a roof terrace of 49m2 Open kitchen – living room. Kitchen furniture, in modules from floor to ceiling. Counter top/bar in compact type. Built-in sink and drainer. Single Handle Faucet. Light fixtures in kitchen. Appliances and white goods not included. Air conditioning pre installation for heat pump (hot/cold) and distribution by conducts. - Telecommunication installations according to current regulations. - Electrical installation according to R.E.B.T. with quality mechanism. - Controlled mechanical ventilation system for bathrooms and kitchen Bathroom: White suspended toilets and shower tray. - Aluminum blinds in night areas. - Double glazing, all windows can be opened - Aluminum entrance door with three security locking points. Pool. Passable areas paved with printed concrete (perimeter of the house, car area and part of the pool area). Artificial grass in part of the pool area. Gravel on rest of the plot. - 2 fruit trees

# **KITCHEN**

- Open kitchen
- Equipped kitchen