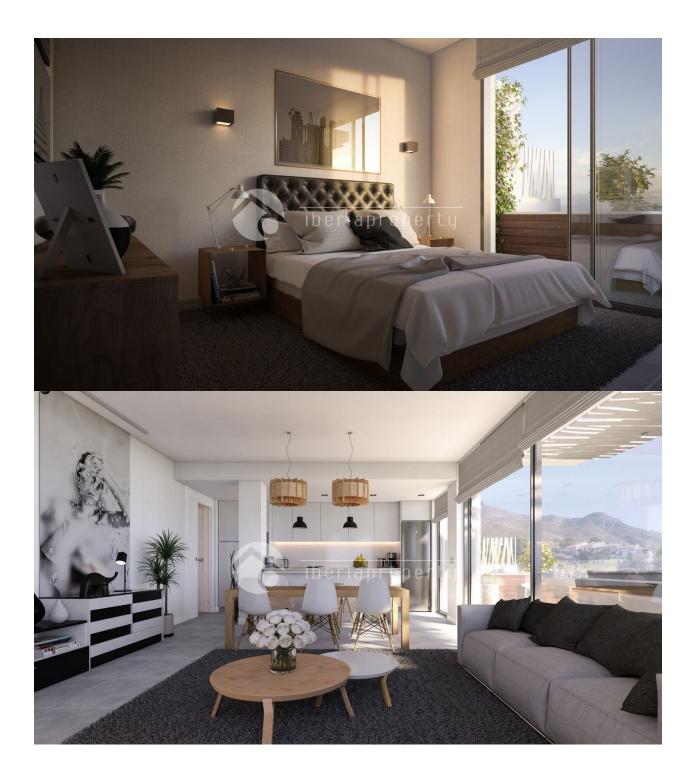

#### DESCRIPTION

Discover luxury homes with an amazing view to a beautiful horizon, the Mediterranean Sea and to Benidorm skyline. All apartments have a big and sunny terrace. Designed with a smart style, this allows optimizing the day and night zones, as well as the interior and exterior spaces to make your life more comfortable Beside every apartment is equipped with the most modern technology to increase comfort: aerothermal climate control, smart mailbox, thermal and acoustic isolation... The Resort is designed so you can enjoy the greens areas, sport fields, exterior outdoor and indoor heated pools, Jacuzzi, sauna, paddle, gym, etc. Everyplace is accessible for persons with reduced mobility. You will live peacefully in a place with private security. Only a few minutes away from shops and restaurants and 5 minutes away to three, 18 holes golf courses. 40 minutes away from the International Airport of Alicante and the high-speed train station. Seascape Resort is closer than you could ever imagine Surface 99.70 m<sup>2</sup>, 2 bathroom(s), 2 bedroom(s)Exterior, Parking lot, Terrace, Fully-fitted kitchen, Air conditioner, Swimming pool, Lift, Storage room, Built-in wardrobes, Independent water heater, Adapted for people with disabilities, Not furnished, Windows of climatic