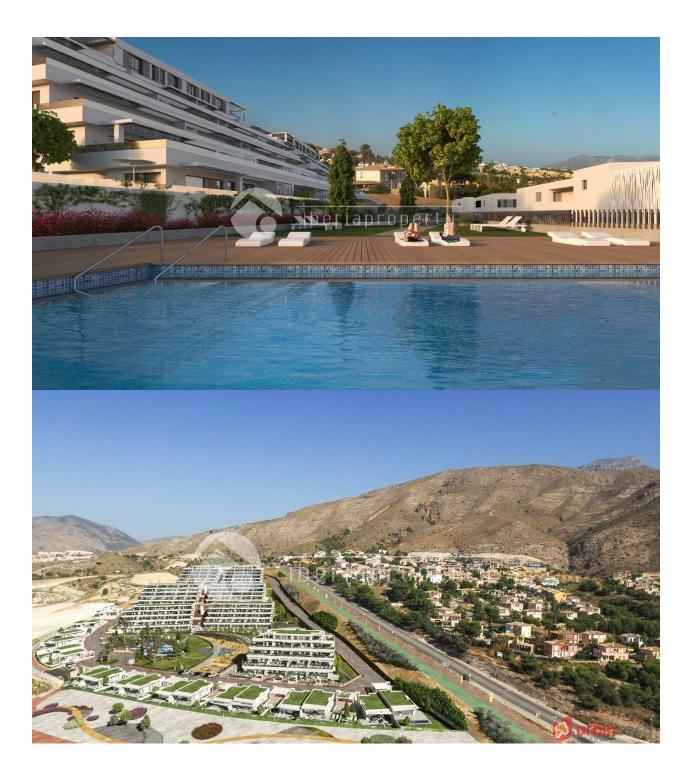

#### DESCRIPTION

Discover luxury homes with an amazing view to a beautiful horizon, the Mediterranean Sea and to Benidorm skyline. All apartments have a big and sunny terrace. Designed with a smart style, this allows optimizing the day and night zones, as well as the interior and exterior spaces to make your life more comfortable Beside every apartment is equipped with the most modern technology to increase comfort: aerothermal climate control, smart mailbox, thermal and acoustic isolation... The Resort is designed so you can enjoy the greens areas, sport fields, exterior outdoor and indoor heated pools, Jacuzzi, sauna, paddle, gym, etc. Everyplace is accessible for persons with reduced mobility. You will live peacefully in a place with private security. Only a few minutes away from shops and restaurants and 5 minutes away to three, 18 holes golf courses. 40 minutes away from the International Airport of Alicante and the high-speed train station. Seascape Resort is closer than you could ever imagine Surface 99.70 m<sup>2</sup>, 2 bathroom(s), 2 bedroom(s)Exterior, Parking lot, Terrace, Fully-fitted kitchen, Air conditioner, Swimming pool, Lift, Storage room, Built-in wardrobes, Independent water heater, Adapted for people with disabilities, Not furnished, Windows of climatic

# PROPERTY GALLERY

"OUR EXPERIENCE IS YOUR GUARANTEE"