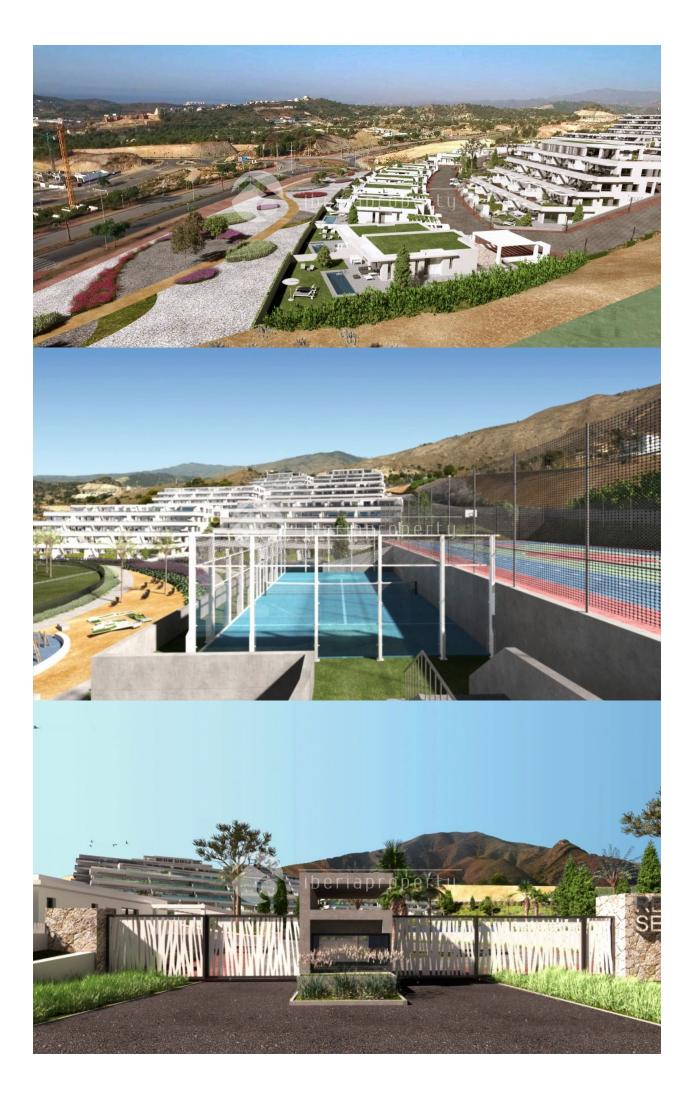

#### DESCRIPTION

Discover luxury homes with an amazing view to a beautiful horizon, the Mediterranean Sea and to Benidorm skyline. All apartments have a big and sunny terrace. Designed with a smart style, this allows optimizing the day and night zones, as well as the interior and exterior spaces to make your life more comfortable Beside every apartment is equipped with the most modern technology to increase comfort: aerothermal climate control, smart mailbox, thermal and acoustic isolation... The Resort is designed so you can enjoy the greens areas, sport fields, exterior outdoor and indoor heated pools, Jacuzzi, sauna, paddle, gym, etc. Everyplace is accessible for persons with reduced mobility. You will live peacefully in a place with private security. Only a few minutes away from shops and restaurants and 5 minutes away to three, 18 holes golf courses. 40 minutes away from the International Airport of Alicante and the high-speed train station. Seascape Resort is closer than you could ever imagine Surface 99.70 m<sup>2</sup>, 2 bathroom(s), 2 bedroom(s)Exterior, Parking lot, Terrace, Fully-fitted kitchen, Air conditioner, Swimming pool, Lift, Storage room, Built-in wardrobes, Independent water heater, Adapted for people with disabilities, Not furnished, Windows of climatic