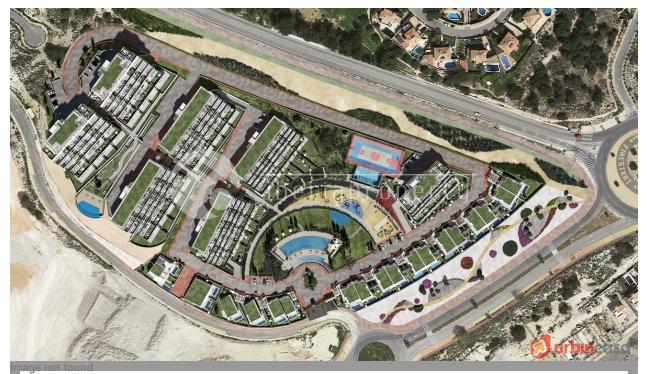

#### DESCRIPTION

Discover luxury homes with an amazing view to a beautiful horizon, the Mediterranean Sea and to Benidorm skyline. All apartments have a big and sunny terrace. Designed with a smart style, this allows optimizing the day and night zones, as well as the interior and exterior spaces to make your life more comfortable Beside every apartment is equipped with the most modern technology to increase comfort: aerothermal climate control, smart mailbox, thermal and acoustic isolation... The Resort is designed so you can enjoy the greens areas, sport fields, exterior outdoor and indoor heated pools, Jacuzzi, sauna, paddle, gym, etc. Everyplace is accessible for persons with reduced mobility. You will live peacefully in a place with private security. Only a few minutes away from shops and restaurants and 5 minutes away to three, 18 holes golf courses. 40 minutes away from the International Airport of Alicante and the high-speed train station. Seascape Resort is closer than you could ever imagine Surface 99.70 m<sup>2</sup>, 2 bathroom(s), 2 bedroom(s)Exterior, Parking lot, Terrace, Fully-fitted kitchen, Air conditioner, Swimming pool, Lift, Storage room, Built-in wardrobes, Independent water heater, Adapted for people with disabilities, Not furnished, Windows of climatic