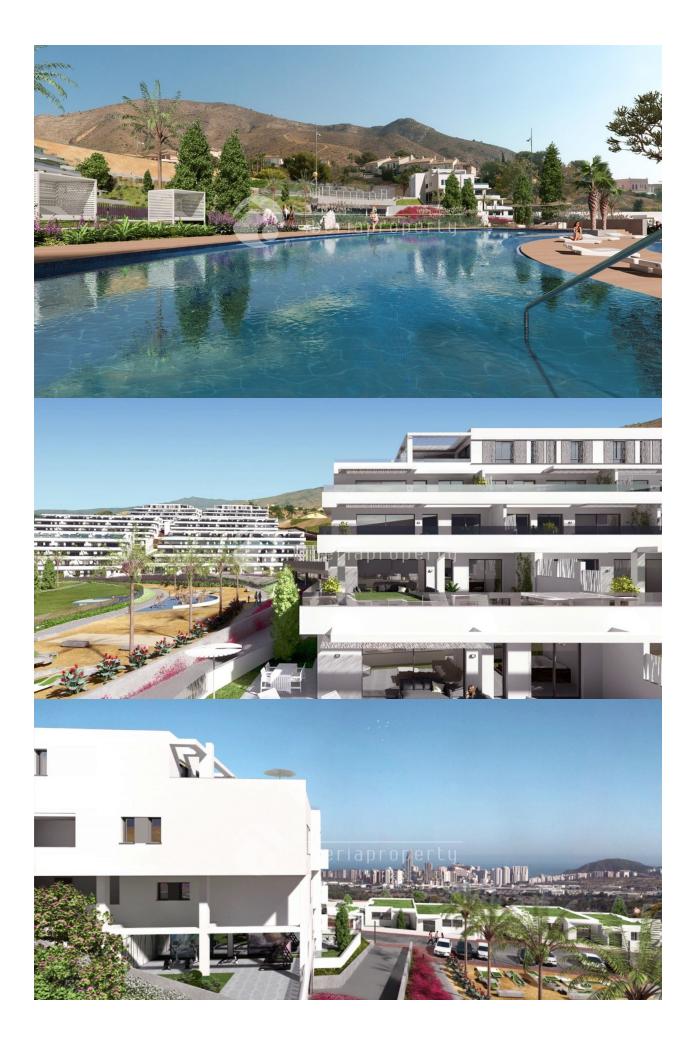

#### DESCRIPTION

Discover luxury homes with an amazing view to a beautiful horizon, the Mediterranean Sea and to Benidorm skyline. All apartments have a big and sunny terrace. Designed with a smart style, this allows optimizing the day and night zones, as well as the interior and exterior spaces to make your life more comfortable Beside every apartment is equipped with the most modern technology to increase comfort: aerothermal climate control, smart mailbox, thermal and acoustic isolation... The Resort is designed so you can enjoy the greens areas, sport fields, exterior outdoor and indoor heated pools, Jacuzzi, sauna, paddle, gym, etc. Everyplace is accessible for persons with reduced mobility. You will live peacefully in a place with private security. Only a few minutes away from shops and restaurants and 5 minutes away to three, 18 holes golf courses. 40 minutes away from the International Airport of Alicante and the high-speed train station. Seascape Resort is closer than you could ever imagine Surface 99.70 m<sup>2</sup>, 2 bathroom(s), 2 bedroom(s)Exterior, Parking lot, Terrace, Fully-fitted kitchen, Air conditioner, Swimming pool, Lift, Storage room, Built-in wardrobes, Independent water heater, Adapted for people with disabilities, Not furnished, Windows of climatic

Palm trees

Play GroundLandscapedFencedStone walls

Electric gateCommunal Garden

- StoraLift
- Internet