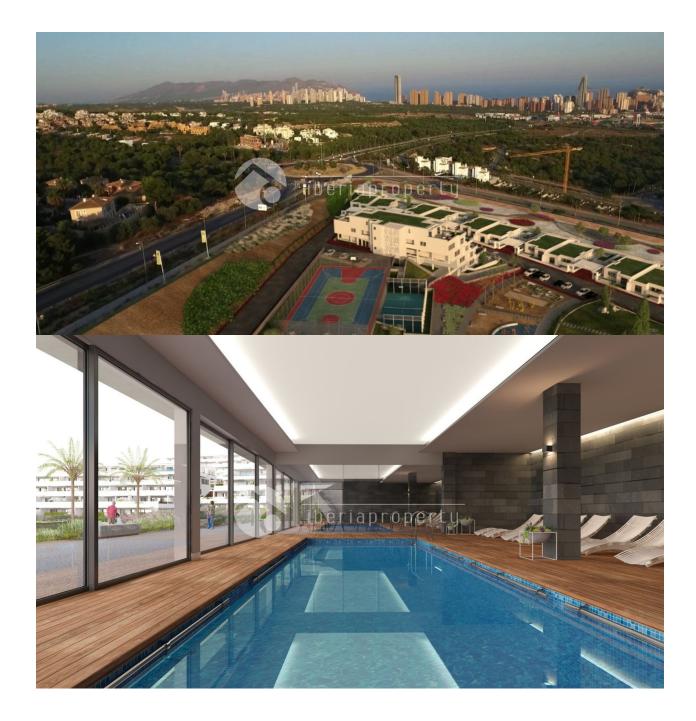

#### DESCRIPTION

Discover luxury homes with an amazing view to a beautiful horizon, the Mediterranean Sea and to Benidorm skyline. All apartments have a big and sunny terrace. Designed with a smart style, this allows optimizing the day and night zones, as well as the interior and exterior spaces to make your life more comfortable Beside every apartment is equipped with the most modern technology to increase comfort: aerothermal climate control, smart mailbox, thermal and acoustic isolation... The Resort is designed so you can enjoy the greens areas, sport fields, exterior outdoor and indoor heated pools, Jacuzzi, sauna, paddle, gym, etc. Everyplace is accessible for persons with reduced mobility. You will live peacefully in a place with private security. Only a few minutes away from shops and restaurants and 5 minutes away to three, 18 holes golf courses. 40 minutes away from the International Airport of Alicante and the high-speed train station. Seascape Resort is closer than you could ever imagine Surface 99.70 m<sup>2</sup>, 2 bathroom(s), 2 bedroom(s)Exterior, Parking lot, Terrace, Fully-fitted kitchen, Air conditioner, Swimming pool, Lift, Storage room, Built-in wardrobes, Independent water heater, Adapted for people with disabilities, Not furnished, Windows of climatic