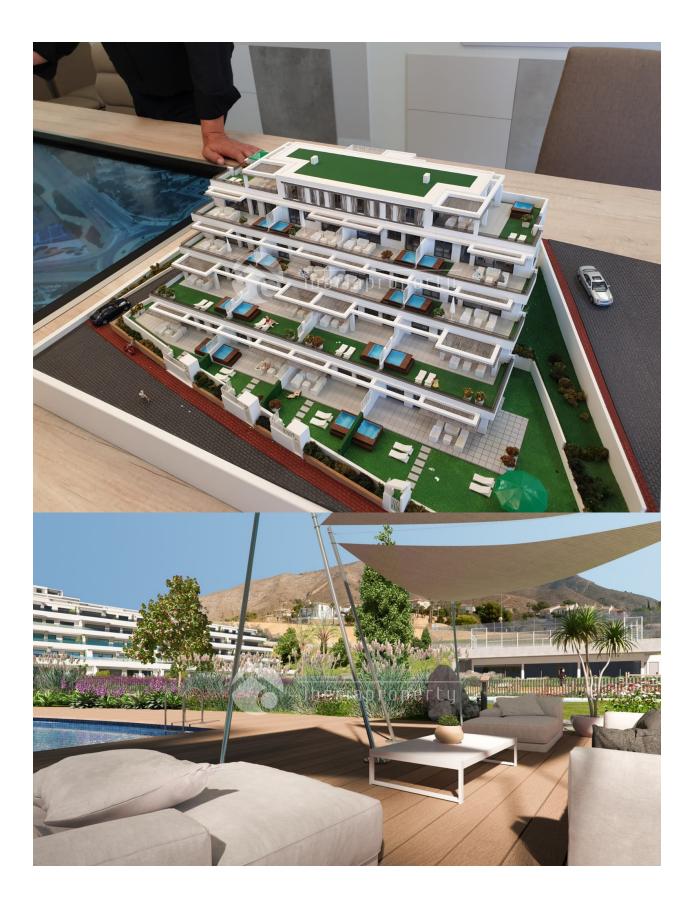

#### DESCRIPTION

Discover luxury homes with an amazing view to a beautiful horizon, the Mediterranean Sea and to Benidorm skyline. All apartments have a big and sunny terrace. Designed with a smart style, this allows optimizing the day and night zones, as well as the interior and exterior spaces to make your life more comfortable Beside every apartment is equipped with the most modern technology to increase comfort: aerothermal climate control, smart mailbox, thermal and acoustic isolation... The Resort is designed so you can enjoy the greens areas, sport fields, exterior outdoor and indoor heated pools, Jacuzzi, sauna, paddle, gym, etc. Everyplace is accessible for persons with reduced mobility. You will live peacefully in a place with private security. Only a few minutes away from shops and restaurants and 5 minutes away to three, 18 holes golf courses. 40 minutes away from the International Airport of Alicante and the high-speed train station. Seascape Resort is closer than you could ever imagine Surface 99.70 m<sup>2</sup>, 2 bathroom(s), 2 bedroom(s)Exterior, Parking lot, Terrace, Fully-fitted kitchen, Air conditioner, Swimming pool, Lift, Storage room, Built-in wardrobes, Independent water heater, Adapted for people with disabilities, Not furnished, Windows of climatic