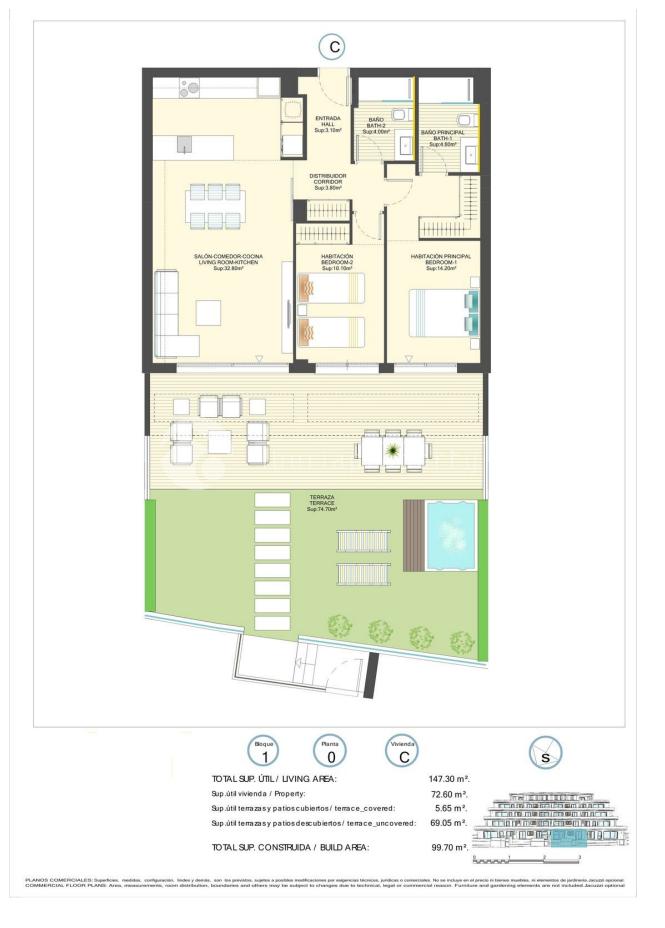

## FINESTRAT (FINESTRAT HILLS)

| INFO              |                                |  |
|-------------------|--------------------------------|--|
| PRICE:            | 250.000 €                      |  |
| PROPERTY<br>TYPE: | Apartment                      |  |
| CITY:             | Finestrat<br>(Finestrat Hills) |  |
| BEDROOMS:         | 2                              |  |
| Bathrooms:        | 2                              |  |
| Build ( m2 ):     | 78                             |  |
| Plot ( m2 ):      | -                              |  |
| Terrace ( m2 ):   | 60                             |  |
| Year:             | 2019                           |  |
| Floor:            | -                              |  |
| Old price         | -                              |  |

#### DESCRIPTION

Discover luxury homes with an amazing view to a beautiful horizon, the Mediterranean Sea and to Benidorm skyline. All apartments have a big and sunny terrace. Designed with a smart style, this allows optimizing the day and night zones, as well as the interior and exterior spaces to make your life more comfortable Beside every apartment is equipped with the most modern technology to increase comfort: aerothermal climate control, smart mailbox, thermal and acoustic isolation... The Resort is designed so you can enjoy the greens areas, sport fields, exterior outdoor and indoor heated pools, Jacuzzi, sauna, paddle, gym, etc. Everyplace is accessible for persons with reduced mobility. You will live peacefully in a place with private security. Only a few minutes away from shops and restaurants and 5 minutes away to three, 18 holes golf courses. 40 minutes away from the International Airport of Alicante and the high-speed train station. Seascape Resort is closer than you could ever imagine Surface 99.70 m<sup>2</sup>, 2 bathroom(s), 2 bedroom(s)Exterior, Parking lot, Terrace, Fully-fitted kitchen, Air conditioner, Swimming pool, Lift, Storage room, Built-in wardrobes, Independent water heater, Adapted for people with disabilities, Not furnished, Windows of climatic