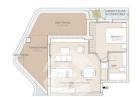

#### TOWER BLOCK S2 / FLOOR 4 / DOOR D

USABLE FLOOR AREA 41,10 m<sup>2</sup> TERRACE SURFACE AREA 21,11 m² GROSS FLOOR AREA /Including terraces/ 72,56 m<sup>2</sup>