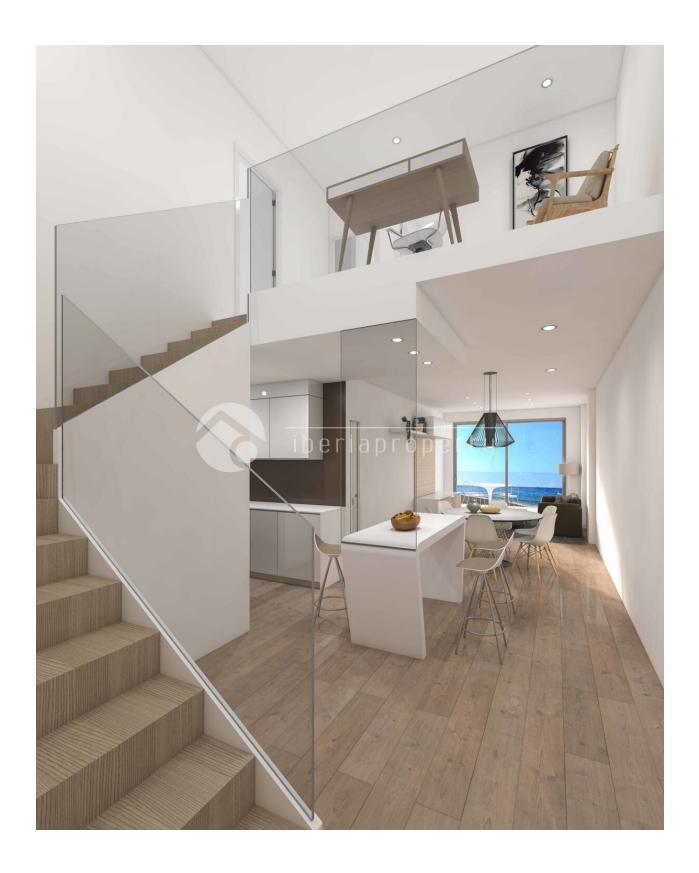

#### **DESCRIPTION**

Aqua Residencial Phase 1 is an enclosed private residential complex with 71 homes that have 1, 2, 3 and 4 bedrooms. All the details have been studied carefully in this project to get the best views from every orientation. Different types of meticulously designed exclusive homes: townhouse, duplex, apartment and penthouse, all in one complex, and with large terraces looking onto the Mediterranean Sea. Top building standards and first class material such as thermal insulation. Prices from 258.500 € Fully equipped kitchens with glossy finish kitchen units, ceramic hob, extractor fans, as well as an electric oven and microwave. Fully installed ducted HVAC unit with hot and cold air. There are elegant

#### **FLOARING**

- · Laminate floors
- Stone floors

#### **KITCHEN**

South

- Open kitchen
- Equipped kitchen