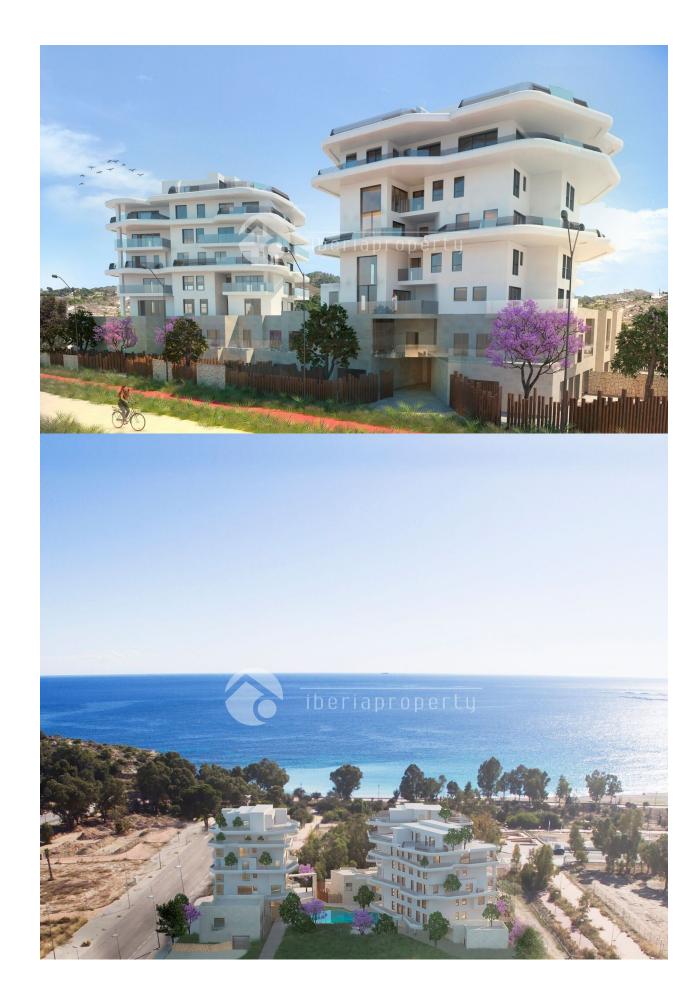

#### **DESCRIPTION**

Aqua Residencial Phase 1 is an enclosed private residential complex with 71 homes that have 1, 2, 3 and 4 bedrooms. All the details have been studied carefully in this project to get the best views from every orientation. Different types of meticulously designed exclusive homes: townhouse, duplex, apartment and penthouse, all in one complex, and with large terraces looking onto the Mediterranean Sea. Top building standards and first class material such as thermal insulation. Prices from 258.500 € Fully equipped kitchens with glossy finish kitchen units, ceramic hob, extractor fans, as well as an electric oven and microwave. Fully installed ducted HVAC unit with hot and cold air. There are elegant

white tower blocks in the complex with spacious green areas between them. Maximum security thanks to a videa surveillance system.

#### **VIEWS**

- Panoramic views
- Sea views
- Mountain views

# **DISTANCE TO:**

Beach : 50 m Airport: 50 Km

Town center: 500 m