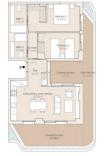

#### TOWER BLOCK S1 / FLOOR 4 / DOOR B

USABLE FLOOR AREA 60,81 m<sup>2</sup> TERRACE SURFACE AREA 32,62 m² GROSS FLOOR AREA /Including terraces/ 110,62 m

"OUR EXPERIENCE IS YOUR GUARANTEE"