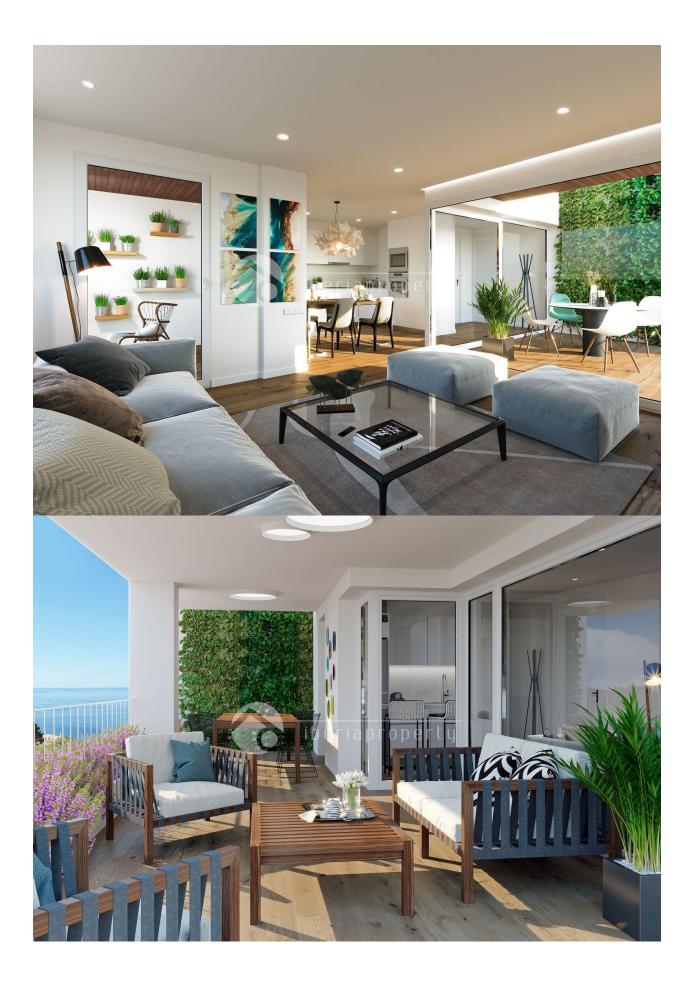

#### **DESCRIPTION**

Aqua Residencial Phase 1 is an enclosed private residential complex with 71 homes that have 1, 2, 3 and 4 bedrooms. All the details have been studied carefully in this project to get the best views from every orientation. Different types of meticulously designed exclusive homes: townhouse, duplex, apartment and penthouse, all in one complex, and with large terraces looking onto the Mediterranean Sea. Top building standards and first class material such as thermal insulation. Prices from 258.500 € Fully equipped kitchens with glossy finish kitchen units, ceramic hob, extractor fans, as well as an electric oven and microwave. Fully installed ducted HVAC unit with hot and cold air. There are elegant

#### **VIEWS**

- Panoramic views
- Sea views
- Mountain views

# GARDEN AND TERRACES

- Covered terrace
- Open terrace
- Exterior lights
- Palm trees
- Play Ground
- Fenced
- Electric gate
- Communal Garden