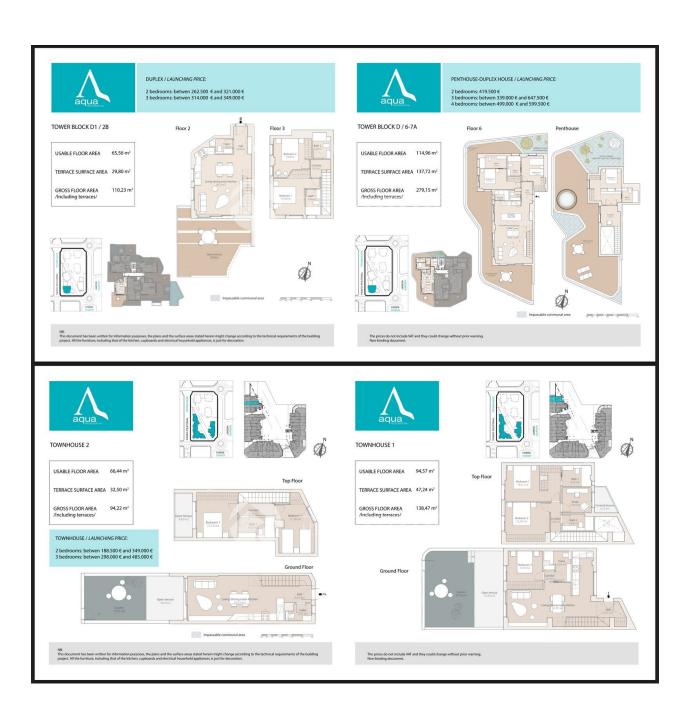

#### APARTMENTS / LAUNCHING PRICE:

#### TOWER BLOCK S2 / FLOOR 4 / DOOR D

USABLE FLOOR AREA 41,10 m<sup>2</sup> TERRACE SURFACE AREA 21,11 m² GROSS FLOOR AREA /Including terraces/ 72,56 m<sup>2</sup>

#### TOWER BLOCK S1 / FLOOR 4 / DOOR B

USABLE FLOOR AREA 60,81 m<sup>2</sup> TERRACE SURFACE AREA 32,62 m² GROSS FLOOR AREA /Including terraces/ 110,62 m

"OUR EXPERIENCE IS YOUR GUARANTEE"