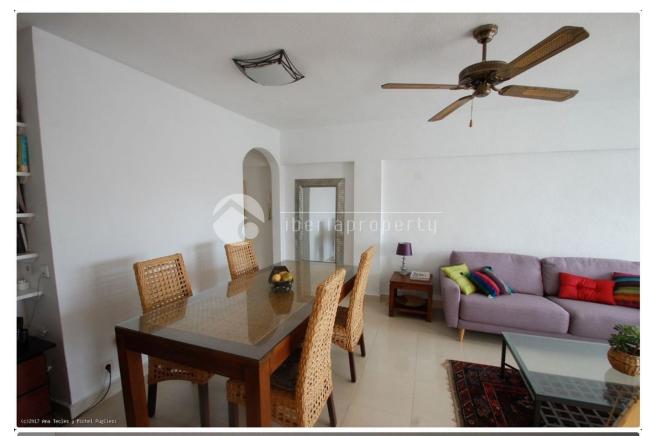

### DESCRIPTION

The most spectacular duplex penthouse in Altea, facing the harbor, with magnificent panoramic views of the sea from its two terraces, and the best desirable orientation. It is distributed in three bedrooms, two en suite with renovated bathrooms, three bathrooms, living room, interior kitchen and summer kitchen. Close to supermarket services, shops, port, restaurant, as well as old town.

### **KITCHEN**

- Open kitchen
- GARDEN AND TERRACES
  - Open terrace
  - Outdoor kitchen
  - Communal Garden

Central airconditioning

## MAIN LIVING AREA

StorageBathroom en-suite