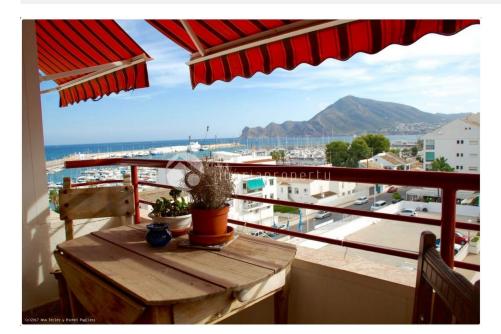

### DESCRIPTION

The most spectacular duplex penthouse in Altea, facing the harbor, with magnificent panoramic views of the sea from its two terraces, and the best desirable orientation. It is distributed in three bedrooms, two en suite with renovated bathrooms, three bathrooms, living room, interior kitchen and summer kitchen. Close to supermarket services, shops, port, restaurant, as well as old town.

## **ENERGETIC CERTIFIED**

Contemporary

VIEWS

Panoramic viewsSea views

PARKING

Mountain views

Garage no Cars : 1