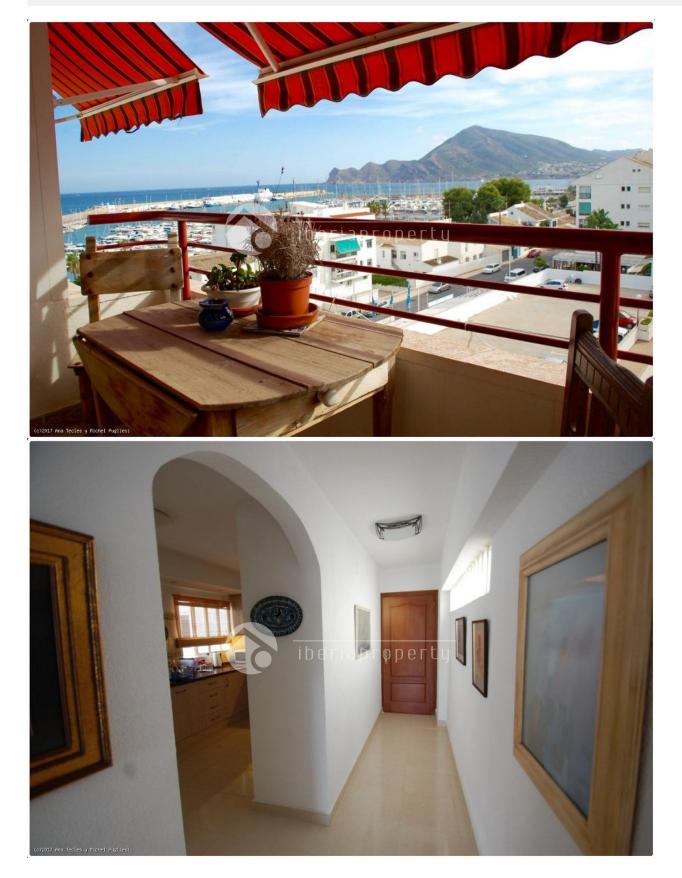

### DESCRIPTION

The most spectacular duplex penthouse in Altea, facing the harbor, with magnificent panoramic views of the sea from its two terraces, and the best desirable orientation. It is distributed in three bedrooms, two en suite with renovated bathrooms, three bathrooms, living room, interior kitchen and summer kitchen. Close to supermarket services, shops, port, restaurant, as well as old town.

## **ENERGETIC CERTIFIED**

Contemporary

VIEWS

Panoramic viewsSea views

PARKING

Mountain views

Garage no Cars : 1