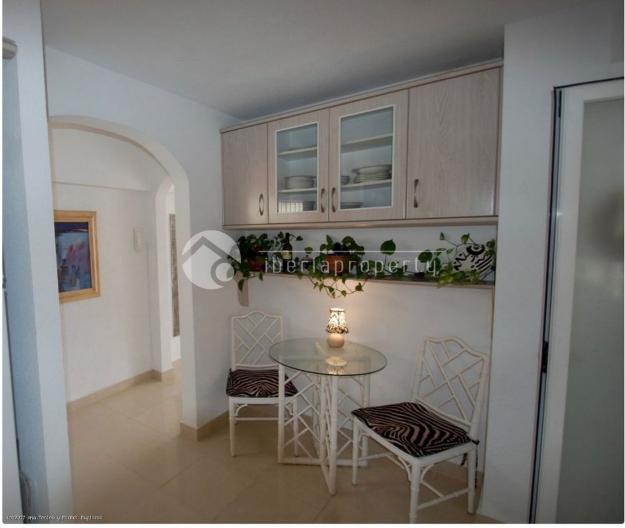

### DESCRIPTION

The most spectacular duplex penthouse in Altea, facing the harbor, with magnificent panoramic views of the sea from its two terraces, and the best desirable orientation. It is distributed in three bedrooms, two en suite with renovated bathrooms, three bathrooms, living room, interior kitchen and summer kitchen. Close to supermarket services, shops, port, restaurant, as well as old town.