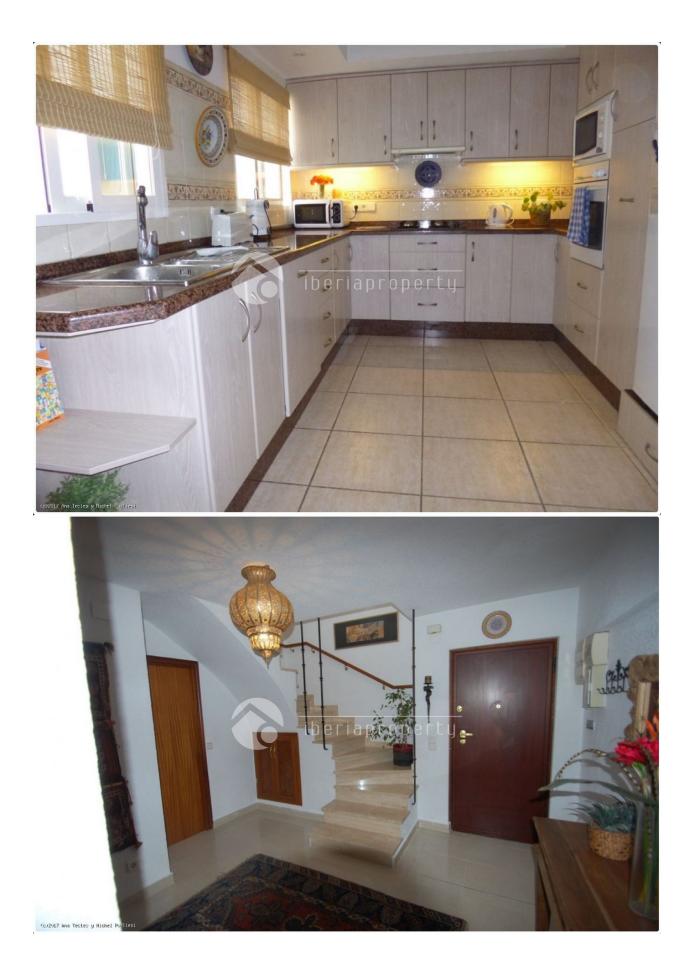

### DESCRIPTION

The most spectacular duplex penthouse in Altea, facing the harbor, with magnificent panoramic views of the sea from its two terraces, and the best desirable orientation. It is distributed in three bedrooms, two en suite with renovated bathrooms, three bathrooms, living room, interior kitchen and summer kitchen. Close to supermarket services, shops, port, restaurant, as well as old town.

### **KITCHEN**

- Open kitchen
- GARDEN AND TERRACES
  - Open terrace
  - Outdoor kitchen
  - Communal Garden

Central airconditioning