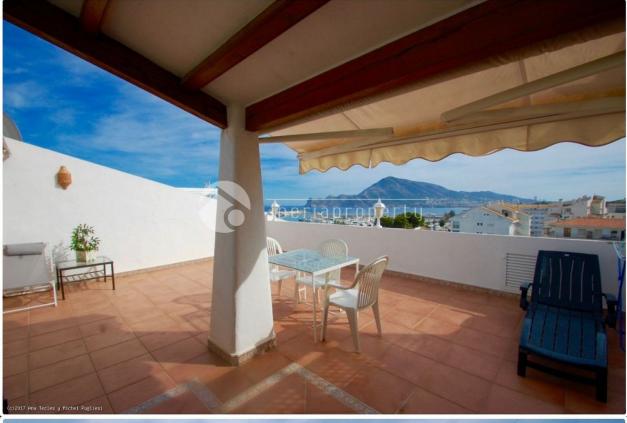

### DESCRIPTION

The most spectacular duplex penthouse in Altea, facing the harbor, with magnificent panoramic views of the sea from its two terraces, and the best desirable orientation. It is distributed in three bedrooms, two en suite with renovated bathrooms, three bathrooms, living room, interior kitchen and summer kitchen. Close to supermarket services, shops, port, restaurant, as well as old town.

## **ENERGETIC CERTIFIED**

Contemporary

VIEWS

Panoramic viewsSea views

PARKING

Mountain views

Garage no Cars : 1

### **KITCHEN**

- Open kitchen
- GARDEN AND TERRACES
  - Open terrace
  - Outdoor kitchen
  - Communal Garden

Central airconditioning