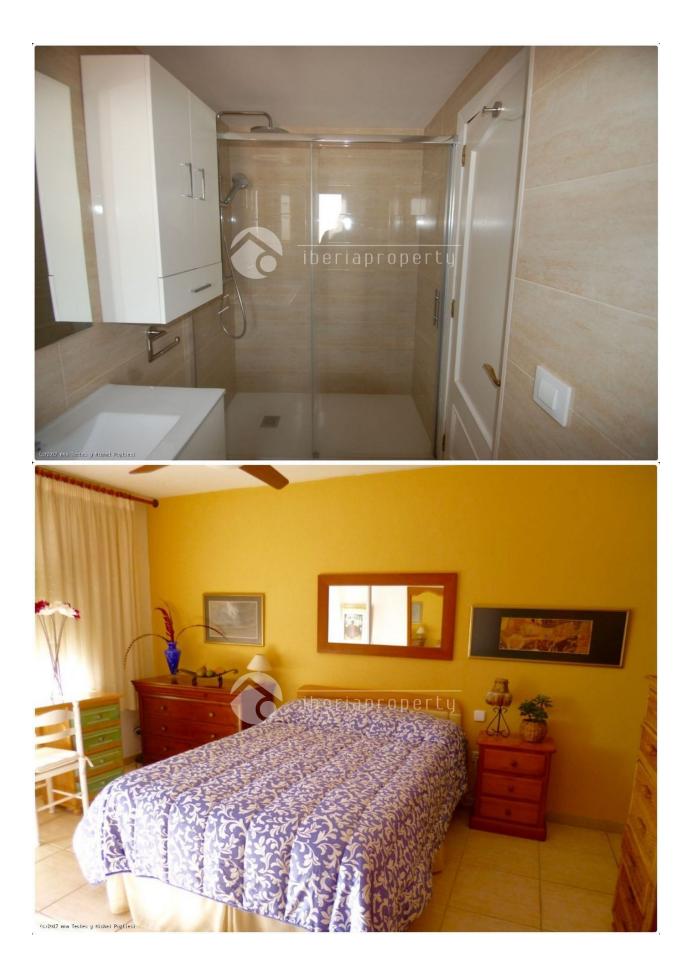

### DESCRIPTION

The most spectacular duplex penthouse in Altea, facing the harbor, with magnificent panoramic views of the sea from its two terraces, and the best desirable orientation. It is distributed in three bedrooms, two en suite with renovated bathrooms, three bathrooms, living room, interior kitchen and summer kitchen. Close to supermarket services, shops, port, restaurant, as well as old town.

## MAIN LIVING AREA

StorageBathroom en-suite