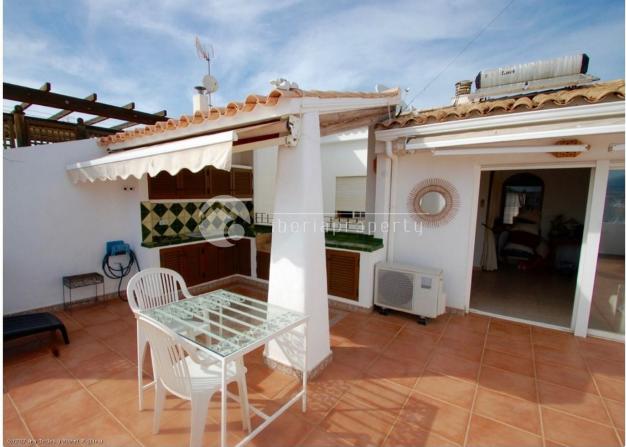

### DESCRIPTION

The most spectacular duplex penthouse in Altea, facing the harbor, with magnificent panoramic views of the sea from its two terraces, and the best desirable orientation. It is distributed in three bedrooms, two en suite with renovated bathrooms, three bathrooms, living room, interior kitchen and summer kitchen. Close to supermarket services, shops, port, restaurant, as well as old town.

### **KITCHEN**

- Open kitchen
- GARDEN AND TERRACES
  - Open terrace
  - Outdoor kitchen
  - Communal Garden

Central airconditioning