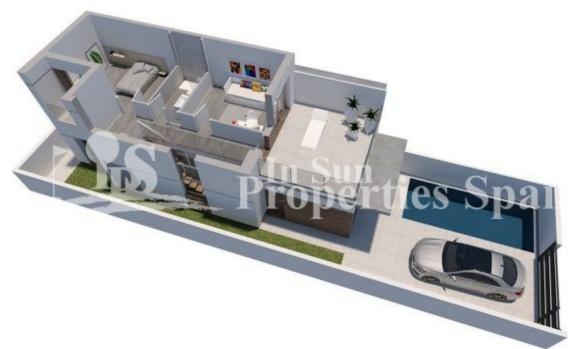

### **DESCRIPTION**

Carla Villas III is the next phase released at this development in DAYA VIEJA. It is formed by semi-detached villas in the heart of Vega Baja. Daya Vieja is located south of the province of Alicante. It is a quiet agricultural town, which has excellent communications with the main cities, through the AP-7 in less than 30 minutes and it is very easy to reach the beaches of Guardamar and Torrevieja, or the airport of Alicante. It has some services, although the main ones are in Daya Nueva and San Fulgencio, 5 minutes by car; and the Almoradi, just 10 minutes. In this quiet enclave, is the residential Carla Villas, a set of 8 semi-detached villas, with modern lines. The houses have 3 bedrooms, 2 bathrooms plus separate wc. set on plots from 165m2 with private pool. In addition, the homes offer the option of a roof solarium. Key ready options, plus others with completion in Nov 21 or April 2022.