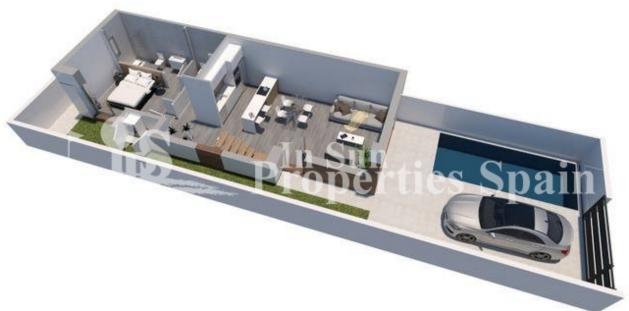

### **DESCRIPTION**

Carla Villas III is the next phase released at this development in DAYA VIEJA. It is formed by semi-detached villas in the heart of Vega Baja. Daya Vieja is located south of the province of Alicante. It is a quiet agricultural town, which has excellent communications with the main cities, through the AP-7 in less than 30 minutes and it is very easy to reach the beaches of Guardamar and Torrevieja, or the airport of Alicante. It has some services, although the main ones are in Daya Nueva and San Fulgencio, 5 minutes by car; and the Almoradi, just 10 minutes. In this quiet enclave, is the residential Carla Villas, a set of 8 semi-detached villas, with modern lines. The houses have 3 bedrooms, 2 bathrooms plus separate wc. set on plots from 165m2 with private pool. In addition, the homes offer the option of a roof solarium. Key ready options, plus others with completion in Nov 21 or April 2022.