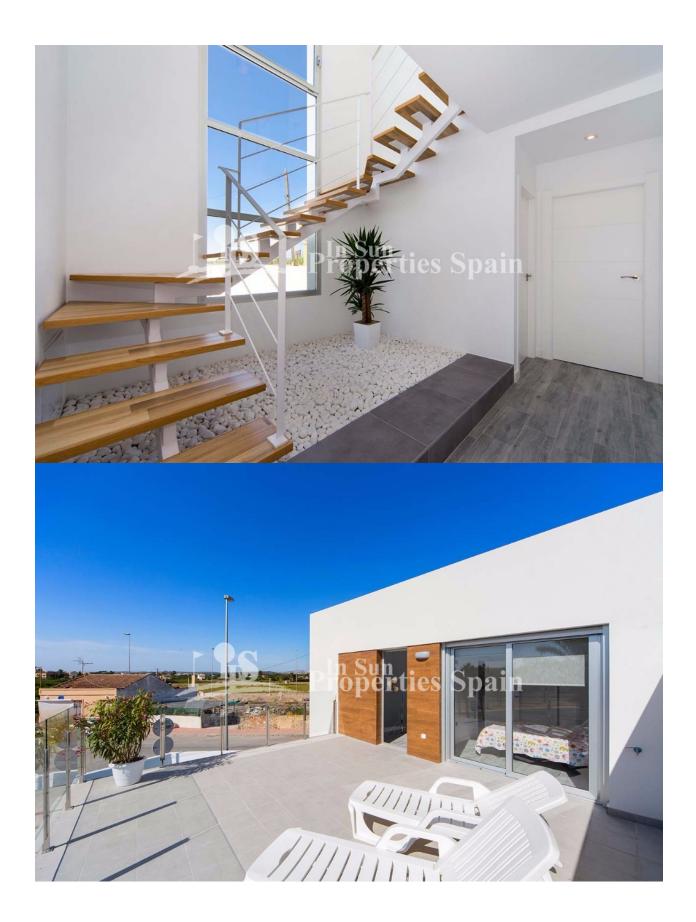

### **DESCRIPTION**

Carla Villas III is the next phase released at this development in DAYA VIEJA. It is formed by semi-detached villas in the heart of Vega Baja. Daya Vieja is located south of the province of Alicante. It is a quiet agricultural town, which has excellent communications with the main cities, through the AP-7 in less than 30 minutes and it is very easy to reach the beaches of Guardamar and Torrevieja, or the airport of Alicante. It has some services, although the main ones are in Daya Nueva and San Fulgencio, 5 minutes by car; and the Almoradi, just 10 minutes. In this quiet enclave, is the residential Carla Villas, a set of 8 semi-detached villas, with modern lines. The houses have 3 bedrooms, 2 bathrooms plus separate wc. set on plots from 165m2 with private pool. In addition, the homes offer the option of a roof solarium. Key ready options, plus others with completion in Nov 21 or April 2022.