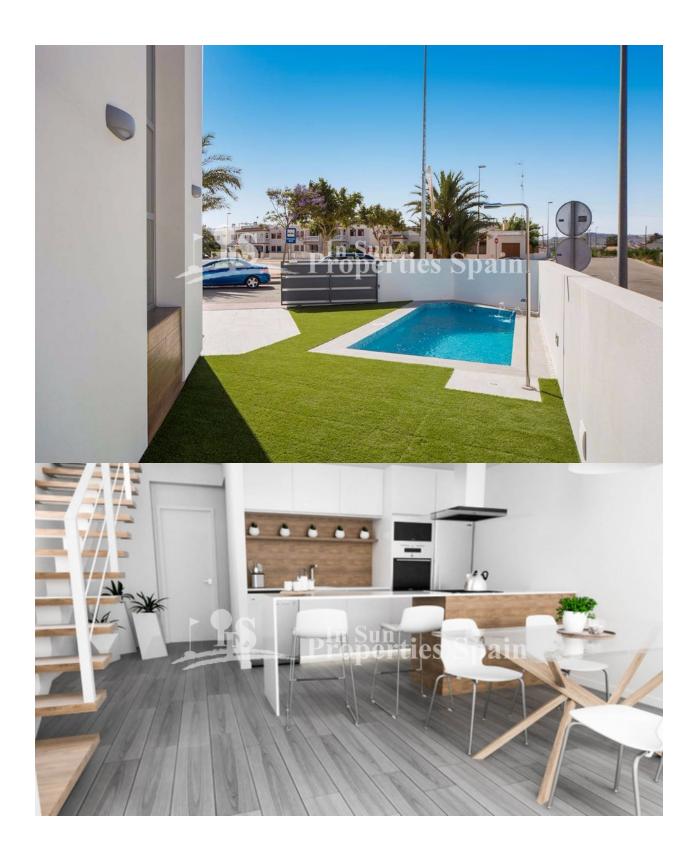

### **DESCRIPTION**

Carla Villas III is the next phase released at this development in DAYA VIEJA. It is formed by semi-detached villas in the heart of Vega Baja. Daya Vieja is located south of the province of Alicante. It is a quiet agricultural town, which has excellent communications with the main cities, through the AP-7 in less than 30 minutes and it is very easy to reach the beaches of Guardamar and Torrevieja, or the airport of Alicante. It has some services, although the main ones are in Daya Nueva and San Fulgencio, 5 minutes by car; and the Almoradi, just 10 minutes. In this quiet enclave, is the residential Carla Villas, a set of 8 semi-detached villas, with modern lines. The houses have 3 bedrooms, 2 bathrooms plus separate wc. set on plots from 165m2 with private pool. In addition, the homes offer the option of a roof solarium. Key ready options, plus others with completion in Nov 21 or April 2022.

## PARKING FLOARING KITCHEN GARDEN AND TERRACES

Parking no Cars: 1

• Tile floors
• Stone floors
• Equipped kitchen
• Covered terrace
• Open terrace
• Landscaped

• Private garden