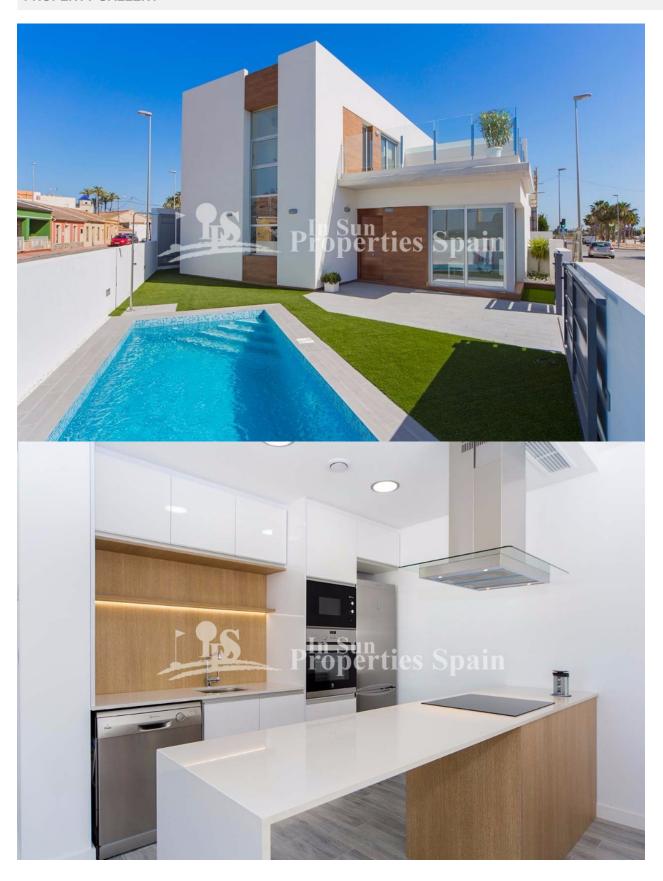

### **DESCRIPTION**

Carla Villas III is the next phase released at this development in DAYA VIEJA. It is formed by semi-detached villas in the heart of Vega Baja. Daya Vieja is located south of the province of Alicante. It is a quiet agricultural town, which has excellent communications with the main cities, through the AP-7 in less than 30 minutes and it is very easy to reach the beaches of Guardamar and Torrevieja, or the airport of Alicante. It has some services, although the main ones are in Daya Nueva and San Fulgencio, 5 minutes by car; and the Almoradi, just 10 minutes. In this quiet enclave, is the residential Carla Villas, a set of 8 semi-detached villas, with modern lines. The houses have 3 bedrooms, 2 bathrooms plus separate wc. set on plots from 165m2 with private pool. In addition, the homes offer the option of a roof solarium. Key ready options, plus others with completion in Nov 21 or April 2022.

## PARKING FLOARING KITCHEN GARDEN AND TERRACES

Parking no Cars: 1

• Tile floors
• Stone floors
• Equipped kitchen
• Covered terrace
• Open terrace
• Landscaped

• Private garden