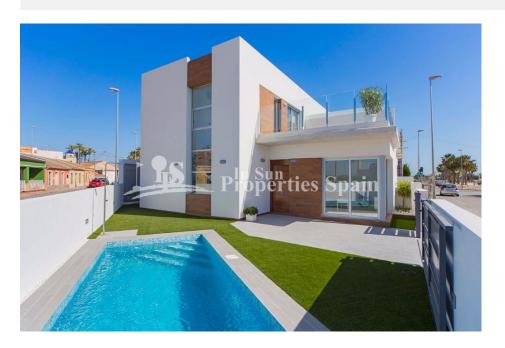

### **DESCRIPTION**

Carla Villas III is the next phase released at this development in DAYA VIEJA. It is formed by semi-detached villas in the heart of Vega Baja. Daya Vieja is located south of the province of Alicante. It is a quiet agricultural town, which has excellent communications with the main cities, through the AP-7 in less than 30 minutes and it is very easy to reach the beaches of Guardamar and Torrevieja, or the airport of Alicante. It has some services, although the main ones are in Daya Nueva and San Fulgencio, 5 minutes by car; and the Almoradi, just 10 minutes. In this quiet enclave, is the residential Carla Villas, a set of 8 semi-detached villas, with modern lines. The houses have 3 bedrooms, 2 bathrooms plus separate wc. set on plots from 165m2 with private pool. In addition, the homes offer the option of a roof solarium. Key ready options, plus others with completion in Nov 21 or April 2022.