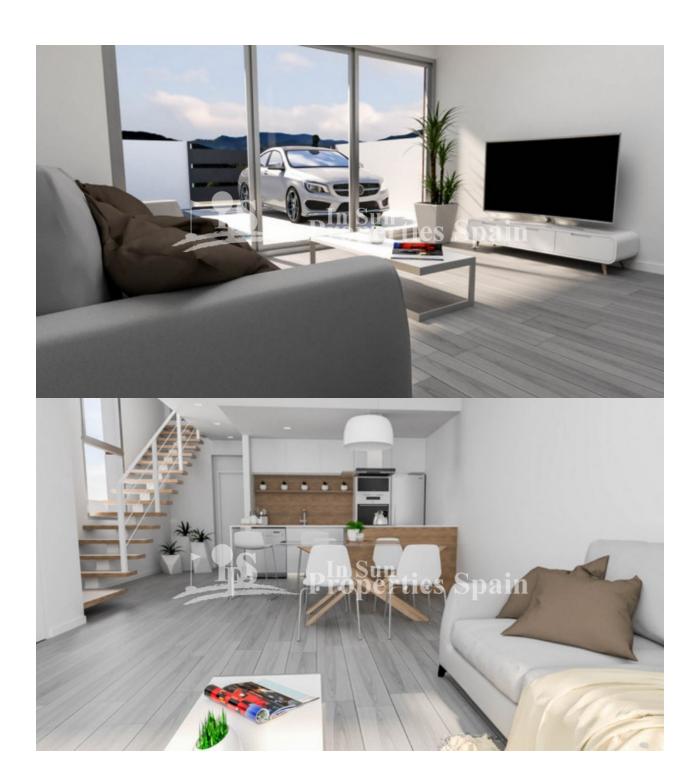

### **DESCRIPTION**

Carla Villas III is the next phase released at this development in DAYA VIEJA. It is formed by semi-detached villas in the heart of Vega Baja. Daya Vieja is located south of the province of Alicante. It is a quiet agricultural town, which has excellent communications with the main cities, through the AP-7 in less than 30 minutes and it is very easy to reach the beaches of Guardamar and Torrevieja, or the airport of Alicante. It has some services, although the main ones are in Daya Nueva and San Fulgencio, 5 minutes by car; and the Almoradi, just 10 minutes. In this quiet enclave, is the residential Carla Villas, a set of 8 semi-detached villas, with modern lines. The houses have 3 bedrooms, 2 bathrooms plus separate wc. set on plots from 165m2 with private pool. In addition, the homes offer the option of a roof solarium. Key ready options, plus others with completion in Nov 21 or April 2022.

## PARKING FLOARING KITCHEN GARDEN AND TERRACES

Parking no Cars: 1

• Tile floors
• Stone floors
• Equipped kitchen
• Covered terrace
• Open terrace
• Landscaped

• Private garden