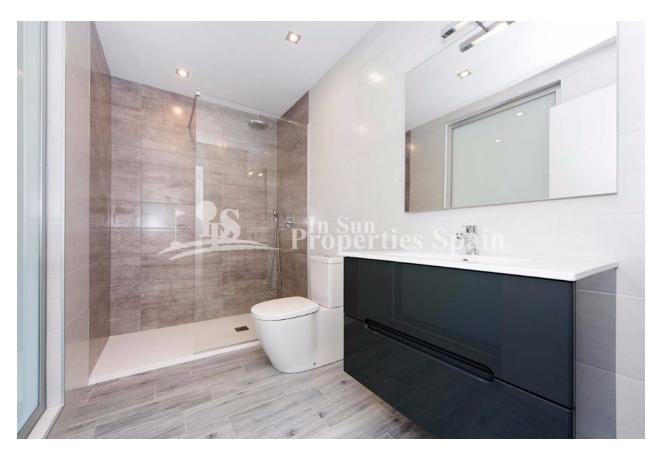

## **ORIHUELA COSTA (DAYA VIEJA)**

| INFO              |                                |
|-------------------|--------------------------------|
| PRICE:            | 238.000 €                      |
| PROPERTY<br>TYPE: | Villa (Semi<br>detached)       |
| CITY:             | Orihuela Costa<br>(Daya Vieja) |
| BEDROOMS:         | 3                              |
| Bathrooms:        | 3                              |
| Build ( m2 ):     | 160                            |
| Plot ( m2 ):      | 167                            |
| Terrace ( m2 ):   | 29                             |
| Year:             |                                |
| Floor:            | -                              |
| Old price         | -                              |