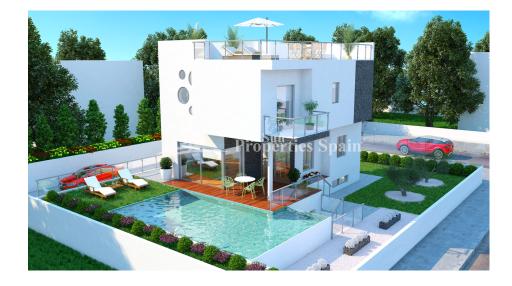

#### DESCRIPTION

Living is easy in this impressive 233m2 detached Villa located in Torre del Morro, TORREVIEJA. With delivery in October 2018 this Villa is distributed over three floors with 69m2 roof solarium offering sea views. The floor plan encompasses 3 bedrooms with plenty of room for study, sleep and storage, 3 bathrooms with under floor heating and a sleek kitchen that flows through to the dining area. There is also a semibasement which offers endless possibilities (gym, home cinema, additional bedrooms/bathrooms etc). The generously proportioned accommodation effortlessly flows from the open plan living space to the terrace and zen patio beyond. The 425m2 plot also boasts 34m2 private infinity swimming pool, jacuzzi and private parking. 300m(less than a 5 minute walk) to the beach (Cala del Moro/Cala del Mojon) and situated on the Torrevieja - La Mata coast road, this stunning Villa is just 550m from the panoramic viewpoint La Torre del Moro which represents the early watchtowers which gave the town its name. This is a place which recreates the historic roots of Torrevieja and from which beautiful