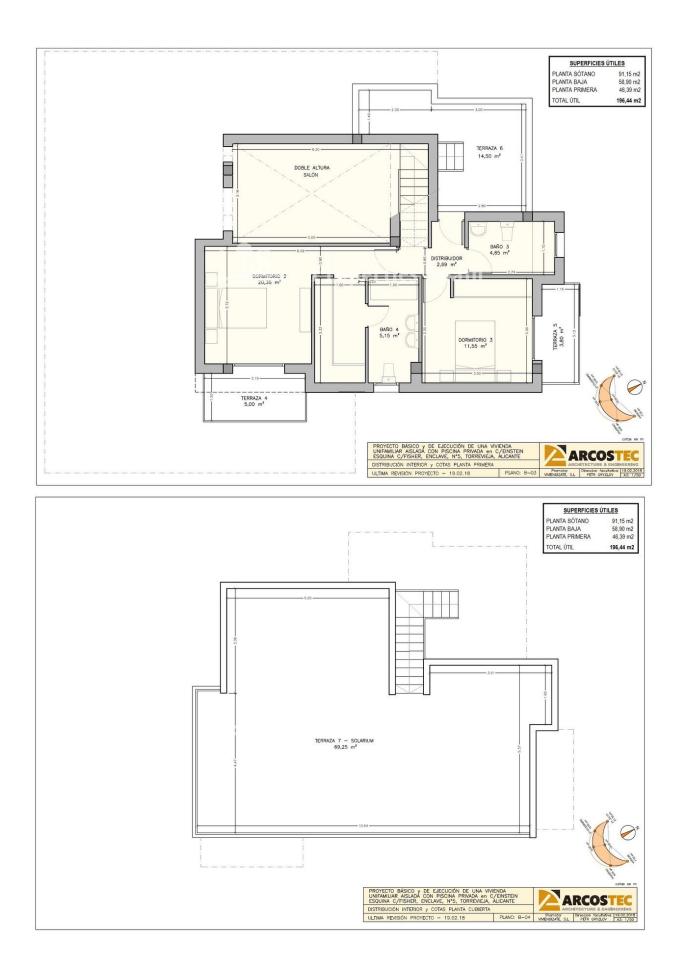

# PROPERTY GALLERY

| SUPERFICIES                    |        |                      | PLANTA PRINCIPAL       | Supef. Útil           | MAIN LEVEL           |                      |                       |
|--------------------------------|--------|----------------------|------------------------|-----------------------|----------------------|----------------------|-----------------------|
| -                              |        |                      |                        |                       | Salon-Comedor-Cocina | 37,98 m <sup>2</sup> | Living-Dining-kitcher |
|                                |        |                      |                        |                       | Dormitorio nº1       | 10,88 m <sup>2</sup> | Bedroom No.1          |
|                                |        |                      |                        |                       | WC nº2               | 4,93 m <sup>2</sup>  | Wc No.2               |
|                                |        |                      |                        |                       | Hall                 | 1,40 m <sup>2</sup>  | Hall                  |
|                                |        |                      |                        |                       | lavadero             | 3,42 m <sup>2</sup>  | Laundry room          |
|                                |        |                      |                        |                       | Escalera             | 4,00 m <sup>2</sup>  | Stairs                |
|                                |        |                      |                        |                       | Porche-Entrada       | 13,56 m <sup>2</sup> | Porch-Entrance        |
|                                |        |                      |                        |                       | Terraza Cubierta     | 16,75 m <sup>2</sup> | Covered-Terrace       |
|                                |        |                      |                        |                       | Terraza Chill-Out    | 30,34 m <sup>2</sup> | Chill-Out Terrace     |
|                                |        |                      |                        |                       | PLANTA ALTA          | Supef. Útil          | TOP FLOOR             |
| VILLA FISHER - 69              |        | Superficie           |                        | Dormitorio nº2 -Suite | 20,35 m <sup>2</sup> | Bedroom No.2 -Suite  |                       |
|                                |        | Construida           |                        | Wc-Suite nº4          | 5,15 m <sup>2</sup>  | Wc No.4 Suite        |                       |
| Planta Principal y Planta Alta |        | 134,70m <sup>2</sup> | Main Level & Top Floor | Terraza-Suite nº4     | 5,00 m <sup>2</sup>  | Terrace No.4 Suite   |                       |
| Semi-Sót                       |        |                      | 98,72m <sup>2</sup>    | Basement              | Dormitorio nº3       | 11,55 m <sup>2</sup> | Bedroom No.3          |
| Total construidos vivienda     |        | s vivienda           | 233,42m <sup>2</sup>   | Total Housing         | Terraza nº5          | 3,80 m <sup>2</sup>  | Terrace No.5          |
|                                |        |                      |                        |                       | Wc nº3               | 4,65 m <sup>2</sup>  | Wc No.3               |
| Terrazas Descubiertas          |        | 141,05m <sup>2</sup> | Terrace                | Pasillo               | 2,69 m <sup>2</sup>  | Hallway              |                       |
| Terraza cubierta               |        | 16,75m <sup>2</sup>  | Covered-Terrace        | Terraza nº6           | 14,50 m <sup>2</sup> | Terrace No.6         |                       |
| Patio Ingl                     | lés    |                      | 12,40m <sup>2</sup>    | Courtyard             | PLANTA SOLARIUM      | Supef. Útil          | FLOOR SOLARIUM        |
| Total Terra                    | rrazas |                      | 170,20m <sup>2</sup>   | Total Terraces        | Solárium             | 69,25 m <sup>2</sup> | Solarium              |
|                                |        |                      |                        |                       | PLANTA SEMI-SÓTANO   |                      | BASEMENT FLOOR        |
| TOTAL                          |        |                      | 403,62m <sup>2</sup>   | TOTAL                 | Semi-Sótano          | 91,15 m <sup>2</sup> | Basement              |
| IOTAL                          |        | A                    | 424,70m <sup>2</sup>   | TOTAL PLOT            | Patio Inglés         | $12,40 \text{ m}^2$  | Courtyard             |