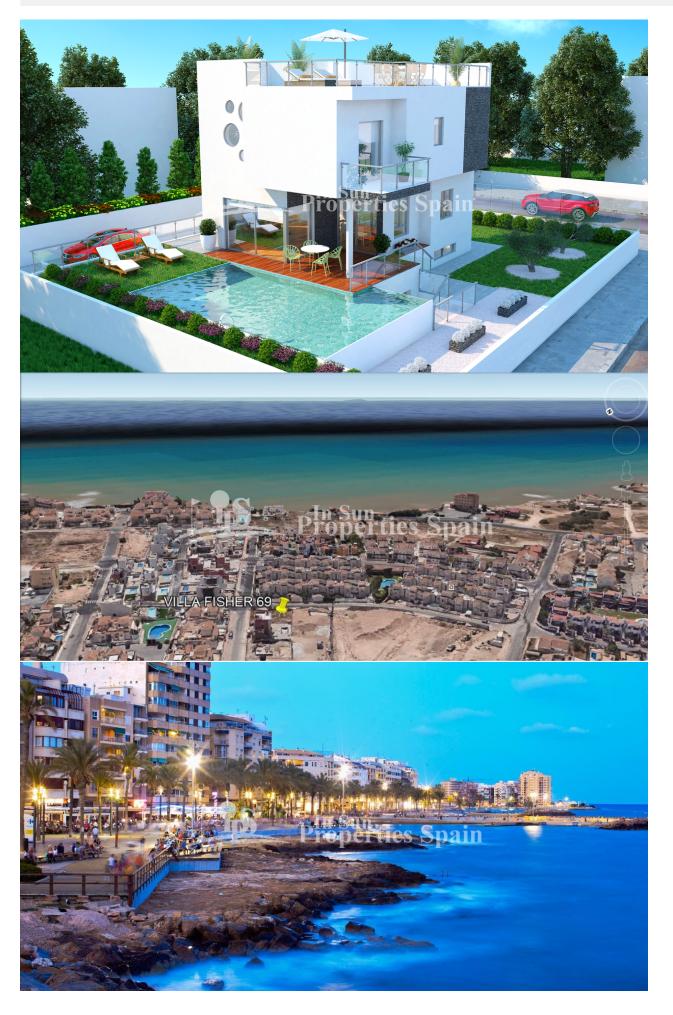

#### DESCRIPTION

Living is easy in this impressive 233m2 detached Villa located in Torre del Morro, TORREVIEJA. With delivery in October 2018 this Villa is distributed over three floors with 69m2 roof solarium offering sea views. The floor plan encompasses 3 bedrooms with plenty of room for study, sleep and storage, 3 bathrooms with under floor heating and a sleek kitchen that flows through to the dining area. There is also a semibasement which offers endless possibilities (gym, home cinema, additional bedrooms/bathrooms etc). The generously proportioned accommodation effortlessly flows from the open plan living space to the terrace and zen patio beyond. The 425m2 plot also boasts 34m2 private infinity swimming pool, jacuzzi and private parking. 300m(less than a 5 minute walk) to the beach (Cala del Moro/Cala del Mojon) and situated on the Torrevieja - La Mata coast road, this stunning Villa is just 550m from the panoramic viewpoint La Torre del Moro which represents the early watchtowers which gave the town its name. This is a place which recreates the historic roots of Torrevieja and from which beautiful

photographs of the sea and sea coves can be obtained. 550m to the nearest supermarket and 300m to the nearest public school. Torrevieja is a seaside city approximately 50km south of Alicante City. Over recent years the local economy has hugely expanded due to the tourist industry and Torrevieja is a bustling hub with all the services needed for a holiday or as a permanent residence. 40 minutes from Alicante International Airport. Don't let this dream pass you by!