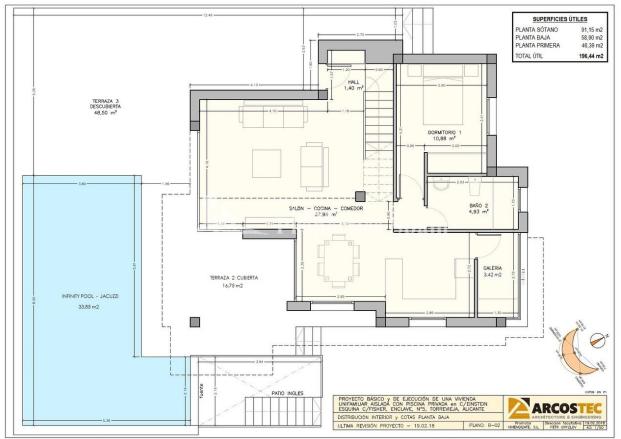

# PROPERTY GALLERY

| SUPERFICIES                    |        |                      | PLANTA PRINCIPAL       | Supef. Útil           | MAIN LEVEL           |                      |                       |
|--------------------------------|--------|----------------------|------------------------|-----------------------|----------------------|----------------------|-----------------------|
| -                              |        |                      |                        |                       | Salon-Comedor-Cocina | 37,98 m <sup>2</sup> | Living-Dining-kitcher |
|                                |        |                      |                        |                       | Dormitorio nº1       | 10,88 m <sup>2</sup> | Bedroom No.1          |
|                                |        |                      |                        |                       | WC nº2               | 4,93 m <sup>2</sup>  | Wc No.2               |
|                                |        |                      |                        |                       | Hall                 | 1,40 m <sup>2</sup>  | Hall                  |
|                                |        |                      |                        |                       | lavadero             | 3,42 m <sup>2</sup>  | Laundry room          |
|                                |        |                      |                        |                       | Escalera             | 4,00 m <sup>2</sup>  | Stairs                |
|                                |        |                      |                        |                       | Porche-Entrada       | 13,56 m <sup>2</sup> | Porch-Entrance        |
|                                |        |                      |                        |                       | Terraza Cubierta     | 16,75 m <sup>2</sup> | Covered-Terrace       |
|                                |        |                      |                        |                       | Terraza Chill-Out    | 30,34 m <sup>2</sup> | Chill-Out Terrace     |
|                                |        |                      |                        |                       | PLANTA ALTA          | Supef. Útil          | TOP FLOOR             |
| VILLA FISHER - 69              |        | Superficie           |                        | Dormitorio nº2 -Suite | 20,35 m <sup>2</sup> | Bedroom No.2 -Suite  |                       |
|                                |        | Construida           |                        | Wc-Suite nº4          | 5,15 m <sup>2</sup>  | Wc No.4 Suite        |                       |
| Planta Principal y Planta Alta |        | 134,70m <sup>2</sup> | Main Level & Top Floor | Terraza-Suite nº4     | 5,00 m <sup>2</sup>  | Terrace No.4 Suite   |                       |
| Semi-Sót                       |        |                      | 98,72m <sup>2</sup>    | Basement              | Dormitorio nº3       | 11,55 m <sup>2</sup> | Bedroom No.3          |
| Total construidos vivienda     |        | s vivienda           | 233,42m <sup>2</sup>   | Total Housing         | Terraza nº5          | 3,80 m <sup>2</sup>  | Terrace No.5          |
|                                |        |                      |                        |                       | Wc nº3               | 4,65 m <sup>2</sup>  | Wc No.3               |
| Terrazas Descubiertas          |        | 141,05m <sup>2</sup> | Terrace                | Pasillo               | 2,69 m <sup>2</sup>  | Hallway              |                       |
| Terraza cubierta               |        | 16,75m <sup>2</sup>  | Covered-Terrace        | Terraza nº6           | 14,50 m <sup>2</sup> | Terrace No.6         |                       |
| Patio Ingl                     | lés    |                      | 12,40m <sup>2</sup>    | Courtyard             | PLANTA SOLARIUM      | Supef. Útil          | FLOOR SOLARIUM        |
| Total Terra                    | rrazas |                      | 170,20m <sup>2</sup>   | Total Terraces        | Solárium             | 69,25 m <sup>2</sup> | Solarium              |
|                                |        |                      |                        |                       | PLANTA SEMI-SÓTANO   |                      | BASEMENT FLOOR        |
| TOTAL                          |        |                      | 403,62m <sup>2</sup>   | TOTAL                 | Semi-Sótano          | 91,15 m <sup>2</sup> | Basement              |
| IOTAL                          |        | A                    | 424,70m <sup>2</sup>   | TOTAL PLOT            | Patio Inglés         | $12,40 \text{ m}^2$  | Courtyard             |