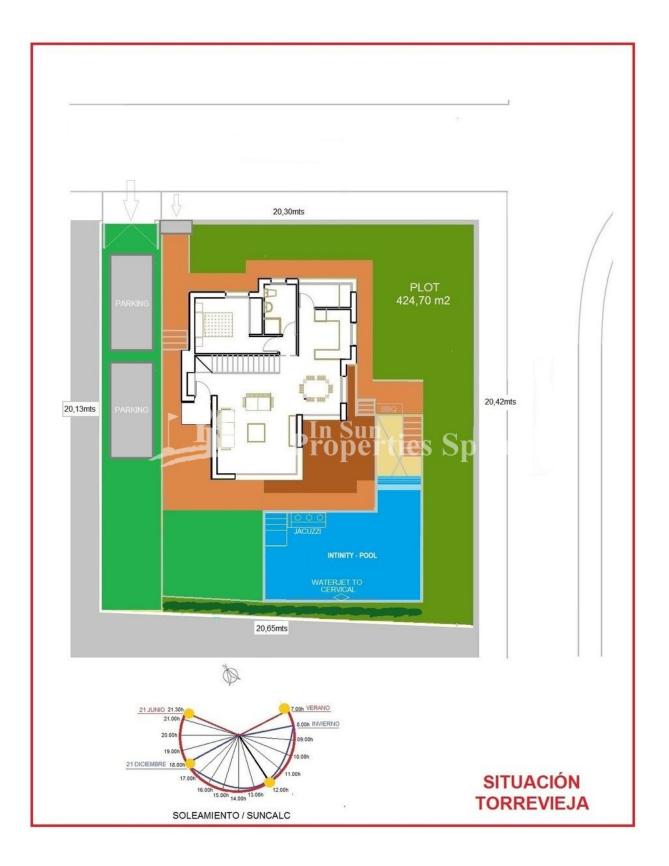

### TORREVIEJA (TORREVIEJA)

| INFO              |                            |
|-------------------|----------------------------|
| PRICE:            | 595.000 €                  |
| PROPERTY<br>TYPE: | Villa                      |
| CITY:             | Torrevieja<br>(Torrevieja) |
| BEDROOMS:         | 3                          |
| Bathrooms:        | 3                          |
| Build ( m2 ):     | 233                        |
| Plot ( m2 ):      | 425                        |
| Terrace ( m2 ):   | 69                         |
| Year:             | 2018                       |
| Floor:            | -                          |
| Old price         | -                          |

# PROPERTY GALLERY

| SUPERFICIES                    |        |                      | PLANTA PRINCIPAL       | Supef. Útil           | MAIN LEVEL           |                      |                       |
|--------------------------------|--------|----------------------|------------------------|-----------------------|----------------------|----------------------|-----------------------|
| -                              |        |                      |                        |                       | Salon-Comedor-Cocina | 37,98 m <sup>2</sup> | Living-Dining-kitcher |
|                                |        |                      |                        |                       | Dormitorio nº1       | 10,88 m <sup>2</sup> | Bedroom No.1          |
|                                |        |                      |                        |                       | WC nº2               | 4,93 m <sup>2</sup>  | Wc No.2               |
|                                |        |                      |                        |                       | Hall                 | 1,40 m <sup>2</sup>  | Hall                  |
|                                |        |                      |                        |                       | lavadero             | 3,42 m <sup>2</sup>  | Laundry room          |
|                                |        |                      |                        |                       | Escalera             | 4,00 m <sup>2</sup>  | Stairs                |
|                                |        |                      |                        |                       | Porche-Entrada       | 13,56 m <sup>2</sup> | Porch-Entrance        |
|                                |        |                      |                        |                       | Terraza Cubierta     | 16,75 m <sup>2</sup> | Covered-Terrace       |
|                                |        |                      |                        |                       | Terraza Chill-Out    | 30,34 m <sup>2</sup> | Chill-Out Terrace     |
|                                |        |                      |                        |                       | PLANTA ALTA          | Supef. Útil          | TOP FLOOR             |
| VILLA FISHER - 69              |        | Superficie           |                        | Dormitorio nº2 -Suite | 20,35 m <sup>2</sup> | Bedroom No.2 -Suite  |                       |
|                                |        | Construida           |                        | Wc-Suite nº4          | 5,15 m <sup>2</sup>  | Wc No.4 Suite        |                       |
| Planta Principal y Planta Alta |        | 134,70m <sup>2</sup> | Main Level & Top Floor | Terraza-Suite nº4     | 5,00 m <sup>2</sup>  | Terrace No.4 Suite   |                       |
| Semi-Sót                       |        |                      | 98,72m <sup>2</sup>    | Basement              | Dormitorio nº3       | 11,55 m <sup>2</sup> | Bedroom No.3          |
| Total construidos vivienda     |        | s vivienda           | 233,42m <sup>2</sup>   | Total Housing         | Terraza nº5          | 3,80 m <sup>2</sup>  | Terrace No.5          |
|                                |        |                      |                        |                       | Wc nº3               | 4,65 m <sup>2</sup>  | Wc No.3               |
| Terrazas Descubiertas          |        | 141,05m <sup>2</sup> | Terrace                | Pasillo               | 2,69 m <sup>2</sup>  | Hallway              |                       |
| Terraza cubierta               |        | 16,75m <sup>2</sup>  | Covered-Terrace        | Terraza nº6           | 14,50 m <sup>2</sup> | Terrace No.6         |                       |
| Patio Ingl                     | lés    |                      | 12,40m <sup>2</sup>    | Courtyard             | PLANTA SOLARIUM      | Supef. Útil          | FLOOR SOLARIUM        |
| Total Terra                    | rrazas |                      | 170,20m <sup>2</sup>   | Total Terraces        | Solárium             | 69,25 m <sup>2</sup> | Solarium              |
|                                |        |                      |                        |                       | PLANTA SEMI-SÓTANO   |                      | BASEMENT FLOOR        |
| TOTAL                          |        |                      | 403,62m <sup>2</sup>   | TOTAL                 | Semi-Sótano          | 91,15 m <sup>2</sup> | Basement              |
| IOTAL                          |        | A                    | 424,70m <sup>2</sup>   | TOTAL PLOT            | Patio Inglés         | $12,40 \text{ m}^2$  | Courtyard             |