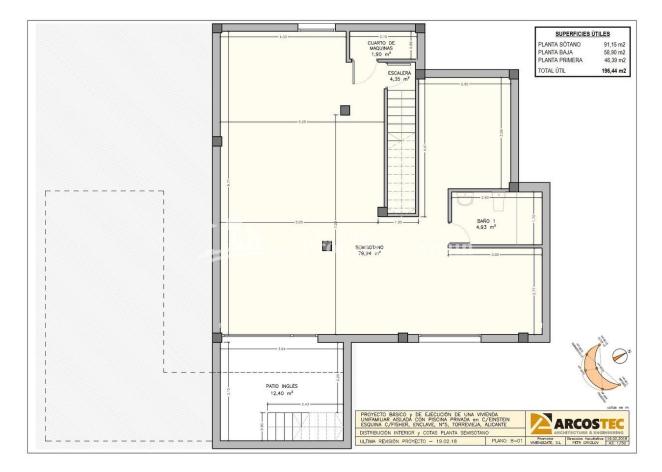

# PROPERTY GALLERY

| SUPERFICIES                    |        |                      | PLANTA PRINCIPAL       | Supef. Útil           | MAIN LEVEL           |                      |                       |
|--------------------------------|--------|----------------------|------------------------|-----------------------|----------------------|----------------------|-----------------------|
| -                              |        |                      |                        |                       | Salon-Comedor-Cocina | 37,98 m <sup>2</sup> | Living-Dining-kitcher |
|                                |        |                      |                        |                       | Dormitorio nº1       | 10,88 m <sup>2</sup> | Bedroom No.1          |
|                                |        |                      |                        |                       | WC nº2               | 4,93 m <sup>2</sup>  | Wc No.2               |
|                                |        |                      |                        |                       | Hall                 | 1,40 m <sup>2</sup>  | Hall                  |
|                                |        |                      |                        |                       | lavadero             | 3,42 m <sup>2</sup>  | Laundry room          |
|                                |        |                      |                        |                       | Escalera             | 4,00 m <sup>2</sup>  | Stairs                |
|                                |        |                      |                        |                       | Porche-Entrada       | 13,56 m <sup>2</sup> | Porch-Entrance        |
|                                |        |                      |                        |                       | Terraza Cubierta     | 16,75 m <sup>2</sup> | Covered-Terrace       |
|                                |        |                      |                        |                       | Terraza Chill-Out    | 30,34 m <sup>2</sup> | Chill-Out Terrace     |
|                                |        |                      |                        |                       | PLANTA ALTA          | Supef. Útil          | TOP FLOOR             |
| VILLA FISHER - 69              |        | Superficie           |                        | Dormitorio nº2 -Suite | 20,35 m <sup>2</sup> | Bedroom No.2 -Suite  |                       |
|                                |        | Construida           |                        | Wc-Suite nº4          | 5,15 m <sup>2</sup>  | Wc No.4 Suite        |                       |
| Planta Principal y Planta Alta |        | 134,70m <sup>2</sup> | Main Level & Top Floor | Terraza-Suite nº4     | 5,00 m <sup>2</sup>  | Terrace No.4 Suite   |                       |
| Semi-Sót                       |        |                      | 98,72m <sup>2</sup>    | Basement              | Dormitorio nº3       | 11,55 m <sup>2</sup> | Bedroom No.3          |
| Total construidos vivienda     |        | s vivienda           | 233,42m <sup>2</sup>   | Total Housing         | Terraza nº5          | 3,80 m <sup>2</sup>  | Terrace No.5          |
|                                |        |                      |                        |                       | Wc nº3               | 4,65 m <sup>2</sup>  | Wc No.3               |
| Terrazas Descubiertas          |        | 141,05m <sup>2</sup> | Terrace                | Pasillo               | 2,69 m <sup>2</sup>  | Hallway              |                       |
| Terraza cubierta               |        | 16,75m <sup>2</sup>  | Covered-Terrace        | Terraza nº6           | 14,50 m <sup>2</sup> | Terrace No.6         |                       |
| Patio Ingl                     | lés    |                      | 12,40m <sup>2</sup>    | Courtyard             | PLANTA SOLARIUM      | Supef. Útil          | FLOOR SOLARIUM        |
| Total Terra                    | rrazas |                      | 170,20m <sup>2</sup>   | Total Terraces        | Solárium             | 69,25 m <sup>2</sup> | Solarium              |
|                                |        |                      |                        |                       | PLANTA SEMI-SÓTANO   |                      | BASEMENT FLOOR        |
| TOTAL                          |        |                      | 403,62m <sup>2</sup>   | TOTAL                 | Semi-Sótano          | 91,15 m <sup>2</sup> | Basement              |
| IOTAL                          |        | A                    | 424,70m <sup>2</sup>   | TOTAL PLOT            | Patio Inglés         | $12,40 \text{ m}^2$  | Courtyard             |