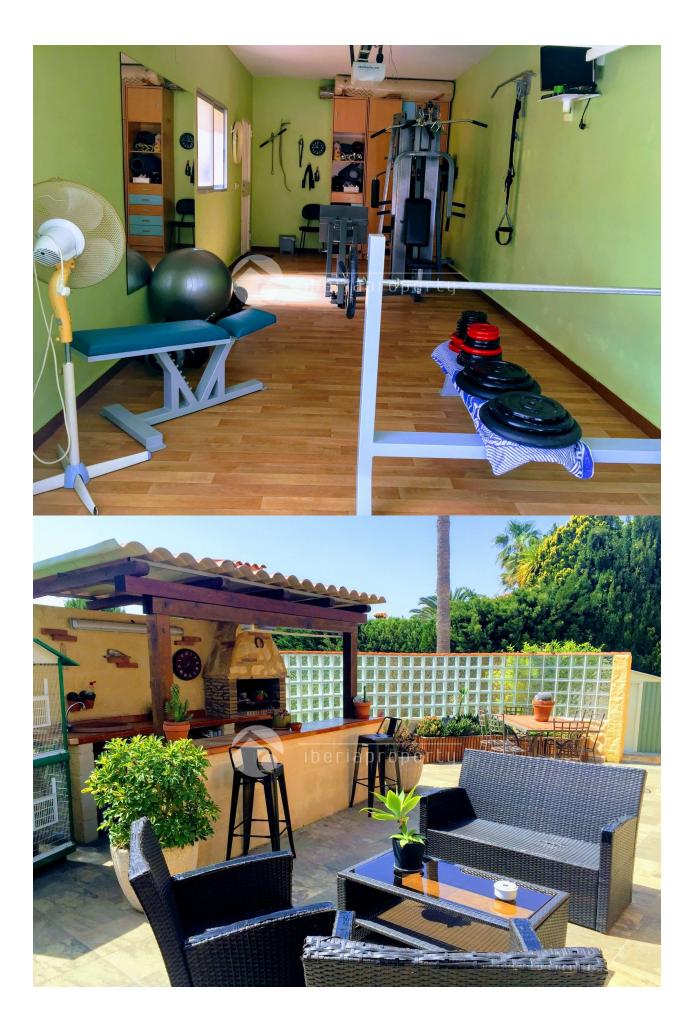

### DESCRIPTION

Villa located in Panorama Urbanization. Quiet place, but close to shopping centers. Very well maintained Large living room and kitchen. 3 bedrooms (bathroom en suite, with dressing room). Separate bathroom. Gym and solarium with beautiful views of the surroundings. Views of the sea and the mountains. Possibility of extending with guest apartment. Large garden with outdoor kitchen and cozy seating area.

# **ENERGETIC CERTIFIED**

| STYLE                                                                                             | VIEWS                                              | AIRCONDITIONING                             | DISTANCE TO :      |  |
|---------------------------------------------------------------------------------------------------|----------------------------------------------------|---------------------------------------------|--------------------|--|
| Mediterranean                                                                                     | <ul><li>Sea views</li><li>Mountain views</li></ul> | <ul> <li>Central airconditioning</li> </ul> | Beach : 4 Km       |  |
|                                                                                                   |                                                    |                                             | Airport: 50 Km     |  |
|                                                                                                   |                                                    |                                             | Town center : 4 Km |  |
| ORIENTATION                                                                                       | FURNITURE                                          | PARKING                                     | ТАХ                |  |
| South                                                                                             | Not furnished                                      | Parking no Cars: 2                          | I.B.I : 1.080 €    |  |
| MAIN LIVING AREA                                                                                  | FLOARING                                           | GUEST APARTMENT                             | KITCHEN            |  |
| <ul> <li>Bathroom en-suite</li> <li>Gym</li> <li>Laminate floors</li> <li>Stone floors</li> </ul> | Living Areas: 50 m m                               | Equipped kitchen                            |                    |  |
|                                                                                                   |                                                    |                                             |                    |  |
| GARDEN AND<br>TERRACES                                                                            | HEATING                                            | EXTRA                                       |                    |  |
|                                                                                                   | <ul> <li>Radiators</li> </ul>                      | <ul> <li>Built in wardrobes</li> </ul>      |                    |  |
| Open terrace                                                                                      | Fireplace wood                                     | Storage room                                |                    |  |

- Open terrace Exterior lights
- Palm trees • Stone walls
- Outdoor kitchen
- BBQ/grill
- Private garden
- Fireplace wood
- Storage roomLaundry room
- Internet