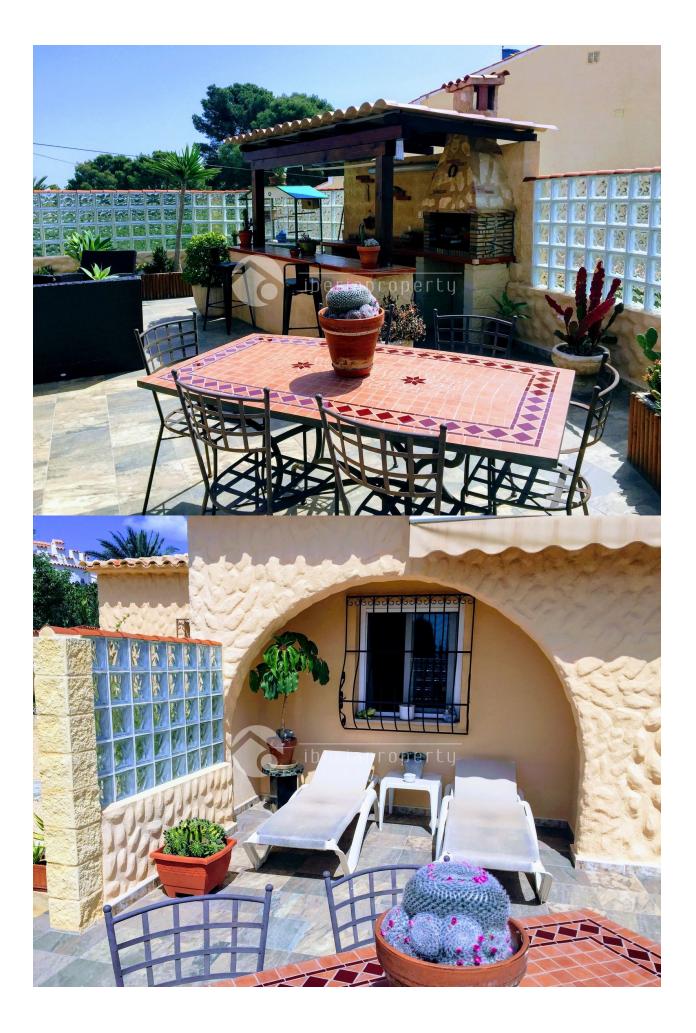

### DESCRIPTION

Villa located in Panorama Urbanization. Quiet place, but close to shopping centers. Very well maintained Large living room and kitchen. 3 bedrooms (bathroom en suite, with dressing room). Separate bathroom. Gym and solarium with beautiful views of the surroundings. Views of the sea and the mountains. Possibility of extending with guest apartment. Large garden with outdoor kitchen and cozy seating area.

- Open terrace Exterior lights
- Palm trees • Stone walls
- Outdoor kitchen
- BBQ/grill
- Private garden
- Fireplace wood
- Storage roomLaundry room
- Internet