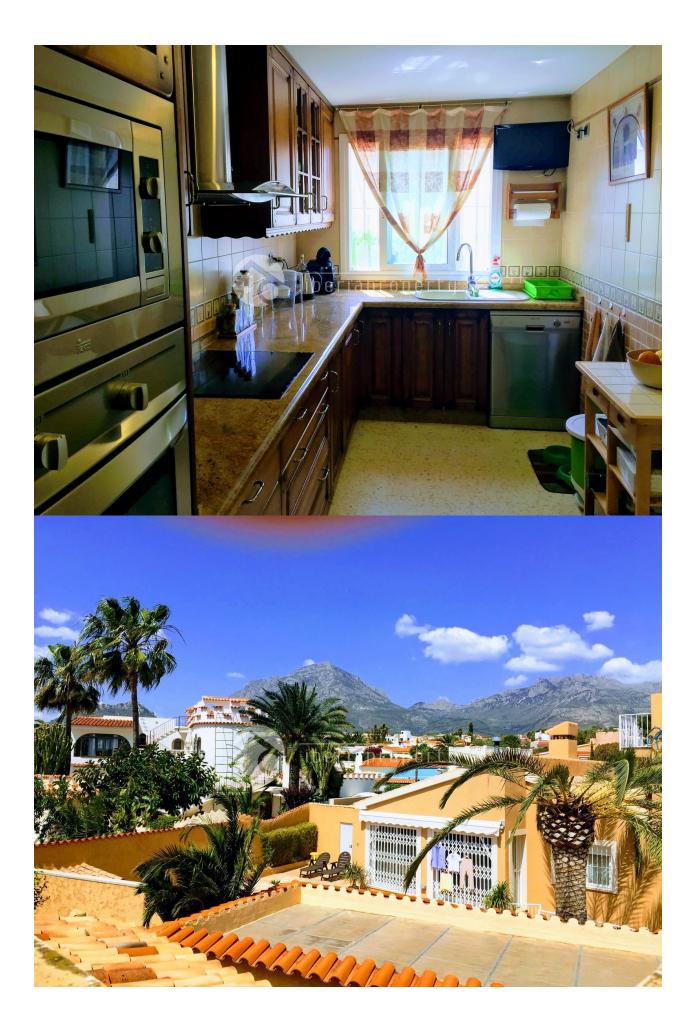

### DESCRIPTION

Villa located in Panorama Urbanization. Quiet place, but close to shopping centers. Very well maintained Large living room and kitchen. 3 bedrooms (bathroom en suite, with dressing room). Separate bathroom. Gym and solarium with beautiful views of the surroundings. Views of the sea and the mountains. Possibility of extending with guest apartment. Large garden with outdoor kitchen and cozy seating area.

# **ENERGETIC CERTIFIED**

| STYLE                                                                                             | VIEWS                                              | AIRCONDITIONING                             | DISTANCE TO :      |  |
|---------------------------------------------------------------------------------------------------|----------------------------------------------------|---------------------------------------------|--------------------|--|
| Mediterranean                                                                                     | <ul><li>Sea views</li><li>Mountain views</li></ul> | <ul> <li>Central airconditioning</li> </ul> | Beach : 4 Km       |  |
|                                                                                                   |                                                    |                                             | Airport: 50 Km     |  |
|                                                                                                   |                                                    |                                             | Town center : 4 Km |  |
| ORIENTATION                                                                                       | FURNITURE                                          | PARKING                                     | ТАХ                |  |
| South                                                                                             | Not furnished                                      | Parking no Cars: 2                          | I.B.I : 1.080 €    |  |
| MAIN LIVING AREA                                                                                  | FLOARING                                           | GUEST APARTMENT                             | KITCHEN            |  |
| <ul> <li>Bathroom en-suite</li> <li>Gym</li> <li>Laminate floors</li> <li>Stone floors</li> </ul> | Living Areas: 50 m m                               | Equipped kitchen                            |                    |  |
|                                                                                                   |                                                    |                                             |                    |  |
| GARDEN AND<br>TERRACES                                                                            | HEATING                                            | EXTRA                                       |                    |  |
|                                                                                                   | <ul> <li>Radiators</li> </ul>                      | <ul> <li>Built in wardrobes</li> </ul>      |                    |  |
| Open terrace                                                                                      | Fireplace wood                                     | Storage room                                |                    |  |

- Open terrace Exterior lights
- Palm trees • Stone walls
- Outdoor kitchen
- BBQ/grill
- Private garden
- Fireplace wood
- Storage roomLaundry room
- Internet