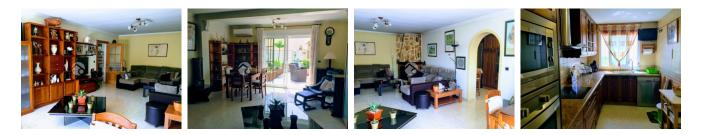

### DESCRIPTION

Villa located in Panorama Urbanization. Quiet place, but close to shopping centers. Very well maintained Large living room and kitchen. 3 bedrooms (bathroom en suite, with dressing room). Separate bathroom. Gym and solarium with beautiful views of the surroundings. Views of the sea and the mountains. Possibility of extending with guest apartment. Large garden with outdoor kitchen and cozy seating area.

# **ENERGETIC CERTIFIED**

| STYLE                                                                                             | VIEWS                                              | AIRCONDITIONING                             | DISTANCE TO :      |  |
|---------------------------------------------------------------------------------------------------|----------------------------------------------------|---------------------------------------------|--------------------|--|
| Mediterranean                                                                                     | <ul><li>Sea views</li><li>Mountain views</li></ul> | <ul> <li>Central airconditioning</li> </ul> | Beach : 4 Km       |  |
|                                                                                                   |                                                    |                                             | Airport: 50 Km     |  |
|                                                                                                   |                                                    |                                             | Town center : 4 Km |  |
| ORIENTATION                                                                                       | FURNITURE                                          | PARKING                                     | ТАХ                |  |
| South                                                                                             | Not furnished                                      | Parking no Cars: 2                          | I.B.I : 1.080 €    |  |
| MAIN LIVING AREA                                                                                  | FLOARING                                           | GUEST APARTMENT                             | KITCHEN            |  |
| <ul> <li>Bathroom en-suite</li> <li>Gym</li> <li>Laminate floors</li> <li>Stone floors</li> </ul> | Living Areas: 50 m m                               | Equipped kitchen                            |                    |  |
|                                                                                                   |                                                    |                                             |                    |  |
| GARDEN AND<br>TERRACES                                                                            | HEATING                                            | EXTRA                                       |                    |  |
|                                                                                                   | <ul> <li>Radiators</li> </ul>                      | <ul> <li>Built in wardrobes</li> </ul>      |                    |  |
| Open terrace                                                                                      | Fireplace wood                                     | Storage room                                |                    |  |