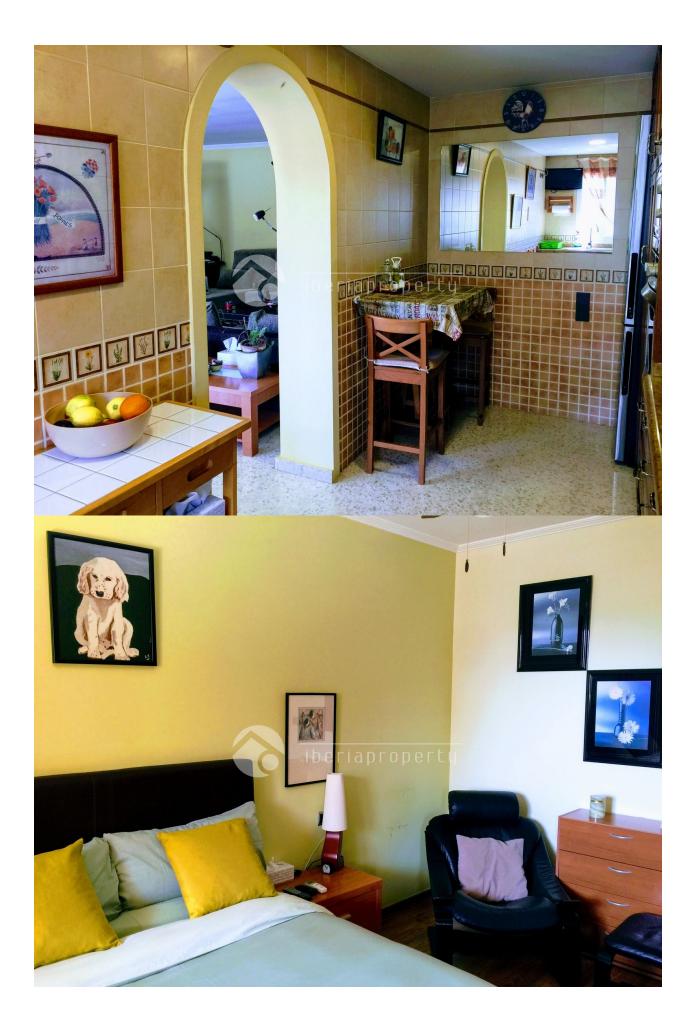

### DESCRIPTION

Villa located in Panorama Urbanization. Quiet place, but close to shopping centers. Very well maintained Large living room and kitchen. 3 bedrooms (bathroom en suite, with dressing room). Separate bathroom. Gym and solarium with beautiful views of the surroundings. Views of the sea and the mountains. Possibility of extending with guest apartment. Large garden with outdoor kitchen and cozy seating area.

# **ENERGETIC CERTIFIED**

| STYLE                                                                                             | VIEWS                                              | AIRCONDITIONING                             | DISTANCE TO :      |  |
|---------------------------------------------------------------------------------------------------|----------------------------------------------------|---------------------------------------------|--------------------|--|
| Mediterranean                                                                                     | <ul><li>Sea views</li><li>Mountain views</li></ul> | <ul> <li>Central airconditioning</li> </ul> | Beach : 4 Km       |  |
|                                                                                                   |                                                    |                                             | Airport: 50 Km     |  |
|                                                                                                   |                                                    |                                             | Town center : 4 Km |  |
| ORIENTATION                                                                                       | FURNITURE                                          | PARKING                                     | ТАХ                |  |
| South                                                                                             | Not furnished                                      | Parking no Cars: 2                          | I.B.I : 1.080 €    |  |
| MAIN LIVING AREA                                                                                  | FLOARING                                           | GUEST APARTMENT                             | KITCHEN            |  |
| <ul> <li>Bathroom en-suite</li> <li>Gym</li> <li>Laminate floors</li> <li>Stone floors</li> </ul> | Living Areas: 50 m m                               | Equipped kitchen                            |                    |  |
|                                                                                                   |                                                    |                                             |                    |  |
| GARDEN AND<br>TERRACES                                                                            | HEATING                                            | EXTRA                                       |                    |  |
|                                                                                                   | <ul> <li>Radiators</li> </ul>                      | <ul> <li>Built in wardrobes</li> </ul>      |                    |  |
| Open terrace                                                                                      | Fireplace wood                                     | Storage room                                |                    |  |