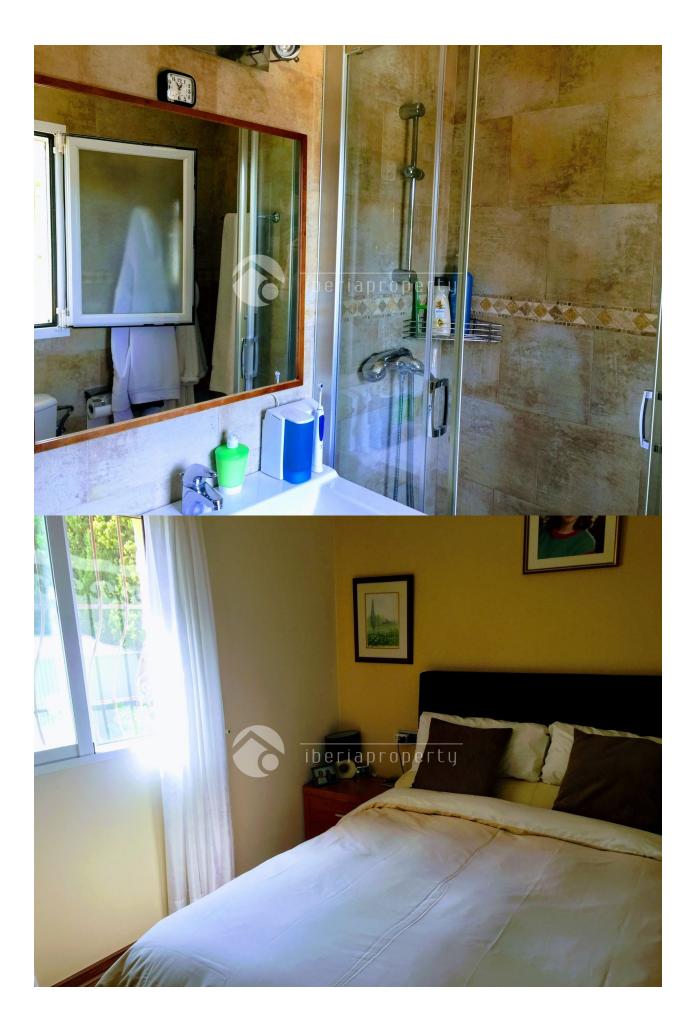

### DESCRIPTION

Villa located in Panorama Urbanization. Quiet place, but close to shopping centers. Very well maintained Large living room and kitchen. 3 bedrooms (bathroom en suite, with dressing room). Separate bathroom. Gym and solarium with beautiful views of the surroundings. Views of the sea and the mountains. Possibility of extending with guest apartment. Large garden with outdoor kitchen and cozy seating area.

# **ENERGETIC CERTIFIED**

| STYLE                                                                                             | VIEWS                                              | AIRCONDITIONING                             | DISTANCE TO :      |  |
|---------------------------------------------------------------------------------------------------|----------------------------------------------------|---------------------------------------------|--------------------|--|
| Mediterranean                                                                                     | <ul><li>Sea views</li><li>Mountain views</li></ul> | <ul> <li>Central airconditioning</li> </ul> | Beach : 4 Km       |  |
|                                                                                                   |                                                    |                                             | Airport: 50 Km     |  |
|                                                                                                   |                                                    |                                             | Town center : 4 Km |  |
| ORIENTATION                                                                                       | FURNITURE                                          | PARKING                                     | ТАХ                |  |
| South                                                                                             | Not furnished                                      | Parking no Cars: 2                          | I.B.I : 1.080 €    |  |
| MAIN LIVING AREA                                                                                  | FLOARING                                           | GUEST APARTMENT                             | KITCHEN            |  |
| <ul> <li>Bathroom en-suite</li> <li>Gym</li> <li>Laminate floors</li> <li>Stone floors</li> </ul> | Living Areas: 50 m m                               | Equipped kitchen                            |                    |  |
|                                                                                                   |                                                    |                                             |                    |  |
| GARDEN AND<br>TERRACES                                                                            | HEATING                                            | EXTRA                                       |                    |  |
|                                                                                                   | <ul> <li>Radiators</li> </ul>                      | <ul> <li>Built in wardrobes</li> </ul>      |                    |  |
| Open terrace                                                                                      | Fireplace wood                                     | Storage room                                |                    |  |