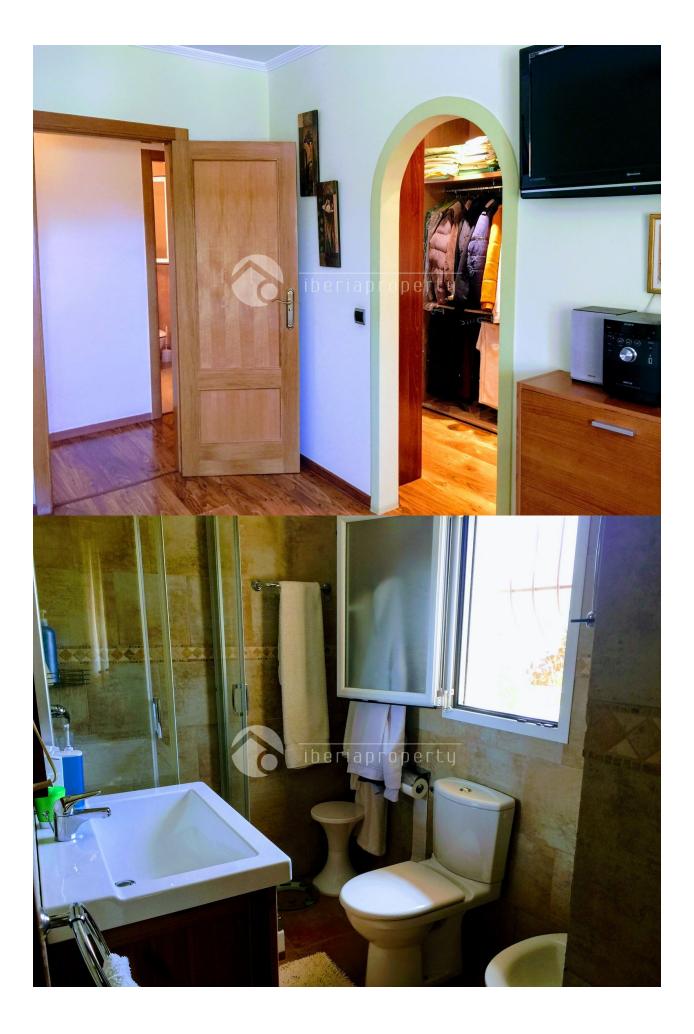

### DESCRIPTION

Villa located in Panorama Urbanization. Quiet place, but close to shopping centers. Very well maintained Large living room and kitchen. 3 bedrooms (bathroom en suite, with dressing room). Separate bathroom. Gym and solarium with beautiful views of the surroundings. Views of the sea and the mountains. Possibility of extending with guest apartment. Large garden with outdoor kitchen and cozy seating area.

# **ENERGETIC CERTIFIED**

| STYLE                                                                                             | VIEWS                                              | AIRCONDITIONING                             | DISTANCE TO :      |  |
|---------------------------------------------------------------------------------------------------|----------------------------------------------------|---------------------------------------------|--------------------|--|
| Mediterranean                                                                                     | <ul><li>Sea views</li><li>Mountain views</li></ul> | <ul> <li>Central airconditioning</li> </ul> | Beach : 4 Km       |  |
|                                                                                                   |                                                    |                                             | Airport: 50 Km     |  |
|                                                                                                   |                                                    |                                             | Town center : 4 Km |  |
| ORIENTATION                                                                                       | FURNITURE                                          | PARKING                                     | ТАХ                |  |
| South                                                                                             | Not furnished                                      | Parking no Cars: 2                          | I.B.I : 1.080 €    |  |
| MAIN LIVING AREA                                                                                  | FLOARING                                           | GUEST APARTMENT                             | KITCHEN            |  |
| <ul> <li>Bathroom en-suite</li> <li>Gym</li> <li>Laminate floors</li> <li>Stone floors</li> </ul> | Living Areas: 50 m m                               | Equipped kitchen                            |                    |  |
|                                                                                                   |                                                    |                                             |                    |  |
| GARDEN AND<br>TERRACES                                                                            | HEATING                                            | EXTRA                                       |                    |  |
|                                                                                                   | <ul> <li>Radiators</li> </ul>                      | <ul> <li>Built in wardrobes</li> </ul>      |                    |  |
| Open terrace                                                                                      | Fireplace wood                                     | Storage room                                |                    |  |