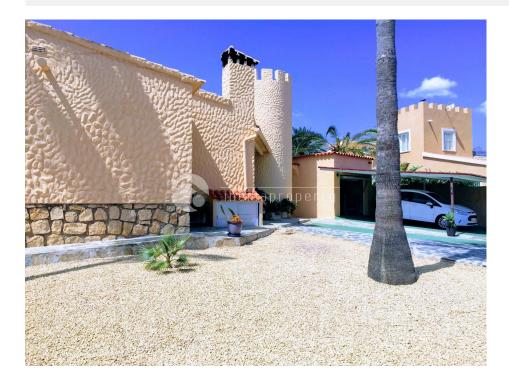

### DESCRIPTION

Villa located in Panorama Urbanization. Quiet place, but close to shopping centers. Very well maintained Large living room and kitchen. 3 bedrooms (bathroom en suite, with dressing room). Separate bathroom. Gym and solarium with beautiful views of the surroundings. Views of the sea and the mountains. Possibility of extending with guest apartment. Large garden with outdoor kitchen and cozy seating area.

# **ENERGETIC CERTIFIED**

| STYLE                                                                                             | VIEWS                                              | AIRCONDITIONING                             | DISTANCE TO :      |  |
|---------------------------------------------------------------------------------------------------|----------------------------------------------------|---------------------------------------------|--------------------|--|
| Mediterranean                                                                                     | <ul><li>Sea views</li><li>Mountain views</li></ul> | <ul> <li>Central airconditioning</li> </ul> | Beach : 4 Km       |  |
|                                                                                                   |                                                    |                                             | Airport: 50 Km     |  |
|                                                                                                   |                                                    |                                             | Town center : 4 Km |  |
| ORIENTATION                                                                                       | FURNITURE                                          | PARKING                                     | ТАХ                |  |
| South                                                                                             | Not furnished                                      | Parking no Cars: 2                          | I.B.I : 1.080 €    |  |
| MAIN LIVING AREA                                                                                  | FLOARING                                           | GUEST APARTMENT                             | KITCHEN            |  |
| <ul> <li>Bathroom en-suite</li> <li>Gym</li> <li>Laminate floors</li> <li>Stone floors</li> </ul> | Living Areas: 50 m m                               | Equipped kitchen                            |                    |  |
|                                                                                                   |                                                    |                                             |                    |  |
| GARDEN AND<br>TERRACES                                                                            | HEATING                                            | EXTRA                                       |                    |  |
|                                                                                                   | <ul> <li>Radiators</li> </ul>                      | <ul> <li>Built in wardrobes</li> </ul>      |                    |  |
| Open terrace                                                                                      | Fireplace wood                                     | Storage room                                |                    |  |

- Open terrace Exterior lights
- Palm trees • Stone walls
- Outdoor kitchen
- BBQ/grill
- Private garden
- Fireplace wood
- Storage roomLaundry room
- Internet