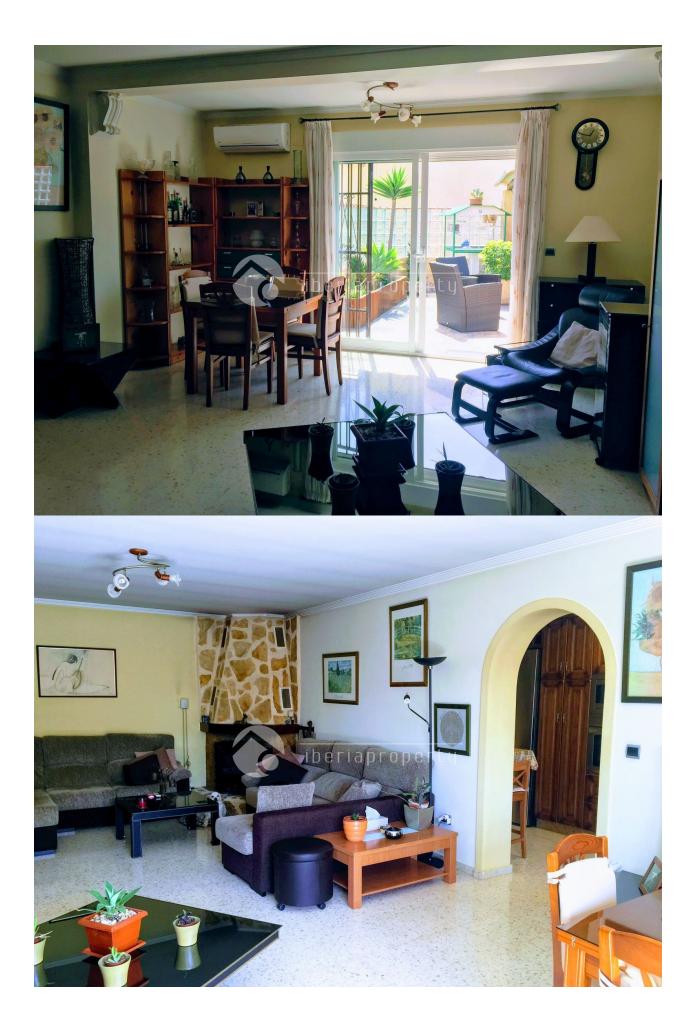

### DESCRIPTION

Villa located in Panorama Urbanization. Quiet place, but close to shopping centers. Very well maintained Large living room and kitchen. 3 bedrooms (bathroom en suite, with dressing room). Separate bathroom. Gym and solarium with beautiful views of the surroundings. Views of the sea and the mountains. Possibility of extending with guest apartment. Large garden with outdoor kitchen and cozy seating area.

# **ENERGETIC CERTIFIED**

| STYLE                                                                                             | VIEWS                                              | AIRCONDITIONING                             | DISTANCE TO :      |  |
|---------------------------------------------------------------------------------------------------|----------------------------------------------------|---------------------------------------------|--------------------|--|
| Mediterranean                                                                                     | <ul><li>Sea views</li><li>Mountain views</li></ul> | <ul> <li>Central airconditioning</li> </ul> | Beach : 4 Km       |  |
|                                                                                                   |                                                    |                                             | Airport: 50 Km     |  |
|                                                                                                   |                                                    |                                             | Town center : 4 Km |  |
| ORIENTATION                                                                                       | FURNITURE                                          | PARKING                                     | ТАХ                |  |
| South                                                                                             | Not furnished                                      | Parking no Cars: 2                          | I.B.I : 1.080 €    |  |
| MAIN LIVING AREA                                                                                  | FLOARING                                           | GUEST APARTMENT                             | KITCHEN            |  |
| <ul> <li>Bathroom en-suite</li> <li>Gym</li> <li>Laminate floors</li> <li>Stone floors</li> </ul> | Living Areas: 50 m m                               | Equipped kitchen                            |                    |  |
|                                                                                                   |                                                    |                                             |                    |  |
| GARDEN AND<br>TERRACES                                                                            | HEATING                                            | EXTRA                                       |                    |  |
|                                                                                                   | <ul> <li>Radiators</li> </ul>                      | <ul> <li>Built in wardrobes</li> </ul>      |                    |  |
| Open terrace                                                                                      | Fireplace wood                                     | Storage room                                |                    |  |