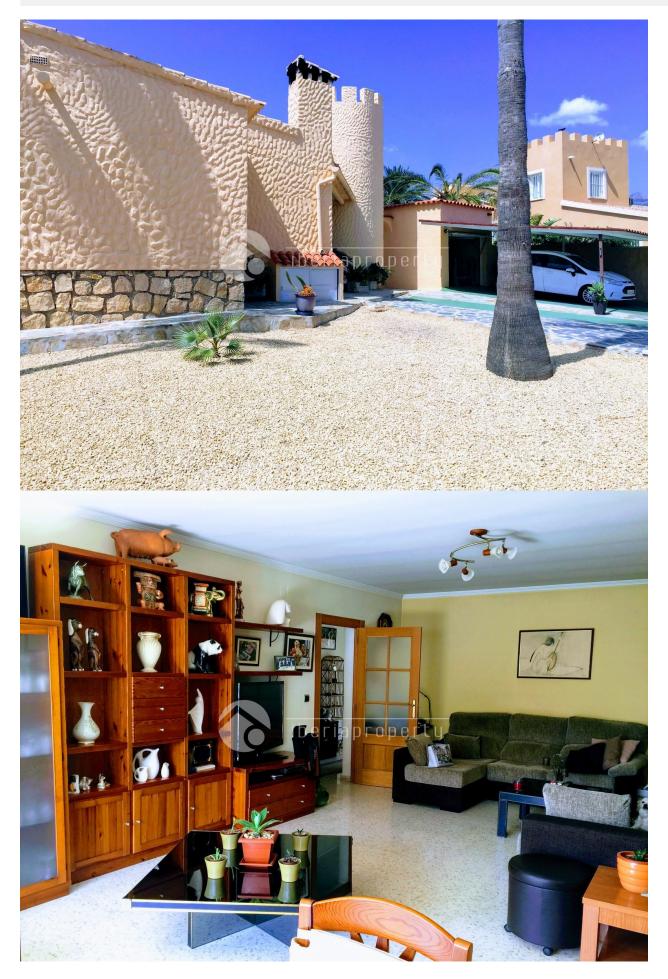

### DESCRIPTION

Villa located in Panorama Urbanization. Quiet place, but close to shopping centers. Very well maintained Large living room and kitchen. 3 bedrooms (bathroom en suite, with dressing room). Separate bathroom. Gym and solarium with beautiful views of the surroundings. Views of the sea and the mountains. Possibility of extending with guest apartment. Large garden with outdoor kitchen and cozy seating area.

# **ENERGETIC CERTIFIED**

| STYLE                                                                                             | VIEWS                                              | AIRCONDITIONING                             | DISTANCE TO :      |  |
|---------------------------------------------------------------------------------------------------|----------------------------------------------------|---------------------------------------------|--------------------|--|
| Mediterranean                                                                                     | <ul><li>Sea views</li><li>Mountain views</li></ul> | <ul> <li>Central airconditioning</li> </ul> | Beach : 4 Km       |  |
|                                                                                                   |                                                    |                                             | Airport: 50 Km     |  |
|                                                                                                   |                                                    |                                             | Town center : 4 Km |  |
| ORIENTATION                                                                                       | FURNITURE                                          | PARKING                                     | ТАХ                |  |
| South                                                                                             | Not furnished                                      | Parking no Cars: 2                          | I.B.I : 1.080 €    |  |
| MAIN LIVING AREA                                                                                  | FLOARING                                           | GUEST APARTMENT                             | KITCHEN            |  |
| <ul> <li>Bathroom en-suite</li> <li>Gym</li> <li>Laminate floors</li> <li>Stone floors</li> </ul> | Living Areas: 50 m m                               | Equipped kitchen                            |                    |  |
|                                                                                                   |                                                    |                                             |                    |  |
| GARDEN AND<br>TERRACES                                                                            | HEATING                                            | EXTRA                                       |                    |  |
|                                                                                                   | <ul> <li>Radiators</li> </ul>                      | <ul> <li>Built in wardrobes</li> </ul>      |                    |  |
| Open terrace                                                                                      | Fireplace wood                                     | Storage room                                |                    |  |