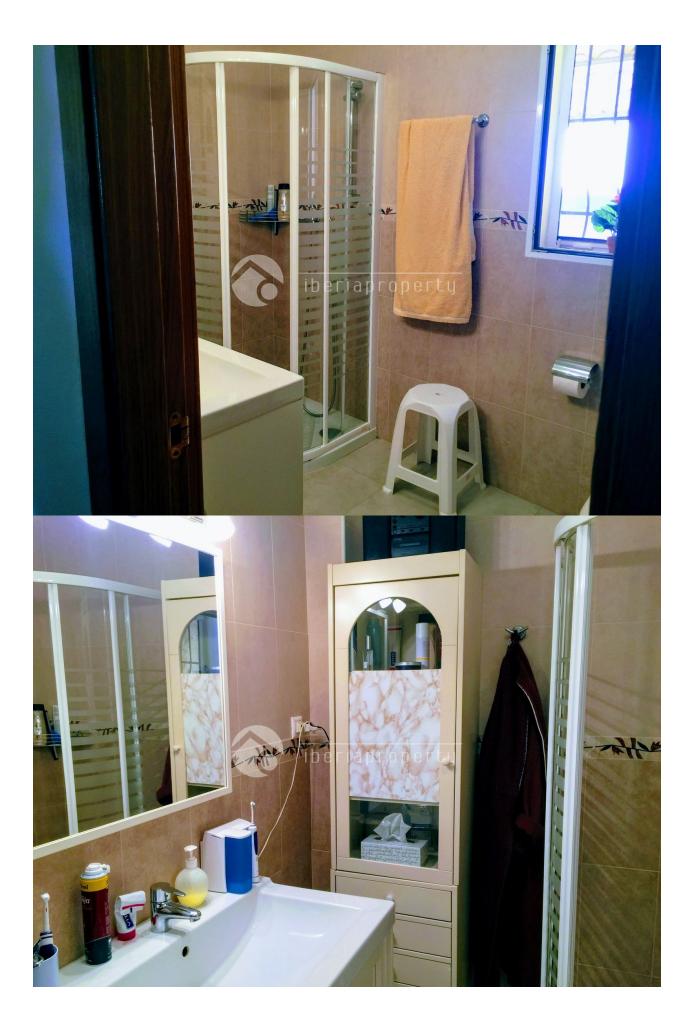

### DESCRIPTION

Villa located in Panorama Urbanization. Quiet place, but close to shopping centers. Very well maintained Large living room and kitchen. 3 bedrooms (bathroom en suite, with dressing room). Separate bathroom. Gym and solarium with beautiful views of the surroundings. Views of the sea and the mountains. Possibility of extending with guest apartment. Large garden with outdoor kitchen and cozy seating area.

# **ENERGETIC CERTIFIED**

| STYLE                                                                                             | VIEWS                                              | AIRCONDITIONING                             | DISTANCE TO :      |  |
|---------------------------------------------------------------------------------------------------|----------------------------------------------------|---------------------------------------------|--------------------|--|
| Mediterranean                                                                                     | <ul><li>Sea views</li><li>Mountain views</li></ul> | <ul> <li>Central airconditioning</li> </ul> | Beach : 4 Km       |  |
|                                                                                                   |                                                    |                                             | Airport: 50 Km     |  |
|                                                                                                   |                                                    |                                             | Town center : 4 Km |  |
| ORIENTATION                                                                                       | FURNITURE                                          | PARKING                                     | ТАХ                |  |
| South                                                                                             | Not furnished                                      | Parking no Cars: 2                          | I.B.I : 1.080 €    |  |
| MAIN LIVING AREA                                                                                  | FLOARING                                           | GUEST APARTMENT                             | KITCHEN            |  |
| <ul> <li>Bathroom en-suite</li> <li>Gym</li> <li>Laminate floors</li> <li>Stone floors</li> </ul> | Living Areas: 50 m m                               | Equipped kitchen                            |                    |  |
|                                                                                                   |                                                    |                                             |                    |  |
| GARDEN AND<br>TERRACES                                                                            | HEATING                                            | EXTRA                                       |                    |  |
|                                                                                                   | <ul> <li>Radiators</li> </ul>                      | <ul> <li>Built in wardrobes</li> </ul>      |                    |  |
| Open terrace                                                                                      | Fireplace wood                                     | Storage room                                |                    |  |