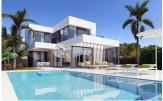

## **DESCRIPTION**

Villas with 3 bedrooms and 3 bathrooms, with private pool, parking for vehicles and large garden- Include aircondition, finish garden, kitchen appliances, alarm, smarthome system, wardrobe, Distance to the sea around 2km, Construction year: 2018, Orientation: South, Views: Sea, Mountain, ,Environment: Beach, Golf, .

## **ENERGETIC CERTIFIED**

| STYLE       | VIEWS                                                                      | AIRCONDITIONING         | DISTANCE TO:        |
|-------------|----------------------------------------------------------------------------|-------------------------|---------------------|
| • Modern    | <ul><li>Panoramic views</li><li>Sea views</li><li>Mountain views</li></ul> | Central airconditioning | Beach : 2 Km        |
|             |                                                                            |                         | Airport: 50 Km      |
|             |                                                                            |                         | Town center : 500 m |
| ORIENTATION | FURNITURE                                                                  | PARKING                 | MAIN LIVING AREA    |
| South       | Not furnished                                                              | Garage no Cars : 1      | Bathroom en-suite   |
|             |                                                                            | Parking no Cars: 2      |                     |
| FLOARING    | KITCHEN                                                                    | GARDEN AND<br>TERRACES  | EXTRA               |
|             |                                                                            | IERRACES                |                     |