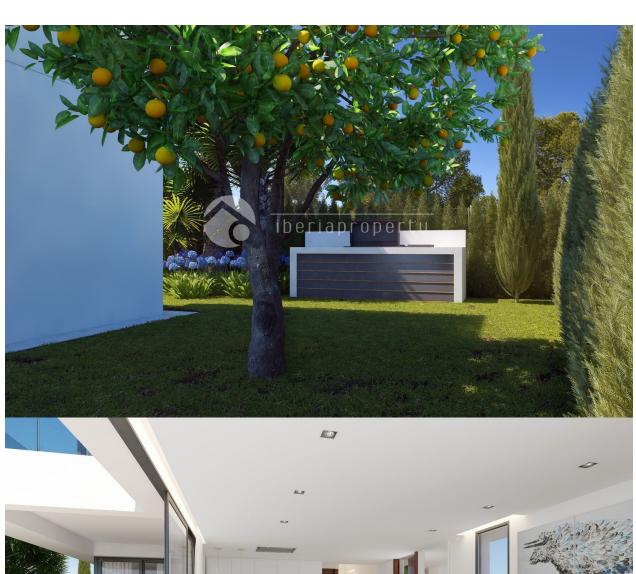

• Covered terrace

Automatic watering system

• Open terrace

• Exterior lights

• Fruit trees

• Palm trees

• Stone walls

Electric gate Private garden