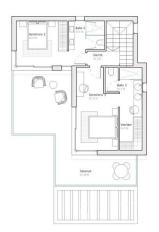

## **FINESTRAT (SIERRA CORTINA)**

| INFO            |                               |
|-----------------|-------------------------------|
| PRICE:          | 535.000 €                     |
| PROPERTY TYPE:  | Villa                         |
| CITY:           | Finestrat<br>(Sierra Cortina) |
| BEDROOMS:       | 3                             |
| Bathrooms:      | 3                             |
| Build ( m2 ):   | 207                           |
| Plot ( m2 ):    | 473                           |
| Terrace ( m2 ): | 47                            |
| Year:           | 2019                          |
| Floor:          | 2                             |
| Old price       | -                             |

## **DESCRIPTION**

Villas with 3 bedrooms and 3 bathrooms, with private pool, parking for vehicles and large garden- Include aircondition, finish garden, kitchen appliances, alarm, smarthome system, wardrobe, Distance to the sea around 2km, Construction year: 2018, Orientation: South, Views: Sea, Mountain, ,Environment: Beach, Golf, .