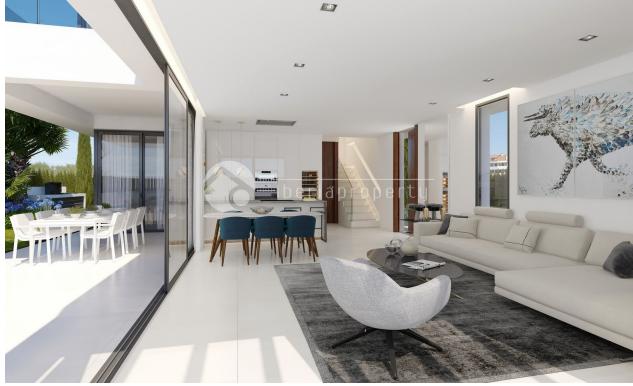

## **DESCRIPTION**

Villas with 3 bedrooms and 3 bathrooms, with private pool, parking for vehicles and large garden- Include aircondition, finish garden, kitchen appliances, alarm, smarthome system, wardrobe, Distance to the sea around 2km, Construction year: 2018, Orientation: South, Views: Sea, Mountain, ,Environment: Beach, Golf, .

## **ENERGETIC CERTIFIED**

| STYLE       | VIEWS                                                                      | AIRCONDITIONING         | DISTANCE TO:        |
|-------------|----------------------------------------------------------------------------|-------------------------|---------------------|
| • Modern    | <ul><li>Panoramic views</li><li>Sea views</li><li>Mountain views</li></ul> | Central airconditioning | Beach : 2 Km        |
|             |                                                                            |                         | Airport: 50 Km      |
|             |                                                                            |                         | Town center : 500 m |
| ORIENTATION | FURNITURE                                                                  | PARKING                 | MAIN LIVING AREA    |
| South       | Not furnished                                                              | Garage no Cars : 1      | Bathroom en-suite   |
|             |                                                                            | Parking no Cars: 2      |                     |
| FLOARING    | KITCHEN                                                                    | GARDEN AND<br>TERRACES  | EXTRA               |
|             |                                                                            | IERRACES                |                     |