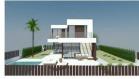

## **DESCRIPTION**

Villas with 3 bedrooms and 3 bathrooms, with private pool, parking for vehicles and large garden- Include aircondition, finish garden, kitchen appliances, alarm, smarthome system, wardrobe, Distance to the sea around 2km, Construction year: 2018, Orientation: South, Views: Sea, Mountain, ,Environment: Beach, Golf, .

## **ENERGETIC CERTIFIED**

| STYLE       | VIEWS                                                                      | AIRCONDITIONING         | DISTANCE TO:        |
|-------------|----------------------------------------------------------------------------|-------------------------|---------------------|
| • Modern    | <ul><li>Panoramic views</li><li>Sea views</li><li>Mountain views</li></ul> | Central airconditioning | Beach : 2 Km        |
|             |                                                                            |                         | Airport: 50 Km      |
|             |                                                                            |                         | Town center : 500 m |
| ORIENTATION | FURNITURE                                                                  | PARKING                 | MAIN LIVING AREA    |
| South       | Not furnished                                                              | Garage no Cars : 1      | Bathroom en-suite   |
|             |                                                                            | Parking no Cars: 2      |                     |
| FLOARING    | KITCHEN                                                                    | GARDEN AND<br>TERRACES  | EXTRA               |
|             |                                                                            | IERRACES                |                     |