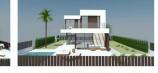

## **FINESTRAT (SIERRA CORTINA)**

| INFO            |                               |
|-----------------|-------------------------------|
| PRICE:          | 535.000 €                     |
| PROPERTY TYPE:  | Villa                         |
| CITY:           | Finestrat<br>(Sierra Cortina) |
| BEDROOMS:       | 3                             |
| Bathrooms:      | 3                             |
| Build ( m2 ):   | 207                           |
| Plot ( m2 ):    | 473                           |
| Terrace ( m2 ): | 47                            |
| Year:           | 2019                          |
| Floor:          | 2                             |
| Old price       | -                             |

## **DESCRIPTION**

Villas with 3 bedrooms and 3 bathrooms, with private pool, parking for vehicles and large garden- Include aircondition, finish garden, kitchen appliances, alarm, smarthome system, wardrobe, Distance to the sea around 2km, Construction year: 2018, Orientation: South, Views: Sea, Mountain, ,Environment: Beach, Golf, .