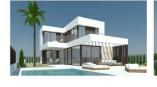

## **DESCRIPTION**

Villas with 3 bedrooms and 3 bathrooms, with private pool, parking for vehicles and large garden- Include aircondition, finish garden, kitchen appliances, alarm, smarthome system, wardrobe, Distance to the sea around 2km, Construction year: 2018, Orientation: South, Views: Sea, Mountain, ,Environment: Beach, Golf, .

## **ENERGETIC CERTIFIED**

| STYLE       | VIEWS                                                                      | AIRCONDITIONING         | DISTANCE TO:        |
|-------------|----------------------------------------------------------------------------|-------------------------|---------------------|
| • Modern    | <ul><li>Panoramic views</li><li>Sea views</li><li>Mountain views</li></ul> | Central airconditioning | Beach : 2 Km        |
|             |                                                                            |                         | Airport: 50 Km      |
|             |                                                                            |                         | Town center : 500 m |
| ORIENTATION | FURNITURE                                                                  | PARKING                 | MAIN LIVING AREA    |
| South       | Not furnished                                                              | Garage no Cars : 1      | Bathroom en-suite   |
|             |                                                                            | Parking no Cars: 2      |                     |
| FLOARING    | KITCHEN                                                                    | GARDEN AND<br>TERRACES  | EXTRA               |
|             |                                                                            | IERRACES                |                     |