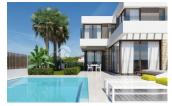

## **DESCRIPTION**

Villas with 3 bedrooms and 3 bathrooms, with private pool, parking for vehicles and large garden- Include aircondition, finish garden, kitchen appliances, alarm, smarthome system, wardrobe, Distance to the sea around 2km, Construction year: 2018, Orientation: South, Views: Sea, Mountain, ,Environment: Beach, Golf, .

## **ENERGETIC CERTIFIED**

| STYLE       | VIEWS                                                                      | AIRCONDITIONING         | DISTANCE TO:        |
|-------------|----------------------------------------------------------------------------|-------------------------|---------------------|
| • Modern    | <ul><li>Panoramic views</li><li>Sea views</li><li>Mountain views</li></ul> | Central airconditioning | Beach : 2 Km        |
|             |                                                                            |                         | Airport: 50 Km      |
|             |                                                                            |                         | Town center : 500 m |
| ORIENTATION | FURNITURE                                                                  | PARKING                 | MAIN LIVING AREA    |
| South       | Not furnished                                                              | Garage no Cars : 1      | Bathroom en-suite   |
|             |                                                                            | Parking no Cars: 2      |                     |
| FLOARING    | KITCHEN                                                                    | GARDEN AND<br>TERRACES  | EXTRA               |
|             |                                                                            | IERRACES                |                     |