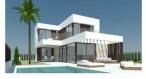

## **DESCRIPTION**

Villas with 3 bedrooms and 3 bathrooms, with private pool, parking for vehicles and large garden- Include aircondition, finish garden, kitchen appliances, alarm, smarthome system, wardrobe, Distance to the sea around 2km, Construction year: 2018, Orientation: South, Views: Sea, Mountain, ,Environment: Beach, Golf, .

## **ENERGETIC CERTIFIED**

| STYLE       | VIEWS                                                                      | AIRCONDITIONING         | DISTANCE TO:        |
|-------------|----------------------------------------------------------------------------|-------------------------|---------------------|
| • Modern    | <ul><li>Panoramic views</li><li>Sea views</li><li>Mountain views</li></ul> | Central airconditioning | Beach : 2 Km        |
|             |                                                                            |                         | Airport: 50 Km      |
|             |                                                                            |                         | Town center : 500 m |
| ORIENTATION | FURNITURE                                                                  | PARKING                 | MAIN LIVING AREA    |
| South       | Not furnished                                                              | Garage no Cars : 1      | Bathroom en-suite   |
|             |                                                                            | Parking no Cars: 2      |                     |
| FLOARING    | KITCHEN                                                                    | GARDEN AND<br>TERRACES  | EXTRA               |
|             |                                                                            | IERRACES                |                     |