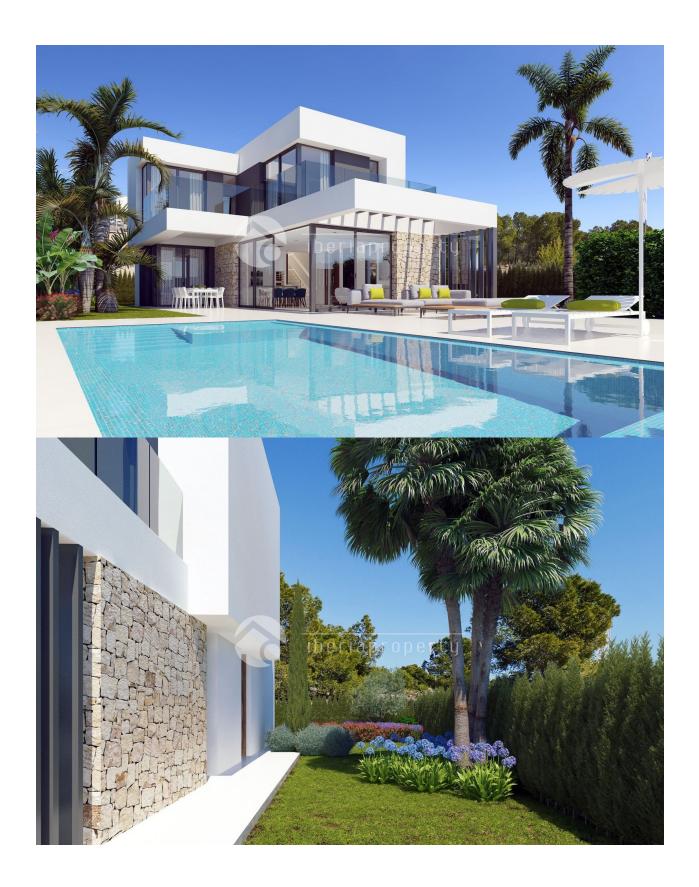

## **DESCRIPTION**

Villas with 3 bedrooms and 3 bathrooms, with private pool, parking for vehicles and large garden- Include aircondition, finish garden, kitchen appliances, alarm, smarthome system, wardrobe, Distance to the sea around 2km, Construction year: 2018, Orientation: South, Views: Sea, Mountain, ,Environment: Beach, Golf, .

## **ENERGETIC CERTIFIED**

| STYLE       | VIEWS                                                                      | AIRCONDITIONING         | DISTANCE TO:        |
|-------------|----------------------------------------------------------------------------|-------------------------|---------------------|
| • Modern    | <ul><li>Panoramic views</li><li>Sea views</li><li>Mountain views</li></ul> | Central airconditioning | Beach : 2 Km        |
|             |                                                                            |                         | Airport: 50 Km      |
|             |                                                                            |                         | Town center : 500 m |
| ORIENTATION | FURNITURE                                                                  | PARKING                 | MAIN LIVING AREA    |
| South       | Not furnished                                                              | Garage no Cars : 1      | Bathroom en-suite   |
|             |                                                                            | Parking no Cars: 2      |                     |
| FLOARING    | KITCHEN                                                                    | GARDEN AND<br>TERRACES  | EXTRA               |
|             |                                                                            | IERRACES                |                     |