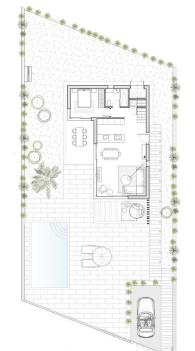

• Covered terrace

Automatic watering system

• Open terrace

• Exterior lights

• Fruit trees

• Palm trees

• Stone walls

Electric gate Private garden

| Superficie de parcela                      | 429,66 m             |
|--------------------------------------------|----------------------|
| Superficie construida vivienda             | 132,36 m             |
| Superficie construida PB                   | 72,32 m <sup>2</sup> |
| Superficie construida P1                   | 53,67 m <sup>2</sup> |
| Superficie terraza cubierta PB             | 12,74 m <sup>2</sup> |
| Superficie terraza descubierta solarium P1 | 28,94 m <sup>2</sup> |
| Superficie terraza descubierta pergola PB  | 13,99 m <sup>2</sup> |
| Piscina                                    | 32,00 m <sup>2</sup> |
| Total superficies construidas proyecto     | 213.66m²             |

SUR

| PARCELA 06                                 |                       |
|--------------------------------------------|-----------------------|
| Superficie de parcela                      | 433,71 m              |
| Superficie construida vivienda             | 132,36 m <sup>2</sup> |
| Superficie construida PB                   | 72,32 m²              |
| Superficie construida P1                   | 53,67 m <sup>2</sup>  |
| Superficie terraza cubierta PB             | 12,74 m <sup>2</sup>  |
| Superficie terraza descubierta solarium P1 | 28,94 m <sup>2</sup>  |
| Superficie terraza descubierta pergola PB  | 13,99 m <sup>2</sup>  |
| Piscina                                    | 32,00 m <sup>2</sup>  |
| Total superficies construidas proyecto     | 213,66m²              |