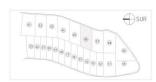

| Superficie de parcela                      | 429,66 m             |
|--------------------------------------------|----------------------|
| Superficie construida vivienda             | 132,36 m             |
| Superficie construida PB                   | 72,32 m <sup>2</sup> |
| Superficie construida P1                   | 53,67 m <sup>2</sup> |
| Superficie terraza cubierta PB             | 12,74 m <sup>2</sup> |
| Superficie terraza descubierta solarium P1 | 28,94 m <sup>2</sup> |
| Superficie terraza descubierta pergola PB  | 13,99 m <sup>2</sup> |
| Piscina                                    | 32,00 m <sup>2</sup> |
| Total superficies construidas proyecto     | 213.66m²             |

SUR

| PARCELA 06                                 |                       |
|--------------------------------------------|-----------------------|
| Superficie de parcela                      | 433,71 m              |
| Superficie construida vivienda             | 132,36 m <sup>2</sup> |
| Superficie construida PB                   | 72,32 m²              |
| Superficie construida P1                   | 53,67 m <sup>2</sup>  |
| Superficie terraza cubierta PB             | 12,74 m <sup>2</sup>  |
| Superficie terraza descubierta solarium P1 | 28,94 m <sup>2</sup>  |
| Superficie terraza descubierta pergola PB  | 13,99 m <sup>2</sup>  |
| Piscina                                    | 32,00 m <sup>2</sup>  |
| Total superficies construidas proyecto     | 213,66m²              |