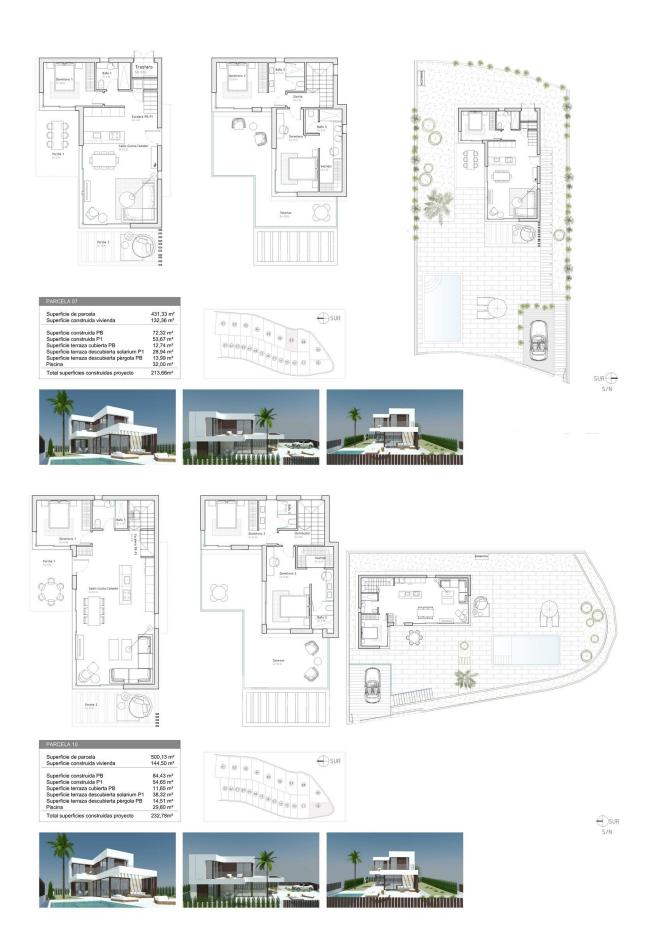

| Superficie de parcela                      | 429,66 m             |
|--------------------------------------------|----------------------|
| Superficie construida vivienda             | 132,36 m             |
| Superficie construida PB                   | 72,32 m <sup>2</sup> |
| Superficie construida P1                   | 53,67 m <sup>2</sup> |
| Superficie terraza cubierta PB             | 12,74 m <sup>2</sup> |
| Superficie terraza descubierta solarium P1 | 28,94 m <sup>2</sup> |
| Superficie terraza descubierta pergola PB  | 13,99 m <sup>2</sup> |
| Piscina                                    | 32,00 m <sup>2</sup> |
| Total superficies construidas proyecto     | 213.66m²             |