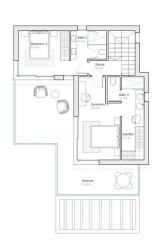

| Superficie de parcela                      | 429,66 m             |
|--------------------------------------------|----------------------|
| Superficie construida vivienda             | 132,36 m             |
| Superficie construida PB                   | 72,32 m <sup>2</sup> |
| Superficie construida P1                   | 53,67 m <sup>2</sup> |
| Superficie terraza cubierta PB             | 12,74 m <sup>2</sup> |
| Superficie terraza descubierta solarium P1 | 28,94 m <sup>2</sup> |
| Superficie terraza descubierta pergola PB  | 13,99 m <sup>2</sup> |
| Piscina                                    | 32,00 m <sup>2</sup> |
| Total superficies construidas proyecto     | 213.66m²             |

SUR

| PARCELA 06                                 |                       |
|--------------------------------------------|-----------------------|
| Superficie de parcela                      | 433,71 m              |
| Superficie construida vivienda             | 132,36 m <sup>2</sup> |
| Superficie construida PB                   | 72,32 m²              |
| Superficie construida P1                   | 53,67 m <sup>2</sup>  |
| Superficie terraza cubierta PB             | 12,74 m <sup>2</sup>  |
| Superficie terraza descubierta solarium P1 | 28,94 m <sup>2</sup>  |
| Superficie terraza descubierta pergola PB  | 13,99 m <sup>2</sup>  |
| Piscina                                    | 32,00 m <sup>2</sup>  |
| Total superficies construidas proyecto     | 213,66m²              |