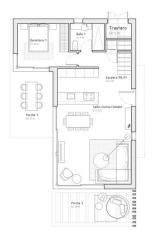

| Superficie de parcela                      | 429,66 m             |
|--------------------------------------------|----------------------|
| Superficie construida vivienda             | 132,36 m             |
| Superficie construida PB                   | 72,32 m <sup>2</sup> |
| Superficie construida P1                   | 53,67 m <sup>2</sup> |
| Superficie terraza cubierta PB             | 12,74 m <sup>2</sup> |
| Superficie terraza descubierta solarium P1 | 28,94 m <sup>2</sup> |
| Superficie terraza descubierta pergola PB  | 13,99 m <sup>2</sup> |
| Piscina                                    | 32,00 m <sup>2</sup> |
| Total superficies construidas proyecto     | 213.66m²             |

SUR

| PARCELA 06                                 |                       |
|--------------------------------------------|-----------------------|
| Superficie de parcela                      | 433,71 m              |
| Superficie construida vivienda             | 132,36 m <sup>2</sup> |
| Superficie construida PB                   | 72,32 m²              |
| Superficie construida P1                   | 53,67 m <sup>2</sup>  |
| Superficie terraza cubierta PB             | 12,74 m <sup>2</sup>  |
| Superficie terraza descubierta solarium P1 | 28,94 m <sup>2</sup>  |
| Superficie terraza descubierta pergola PB  | 13,99 m <sup>2</sup>  |
| Piscina                                    | 32,00 m <sup>2</sup>  |
| Total superficies construidas proyecto     | 213,66m²              |