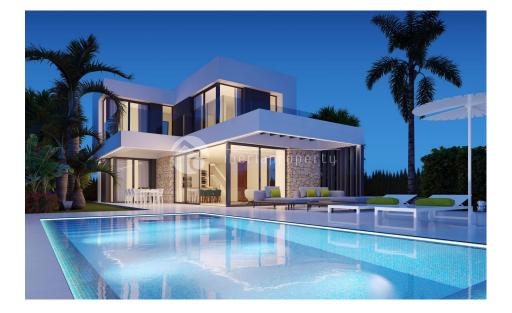

## **DESCRIPTION**

Villas with 3 bedrooms and 3 bathrooms, with private pool, parking for vehicles and large garden- Include aircondition, finish garden, kitchen appliances, alarm, smarthome system, wardrobe, Distance to the sea around 2km, Construction year: 2018, Orientation: South, Views: Sea, Mountain, ,Environment: Beach, Golf, .

## **ENERGETIC CERTIFIED**

| STYLE       | VIEWS                                                                      | AIRCONDITIONING         | DISTANCE TO:        |
|-------------|----------------------------------------------------------------------------|-------------------------|---------------------|
| • Modern    | <ul><li>Panoramic views</li><li>Sea views</li><li>Mountain views</li></ul> | Central airconditioning | Beach : 2 Km        |
|             |                                                                            |                         | Airport: 50 Km      |
|             |                                                                            |                         | Town center : 500 m |
| ORIENTATION | FURNITURE                                                                  | PARKING                 | MAIN LIVING AREA    |
| South       | Not furnished                                                              | Garage no Cars : 1      | Bathroom en-suite   |
|             |                                                                            | Parking no Cars: 2      |                     |
| FLOARING    | KITCHEN                                                                    | GARDEN AND<br>TERRACES  | EXTRA               |
|             |                                                                            | IERRACES                |                     |