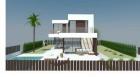

## **DESCRIPTION**

Villas with 3 bedrooms and 3 bathrooms, with private pool, parking for vehicles and large garden- Include aircondition, finish garden, kitchen appliances, alarm, smarthome system, wardrobe, Distance to the sea around 2km, Construction year: 2018, Orientation: South, Views: Sea, Mountain, ,Environment: Beach, Golf, .

## **ENERGETIC CERTIFIED**

| STYLE       | VIEWS                                                                      | AIRCONDITIONING         | DISTANCE TO:        |
|-------------|----------------------------------------------------------------------------|-------------------------|---------------------|
| • Modern    | <ul><li>Panoramic views</li><li>Sea views</li><li>Mountain views</li></ul> | Central airconditioning | Beach : 2 Km        |
|             |                                                                            |                         | Airport: 50 Km      |
|             |                                                                            |                         | Town center : 500 m |
| ORIENTATION | FURNITURE                                                                  | PARKING                 | MAIN LIVING AREA    |
| South       | Not furnished                                                              | Garage no Cars : 1      | Bathroom en-suite   |
|             |                                                                            | Parking no Cars: 2      |                     |
| FLOARING    | KITCHEN                                                                    | GARDEN AND<br>TERRACES  | EXTRA               |
|             |                                                                            | IERRACES                |                     |