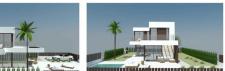

## **DESCRIPTION**

Villas with 3 bedrooms and 3 bathrooms, with private pool, parking for vehicles and large garden- Include aircondition, finish garden, kitchen appliances, alarm, smarthome system, wardrobe, Distance to the sea around 2km, Construction year: 2018, Orientation: South, Views: Sea, Mountain, ,Environment: Beach, Golf, .

## **ENERGETIC CERTIFIED**

| STYLE       | VIEWS                                                                      | AIRCONDITIONING         | DISTANCE TO:        |
|-------------|----------------------------------------------------------------------------|-------------------------|---------------------|
| • Modern    | <ul><li>Panoramic views</li><li>Sea views</li><li>Mountain views</li></ul> | Central airconditioning | Beach : 2 Km        |
|             |                                                                            |                         | Airport: 50 Km      |
|             |                                                                            |                         | Town center : 500 m |
| ORIENTATION | FURNITURE                                                                  | PARKING                 | MAIN LIVING AREA    |
| South       | Not furnished                                                              | Garage no Cars : 1      | Bathroom en-suite   |
|             |                                                                            | Parking no Cars: 2      |                     |
| FLOARING    | KITCHEN                                                                    | GARDEN AND<br>TERRACES  | EXTRA               |
|             |                                                                            | IERRACES                |                     |