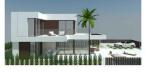

## **DESCRIPTION**

Villas with 3 bedrooms and 3 bathrooms, with private pool, parking for vehicles and large garden- Include aircondition, finish garden, kitchen appliances, alarm, smarthome system, wardrobe, Distance to the sea around 2km, Construction year: 2018, Orientation: South, Views: Sea, Mountain, ,Environment: Beach, Golf, .

## **ENERGETIC CERTIFIED**

| STYLE       | VIEWS                                                                      | AIRCONDITIONING         | DISTANCE TO:        |
|-------------|----------------------------------------------------------------------------|-------------------------|---------------------|
| • Modern    | <ul><li>Panoramic views</li><li>Sea views</li><li>Mountain views</li></ul> | Central airconditioning | Beach : 2 Km        |
|             |                                                                            |                         | Airport: 50 Km      |
|             |                                                                            |                         | Town center : 500 m |
| ORIENTATION | FURNITURE                                                                  | PARKING                 | MAIN LIVING AREA    |
| South       | Not furnished                                                              | Garage no Cars : 1      | Bathroom en-suite   |
|             |                                                                            | Parking no Cars: 2      |                     |
| FLOARING    | KITCHEN                                                                    | GARDEN AND<br>TERRACES  | EXTRA               |
|             |                                                                            | IERRACES                |                     |