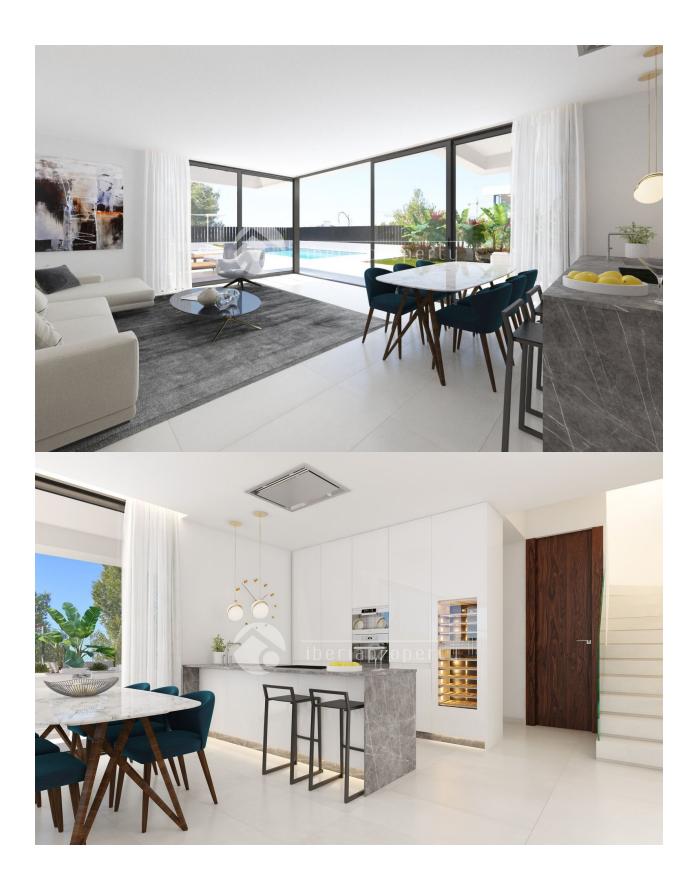

## **DESCRIPTION**

Villas with 3 bedrooms and 3 bathrooms, with private pool, parking for vehicles and large garden- Include aircondition, finish garden, kitchen appliances, alarm, smarthome system, wardrobe, Distance to the sea around 2km, Construction year: 2018, Orientation: South, Views: Sea, Mountain, ,Environment: Beach, Golf, .

Internet

• Double glazed windows

Alarm

• Open kitchen

• Equipped kitchen

• Tile floors

SUR S/N

SUR S/N