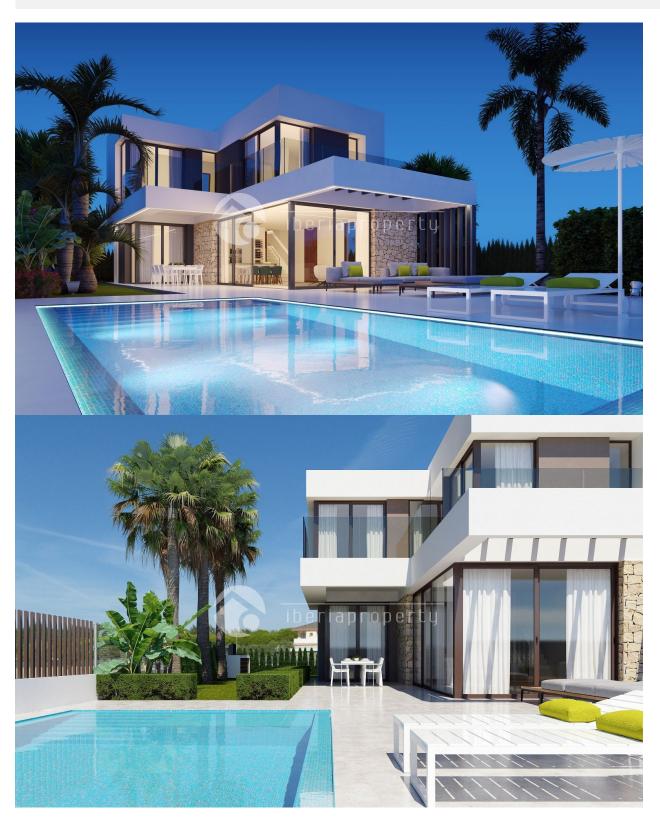

## **DESCRIPTION**

Villas with 3 bedrooms and 3 bathrooms, with private pool, parking for vehicles and large garden- Include aircondition, finish garden, kitchen appliances, alarm, smarthome system, wardrobe, Distance to the sea around 2km, Construction year: 2018, Orientation: South, Views: Sea, Mountain, ,Environment: Beach, Golf, .

## **ENERGETIC CERTIFIED**

| STYLE       | VIEWS                                                                      | AIRCONDITIONING         | DISTANCE TO:        |
|-------------|----------------------------------------------------------------------------|-------------------------|---------------------|
| • Modern    | <ul><li>Panoramic views</li><li>Sea views</li><li>Mountain views</li></ul> | Central airconditioning | Beach : 2 Km        |
|             |                                                                            |                         | Airport: 50 Km      |
|             |                                                                            |                         | Town center : 500 m |
| ORIENTATION | FURNITURE                                                                  | PARKING                 | MAIN LIVING AREA    |
| South       | Not furnished                                                              | Garage no Cars : 1      | Bathroom en-suite   |
|             |                                                                            | Parking no Cars: 2      |                     |
| FLOARING    | KITCHEN                                                                    | GARDEN AND<br>TERRACES  | EXTRA               |
|             |                                                                            | IERRACES                |                     |