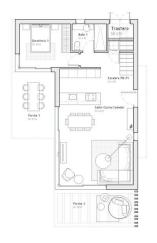

## **FINESTRAT (SIERRA CORTINA)**

| INFO            |                               |
|-----------------|-------------------------------|
| PRICE:          | 535.000 €                     |
| PROPERTY TYPE:  | Villa                         |
| CITY:           | Finestrat<br>(Sierra Cortina) |
| BEDROOMS:       | 3                             |
| Bathrooms:      | 3                             |
| Build ( m2 ):   | 207                           |
| Plot ( m2 ):    | 473                           |
| Terrace ( m2 ): | 47                            |
| Year:           | 2019                          |
| Floor:          | 2                             |
| Old price       | -                             |

## **DESCRIPTION**

Villas with 3 bedrooms and 3 bathrooms, with private pool, parking for vehicles and large garden- Include aircondition, finish garden, kitchen appliances, alarm, smarthome system, wardrobe, Distance to the sea around 2km, Construction year: 2018, Orientation: South, Views: Sea, Mountain, ,Environment: Beach, Golf, .