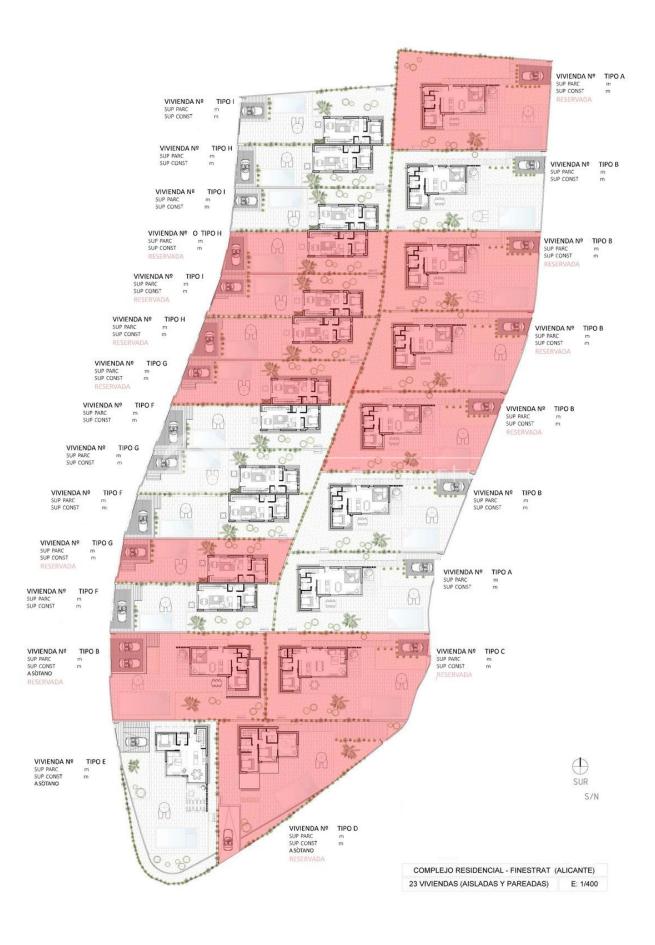

## **FINESTRAT (SIERRA CORTINA)**

| INFO            |                               |
|-----------------|-------------------------------|
| PRICE:          | 535.000 €                     |
| PROPERTY TYPE:  | Villa                         |
| CITY:           | Finestrat<br>(Sierra Cortina) |
| BEDROOMS:       | 3                             |
| Bathrooms:      | 3                             |
| Build ( m2 ):   | 207                           |
| Plot ( m2 ):    | 473                           |
| Terrace ( m2 ): | 47                            |
| Year:           | 2019                          |
| Floor:          | 2                             |
| Old price       | -                             |

## **DESCRIPTION**

Villas with 3 bedrooms and 3 bathrooms, with private pool, parking for vehicles and large garden- Include aircondition, finish garden, kitchen appliances, alarm, smarthome system, wardrobe, Distance to the sea around 2km, Construction year: 2018, Orientation: South, Views: Sea, Mountain, ,Environment: Beach, Golf, .

| Superficie de parcela                      | 429,66 m             |
|--------------------------------------------|----------------------|
| Superficie construida vivienda             | 132,36 m             |
| Superficie construida PB                   | 72,32 m <sup>2</sup> |
| Superficie construida P1                   | 53,67 m <sup>2</sup> |
| Superficie terraza cubierta PB             | 12,74 m <sup>2</sup> |
| Superficie terraza descubierta solarium P1 | 28,94 m <sup>2</sup> |
| Superficie terraza descubierta pergola PB  | 13,99 m <sup>2</sup> |
| Piscina                                    | 32,00 m <sup>2</sup> |
| Total superficies construidas proyecto     | 213.66m²             |

SUR

| PARCELA 06                                 |                       |
|--------------------------------------------|-----------------------|
| Superficie de parcela                      | 433,71 m              |
| Superficie construida vivienda             | 132,36 m <sup>2</sup> |
| Superficie construida PB                   | 72,32 m²              |
| Superficie construida P1                   | 53,67 m <sup>2</sup>  |
| Superficie terraza cubierta PB             | 12,74 m <sup>2</sup>  |
| Superficie terraza descubierta solarium P1 | 28,94 m <sup>2</sup>  |
| Superficie terraza descubierta pergola PB  | 13,99 m <sup>2</sup>  |
| Piscina                                    | 32,00 m <sup>2</sup>  |
| Total superficies construidas proyecto     | 213,66m²              |