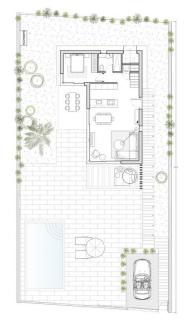

## **FINESTRAT (SIERRA CORTINA)**

| INFO            |                               |
|-----------------|-------------------------------|
| PRICE:          | 535.000 €                     |
| PROPERTY TYPE:  | Villa                         |
| CITY:           | Finestrat<br>(Sierra Cortina) |
| BEDROOMS:       | 3                             |
| Bathrooms:      | 3                             |
| Build ( m2 ):   | 207                           |
| Plot ( m2 ):    | 473                           |
| Terrace ( m2 ): | 47                            |
| Year:           | 2019                          |
| Floor:          | 2                             |
| Old price       | -                             |

## **DESCRIPTION**

Villas with 3 bedrooms and 3 bathrooms, with private pool, parking for vehicles and large garden- Include aircondition, finish garden, kitchen appliances, alarm, smarthome system, wardrobe, Distance to the sea around 2km, Construction year: 2018, Orientation: South, Views: Sea, Mountain, ,Environment: Beach, Golf, .

• Covered terrace

Automatic watering system

• Open terrace

• Exterior lights

• Fruit trees

• Palm trees

• Stone walls

Electric gate Private garden