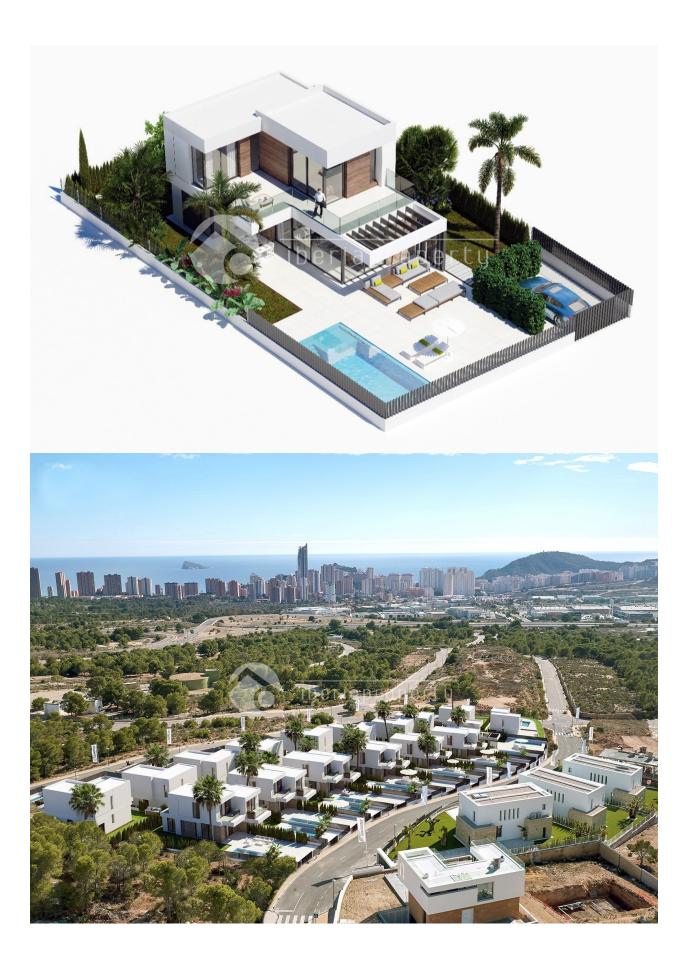

## **DESCRIPTION**

Villas with 3 bedrooms and 3 bathrooms, with private pool, parking for vehicles and large garden- Include aircondition, finish garden, kitchen appliances, alarm, smarthome system, wardrobe, Distance to the sea around 2km, Construction year: 2018, Orientation: South, Views: Sea, Mountain, ,Environment: Beach, Golf, .

## **ENERGETIC CERTIFIED**

| STYLE       | VIEWS                                                                      | AIRCONDITIONING         | DISTANCE TO:        |
|-------------|----------------------------------------------------------------------------|-------------------------|---------------------|
| • Modern    | <ul><li>Panoramic views</li><li>Sea views</li><li>Mountain views</li></ul> | Central airconditioning | Beach : 2 Km        |
|             |                                                                            |                         | Airport: 50 Km      |
|             |                                                                            |                         | Town center : 500 m |
| ORIENTATION | FURNITURE                                                                  | PARKING                 | MAIN LIVING AREA    |
| South       | Not furnished                                                              | Garage no Cars : 1      | Bathroom en-suite   |
|             |                                                                            | Parking no Cars: 2      |                     |
| FLOARING    | KITCHEN                                                                    | GARDEN AND<br>TERRACES  | EXTRA               |
|             |                                                                            | IERRACES                |                     |