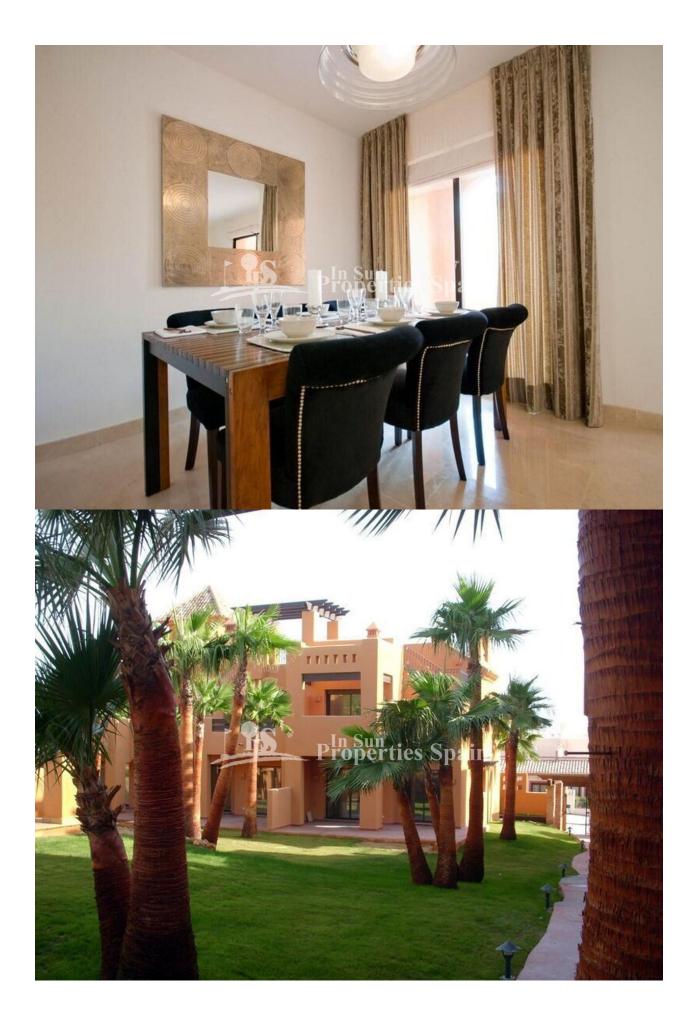

### DESCRIPTION

The exclusive residential of "Cerro del Sol" SAN MIGUEL DE SALINAS is KEY READY and consists of two or three bedrooms (town house-style) Duplex. The Mediterranean style development is set around beautiful gardens and a large tropical swimming pool. Surrounded by the salt lakes of Torrevieja and La Mata, and near to the National Park, Sierra Escalona, with 150,000 square meters of Mediterranean Pine Forest. The properties come Fully Furnished and are Key Ready! 2 bed, 2 bath from €180,000 and 3 bed, 3 bath from €239,000. San Miguel de Salinas is a traditional Spanish Village with an array of amenties for permament residence, everything from cafes, bars, restaurants, supermarkets, medical centre and not to forget bus stop, band stand, a municipal open air swimming pool for use during the summer and a busy street market every Wednesday morning. It is set on a hill above the pink Laguna de Torrevieja and offers impressive views over the countryside.

#### GARDEN AND TERRACES

- Covered terrace
- Open terrace
- Palm trees
- Landscaped
- Stone walls
- Communal Garden