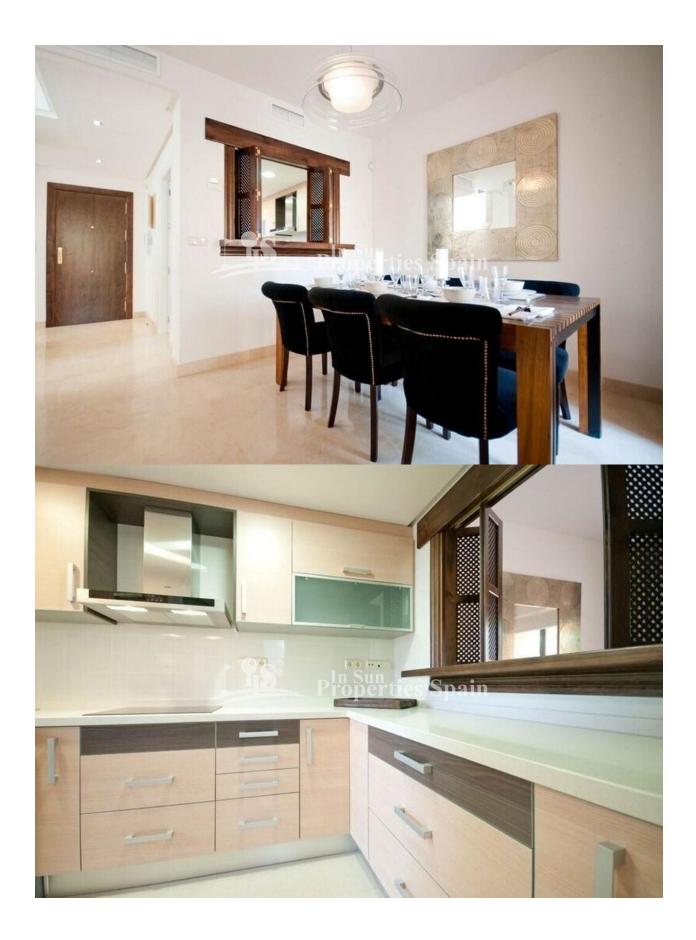

### KITCHEN

**ORIENTATION** 

South East West

#### **FLOARING**

- Tile floorsStone floors
- Open kitchenEquipped kitchen