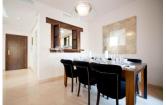

REF: # 5873 SAN MIGUEL (SAN MIGUEL)



| INFO              |                            |
|-------------------|----------------------------|
| PRICE:            | 180.000€                   |
| PROPERTY<br>TYPE: | Townhouse                  |
| CITY:             | San Miguel (San<br>Miguel) |
| BEDROOMS:         | 2                          |
| Bathrooms:        | 2                          |
| Build ( m2 ):     | 182                        |
| Plot ( m2 ):      | -                          |
| Terrace ( m2 ):   | -                          |
| Year:             | 2017                       |
| Floor:            | -                          |
| Old price         | -                          |









### DESCRIPTION

The exclusive residential of "Cerro del Sol" SAN MIGUEL DE SALINAS is KEY READY and consists of two or three bedrooms (town house-style) Duplex. The Mediterranean style development is set around beautiful gardens and a large tropical swimming pool. Surrounded by the salt lakes of Torrevieja and La Mata, and near to the National Park, Sierra Escalona, with 150,000 square meters of Mediterranean Pine Forest. The properties come Fully Furnished and are Key Ready! 2 bed, 2 bath from €180,000 and 3 bed, 3 bath from €239,000. San Miguel de Salinas is a traditional Spanish Village with an array of amenties for permament residence, everything from cafes, bars, restaurants, supermarkets, medical centre and not to forget bus stop, band stand, a municipal open air swimming pool