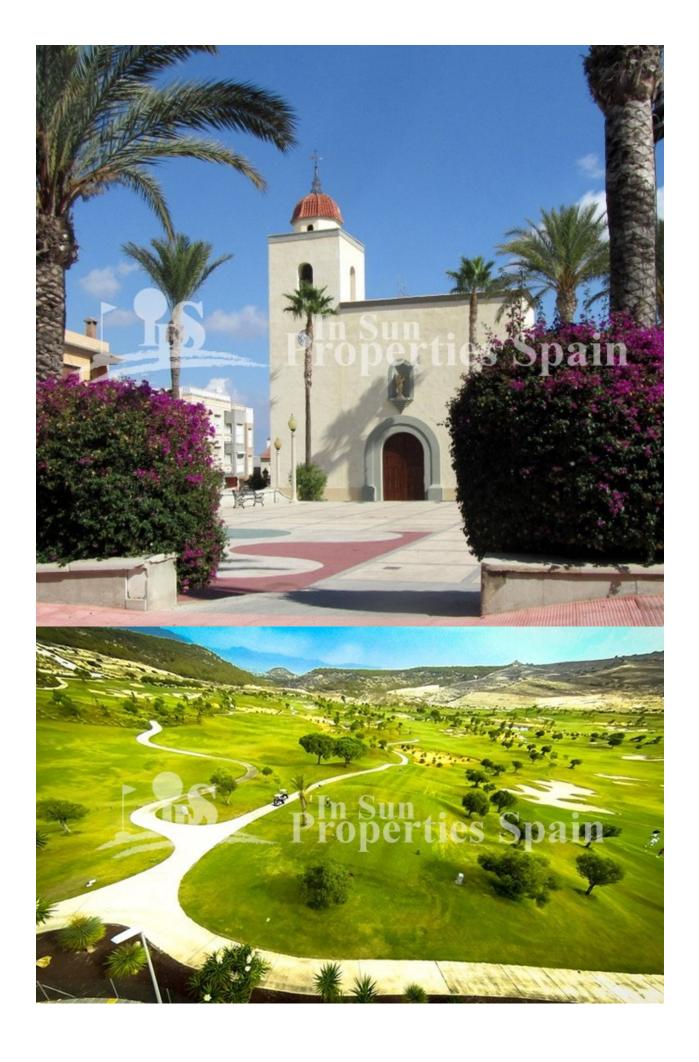

### DESCRIPTION

The exclusive residential of "Cerro del Sol" SAN MIGUEL DE SALINAS is KEY READY and consists of two or three bedrooms (town house-style) Duplex. The Mediterranean style development is set around beautiful gardens and a large tropical swimming pool. Surrounded by the salt lakes of Torrevieja and La Mata, and near to the National Park, Sierra Escalona, with 150,000 square meters of Mediterranean Pine Forest. The properties come Fully Furnished and are Key Ready! 2 bed, 2 bath from €180,000 and 3 bed, 3 bath from €239,000. San Miguel de Salinas is a traditional Spanish Village with an array of amenties for permament residence, everything from cafes, bars, restaurants, supermarkets, medical centre and not to forget bus stop, band stand, a municipal open air swimming pool for use during the summer and a busy street market every Wednesday morning. It is set on a hill above the pink Laguna de Torrevieja and offers impressive views over the countryside.

#### **DISTANCE TO:**

Beach : 5 Km

Airport: 50 Km

Town center: 500 m