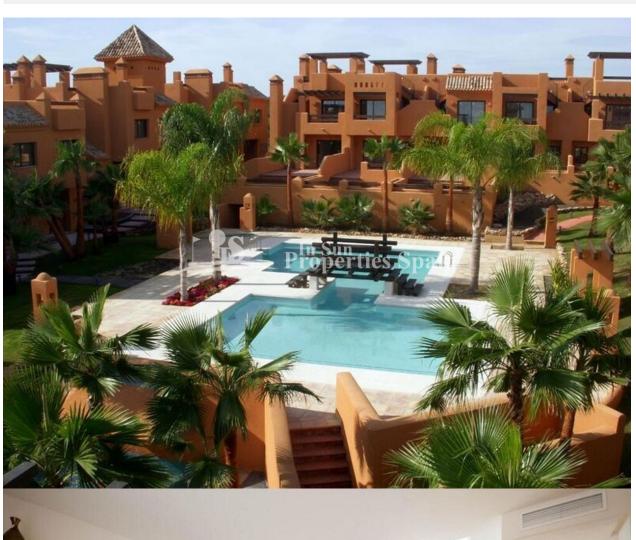

### DESCRIPTION

The exclusive residential of "Cerro del Sol" SAN MIGUEL DE SALINAS is KEY READY and consists of two or three bedrooms (town house-style) Duplex. The Mediterranean style development is set around beautiful gardens and a large tropical swimming pool. Surrounded by the salt lakes of Torrevieja and La Mata, and near to the National Park, Sierra Escalona, with 150,000 square meters of Mediterranean Pine Forest. The properties come Fully Furnished and are Key Ready! 2 bed, 2 bath from €180,000 and 3 bed, 3 bath from €239,000. San Miguel de Salinas is a traditional Spanish Village with an array of amenties for permament residence, everything from cafes, bars, restaurants, supermarkets, medical centre and not to forget bus stop, band stand, a municipal open air swimming pool for use during the summer and a busy street market every Wednesday morning. It is set on a hill above the pink Laguna de Torrevieja and offers impressive views over the countryside.

#### GARDEN AND TERRACES

- Covered terrace
- Open terrace
- Palm trees
- Landscaped
- Stone walls
- Communal Garden