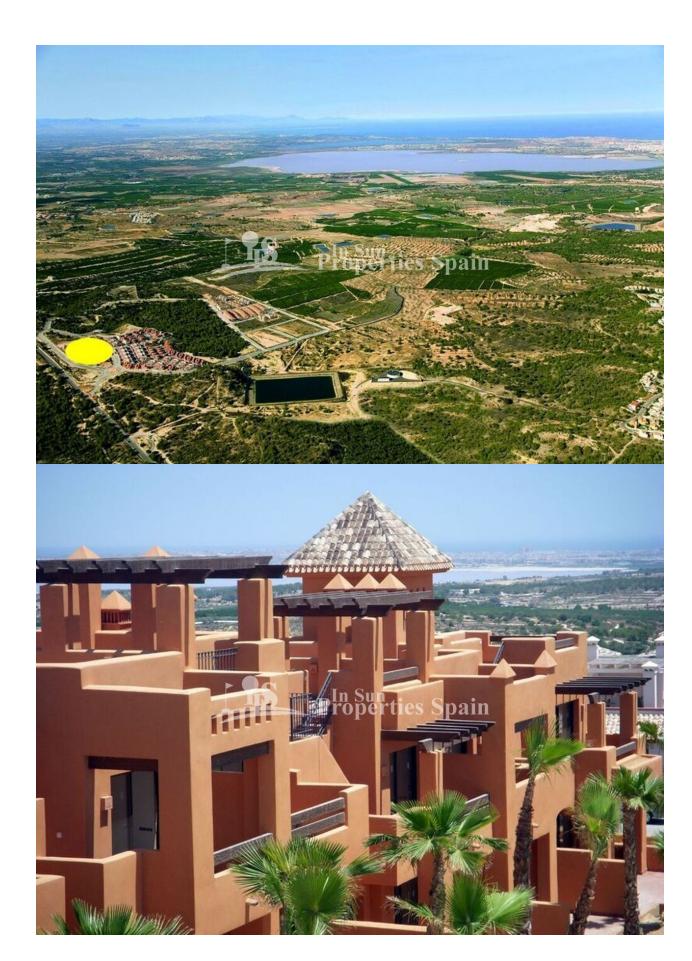

### DESCRIPTION

The exclusive residential of "Cerro del Sol" SAN MIGUEL DE SALINAS is KEY READY and consists of two or three bedrooms (town house-style) Duplex. The Mediterranean style development is set around beautiful gardens and a large tropical swimming pool. Surrounded by the salt lakes of Torrevieja and La Mata, and near to the National Park, Sierra Escalona, with 150,000 square meters of Mediterranean Pine Forest. The properties come Fully Furnished and are Key Ready! 2 bed, 2 bath from €180,000 and 3 bed, 3 bath from €239,000. San Miguel de Salinas is a traditional Spanish Village with an array of amenties for permament residence, everything from cafes, bars, restaurants, supermarkets, medical centre and not to forget bus stop, band stand, a municipal open air swimming pool for use during the summer and a busy street market every Wednesday morning. It is set on a hill above the pink Laguna de Torrevieja and offers impressive views over the countryside.

#### **DISTANCE TO:**

Beach : 5 Km

Airport: 50 Km

Town center: 500 m