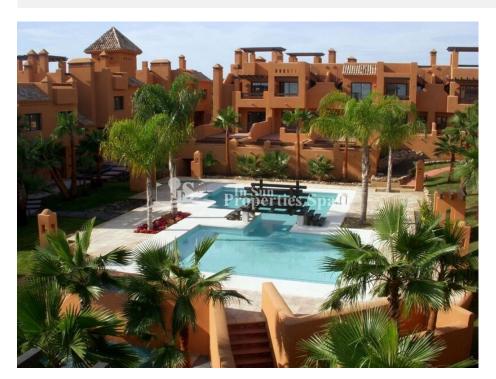

### DESCRIPTION

The exclusive residential of "Cerro del Sol" SAN MIGUEL DE SALINAS is KEY READY and consists of two or three bedrooms (town house-style) Duplex. The Mediterranean style development is set around beautiful gardens and a large tropical swimming pool. Surrounded by the salt lakes of Torrevieja and La Mata, and near to the National Park, Sierra Escalona, with 150,000 square meters of Mediterranean Pine Forest. The properties come Fully Furnished and are Key Ready! 2 bed, 2 bath from €180,000 and 3 bed, 3 bath from €239,000. San Miguel de Salinas is a traditional Spanish Village with an array of amenties for permament residence, everything from cafes, bars, restaurants, supermarkets, medical centre and not to forget bus stop, band stand, a municipal open air swimming pool for use during the summer and a busy street market every Wednesday morning. It is set on a hill above the pink Laguna de Torrevieja and offers impressive views over the countryside.

#### GARDEN AND TERRACES

- Covered terrace
- Open terrace
- Palm trees
- Landscaped
- Stone walls
- Communal Garden