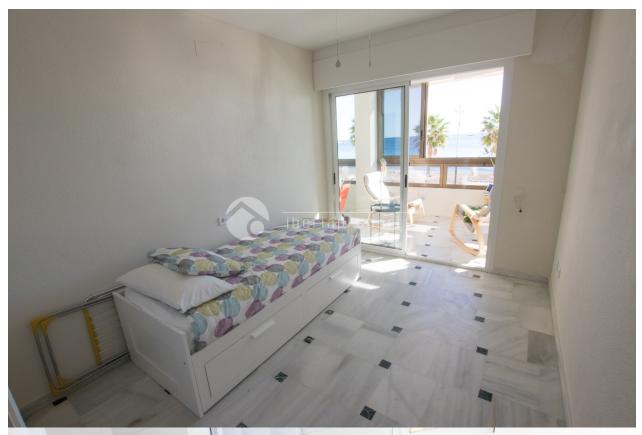

#### DESCRIPTION

This is a beautiful 2 bedroom apartment with 2 bathrooms, living-room, big covered terrace, new kitchen and very nice sea views. The apartment is fully equipped with A/C, internet, sun screen and very nice furniture. Very central location on the main beach of Villajoyosa.

ENERGETIC CERTIFIED Image type unknown Emergy/Mousiess.com//assets/images/viass/energy/E

| STYLE        | VIEWS         | AIRCONDITIONING                                           | ORIENTATION            |
|--------------|---------------|-----------------------------------------------------------|------------------------|
| Contemporary | Sea views     | <ul><li>Livingroom</li><li>Bedrooms</li></ul>             | South                  |
| FURNITURE    | FLOARING      | KITCHEN                                                   | GARDEN AND<br>TERRACES |
| Furnished    | Marble floors | <ul><li> Open kitchen</li><li> Equipped kitchen</li></ul> | Covered terrace        |

# PROPERTY GALLERY