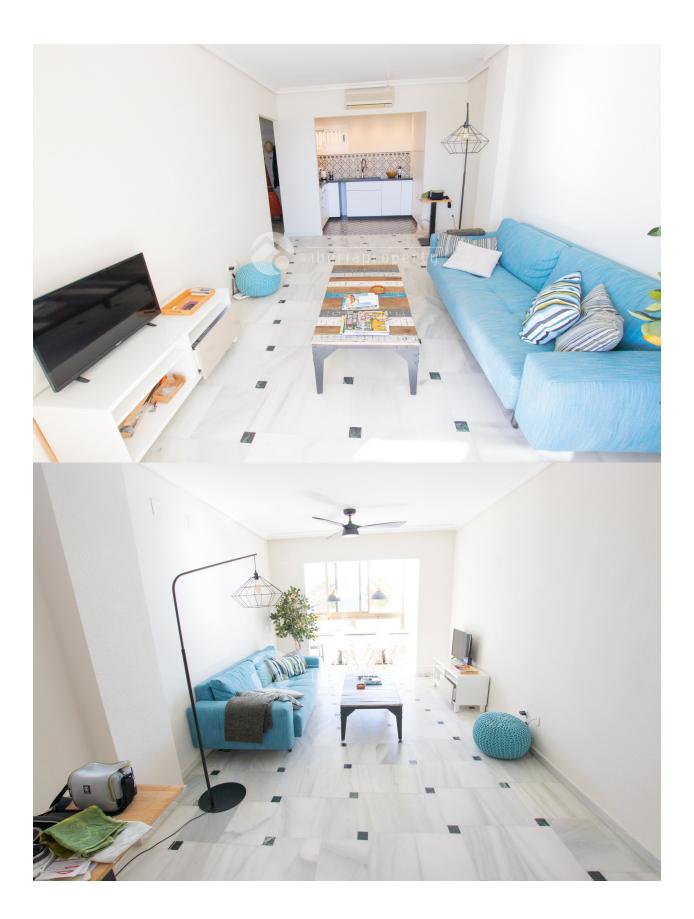

#### DESCRIPTION

This is a beautiful 2 bedroom apartment with 2 bathrooms, living-room, big covered terrace, new kitchen and very nice sea views. The apartment is fully equipped with A/C, internet, sun screen and very nice furniture. Very central location on the main beach of Villajoyosa.

# PROPERTY GALLERY