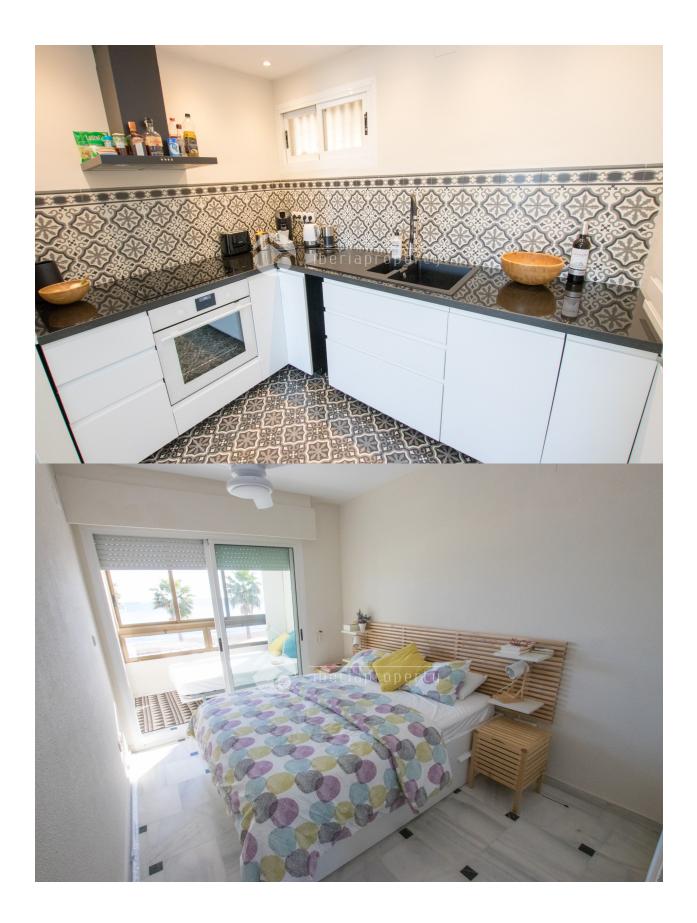

#### DESCRIPTION

This is a beautiful 2 bedroom apartment with 2 bathrooms, living-room, big covered terrace, new kitchen and very nice sea views. The apartment is fully equipped with A/C, internet, sun screen and very nice furniture. Very central location on the main beach of Villajoyosa.

ENERGETIC CERTIFIED Image type unknown Emergy/Mousiess.com//assets/images/viass/energy/E

| STYLE        | VIEWS         | AIRCONDITIONING                                           | ORIENTATION            |
|--------------|---------------|-----------------------------------------------------------|------------------------|
| Contemporary | Sea views     | <ul><li>Livingroom</li><li>Bedrooms</li></ul>             | South                  |
| FURNITURE    | FLOARING      | KITCHEN                                                   | GARDEN AND<br>TERRACES |
| Furnished    | Marble floors | <ul><li> Open kitchen</li><li> Equipped kitchen</li></ul> | Covered terrace        |

# PROPERTY GALLERY