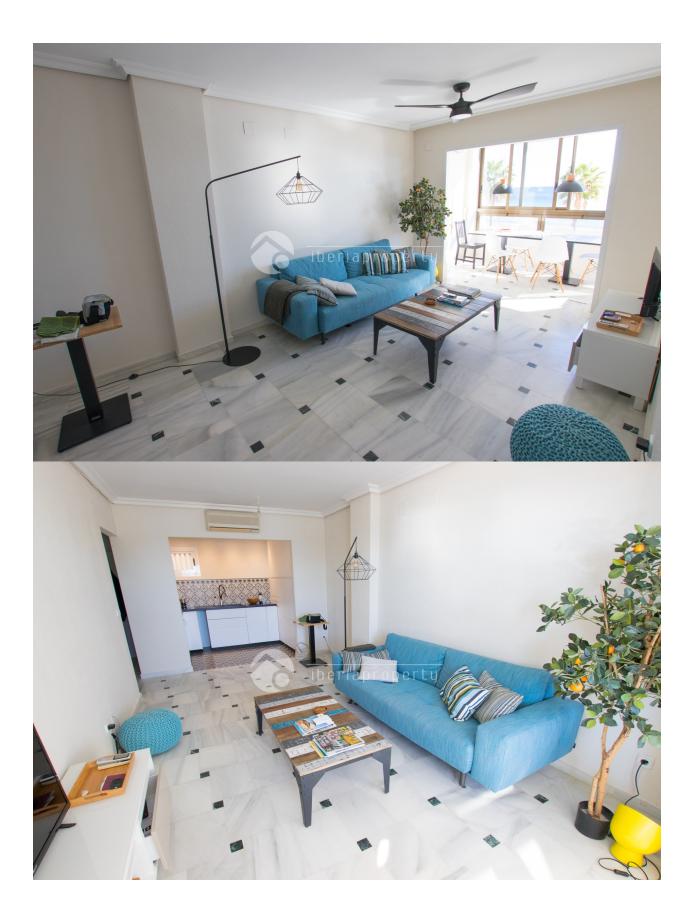

#### DESCRIPTION

This is a beautiful 2 bedroom apartment with 2 bathrooms, living-room, big covered terrace, new kitchen and very nice sea views. The apartment is fully equipped with A/C, internet, sun screen and very nice furniture. Very central location on the main beach of Villajoyosa.

# PROPERTY GALLERY