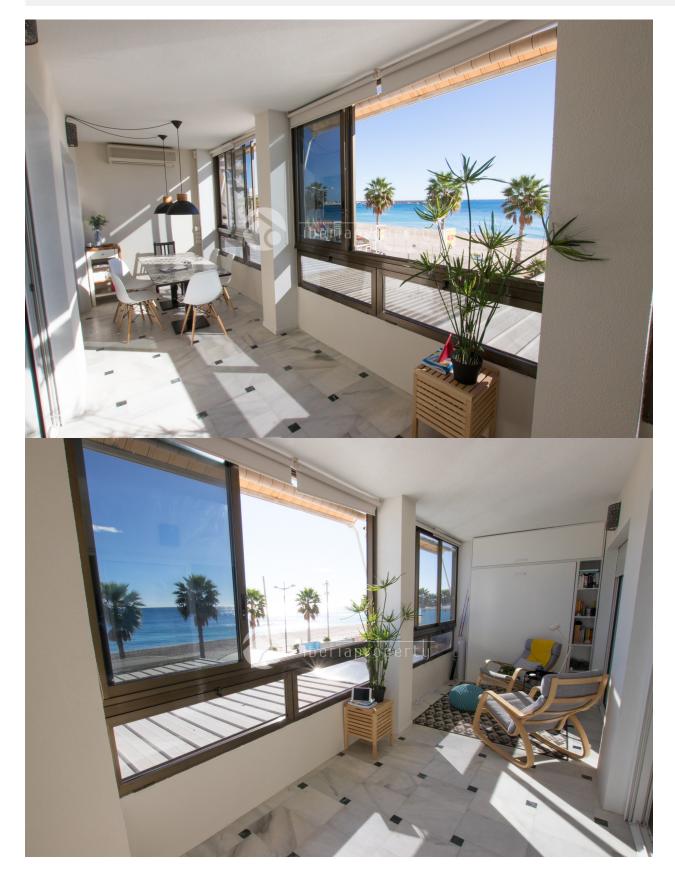

#### DESCRIPTION

This is a beautiful 2 bedroom apartment with 2 bathrooms, living-room, big covered terrace, new kitchen and very nice sea views. The apartment is fully equipped with A/C, internet, sun screen and very nice furniture. Very central location on the main beach of Villajoyosa.

ENERGETIC CERTIFIED Image type unknown Emergy/Mousiess.com//assets/images/viass/energy/E

| STYLE        | VIEWS         | AIRCONDITIONING                                           | ORIENTATION            |
|--------------|---------------|-----------------------------------------------------------|------------------------|
| Contemporary | Sea views     | <ul><li>Livingroom</li><li>Bedrooms</li></ul>             | South                  |
| FURNITURE    | FLOARING      | KITCHEN                                                   | GARDEN AND<br>TERRACES |
| Furnished    | Marble floors | <ul><li> Open kitchen</li><li> Equipped kitchen</li></ul> | Covered terrace        |