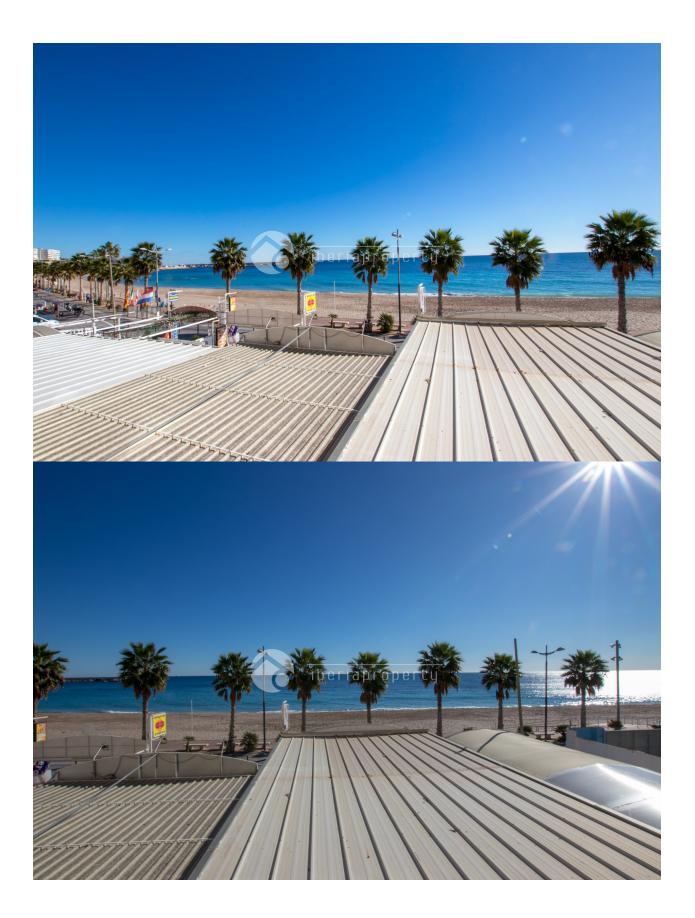

#### DESCRIPTION

This is a beautiful 2 bedroom apartment with 2 bathrooms, living-room, big covered terrace, new kitchen and very nice sea views. The apartment is fully equipped with A/C, internet, sun screen and very nice furniture. Very central location on the main beach of Villajoyosa.

ENERGETIC CERTIFIED Image type unknown Emergy/Mousiess.com//assets/images/viass/energy/E

| STYLE        | VIEWS         | AIRCONDITIONING                                           | ORIENTATION            |
|--------------|---------------|-----------------------------------------------------------|------------------------|
| Contemporary | Sea views     | <ul><li>Livingroom</li><li>Bedrooms</li></ul>             | South                  |
| FURNITURE    | FLOARING      | KITCHEN                                                   | GARDEN AND<br>TERRACES |
| Furnished    | Marble floors | <ul><li> Open kitchen</li><li> Equipped kitchen</li></ul> | Covered terrace        |