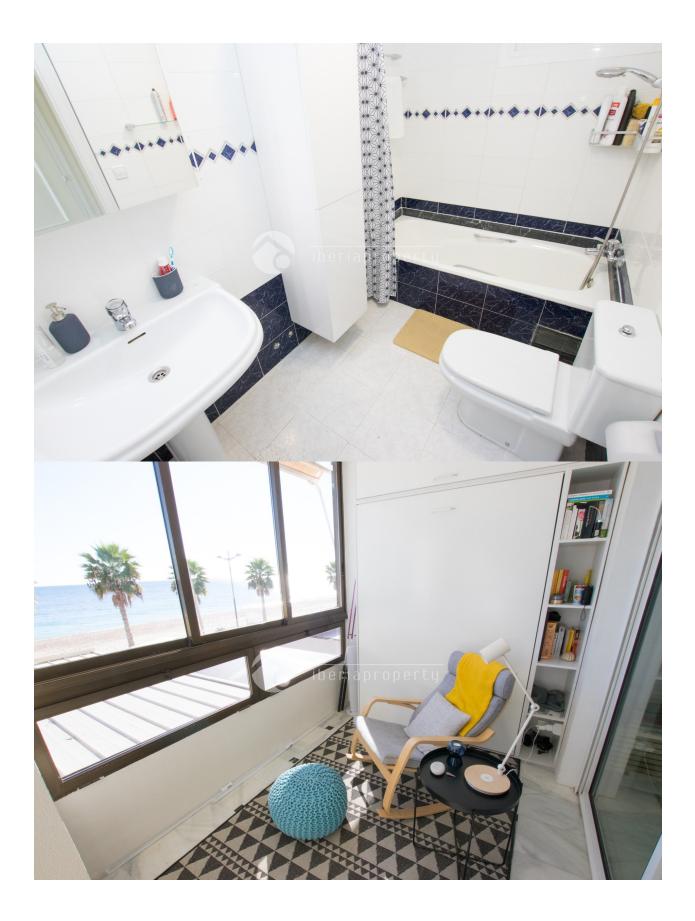

#### DESCRIPTION

This is a beautiful 2 bedroom apartment with 2 bathrooms, living-room, big covered terrace, new kitchen and very nice sea views. The apartment is fully equipped with A/C, internet, sun screen and very nice furniture. Very central location on the main beach of Villajoyosa.

ENERGETIC CERTIFIED Image type unknown Emergy/Mousiess.com//assets/images/viass/energy/E

| STYLE        | VIEWS         | AIRCONDITIONING                                           | ORIENTATION            |
|--------------|---------------|-----------------------------------------------------------|------------------------|
| Contemporary | Sea views     | <ul><li>Livingroom</li><li>Bedrooms</li></ul>             | South                  |
| FURNITURE    | FLOARING      | KITCHEN                                                   | GARDEN AND<br>TERRACES |
| Furnished    | Marble floors | <ul><li> Open kitchen</li><li> Equipped kitchen</li></ul> | Covered terrace        |