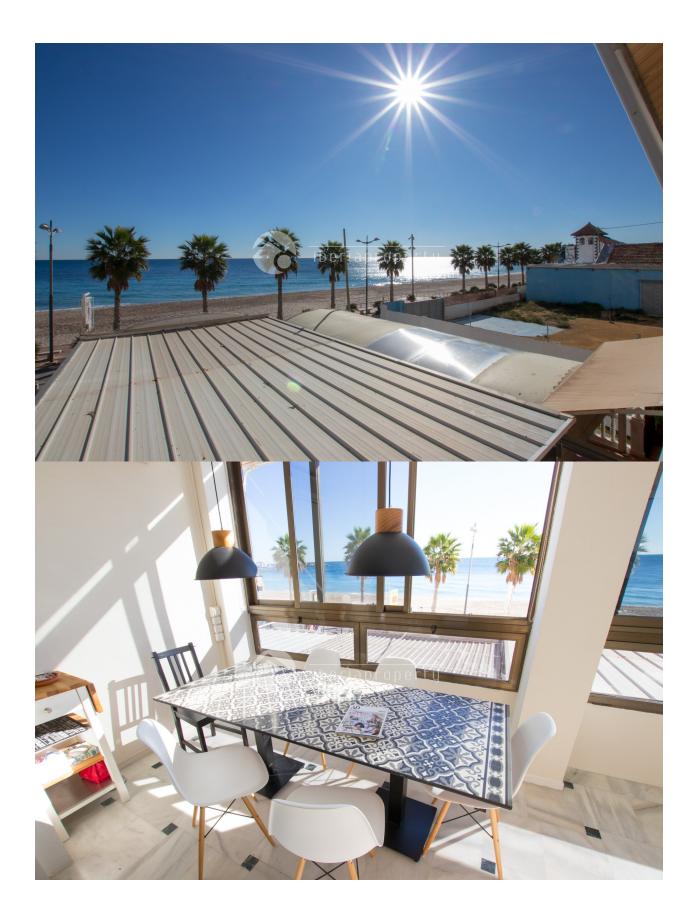

#### DESCRIPTION

This is a beautiful 2 bedroom apartment with 2 bathrooms, living-room, big covered terrace, new kitchen and very nice sea views. The apartment is fully equipped with A/C, internet, sun screen and very nice furniture. Very central location on the main beach of Villajoyosa.

# PROPERTY GALLERY