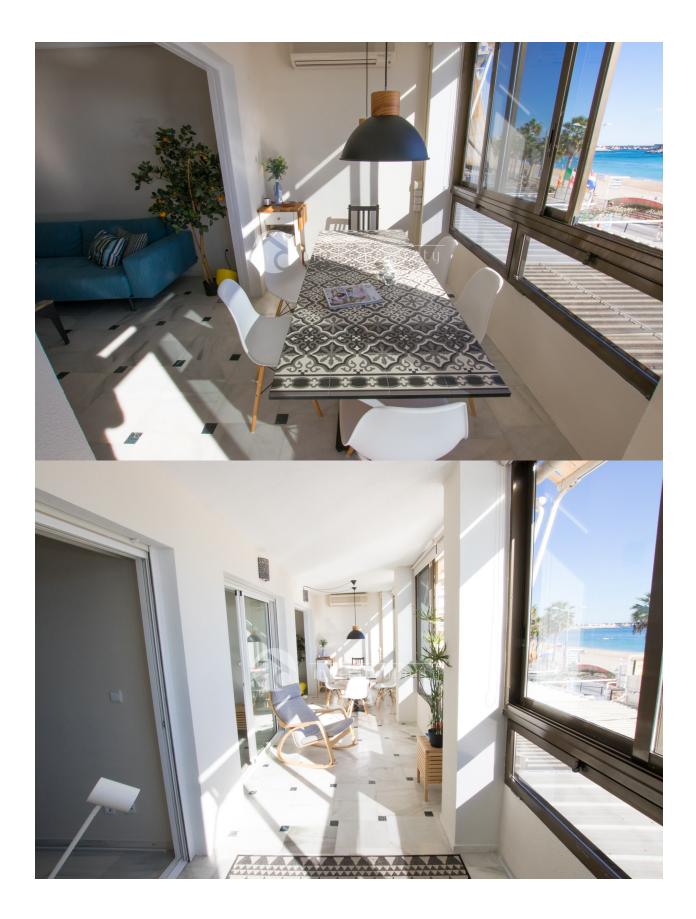

#### DESCRIPTION

This is a beautiful 2 bedroom apartment with 2 bathrooms, living-room, big covered terrace, new kitchen and very nice sea views. The apartment is fully equipped with A/C, internet, sun screen and very nice furniture. Very central location on the main beach of Villajoyosa.

# PROPERTY GALLERY