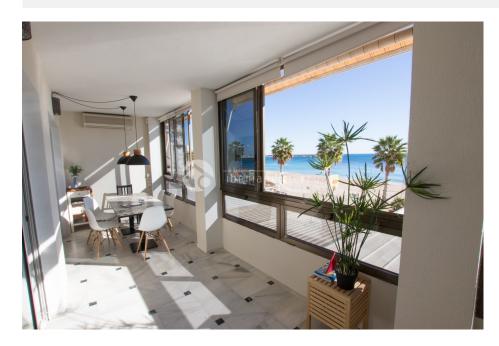

#### DESCRIPTION

This is a beautiful 2 bedroom apartment with 2 bathrooms, living-room, big covered terrace, new kitchen and very nice sea views. The apartment is fully equipped with A/C, internet, sun screen and very nice furniture. Very central location on the main beach of Villajoyosa.

ENERGETIC CERTIFIED Image type unknown Emergy/Mousiess.com//assets/images/viass/energy/E

| STYLE        | VIEWS         | AIRCONDITIONING                                           | ORIENTATION            |
|--------------|---------------|-----------------------------------------------------------|------------------------|
| Contemporary | Sea views     | <ul><li>Livingroom</li><li>Bedrooms</li></ul>             | South                  |
| FURNITURE    | FLOARING      | KITCHEN                                                   | GARDEN AND<br>TERRACES |
| Furnished    | Marble floors | <ul><li> Open kitchen</li><li> Equipped kitchen</li></ul> | Covered terrace        |