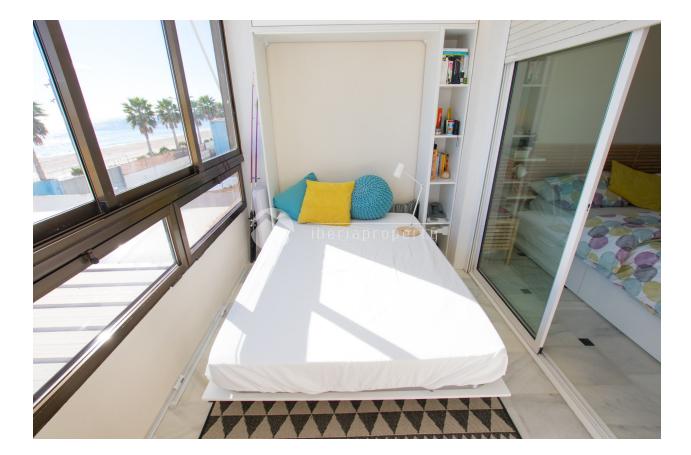

#### DESCRIPTION

This is a beautiful 2 bedroom apartment with 2 bathrooms, living-room, big covered terrace, new kitchen and very nice sea views. The apartment is fully equipped with A/C, internet, sun screen and very nice furniture. Very central location on the main beach of Villajoyosa.

ENERGETIC CERTIFIED Image type unknown Emergy/Mousiess.com//assets/images/viass/energy/E

| STYLE        | VIEWS         | AIRCONDITIONING                                           | ORIENTATION            |
|--------------|---------------|-----------------------------------------------------------|------------------------|
| Contemporary | Sea views     | <ul><li>Livingroom</li><li>Bedrooms</li></ul>             | South                  |
| FURNITURE    | FLOARING      | KITCHEN                                                   | GARDEN AND<br>TERRACES |
| Furnished    | Marble floors | <ul><li> Open kitchen</li><li> Equipped kitchen</li></ul> | Covered terrace        |