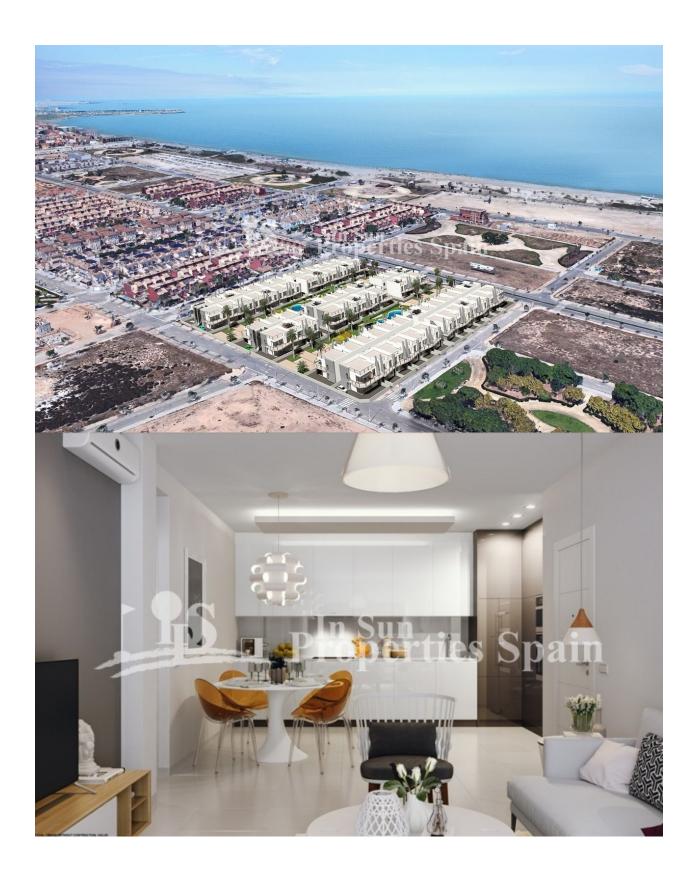

## **DESCRIPTION**

KEY READY. Only Ground Floor Apartments remaining at this Luxury residential in TORRE DE LA HORADADA, WALKING DISTANCE TO THE BEACH!. Apartments are offered for sale with 1, 2 or 3 bedrooms, 1, 2 bathrooms and private garden. All set within a beautiful gated residential with wide communal garden areas and swimming pools. Designed in a modern style with high quality finishes. The residential is located just 500m to Playa Las Higuericas. Torre de la Horadada has a large village square, a church, a couple of lovely sandy beaches, a quaint marina and a long promenade which joins the beaches of El Mojón to the south and Mil Palmeras to the north. Many facilities close by including commercial centres, shops, golf courses plus easy access to the A7 motorway. Less than an hour from Alicante airport and about 15 minutes from Murcia-San Javier airport. 1 bed €144,900, 2 bed from €169,900 and 3 bed from €229,900. North and South facing options available

## **KITCHEN**

• Open kitchen

**ORIENTATION** 

• Equipped kitchen