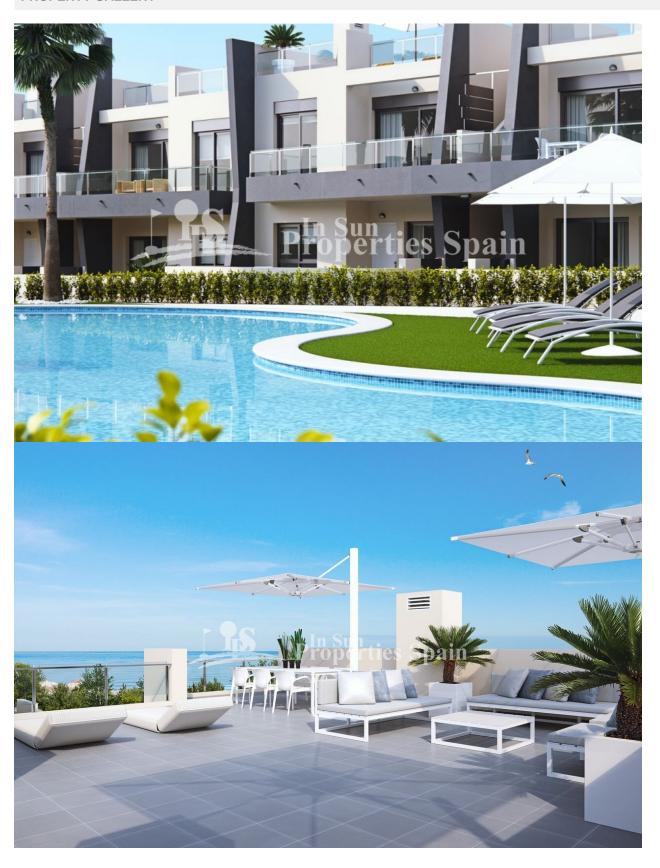

## **DESCRIPTION**

KEY READY. Only Ground Floor Apartments remaining at this Luxury residential in TORRE DE LA HORADADA, WALKING DISTANCE TO THE BEACH!. Apartments are offered for sale with 1, 2 or 3 bedrooms, 1, 2 bathrooms and private garden. All set within a beautiful gated residential with wide communal garden areas and swimming pools. Designed in a modern style with high quality finishes. The residential is located just 500m to Playa Las Higuericas. Torre de la Horadada has a large village square, a church, a couple of lovely sandy beaches, a quaint marina and a long promenade which joins the beaches of El Mojón to the south and Mil Palmeras to the north. Many facilities close by including commercial centres, shops, golf courses plus easy access to the A7 motorway. Less than an hour from Alicante airport and about 15 minutes from Murcia-San Javier airport. 1 bed €144,900, 2 bed from €169,900 and 3 bed from €229,900. North and South facing options available

# **VIEWS**

Panoramic views