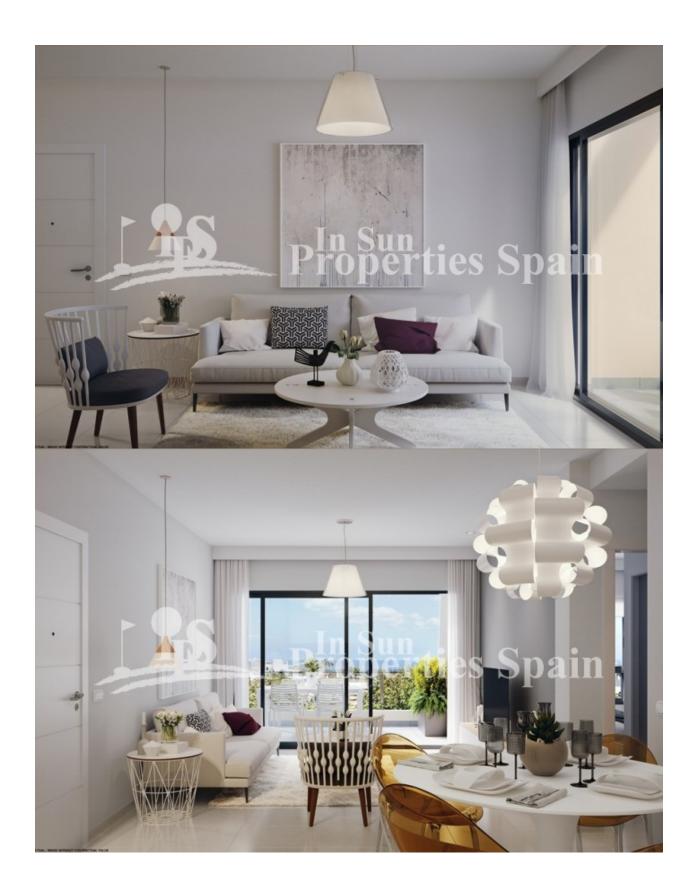

## **DESCRIPTION**

KEY READY. Only Ground Floor Apartments remaining at this Luxury residential in TORRE DE LA HORADADA, WALKING DISTANCE TO THE BEACH!. Apartments are offered for sale with 1, 2 or 3 bedrooms, 1, 2 bathrooms and private garden. All set within a beautiful gated residential with wide communal garden areas and swimming pools. Designed in a modern style with high quality finishes. The residential is located just 500m to Playa Las Higuericas. Torre de la Horadada has a large village square, a church, a couple of lovely sandy beaches, a quaint marina and a long promenade which joins the beaches of El Mojón to the south and Mil Palmeras to the north. Many facilities close by including commercial centres, shops, golf courses plus easy access to the A7 motorway. Less than an hour from Alicante airport and about 15 minutes from Murcia-San Javier airport. 1 bed €144,900, 2 bed from €169,900 and 3 bed from €229,900. North and South facing options available

## **STYLE**

- Modern
- Contemporary