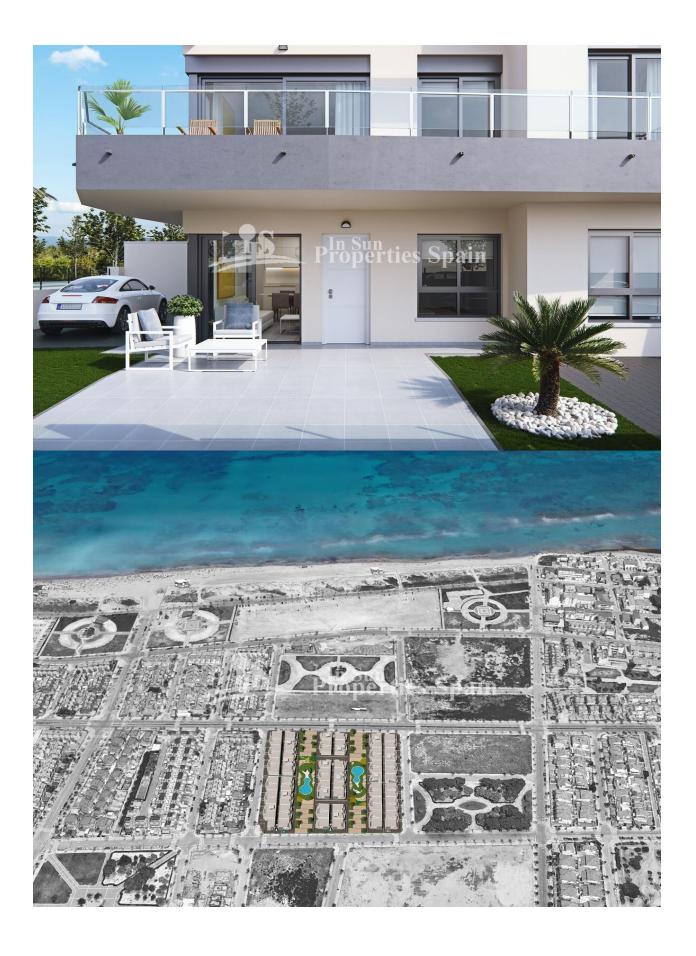

## **DESCRIPTION**

KEY READY. Only Ground Floor Apartments remaining at this Luxury residential in TORRE DE LA HORADADA, WALKING DISTANCE TO THE BEACH!. Apartments are offered for sale with 1, 2 or 3 bedrooms, 1, 2 bathrooms and private garden. All set within a beautiful gated residential with wide communal garden areas and swimming pools. Designed in a modern style with high quality finishes. The residential is located just 500m to Playa Las Higuericas. Torre de la Horadada has a large village square, a church, a couple of lovely sandy beaches, a quaint marina and a long promenade which joins the beaches of El Mojón to the south and Mil Palmeras to the north. Many facilities close by including commercial centres, shops, golf courses plus easy access to the A7 motorway. Less than an hour from Alicante airport and about 15 minutes from Murcia-San Javier airport. 1 bed €144,900, 2 bed from €169,900 and 3 bed from €229,900. North and South facing options available

# **DISTANCE TO:**

Beach : 500 m

Airport: 30 Km

Town center: 500 m