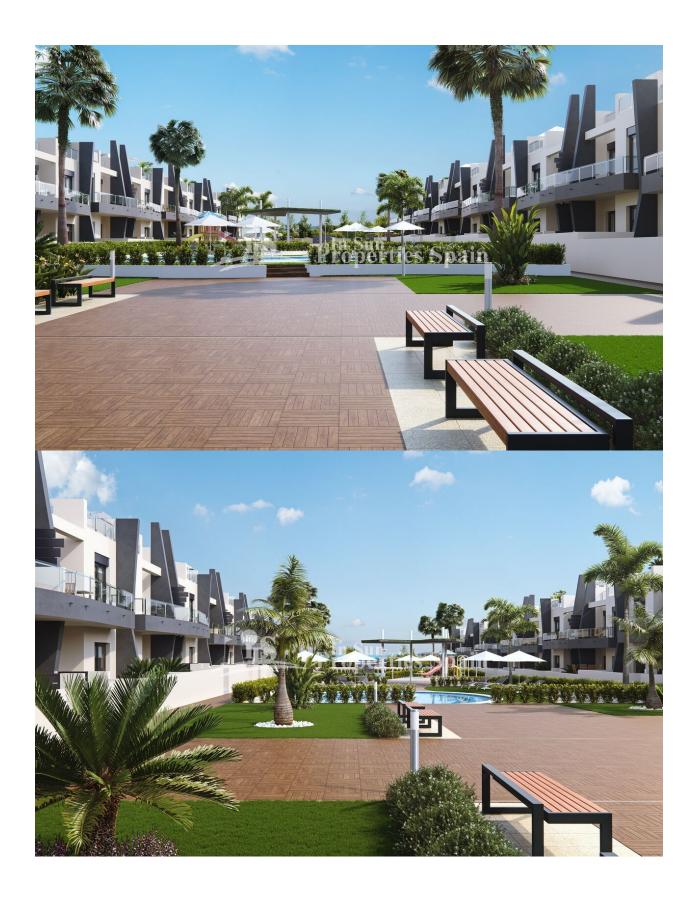

## **DESCRIPTION**

KEY READY. Only Ground Floor Apartments remaining at this Luxury residential in TORRE DE LA HORADADA, WALKING DISTANCE TO THE BEACH!. Apartments are offered for sale with 1, 2 or 3 bedrooms, 1, 2 bathrooms and private garden. All set within a beautiful gated residential with wide communal garden areas and swimming pools. Designed in a modern style with high quality finishes. The residential is located just 500m to Playa Las Higuericas. Torre de la Horadada has a large village square, a church, a couple of lovely sandy beaches, a quaint marina and a long promenade which joins the beaches of El Mojón to the south and Mil Palmeras to the north. Many facilities close by including commercial centres, shops, golf courses plus easy access to the A7 motorway. Less than an hour from Alicante airport and about 15 minutes from Murcia-San Javier airport. 1 bed €144,900, 2 bed from €169,900 and 3 bed from €229,900. North and South facing options available

# GARDEN AND

**TERRACES** 

Not furnished

**FURNITURE** 

- Covered terrace
- Open terrace
- Landscaped
- Private garden
- Communal Garden