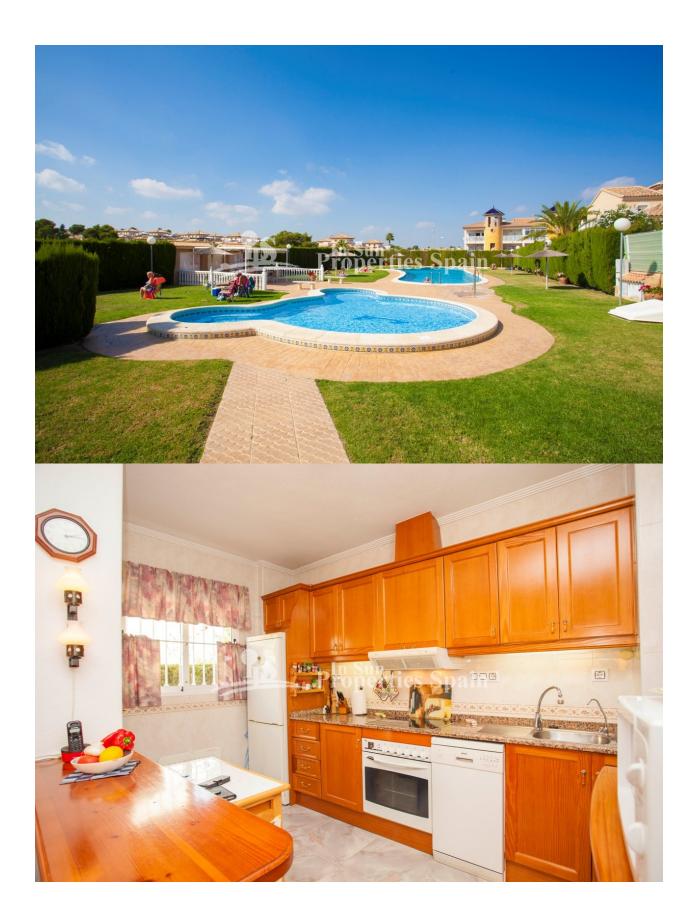

# DESCRIPTION

Amazing 99m2 Detached VILLA in EL PRESIDENTE - VILLAMARTIN, occupying a 227m2 plot with space for a private pool. Boasting 2/3 bedrooms, 2 bathrooms, front terrace with sea view, and rear terrace facing the popular Villamartin GOLF COURSE affording SUPERB GOLF and SEAV VIEWS, top floor with 60m2 roof terrace with nice sea views, private parking within the plot and access to the communal pool. This villa is to be sold fully furnished and offers electric radiators and 2 air conditions. Within 10 min walking distance to Villamartin Plaza and close to four 18-hole Golf Courses, 3km to the sandy beaches of Orihuela Costa and 2km to the NEW Shopping Centre Zenia Boulevard! Villamartin offers all year round services including bars, restaurants, outdoor eating and a selection of shops. One of the most popular commercial centres is Villamartin Plaza that offers a vast selection of cuisines. Along with medical centre and school it is an ideal place to own a holiday home or permanent residence here in Spain. Nearest Airports: Alicante Airport and Corvera Murcia only 45 minutes away !!

#### **ENERGETIC CERTIFIED**

Image type unknown

ethergy/housiass.com//assets/images/viass/energy/F

| STYLE              | AIRCONDITIONING         | DISTANCE TO:                                         | FURNITURE        |
|--------------------|-------------------------|------------------------------------------------------|------------------|
| Mediterranean      | Central airconditioning | Beach : 3 Km                                         | • Furnished      |
|                    |                         | Airport: 50 Km                                       |                  |
|                    |                         | Town center : 1 Km                                   |                  |
| PARKING            | TAX                     | FLOARING                                             | KITCHEN          |
| Parking no Cars: 1 | Community : 230 €       | <ul><li> Tile floors</li><li> Stone floors</li></ul> | Equipped kitchen |
|                    | I.B.I : 200 €           |                                                      |                  |

# **GARDEN AND TERRACES**

- Open terrace Landscaped Private garden Communal Garden

**HEATING** 

• Radiators

**EXTRA** 

- Built in wardrobesDouble glazed windows

"OUR EXPERIENCE IS YOUR GUARANTEE"