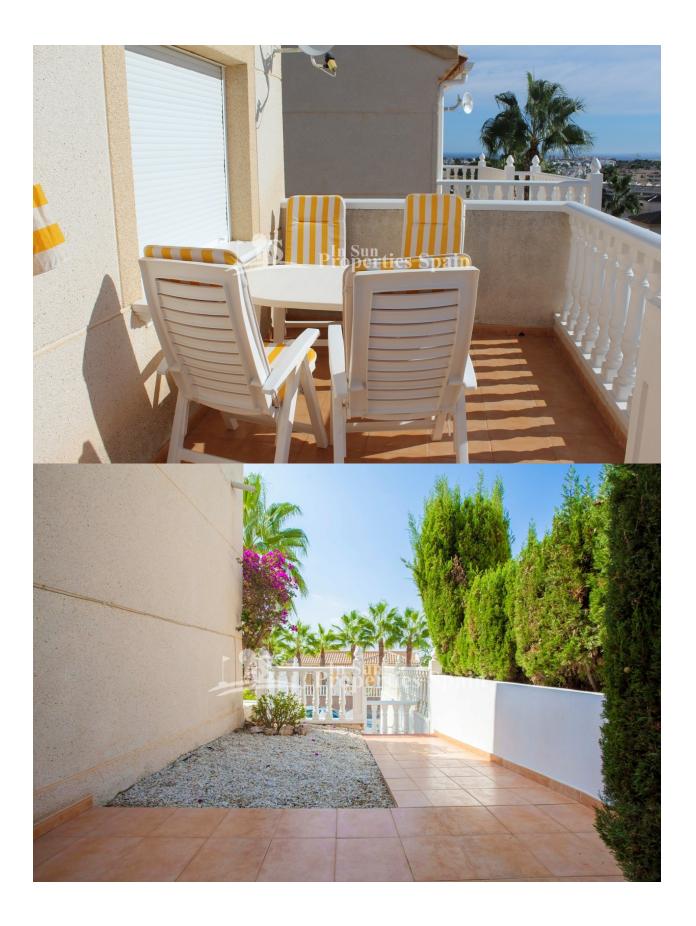

# DESCRIPTION

Amazing 99m2 Detached VILLA in EL PRESIDENTE - VILLAMARTIN, occupying a 227m2 plot with space for a private pool. Boasting 2/3 bedrooms, 2 bathrooms, front terrace with sea view, and rear terrace facing the popular Villamartin GOLF COURSE affording SUPERB GOLF and SEAV VIEWS, top floor with 60m2 roof terrace with nice sea views, private parking within the plot and access to the communal pool. This villa is to be sold fully furnished and offers electric radiators and 2 air conditions. Within 10 min walking distance to Villamartin Plaza and close to four 18-hole Golf Courses, 3km to the sandy beaches of Orihuela Costa and 2km to the NEW Shopping Centre Zenia Boulevard! Villamartin offers all year round services including bars, restaurants, outdoor eating and a selection of shops. One of the most popular commercial centres is Villamartin Plaza that offers a vast selection of cuisines. Along with medical centre and school it is an ideal place to own a holiday home or permanent residence here in Spain. Nearest Airports: Alicante Airport and Corvera Murcia only 45 minutes away !!

# **GARDEN AND TERRACES**

- Open terrace Landscaped Private garden Communal Garden

**HEATING** 

• Radiators

**EXTRA** 

- Built in wardrobesDouble glazed windows

"OUR EXPERIENCE IS YOUR GUARANTEE"