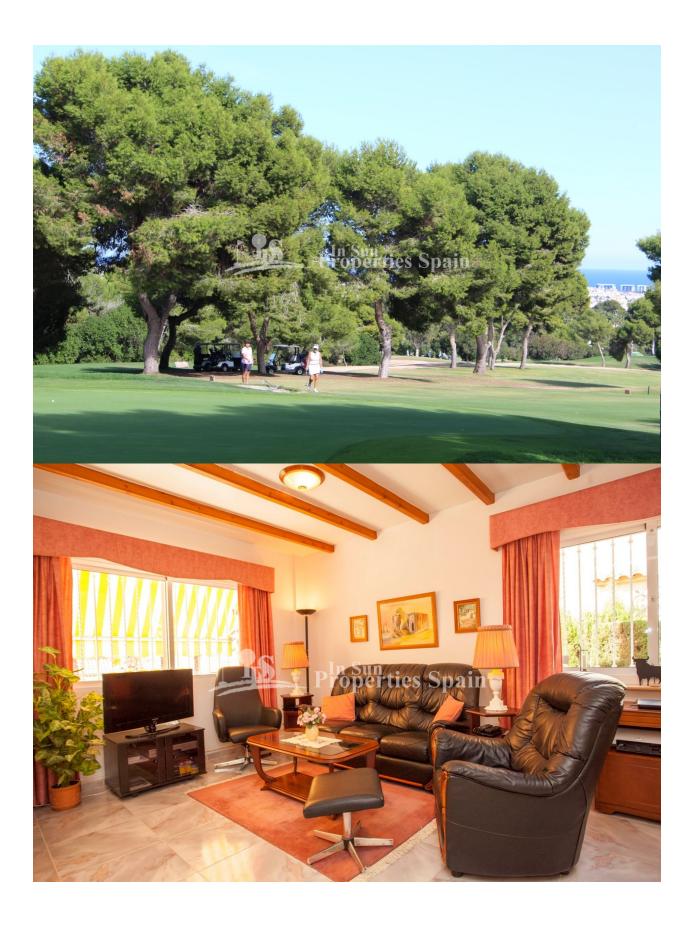

# DESCRIPTION

Amazing 99m2 Detached VILLA in EL PRESIDENTE - VILLAMARTIN, occupying a 227m2 plot with space for a private pool. Boasting 2/3 bedrooms, 2 bathrooms, front terrace with sea view, and rear terrace facing the popular Villamartin GOLF COURSE affording SUPERB GOLF and SEAV VIEWS, top floor with 60m2 roof terrace with nice sea views, private parking within the plot and access to the communal pool. This villa is to be sold fully furnished and offers electric radiators and 2 air conditions. Within 10 min walking distance to Villamartin Plaza and close to four 18-hole Golf Courses, 3km to the sandy beaches of Orihuela Costa and 2km to the NEW Shopping Centre Zenia Boulevard! Villamartin offers all year round services including bars, restaurants, outdoor eating and a selection of shops. One of the most popular commercial centres is Villamartin Plaza that offers a vast selection of cuisines. Along with medical centre and school it is an ideal place to own a holiday home or permanent residence here in Spain. Nearest Airports: Alicante Airport and Corvera Murcia only 45 minutes away !!

# **GARDEN AND TERRACES**

- Open terrace Landscaped Private garden Communal Garden

**HEATING** 

• Radiators

**EXTRA** 

- Built in wardrobesDouble glazed windows

"OUR EXPERIENCE IS YOUR GUARANTEE"