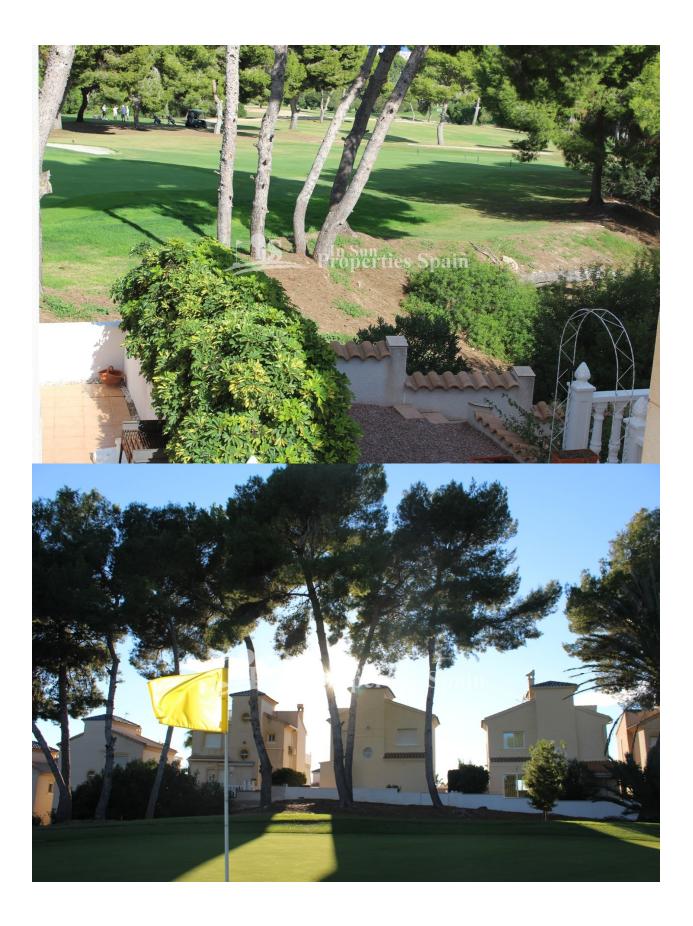

# DESCRIPTION

Amazing 99m2 Detached VILLA in EL PRESIDENTE - VILLAMARTIN, occupying a 227m2 plot with space for a private pool. Boasting 2/3 bedrooms, 2 bathrooms, front terrace with sea view, and rear terrace facing the popular Villamartin GOLF COURSE affording SUPERB GOLF and SEAV VIEWS, top floor with 60m2 roof terrace with nice sea views, private parking within the plot and access to the communal pool. This villa is to be sold fully furnished and offers electric radiators and 2 air conditions. Within 10 min walking distance to Villamartin Plaza and close to four 18-hole Golf Courses, 3km to the sandy beaches of Orihuela Costa and 2km to the NEW Shopping Centre Zenia Boulevard! Villamartin offers all year round services including bars, restaurants, outdoor eating and a selection of shops. One of the most popular commercial centres is Villamartin Plaza that offers a vast selection of cuisines. Along with medical centre and school it is an ideal place to own a holiday home or permanent residence here in Spain. Nearest Airports: Alicante Airport and Corvera Murcia only 45 minutes away !!