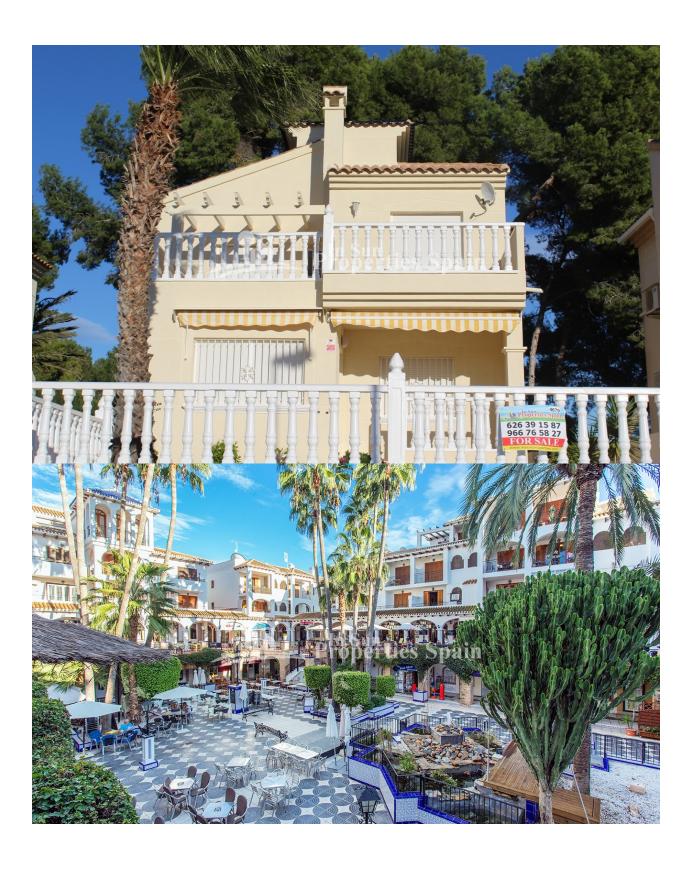

# DESCRIPTION

Amazing 99m2 Detached VILLA in EL PRESIDENTE - VILLAMARTIN, occupying a 227m2 plot with space for a private pool. Boasting 2/3 bedrooms, 2 bathrooms, front terrace with sea view, and rear terrace facing the popular Villamartin GOLF COURSE affording SUPERB GOLF and SEAV VIEWS, top floor with 60m2 roof terrace with nice sea views, private parking within the plot and access to the communal pool. This villa is to be sold fully furnished and offers electric radiators and 2 air conditions. Within 10 min walking distance to Villamartin Plaza and close to four 18-hole Golf Courses, 3km to the sandy beaches of Orihuela Costa and 2km to the NEW Shopping Centre Zenia Boulevard! Villamartin offers all year round services including bars, restaurants, outdoor eating and a selection of shops. One of the most popular commercial centres is Villamartin Plaza that offers a vast selection of cuisines. Along with medical centre and school it is an ideal place to own a holiday home or permanent residence here in Spain. Nearest Airports: Alicante Airport and Corvera Murcia only 45 minutes away !!