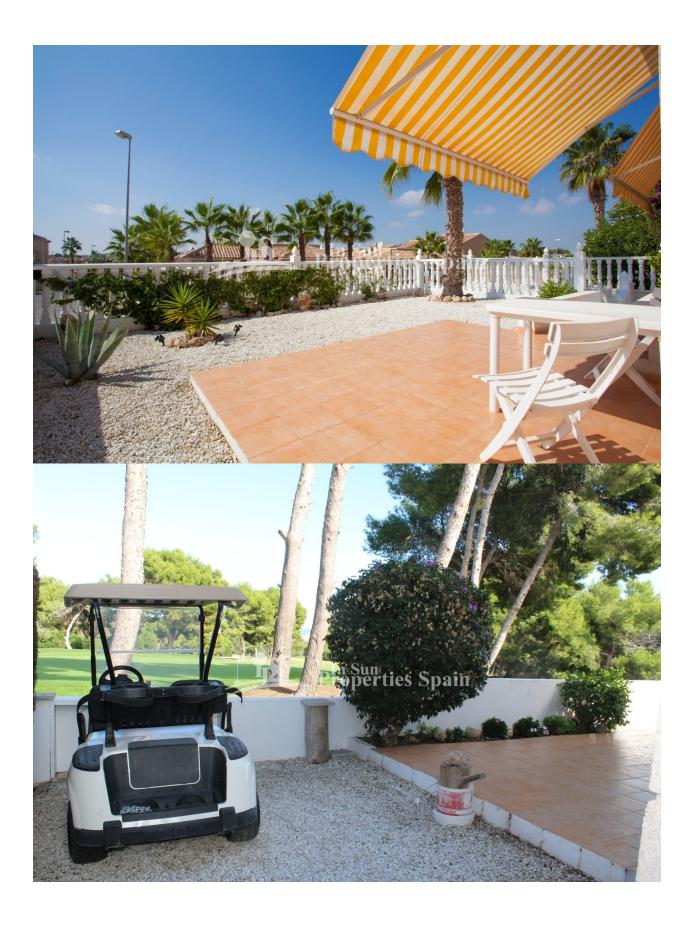

# DESCRIPTION

Amazing 99m2 Detached VILLA in EL PRESIDENTE - VILLAMARTIN, occupying a 227m2 plot with space for a private pool. Boasting 2/3 bedrooms, 2 bathrooms, front terrace with sea view, and rear terrace facing the popular Villamartin GOLF COURSE affording SUPERB GOLF and SEAV VIEWS, top floor with 60m2 roof terrace with nice sea views, private parking within the plot and access to the communal pool. This villa is to be sold fully furnished and offers electric radiators and 2 air conditions. Within 10 min walking distance to Villamartin Plaza and close to four 18-hole Golf Courses, 3km to the sandy beaches of Orihuela Costa and 2km to the NEW Shopping Centre Zenia Boulevard! Villamartin offers all year round services including bars, restaurants, outdoor eating and a selection of shops. One of the most popular commercial centres is Villamartin Plaza that offers a vast selection of cuisines. Along with medical centre and school it is an ideal place to own a holiday home or permanent residence here in Spain. Nearest Airports: Alicante Airport and Corvera Murcia only 45 minutes away !!

# **GARDEN AND TERRACES**

- Open terrace Landscaped Private garden Communal Garden

**HEATING** 

• Radiators

**EXTRA** 

- Built in wardrobesDouble glazed windows

"OUR EXPERIENCE IS YOUR GUARANTEE"