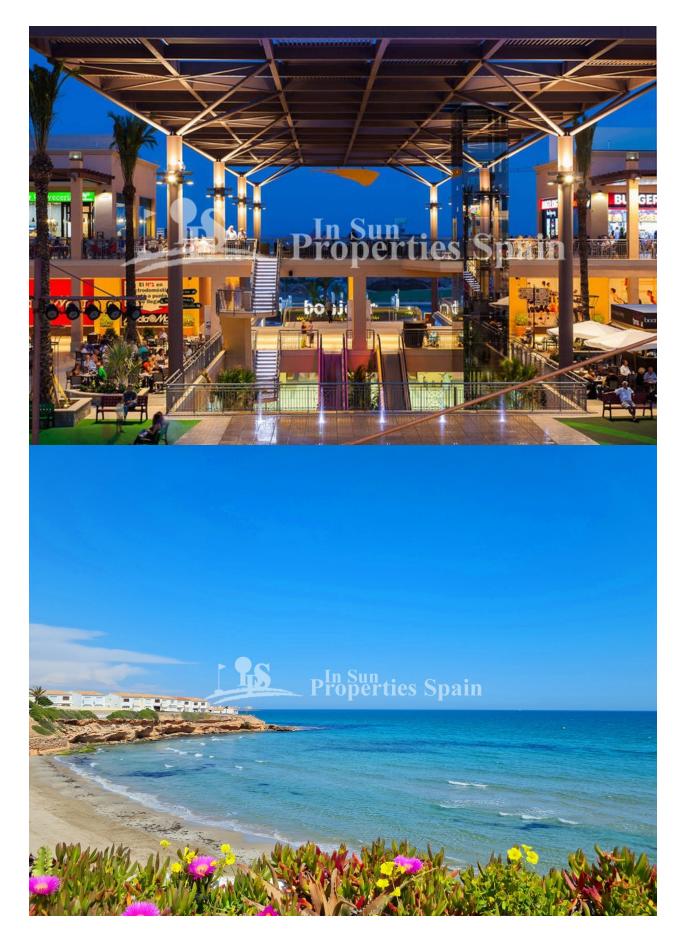

# DESCRIPTION

Amazing 99m2 Detached VILLA in EL PRESIDENTE - VILLAMARTIN, occupying a 227m2 plot with space for a private pool. Boasting 2/3 bedrooms, 2 bathrooms, front terrace with sea view, and rear terrace facing the popular Villamartin GOLF COURSE affording SUPERB GOLF and SEAV VIEWS, top floor with 60m2 roof terrace with nice sea views, private parking within the plot and access to the communal pool. This villa is to be sold fully furnished and offers electric radiators and 2 air conditions. Within 10 min walking distance to Villamartin Plaza and close to four 18-hole Golf Courses, 3km to the sandy beaches of Orihuela Costa and 2km to the NEW Shopping Centre Zenia Boulevard! Villamartin offers all year round services including bars, restaurants, outdoor eating and a selection of shops. One of the most popular commercial centres is Villamartin Plaza that offers a vast selection of cuisines. Along with medical centre and school it is an ideal place to own a holiday home or permanent residence here in Spain. Nearest Airports: Alicante Airport and Corvera Murcia only 45 minutes away !!