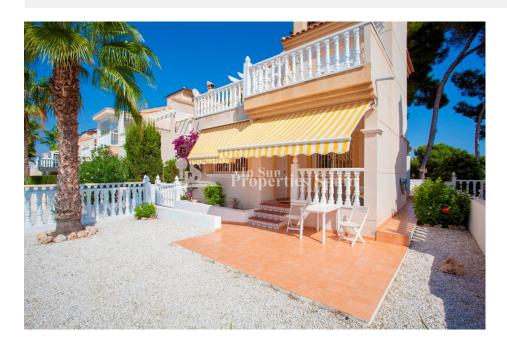

# DESCRIPTION

Amazing 99m2 Detached VILLA in EL PRESIDENTE - VILLAMARTIN, occupying a 227m2 plot with space for a private pool. Boasting 2/3 bedrooms, 2 bathrooms, front terrace with sea view, and rear terrace facing the popular Villamartin GOLF COURSE affording SUPERB GOLF and SEAV VIEWS, top floor with 60m2 roof terrace with nice sea views, private parking within the plot and access to the communal pool. This villa is to be sold fully furnished and offers electric radiators and 2 air conditions. Within 10 min walking distance to Villamartin Plaza and close to four 18-hole Golf Courses, 3km to the sandy beaches of Orihuela Costa and 2km to the NEW Shopping Centre Zenia Boulevard! Villamartin offers all year round services including bars, restaurants, outdoor eating and a selection of shops. One of the most popular commercial centres is Villamartin Plaza that offers a vast selection of cuisines. Along with medical centre and school it is an ideal place to own a holiday home or permanent residence here in Spain. Nearest Airports: Alicante Airport and Corvera Murcia only 45 minutes away !!