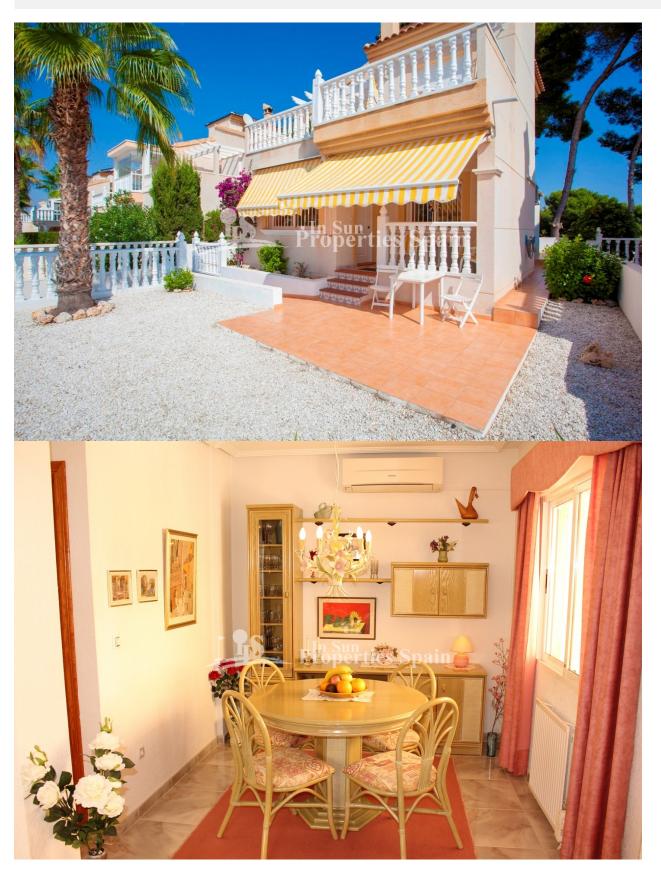

# DESCRIPTION

Amazing 99m2 Detached VILLA in EL PRESIDENTE - VILLAMARTIN, occupying a 227m2 plot with space for a private pool. Boasting 2/3 bedrooms, 2 bathrooms, front terrace with sea view, and rear terrace facing the popular Villamartin GOLF COURSE affording SUPERB GOLF and SEAV VIEWS, top floor with 60m2 roof terrace with nice sea views, private parking within the plot and access to the communal pool. This villa is to be sold fully furnished and offers electric radiators and 2 air conditions. Within 10 min walking distance to Villamartin Plaza and close to four 18-hole Golf Courses, 3km to the sandy beaches of Orihuela Costa and 2km to the NEW Shopping Centre Zenia Boulevard! Villamartin offers all year round services including bars, restaurants, outdoor eating and a selection of shops. One of the most popular commercial centres is Villamartin Plaza that offers a vast selection of cuisines. Along with medical centre and school it is an ideal place to own a holiday home or permanent residence here in Spain. Nearest Airports: Alicante Airport and Corvera Murcia only 45 minutes away !!

# **GARDEN AND TERRACES**

- Open terrace Landscaped Private garden Communal Garden

**HEATING** 

• Radiators

**EXTRA** 

- Built in wardrobesDouble glazed windows

"OUR EXPERIENCE IS YOUR GUARANTEE"