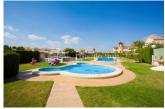

# DESCRIPTION

Amazing 99m2 Detached VILLA in EL PRESIDENTE - VILLAMARTIN, occupying a 227m2 plot with space for a private pool. Boasting 2/3 bedrooms, 2 bathrooms, front terrace with sea view, and rear terrace facing the popular Villamartin GOLF COURSE affording SUPERB GOLF and SEAV VIEWS, top floor with 60m2 roof terrace with nice sea views, private parking within the plot and access to the communal pool. This villa is to be sold fully furnished and offers electric radiators and 2 air conditions. Within 10 min walking distance to Villamartin Plaza and close to four 18-hole Golf Courses, 3km to the sandy beaches of Orihuela Costa and 2km to the NEW Shopping Centre Zenia Boulevard! Villamartin offers all year round services including bars, restaurants, outdoor eating and a selection of shops. One of the most popular commercial centres is Villamartin Plaza that offers a vast selection of cuisines. Along with medical centre and school it is an ideal place to own a holiday home or permanent residence here in Spain. Nearest Airports: Alicante Airport and Corvera Murcia only 45 minutes away !!

# **GARDEN AND TERRACES**

- Open terrace Landscaped Private garden Communal Garden

**HEATING** 

• Radiators

**EXTRA** 

- Built in wardrobesDouble glazed windows

"OUR EXPERIENCE IS YOUR GUARANTEE"