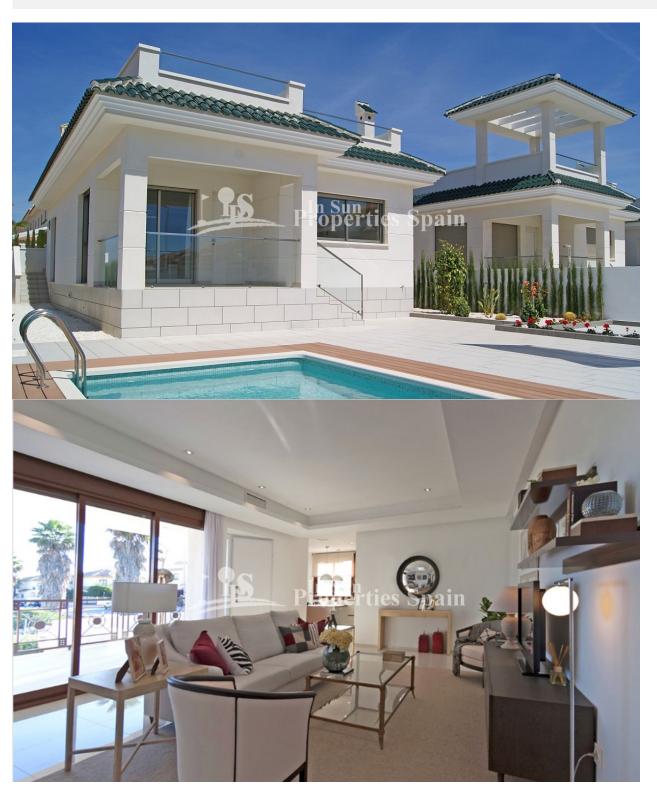

#### **DESCRIPTION**

VILLA VEDRA is located in LA FIESTA, DONA PEPA. These are new Mediterranean style VILLAS. The development comprises of 3 bedroom, 2 bathroom Villas of 123m2 with 433m2 plots benefiting from private garden, swimming pool, storage, generous 83m2 roof solarium and 9m2 of terraces. This is a modern urbanisation belonging to Ciudad Quesada and has all the amenities which include health centre, pharmacy, Hotel La Laguna 5\*, Spa, Aquapark, supermarkets, bars and banks. Ciudad Quesada town centre is a ten minute walk from Doña Pepa. In Ciudad Quesada itself you will find international supermarkets, restaurants, banks, a medical centre as well as a water park. The property is ideally located if you are a golf enthusiast, with La Marquesa Golf Club just a five minute drive away. The nearest beaches are at Guardamar/Campomar and La Mata ten minutes drive/5km away and Alicante/Murcia Airports are just 40km away.

### **GARDEN AND TERRACES**

- Open terrace
- LandscapedPrivate garden