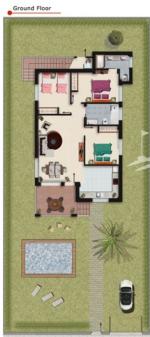

#### **DESCRIPTION**

VILLA VEDRA is located in LA FIESTA, DONA PEPA. These are new Mediterranean style VILLAS. The development comprises of 3 bedroom, 2 bathroom Villas of 123m2 with 433m2 plots benefiting from private garden, swimming pool, storage, generous 83m2 roof solarium and 9m2 of terraces. This is a modern urbanisation belonging to Ciudad Quesada and has all the amenities which include health centre, pharmacy, Hotel La Laguna 5\*, Spa, Aquapark, supermarkets, bars and banks. Ciudad Quesada town centre is a ten minute walk from Doña Pepa. In Ciudad Quesada itself you will find international supermarkets, restaurants, banks, a medical centre as well as a water park. The property is ideally located if you are a golf enthusiast, with La Marquesa Golf Club just a five minute drive away. The nearest beaches are at Guardamar/Campomar and La Mata ten minutes drive/5km away and Alicante/Murcia Airports are just 40km away.

# **EXTRA**

- Built in wardrobes
- Reinforced door
- Double glazed windows
- Storage room

- Tile floors
- Stone floors

Model: Villa Vedrá Plot: 427m² Property:117m<sup>2</sup> Solarium: 83-85m<sup>2</sup>