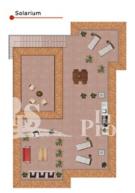

#### **DESCRIPTION**

VILLA VEDRA is located in LA FIESTA, DONA PEPA. These are new Mediterranean style VILLAS. The development comprises of 3 bedroom, 2 bathroom Villas of 123m2 with 433m2 plots benefiting from private garden, swimming pool, storage, generous 83m2 roof solarium and 9m2 of terraces. This is a modern urbanisation belonging to Ciudad Quesada and has all the amenities which include health centre, pharmacy, Hotel La Laguna 5\*, Spa, Aquapark, supermarkets, bars and banks. Ciudad Quesada town centre is a ten minute walk from Doña Pepa. In Ciudad Quesada itself you will find international supermarkets, restaurants, banks, a medical centre as well as a water park. The property is ideally located if you are a golf enthusiast, with La Marquesa Golf Club just a five minute drive away. The nearest beaches are at Guardamar/Campomar and La Mata ten minutes drive/5km away and Alicante/Murcia Airports are just 40km away.

# **EXTRA**

- Built in wardrobes
- Reinforced door
- Double glazed windows
- Storage room

- Tile floors
- Stone floors

Model: Villa Vedrá Plot: 427m² Property:117m<sup>2</sup> Solarium: 83-85m<sup>2</sup>