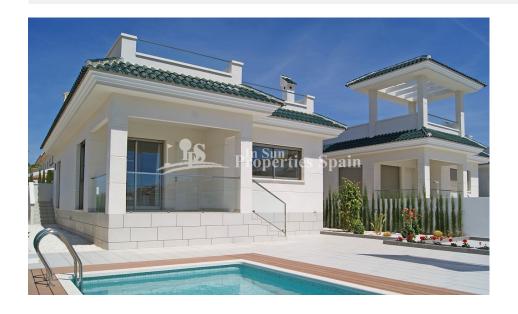

#### **DESCRIPTION**

VILLA VEDRA is located in LA FIESTA, DONA PEPA. These are new Mediterranean style VILLAS. The development comprises of 3 bedroom, 2 bathroom Villas of 123m2 with 433m2 plots benefiting from private garden, swimming pool, storage, generous 83m2 roof solarium and 9m2 of terraces. This is a modern urbanisation belonging to Ciudad Quesada and has all the amenities which include health centre, pharmacy, Hotel La Laguna 5\*, Spa, Aquapark, supermarkets, bars and banks. Ciudad Quesada town centre is a ten minute walk from Doña Pepa. In Ciudad Quesada itself you will find international supermarkets, restaurants, banks, a medical centre as well as a water park. The property is ideally located if you are a golf enthusiast, with La Marquesa Golf Club just a five minute drive away. The nearest beaches are at Guardamar/Campomar and La Mata ten minutes drive/5km away and Alicante/Murcia Airports are just 40km away.

# **EXTRA**

- Built in wardrobes
- Reinforced door
- Double glazed windows
- Storage room

- Tile floors
- Stone floors

Model: Villa Vedrá Plot: 427m² Property:117m<sup>2</sup> Solarium: 83-85m<sup>2</sup>