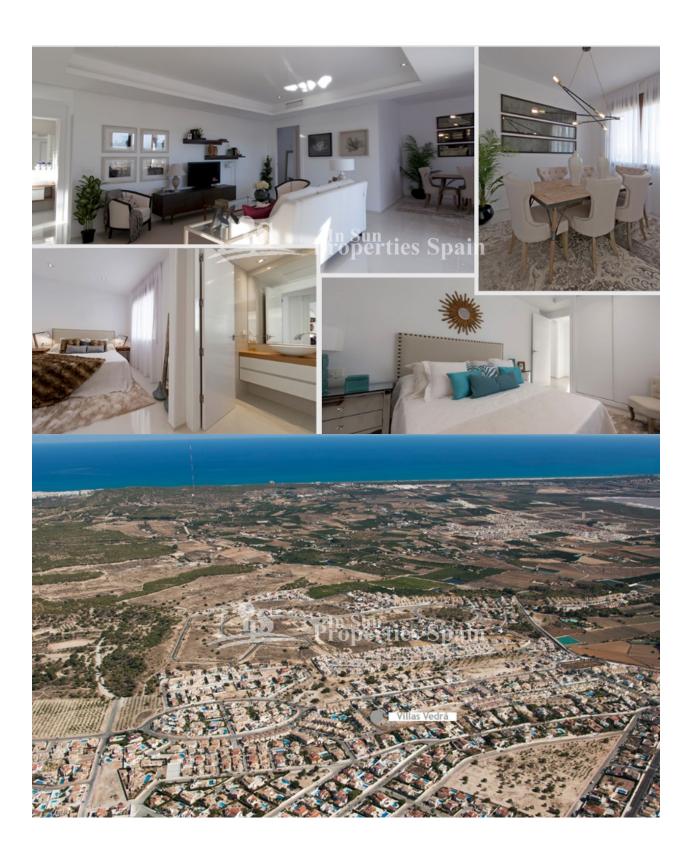

#### **DESCRIPTION**

VILLA VEDRA is located in LA FIESTA, DONA PEPA. These are new Mediterranean style VILLAS. The development comprises of 3 bedroom, 2 bathroom Villas of 123m2 with 433m2 plots benefiting from private garden, swimming pool, storage, generous 83m2 roof solarium and 9m2 of terraces. This is a modern urbanisation belonging to Ciudad Quesada and has all the amenities which include health centre, pharmacy, Hotel La Laguna 5\*, Spa, Aquapark, supermarkets, bars and banks. Ciudad Quesada town centre is a ten minute walk from Doña Pepa. In Ciudad Quesada itself you will find international supermarkets, restaurants, banks, a medical centre as well as a water park. The property is ideally located if you are a golf enthusiast, with La Marquesa Golf Club just a five minute drive away. The nearest beaches are at Guardamar/Campomar and La Mata ten minutes drive/5km away and Alicante/Murcia Airports are just 40km away.

#### **ENERGETIC CERTIFIED**

| STYLE                                         | VIEWS              | DISTANCE TO:       | ORIENTATION     |
|-----------------------------------------------|--------------------|--------------------|-----------------|
| <ul><li>Modern</li><li>Contemporary</li></ul> | Panoramic views    | Beach : 3 Km       | South East West |
|                                               |                    | Airport: 30 Km     |                 |
|                                               |                    | Town center : 1 Km |                 |
| FURNITURE                                     | PARKING            | MAIN LIVING AREA   | FLOARING        |
| Not furnished                                 | Parking no Cars: 1 | • Storage          | • Tile floors   |

# **KITCHEN**

- Open kitchen Equipped kitchen Granite countertop

### **GARDEN AND TERRACES**

- Open terrace
- LandscapedPrivate garden

# **EXTRA**

- Built in wardrobes
- Reinforced door
- Double glazed windows
- Storage room

- Tile floors
- Stone floors

Model: Villa Vedrá Plot: 427m² Property:117m<sup>2</sup> Solarium: 83-85m<sup>2</sup>