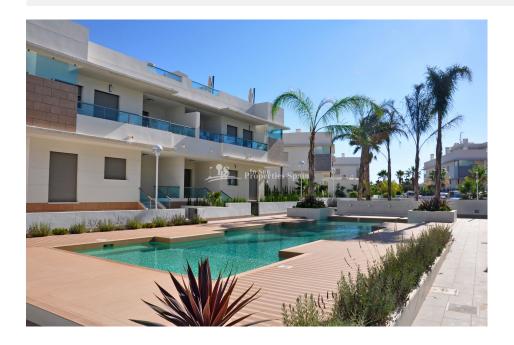

#### **DESCRIPTION**

KEY READY - This new residential is located in DONA PEPA, QUESADA. It is an elegant urbanization with wide avenues, wonderful views to the Natural Park and the salt lakes with a wide range of leisure activities and all the necessary amenities. Gran Sol is comprised of 7 blocks of deceptively spacious apartments of 102 m2 boasting 3 bedrooms, 2 bathrooms, kitchen, living-room and terrace. All properties are pre-installed with air-conditioning and the bathrooms have under floor heating. The garden has storage, there are 2 swimming pools, beautiful Green areas and a private parking inside the residential. Its high-tech architecture with pure lines combines perfectly with its predominant colour (white) giving a sensation of harmony. Each block has 8 properties, 4 on each floor. The ground floors have their own large garden and the other 4 have their own solarium with barbecue and storage. This is a south-west-facing one. Also, each block has a lift that leads directly to the solarium. Doña Pepa is a modern urbanisation belonging to Ciudad Quesada and has all the amenities which include

# GARDEN AND TERRACES

- Open terrace
- Palm trees
- Landscaped
- Private garden
- Communal Garden