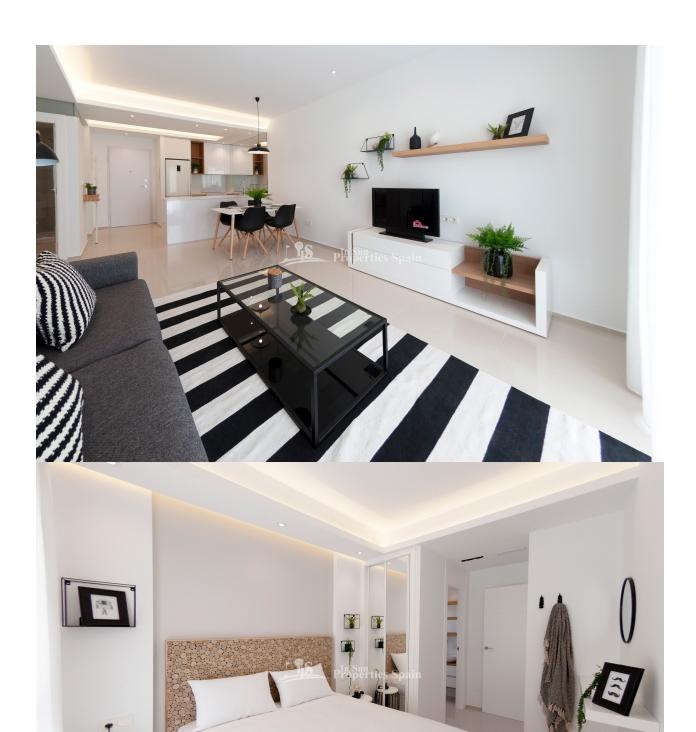

#### **DESCRIPTION**

KEY READY - This new residential is located in DONA PEPA, QUESADA. It is an elegant urbanization with wide avenues, wonderful views to the Natural Park and the salt lakes with a wide range of leisure activities and all the necessary amenities. Gran Sol is comprised of 7 blocks of deceptively spacious apartments of 102 m2 boasting 3 bedrooms, 2 bathrooms, kitchen, living-room and terrace. All properties are pre-installed with air-conditioning and the bathrooms have under floor heating. The garden has storage, there are 2 swimming pools, beautiful Green areas and a private parking inside the residential. Its high-tech architecture with pure lines combines perfectly with its predominant colour (white) giving a sensation of harmony. Each block has 8 properties, 4 on each floor. The ground floors have their own large garden and the other 4 have their own solarium with barbecue and storage. This is a south-west-facing one. Also, each block has a lift that leads directly to the solarium. Doña Pepa is a modern urbanisation belonging to Ciudad Quesada and has all the amenities which include

### **STYLE**

Modern

**FURNITURE** 

Not furnished

Contemporary