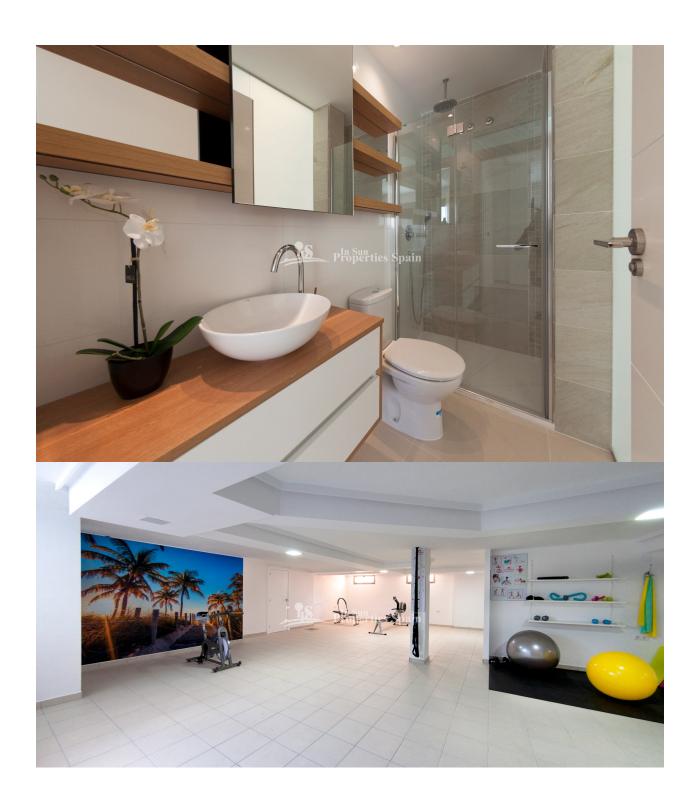

#### **DESCRIPTION**

KEY READY - This new residential is located in DONA PEPA, QUESADA. It is an elegant urbanization with wide avenues, wonderful views to the Natural Park and the salt lakes with a wide range of leisure activities and all the necessary amenities. Gran Sol is comprised of 7 blocks of deceptively spacious apartments of 102 m2 boasting 3 bedrooms, 2 bathrooms, kitchen, living-room and terrace. All properties are pre-installed with air-conditioning and the bathrooms have under floor heating. The garden has storage, there are 2 swimming pools, beautiful Green areas and a private parking inside the residential. Its high-tech architecture with pure lines combines perfectly with its predominant colour (white) giving a sensation of harmony. Each block has 8 properties, 4 on each floor. The ground floors have their own large garden and the other 4 have their own solarium with barbecue and storage. This is a south-west-facing one. Also, each block has a lift that leads directly to the solarium. Doña Pepa is a modern urbanisation belonging to Ciudad Quesada and has all the amenities which include