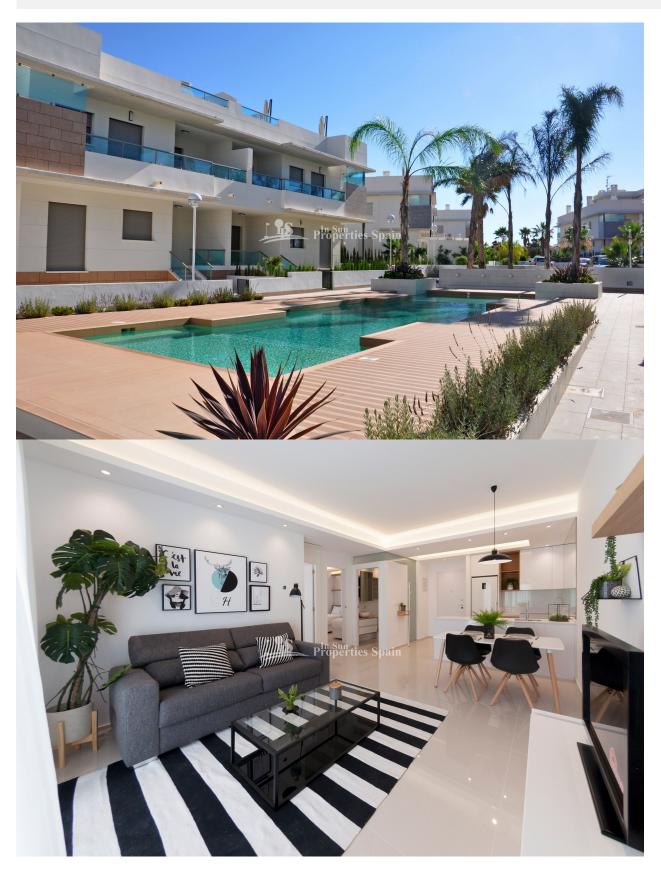

#### **DESCRIPTION**

KEY READY - This new residential is located in DONA PEPA, QUESADA. It is an elegant urbanization with wide avenues, wonderful views to the Natural Park and the salt lakes with a wide range of leisure activities and all the necessary amenities. Gran Sol is comprised of 7 blocks of deceptively spacious apartments of 102 m2 boasting 3 bedrooms, 2 bathrooms, kitchen, living-room and terrace. All properties are pre-installed with air-conditioning and the bathrooms have under floor heating. The garden has storage, there are 2 swimming pools, beautiful Green areas and a private parking inside the residential. Its high-tech architecture with pure lines combines perfectly with its predominant colour (white) giving a sensation of harmony. Each block has 8 properties, 4 on each floor. The ground floors have their own large garden and the other 4 have their own solarium with barbecue and storage. This is a south-west-facing one. Also, each block has a lift that leads directly to the solarium. Doña Pepa is a modern urbanisation belonging to Ciudad Quesada and has all the amenities which include