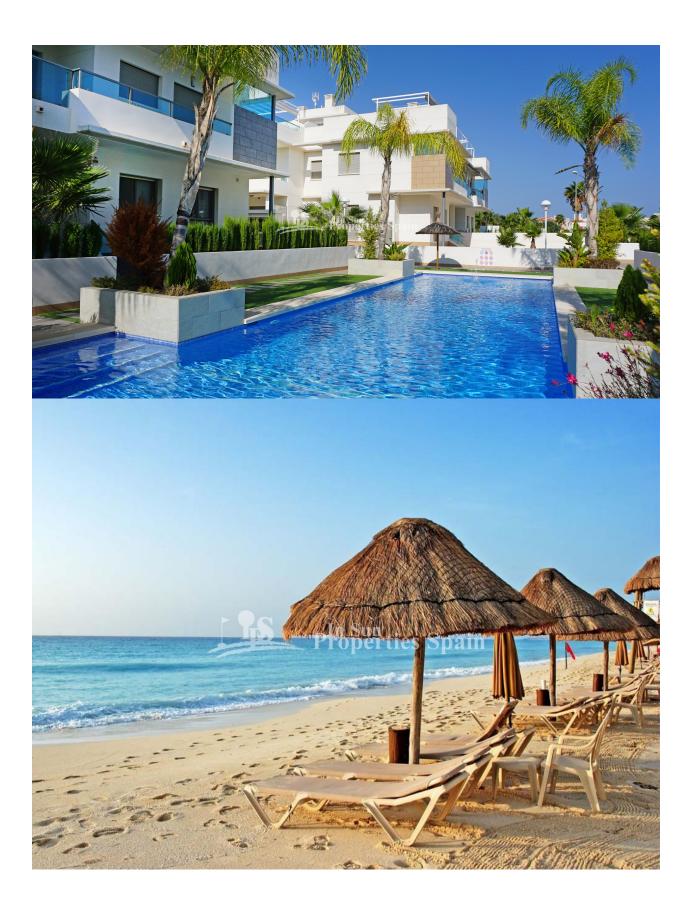

#### **DESCRIPTION**

KEY READY - This new residential is located in DONA PEPA, QUESADA. It is an elegant urbanization with wide avenues, wonderful views to the Natural Park and the salt lakes with a wide range of leisure activities and all the necessary amenities. Gran Sol is comprised of 7 blocks of deceptively spacious apartments of 102 m2 boasting 3 bedrooms, 2 bathrooms, kitchen, living-room and terrace. All properties are pre-installed with air-conditioning and the bathrooms have under floor heating. The garden has storage, there are 2 swimming pools, beautiful Green areas and a private parking inside the residential. Its high-tech architecture with pure lines combines perfectly with its predominant colour (white) giving a sensation of harmony. Each block has 8 properties, 4 on each floor. The ground floors have their own large garden and the other 4 have their own solarium with barbecue and storage. This is a south-west-facing one. Also, each block has a lift that leads directly to the solarium. Doña Pepa is a modern urbanisation belonging to Ciudad Quesada and has all the amenities which include

supermarkets, bars, hotel and shops as well as a bank. Ciudad Quesada town centre is a ten minute walk from Doña Pepa. In Ciudad Quesada itself you will find international supermarkets, restaurants, banks, a medical centre as well as a water park. The property is ideally located if you are a golf enthusiast, with La Marquesqa Golf Club just a five minute drive away. The nearest beaches are at Guardamar/Campomar and La Mata ten minutes drive away. Nearest Airports are Alicante Airport and Murcia Corvera - both approx. 30 minute drive