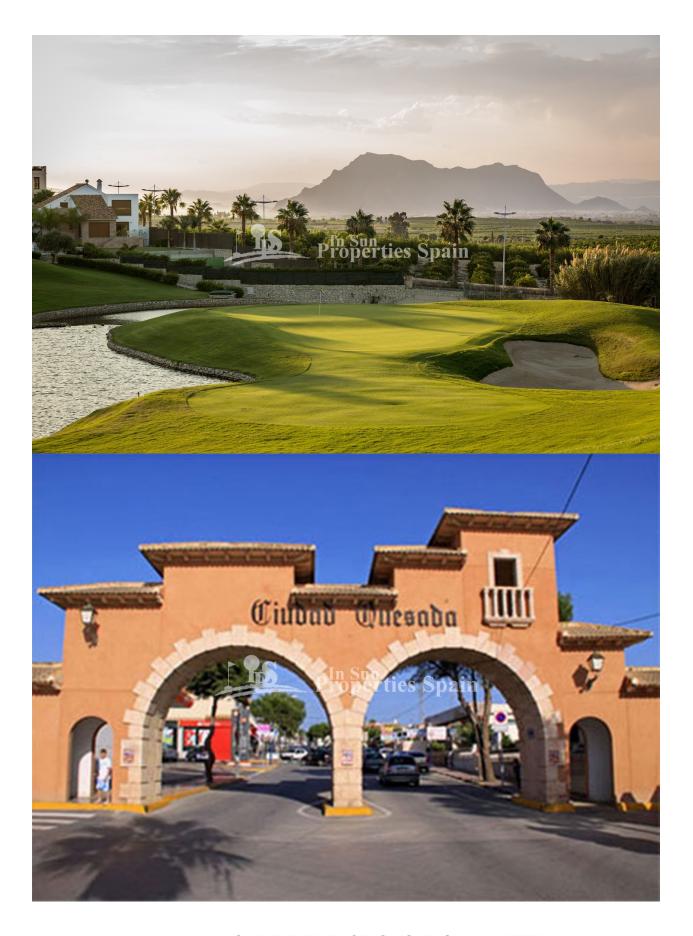

#### **DESCRIPTION**

KEY READY - This new residential is located in DONA PEPA, QUESADA. It is an elegant urbanization with wide avenues, wonderful views to the Natural Park and the salt lakes with a wide range of leisure activities and all the necessary amenities. Gran Sol is comprised of 7 blocks of deceptively spacious apartments of 102 m2 boasting 3 bedrooms, 2 bathrooms, kitchen, living-room and terrace. All properties are pre-installed with air-conditioning and the bathrooms have under floor heating. The garden has storage, there are 2 swimming pools, beautiful Green areas and a private parking inside the residential. Its high-tech architecture with pure lines combines perfectly with its predominant colour (white) giving a sensation of harmony. Each block has 8 properties, 4 on each floor. The ground floors have their own large garden and the other 4 have their own solarium with barbecue and storage. This is a south-west-facing one. Also, each block has a lift that leads directly to the solarium. Doña Pepa is a modern urbanisation belonging to Ciudad Quesada and has all the amenities which include

supermarkets, bars, hotel and shops as well as a bank. Ciudad Quesada town centre is a ten minute walk from Doña Pepa. In Ciudad Quesada itself you will find international supermarkets, restaurants, banks, a medical centre as well as a water park. The property is ideally located if you are a golf enthusiast, with La Marquesqa Golf Club just a five minute drive away. The nearest beaches are at Guardamar/Campomar and La Mata ten minutes drive away. Nearest Airports are Alicante Airport and Murcia Corvera - both approx. 30 minute drive