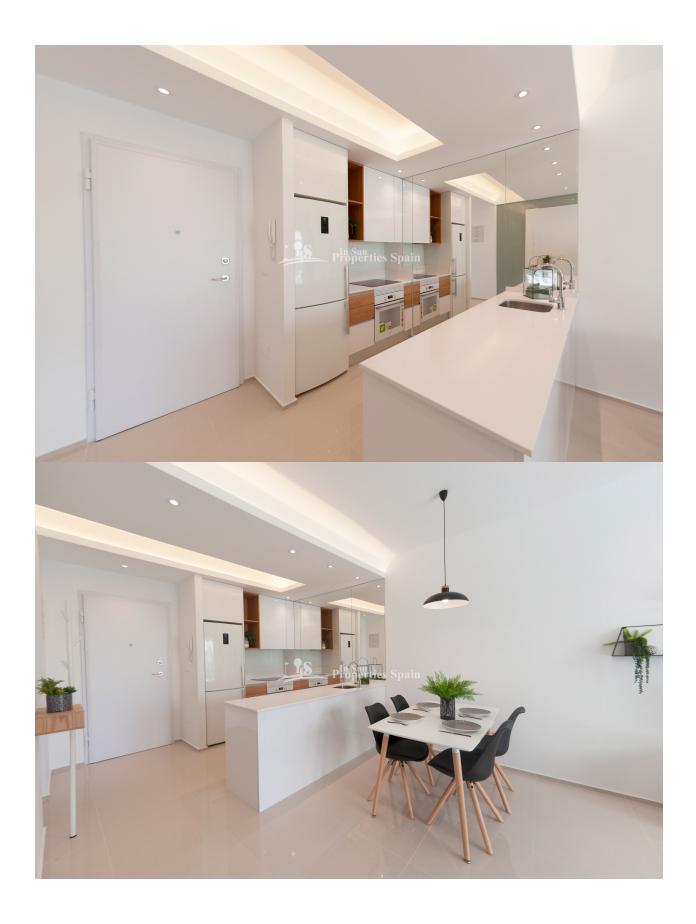

# **KITCHEN**

# FLOARING

- Tile floors
- Stone floors
- ....
- Open kitchen

**ORIENTATION** 

South East West

Equipped kitchenGranite countertop