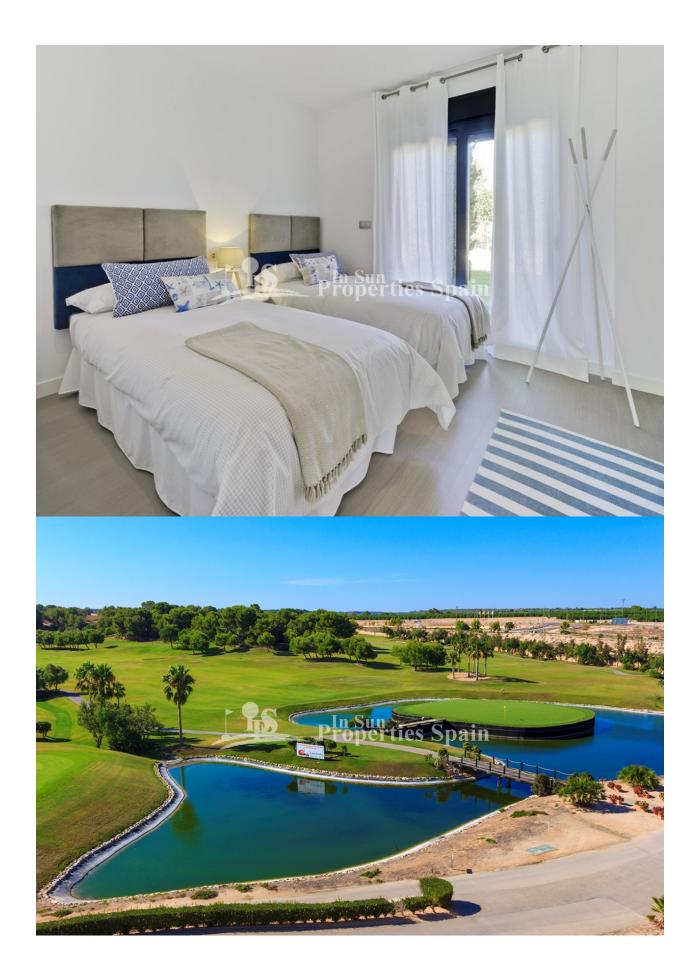

#### DESCRIPTION

Villa ANA on the Outer Island at LO ROMERO, PILAR DE LA HORADADA is a 2 bedroom 75m2 model with 2 bathrooms, open plan lounge / dining area, private garden and 65m2 rooftop solarium. Distributed on one level within a 142m2 plot. Large master bedroom with en-suite bathroom, full side wall wardrobes with patio door leading onto the private garden – exterior steps take you to the generous rooftop solarium. These stunning detached villas are available on different sized plots on an elevated position at Lo Romero Golf Resort – some enjoying stunning views to the sea and golf course. Lo Romero Golf is a complex of more than 1.25 million square meters, which includes a golf course of 18 holes par 72, with clubhouse and driving range, sports and leisure area, hotel and shops. Its magnificent sea views, prime location, just 5 km from the beautiful beaches of Torre de la Horadada, and its design of wide streets surrounded by lush pine have made this golf resort one of the most popular in the area, since its opening in January 2008.