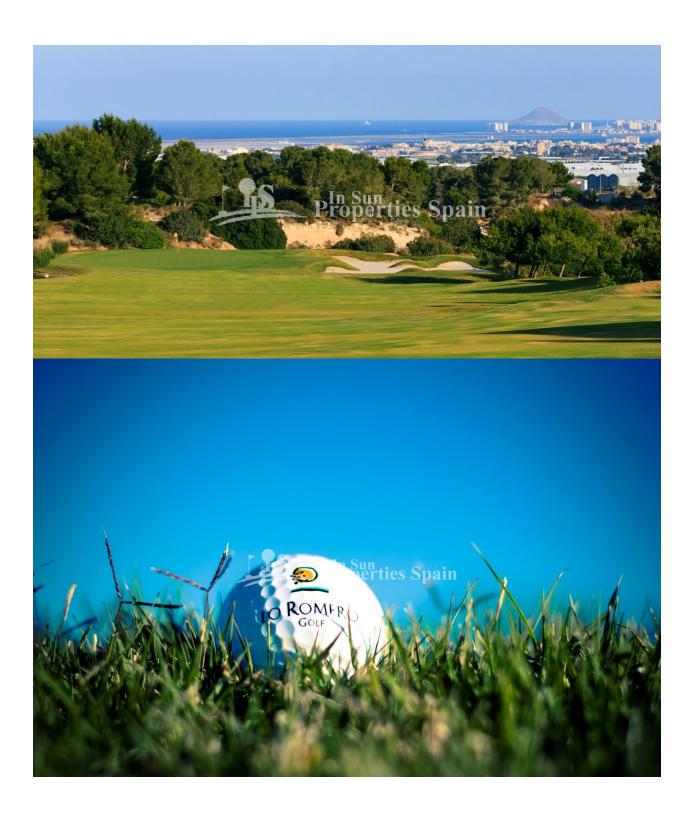

#### DESCRIPTION

Villa ANA on the Outer Island at LO ROMERO, PILAR DE LA HORADADA is a 2 bedroom 75m2 model with 2 bathrooms, open plan lounge / dining area, private garden and 65m2 rooftop solarium. Distributed on one level within a 142m2 plot. Large master bedroom with en-suite bathroom, full side wall wardrobes with patio door leading onto the private garden – exterior steps take you to the generous rooftop solarium. These stunning detached villas are available on different sized plots on an elevated position at Lo Romero Golf Resort – some enjoying stunning views to the sea and golf course. Lo Romero Golf is a complex of more than 1.25 million square meters, which includes a golf course of 18 holes par 72, with clubhouse and driving range, sports and leisure area, hotel and shops. Its magnificent sea views, prime location, just 5 km from the beautiful beaches of Torre de la Horadada, and its design of wide streets surrounded by lush pine have made this golf resort one of the most popular in the area, since its opening in January 2008.