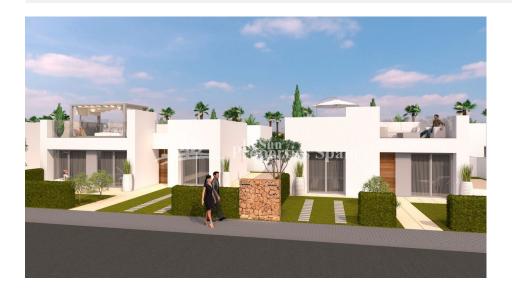

#### DESCRIPTION

Villa ANA on the Outer Island at LO ROMERO, PILAR DE LA HORADADA is a 2 bedroom 75m2 model with 2 bathrooms, open plan lounge / dining area, private garden and 65m2 rooftop solarium. Distributed on one level within a 142m2 plot. Large master bedroom with en-suite bathroom, full side wall wardrobes with patio door leading onto the private garden – exterior steps take you to the generous rooftop solarium. These stunning detached villas are available on different sized plots on an elevated position at Lo Romero Golf Resort – some enjoying stunning views to the sea and golf course. Lo Romero Golf is a complex of more than 1.25 million square meters, which includes a golf course of 18 holes par 72, with clubhouse and driving range, sports and leisure area, hotel and shops. Its magnificent sea views, prime location, just 5 km from the beautiful beaches of Torre de la Horadada, and its design of wide streets surrounded by lush pine have made this golf resort one of the most popular in the area, since its opening in January 2008.