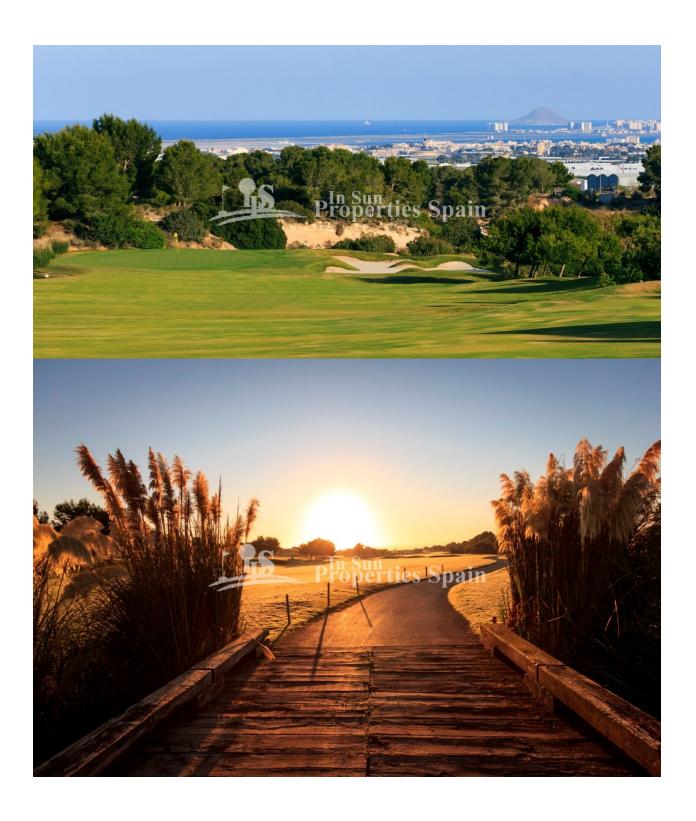

#### DESCRIPTION

Villa ANA on the Outer Island at LO ROMERO, PILAR DE LA HORADADA is a 2 bedroom 75m2 model with 2 bathrooms, open plan lounge / dining area, private garden and 65m2 rooftop solarium. Distributed on one level within a 142m2 plot. Large master bedroom with en-suite bathroom, full side wall wardrobes with patio door leading onto the private garden – exterior steps take you to the generous rooftop solarium. These stunning detached villas are available on different sized plots on an elevated position at Lo Romero Golf Resort – some enjoying stunning views to the sea and golf course. Lo Romero Golf is a complex of more than 1.25 million square meters, which includes a golf course of 18 holes par 72, with clubhouse and driving range, sports and leisure area, hotel and shops. Its magnificent sea views, prime location, just 5 km from the beautiful beaches of Torre de la Horadada, and its design of wide streets surrounded by lush pine have made this golf resort one of the most popular in the area, since its opening in January 2008.