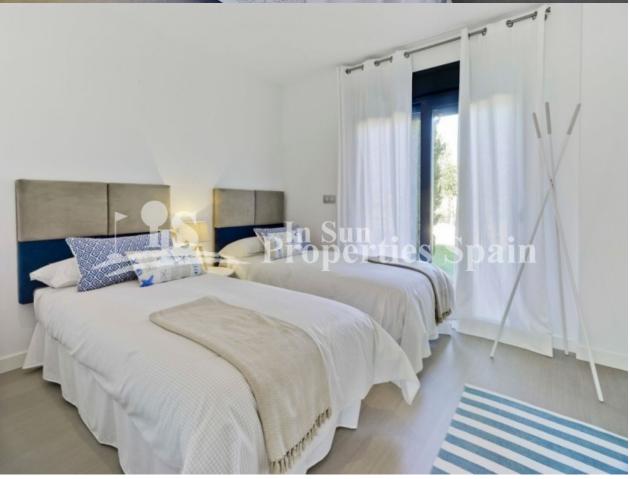

#### DESCRIPTION

Villa ANA on the Outer Island at LO ROMERO, PILAR DE LA HORADADA is a 2 bedroom 75m2 model with 2 bathrooms, open plan lounge / dining area, private garden and 65m2 rooftop solarium. Distributed on one level within a 142m2 plot. Large master bedroom with en-suite bathroom, full side wall wardrobes with patio door leading onto the private garden – exterior steps take you to the generous rooftop solarium. These stunning detached villas are available on different sized plots on an elevated position at Lo Romero Golf Resort – some enjoying stunning views to the sea and golf course. Lo Romero Golf is a complex of more than 1.25 million square meters, which includes a golf course of 18 holes par 72, with clubhouse and driving range, sports and leisure area, hotel and shops. Its magnificent sea views, prime location, just 5 km from the beautiful beaches of Torre de la Horadada, and its design of wide streets surrounded by lush pine have made this golf resort one of the most popular in the area, since its opening in January 2008.