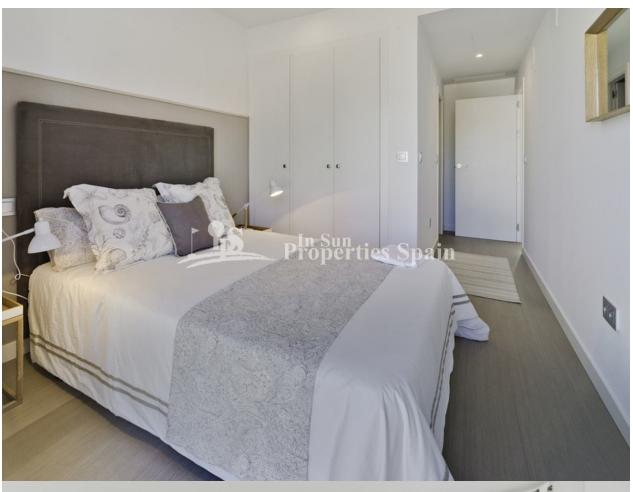

#### DESCRIPTION

Villa ANA on the Outer Island at LO ROMERO, PILAR DE LA HORADADA is a 2 bedroom 75m2 model with 2 bathrooms, open plan lounge / dining area, private garden and 65m2 rooftop solarium. Distributed on one level within a 142m2 plot. Large master bedroom with en-suite bathroom, full side wall wardrobes with patio door leading onto the private garden – exterior steps take you to the generous rooftop solarium. These stunning detached villas are available on different sized plots on an elevated position at Lo Romero Golf Resort – some enjoying stunning views to the sea and golf course. Lo Romero Golf is a complex of more than 1.25 million square meters, which includes a golf course of 18 holes par 72, with clubhouse and driving range, sports and leisure area, hotel and shops. Its magnificent sea views, prime location, just 5 km from the beautiful beaches of Torre de la Horadada, and its design of wide streets surrounded by lush pine have made this golf resort one of the most popular in the area, since its opening in January 2008.

## EXTRA

- Built in wardrobes
- Reinforced door
- Double glazed windows

"OUR EXPERIENCE IS YOUR GUARANTEE"