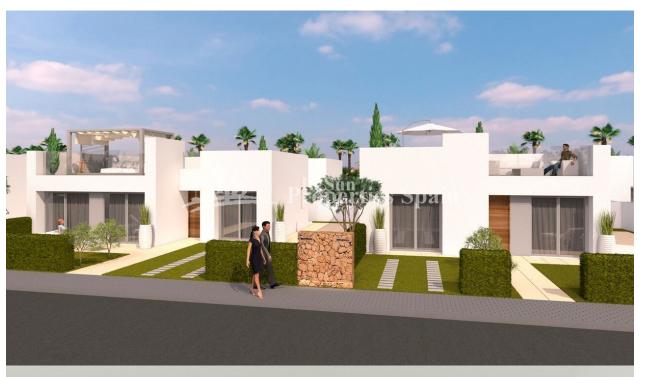

#### DESCRIPTION

Villa ANA on the Outer Island at LO ROMERO, PILAR DE LA HORADADA is a 2 bedroom 75m2 model with 2 bathrooms, open plan lounge / dining area, private garden and 65m2 rooftop solarium. Distributed on one level within a 142m2 plot. Large master bedroom with en-suite bathroom, full side wall wardrobes with patio door leading onto the private garden – exterior steps take you to the generous rooftop solarium. These stunning detached villas are available on different sized plots on an elevated position at Lo Romero Golf Resort – some enjoying stunning views to the sea and golf course. Lo Romero Golf is a complex of more than 1.25 million square meters, which includes a golf course of 18 holes par 72, with clubhouse and driving range, sports and leisure area, hotel and shops. Its magnificent sea views, prime location, just 5 km from the beautiful beaches of Torre de la Horadada, and its design of wide streets surrounded by lush pine have made this golf resort one of the most popular in the area, since its opening in January 2008.