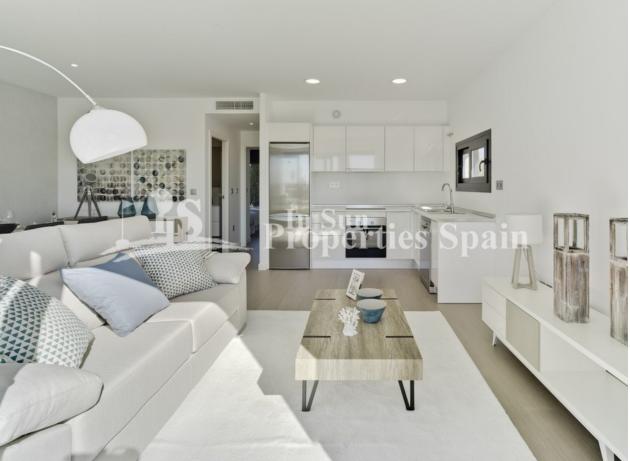

#### DESCRIPTION

Villa ANA on the Outer Island at LO ROMERO, PILAR DE LA HORADADA is a 2 bedroom 75m2 model with 2 bathrooms, open plan lounge / dining area, private garden and 65m2 rooftop solarium. Distributed on one level within a 142m2 plot. Large master bedroom with en-suite bathroom, full side wall wardrobes with patio door leading onto the private garden – exterior steps take you to the generous rooftop solarium. These stunning detached villas are available on different sized plots on an elevated position at Lo Romero Golf Resort – some enjoying stunning views to the sea and golf course. Lo Romero Golf is a complex of more than 1.25 million square meters, which includes a golf course of 18 holes par 72, with clubhouse and driving range, sports and leisure area, hotel and shops. Its magnificent sea views, prime location, just 5 km from the beautiful beaches of Torre de la Horadada, and its design of wide streets surrounded by lush pine have made this golf resort one of the most popular in the area, since its opening in January 2008.

#### KITCHEN

- Open kitchen
- Equipped kitchen
- Granite countertop