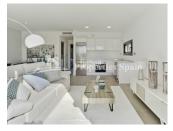

#### DESCRIPTION

Villa ANA on the Outer Island at LO ROMERO, PILAR DE LA HORADADA is a 2 bedroom 75m2 model with 2 bathrooms, open plan lounge / dining area, private garden and 65m2 rooftop solarium. Distributed on one level within a 142m2 plot. Large master bedroom with en-suite bathroom, full side wall wardrobes with patio door leading onto the private garden – exterior steps take you to the generous rooftop solarium. These stunning detached villas are available on different sized plots on an elevated position at Lo Romero Golf Resort – some enjoying stunning views to the sea and golf course. Lo Romero Golf is a complex of more than 1.25 million square meters, which includes a golf course of 18 holes par 72, with clubhouse and driving range, sports and leisure area, hotel and shops. Its magnificent sea views, prime location, just 5 km from the beautiful beaches of Torre de la Horadada, and its design of wide streets surrounded by lush pine have made this golf resort one of the most popular in the area, since its opening in January 2008.

#### KITCHEN

- Open kitchen
- Equipped kitchen
- Granite countertop