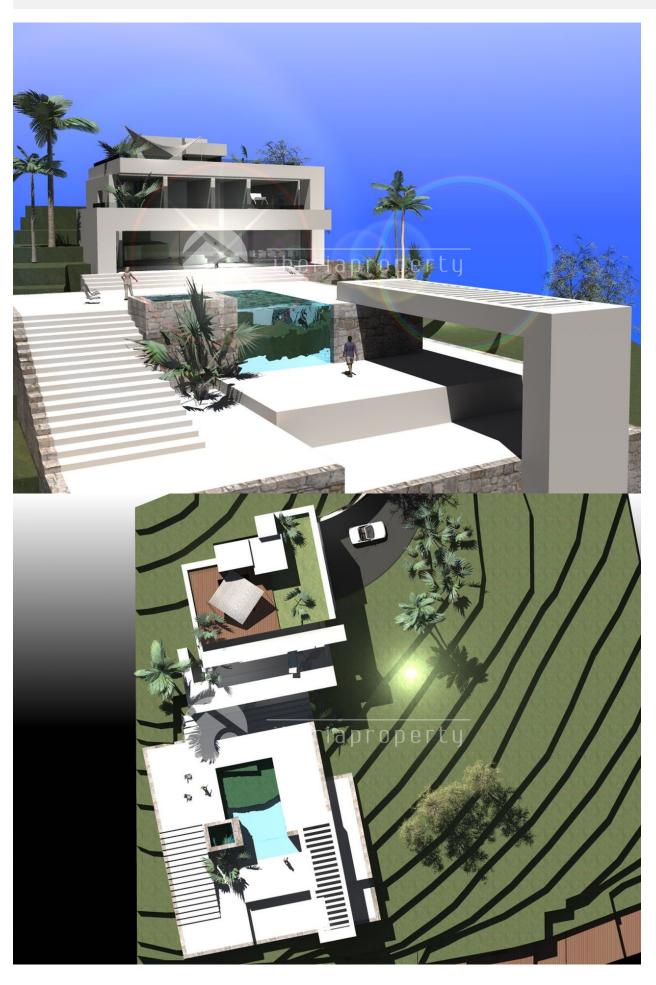

#### **DESCRIPTION**

This modern project in the much sought after el Bosque, is distributed in basement, ground floor and first floor. On a plot of 1520 m2, The property benefits from its position, just 1 km. away from the center of Moraira-Teulada, and enjoys sea views and the bay of Moraira. The villa comprises 3 bedrooms with en-suite bathrooms. It will be built with materials of 1st quality and personalized customer. Additional features include; central heating, air conditioning system, double glazing security, barbecue, landscaped courtyards, the customer can choose to your liking, kitchen, flooring, interior-exterior color, etc.. This spectacular property enjoys an excellent location and offering everything necessary for a luxurious lifestyle.

#### **STYLE**

Modern

# GARDEN AND TERRACES

- Covered terrace
- Exterior lights
- Automatic watering system
- Fruit trees
- Palm trees
- Landscaped
- Fenced
- Stone walls
- Electric gate
- Outdoor kitchen
- BBQ/grill

# EXTRA

- Outdoor jacuzzi
- Built in wardrobes
- Alarm
- Reinforced door
- Double glazed windows
- Satellite TV
- Video security
- Storage room
- Laundry room
- Lift
- Internet