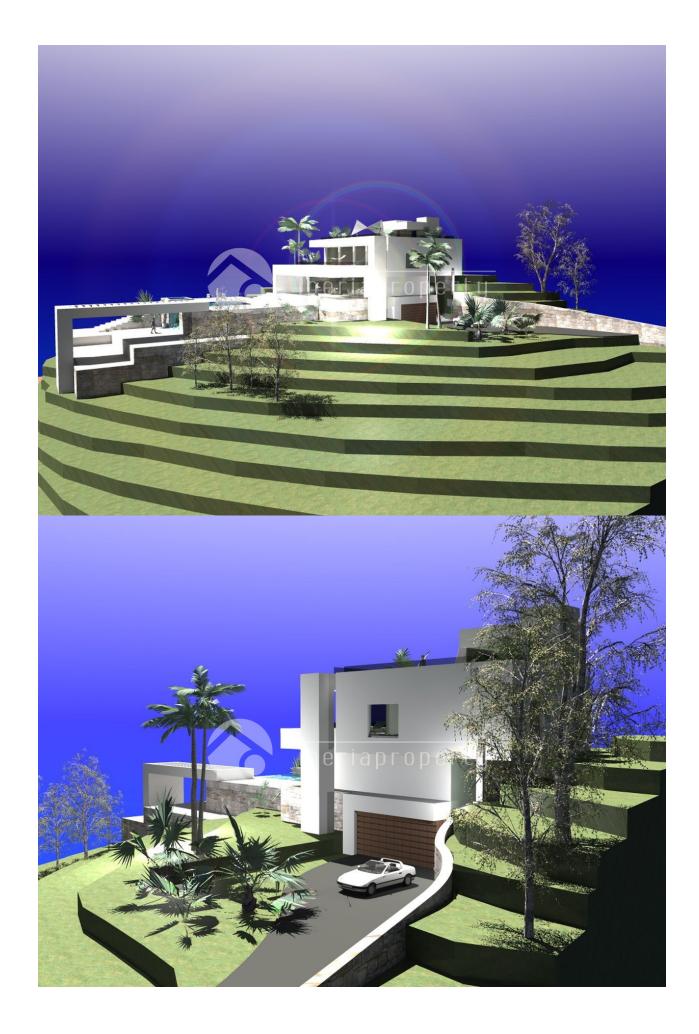

#### **DESCRIPTION**

This modern project in the much sought after el Bosque, is distributed in basement, ground floor and first floor. On a plot of 1520 m2, The property benefits from its position, just 1 km. away from the center of Moraira-Teulada, and enjoys sea views and the bay of Moraira. The villa comprises 3 bedrooms with en-suite bathrooms. It will be built with materials of 1st quality and personalized customer. Additional features include; central heating, air conditioning system, double glazing security, barbecue, landscaped courtyards, the customer can choose to your liking, kitchen, flooring, interior-exterior color, etc.. This spectacular property enjoys an excellent location and offering everything necessary for a luxurious lifestyle.

#### **STYLE**

Modern