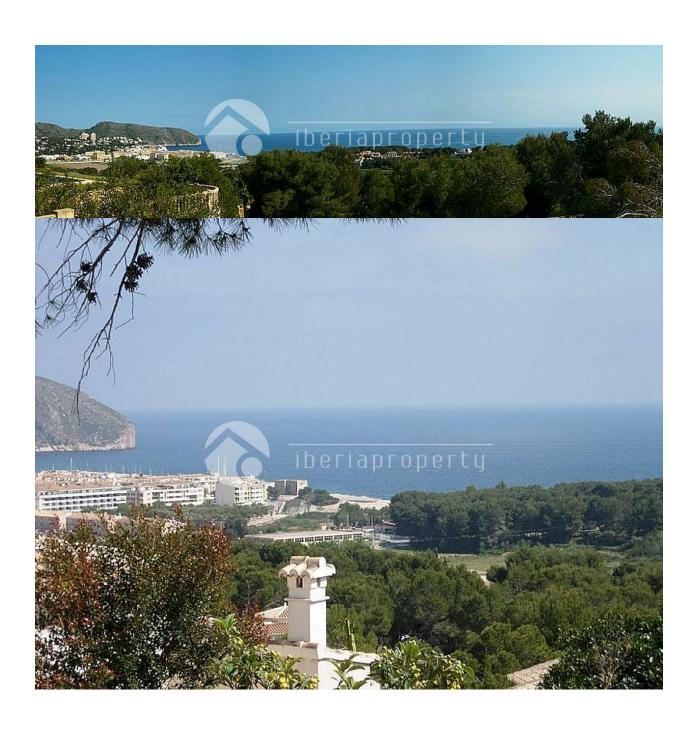

#### **DESCRIPTION**

This modern project in the much sought after el Bosque, is distributed in basement, ground floor and first floor. On a plot of 1520 m2, The property benefits from its position, just 1 km. away from the center of Moraira-Teulada, and enjoys sea views and the bay of Moraira. The villa comprises 3 bedrooms with en-suite bathrooms. It will be built with materials of 1st quality and personalized customer. Additional features include; central heating, air conditioning system, double glazing security, barbecue, landscaped courtyards, the customer can choose to your liking, kitchen, flooring, interior-exterior color, etc.. This spectacular property enjoys an excellent location and offering everything necessary for a luxurious lifestyle.

#### **VIEWS**

- Panoramic views
- Sea views
- Mountain views