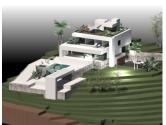

#### **DESCRIPTION**

This modern project in the much sought after el Bosque, is distributed in basement, ground floor and first floor. On a plot of 1520 m2, The property benefits from its position, just 1 km. away from the center of Moraira-Teulada, and enjoys sea views and the bay of Moraira. The villa comprises 3 bedrooms with en-suite bathrooms. It will be built with materials of 1st quality and personalized customer. Additional features include; central heating, air conditioning system, double glazing security, barbecue, landscaped courtyards, the customer can choose to your liking, kitchen, flooring, interior-exterior color, etc.. This spectacular property enjoys an excellent location and offering everything necessary for a luxurious lifestyle.

#### **STYLE**

Modern