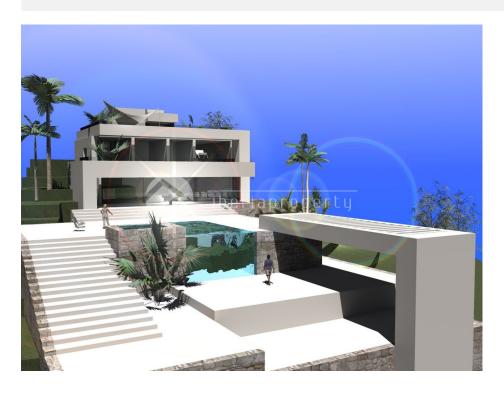

#### **DESCRIPTION**

This modern project in the much sought after el Bosque, is distributed in basement, ground floor and first floor. On a plot of 1520 m2, The property benefits from its position, just 1 km. away from the center of Moraira-Teulada, and enjoys sea views and the bay of Moraira. The villa comprises 3 bedrooms with en-suite bathrooms. It will be built with materials of 1st quality and personalized customer. Additional features include; central heating, air conditioning system, double glazing security, barbecue, landscaped courtyards, the customer can choose to your liking, kitchen, flooring, interior-exterior color, etc.. This spectacular property enjoys an excellent location and offering everything necessary for a luxurious lifestyle.

#### **VIEWS**

- Panoramic views
- Sea views
- Mountain views

# GARDEN AND TERRACES

- Covered terrace
- Exterior lights
- Automatic watering system
- Fruit trees
- Palm trees
- Landscaped
- Fenced
- Stone walls
- Electric gate
- Outdoor kitchen
- BBQ/grill