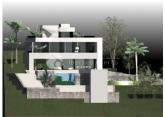

#### **DESCRIPTION**

This modern project in the much sought after el Bosque, is distributed in basement, ground floor and first floor. On a plot of 1520 m2, The property benefits from its position, just 1 km. away from the center of Moraira-Teulada, and enjoys sea views and the bay of Moraira. The villa comprises 3 bedrooms with en-suite bathrooms. It will be built with materials of 1st quality and personalized customer. Additional features include; central heating, air conditioning system, double glazing security, barbecue, landscaped courtyards, the customer can choose to your liking, kitchen, flooring, interior-exterior color, etc.. This spectacular property enjoys an excellent location and offering everything necessary for a luxurious lifestyle.

#### **STYLE**

Modern