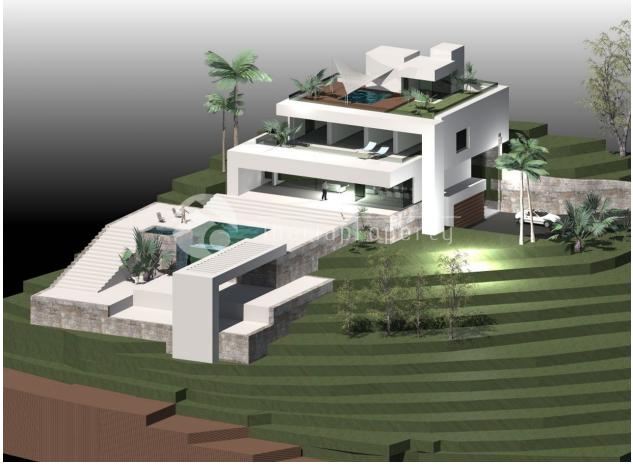

#### **DESCRIPTION**

This modern project in the much sought after el Bosque, is distributed in basement, ground floor and first floor. On a plot of 1520 m2, The property benefits from its position, just 1 km. away from the center of Moraira-Teulada, and enjoys sea views and the bay of Moraira. The villa comprises 3 bedrooms with en-suite bathrooms. It will be built with materials of 1st quality and personalized customer. Additional features include; central heating, air conditioning system, double glazing security, barbecue, landscaped courtyards, the customer can choose to your liking, kitchen, flooring, interior-exterior color, etc.. This spectacular property enjoys an excellent location and offering everything necessary for a luxurious lifestyle.

#### **STYLE**

Modern

# GARDEN AND TERRACES

- Covered terrace
- Exterior lights
- Automatic watering system
- Fruit trees
- Palm trees
- Landscaped
- Fenced
- Stone walls
- Electric gate
- Outdoor kitchen
- BBQ/grill

# EXTRA

- Outdoor jacuzzi
- Built in wardrobes
- Alarm
- Reinforced door
- Double glazed windows
- Satellite TV
- Video security
- Storage room
- Laundry room
- Lift
- Internet