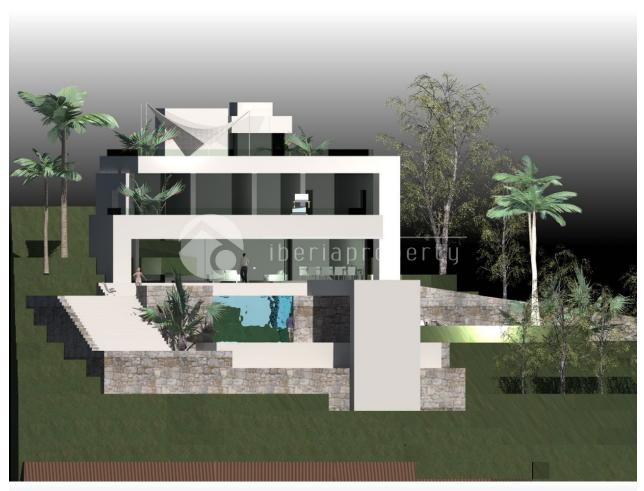

#### **DESCRIPTION**

This modern project in the much sought after el Bosque, is distributed in basement, ground floor and first floor. On a plot of 1520 m2, The property benefits from its position, just 1 km. away from the center of Moraira-Teulada, and enjoys sea views and the bay of Moraira. The villa comprises 3 bedrooms with en-suite bathrooms. It will be built with materials of 1st quality and personalized customer. Additional features include; central heating, air conditioning system, double glazing security, barbecue, landscaped courtyards, the customer can choose to your liking, kitchen, flooring, interior-exterior color, etc.. This spectacular property enjoys an excellent location and offering everything necessary for a luxurious lifestyle.

#### **STYLE**

Modern

# GARDEN AND TERRACES

- Covered terrace
- Exterior lights
- Automatic watering system
- Fruit trees
- Palm trees
- Landscaped
- Fenced
- Stone walls
- Electric gate
- Outdoor kitchen
- BBQ/grill