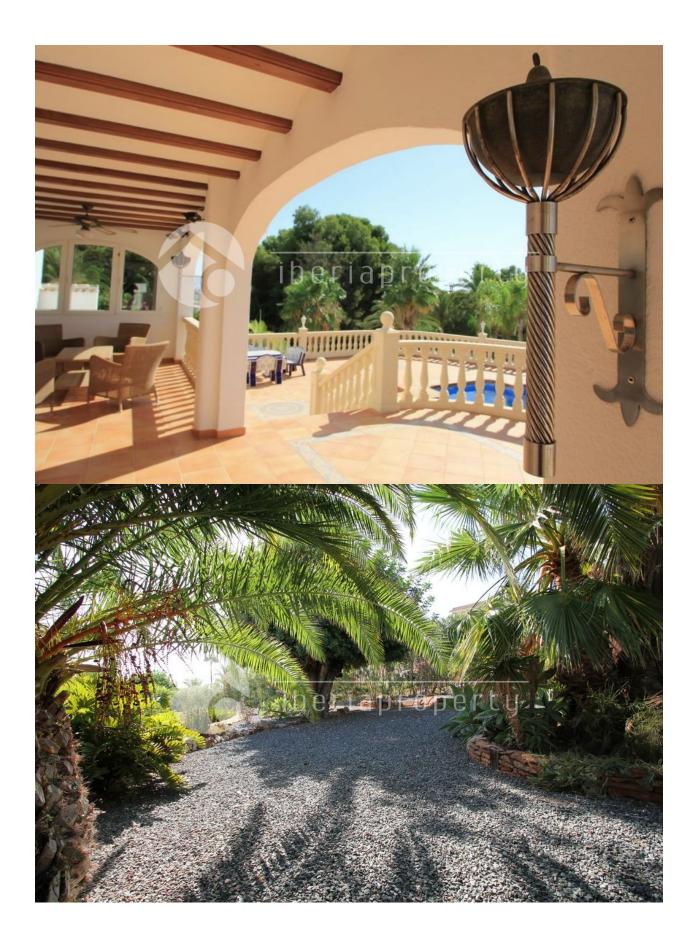

### DESCRIPTION

This property set in over 5000mtrs of pristine gardens it is truly a paradise in the countryside. With many comfortable seating areas around the extensive and well maintained grounds. The whole area is designated to properties with similar sized land, this means that your neighbors are in every direction some distance away, giving maximum privacy. The property has very good German specification windows and these qualities are reflected throughout the whole villa. Very large bedrooms and a guest apartment with its own electric gated entrance are just some of the other great features. Lots of nice dry stone walls contrasted by the beautiful greenery of exotic trees. A must see if you want privacy and comfortable surroundings at a very good price.

### **GARDEN AND TERRACES**

- Covered terrace
- Open terrace
- Exterior lights
- · Automatic watering system
- Fruit trees
- Palm trees
- Landscaped
- Fenced
- Stone walls
- Electric gate
- Outdoor kitchen
- BBQ/grill
- Private garden