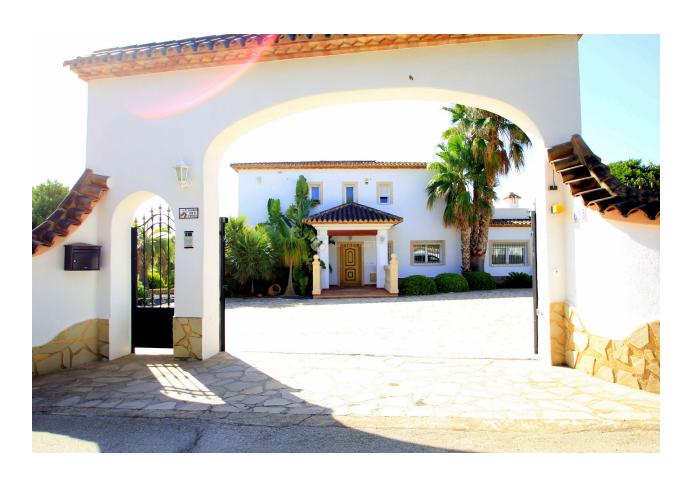

### DESCRIPTION

This property set in over 5000mtrs of pristine gardens it is truly a paradise in the countryside. With many comfortable seating areas around the extensive and well maintained grounds. The whole area is designated to properties with similar sized land, this means that your neighbors are in every direction some distance away, giving maximum privacy. The property has very good German specification windows and these qualities are reflected throughout the whole villa. Very large bedrooms and a guest apartment with its own electric gated entrance are just some of the other great features. Lots of nice dry stone walls contrasted by the beautiful greenery of exotic trees. A must see if you want privacy and comfortable surroundings at a very good price.

### **GARDEN AND TERRACES**

- Covered terrace
- Open terrace
- Exterior lights
- · Automatic watering system
- Fruit trees
- Palm trees
- Landscaped
- Fenced
- Stone walls
- Electric gate
- Outdoor kitchen
- BBQ/grill
- Private garden