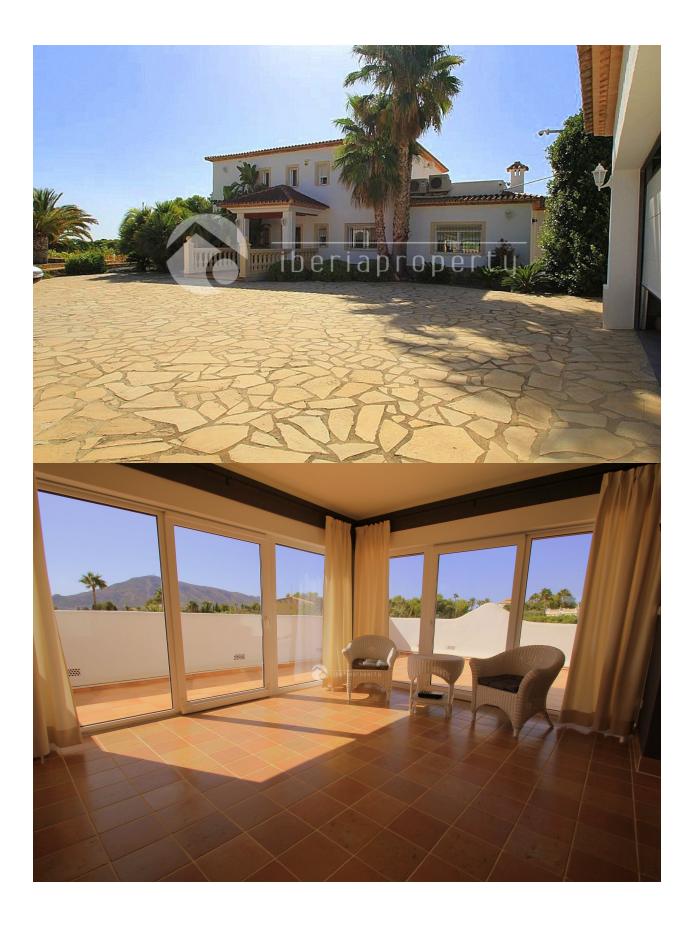

### DESCRIPTION

This property set in over 5000mtrs of pristine gardens it is truly a paradise in the countryside. With many comfortable seating areas around the extensive and well maintained grounds. The whole area is designated to properties with similar sized land, this means that your neighbors are in every direction some distance away, giving maximum privacy. The property has very good German specification windows and these qualities are reflected throughout the whole villa. Very large bedrooms and a guest apartment with its own electric gated entrance are just some of the other great features. Lots of nice dry stone walls contrasted by the beautiful greenery of exotic trees. A must see if you want privacy and comfortable surroundings at a very good price.

### **GARDEN AND TERRACES**

- Covered terrace
- Open terrace
- Exterior lights
- · Automatic watering system
- Fruit trees
- Palm trees
- Landscaped
- Fenced
- Stone walls
- Electric gate
- Outdoor kitchen
- BBQ/grill
- Private garden