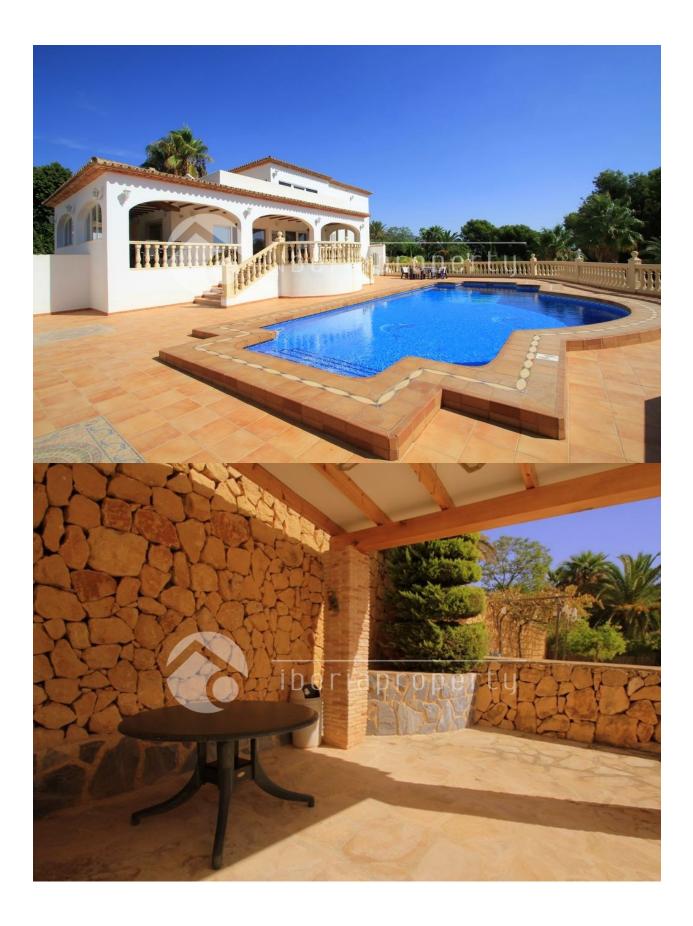

### DESCRIPTION

This property set in over 5000mtrs of pristine gardens it is truly a paradise in the countryside. With many comfortable seating areas around the extensive and well maintained grounds. The whole area is designated to properties with similar sized land, this means that your neighbors are in every direction some distance away, giving maximum privacy. The property has very good German specification windows and these qualities are reflected throughout the whole villa. Very large bedrooms and a guest apartment with its own electric gated entrance are just some of the other great features. Lots of nice dry stone walls contrasted by the beautiful greenery of exotic trees. A must see if you want privacy and comfortable surroundings at a very good price.

### **GARDEN AND TERRACES**

- Covered terrace
- Open terrace
- Exterior lights
- · Automatic watering system
- Fruit trees
- Palm trees
- Landscaped
- Fenced
- Stone walls
- Electric gate
- Outdoor kitchen
- BBQ/grill
- Private garden