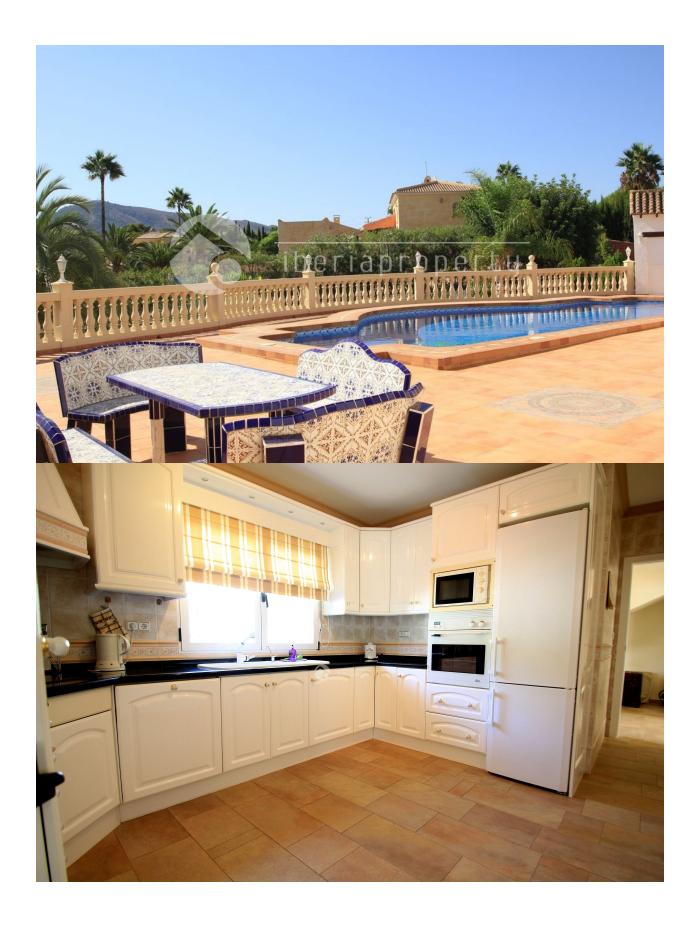

### **GARDEN AND TERRACES**

- Covered terrace
- Open terrace
- Exterior lights
- · Automatic watering system
- Fruit trees
- Palm trees
- Landscaped
- Fenced
- Stone walls
- Electric gate
- Outdoor kitchen
- BBQ/grill
- Private garden

# **KITCHEN**

- · Closed kitchen
- Equipped kitchen
- · Granite countertop

"OUR EXPERIENCE IS YOUR GUARANTEE"