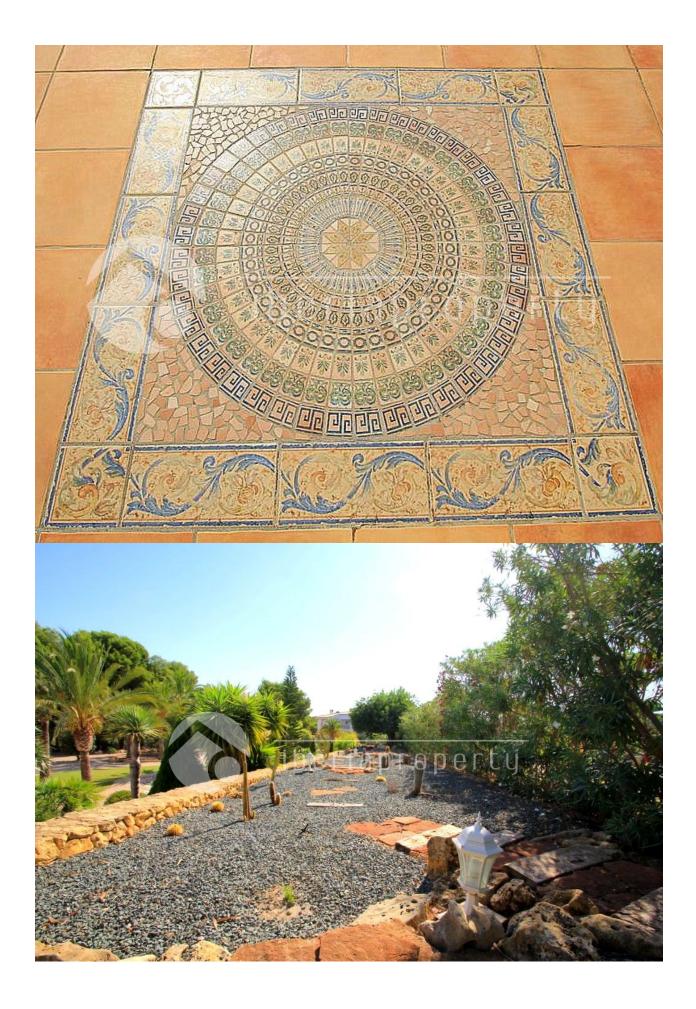

### DESCRIPTION

This property set in over 5000mtrs of pristine gardens it is truly a paradise in the countryside. With many comfortable seating areas around the extensive and well maintained grounds. The whole area is designated to properties with similar sized land, this means that your neighbors are in every direction some distance away, giving maximum privacy. The property has very good German specification windows and these qualities are reflected throughout the whole villa. Very large bedrooms and a guest apartment with its own electric gated entrance are just some of the other great features. Lots of nice dry stone walls contrasted by the beautiful greenery of exotic trees. A must see if you want privacy and comfortable surroundings at a very good price.

### **GARDEN AND TERRACES**

- Covered terrace
- Open terrace
- Exterior lights
- · Automatic watering system
- Fruit trees
- Palm trees
- Landscaped
- Fenced
- Stone walls
- Electric gate
- Outdoor kitchen
- BBQ/grill
- Private garden