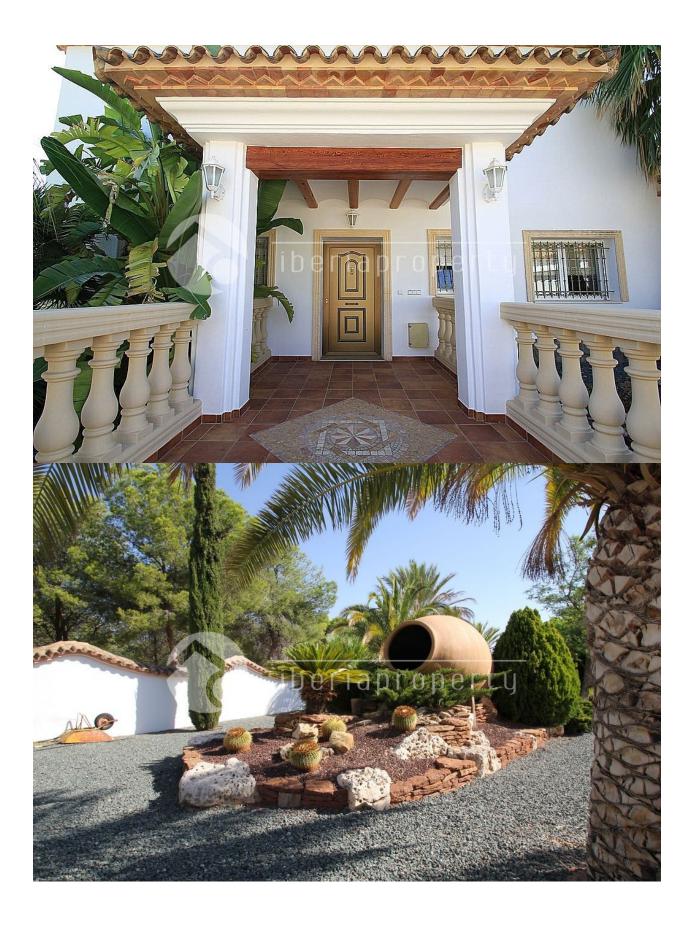

### DESCRIPTION

This property set in over 5000mtrs of pristine gardens it is truly a paradise in the countryside. With many comfortable seating areas around the extensive and well maintained grounds. The whole area is designated to properties with similar sized land, this means that your neighbors are in every direction some distance away, giving maximum privacy. The property has very good German specification windows and these qualities are reflected throughout the whole villa. Very large bedrooms and a guest apartment with its own electric gated entrance are just some of the other great features. Lots of nice dry stone walls contrasted by the beautiful greenery of exotic trees. A must see if you want privacy and comfortable surroundings at a very good price.

### **GARDEN AND TERRACES**

- Covered terrace
- Open terrace
- Exterior lights
- · Automatic watering system
- Fruit trees
- Palm trees
- Landscaped
- Fenced
- Stone walls
- Electric gate
- Outdoor kitchen
- BBQ/grill
- Private garden