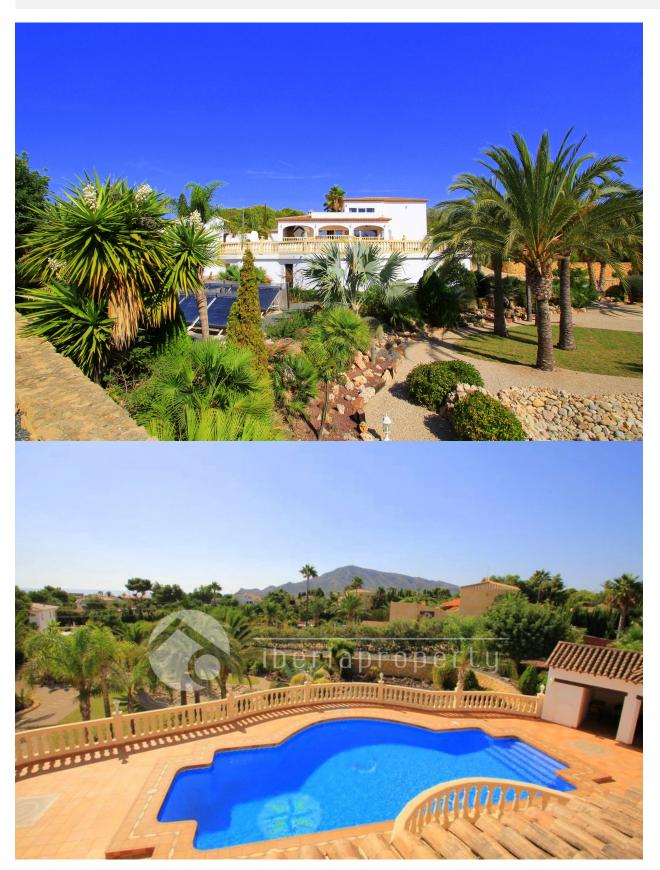

### DESCRIPTION

This property set in over 5000mtrs of pristine gardens it is truly a paradise in the countryside. With many comfortable seating areas around the extensive and well maintained grounds. The whole area is designated to properties with similar sized land, this means that your neighbors are in every direction some distance away, giving maximum privacy. The property has very good German specification windows and these qualities are reflected throughout the whole villa. Very large bedrooms and a guest apartment with its own electric gated entrance are just some of the other great features. Lots of nice dry stone walls contrasted by the beautiful greenery of exotic trees. A must see if you want privacy and comfortable surroundings at a very good price.

### **VIEWS**

- Panoramic views
- Sea views

**FURNITURE** 

Not furnished

Mountain views

### **GARDEN AND TERRACES**

- Covered terrace
- Open terrace
- Exterior lights
- · Automatic watering system
- Fruit trees
- Palm trees
- Landscaped
- Fenced
- Stone walls
- Electric gate
- Outdoor kitchen
- BBQ/grill
- Private garden