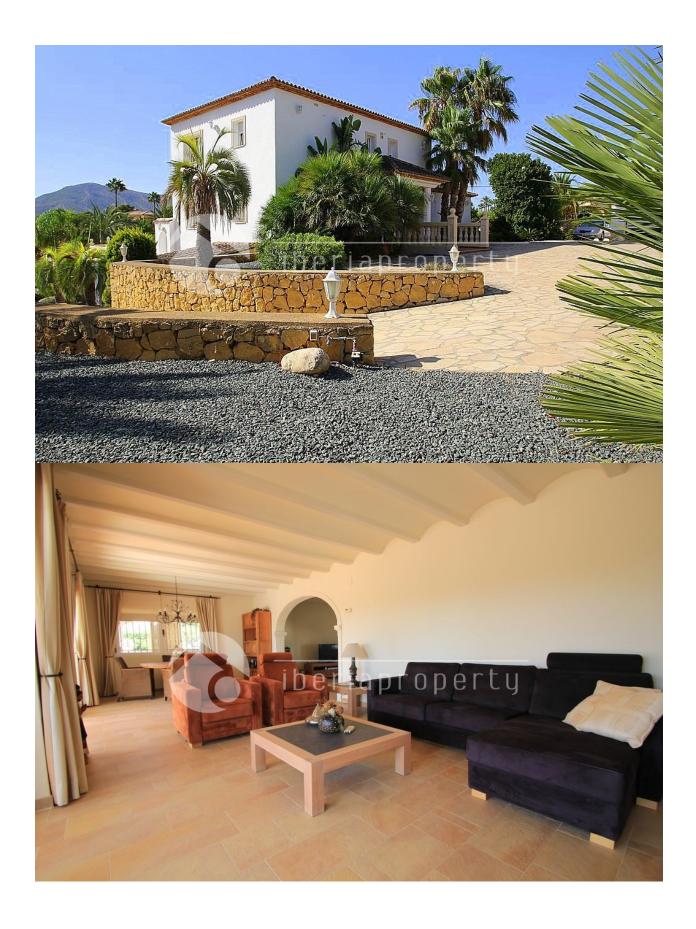

### DESCRIPTION

This property set in over 5000mtrs of pristine gardens it is truly a paradise in the countryside. With many comfortable seating areas around the extensive and well maintained grounds. The whole area is designated to properties with similar sized land, this means that your neighbors are in every direction some distance away, giving maximum privacy. The property has very good German specification windows and these qualities are reflected throughout the whole villa. Very large bedrooms and a guest apartment with its own electric gated entrance are just some of the other great features. Lots of nice dry stone walls contrasted by the beautiful greenery of exotic trees. A must see if you want privacy and comfortable surroundings at a very good price.

### **GARDEN AND TERRACES**

- Covered terrace
- Open terrace
- Exterior lights
- · Automatic watering system
- Fruit trees
- Palm trees
- Landscaped
- Fenced
- Stone walls
- Electric gate
- Outdoor kitchen
- BBQ/grill
- Private garden

### **MAIN LIVING AREA**

Office

South

- Storage
- Bathroom en-suite