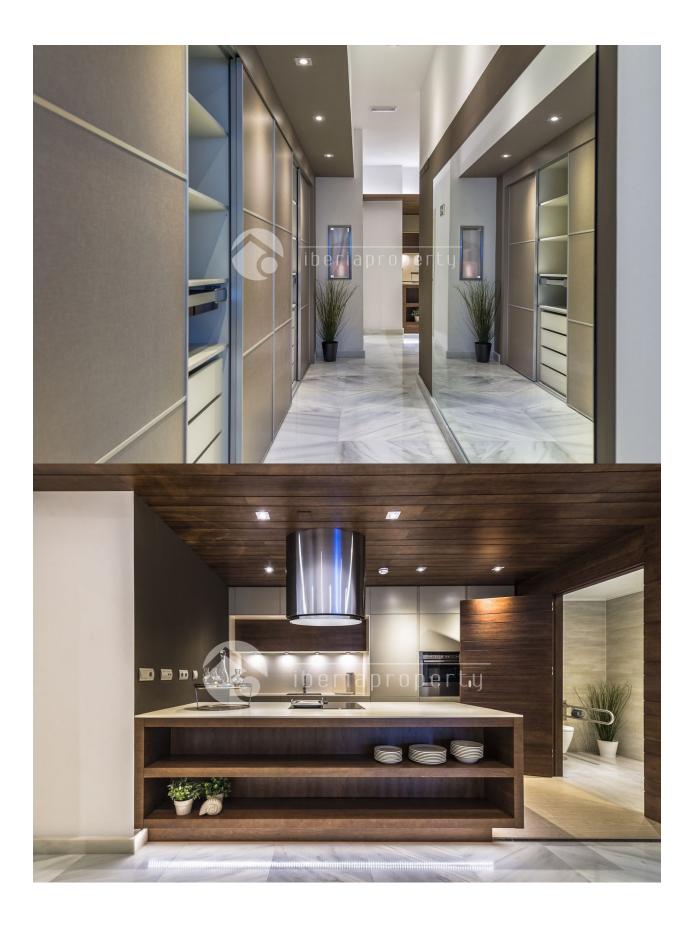

shine that can be enjoyed from the spacious terrace areas. Handover: July 2016.

#### **ENERGETIC CERTIFIED**



Modern

### **VIEWS**

Sea views

### **AIRCONDITIONING**

• Central airconditioning

### **DISTANCE TO:**

Beach : 100 m Airport: 60 Km

Town center : 1 Km

#### **FURNITURE**

• Not furnished

# **PARKING**

Garage no Cars: 1

Parking no Cars: 1

### **EXTRA**

- Built in wardrobes
- Reinforced door
- Double glazed windows
- Door bell with camera
- Satellite TV
- Video security
- Storage room
- Lift
- Internet

#### **FLOARING**

• Tile floors

**KITCHEN** 

Open kitchenEquipped kitchen

# GARDEN AND TERRACES

- Covered terrace
- Open terrace
  Tyterier lights
- Exterior lights
- Automatic watering system
- Fruit trees
- Palm trees
- Electric gate
- Communal Garden























"OUR EXPERIENCE IS YOUR GUARANTEE"