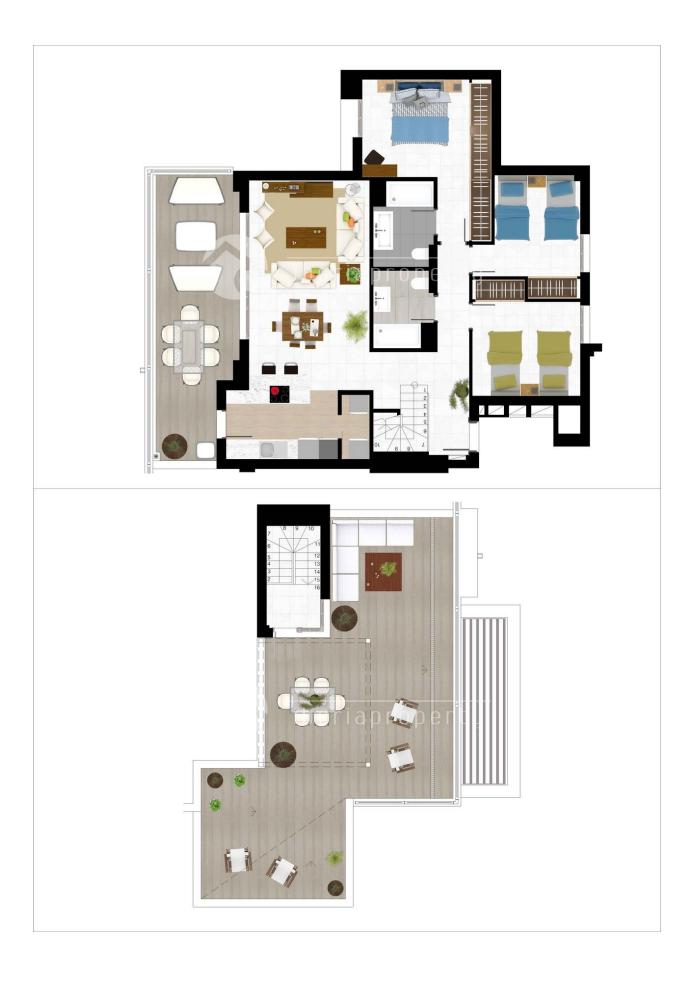

### **DESCRIPTION**

24 new apartments for sale in Nueva Alcantara, Marbella. The complex is located in an exclusive residential area, just 100 metres from the sea front promenade that connects Puerto Banus and San Pedro de Alcantara. The apartments are very close to Costa del Sol's most beautiful beaches, with Malaga International airport only 1 hour away. The new apartments have 2 or 3 bedrooms and 2 bathrooms. There are two types of spacious 3 bedroom penthouses available, each with incredible terraces. Every property has its own underground parking space and large storeroom. The resort provides a high level of security with a security checkpoint and monitored pedestrian and car entrance. Other communal areas include a swimming pool and an array of landscaped gardens. It is the ideal place for a holiday home, first home or an investment. Jade Beach is designed as a luxury gated community with modern Mediterranean style architecture. All properties are south facing to maximise the hours of sunshine that can be enjoyed from the spacious terrace areas. Handover: July 2016.

# GARDEN AND TERRACES

- Covered terrace
- Open terrace
  Tyterier lights
- Exterior lights
- Automatic watering system
- Fruit trees
- Palm trees
- Electric gate
- Communal Garden

"OUR EXPERIENCE IS YOUR GUARANTEE"