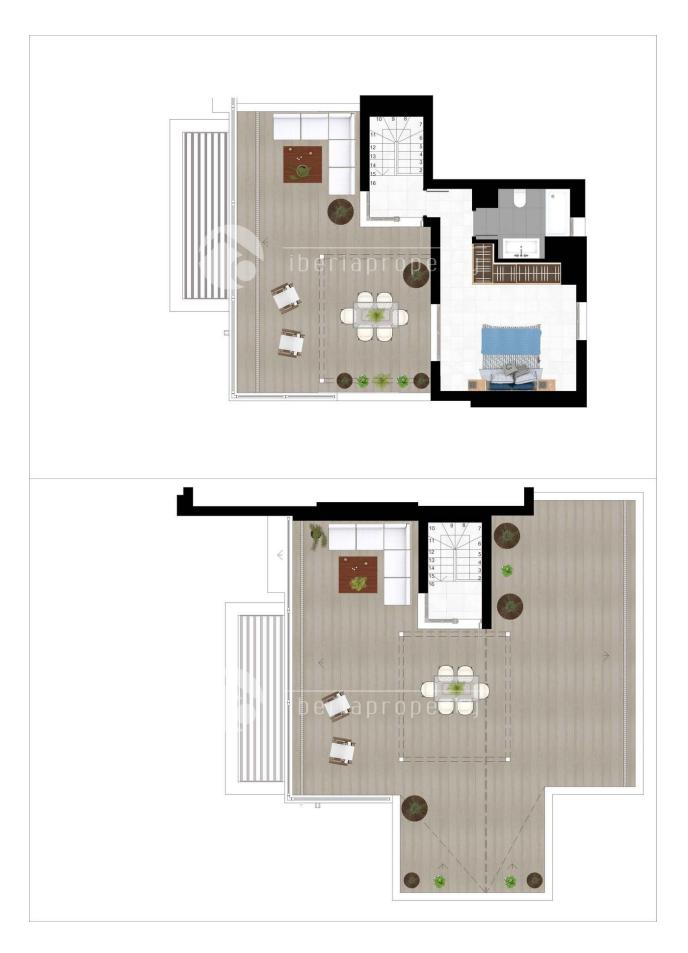

### **DESCRIPTION**

24 new apartments for sale in Nueva Alcantara, Marbella. The complex is located in an exclusive residential area, just 100 metres from the sea front promenade that connects Puerto Banus and San Pedro de Alcantara. The apartments are very close to Costa del Sol's most beautiful beaches, with Malaga International airport only 1 hour away. The new apartments have 2 or 3 bedrooms and 2 bathrooms. There are two types of spacious 3 bedroom penthouses available, each with incredible terraces. Every property has its own underground parking space and large storeroom. The resort provides a high level of security with a security checkpoint and monitored pedestrian and car entrance. Other communal areas include a swimming pool and an array of landscaped gardens. It is the ideal place for a holiday home, first home or an investment. Jade Beach is designed as a luxury gated community with modern Mediterranean style architecture. All properties are south facing to maximise the hours of sunshine that can be enjoyed from the spacious terrace areas. Handover: July 2016.

# GARDEN AND TERRACES

- Covered terrace
- Open terrace
  Tyterier lights
- Exterior lights
- Automatic watering system
- Fruit trees
- Palm trees
- Electric gate
- Communal Garden

"OUR EXPERIENCE IS YOUR GUARANTEE"