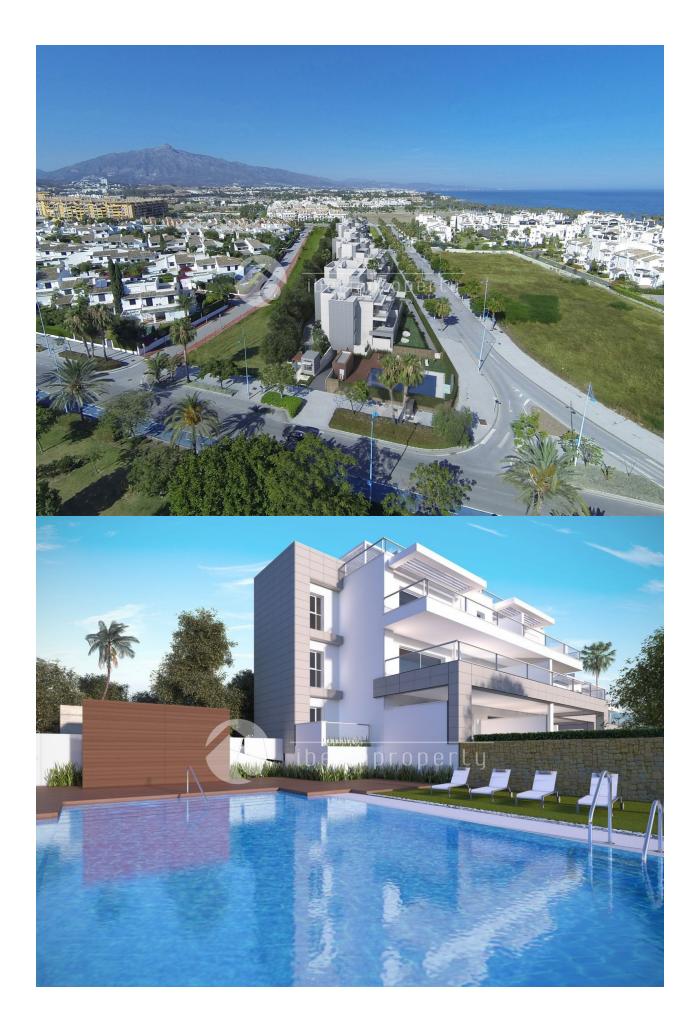

### **DESCRIPTION**

24 new apartments for sale in Nueva Alcantara, Marbella. The complex is located in an exclusive residential area, just 100 metres from the sea front promenade that connects Puerto Banus and San Pedro de Alcantara. The apartments are very close to Costa del Sol's most beautiful beaches, with Malaga International airport only 1 hour away. The new apartments have 2 or 3 bedrooms and 2 bathrooms. There are two types of spacious 3 bedroom penthouses available, each with incredible terraces. Every property has its own underground parking space and large storeroom. The resort provides a high level of security with a security checkpoint and monitored pedestrian and car entrance. Other communal areas include a swimming pool and an array of landscaped gardens. It is the ideal place for a holiday home, first home or an investment. Jade Beach is designed as a luxury gated community with modern Mediterranean style architecture. All properties are south facing to maximise the hours of sunshine that can be enjoyed from the spacious terrace areas. Handover: July 2016.