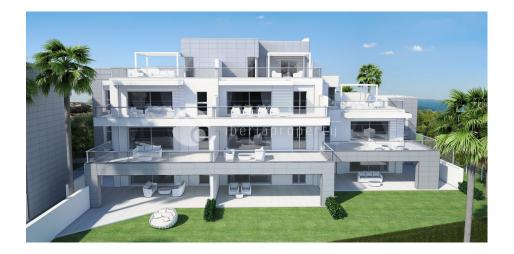

### **DESCRIPTION**

24 new apartments for sale in Nueva Alcantara, Marbella. The complex is located in an exclusive residential area, just 100 metres from the sea front promenade that connects Puerto Banus and San Pedro de Alcantara. The apartments are very close to Costa del Sol's most beautiful beaches, with Malaga International airport only 1 hour away. The new apartments have 2 or 3 bedrooms and 2 bathrooms. There are two types of spacious 3 bedroom penthouses available, each with incredible terraces. Every property has its own underground parking space and large storeroom. The resort provides a high level of security with a security checkpoint and monitored pedestrian and car entrance. Other communal areas include a swimming pool and an array of landscaped gardens. It is the ideal place for a holiday home, first home or an investment. Jade Beach is designed as a luxury gated community with modern Mediterranean style architecture. All properties are south facing to maximise the hours of sunshine that can be enjoyed from the spacious terrace areas. Handover: July 2016.