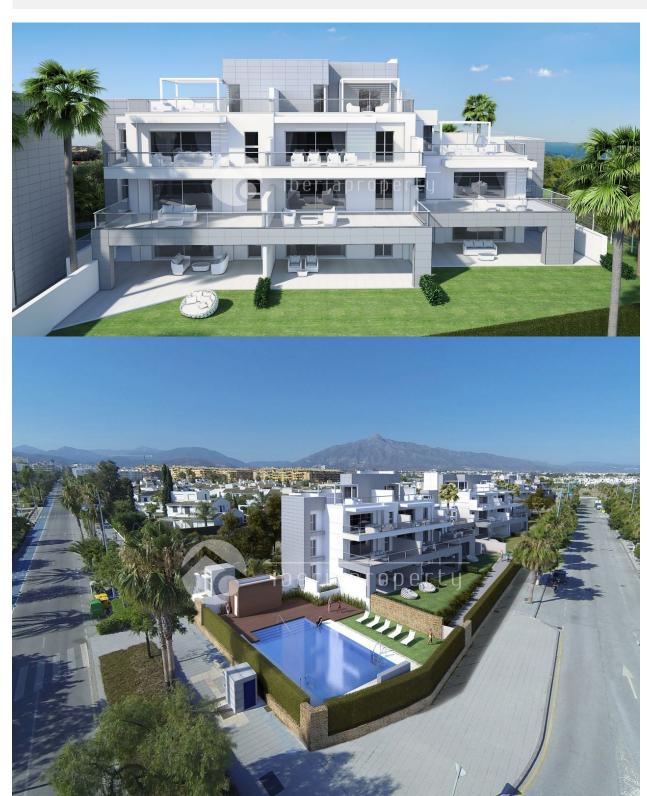

### **DESCRIPTION**

24 new apartments for sale in Nueva Alcantara, Marbella. The complex is located in an exclusive residential area, just 100 metres from the sea front promenade that connects Puerto Banus and San Pedro de Alcantara. The apartments are very close to Costa del Sol's most beautiful beaches, with Malaga International airport only 1 hour away. The new apartments have 2 or 3 bedrooms and 2 bathrooms. There are two types of spacious 3 bedroom penthouses available, each with incredible terraces. Every property has its own underground parking space and large storeroom. The resort provides a high level of security with a security checkpoint and monitored pedestrian and car entrance. Other communal areas include a swimming pool and an array of landscaped gardens. It is the ideal place for a holiday home, first home or an investment. Jade Beach is designed as a luxury gated community with modern Mediterranean style architecture. All properties are south facing to maximise the hours of sunshine that can be enjoyed from the spacious terrace areas. Handover: July 2016.