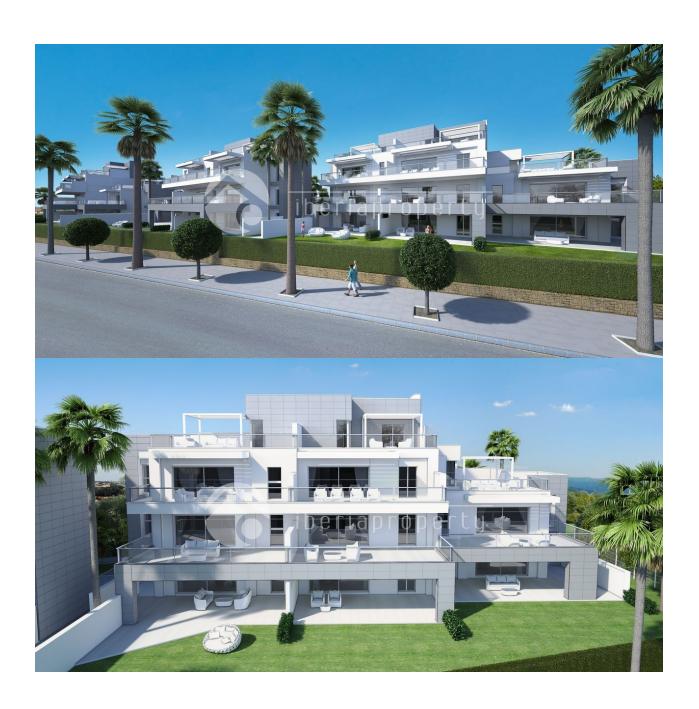

### **DESCRIPTION**

24 new apartments for sale in Nueva Alcantara, Marbella. The complex is located in an exclusive residential area, just 100 metres from the sea front promenade that connects Puerto Banus and San Pedro de Alcantara. The apartments are very close to Costa del Sol's most beautiful beaches, with Malaga International airport only 1 hour away. The new apartments have 2 or 3 bedrooms and 2 bathrooms. There are two types of spacious 3 bedroom penthouses available, each with incredible terraces. Every property has its own underground parking space and large storeroom. The resort provides a high level of security with a security checkpoint and monitored pedestrian and car entrance. Other communal areas include a swimming pool and an array of landscaped gardens. It is the ideal place for a holiday home, first home or an investment. Jade Beach is designed as a luxury gated community with modern Mediterranean style architecture. All properties are south facing to maximise the hours of sunshine that can be enjoyed from the spacious terrace areas. Handover: July 2016.