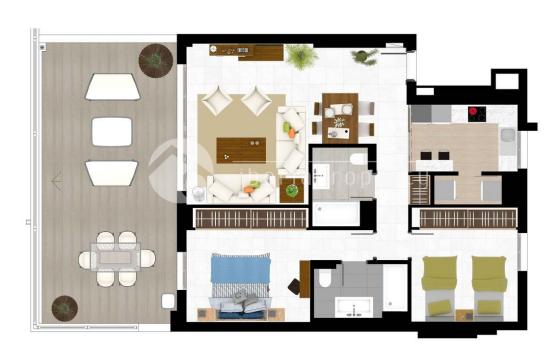

# PRICE: 500.000 € **PROPERTY TYPE:** Apartment CITY: Marbella **BEDROOMS:** 2 Bathrooms: Build (m2): 93 Plot (m2): Terrace ( m2 ): 42 Year: 2016 Floor: Old price

### **DESCRIPTION**

24 new apartments for sale in Nueva Alcantara, Marbella. The complex is located in an exclusive residential area, just 100 metres from the sea front promenade that connects Puerto Banus and San Pedro de Alcantara. The apartments are very close to Costa del Sol's most beautiful beaches, with Malaga International airport only 1 hour away. The new apartments have 2 or 3 bedrooms and 2 bathrooms. There are two types of spacious 3 bedroom penthouses available, each with incredible terraces. Every property has its own underground parking space and large storeroom. The resort provides a high level of security with a security checkpoint and monitored pedestrian and car entrance. Other communal areas include a swimming pool and an array of landscaped gardens. It is the ideal place for a holiday home, first home or an investment. Jade Beach is designed as a luxury gated community with modern Mediterranean style architecture. All properties are south facing to maximise the hours of sunshine that can be enjoyed from the spacious terrace areas. Handover: July 2016.