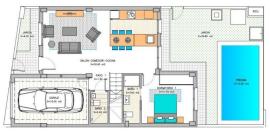

## **VIEWS**

GARDEN AND TERRACES

• Panoramic views

• Private garden

Planta Baja

Planta Solarium

Planta Primera

PARCELA 4.1: 135,60 m<sup>2</sup>