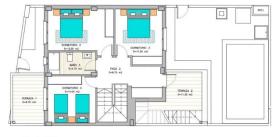

## **VIEWS**

GARDEN AND TERRACES

• Panoramic views

• Private garden

Planta Baja

Planta Solarium

Planta Primera

PARCELA 4.1: 135,60 m<sup>2</sup>