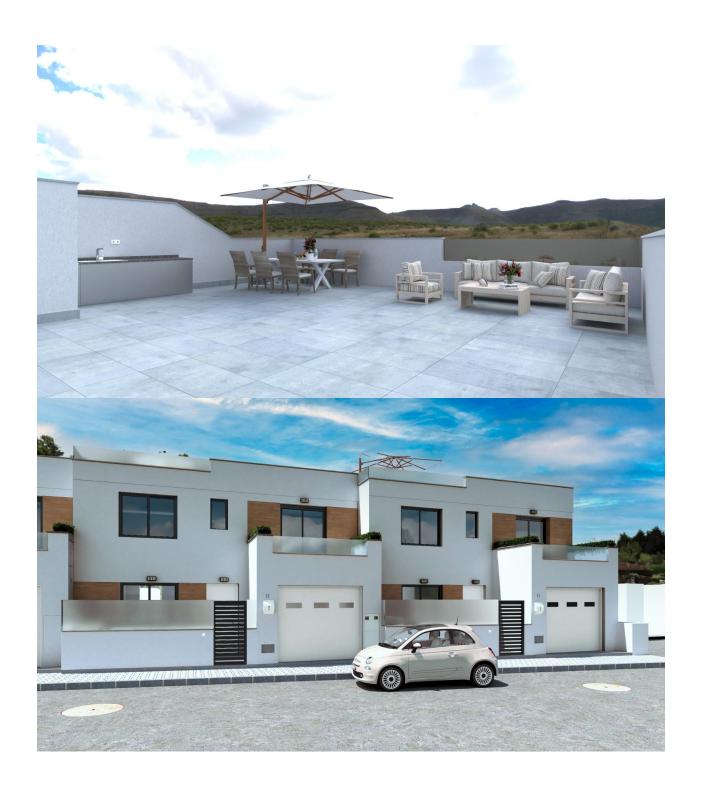

## **DESCRIPTION**

NEW BUILD DEVERLOPMENT IN LOS BELONES, LA MANGA MAR MENOR New Build luxurious complex of 5 properties (3 townhouses and 2 villas) with private swimming pool, gated garage, interior patio, solarium with Summer kitchen and pre-installation for electric vehicle charging. Each property has 4 bedrooms and 3 bathrooms, with a choice of 3 bigger bedrooms, designed with elegant and functional interiors, fully fitted kitchens, appliances included. The bedrooms include lined wardrobes with drawer units and also have pre-installation for ducted air conditioning. Los Belones is a highly popular large village just a short drive from the famous La Manga Club and 1 km from sandy beaches of the warm Mar Menor and 3km to the beautiful Mediterranean sea. The village is a thriving environment typically Spanish offering a great selection of tapas bars, restaurants and an abundance of amenities. Every Tuesday there is a weekly market which is very popular with locals and tourists. Within a 20 minute drive to the historical port of Cartagena. Airports: Murcia regional airport (Corvera) is 35 minute drive and Alicante airport 75 minute drive.

## **VIEWS**

GARDEN AND TERRACES

• Panoramic views

• Private garden

Planta Baja

Planta Solarium

Planta Primera

PARCELA 4.1: 135,60 m<sup>2</sup>