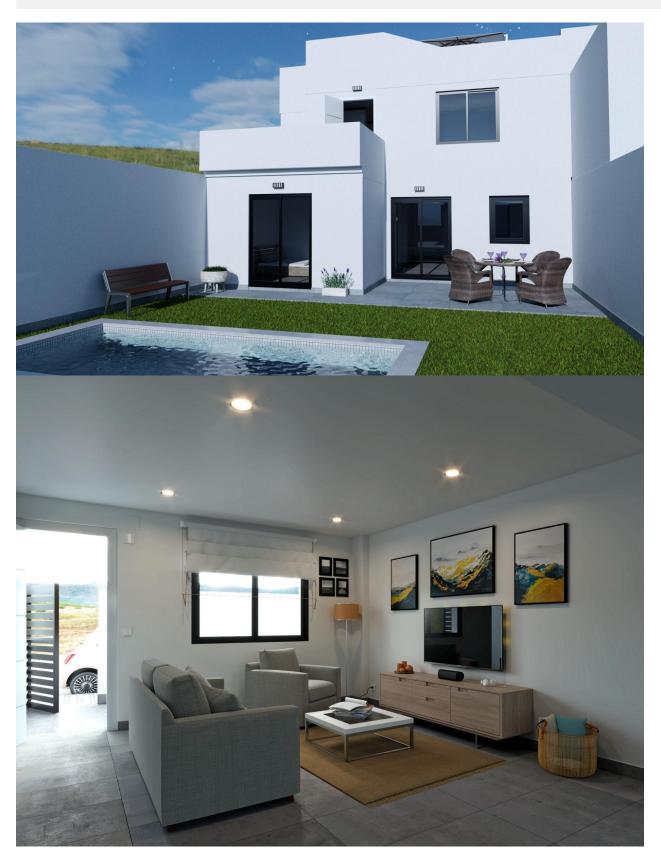

## **DESCRIPTION**

NEW BUILD DEVERLOPMENT IN LOS BELONES, LA MANGA MAR MENOR New Build luxurious complex of 5 properties (3 townhouses and 2 villas) with private swimming pool, gated garage, interior patio, solarium with Summer kitchen and pre-installation for electric vehicle charging. Each property has 4 bedrooms and 3 bathrooms, with a choice of 3 bigger bedrooms, designed with elegant and functional interiors, fully fitted kitchens, appliances included. The bedrooms include lined wardrobes with drawer units and also have pre-installation for ducted air conditioning. Los Belones is a highly popular large village just a short drive from the famous La Manga Club and 1 km from sandy beaches of the warm Mar Menor and 3km to the beautiful Mediterranean sea. The village is a thriving environment typically Spanish offering a great selection of tapas bars, restaurants and an abundance of amenities. Every Tuesday there is a weekly market which is very popular with locals and tourists. Within a 20 minute drive to the historical port of Cartagena. Airports: Murcia regional airport (Corvera) is 35 minute drive and Alicante airport 75 minute drive.

## **VIEWS**

GARDEN AND TERRACES

• Panoramic views

• Private garden

Planta Baja

Planta Solarium

Planta Primera

PARCELA 4.1: 135,60 m<sup>2</sup>