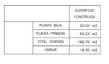

INFO

REF: # 12057 COSTA MURCIA

| PRICE:          | 285.000 €    |
|-----------------|--------------|
| PROPERTY TYPE:  | Townhouse    |
| CITY:           | Costa Murcia |
| BEDROOMS:       | 4            |
| Bathrooms:      | 3            |
| Build ( m2 ):   | 109          |
| Plot ( m2 ):    | 135          |
| Terrace ( m2 ): | -            |
| Year:           | -            |
| Floor:          | -            |
| Old price       | -            |