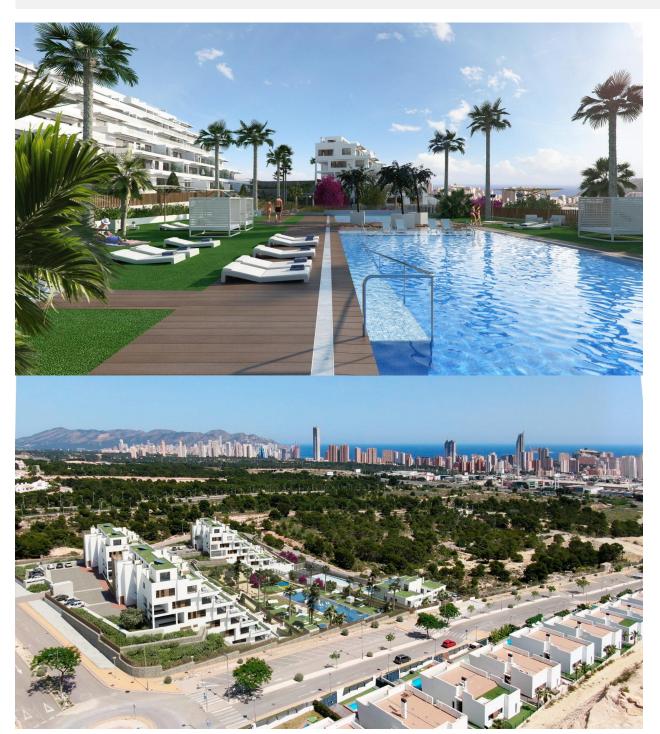

## **DESCRIPTION**

NEW BUILD RESIDENTIAL COMPLEX IN FINESTRAT WITH THE SEA VIEWS New Build luxury residential complex in Finestrat. Complex consists of duplexes, apartments, penthouses and independent villas. The complex consists of 3 blocks: 2 blocks of 7 floors and 1 of 5. Individual villas with private swimming pool. Beautiful ground floor apartments with 2 and 3 bedrooms, 2 bathrooms, open plan kitchen with the lounge area, fitted wardrobes, basement and private garden. Each property comes with underground parking space and storeroom. Closed luxury complex with communal areas, sea and Benidorm skyline views located few kilometres from the bustling beach life, shopping centre and sandy beaches. The delivery of the complex is April 2025. The complex consist: Community swimming pool 200 m<sup>2</sup> Heated indoor swimming pool Playground Sports area Padel Underground parking Storage room Elevator Finestrat located in the Marina Baixa region of the Costa Blanca, close to neighbouring Benidorm and about 40 kilometres from the city of Alicante and the international airport. The village is situated on the mountainside of Puig Campana and offers beautiful views of the mountains, the coast and the Mediterranean Sea. Benidorm is just a fiveminute drive from the properties and offers all the services you would

need including shops, bars, restaurants, supermarkets, banks, pharmacies and several private international schools. Close to the beaches of Levante, Poniente and Cala de Finestrat, with more than 6km in length that are among the best in Europe awarded by the European Union with Blue Flags. All leisure services such as the theme parks of Aqua Natura, Terra Mítica, Terra Natura, Aqualandia and Mundomar, Sierra Cortina and Villaitana Golf courses, hiking and climbing in Puig Campana an incomparable natural setting or enjoy of nautical sports.