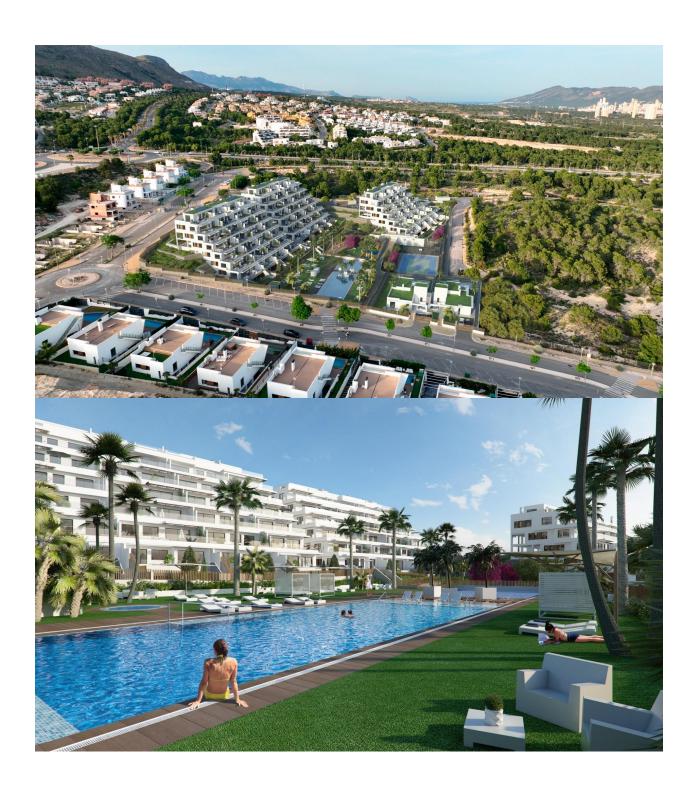

## **DESCRIPTION**

NEW BUILD RESIDENTIAL COMPLEX IN FINESTRAT WITH THE SEA VIEWS New Build luxury residential complex in Finestrat. Complex consists of duplexes, apartments, penthouses and independent villas. The complex consists of 3 blocks: 2 blocks of 7 floors and 1 of 5. Individual villas with private swimming pool. Beautiful ground floor apartments with 2 and 3 bedrooms, 2 bathrooms, open plan kitchen with the lounge area, fitted wardrobes, basement and private garden. Each property comes with underground parking space and storeroom. Closed luxury complex with communal areas, sea and Benidorm skyline views located few kilometres from the bustling beach life, shopping centre and sandy beaches. The delivery of the complex is April 2025. The complex consist: Community swimming pool 200 m<sup>2</sup> Heated indoor swimming pool Playground Sports area Padel Underground parking Storage room Elevator Finestrat located in the Marina Baixa region of the Costa Blanca, close to neighbouring Benidorm and about 40 kilometres from the city of Alicante and the international airport. The village is situated on the mountainside of Puig Campana and offers beautiful views of the mountains, the coast and the Mediterranean Sea. Benidorm is just a fiveminute drive from the properties and offers all the services you would

need including shops, bars, restaurants, supermarkets, banks, pharmacies and several private international schools. Close to the beaches of Levante, Poniente and Cala de Finestrat, with more than 6km in length that are among the best in Europe awarded by the European Union with Blue Flags. All leisure services such as the theme parks of Aqua Natura, Terra Mítica, Terra Natura, Aqualandia and Mundomar, Sierra Cortina and Villaitana Golf courses, hiking and climbing in Puig Campana an incomparable natural setting or enjoy of nautical sports.