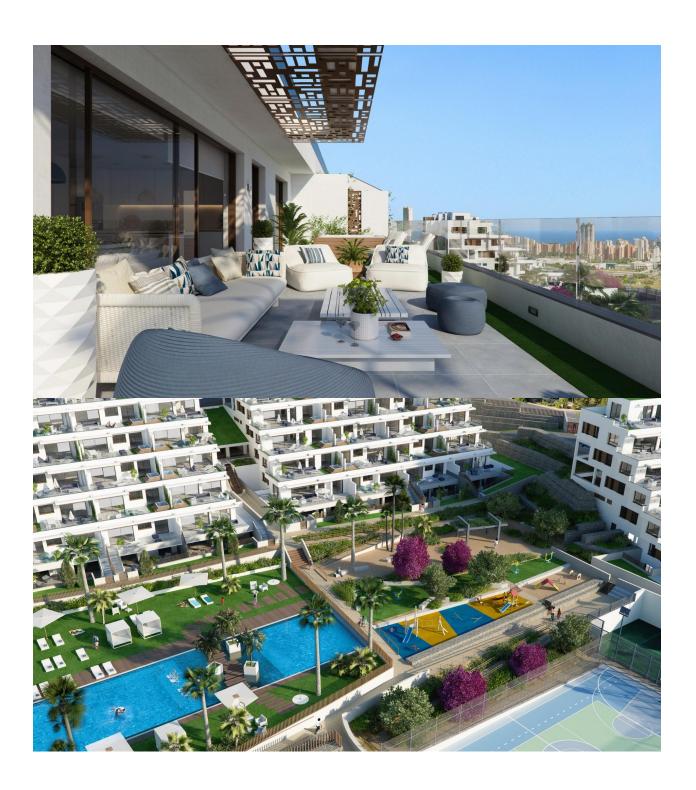

## **DESCRIPTION**

NEW BUILD RESIDENTIAL COMPLEX IN FINESTRAT WITH THE SEA VIEWS New Build luxury residential complex in Finestrat. Complex consists of duplexes, apartments, penthouses and independent villas. The complex consists of 3 blocks: 2 blocks of 7 floors and 1 of 5. Individual villas with private swimming pool. Beautiful ground floor apartments with 2 and 3 bedrooms, 2 bathrooms, open plan kitchen with the lounge area, fitted wardrobes, basement and private garden. Each property comes with underground parking space and storeroom. Closed luxury complex with communal areas, sea and Benidorm skyline views located few kilometres from the bustling beach life, shopping centre and sandy beaches. The delivery of the complex is April 2025. The complex consist: Community swimming pool 200 m<sup>2</sup> Heated indoor swimming pool Playground Sports area Padel Underground parking Storage room Elevator Finestrat located in the Marina Baixa region of the Costa Blanca, close to neighbouring Benidorm and about 40 kilometres from the city of Alicante and the international airport. The village is situated on the mountainside of Puig Campana and offers beautiful views of the mountains, the coast and the Mediterranean Sea. Benidorm is just a fiveminute drive from the properties and offers all the services you would

## **VIEWS**

GARDEN AND TERRACES

• Panoramic views

• Private garden

"OUR EXPERIENCE IS YOUR GUARANTEE"