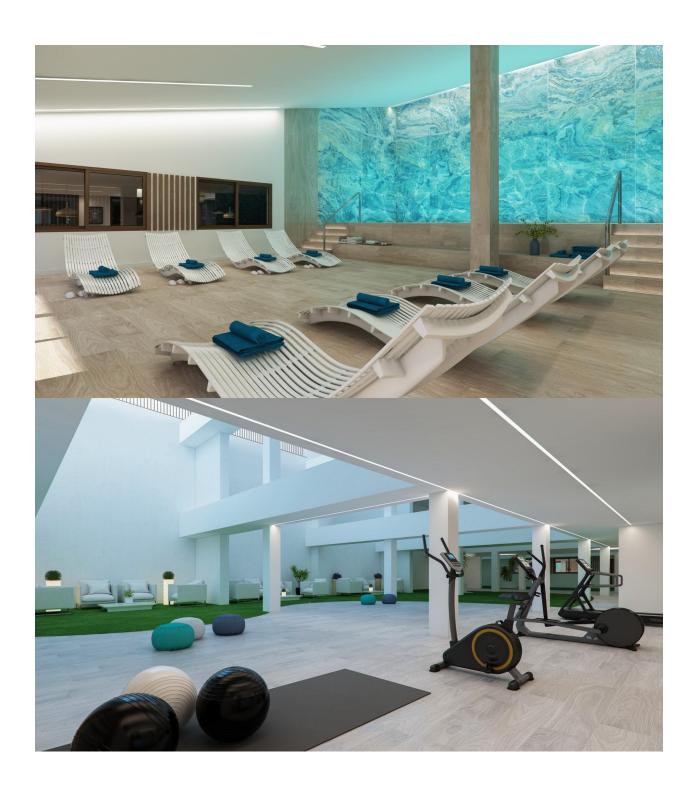

## **DESCRIPTION**

NEW BUILD RESIDENTIAL COMPLEX IN FINESTRAT WITH THE SEA VIEWS New Build luxury residential complex in Finestrat. Complex consists of duplexes, apartments, penthouses and independent villas. The complex consists of 3 blocks: 2 blocks of 7 floors and 1 of 5. Individual villas with private swimming pool. Beautiful ground floor apartments with 2 and 3 bedrooms, 2 bathrooms, open plan kitchen with the lounge area, fitted wardrobes, basement and private garden. Each property comes with underground parking space and storeroom. Closed luxury complex with communal areas, sea and Benidorm skyline views located few kilometres from the bustling beach life, shopping centre and sandy beaches. The delivery of the complex is April 2025. The complex consist: Community swimming pool 200 m<sup>2</sup> Heated indoor swimming pool Playground Sports area Padel Underground parking Storage room Elevator Finestrat located in the Marina Baixa region of the Costa Blanca, close to neighbouring Benidorm and about 40 kilometres from the city of Alicante and the international airport. The village is situated on the mountainside of Puig Campana and offers beautiful views of the mountains, the coast and the Mediterranean Sea. Benidorm is just a fiveminute drive from the properties and offers all the services you would