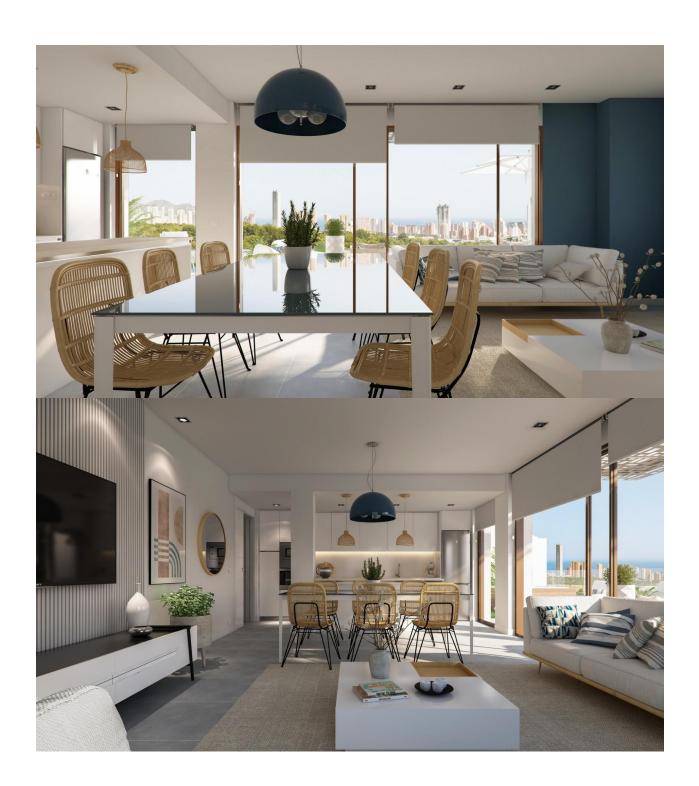

## **DESCRIPTION**

NEW BUILD RESIDENTIAL COMPLEX IN FINESTRAT WITH THE SEA VIEWS New Build luxury residential complex in Finestrat. Complex consists of duplexes, apartments, penthouses and independent villas. The complex consists of 3 blocks: 2 blocks of 7 floors and 1 of 5. Individual villas with private swimming pool. Beautiful ground floor apartments with 2 and 3 bedrooms, 2 bathrooms, open plan kitchen with the lounge area, fitted wardrobes, basement and private garden. Each property comes with underground parking space and storeroom. Closed luxury complex with communal areas, sea and Benidorm skyline views located few kilometres from the bustling beach life, shopping centre and sandy beaches. The delivery of the complex is April 2025. The complex consist: Community swimming pool 200 m<sup>2</sup> Heated indoor swimming pool Playground Sports area Padel Underground parking Storage room Elevator Finestrat located in the Marina Baixa region of the Costa Blanca, close to neighbouring Benidorm and about 40 kilometres from the city of Alicante and the international airport. The village is situated on the mountainside of Puig Campana and offers beautiful views of the mountains, the coast and the Mediterranean Sea. Benidorm is just a fiveminute drive from the properties and offers all the services you would