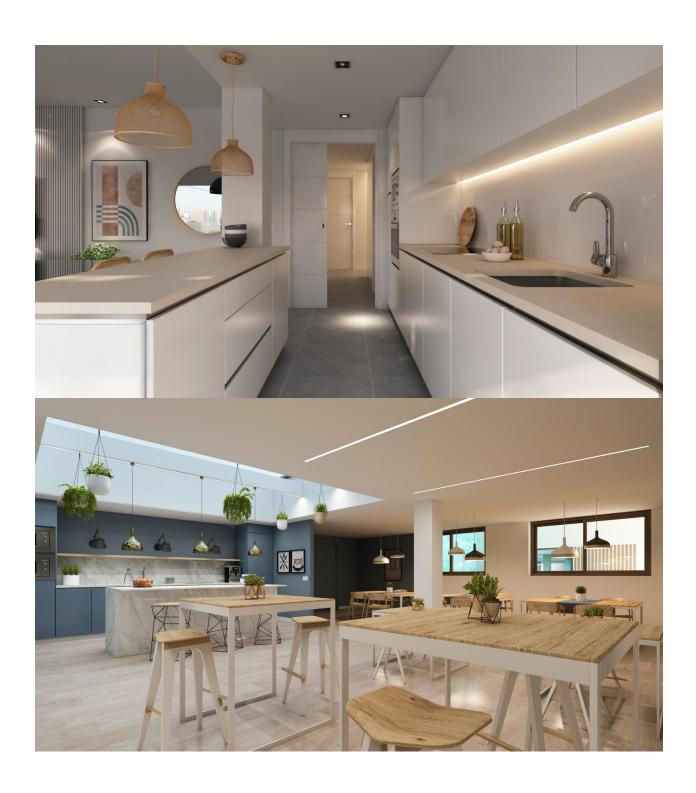

## **DESCRIPTION**

NEW BUILD RESIDENTIAL COMPLEX IN FINESTRAT WITH THE SEA VIEWS New Build luxury residential complex in Finestrat. Complex consists of duplexes, apartments, penthouses and independent villas. The complex consists of 3 blocks: 2 blocks of 7 floors and 1 of 5. Individual villas with private swimming pool. Beautiful ground floor apartments with 2 and 3 bedrooms, 2 bathrooms, open plan kitchen with the lounge area, fitted wardrobes, basement and private garden. Each property comes with underground parking space and storeroom. Closed luxury complex with communal areas, sea and Benidorm skyline views located few kilometres from the bustling beach life, shopping centre and sandy beaches. The delivery of the complex is April 2025. The complex consist: Community swimming pool 200 m<sup>2</sup> Heated indoor swimming pool Playground Sports area Padel Underground parking Storage room Elevator Finestrat located in the Marina Baixa region of the Costa Blanca, close to neighbouring Benidorm and about 40 kilometres from the city of Alicante and the international airport. The village is situated on the mountainside of Puig Campana and offers beautiful views of the mountains, the coast and the Mediterranean Sea. Benidorm is just a fiveminute drive from the properties and offers all the services you would