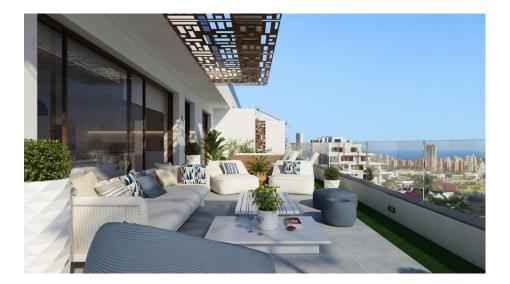

## **DESCRIPTION**

NEW BUILD RESIDENTIAL COMPLEX IN FINESTRAT WITH THE SEA VIEWS New Build luxury residential complex in Finestrat. Complex consists of duplexes, apartments, penthouses and independent villas. The complex consists of 3 blocks: 2 blocks of 7 floors and 1 of 5. Individual villas with private swimming pool. Beautiful apartments with 2 and 3 bedrooms, 2 bathrooms, open plan kitchen with the lounge area, fitted wardrobes, terrace. Each property comes with underground parking space and storeroom. Closed luxury complex with communal areas, sea and Benidorm skyline views located few kilometres from the bustling beach life, shopping centre and sandy beaches. The delivery of the complex is April 2025. The complex consist: Community swimming pool 200 m<sup>2</sup> Heated indoor swimming pool Playground Sports area Padel Underground parking Storage room Elevator Finestrat located in the Marina Baixa region of the Costa Blanca, close to neighbouring Benidorm and about 40 kilometres from the city of Alicante and the international airport. The village is situated on the mountainside of Puig Campana and offers beautiful views of the mountains, the coast and the Mediterranean Sea. Benidorm is just a five-minute drive from the properties and offers all the services you would need including shops,

## **ENERGETIC CERTIFIED**

**VIEWS** 

**EXTRA** 

• Panoramic views

• Outdoor jacuzzi

"OUR EXPERIENCE IS YOUR GUARANTEE"