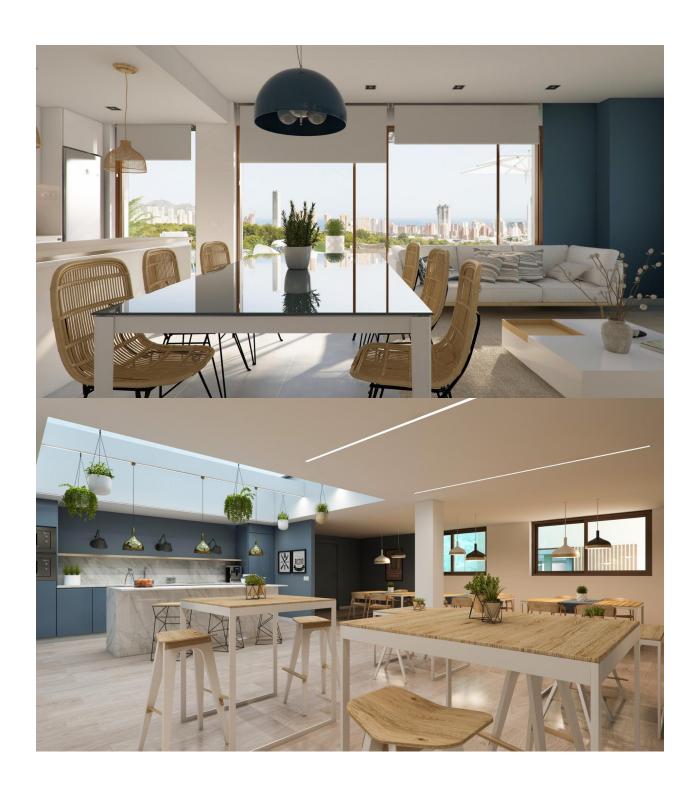

## **DESCRIPTION**

NEW BUILD RESIDENTIAL COMPLEX IN FINESTRAT WITH THE SEA VIEWS New Build luxury residential complex in Finestrat. Complex consists of duplexes, apartments, penthouses and independent villas. The complex consists of 3 blocks: 2 blocks of 7 floors and 1 of 5. Individual villas with private swimming pool. Beautiful apartments with 2 and 3 bedrooms, 2 bathrooms, open plan kitchen with the lounge area, fitted wardrobes, terrace. Each property comes with underground parking space and storeroom. Closed luxury complex with communal areas, sea and Benidorm skyline views located few kilometres from the bustling beach life, shopping centre and sandy beaches. The delivery of the complex is April 2025. The complex consist: Community swimming pool 200 m<sup>2</sup> Heated indoor swimming pool Playground Sports area Padel Underground parking Storage room Elevator Finestrat located in the Marina Baixa region of the Costa Blanca, close to neighbouring Benidorm and about 40 kilometres from the city of Alicante and the international airport. The village is situated on the mountainside of Puig Campana and offers beautiful views of the mountains, the coast and the Mediterranean Sea. Benidorm is just a five-minute drive from the properties and offers all the services you would need including shops,