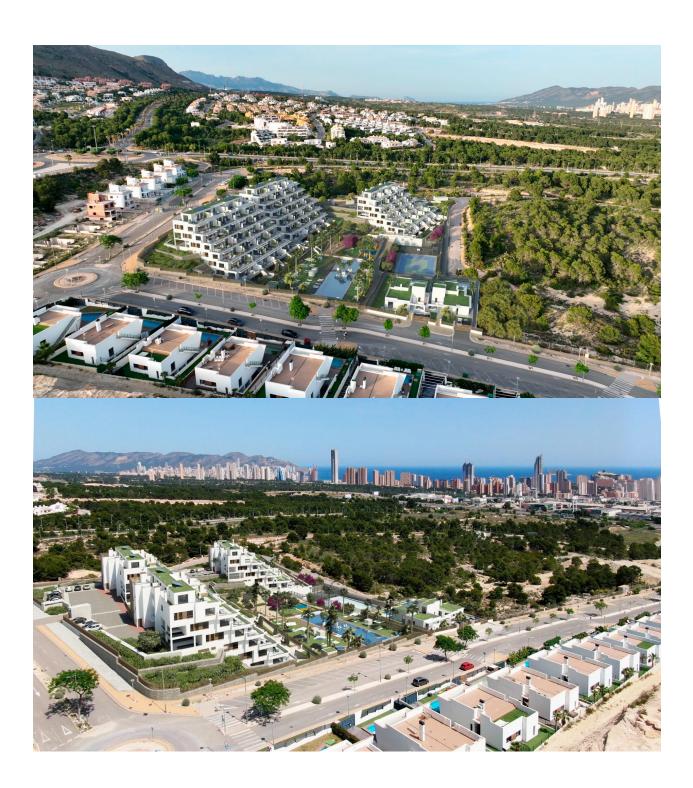

## **DESCRIPTION**

NEW BUILD RESIDENTIAL COMPLEX IN FINESTRAT WITH THE SEA VIEWS New Build luxury residential complex in Finestrat. Complex consists of duplexes, apartments, penthouses and independent villas. The complex consists of 3 blocks: 2 blocks of 7 floors and 1 of 5. Individual villas with private swimming pool. Beautiful apartments with 2 and 3 bedrooms, 2 bathrooms, open plan kitchen with the lounge area, fitted wardrobes, terrace. Each property comes with underground parking space and storeroom. Closed luxury complex with communal areas, sea and Benidorm skyline views located few kilometres from the bustling beach life, shopping centre and sandy beaches. The delivery of the complex is April 2025. The complex consist: Community swimming pool 200 m<sup>2</sup> Heated indoor swimming pool Playground Sports area Padel Underground parking Storage room Elevator Finestrat located in the Marina Baixa region of the Costa Blanca, close to neighbouring Benidorm and about 40 kilometres from the city of Alicante and the international airport. The village is situated on the mountainside of Puig Campana and offers beautiful views of the mountains, the coast and the Mediterranean Sea. Benidorm is just a five-minute drive from the properties and offers all the services you would need including shops,

bars, restaurants, supermarkets, banks, pharmacies and several private international schools. Close to the beaches of Levante, Poniente and Cala de Finestrat, with more than 6km in length that are among the best in Europe awarded by the European Union with Blue Flags. All leisure services such as the theme parks of Aqua Natura, Terra Mítica, Terra Natura, Aqualandia and Mundomar, Sierra Cortina and Villaitana Golf courses, hiking and climbing in Puig Campana an incomparable natural setting or enjoy of nautical sports.