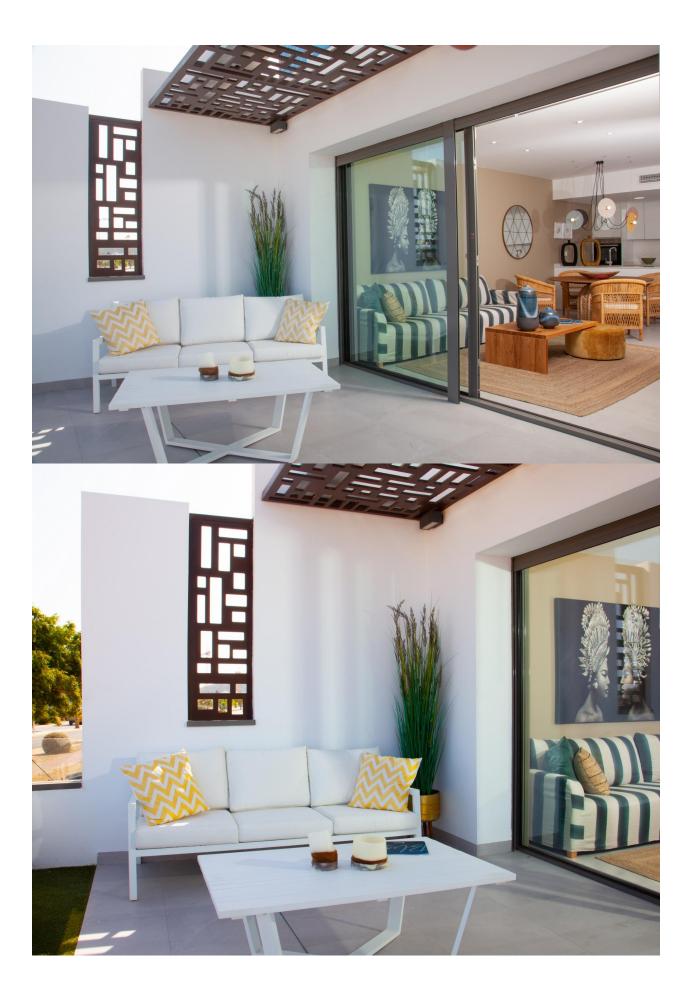

## **DESCRIPTION**

NEW BUILD RESIDENTIAL COMPLEX IN FINESTRAT WITH THE SEA VIEWS New Build luxury residential complex in Finestrat. Complex consists of duplexes, apartments, penthouses and independent villas. The complex consists of 3 blocks: 2 blocks of 7 floors and 1 of 5. Individual villas with private swimming pool. Beautiful apartments with 2 and 3 bedrooms, 2 bathrooms, open plan kitchen with the lounge area, fitted wardrobes, terrace. Each property comes with underground parking space and storeroom. Closed luxury complex with communal areas, sea and Benidorm skyline views located few kilometres from the bustling beach life, shopping centre and sandy beaches. The delivery of the complex is April 2025. The complex consist: Community swimming pool 200 m<sup>2</sup> Heated indoor swimming pool Playground Sports area Padel Underground parking Storage room Elevator Finestrat located in the Marina Baixa region of the Costa Blanca, close to neighbouring Benidorm and about 40 kilometres from the city of Alicante and the international airport. The village is situated on the mountainside of Puig Campana and offers beautiful views of the mountains, the coast and the Mediterranean Sea. Benidorm is just a five-minute drive from the properties and offers all the services you would need including shops,

## **ENERGETIC CERTIFIED**

**VIEWS** 

**EXTRA** 

• Panoramic views

• Outdoor jacuzzi

"OUR EXPERIENCE IS YOUR GUARANTEE"