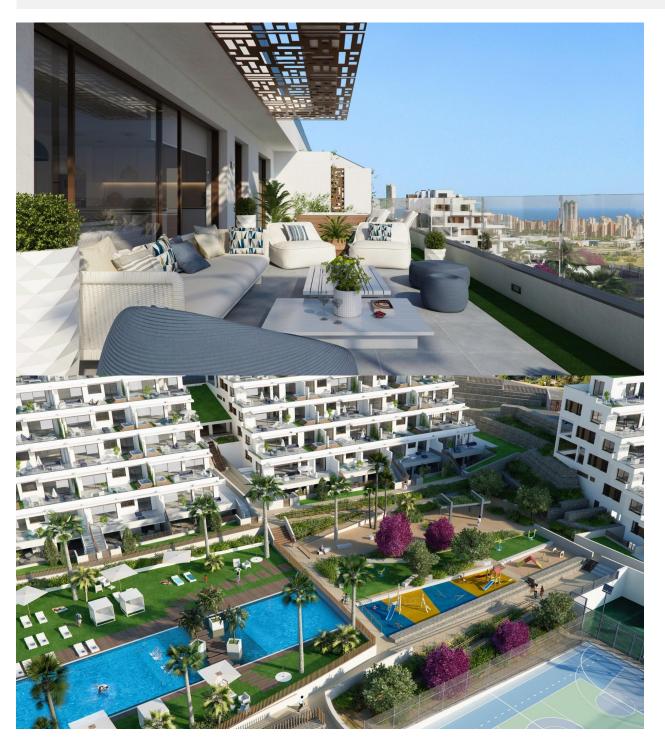

## **DESCRIPTION**

NEW BUILD RESIDENTIAL COMPLEX IN FINESTRAT WITH THE SEA VIEWS New Build luxury residential complex in Finestrat. Complex consists of duplexes, apartments, penthouses and independent villas. The complex consists of 3 blocks: 2 blocks of 7 floors and 1 of 5. Individual villas with private swimming pool. Beautiful apartments with 2 and 3 bedrooms, 2 bathrooms, open plan kitchen with the lounge area, fitted wardrobes, terrace. Each property comes with underground parking space and storeroom. Closed luxury complex with communal areas, sea and Benidorm skyline views located few kilometres from the bustling beach life, shopping centre and sandy beaches. The delivery of the complex is April 2025. The complex consist: Community swimming pool 200 m<sup>2</sup> Heated indoor swimming pool Playground Sports area Padel Underground parking Storage room Elevator Finestrat located in the Marina Baixa region of the Costa Blanca, close to neighbouring Benidorm and about 40 kilometres from the city of Alicante and the international airport. The village is situated on the mountainside of Puig Campana and offers beautiful views of the mountains, the coast and the Mediterranean Sea. Benidorm is just a five-minute drive from the properties and offers all the services you would need including shops,