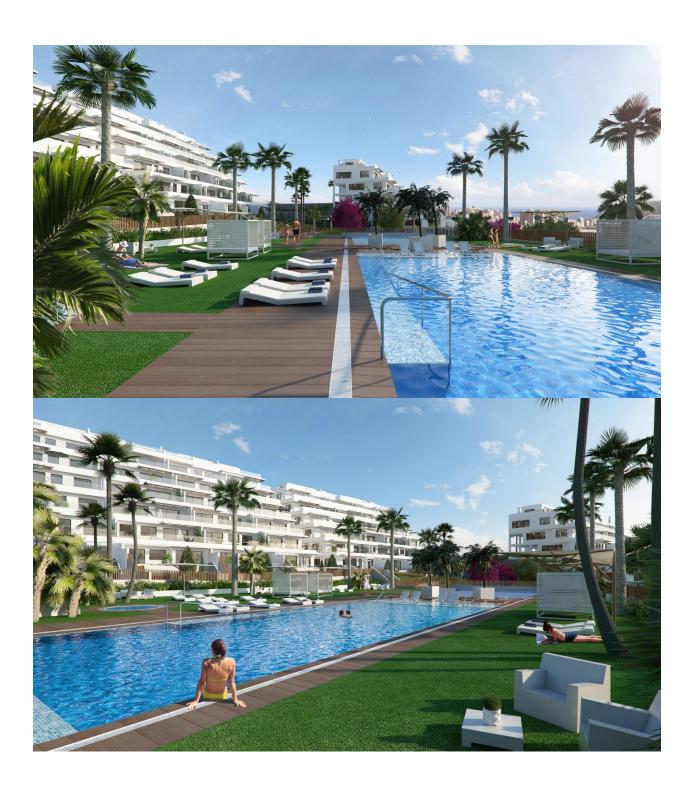

## **DESCRIPTION**

NEW BUILD RESIDENTIAL COMPLEX IN FINESTRAT WITH THE SEA VIEWS New Build luxury residential complex in Finestrat. Complex consists of duplexes, apartments, penthouses and independent villas. The complex consists of 3 blocks: 2 blocks of 7 floors and 1 of 5. Individual villas with private swimming pool. Beautiful apartments with 2 and 3 bedrooms, 2 bathrooms, open plan kitchen with the lounge area, fitted wardrobes, terrace. Each property comes with underground parking space and storeroom. Closed luxury complex with communal areas, sea and Benidorm skyline views located few kilometres from the bustling beach life, shopping centre and sandy beaches. The delivery of the complex is April 2025. The complex consist: Community swimming pool 200 m<sup>2</sup> Heated indoor swimming pool Playground Sports area Padel Underground parking Storage room Elevator Finestrat located in the Marina Baixa region of the Costa Blanca, close to neighbouring Benidorm and about 40 kilometres from the city of Alicante and the international airport. The village is situated on the mountainside of Puig Campana and offers beautiful views of the mountains, the coast and the Mediterranean Sea. Benidorm is just a five-minute drive from the properties and offers all the services you would need including shops,