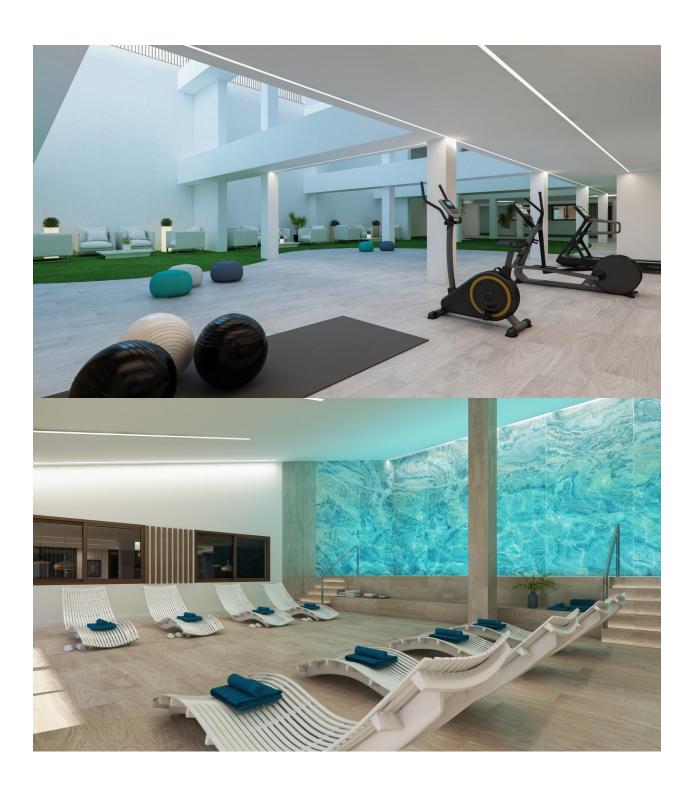

## **DESCRIPTION**

NEW BUILD RESIDENTIAL COMPLEX IN FINESTRAT WITH THE SEA VIEWS New Build luxury residential complex in Finestrat. Complex consists of duplexes, apartments, penthouses and independent villas. The complex consists of 3 blocks: 2 blocks of 7 floors and 1 of 5. Individual villas with private swimming pool. Beautiful apartments with 2 and 3 bedrooms, 2 bathrooms, open plan kitchen with the lounge area, fitted wardrobes, terrace. Each property comes with underground parking space and storeroom. Closed luxury complex with communal areas, sea and Benidorm skyline views located few kilometres from the bustling beach life, shopping centre and sandy beaches. The delivery of the complex is April 2025. The complex consist: Community swimming pool 200 m<sup>2</sup> Heated indoor swimming pool Playground Sports area Padel Underground parking Storage room Elevator Finestrat located in the Marina Baixa region of the Costa Blanca, close to neighbouring Benidorm and about 40 kilometres from the city of Alicante and the international airport. The village is situated on the mountainside of Puig Campana and offers beautiful views of the mountains, the coast and the Mediterranean Sea. Benidorm is just a five-minute drive from the properties and offers all the services you would need including shops,