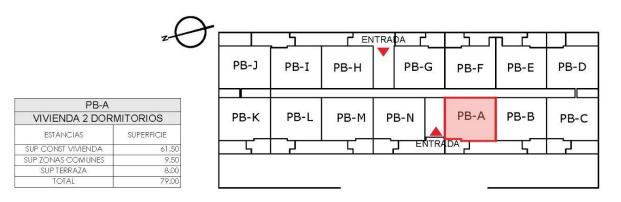

**INFO** 

REF: # 11995 QUESADA-ROJALES

| PRICE:          | 222.000€            |
|-----------------|---------------------|
| PROPERTY TYPE:  | Apartment           |
| CITY:           | Quesada-<br>Rojales |
| BEDROOMS:       | 2                   |
| Bathrooms:      | 2                   |
| Build ( m2 ):   | 61                  |
| Plot ( m2 ):    | -                   |
| Terrace ( m2 ): | -                   |
| Year:           | -                   |
| Floor:          | -                   |
| Old price       | -                   |