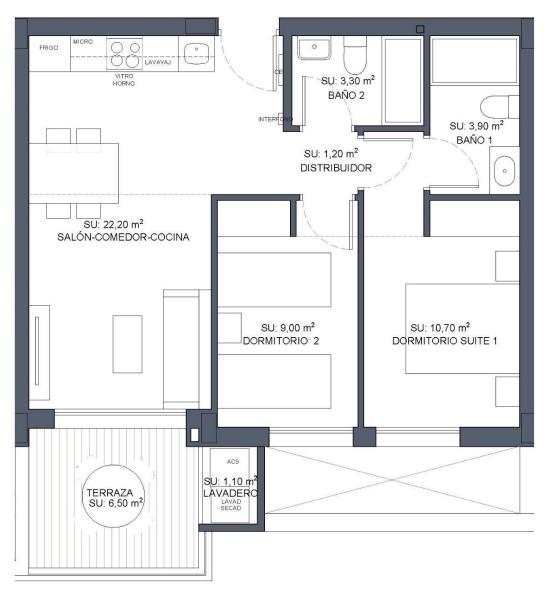

**INFO** 

REF: # 11995 QUESADA-ROJALES

| PRICE:          | 222.000€            |
|-----------------|---------------------|
| PROPERTY TYPE:  | Apartment           |
| CITY:           | Quesada-<br>Rojales |
| BEDROOMS:       | 2                   |
| Bathrooms:      | 2                   |
| Build ( m2 ):   | 61                  |
| Plot ( m2 ):    | -                   |
| Terrace ( m2 ): | -                   |
| Year:           | -                   |
| Floor:          | -                   |
| Old price       | -                   |