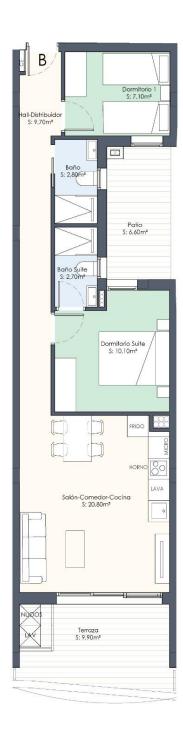

## Vivienda B - 2 Dormitorios

| SUP. ÚTIL            | (m <sup>2</sup> ) |
|----------------------|-------------------|
| Hall - Distribuidor  | 9,70              |
| Dormitorio 1         | 7,10              |
| Baño 1               | 2,80              |
| Dormitorio Suite     | 10,10             |
| Baño Suite           | 2,70              |
| Salón-Comedor-Cocina | 20,80             |
| SUP. ÚTIL INTERIOR   | 53.20             |
| Terraza 1            | 9,90              |
| Patio                | 6,60              |
| SUP. CONST VIVIENDA  | 64,30             |
| SUP. CONST TERRAZA   | 11,40             |
| SUP. CONST PATIO     | 6,60              |
| SUP. CONST ZZCC      | 9,80              |
| TOTAL VIVIENDA       | 92.10             |