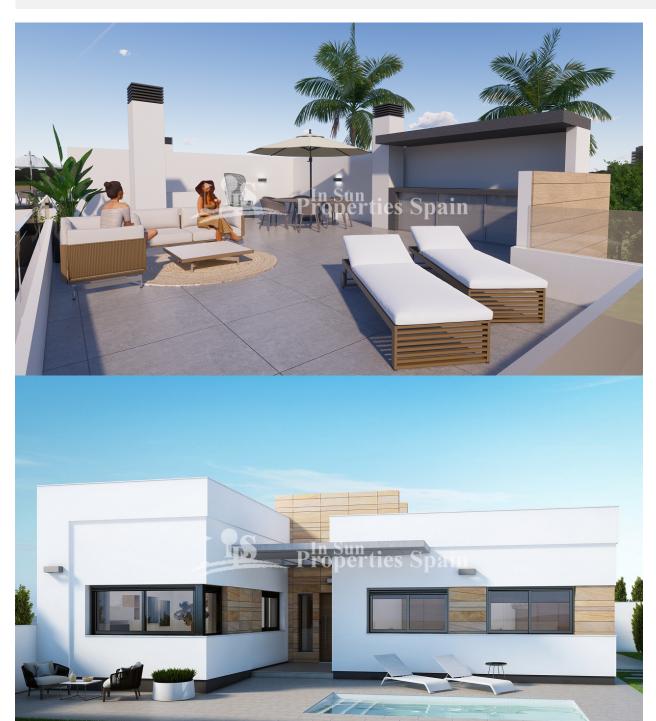

### **DESCRIPTION**

NEW BUILD SEMI-DETACHED VILLAS IN TORRE-PACHECO New Build semi detached villas in Torre Pacheco. Modern detached one level villas with 2, 3 or 4 bedrooms and 2 bathrooms., open plan kitchen with the living/dining area. Each property has its own private pool, solarium with summer kitchen. The interiors, elegant and functional, boast highquality flooring, bathrooms, and kitchens tiled with first-class ceramic tiles, and appliances from recognised brands. The bedrooms include integrated wardrobes. Each villa has pre-installation for air conditioning and fibre optic installation. Located next to Club de Golf, Torre Pacheco, where you will find all amenities including bars, restaurants, supermarkets and banks and a 15min drive to the lovely beaches of the Mar Menor. Torre Pacheco is surrounded by award winning golf courses and the whole region is regarded as one of the healthiest places to be in Spain. This ideal location gives you so much more for your money. Within walking distance to local amenities and many bars and restaurants. Motorway network nearby to enable you to travel to other areas quickly and easily. Murcia international airport is 20 minutes away.

# **VIEWS**

GARDEN AND TERRACES

• Panoramic views

• Private garden

"OUR EXPERIENCE IS YOUR GUARANTEE"