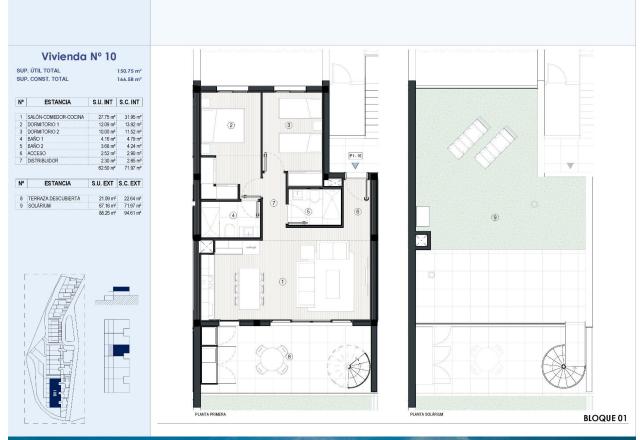

REF: # 11567 FINESTRAT

| INFO            |           |
|-----------------|-----------|
| PRICE:          | 299.000 € |
| PROPERTY TYPE:  |           |
| CITY:           | Finestrat |
| BEDROOMS:       | 2         |
| Bathrooms:      | 2         |
| Build ( m2 ):   | 72        |
| Plot ( m2 ):    | -         |
| Terrace ( m2 ): | -         |
| Year:           | -         |
| Floor:          | -         |
| Old price       | -         |

## **DESCRIPTION**

NEW BUILD RESIDENTIAL COMPLEX IN FINESTRAT New Build residential complex of apartments, penthouses and townhouses in Balcon de Finestrat. Beautiful ground floor apartments with private gardens, middle flor apartments with big terraces and penthouses with private solarium. Properties with 2 and 3 bedrooms, 2 bathrooms, open plan kitchen with the lounge area, fitted wardrobes, Installation of ducted air conditioning (hot/cold). The residential complex consists of community pool for adults with children's pool area and solarium, parking area for bicycles, children's play area tiled with continuous safety paving. All properties has private parking space with pre-installation for electric charging of vehicles. Residential complex perfectly located in a natural enclave of the Costa Blanca and offers incredible views of the Benidorm skyline, Finestrat cove and El Puig Campana. Benidorm is just a fiveminute drive from the properties and offers all the services you would need including shops, bars, restaurants, supermarkets, banks, pharmacies and several private international schools. Close to the beaches of Levante, Poniente and Cala de Finestrat, with more than 6km in length that are among the best in Europe awarded by the European