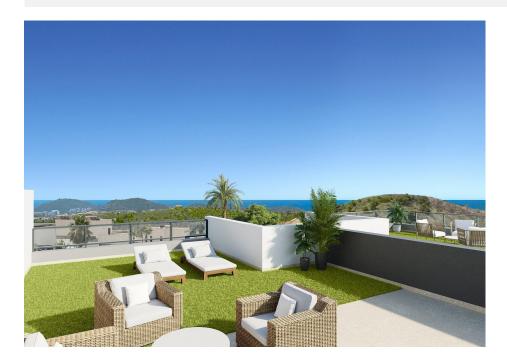

## **DESCRIPTION**

NEW BUILD RESIDENTIAL COMPLEX IN FINESTRAT New Build residential complex of apartments, penthouses and townhouses in Balcon de Finestrat. Beautiful ground floor apartments with private gardens, middle flor apartments with big terraces and penthouses with private solarium. Properties with 2 and 3 bedrooms, 2 bathrooms, open plan kitchen with the lounge area, fitted wardrobes, Installation of ducted air conditioning (hot/cold). The residential complex consists of community pool for adults with children's pool area and solarium, parking area for bicycles, children's play area tiled with continuous safety paving. All properties has private parking space with pre-installation for electric charging of vehicles. Residential complex perfectly located in a natural enclave of the Costa Blanca and offers incredible views of the Benidorm skyline, Finestrat cove and El Puig Campana. Benidorm is just a fiveminute drive from the properties and offers all the services you would need including shops, bars, restaurants, supermarkets, banks, pharmacies and several private international schools. Close to the beaches of Levante, Poniente and Cala de Finestrat, with more than 6km in length that are among the best in Europe awarded by the European

## **VIEWS**

• Panoramic views

"OUR EXPERIENCE IS YOUR GUARANTEE"