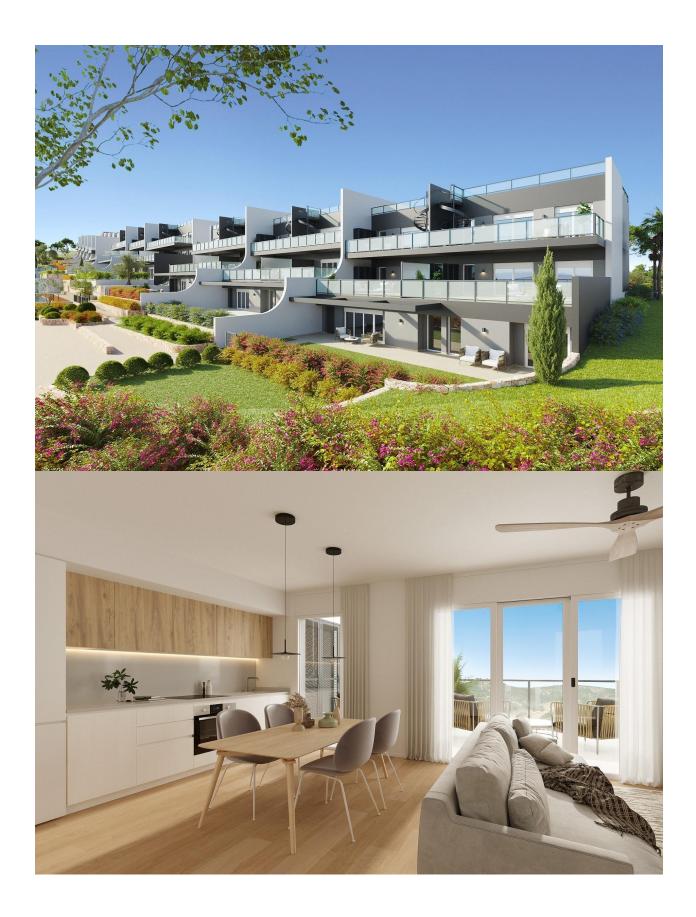

## **DESCRIPTION**

NEW BUILD RESIDENTIAL COMPLEX IN FINESTRAT New Build residential complex of apartments, penthouses and townhouses in Balcon de Finestrat. Beautiful ground floor apartments with private gardens, middle flor apartments with big terraces and penthouses with private solarium. Properties with 2 and 3 bedrooms, 2 bathrooms, open plan kitchen with the lounge area, fitted wardrobes, Installation of ducted air conditioning (hot/cold). The residential complex consists of community pool for adults with children's pool area and solarium, parking area for bicycles, children's play area tiled with continuous safety paving. All properties has private parking space with pre-installation for electric charging of vehicles. Residential complex perfectly located in a natural enclave of the Costa Blanca and offers incredible views of the Benidorm skyline, Finestrat cove and El Puig Campana. Benidorm is just a fiveminute drive from the properties and offers all the services you would need including shops, bars, restaurants, supermarkets, banks, pharmacies and several private international schools. Close to the beaches of Levante, Poniente and Cala de Finestrat, with more than 6km in length that are among the best in Europe awarded by the European

## **VIEWS**

• Panoramic views

"OUR EXPERIENCE IS YOUR GUARANTEE"