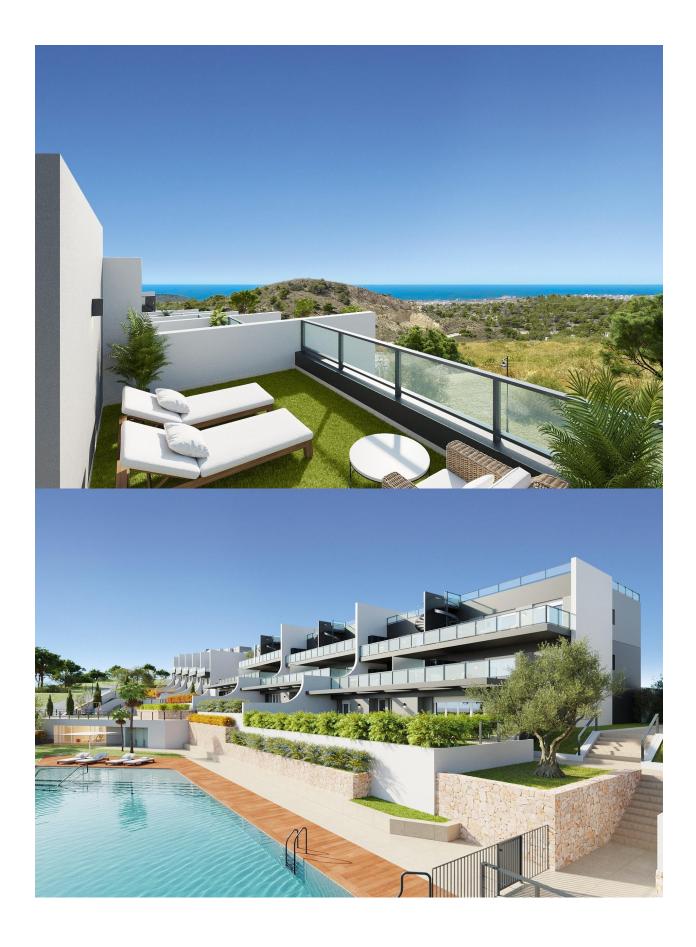

## **DESCRIPTION**

NEW BUILD RESIDENTIAL COMPLEX IN FINESTRAT New Build residential complex of apartments, penthouses and townhouses in Balcon de Finestrat. Beautiful ground floor apartments with private gardens, middle flor apartments with big terraces and penthouses with private solarium. Properties with 2 and 3 bedrooms, 2 bathrooms, open plan kitchen with the lounge area, fitted wardrobes, Installation of ducted air conditioning (hot/cold). The residential complex consists of community pool for adults with children's pool area and solarium, parking area for bicycles, children's play area tiled with continuous safety paving. All properties has private parking space with pre-installation for electric charging of vehicles. Residential complex perfectly located in a natural enclave of the Costa Blanca and offers incredible views of the Benidorm skyline, Finestrat cove and El Puig Campana. Benidorm is just a fiveminute drive from the properties and offers all the services you would need including shops, bars, restaurants, supermarkets, banks, pharmacies and several private international schools. Close to the beaches of Levante, Poniente and Cala de Finestrat, with more than 6km in length that are among the best in Europe awarded by the European

## **VIEWS**

• Panoramic views

"OUR EXPERIENCE IS YOUR GUARANTEE"