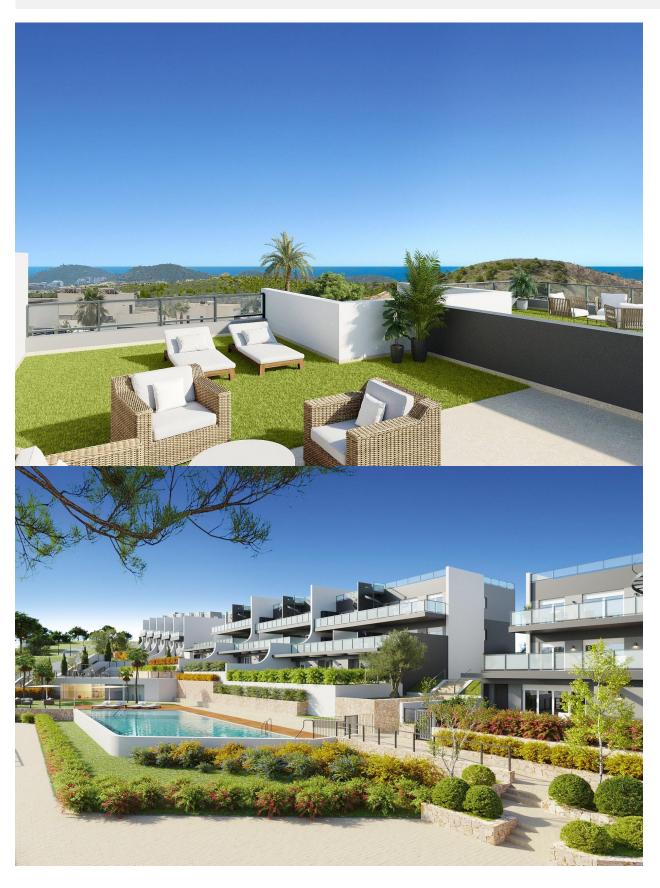

## **DESCRIPTION**

NEW BUILD RESIDENTIAL COMPLEX IN FINESTRAT New Build residential complex of apartments, penthouses and townhouses in Balcon de Finestrat. Beautiful ground floor apartments with private gardens, middle flor apartments with big terraces and penthouses with private solarium. Properties with 2 and 3 bedrooms, 2 bathrooms, open plan kitchen with the lounge area, fitted wardrobes, Installation of ducted air conditioning (hot/cold). The residential complex consists of community pool for adults with children's pool area and solarium, parking area for bicycles, children's play area tiled with continuous safety paving. All properties has private parking space with pre-installation for electric charging of vehicles. Residential complex perfectly located in a natural enclave of the Costa Blanca and offers incredible views of the Benidorm skyline, Finestrat cove and El Puig Campana. Benidorm is just a fiveminute drive from the properties and offers all the services you would need including shops, bars, restaurants, supermarkets, banks, pharmacies and several private international schools. Close to the beaches of Levante, Poniente and Cala de Finestrat, with more than 6km in length that are among the best in Europe awarded by the European

## **VIEWS**

• Panoramic views

"OUR EXPERIENCE IS YOUR GUARANTEE"