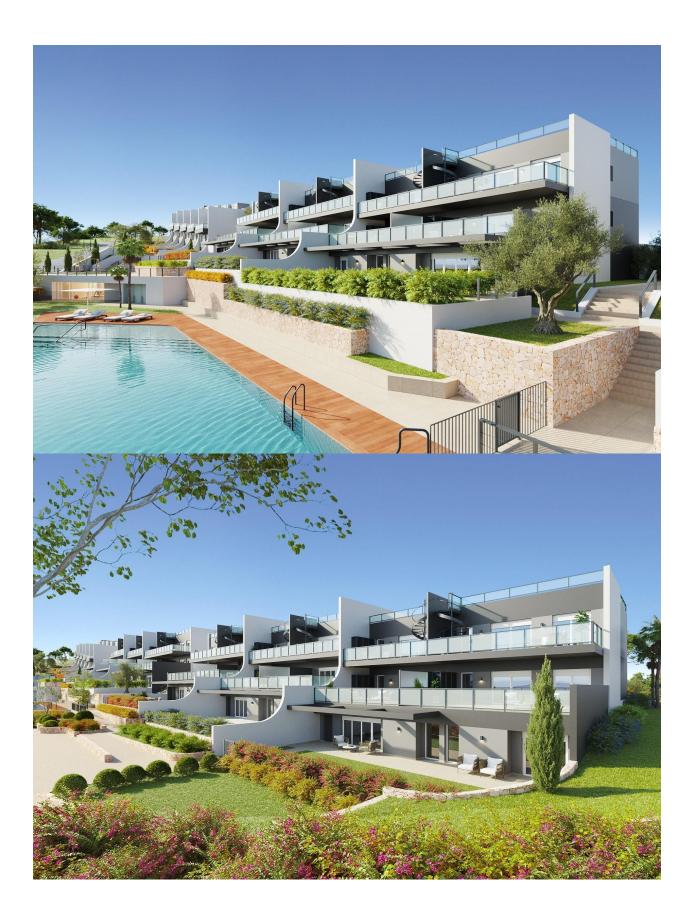

## **DESCRIPTION**

NEW BUILD RESIDENTIAL COMPLEX IN FINESTRAT New Build residential complex of apartments, penthouses and townhouses in Balcon de Finestrat. Beautiful ground floor apartments with private gardens, middle flor apartments with big terraces and penthouses with private solarium. Properties with 2 and 3 bedrooms, 2 bathrooms, open plan kitchen with the lounge area, fitted wardrobes, Installation of ducted air conditioning (hot/cold). The residential complex consists of community pool for adults with children's pool area and solarium, parking area for bicycles, children's play area tiled with continuous safety paving. All properties has private parking space with pre-installation for electric charging of vehicles. Residential complex perfectly located in a natural enclave of the Costa Blanca and offers incredible views of the Benidorm skyline, Finestrat cove and El Puig Campana. Benidorm is just a fiveminute drive from the properties and offers all the services you would need including shops, bars, restaurants, supermarkets, banks, pharmacies and several private international schools. Close to the beaches of Levante, Poniente and Cala de Finestrat, with more than 6km in length that are among the best in Europe awarded by the European