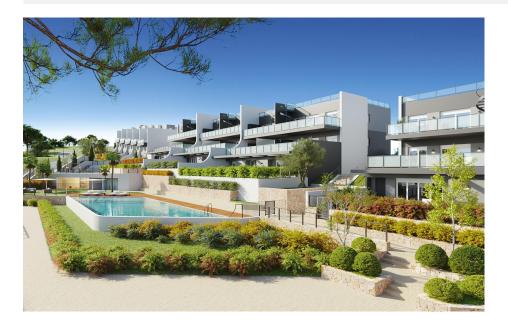

## **DESCRIPTION**

NEW BUILD RESIDENTIAL COMPLEX IN FINESTRAT New Build residential complex of apartments, penthouses and townhouses in Balcon de Finestrat. Beautiful ground floor apartments with private gardens, middle flor apartments with big terraces and penthouses with private solarium. Properties with 2 and 3 bedrooms, 2 bathrooms, open plan kitchen with the lounge area, fitted wardrobes, Installation of ducted air conditioning (hot/cold). The residential complex consists of community pool for adults with children's pool area and solarium, parking area for bicycles, children's play area tiled with continuous safety paving. All properties has private parking space with pre-installation for electric charging of vehicles. Residential complex perfectly located in a natural enclave of the Costa Blanca and offers incredible views of the Benidorm skyline, Finestrat cove and El Puig Campana. Benidorm is just a fiveminute drive from the properties and offers all the services you would need including shops, bars, restaurants, supermarkets, banks, pharmacies and several private international schools. Close to the beaches of Levante, Poniente and Cala de Finestrat, with more than 6km in length that are among the best in Europe awarded by the European

Union with Blue Flags. All leisure services such as the theme parks of Aqua Natura, Terra Mítica, Terra Natura, Aqualandia and Mundomar, Sierra Cortina and Villaitana Golf courses, hiking and climbing in Puig Campana an incomparable natural setting or enjoy of nautical sports. Distance to the sea 4 km, to the airport 26 km and to the golf 1km. Complex located 40 minutes from Alicante airport.