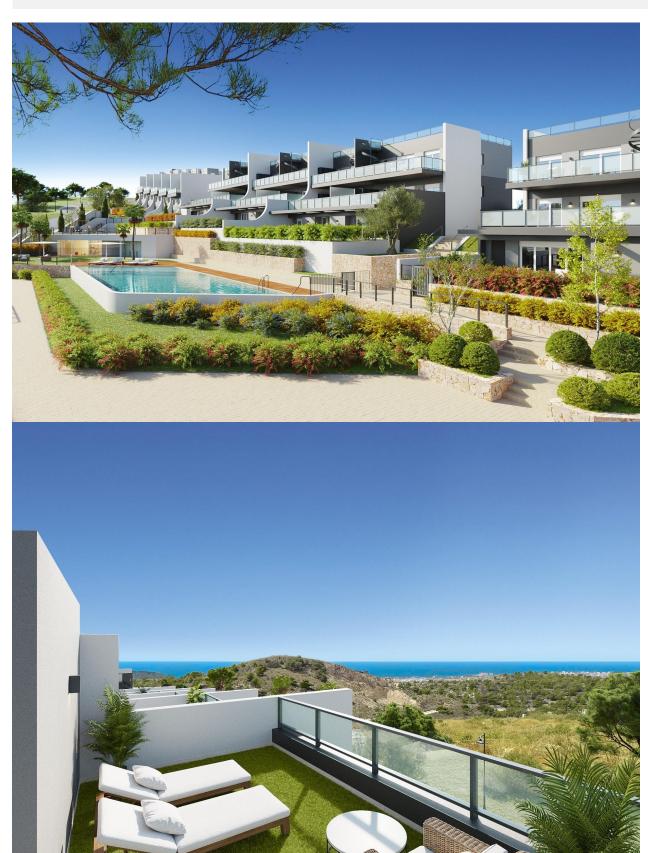

## **DESCRIPTION**

NEW BUILD RESIDENTIAL COMPLEX IN FINESTRAT New Build residential complex of apartments, penthouses and townhouses in Balcon de Finestrat. Beautiful ground floor apartments with private gardens, middle flor apartments with big terraces and penthouses with private solarium. Properties with 2 and 3 bedrooms, 2 bathrooms, open plan kitchen with the lounge area, fitted wardrobes, Installation of ducted air conditioning (hot/cold). The residential complex consists of community pool for adults with children's pool area and solarium, parking area for bicycles, children's play area tiled with continuous safety paving. All properties has private parking space with pre-installation for electric charging of vehicles. Residential complex perfectly located in a natural enclave of the Costa Blanca and offers incredible views of the Benidorm skyline, Finestrat cove and El Puig Campana. Benidorm is just a fiveminute drive from the properties and offers all the services you would need including shops, bars, restaurants, supermarkets, banks, pharmacies and several private international schools. Close to the beaches of Levante, Poniente and Cala de Finestrat, with more than 6km in length that are among the best in Europe awarded by the European

Union with Blue Flags. All leisure services such as the theme parks of Aqua Natura, Terra Mítica, Terra Natura, Aqualandia and Mundomar, Sierra Cortina and Villaitana Golf courses, hiking and climbing in Puig Campana an incomparable natural setting or enjoy of nautical sports. Distance to the sea 4 km, to the airport 26 km and to the golf 1km. Complex located 40 minutes from Alicante airport.

## **VIEWS**

• Panoramic views